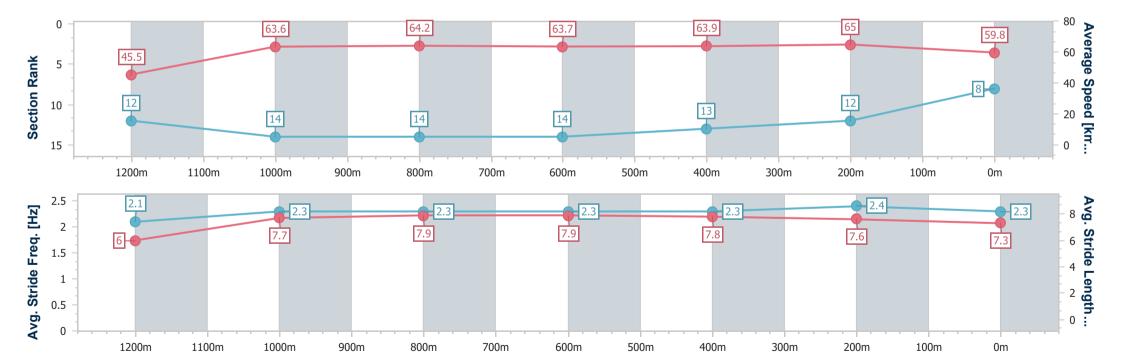

#### Race 3: SEN OXLADE STAKES - 1300m

15 June 2024 - 12:58

Track Rating: Good 4, Weather: Fine, Rail Position: +4.5m Entire

| Section                | Overall                  | 1200m                     | 1000m                     | 800m                      | 600m                      | 400m                      | 200m                      |  |  |
|------------------------|--------------------------|---------------------------|---------------------------|---------------------------|---------------------------|---------------------------|---------------------------|--|--|
| Section Times          | 1:16.94 [8]<br>(0:08.11) | 1:08.83 [12]<br>(0:11.38) | 0:57.45 [14]<br>(0:11.44) | 0:46.01 [14]<br>(0:11.43) | 0:34.58 [14]<br>(0:11.43) | 0:23.15 [13]<br>(0:11.12) | 0:12.03 [12]<br>(0:12.03) |  |  |
| Average Speed [km/h]   | 45.5                     | 63.6                      | 64.2                      | 63.7                      | 63.9                      | 65.0                      | 59.8                      |  |  |
| Top Speed [km/h]       | 61.8                     | 65.0                      | 65.3                      | 65.2                      | 66.3                      | 65.9                      | 62.2                      |  |  |
| Avg. Dist. to Rail [m] | 19.5                     | 7.3                       | 3.6                       | 2.8                       | 3.4                       | 6.9                       | 8.7                       |  |  |
| Avg. Stride Freq. [Hz] | 2.1                      | 2.3                       | 2.3                       | 2.3                       | 2.3                       | 2.4                       | 2.3                       |  |  |
| Avg. Stride Length [m] | 6.0                      | 7.7                       | 7.9                       | 7.9                       | 7.8                       | 7.6                       | 7.3                       |  |  |