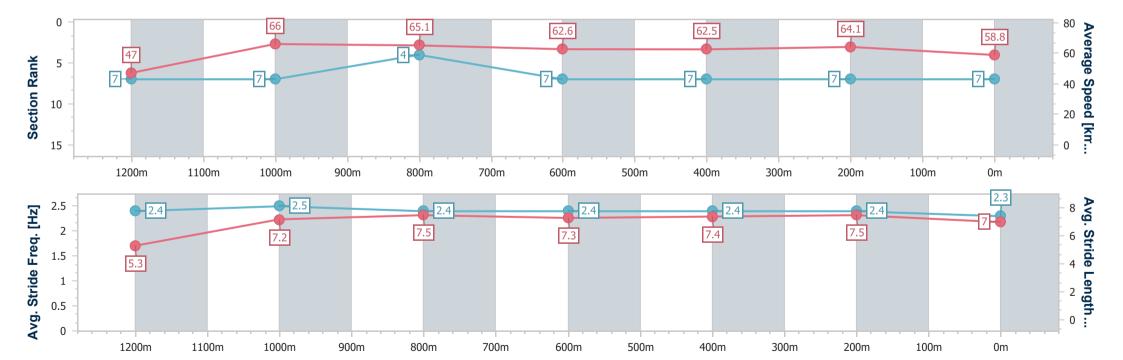

#### Race 3: SEN OXLADE STAKES - 1300m

15 June 2024 - 12:58

Track Rating: Good 4, Weather: Fine, Rail Position: +4.5m Entire

| Section                | Overall                  | 1200m                    | 1000m                    | 800m                     | 600m                     | 400m                     | 200m                     |  |  |
|------------------------|--------------------------|--------------------------|--------------------------|--------------------------|--------------------------|--------------------------|--------------------------|--|--|
| Section Times          | 1:16.83 [7]<br>(0:07.82) | 1:09.01 [7]<br>(0:10.94) | 0:58.07 [7]<br>(0:11.20) | 0:46.87 [4]<br>(0:11.70) | 0:35.17 [7]<br>(0:11.70) | 0:23.47 [7]<br>(0:11.24) | 0:12.23 [7]<br>(0:12.23) |  |  |
| Average Speed [km/h]   | 47.0                     | 66.0                     | 65.1                     | 62.6                     | 62.5                     | 64.1                     | 58.8                     |  |  |
| Top Speed [km/h]       | 63.8                     | 67.5                     | 66.7                     | 65.1                     | 64.2                     | 65.9                     | 62.3                     |  |  |
| Avg. Dist. to Rail [m] | 12.2                     | 3.1                      | 2.7                      | 3.7                      | 3.3                      | 4.7                      | 4.7                      |  |  |
| Avg. Stride Freq. [Hz] | 2.4                      | 2.5                      | 2.4                      | 2.4                      | 2.4                      | 2.4                      | 2.3                      |  |  |
| Avg. Stride Length [m] | 5.3                      | 7.2                      | 7.5                      | 7.3                      | 7.4                      | 7.5                      | 7.0                      |  |  |