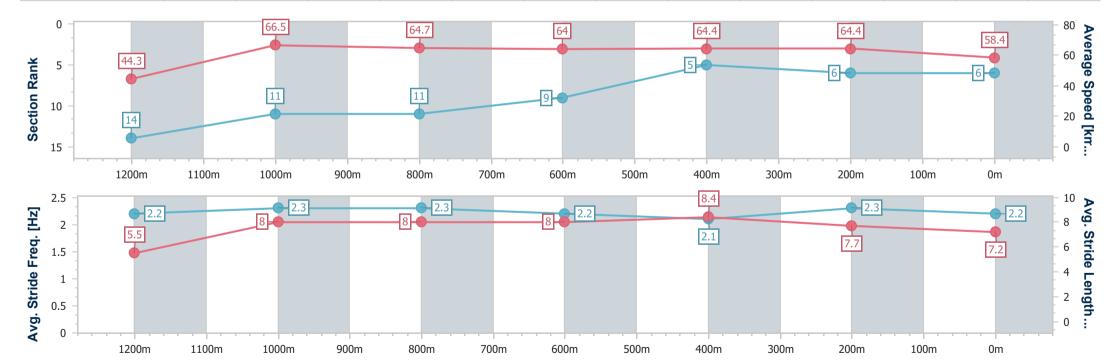

# Horse/Jockey Name Don't Forget Jack Final Rank 6 Fastest Section Time (Section) Top Speed [km/h] (Section) Race State Don't Forget Jack 6 67.9 (1200m) Finished

## Eagle Farm QLD Professional

#### Race 3: SEN OXLADE STAKES - 1300m

15 June 2024 - 12:58

Track Rating: Good 4, Weather: Fine, Rail Position: +4.5m Entire

| Section                | Overall                  | 1200m                     | 1000m                     | 800m                      | 600m                     | 400m                     | 200m                     |  |  |  |
|------------------------|--------------------------|---------------------------|---------------------------|---------------------------|--------------------------|--------------------------|--------------------------|--|--|--|
| Section Times          | 1:16.78 [6]<br>(0:08.26) | 1:08.52 [14]<br>(0:10.91) | 0:57.61 [11]<br>(0:11.29) | 0:46.32 [11]<br>(0:11.41) | 0:34.91 [9]<br>(0:11.46) | 0:23.45 [5]<br>(0:11.16) | 0:12.29 [6]<br>(0:12.29) |  |  |  |
| Average Speed [km/h]   | 44.3                     | 66.5                      | 64.7                      | 64.0                      | 64.4                     | 64.4                     | 58.4                     |  |  |  |
| Top Speed [km/h]       | 63.0                     | 67.9                      | 65.9                      | 65.0                      | 65.5                     | 66.4                     | 61.8                     |  |  |  |
| Avg. Dist. to Rail [m] | 14.3                     | 5.1                       | 3.8                       | 2.9                       | 4.4                      | 5.9                      | 6.0                      |  |  |  |
| Avg. Stride Freq. [Hz] | 2.2                      | 2.3                       | 2.3                       | 2.2                       | 2.1                      | 2.3                      | 2.2                      |  |  |  |
| Avg. Stride Length [m] | 5.5                      | 8.0                       | 8.0                       | 8.0                       | 8.4                      | 7.7                      | 7.2                      |  |  |  |