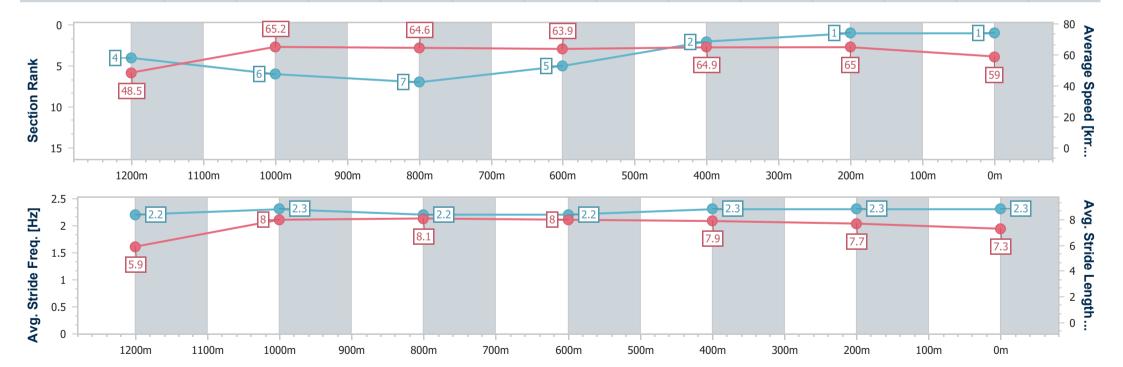

#### Race 3: SEN OXLADE STAKES - 1300m

15 June 2024 - 12:58

Track Rating: Good 4, Weather: Fine, Rail Position: +4.5m Entire

| Section                | Overall                  | 1200m                    | 1000m                    | 800m                     | 600m                     | 400m                     | 200m                     |
|------------------------|--------------------------|--------------------------|--------------------------|--------------------------|--------------------------|--------------------------|--------------------------|
| Section Times          | 1:16.12 [1]<br>(0:07.62) | 1:08.50 [4]<br>(0:11.08) | 0:57.42 [6]<br>(0:11.40) | 0:46.02 [7]<br>(0:11.46) | 0:34.56 [5]<br>(0:11.32) | 0:23.24 [2]<br>(0:11.04) | 0:12.20 [1]<br>(0:12.20) |
| Average Speed [km/h]   | 48.5                     | 65.2                     | 64.6                     | 63.9                     | 64.9                     | 65.0                     | 59.0                     |
| Top Speed [km/h]       | 63.5                     | 66.6                     | 66.2                     | 64.7                     | 65.6                     | 66.3                     | 62.8                     |
| Avg. Dist. to Rail [m] | 18.8                     | 7.5                      | 4.9                      | 3.5                      | 3.7                      | 5.1                      | 4.0                      |
| Avg. Stride Freq. [Hz] | 2.2                      | 2.3                      | 2.2                      | 2.2                      | 2.3                      | 2.3                      | 2.3                      |
| Avg. Stride Length [m] | 5.9                      | 8.0                      | 8.1                      | 8.0                      | 7.9                      | 7.7                      | 7.3                      |