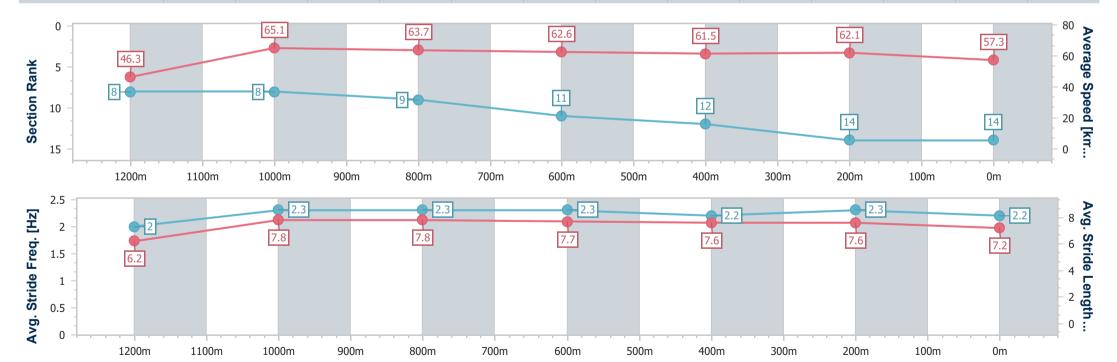

Report Created: Sat 15 June 2024 13:17 GMT+10

[] Ranking at each section and finish

-:--- No data available at this section

NA No data available

Page 17/18

| Horse/Jockey Name              | Appellant         |
|--------------------------------|-------------------|
| Final Rank                     | 14                |
| Fastest Section Time (Section) | 0:07.89 (Overall) |
| Top Speed [km/h] (Section)     | 66.5 (1200m)      |
| Race State                     | Finished          |

#### Race 3: SEN OXLADE STAKES - 1300m

15 June 2024 - 12:58

Track Rating: Good 4, Weather: Fine, Rail Position: +4.5m Entire

| Section                | Overall                   | 1200m                    | 1000m                    | 800m                     | 600m                      | 400m                      | 200m                      |  |
|------------------------|---------------------------|--------------------------|--------------------------|--------------------------|---------------------------|---------------------------|---------------------------|--|
| Section Times          | 1:17.88 [14]<br>(0:07.89) | 1:09.99 [8]<br>(0:11.06) | 0:58.93 [8]<br>(0:11.40) | 0:47.53 [9]<br>(0:11.57) | 0:35.96 [11]<br>(0:11.83) | 0:24.13 [12]<br>(0:11.59) | 0:12.54 [14]<br>(0:12.54) |  |
| Average Speed [km/h]   | 46.3                      | 65.1                     | 63.7                     | 62.6                     | 61.5                      | 62.1                      | 57.3                      |  |
| Top Speed [km/h]       | 63.4                      | 66.5                     | 64.7                     | 64.0                     | 63.1                      | 63.2                      | 60.6                      |  |
| Avg. Dist. to Rail [m] | 8.8                       | 2.7                      | 1.6                      | 1.7                      | 1.7                       | 2.6                       | 2.6                       |  |
| Avg. Stride Freq. [Hz] | 2.0                       | 2.3                      | 2.3                      | 2.3                      | 2.2                       | 2.3                       | 2.2                       |  |
| Avg. Stride Length [m] | 6.2                       | 7.8                      | 7.8                      | 7.7                      | 7.6                       | 7.6                       | 7.2                       |  |