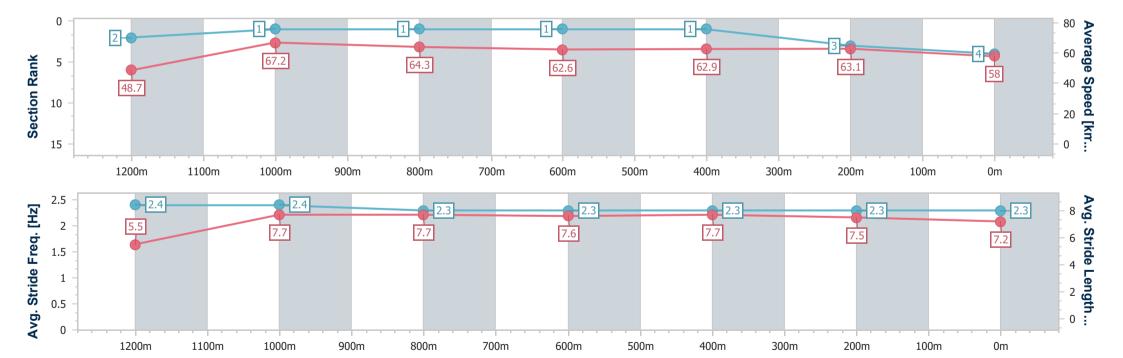

#### Race 3: SEN OXLADE STAKES - 1300m

15 June 2024 - 12:58

Track Rating: Good 4, Weather: Fine, Rail Position: +4.5m Entire

| Section                | Overall                  | 1200m                    | 1000m                    | 800m                     | 600m                     | 400m                     | 200m                     |  |  |  |
|------------------------|--------------------------|--------------------------|--------------------------|--------------------------|--------------------------|--------------------------|--------------------------|--|--|--|
| Section Times          | 1:16.54 [4]<br>(0:07.54) | 1:09.00 [2]<br>(0:10.74) | 0:58.26 [1]<br>(0:11.28) | 0:46.98 [1]<br>(0:11.60) | 0:35.38 [1]<br>(0:11.59) | 0:23.79 [1]<br>(0:11.40) | 0:12.39 [3]<br>(0:12.39) |  |  |  |
| Average Speed [km/h]   | 48.7                     | 67.2                     | 64.3                     | 62.6                     | 62.9                     | 63.1                     | 58.0                     |  |  |  |
| Top Speed [km/h]       | 63.9                     | 68.7                     | 66.5                     | 63.6                     | 63.7                     | 64.2                     | 61.5                     |  |  |  |
| Avg. Dist. to Rail [m] | 15.1                     | 4.0                      | 2.2                      | 1.6                      | 2.3                      | 4.8                      | 4.6                      |  |  |  |
| Avg. Stride Freq. [Hz] | 2.4                      | 2.4                      | 2.3                      | 2.3                      | 2.3                      | 2.3                      | 2.3                      |  |  |  |
| Avg. Stride Length [m] | 5.5                      | 7.7                      | 7.7                      | 7.6                      | 7.7                      | 7.5                      | 7.2                      |  |  |  |