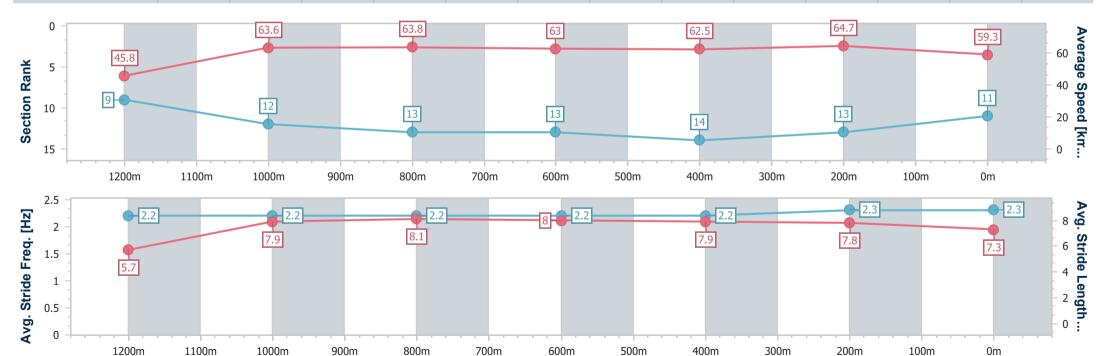

#### Race 3: SEN OXLADE STAKES - 1300m

15 June 2024 - 12:58

Track Rating: Good 4, Weather: Fine, Rail Position: +4.5m Entire

| Section                | Overall                   | 1200m                    | 1000m                     | 800m                      | 600m                      | 400m                      | 200m                      |
|------------------------|---------------------------|--------------------------|---------------------------|---------------------------|---------------------------|---------------------------|---------------------------|
| Section Times          | 1:17.14 [11]<br>(0:07.91) | 1:09.23 [9]<br>(0:11.36) | 0:57.87 [12]<br>(0:11.46) | 0:46.41 [13]<br>(0:11.49) | 0:34.92 [13]<br>(0:11.65) | 0:23.27 [14]<br>(0:11.17) | 0:12.10 [13]<br>(0:12.10) |
| Average Speed [km/h]   | 45.8                      | 63.6                     | 63.8                      | 63.0                      | 62.5                      | 64.7                      | 59.3                      |
| Top Speed [km/h]       | 62.2                      | 64.3                     | 64.4                      | 64.4                      | 63.9                      | 65.4                      | 63.3                      |
| Avg. Dist. to Rail [m] | 11.3                      | 3.7                      | 2.5                       | 1.9                       | 2.6                       | 7.9                       | 9.7                       |
| Avg. Stride Freq. [Hz] | 2.2                       | 2.2                      | 2.2                       | 2.2                       | 2.2                       | 2.3                       | 2.3                       |
| Avg. Stride Length [m] | 5.7                       | 7.9                      | 8.1                       | 8.0                       | 7.9                       | 7.8                       | 7.3                       |