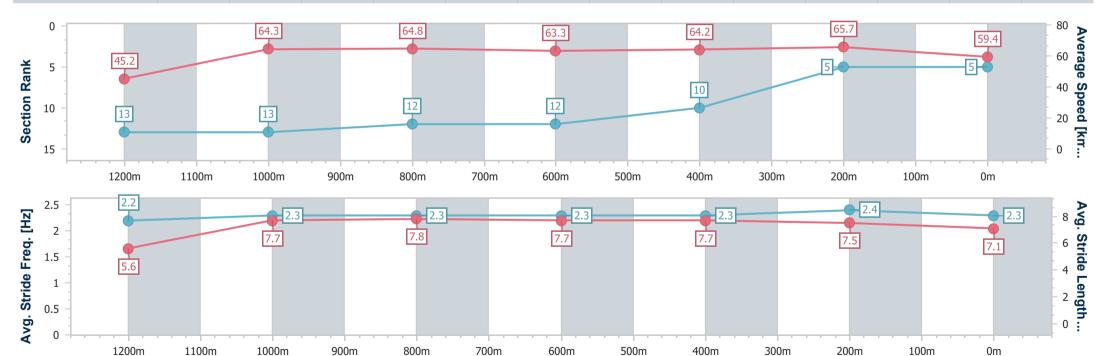

#### Race 3: SEN OXLADE STAKES - 1300m

15 June 2024 - 12:58

Track Rating: Good 4, Weather: Fine, Rail Position: +4.5m Entire

| Section                | Overall                  | 1200m                     | 1000m                     | 800m                      | 600m                      | 400m                      | 200m                     |  |  |  |
|------------------------|--------------------------|---------------------------|---------------------------|---------------------------|---------------------------|---------------------------|--------------------------|--|--|--|
| Section Times          | 1:16.57 [5]<br>(0:08.14) | 1:08.43 [13]<br>(0:11.22) | 0:57.21 [13]<br>(0:11.28) | 0:45.93 [12]<br>(0:11.45) | 0:34.48 [12]<br>(0:11.39) | 0:23.09 [10]<br>(0:10.98) | 0:12.11 [5]<br>(0:12.11) |  |  |  |
| Average Speed [km/h]   | 45.2                     | 64.3                      | 64.8                      | 63.3                      | 64.2                      | 65.7                      | 59.4                     |  |  |  |
| Top Speed [km/h]       | 61.9                     | 66.3                      | 66.2                      | 65.4                      | 66.0                      | 66.8                      | 63.0                     |  |  |  |
| Avg. Dist. to Rail [m] | 17.1                     | 5.3                       | 2.5                       | 2.2                       | 3.2                       | 8.2                       | 8.2                      |  |  |  |
| Avg. Stride Freq. [Hz] | 2.2                      | 2.3                       | 2.3                       | 2.3                       | 2.3                       | 2.4                       | 2.3                      |  |  |  |
| Avg. Stride Length [m] | 5.6                      | 7.7                       | 7.8                       | 7.7                       | 7.7                       | 7.5                       | 7.1                      |  |  |  |