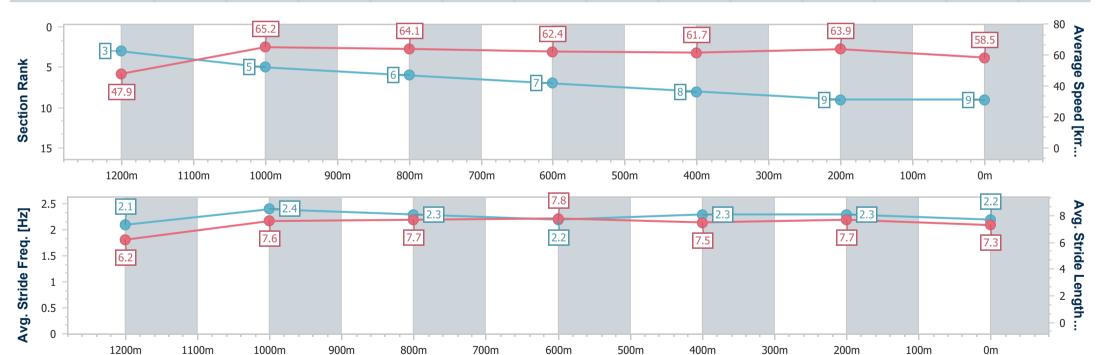

#### Race 3: SEN OXLADE STAKES - 1300m

15 June 2024 - 12:58

Track Rating: Good 4, Weather: Fine, Rail Position: +4.5m Entire

| Section                | Overall                  | 1200m                    | 1000m                    | 800m                     | 600m                     | 400m                     | 200m                     |  |
|------------------------|--------------------------|--------------------------|--------------------------|--------------------------|--------------------------|--------------------------|--------------------------|--|
| Section Times          | 1:16.98 [9]<br>(0:07.61) | 1:09.37 [3]<br>(0:11.07) | 0:58.30 [5]<br>(0:11.33) | 0:46.97 [6]<br>(0:11.65) | 0:35.32 [7]<br>(0:11.73) | 0:23.59 [8]<br>(0:11.26) | 0:12.33 [9]<br>(0:12.33) |  |
| Average Speed [km/h]   | 47.9                     | 65.2                     | 64.1                     | 62.4                     | 61.7                     | 63.9                     | 58.5                     |  |
| Top Speed [km/h]       | 62.8                     | 66.3                     | 65.3                     | 63.3                     | 63.8                     | 65.5                     | 61.5                     |  |
| Avg. Dist. to Rail [m] | 9.8                      | 3.3                      | 2.1                      | 1.6                      | 1.2                      | 1.3                      | 1.1                      |  |
| Avg. Stride Freq. [Hz] | 2.1                      | 2.4                      | 2.3                      | 2.2                      | 2.3                      | 2.3                      | 2.2                      |  |
| Avg. Stride Length [m] | 6.2                      | 7.6                      | 7.7                      | 7.8                      | 7.5                      | 7.7                      | 7.3                      |  |