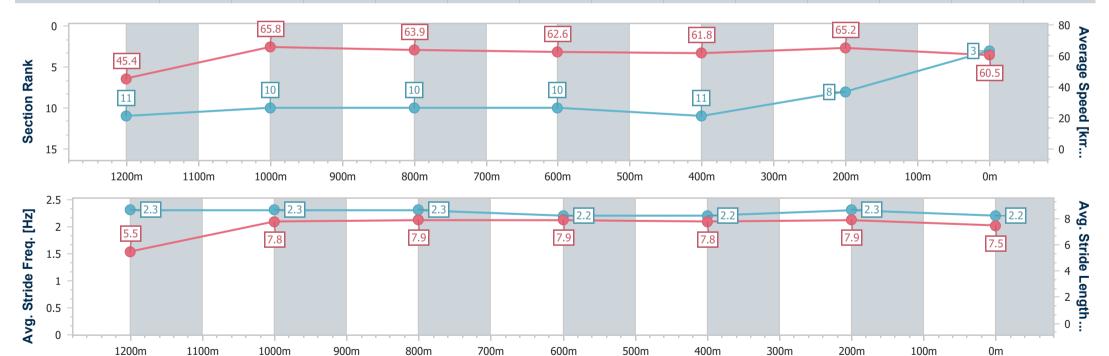

#### Race 3: SEN OXLADE STAKES - 1300m

15 June 2024 - 12:58

Track Rating: Good 4, Weather: Fine, Rail Position: +4.5m Entire

| Section                | Overall                  | 1200m                     | 1000m                     | 800m                      | 600m                      | 400m                      | 200m                     |  |  |  |
|------------------------|--------------------------|---------------------------|---------------------------|---------------------------|---------------------------|---------------------------|--------------------------|--|--|--|
| Section Times          | 1:16.53 [3]<br>(0:07.98) | 1:08.55 [11]<br>(0:10.99) | 0:57.56 [10]<br>(0:11.39) | 0:46.17 [10]<br>(0:11.54) | 0:34.63 [10]<br>(0:11.68) | 0:22.95 [11]<br>(0:11.04) | 0:11.91 [8]<br>(0:11.91) |  |  |  |
| Average Speed [km/h]   | 45.4                     | 65.8                      | 63.9                      | 62.6                      | 61.8                      | 65.2                      | 60.5                     |  |  |  |
| Top Speed [km/h]       | 63.2                     | 67.1                      | 65.4                      | 65.0                      | 64.9                      | 66.0                      | 63.3                     |  |  |  |
| Avg. Dist. to Rail [m] | 9.8                      | 3.1                       | 2.4                       | 0.5                       | 1.0                       | 3.1                       | 2.1                      |  |  |  |
| Avg. Stride Freq. [Hz] | 2.3                      | 2.3                       | 2.3                       | 2.2                       | 2.2                       | 2.3                       | 2.2                      |  |  |  |
| Avg. Stride Length [m] | 5.5                      | 7.8                       | 7.9                       | 7.9                       | 7.8                       | 7.9                       | 7.5                      |  |  |  |