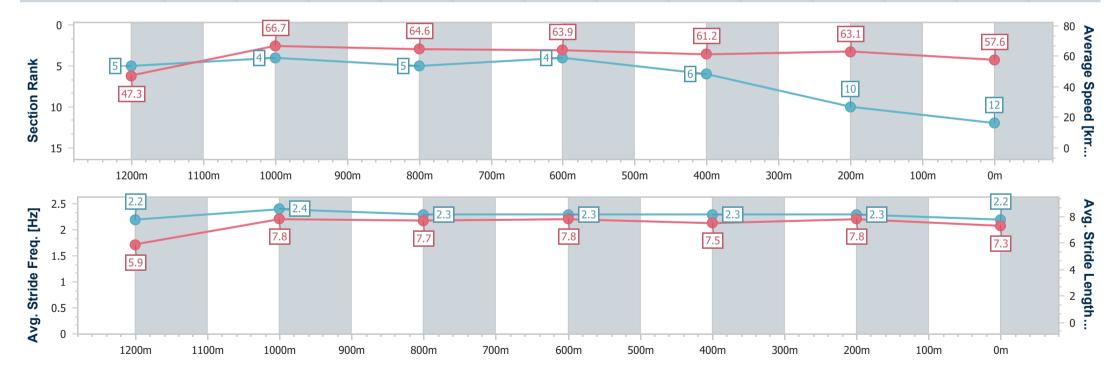

#### Race 3: SEN OXLADE STAKES - 1300m

15 June 2024 - 12:58

Track Rating: Good 4, Weather: Fine, Rail Position: +4.5m Entire

| Section                | Overall                   | 1200m                    | 1000m                    | 800m                     | 600m                     | 400m                     | 200m                      |  |
|------------------------|---------------------------|--------------------------|--------------------------|--------------------------|--------------------------|--------------------------|---------------------------|--|
| Section Times          | 1:17.24 [12]<br>(0:07.77) | 1:09.47 [5]<br>(0:10.86) | 0:58.61 [4]<br>(0:11.37) | 0:47.24 [5]<br>(0:11.47) | 0:35.77 [4]<br>(0:11.86) | 0:23.91 [6]<br>(0:11.43) | 0:12.48 [10]<br>(0:12.48) |  |
| Average Speed [km/h]   | 47.3                      | 66.7                     | 64.6                     | 63.9                     | 61.2                     | 63.1                     | 57.6                      |  |
| Top Speed [km/h]       | 64.0                      | 67.9                     | 66.8                     | 64.6                     | 63.7                     | 64.7                     | 60.3                      |  |
| Avg. Dist. to Rail [m] | 15.9                      | 5.7                      | 4.6                      | 3.4                      | 2.1                      | 4.3                      | 3.3                       |  |
| Avg. Stride Freq. [Hz] | 2.2                       | 2.4                      | 2.3                      | 2.3                      | 2.3                      | 2.3                      | 2.2                       |  |
| Avg. Stride Length [m] | 5.9                       | 7.8                      | 7.7                      | 7.8                      | 7.5                      | 7.8                      | 7.3                       |  |