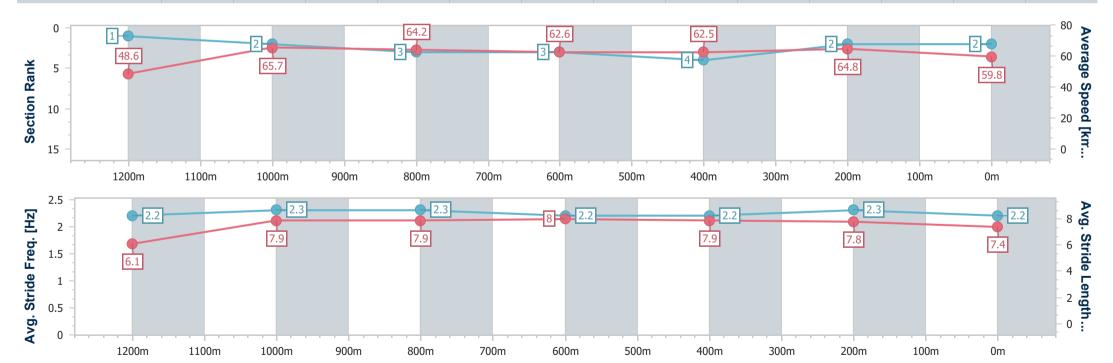

#### Race 3: SEN OXLADE STAKES - 1300m

15 June 2024 - 12:58

Track Rating: Good 4, Weather: Fine, Rail Position: +4.5m Entire

| Section                | Overall                  | 1200m                    | 1000m                    | 800m                     | 600m                     | 400m                     | 200m                     |  |  |  |
|------------------------|--------------------------|--------------------------|--------------------------|--------------------------|--------------------------|--------------------------|--------------------------|--|--|--|
| Section Times          | 1:16.14 [2]<br>(0:07.47) | 1:08.67 [1]<br>(0:11.00) | 0:57.67 [2]<br>(0:11.35) | 0:46.32 [3]<br>(0:11.57) | 0:34.75 [3]<br>(0:11.59) | 0:23.16 [4]<br>(0:11.10) | 0:12.06 [2]<br>(0:12.06) |  |  |  |
| Average Speed [km/h]   | 48.6                     | 65.7                     | 64.2                     | 62.6                     | 62.5                     | 64.8                     | 59.8                     |  |  |  |
| Top Speed [km/h]       | 64.1                     | 66.3                     | 65.3                     | 63.4                     | 63.5                     | 65.8                     | 63.2                     |  |  |  |
| Avg. Dist. to Rail [m] | 12.3                     | 4.1                      | 2.2                      | 1.4                      | 1.0                      | 0.4                      | 3.2                      |  |  |  |
| Avg. Stride Freq. [Hz] | 2.2                      | 2.3                      | 2.3                      | 2.2                      | 2.2                      | 2.3                      | 2.2                      |  |  |  |
| Avg. Stride Length [m] | 6.1                      | 7.9                      | 7.9                      | 8.0                      | 7.9                      | 7.8                      | 7.4                      |  |  |  |