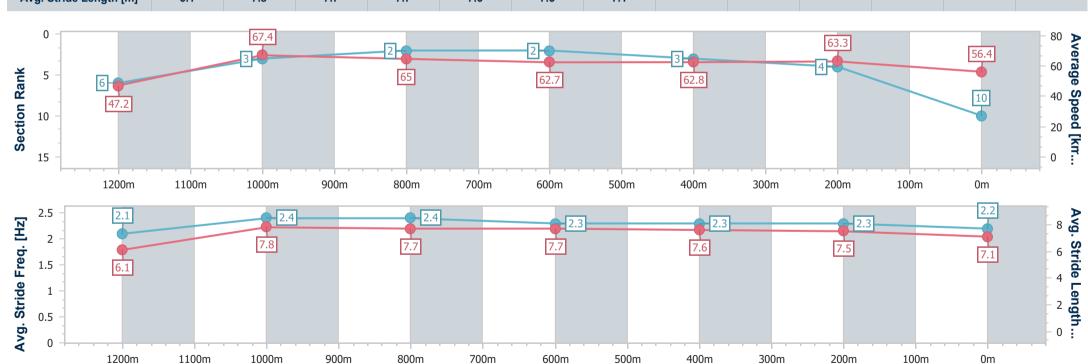

#### Race 3: SEN OXLADE STAKES - 1300m

15 June 2024 - 12:58

Track Rating: Good 4, Weather: Fine, Rail Position: +4.5m Entire

| Section                | Overall                   | 1200m                    | 1000m                    | 800m                     | 600m                     | 400m                     | 200m                     |  |
|------------------------|---------------------------|--------------------------|--------------------------|--------------------------|--------------------------|--------------------------|--------------------------|--|
| Section Times          | 1:17.04 [10]<br>(0:07.77) | 1:09.27 [6]<br>(0:10.72) | 0:58.55 [3]<br>(0:11.23) | 0:47.32 [2]<br>(0:11.60) | 0:35.72 [2]<br>(0:11.57) | 0:24.15 [3]<br>(0:11.42) | 0:12.73 [4]<br>(0:12.73) |  |
| Average Speed [km/h]   | 47.2                      | 67.4                     | 65.0                     | 62.7                     | 62.8                     | 63.3                     | 56.4                     |  |
| Top Speed [km/h]       | 65.6                      | 68.4                     | 66.9                     | 63.5                     | 64.4                     | 66.0                     | 59.8                     |  |
| Avg. Dist. to Rail [m] | 16.7                      | 6.0                      | 3.1                      | 2.3                      | 2.1                      | 4.1                      | 4.5                      |  |
| Avg. Stride Freq. [Hz] | 2.1                       | 2.4                      | 2.4                      | 2.3                      | 2.3                      | 2.3                      | 2.2                      |  |
| Avg. Stride Length [m] | 6.1                       | 7.8                      | 7.7                      | 7.7                      | 7.6                      | 7.5                      | 7.1                      |  |