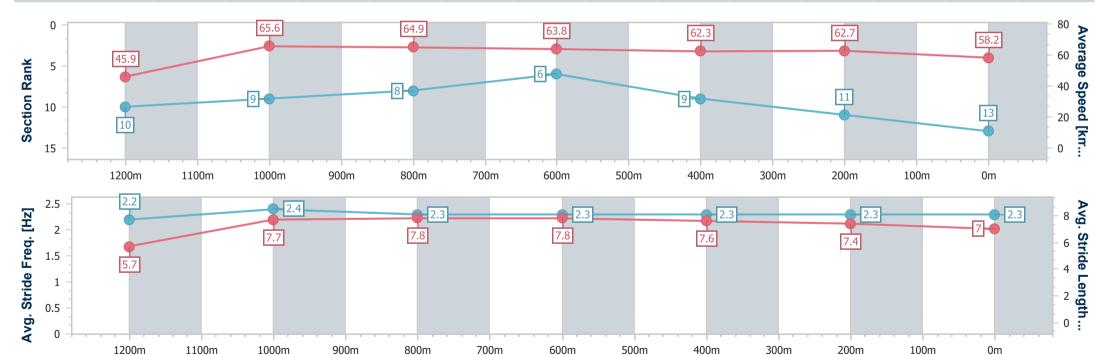

#### Race 3: SEN OXLADE STAKES - 1300m

15 June 2024 - 12:58

Track Rating: Good 4, Weather: Fine, Rail Position: +4.5m Entire

| Section                | Overall                   | 1200m                     | 1000m                    | 800m                     | 600m                     | 400m                     | 200m                      |  |
|------------------------|---------------------------|---------------------------|--------------------------|--------------------------|--------------------------|--------------------------|---------------------------|--|
| Section Times          | 1:17.26 [13]<br>(0:07.96) | 1:09.30 [10]<br>(0:11.01) | 0:58.29 [9]<br>(0:11.29) | 0:47.00 [8]<br>(0:11.38) | 0:35.62 [6]<br>(0:11.75) | 0:23.87 [9]<br>(0:11.50) | 0:12.37 [11]<br>(0:12.37) |  |
| Average Speed [km/h]   | 45.9                      | 65.6                      | 64.9                     | 63.8                     | 62.3                     | 62.7                     | 58.2                      |  |
| Top Speed [km/h]       | 62.1                      | 67.0                      | 66.6                     | 64.8                     | 63.5                     | 63.6                     | 61.0                      |  |
| Avg. Dist. to Rail [m] | 13.3                      | 4.7                       | 3.3                      | 2.3                      | 3.5                      | 7.2                      | 7.1                       |  |
| Avg. Stride Freq. [Hz] | 2.2                       | 2.4                       | 2.3                      | 2.3                      | 2.3                      | 2.3                      | 2.3                       |  |
| Avg. Stride Length [m] | 5.7                       | 7.7                       | 7.8                      | 7.8                      | 7.6                      | 7.4                      | 7.0                       |  |