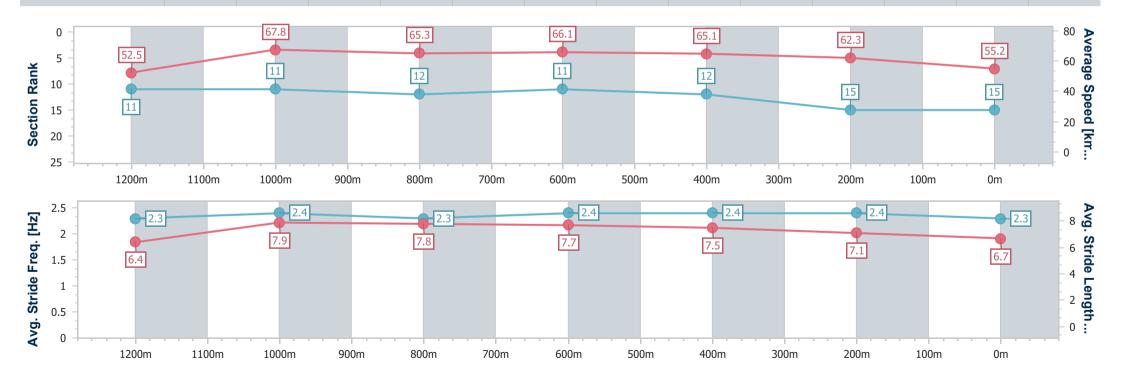

#### Race 8: THE STAR STRADBROKE HANDICAP - 1400m

15 June 2024 - 16:00

Track Rating: Good 3, Weather: Fine, Rail Position: +4.5m Entire

| Section                | Overall                  | 1200m                     | 1000m                     | 800m                      | 600m                      | 400m                      | 200m                      |  |  |  |
|------------------------|--------------------------|---------------------------|---------------------------|---------------------------|---------------------------|---------------------------|---------------------------|--|--|--|
| Section Times          | 1:21.88 [6]<br>(0:13.93) | 1:07.95 [12]<br>(0:10.57) | 0:57.38 [12]<br>(0:11.17) | 0:46.21 [11]<br>(0:11.14) | 0:35.07 [12]<br>(0:11.39) | 0:23.68 [14]<br>(0:11.34) | 0:12.34 [12]<br>(0:12.34) |  |  |  |
| Average Speed [km/h]   | 51.8                     | 68.3                      | 65.7                      | 65.9                      | 65.0                      | 63.3                      | 58.4                      |  |  |  |
| Top Speed [km/h]       | 68.1                     | 68.9                      | 67.3                      | 66.7                      | 65.4                      | 65.1                      | 61.1                      |  |  |  |
| Avg. Dist. to Rail [m] | 7.7                      | 4.4                       | 3.8                       | 4.2                       | 5.0                       | 9.0                       | 8.3                       |  |  |  |
| Avg. Stride Freq. [Hz] | 2.1                      | 2.3                       | 2.2                       | 2.2                       | 2.3                       | 2.3                       | 2.2                       |  |  |  |
| Avg. Stride Length [m] | 6.7                      | 8.4                       | 8.3                       | 8.2                       | 8.0                       | 7.8                       | 7.4                       |  |  |  |