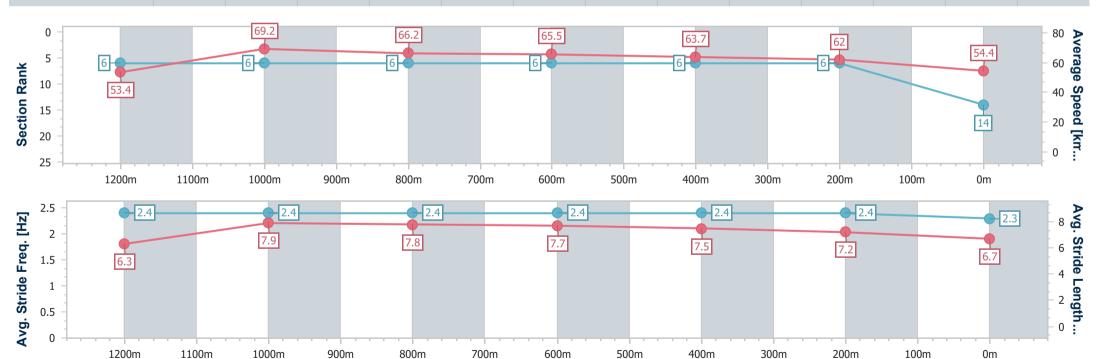

#### Race 8: THE STAR STRADBROKE HANDICAP - 1400m

15 June 2024 - 16:00

Track Rating: Good 3, Weather: Fine, Rail Position: +4.5m Entire

| Section                | Overall                   | 1200m                    | 1000m                    | 800m                     | 600m                     | 400m                     | 200m                     |  |  |
|------------------------|---------------------------|--------------------------|--------------------------|--------------------------|--------------------------|--------------------------|--------------------------|--|--|
| Section Times          | 1:22.59 [14]<br>(0:13.50) | 1:09.09 [6]<br>(0:10.46) | 0:58.63 [6]<br>(0:11.05) | 0:47.58 [6]<br>(0:11.21) | 0:36.37 [6]<br>(0:11.54) | 0:24.83 [6]<br>(0:11.60) | 0:13.23 [6]<br>(0:13.23) |  |  |
| Average Speed [km/h]   | 53.4                      | 69.2                     | 66.2                     | 65.5                     | 63.7                     | 62.0                     | 54.4                     |  |  |
| Top Speed [km/h]       | 68.7                      | 69.2                     | 68.1                     | 66.4                     | 65.4                     | 65.0                     | 59.0                     |  |  |
| Avg. Dist. to Rail [m] | 7.2                       | 4.1                      | 3.2                      | 4.6                      | 4.4                      | 5.9                      | 5.7                      |  |  |
| Avg. Stride Freq. [Hz] | 2.4                       | 2.4                      | 2.4                      | 2.4                      | 2.4                      | 2.4                      | 2.3                      |  |  |
| Avg. Stride Length [m] | 6.3                       | 7.9                      | 7.8                      | 7.7                      | 7.5                      | 7.2                      | 6.7                      |  |  |