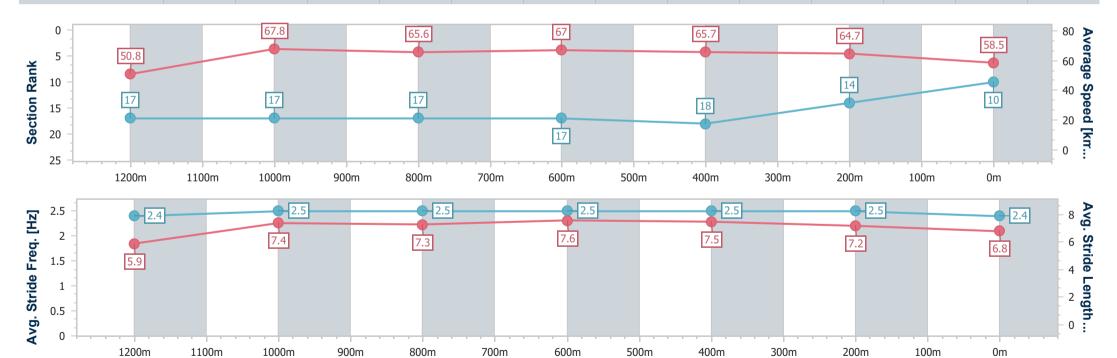

#### Race 8: THE STAR STRADBROKE HANDICAP - 1400m

15 June 2024 - 16:00

Track Rating: Good 3, Weather: Fine, Rail Position: +4.5m Entire

| Section                | Overall                   | 1200m                     | 1000m                     | 800m                      | 600m                      | 400m                      | 200m                      |  |  |  |
|------------------------|---------------------------|---------------------------|---------------------------|---------------------------|---------------------------|---------------------------|---------------------------|--|--|--|
| Section Times          | 1:21.99 [10]<br>(0:14.28) | 1:07.71 [17]<br>(0:10.71) | 0:57.00 [17]<br>(0:11.20) | 0:45.80 [17]<br>(0:10.97) | 0:34.83 [17]<br>(0:11.36) | 0:23.47 [18]<br>(0:11.14) | 0:12.33 [14]<br>(0:12.33) |  |  |  |
| Average Speed [km/h]   | 50.8                      | 67.8                      | 65.6                      | 67.0                      | 65.7                      | 64.7                      | 58.5                      |  |  |  |
| Top Speed [km/h]       | 64.9                      | 69.4                      | 67.0                      | 68.3                      | 67.0                      | 66.0                      | 62.4                      |  |  |  |
| Avg. Dist. to Rail [m] | 13.9                      | 5.8                       | 4.6                       | 4.6                       | 7.6                       | 15.0                      | 14.0                      |  |  |  |
| Avg. Stride Freq. [Hz] | 2.4                       | 2.5                       | 2.5                       | 2.5                       | 2.5                       | 2.5                       | 2.4                       |  |  |  |
| Avg. Stride Length [m] | 5.9                       | 7.4                       | 7.3                       | 7.6                       | 7.5                       | 7.2                       | 6.8                       |  |  |  |