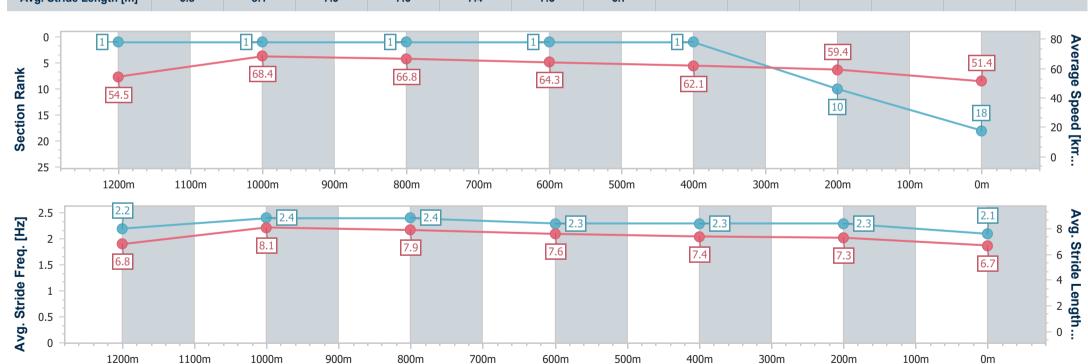

#### Race 8: THE STAR STRADBROKE HANDICAP - 1400m

15 June 2024 - 16:00

Track Rating: Good 3, Weather: Fine, Rail Position: +4.5m Entire

| Section                | Overall                   | 1200m                    | 1000m                    | 800m                     | 600m                     | 400m                     | 200m                      |  |
|------------------------|---------------------------|--------------------------|--------------------------|--------------------------|--------------------------|--------------------------|---------------------------|--|
| Section Times          | 1:23.50 [18]<br>(0:13.24) | 1:10.26 [1]<br>(0:10.32) | 0:59.94 [1]<br>(0:10.88) | 0:49.06 [1]<br>(0:11.29) | 0:37.77 [1]<br>(0:11.66) | 0:26.11 [1]<br>(0:12.10) | 0:14.01 [10]<br>(0:14.01) |  |
| Average Speed [km/h]   | 54.5                      | 68.4                     | 66.8                     | 64.3                     | 62.1                     | 59.4                     | 51.4                      |  |
| Top Speed [km/h]       | 69.5                      | 70.2                     | 67.6                     | 65.3                     | 63.3                     | 61.7                     | 56.7                      |  |
| Avg. Dist. to Rail [m] | 2.2                       | 2.5                      | 1.6                      | 1.4                      | 1.4                      | 3.4                      | 3.6                       |  |
| Avg. Stride Freq. [Hz] | 2.2                       | 2.4                      | 2.4                      | 2.3                      | 2.3                      | 2.3                      | 2.1                       |  |
| Avg. Stride Length [m] | 6.8                       | 8.1                      | 7.9                      | 7.6                      | 7.4                      | 7.3                      | 6.7                       |  |