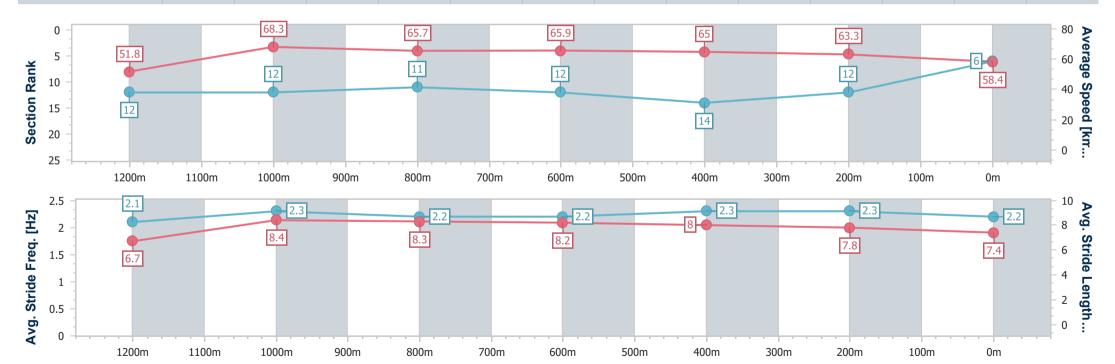

#### Race 8: THE STAR STRADBROKE HANDICAP - 1400m

15 June 2024 - 16:00

Track Rating: Good 3, Weather: Fine, Rail Position: +4.5m Entire

| Section                | Overall                  | 1200m                     | 1000m                     | 800m                      | 600m                      | 400m                      | 200m                      |  |  |  |
|------------------------|--------------------------|---------------------------|---------------------------|---------------------------|---------------------------|---------------------------|---------------------------|--|--|--|
| Section Times          | 1:21.88 [6]<br>(0:13.93) | 1:07.95 [12]<br>(0:10.57) | 0:57.38 [12]<br>(0:11.17) | 0:46.21 [11]<br>(0:11.14) | 0:35.07 [12]<br>(0:11.39) | 0:23.68 [14]<br>(0:11.34) | 0:12.34 [12]<br>(0:12.34) |  |  |  |
| Average Speed [km/h]   | 51.8                     | 68.3                      | 65.7                      | 65.9                      | 65.0                      | 63.3                      | 58.4                      |  |  |  |
| Top Speed [km/h]       | 68.1                     | 68.9                      | 67.3                      | 66.7                      | 65.4                      | 65.1                      | 61.1                      |  |  |  |
| Avg. Dist. to Rail [m] | 7.7                      | 4.4                       | 3.8                       | 4.2                       | 5.0                       | 9.0                       | 8.3                       |  |  |  |
| Avg. Stride Freq. [Hz] | 2.1                      | 2.3                       | 2.2                       | 2.2                       | 2.3                       | 2.3                       | 2.2                       |  |  |  |
| Avg. Stride Length [m] | 6.7                      | 8.4                       | 8.3                       | 8.2                       | 8.0                       | 7.8                       | 7.4                       |  |  |  |