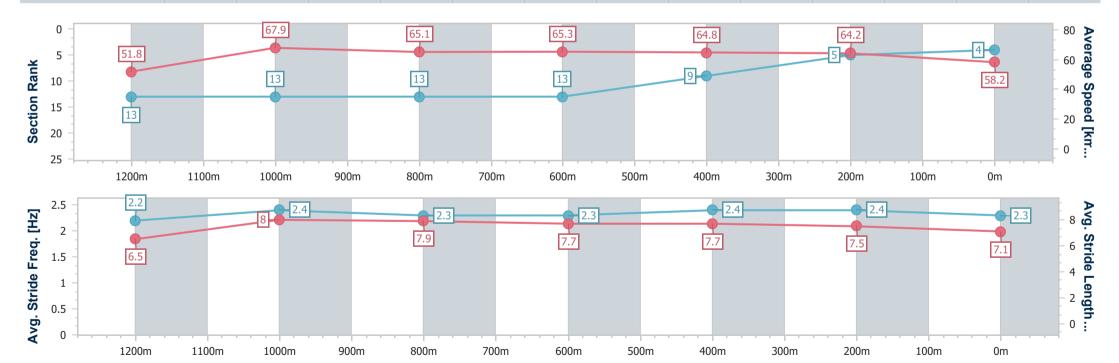

#### Race 8: THE STAR STRADBROKE HANDICAP - 1400m

15 June 2024 - 16:00

Track Rating: Good 3, Weather: Fine, Rail Position: +4.5m Entire

| Section                | Overall                  | 1200m                     | 1000m                     | 800m                      | 600m                      | 400m                     | 200m                     |  |  |  |
|------------------------|--------------------------|---------------------------|---------------------------|---------------------------|---------------------------|--------------------------|--------------------------|--|--|--|
| Section Times          | 1:21.60 [4]<br>(0:13.98) | 1:07.62 [13]<br>(0:10.62) | 0:57.00 [13]<br>(0:11.16) | 0:45.84 [13]<br>(0:11.06) | 0:34.78 [13]<br>(0:11.20) | 0:23.58 [9]<br>(0:11.24) | 0:12.34 [5]<br>(0:12.34) |  |  |  |
| Average Speed [km/h]   | 51.8                     | 67.9                      | 65.1                      | 65.3                      | 64.8                      | 64.2                     | 58.2                     |  |  |  |
| Top Speed [km/h]       | 66.7                     | 69.7                      | 66.3                      | 67.0                      | 66.0                      | 65.9                     | 62.2                     |  |  |  |
| Avg. Dist. to Rail [m] | 8.5                      | 4.0                       | 1.7                       | 0.5                       | 1.7                       | 7.2                      | 8.6                      |  |  |  |
| Avg. Stride Freq. [Hz] | 2.2                      | 2.4                       | 2.3                       | 2.3                       | 2.4                       | 2.4                      | 2.3                      |  |  |  |
| Avg. Stride Length [m] | 6.5                      | 8.0                       | 7.9                       | 7.7                       | 7.7                       | 7.5                      | 7.1                      |  |  |  |