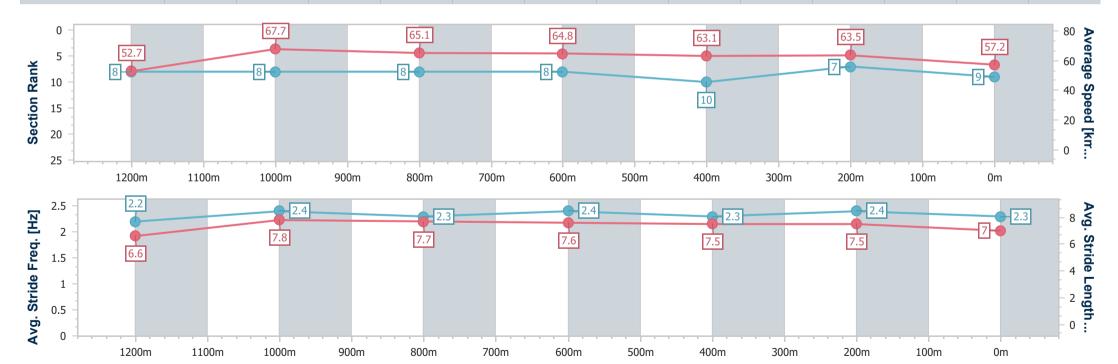

#### Race 8: THE STAR STRADBROKE HANDICAP - 1400m

15 June 2024 - 16:00

Track Rating: Good 3, Weather: Fine, Rail Position: +4.5m Entire

| Section                | Overall                  | 1200m                    | 1000m                    | 800m                     | 600m                     | 400m                      | 200m                     |  |  |  |
|------------------------|--------------------------|--------------------------|--------------------------|--------------------------|--------------------------|---------------------------|--------------------------|--|--|--|
| Section Times          | 1:21.93 [9]<br>(0:13.69) | 1:08.24 [8]<br>(0:10.65) | 0:57.59 [8]<br>(0:11.09) | 0:46.50 [8]<br>(0:11.15) | 0:35.35 [8]<br>(0:11.46) | 0:23.89 [10]<br>(0:11.34) | 0:12.55 [7]<br>(0:12.55) |  |  |  |
| Average Speed [km/h]   | 52.7                     | 67.7                     | 65.1                     | 64.8                     | 63.1                     | 63.5                      | 57.2                     |  |  |  |
| Top Speed [km/h]       | 67.7                     | 69.3                     | 66.8                     | 65.9                     | 63.9                     | 64.9                      | 61.5                     |  |  |  |
| Avg. Dist. to Rail [m] | 2.2                      | 1.5                      | 0.4                      | 0.8                      | 1.0                      | 2.2                       | 3.6                      |  |  |  |
| Avg. Stride Freq. [Hz] | 2.2                      | 2.4                      | 2.3                      | 2.4                      | 2.3                      | 2.4                       | 2.3                      |  |  |  |
| Avg. Stride Length [m] | 6.6                      | 7.8                      | 7.7                      | 7.6                      | 7.5                      | 7.5                       | 7.0                      |  |  |  |