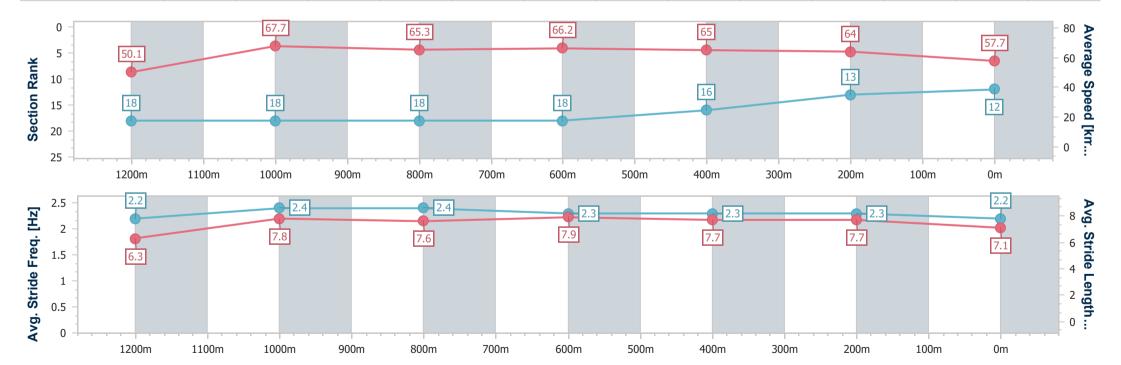

#### Race 8: THE STAR STRADBROKE HANDICAP - 1400m

15 June 2024 - 16:00

Track Rating: Good 3, Weather: Fine, Rail Position: +4.5m Entire

| Section                | Overall                   | 1200m                     | 1000m                     | 800m                      | 600m                      | 400m                      | 200m                      |  |
|------------------------|---------------------------|---------------------------|---------------------------|---------------------------|---------------------------|---------------------------|---------------------------|--|
| Section Times          | 1:22.02 [12]<br>(0:14.44) | 1:07.58 [18]<br>(0:10.69) | 0:56.89 [18]<br>(0:11.14) | 0:45.75 [18]<br>(0:10.96) | 0:34.79 [18]<br>(0:11.05) | 0:23.74 [16]<br>(0:11.28) | 0:12.46 [13]<br>(0:12.46) |  |
| Average Speed [km/h]   | 50.1                      | 67.7                      | 65.3                      | 66.2                      | 65.0                      | 64.0                      | 57.7                      |  |
| Top Speed [km/h]       | 65.2                      | 69.7                      | 68.7                      | 67.3                      | 67.0                      | 66.9                      | 61.3                      |  |
| Avg. Dist. to Rail [m] | 9.9                       | 3.8                       | 2.8                       | 0.9                       | 0.6                       | 1.1                       | 1.4                       |  |
| Avg. Stride Freq. [Hz] | 2.2                       | 2.4                       | 2.4                       | 2.3                       | 2.3                       | 2.3                       | 2.2                       |  |
| Avg. Stride Length [m] | 6.3                       | 7.8                       | 7.6                       | 7.9                       | 7.7                       | 7.7                       | 7.1                       |  |