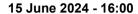

#### Race 8: THE STAR STRADBROKE HANDICAP - 1400m

15 June 2024 - 16:00

Track Rating: Good 3, Weather: Fine, Rail Position: +4.5m Entire

| Section                | Overall                  | 1200m                     | 1000m                     | 800m                      | 600m                      | 400m                     | 200m                     |  |  |  |
|------------------------|--------------------------|---------------------------|---------------------------|---------------------------|---------------------------|--------------------------|--------------------------|--|--|--|
| Section Times          | 1:21.00 [1]<br>(0:14.13) | 1:06.87 [15]<br>(0:10.68) | 0:56.19 [16]<br>(0:11.21) | 0:44.98 [16]<br>(0:11.07) | 0:33.91 [16]<br>(0:10.91) | 0:23.00 [8]<br>(0:11.05) | 0:11.95 [3]<br>(0:11.95) |  |  |  |
| Average Speed [km/h]   | 51.4                     | 67.6                      | 65.0                      | 65.3                      | 65.9                      | 65.2                     | 60.3                     |  |  |  |
| Top Speed [km/h]       | 67.4                     | 68.0                      | 66.2                      | 66.4                      | 67.2                      | 67.0                     | 62.9                     |  |  |  |
| Avg. Dist. to Rail [m] | 11.5                     | 4.6                       | 2.5                       | 1.1                       | 0.6                       | 1.5                      | 5.3                      |  |  |  |
| Avg. Stride Freq. [Hz] | 2.2                      | 2.4                       | 2.4                       | 2.4                       | 2.5                       | 2.5                      | 2.4                      |  |  |  |
| Avg. Stride Length [m] | 6.5                      | 7.7                       | 7.6                       | 7.5                       | 7.3                       | 7.1                      | 7.0                      |  |  |  |