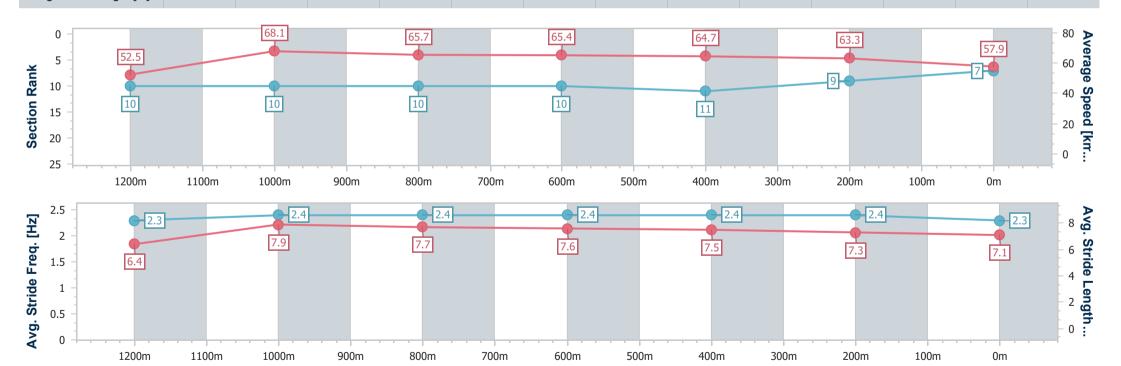

#### Race 8: THE STAR STRADBROKE HANDICAP - 1400m

15 June 2024 - 16:00

Track Rating: Good 3, Weather: Fine, Rail Position: +4.5m Entire

| Section                | Overall                  | 1200m                     | 1000m                     | 800m                      | 600m                      | 400m                      | 200m                     |  |  |
|------------------------|--------------------------|---------------------------|---------------------------|---------------------------|---------------------------|---------------------------|--------------------------|--|--|
| Section Times          | 1:21.91 [7]<br>(0:13.80) | 1:08.11 [10]<br>(0:10.60) | 0:57.51 [10]<br>(0:11.15) | 0:46.36 [10]<br>(0:11.18) | 0:35.18 [10]<br>(0:11.40) | 0:23.78 [11]<br>(0:11.36) | 0:12.42 [9]<br>(0:12.42) |  |  |
| Average Speed [km/h]   | 52.5                     | 68.1                      | 65.7                      | 65.4                      | 64.7                      | 63.3                      | 57.9                     |  |  |
| Top Speed [km/h]       | 66.8                     | 69.0                      | 67.0                      | 66.5                      | 65.8                      | 64.9                      | 60.8                     |  |  |
| Avg. Dist. to Rail [m] | 8.0                      | 4.8                       | 3.3                       | 3.7                       | 4.9                       | 11.3                      | 11.8                     |  |  |
| Avg. Stride Freq. [Hz] | 2.3                      | 2.4                       | 2.4                       | 2.4                       | 2.4                       | 2.4                       | 2.3                      |  |  |
| Avg. Stride Length [m] | 6.4                      | 7.9                       | 7.7                       | 7.6                       | 7.5                       | 7.3                       | 7.1                      |  |  |