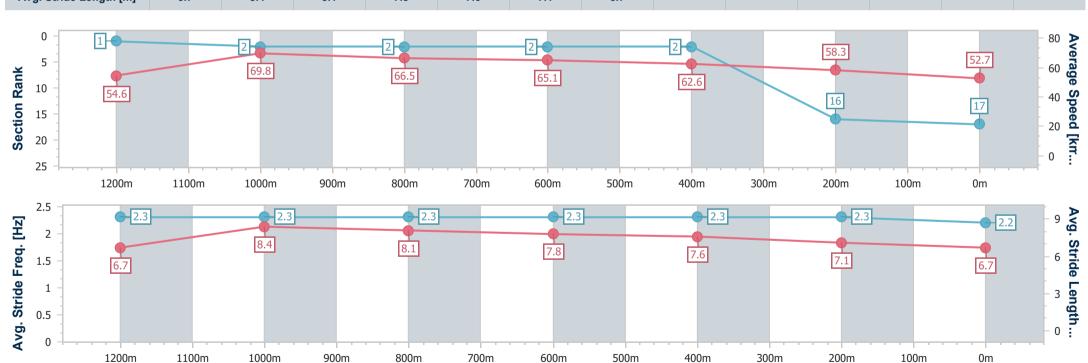

#### Race 8: THE STAR STRADBROKE HANDICAP - 1400m

15 June 2024 - 16:00

Track Rating: Good 3, Weather: Fine, Rail Position: +4.5m Entire

| Section                | Overall                   | 1200m                    | 1000m                    | 800m                     | 600m                     | 400m                     | 200m                      |  |
|------------------------|---------------------------|--------------------------|--------------------------|--------------------------|--------------------------|--------------------------|---------------------------|--|
| Section Times          | 1:23.41 [17]<br>(0:13.24) | 1:10.17 [1]<br>(0:10.35) | 0:59.82 [2]<br>(0:10.96) | 0:48.86 [2]<br>(0:11.24) | 0:37.62 [2]<br>(0:11.61) | 0:26.01 [2]<br>(0:12.35) | 0:13.66 [16]<br>(0:13.66) |  |
| Average Speed [km/h]   | 54.6                      | 69.8                     | 66.5                     | 65.1                     | 62.6                     | 58.3                     | 52.7                      |  |
| Top Speed [km/h]       | 70.4                      | 70.9                     | 67.6                     | 66.4                     | 63.8                     | 61.1                     | 55.4                      |  |
| Avg. Dist. to Rail [m] | 5.9                       | 4.7                      | 2.9                      | 3.2                      | 2.4                      | 5.9                      | 7.2                       |  |
| Avg. Stride Freq. [Hz] | 2.3                       | 2.3                      | 2.3                      | 2.3                      | 2.3                      | 2.3                      | 2.2                       |  |
| Avg. Stride Length [m] | 6.7                       | 8.4                      | 8.1                      | 7.8                      | 7.6                      | 7.1                      | 6.7                       |  |