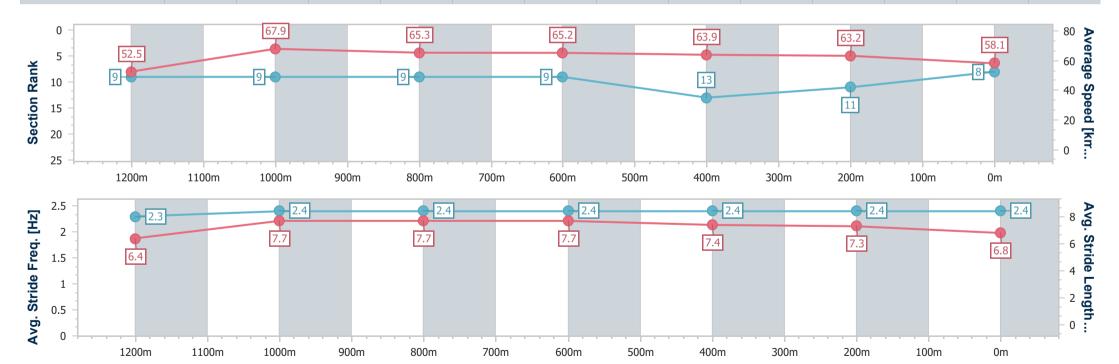

#### Race 8: THE STAR STRADBROKE HANDICAP - 1400m

15 June 2024 - 16:00

Track Rating: Good 3, Weather: Fine, Rail Position: +4.5m Entire

| Section                | Overall                  | 1200m                    | 1000m                    | 800m                     | 600m                     | 400m                      | 200m                      |  |  |  |
|------------------------|--------------------------|--------------------------|--------------------------|--------------------------|--------------------------|---------------------------|---------------------------|--|--|--|
| Section Times          | 1:21.92 [8]<br>(0:13.78) | 1:08.14 [9]<br>(0:10.59) | 0:57.55 [9]<br>(0:11.17) | 0:46.38 [9]<br>(0:11.10) | 0:35.28 [9]<br>(0:11.51) | 0:23.77 [13]<br>(0:11.37) | 0:12.40 [11]<br>(0:12.40) |  |  |  |
| Average Speed [km/h]   | 52.5                     | 67.9                     | 65.3                     | 65.2                     | 63.9                     | 63.2                      | 58.1                      |  |  |  |
| Top Speed [km/h]       | 66.7                     | 69.2                     | 66.8                     | 66.5                     | 65.3                     | 65.2                      | 61.5                      |  |  |  |
| Avg. Dist. to Rail [m] | 4.8                      | 3.3                      | 1.8                      | 1.8                      | 3.8                      | 9.5                       | 8.6                       |  |  |  |
| Avg. Stride Freq. [Hz] | 2.3                      | 2.4                      | 2.4                      | 2.4                      | 2.4                      | 2.4                       | 2.4                       |  |  |  |
| Avg. Stride Length [m] | 6.4                      | 7.7                      | 7.7                      | 7.7                      | 7.4                      | 7.3                       | 6.8                       |  |  |  |