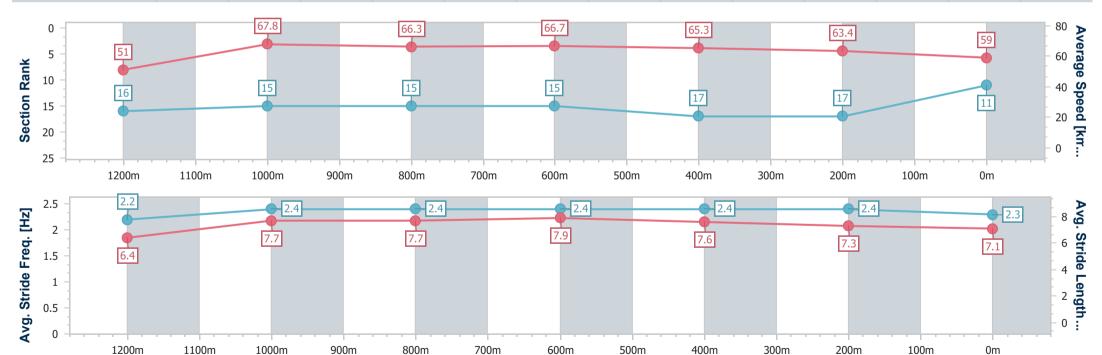

#### Race 8: THE STAR STRADBROKE HANDICAP - 1400m

15 June 2024 - 16:00

Track Rating: Good 3, Weather: Fine, Rail Position: +4.5m Entire

| Section                | Overall                  | 1200m                     | 1000m                     | 800m                      | 600m                      | 400m                     | 200m                     |  |  |  |
|------------------------|--------------------------|---------------------------|---------------------------|---------------------------|---------------------------|--------------------------|--------------------------|--|--|--|
| Section Times          | 1:21.00 [1]<br>(0:14.13) | 1:06.87 [15]<br>(0:10.68) | 0:56.19 [16]<br>(0:11.21) | 0:44.98 [16]<br>(0:11.07) | 0:33.91 [16]<br>(0:10.91) | 0:23.00 [8]<br>(0:11.05) | 0:11.95 [3]<br>(0:11.95) |  |  |  |
| Average Speed [km/h]   | 51.4                     | 67.6                      | 65.0                      | 65.3                      | 65.9                      | 65.2                     | 60.3                     |  |  |  |
| Top Speed [km/h]       | 67.4                     | 68.0                      | 66.2                      | 66.4                      | 67.2                      | 67.0                     | 62.9                     |  |  |  |
| Avg. Dist. to Rail [m] | 11.5                     | 4.6                       | 2.5                       | 1.1                       | 0.6                       | 1.5                      | 5.3                      |  |  |  |
| Avg. Stride Freq. [Hz] | 2.2                      | 2.4                       | 2.4                       | 2.4                       | 2.5                       | 2.5                      | 2.4                      |  |  |  |
| Avg. Stride Length [m] | 6.5                      | 7.7                       | 7.6                       | 7.5                       | 7.3                       | 7.1                      | 7.0                      |  |  |  |