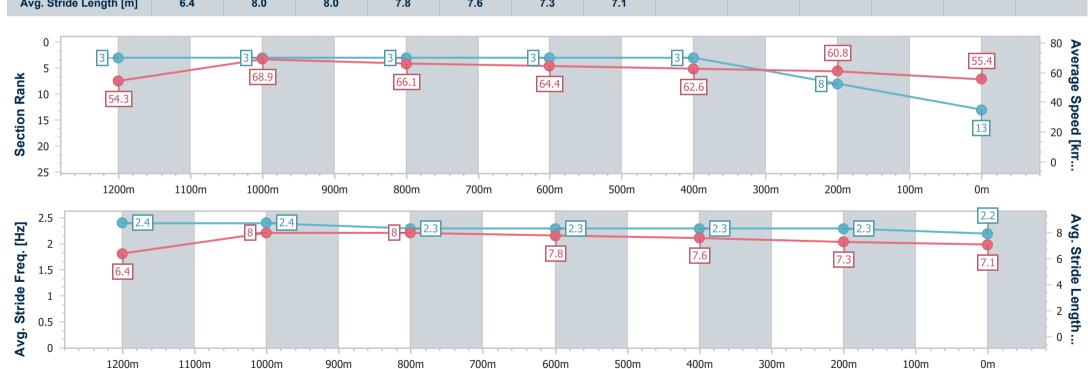

#### Race 8: THE STAR STRADBROKE HANDICAP - 1400m

15 June 2024 - 16:00

Track Rating: Good 3, Weather: Fine, Rail Position: +4.5m Entire

| Section                | Overall                   | 1200m                    | 1000m                    | 800m                     | 600m                     | 400m                     | 200m                     |  |
|------------------------|---------------------------|--------------------------|--------------------------|--------------------------|--------------------------|--------------------------|--------------------------|--|
| Section Times          | 1:22.47 [13]<br>(0:13.32) | 1:09.15 [3]<br>(0:10.44) | 0:58.71 [3]<br>(0:11.00) | 0:47.71 [3]<br>(0:11.27) | 0:36.44 [3]<br>(0:11.57) | 0:24.87 [3]<br>(0:11.87) | 0:13.00 [8]<br>(0:13.00) |  |
| Average Speed [km/h]   | 54.3                      | 68.9                     | 66.1                     | 64.4                     | 62.6                     | 60.8                     | 55.4                     |  |
| Top Speed [km/h]       | 68.8                      | 69.9                     | 67.5                     | 66.3                     | 63.1                     | 62.6                     | 58.4                     |  |
| Avg. Dist. to Rail [m] | 4.1                       | 3.1                      | 1.8                      | 1.8                      | 1.6                      | 6.2                      | 6.9                      |  |
| Avg. Stride Freq. [Hz] | 2.4                       | 2.4                      | 2.3                      | 2.3                      | 2.3                      | 2.3                      | 2.2                      |  |
| Avg. Stride Length [m] | 6.4                       | 8.0                      | 8.0                      | 7.8                      | 7.6                      | 7.3                      | 7.1                      |  |