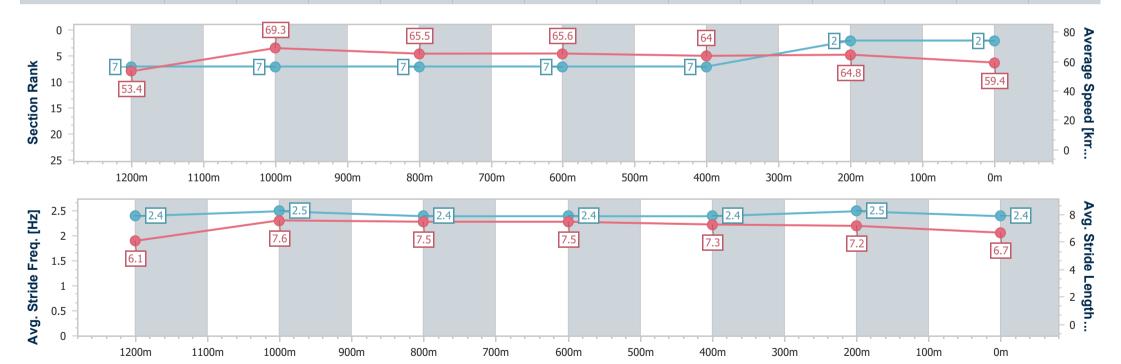

#### Race 8: THE STAR STRADBROKE HANDICAP - 1400m

15 June 2024 - 16:00

Track Rating: Good 3, Weather: Fine, Rail Position: +4.5m Entire

| Section                | Overall                  | 1200m                    | 1000m                    | 800m                     | 600m                     | 400m                     | 200m                     |  |  |  |
|------------------------|--------------------------|--------------------------|--------------------------|--------------------------|--------------------------|--------------------------|--------------------------|--|--|--|
| Section Times          | 1:21.40 [3]<br>(0:13.42) | 1:07.98 [5]<br>(0:10.42) | 0:57.56 [5]<br>(0:11.07) | 0:46.49 [5]<br>(0:11.17) | 0:35.32 [4]<br>(0:11.58) | 0:23.74 [5]<br>(0:11.26) | 0:12.48 [1]<br>(0:12.48) |  |  |  |
| Average Speed [km/h]   | 54.1                     | 69.2                     | 65.9                     | 65.1                     | 63.5                     | 64.2                     | 57.6                     |  |  |  |
| Top Speed [km/h]       | 69.5                     | 70.2                     | 66.3                     | 66.1                     | 64.2                     | 65.3                     | 61.5                     |  |  |  |
| Avg. Dist. to Rail [m] | 9.1                      | 4.6                      | 2.4                      | 3.0                      | 4.2                      | 8.0                      | 7.6                      |  |  |  |
| Avg. Stride Freq. [Hz] | 2.1                      | 2.3                      | 2.2                      | 2.2                      | 2.2                      | 2.3                      | 2.2                      |  |  |  |
| Avg. Stride Length [m] | 7.0                      | 8.4                      | 8.4                      | 8.3                      | 7.9                      | 7.7                      | 7.3                      |  |  |  |