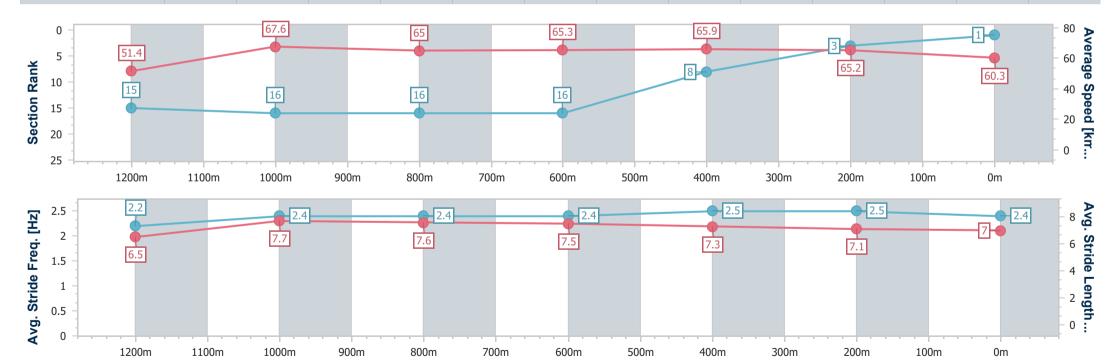

| Section                | Overall                  | 1200m                    | 1000m                    | 800m                     | 600m                     | 400m                     | 200m                     |
|------------------------|--------------------------|--------------------------|--------------------------|--------------------------|--------------------------|--------------------------|--------------------------|
| Section Times          | 1:21.04 [2]<br>(0:13.57) | 1:07.47 [7]<br>(0:10.46) | 0:57.01 [7]<br>(0:11.17) | 0:45.84 [7]<br>(0:11.16) | 0:34.68 [7]<br>(0:11.45) | 0:23.23 [7]<br>(0:11.13) | 0:12.10 [2]<br>(0:12.10) |
| Average Speed [km/h]   | 53.4                     | 69.3                     | 65.5                     | 65.6                     | 64.0                     | 64.8                     | 59.4                     |
| Top Speed [km/h]       | 68.3                     | 70.2                     | 67.4                     | 66.9                     | 65.7                     | 65.5                     | 62.4                     |
| Avg. Dist. to Rail [m] | 13.3                     | 5.9                      | 4.1                      | 3.2                      | 3.8                      | 9.5                      | 10.5                     |
| Avg. Stride Freq. [Hz] | 2.4                      | 2.5                      | 2.4                      | 2.4                      | 2.4                      | 2.5                      | 2.4                      |
| Avg. Stride Length [m] | 6.1                      | 7.6                      | 7.5                      | 7.5                      | 7.3                      | 7.2                      | 6.7                      |