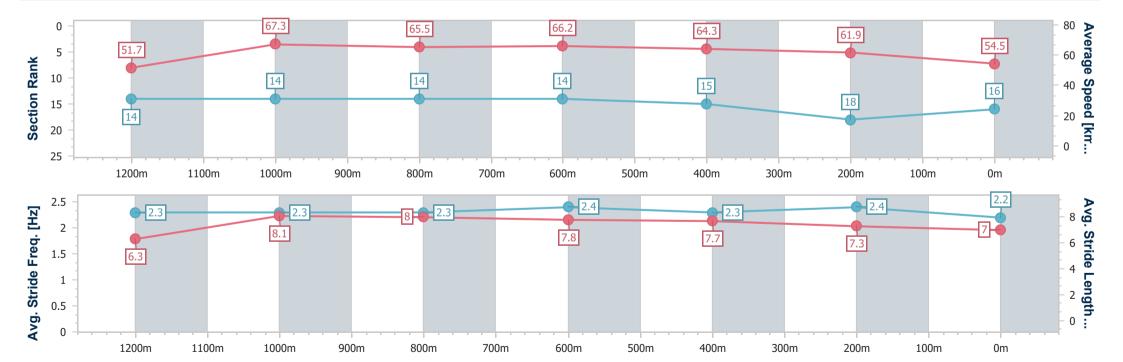

#### Race 8: THE STAR STRADBROKE HANDICAP - 1400m

15 June 2024 - 16:00

Track Rating: Good 3, Weather: Fine, Rail Position: +4.5m Entire

| Section                | Overall                   | 1200m                     | 1000m                     | 800m                      | 600m                      | 400m                      | 200m                      |  |  |
|------------------------|---------------------------|---------------------------|---------------------------|---------------------------|---------------------------|---------------------------|---------------------------|--|--|
| Section Times          | 1:23.12 [16]<br>(0:14.03) | 1:09.09 [14]<br>(0:10.74) | 0:58.35 [14]<br>(0:11.16) | 0:47.19 [14]<br>(0:10.92) | 0:36.27 [14]<br>(0:11.39) | 0:24.88 [15]<br>(0:11.65) | 0:13.23 [18]<br>(0:13.23) |  |  |
| Average Speed [km/h]   | 51.7                      | 67.3                      | 65.5                      | 66.2                      | 64.3                      | 61.9                      | 54.5                      |  |  |
| Top Speed [km/h]       | 66.2                      | 68.2                      | 67.1                      | 66.8                      | 65.1                      | 64.1                      | 57.9                      |  |  |
| Avg. Dist. to Rail [m] | 11.4                      | 5.9                       | 3.0                       | 1.7                       | 3.4                       | 9.9                       | 9.3                       |  |  |
| Avg. Stride Freq. [Hz] | 2.3                       | 2.3                       | 2.3                       | 2.4                       | 2.3                       | 2.4                       | 2.2                       |  |  |
| Avg. Stride Length [m] | 6.3                       | 8.1                       | 8.0                       | 7.8                       | 7.7                       | 7.3                       | 7.0                       |  |  |