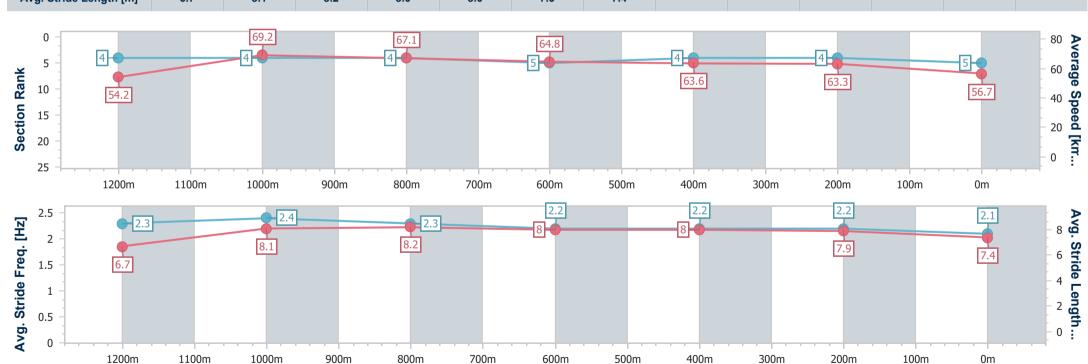

#### Race 8: THE STAR STRADBROKE HANDICAP - 1400m

15 June 2024 - 16:00

Track Rating: Good 3, Weather: Fine, Rail Position: +4.5m Entire

| Section                | Overall                  | 1200m                    | 1000m                    | 800m                     | 600m                     | 400m                     | 200m                     |  |  |  |
|------------------------|--------------------------|--------------------------|--------------------------|--------------------------|--------------------------|--------------------------|--------------------------|--|--|--|
| Section Times          | 1:21.73 [5]<br>(0:13.39) | 1:08.34 [4]<br>(0:10.41) | 0:57.93 [4]<br>(0:10.98) | 0:46.95 [4]<br>(0:11.35) | 0:35.60 [5]<br>(0:11.51) | 0:24.09 [4]<br>(0:11.42) | 0:12.67 [4]<br>(0:12.67) |  |  |  |
| Average Speed [km/h]   | 54.2                     | 69.2                     | 67.1                     | 64.8                     | 63.6                     | 63.3                     | 56.7                     |  |  |  |
| Top Speed [km/h]       | 70.5                     | 70.8                     | 67.5                     | 65.6                     | 64.2                     | 64.2                     | 60.8                     |  |  |  |
| Avg. Dist. to Rail [m] | 11.1                     | 6.7                      | 4.2                      | 4.8                      | 3.7                      | 8.2                      | 8.2                      |  |  |  |
| Avg. Stride Freq. [Hz] | 2.3                      | 2.4                      | 2.3                      | 2.2                      | 2.2                      | 2.2                      | 2.1                      |  |  |  |
| Avg. Stride Length [m] | 6.7                      | 8.1                      | 8.2                      | 8.0                      | 8.0                      | 7.9                      | 7.4                      |  |  |  |