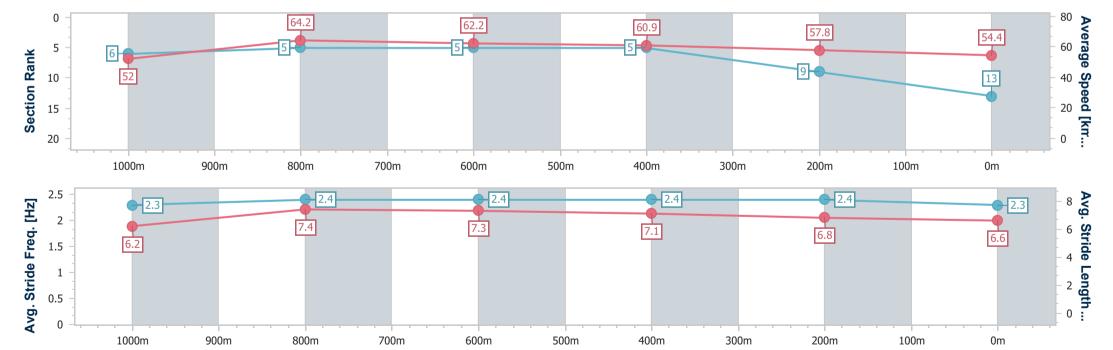

### Race 1: GERRY BROWN'S SHELVING & STORAGE Class 1 Handicap - 1200m

15 June 2024 - 16:47

Track Rating: Good 4, Weather: Fine, Rail Position: +2m Entire

| Section                          | Overall                  | 1000m                     | 800m                     | 600m                     | 400m                      | 200m                     |    |   |      |      |   |
|----------------------------------|--------------------------|---------------------------|--------------------------|--------------------------|---------------------------|--------------------------|----|---|------|------|---|
| Section Times                    | 1:12.94 [1]<br>(0:14.37) | 0:58.57 [10]<br>(0:11.35) | 0:47.22 [9]<br>(0:11.69) | 0:35.53 [9]<br>(0:12.01) | 0:23.52 [10]<br>(0:11.92) | 0:11.60 [6]<br>(0:11.60) |    |   |      |      |   |
| erage Speed [km/h]               | 50.2                     | 64.6                      | 62.4                     | 60.8                     | 61.1                      | 62.2                     |    |   |      |      |   |
| Top Speed [km/h]                 | 66.3                     | 66.6                      | 64.4                     | 62.0                     | 62.2                      | 62.7                     |    |   |      |      |   |
| vg. Dist. to Rail [m]            | 7.3                      | 4.1                       | 3.8                      | 3.5                      | 4.2                       | 4.7                      |    |   |      |      |   |
| g. Stride Freq. [Hz]             | 2.2                      | 2.4                       | 2.3                      | 2.3                      | 2.4                       | 2.4                      |    |   |      |      |   |
| g. Stride Length [m]             | 6.2                      | 7.6                       | 7.5                      | 7.4                      | 7.1                       | 7.2                      |    |   |      |      |   |
| 0 -                              |                          | 64                        | 6                        |                          | 60.4                      |                          |    |   |      |      |   |
| 5 - 50.2<br>10 - 10<br>15 - 20 - |                          | 9                         | <u> </u>                 |                          | 9                         |                          | 10 | 6 | 61.1 | 62.2 | - |

Report Created: Sat 15 June 2024 17:04 GMT+10

[] Ranking at each section and finish

-:--- No data available at this section

NA No data available