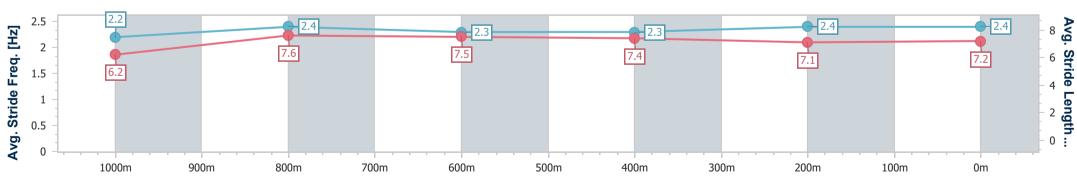

### Race 1: GERRY BROWN'S SHELVING & STORAGE Class 1 Handicap - 1200m

15 June 2024 - 16:47

Track Rating: Good 4, Weather: Fine, Rail Position: +2m Entire

| Section                          | Overall                  | 1000m                     | 800m                     | 600m                     | 400m                      | 200m                     |    |   |      |      |   |
|----------------------------------|--------------------------|---------------------------|--------------------------|--------------------------|---------------------------|--------------------------|----|---|------|------|---|
| Section Times                    | 1:12.94 [1]<br>(0:14.37) | 0:58.57 [10]<br>(0:11.35) | 0:47.22 [9]<br>(0:11.69) | 0:35.53 [9]<br>(0:12.01) | 0:23.52 [10]<br>(0:11.92) | 0:11.60 [6]<br>(0:11.60) |    |   |      |      |   |
| erage Speed [km/h]               | 50.2                     | 64.6                      | 62.4                     | 60.8                     | 61.1                      | 62.2                     |    |   |      |      |   |
| Top Speed [km/h]                 | 66.3                     | 66.6                      | 64.4                     | 62.0                     | 62.2                      | 62.7                     |    |   |      |      |   |
| vg. Dist. to Rail [m]            | 7.3                      | 4.1                       | 3.8                      | 3.5                      | 4.2                       | 4.7                      |    |   |      |      |   |
| g. Stride Freq. [Hz]             | 2.2                      | 2.4                       | 2.3                      | 2.3                      | 2.4                       | 2.4                      |    |   |      |      |   |
| g. Stride Length [m]             | 6.2                      | 7.6                       | 7.5                      | 7.4                      | 7.1                       | 7.2                      |    |   |      |      |   |
| 0 -                              |                          | 64                        | 6                        |                          | 60.4                      |                          |    |   |      |      |   |
| 5 - 50.2<br>10 - 10<br>15 - 20 - |                          | 9                         | <u> </u>                 |                          | 9                         |                          | 10 | 6 | 61.1 | 62.2 | - |