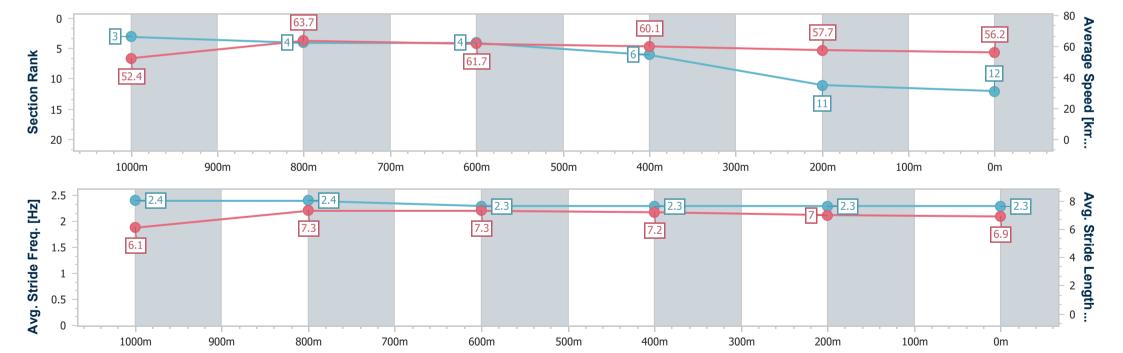

# Horse/Jockey Name Forebears Final Rank 12 Fastest Section Time (Section) 0:11.48 (1000m) Top Speed [km/h] (Section) 67.1 (Overall) Race State Finished

### Toowoomba QLD Professional

Race 1: GERRY BROWN'S SHELVING & STORAGE Class 1 Handicap - 1200m

15 June 2024 - 16:47

Track Rating: Good 4, Weather: Fine, Rail Position: +2m Entire

| Section                | Overall                   | 1000m                    | 800m                     | 600m                     | 400m                     | 200m                      |  |  |  |  |
|------------------------|---------------------------|--------------------------|--------------------------|--------------------------|--------------------------|---------------------------|--|--|--|--|
| Section Times          | 1:14.56 [12]<br>(0:13.75) | 1:00.81 [3]<br>(0:11.48) | 0:49.33 [4]<br>(0:11.73) | 0:37.60 [4]<br>(0:12.19) | 0:25.41 [6]<br>(0:12.59) | 0:12.82 [11]<br>(0:12.82) |  |  |  |  |
| Average Speed [km/h]   | 52.4                      | 63.7                     | 61.7                     | 60.1                     | 57.7                     | 56.2                      |  |  |  |  |
| Top Speed [km/h]       | 67.1                      | 66.1                     | 63.8                     | 61.3                     | 59.6                     | 57.7                      |  |  |  |  |
| Avg. Dist. to Rail [m] | 5.7                       | 3.9                      | 2.8                      | 3.1                      | 2.4                      | 0.9                       |  |  |  |  |
| Avg. Stride Freq. [Hz] | 2.4                       | 2.4                      | 2.3                      | 2.3                      | 2.3                      | 2.3                       |  |  |  |  |
| Avg. Stride Length [m] | 6.1                       | 7.3                      | 7.3                      | 7.2                      | 7.0                      | 6.9                       |  |  |  |  |

Report Created: Sat 15 June 2024 17:04 GMT+10

[] Ranking at each section and finish

-:--- No data available at this section

NA No data available

Page 14/15