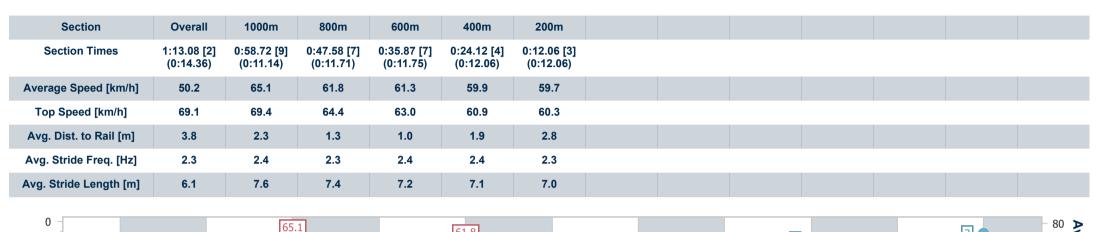

### Race 1: GERRY BROWN'S SHELVING & STORAGE Class 1 Handicap - 1200m

15 June 2024 - 16:47

Track Rating: Good 4, Weather: Fine, Rail Position: +2m Entire

| Section                          | Overall                  | 1000m                     | 800m                     | 600m                     | 400m                      | 200m                     |    |   |      |      |   |
|----------------------------------|--------------------------|---------------------------|--------------------------|--------------------------|---------------------------|--------------------------|----|---|------|------|---|
| Section Times                    | 1:12.94 [1]<br>(0:14.37) | 0:58.57 [10]<br>(0:11.35) | 0:47.22 [9]<br>(0:11.69) | 0:35.53 [9]<br>(0:12.01) | 0:23.52 [10]<br>(0:11.92) | 0:11.60 [6]<br>(0:11.60) |    |   |      |      |   |
| erage Speed [km/h]               | 50.2                     | 64.6                      | 62.4                     | 60.8                     | 61.1                      | 62.2                     |    |   |      |      |   |
| Top Speed [km/h]                 | 66.3                     | 66.6                      | 64.4                     | 62.0                     | 62.2                      | 62.7                     |    |   |      |      |   |
| vg. Dist. to Rail [m]            | 7.3                      | 4.1                       | 3.8                      | 3.5                      | 4.2                       | 4.7                      |    |   |      |      |   |
| g. Stride Freq. [Hz]             | 2.2                      | 2.4                       | 2.3                      | 2.3                      | 2.4                       | 2.4                      |    |   |      |      |   |
| g. Stride Length [m]             | 6.2                      | 7.6                       | 7.5                      | 7.4                      | 7.1                       | 7.2                      |    |   |      |      |   |
| 0 -                              |                          | 64                        | 6                        |                          | 60.4                      |                          |    |   |      |      |   |
| 5 - 50.2<br>10 - 10<br>15 - 20 - |                          | 9                         | <u> </u>                 |                          | 9                         |                          | 10 | 6 | 61.1 | 62.2 | - |