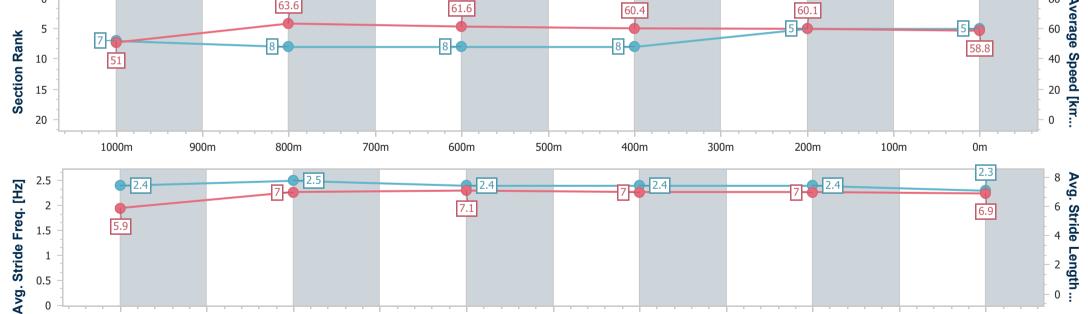

### Horse/Jockey Name **Booga Ray Final Rank** 6 0:11.42 (1000m) **Fastest Section Time (Section)** Top Speed [km/h] (Section) 66.2 (Overall) Race State Finished

### Toowoomba QLD Professional

Race 1: GERRY BROWN'S SHELVING & STORAGE Class 1 Handicap - 1200m

Track Rating: Good 4, Weather: Fine, Rail Position: +2m Entire

| Section                | Overall                  | 1000m                    | 800m                     | 600m                     | 400m                     | 200m                     |
|------------------------|--------------------------|--------------------------|--------------------------|--------------------------|--------------------------|--------------------------|
| Section Times          | 1:13.57 [6]<br>(0:13.60) | 0:59.97 [2]<br>(0:11.42) | 0:48.55 [1]<br>(0:11.75) | 0:36.80 [2]<br>(0:11.80) | 0:25.00 [1]<br>(0:12.11) | 0:12.89 [2]<br>(0:12.89) |
| Average Speed [km/h]   | 52.8                     | 63.5                     | 61.7                     | 61.4                     | 59.5                     | 56.0                     |
| Top Speed [km/h]       | 66.2                     | 65.0                     | 62.3                     | 63.1                     | 61.7                     | 57.8                     |
| Avg. Dist. to Rail [m] | 6.2                      | 2.3                      | 1.5                      | 1.0                      | 0.4                      | 0.5                      |
| Avg. Stride Freq. [Hz] | 2.5                      | 2.5                      | 2.4                      | 2.5                      | 2.4                      | 2.3                      |
| Avg. Stride Length [m] | 6.0                      | 7.1                      | 7.0                      | 6.9                      | 6.8                      | 6.7                      |

Report Created: Sat 15 June 2024 17:04 GMT+10

[] Ranking at each section and finish

No data available at this section -0----

No data available NA

Page 8/15

# Horse/Jockey Name Tisani Emperor Final Rank 7 Fastest Section Time (Section) Top Speed [km/h] (Section) 65.3 (Overall) Race State Finished