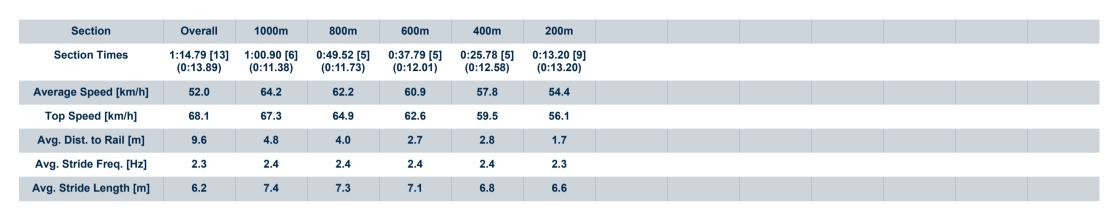

# Horse/Jockey Name Above The World Final Rank 13 Fastest Section Time (Section) Top Speed [km/h] (Section) Race State Above The World 63 (1000m) Finished

## Race 1: GERRY BROWN'S SHELVING & STORAGE Class 1 Handicap - 1200m

15 June 2024 - 16:47

Track Rating: Good 4, Weather: Fine, Rail Position: +2m Entire

| Section<br>Field |     |                    |         |                     |                    | Overall<br>1:12.94<br>(0:13.52) | 1000m<br>0:59.42<br>(0:11.50) | 800m<br>0:47.92<br>(0:11.72) | 600m<br>0:36.20<br>(0:11.83) | 400m<br>0:24.37<br>(0:12.10) | 200m<br>0:12.27<br>(0:12.27) |        | Last 600m<br>0:36.20 |                           |
|------------------|-----|--------------------|---------|---------------------|--------------------|---------------------------------|-------------------------------|------------------------------|------------------------------|------------------------------|------------------------------|--------|----------------------|---------------------------|
| Rank             | TAB | Horse/Jockey       | Barrier | Top Speed<br>[km/h] | Fastest<br>Section |                                 |                               |                              |                              |                              |                              | Margin |                      | Distance<br>Travelled [m] |
| 11               | 11  | MAKE HASTE         | 2       | 66.9                | 0:11.05            | 1:14.38 [11]                    | 0:59.22 [13]                  | 0:48.17 [13]                 | 0:36.55 [13]                 | 0:24.74 [13]                 | 0:12.44 [13]                 | 7.9L   | 0:36.55              | -8                        |
|                  |     | Olivia Webb        |         | 1000m               | 1000m              | (0:15.16)                       | (0:11.05)                     | (0:11.62)                    | (0:11.81)                    | (0:12.30)                    | (0:12.44)                    |        |                      |                           |
| 12               | 15  | FOREBEARS          | 5       | 67.1                | 0:11.48            | 1:14.56 [12]                    | 1:00.81 [3]                   | 0:49.33 [4]                  | 0:37.60 [4]                  | 0:25.41 [6]                  | 0:12.82 [11]                 | 8.9L   | 0:37.60              | -2                        |
|                  |     | Nathan Fazackerley |         | Overall             | 1000m              | (0:13.75)                       | (0:11.48)                     | (0:11.73)                    | (0:12.19)                    | (0:12.59)                    | (0:12.82)                    |        |                      |                           |
| 13               | 13  | ABOVE THE WORLD    | 19      | 68.1                | 0:11.38            | 1:14.79 [13]                    | 1:00.90 [6]                   | 0:49.52 [5]                  | 0:37.79 [5]                  | 0:25.78 [5]                  | 0:13.20 [9]                  | 10.2L  | 0:37.79              | -1                        |
|                  |     | Alisha Donald      |         | Overall             | 1000m              | (0:13.89)                       | (0:11.38)                     | (0:11.73)                    | (0:12.01)                    | (0:12.58)                    | (0:13.20)                    |        |                      |                           |