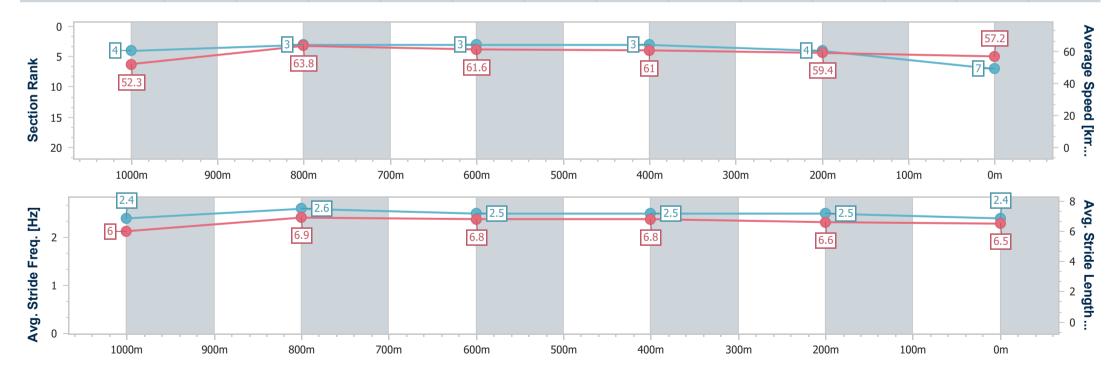

# Horse/Jockey Name Tisani Emperor Final Rank 7 Fastest Section Time (Section) Top Speed [km/h] (Section) 65.3 (Overall) Race State Finished

### Toowoomba QLD Professional

### Race 1: GERRY BROWN'S SHELVING & STORAGE Class 1 Handicap - 1200m

15 June 2024 - 16:47

Track Rating: Good 4, Weather: Fine, Rail Position: +2m Entire

| Section                | Overall                  | 1000m                    | 800m                     | 600m                     | 400m                     | 200m                     |
|------------------------|--------------------------|--------------------------|--------------------------|--------------------------|--------------------------|--------------------------|
|                        |                          |                          |                          |                          |                          |                          |
| Section Times          | 1:13.64 [7]<br>(0:13.80) | 0:59.84 [4]<br>(0:11.31) | 0:48.53 [3]<br>(0:11.83) | 0:36.70 [3]<br>(0:11.90) | 0:24.80 [3]<br>(0:12.19) | 0:12.61 [4]<br>(0:12.61) |
| Average Speed [km/h]   | 52.3                     | 63.8                     | 61.6                     | 61.0                     | 59.4                     | 57.2                     |
| Top Speed [km/h]       | 65.3                     | 65.1                     | 62.9                     | 61.6                     | 60.4                     | 58.5                     |
| Avg. Dist. to Rail [m] | 2.4                      | 1.4                      | 3.1                      | 1.7                      | 2.5                      | 4.5                      |
| Avg. Stride Freq. [Hz] | 2.4                      | 2.6                      | 2.5                      | 2.5                      | 2.5                      | 2.4                      |
| Avg. Stride Length [m] | 6.0                      | 6.9                      | 6.8                      | 6.8                      | 6.6                      | 6.5                      |

Report Created: Sat 15 June 2024 17:04 GMT+10

[] Ranking at each section and finish

-:--- No data available at this section

NA No data available

Page 9/15

# Horse/Jockey Name Naughty Words Final Rank 8 Fastest Section Time (Section) Top Speed [km/h] (Section) Race State Finished