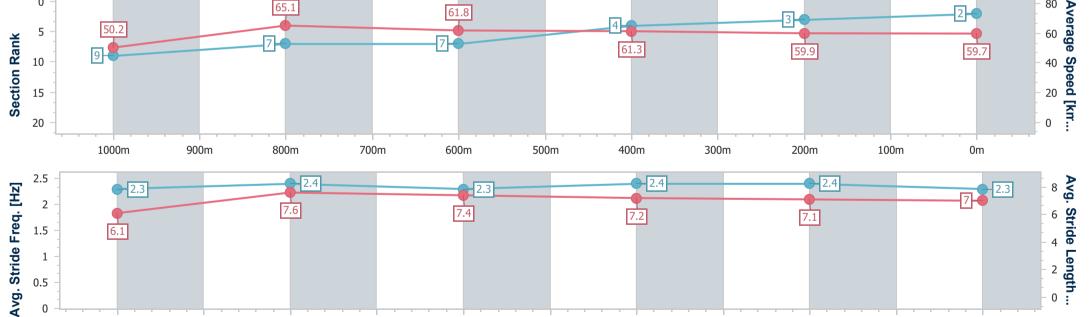

### Race 1: GERRY BROWN'S SHELVING & STORAGE Class 1 Handicap - 1200m

15 June 2024 - 16:47

Track Rating: Good 4, Weather: Fine, Rail Position: +2m Entire

| Section Section                                              |            | Overall<br>1:14.00 [9] | 1000m<br>0:59.38 [11] | 800m<br>0:47.96 [12] | 600m<br>0:36.38 [12] | 400m<br>0:24.52 [12] | 200m<br>0:12.26 [12] |      |      |      |      |      |                    |
|--------------------------------------------------------------|------------|------------------------|-----------------------|----------------------|----------------------|----------------------|----------------------|------|------|------|------|------|--------------------|
|                                                              |            | (0:14.62)              | (0:11.42)             | (0:11.58)            | (0:11.86)            | (0:12.26)            | (0:12.26)            |      |      |      |      |      |                    |
| Average Spo                                                  | eed [km/h] | 49.4                   | 63.9                  | 63.0                 | 62.1                 | 60.1                 | 58.8                 |      |      |      |      |      |                    |
| Top Spee                                                     | d [km/h]   | 64.9                   | 65.8                  | 64.0                 | 63.2                 | 61.2                 | 59.4                 |      |      |      |      |      |                    |
| Avg. Dist. t                                                 | o Rail [m] | 8.6                    | 4.1                   | 3.1                  | 4.6                  | 6.8                  | 6.8                  |      |      |      |      |      |                    |
| Avg. Stride                                                  | Freq. [Hz] | 2.4                    | 2.5                   | 2.4                  | 2.5                  | 2.5                  | 2.4                  |      |      |      |      |      |                    |
| Avg. Stride I                                                | Length [m] | 5.8                    | 7.2                   | 7.2                  | 6.9                  | 6.8                  | 6.8                  |      |      |      |      |      |                    |
| Section Rank 10 - 10 - 15 - 15 - 12 - 12 - 12 - 12 - 12 - 12 | 49.4       |                        | 12                    |                      |                      | 12                   |                      | 62.1 |      | 12   |      | 58.8 | Average Speed [km  |
|                                                              | 1000m      | 900m                   | 800                   | )m                   | 700m                 | 600m                 | 500m                 | 400m | 300m | 200m | 100m | 0m   |                    |
| 2.5                                                          | 5.8        |                        | 7                     | .2                   |                      | 7.2                  |                      | 6.9  |      | 6.8  |      | 6.8  | Avg. Stride Length |