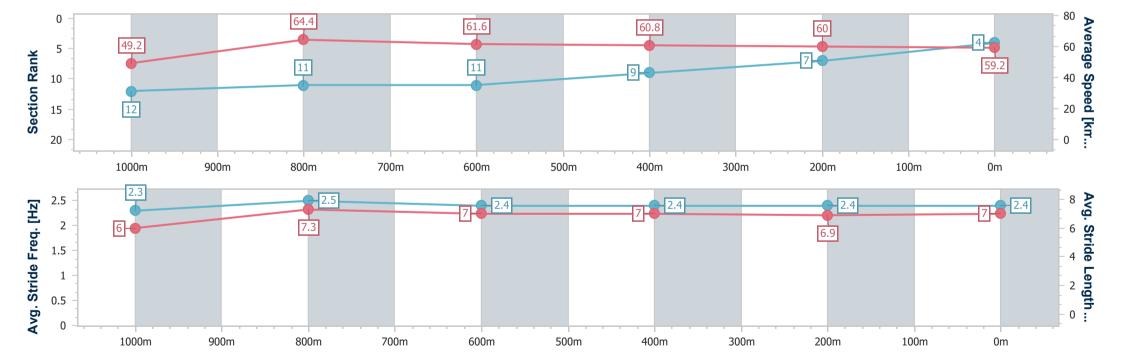

### 

### Toowoomba QLD Professional

### Race 1: GERRY BROWN'S SHELVING & STORAGE Class 1 Handicap - 1200m

15 June 2024 - 16:47

Track Rating: Good 4, Weather: Fine, Rail Position: +2m Entire

| Section                | Overall                  | 1000m                     | 800m                      | 600m                      | 400m                     | 200m                     |
|------------------------|--------------------------|---------------------------|---------------------------|---------------------------|--------------------------|--------------------------|
| Section Times          | 1:13.53 [4]<br>(0:14.64) | 0:58.89 [12]<br>(0:11.20) | 0:47.69 [11]<br>(0:11.68) | 0:36.01 [11]<br>(0:11.87) | 0:24.14 [9]<br>(0:12.01) | 0:12.13 [7]<br>(0:12.13) |
| Average Speed [km/h]   | 49.2                     | 64.4                      | 61.6                      | 60.8                      | 60.0                     | 59.2                     |
| Top Speed [km/h]       | 66.0                     | 66.5                      | 63.7                      | 62.9                      | 62.0                     | 61.1                     |
| Avg. Dist. to Rail [m] | 4.1                      | 0.3                       | 0.9                       | 0.6                       | 0.4                      | 0.2                      |
| Avg. Stride Freq. [Hz] | 2.3                      | 2.5                       | 2.4                       | 2.4                       | 2.4                      | 2.4                      |
| Avg. Stride Length [m] | 6.0                      | 7.3                       | 7.0                       | 7.0                       | 6.9                      | 7.0                      |

Report Created: Sat 15 June 2024 17:04 GMT+10

[] Ranking at each section and finish

-:--- No data available at this section

NA No data available

Page 6/15

# Horse/Jockey Name Glass Of Rose Final Rank 5 Fastest Section Time (Section) Top Speed [km/h] (Section) Race State Glass Of Rose 5 0:11.41 (1000m) Finished