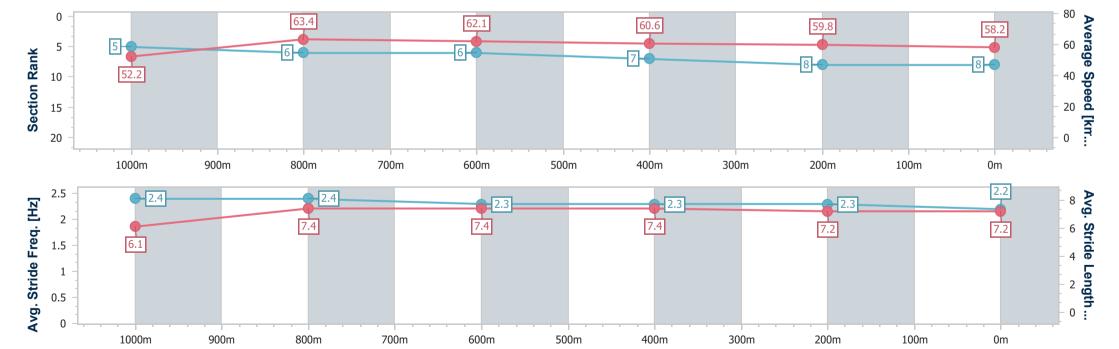

# Horse/Jockey Name Naughty Words Final Rank 8 Fastest Section Time (Section) Top Speed [km/h] (Section) Race State Finished

### Race 1: GERRY BROWN'S SHELVING & STORAGE Class 1 Handicap - 1200m

15 June 2024 - 16:47

Track Rating: Good 4, Weather: Fine, Rail Position: +2m Entire

| Section                | Overall                  | 1000m                    | 800m                     | 600m                     | 400m                     | 200m                     |
|------------------------|--------------------------|--------------------------|--------------------------|--------------------------|--------------------------|--------------------------|
| Section Times          | 1:13.91 [8]<br>(0:13.84) | 1:00.07 [5]<br>(0:11.57) | 0:48.50 [6]<br>(0:11.79) | 0:36.71 [6]<br>(0:12.09) | 0:24.62 [7]<br>(0:12.25) | 0:12.37 [8]<br>(0:12.37) |
| Average Speed [km/h]   | 52.2                     | 63.4                     | 62.1                     | 60.6                     | 59.8                     | 58.2                     |
| Top Speed [km/h]       | 67.3                     | 67.3                     | 63.4                     | 62.6                     | 60.9                     | 59.4                     |
| Avg. Dist. to Rail [m] | 6.2                      | 5.1                      | 5.1                      | 3.8                      | 5.3                      | 4.4                      |
| Avg. Stride Freq. [Hz] | 2.4                      | 2.4                      | 2.3                      | 2.3                      | 2.3                      | 2.2                      |
| Avg. Stride Length [m] | 6.1                      | 7.4                      | 7.4                      | 7.4                      | 7.2                      | 7.2                      |

Report Created: Sat 15 June 2024 17:04 GMT+10

[] Ranking at each section and finish

-:--- No data available at this section

NA No data available