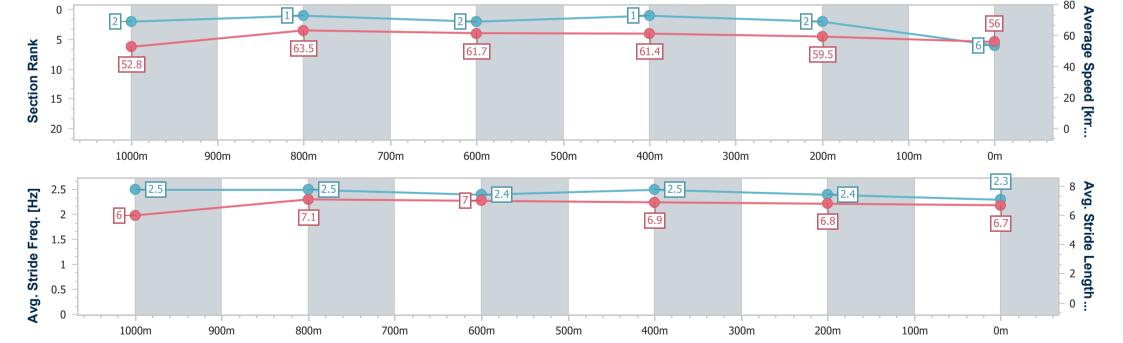

### Horse/Jockey Name **Booga Ray Final Rank** 6 0:11.42 (1000m) **Fastest Section Time (Section)** Top Speed [km/h] (Section) 66.2 (Overall) Race State Finished

### Toowoomba QLD Professional

Race 1: GERRY BROWN'S SHELVING & STORAGE Class 1 Handicap - 1200m

Track Rating: Good 4, Weather: Fine, Rail Position: +2m Entire

| Section                | Overall                  | 1000m                    | 800m                     | 600m                     | 400m                     | 200m                     |
|------------------------|--------------------------|--------------------------|--------------------------|--------------------------|--------------------------|--------------------------|
| Section Times          | 1:13.57 [6]<br>(0:13.60) | 0:59.97 [2]<br>(0:11.42) | 0:48.55 [1]<br>(0:11.75) | 0:36.80 [2]<br>(0:11.80) | 0:25.00 [1]<br>(0:12.11) | 0:12.89 [2]<br>(0:12.89) |
| Average Speed [km/h]   | 52.8                     | 63.5                     | 61.7                     | 61.4                     | 59.5                     | 56.0                     |
| Top Speed [km/h]       | 66.2                     | 65.0                     | 62.3                     | 63.1                     | 61.7                     | 57.8                     |
| Avg. Dist. to Rail [m] | 6.2                      | 2.3                      | 1.5                      | 1.0                      | 0.4                      | 0.5                      |
| Avg. Stride Freq. [Hz] | 2.5                      | 2.5                      | 2.4                      | 2.5                      | 2.4                      | 2.3                      |
| Avg. Stride Length [m] | 6.0                      | 7.1                      | 7.0                      | 6.9                      | 6.8                      | 6.7                      |

Report Created: Sat 15 June 2024 17:04 GMT+10

[] Ranking at each section and finish

No data available at this section -0----

No data available NA

Page 8/15