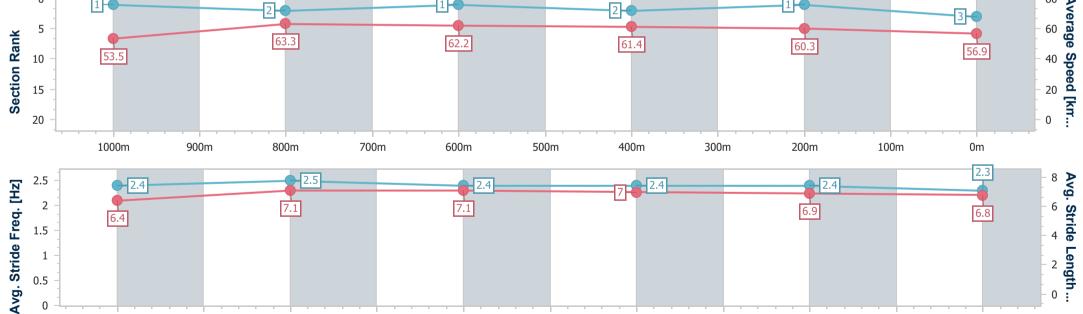

## Toowoomba QLD Professional

Race 1: GERRY BROWN'S SHELVING & STORAGE Class 1 Handicap - 1200m

15 June 2024 - 16:47

Track Rating: Good 4, Weather: Fine, Rail Position: +2m Entire

| Section                | Overall                  | 1000m                    | 800m                     | 600m                     | 400m                     | 200m                     |  |  |  |  |
|------------------------|--------------------------|--------------------------|--------------------------|--------------------------|--------------------------|--------------------------|--|--|--|--|
| Section Times          | 1:13.30 [3]<br>(0:13.52) | 0:59.78 [1]<br>(0:11.53) | 0:48.25 [2]<br>(0:11.69) | 0:36.56 [1]<br>(0:11.84) | 0:24.72 [2]<br>(0:12.09) | 0:12.63 [1]<br>(0:12.63) |  |  |  |  |
| Average Speed [km/h]   | 53.5                     | 63.3                     | 62.2                     | 61.4                     | 60.3                     | 56.9                     |  |  |  |  |
| Top Speed [km/h]       | 68.4                     | 65.0                     | 63.8                     | 62.4                     | 61.9                     | 58.3                     |  |  |  |  |
| Avg. Dist. to Rail [m] | 8.4                      | 3.9                      | 3.0                      | 2.3                      | 3.1                      | 3.2                      |  |  |  |  |
| Avg. Stride Freq. [Hz] | 2.4                      | 2.5                      | 2.4                      | 2.4                      | 2.4                      | 2.3                      |  |  |  |  |
| Avg. Stride Length [m] | 6.4                      | 7.1                      | 7.1                      | 7.0                      | 6.9                      | 6.8                      |  |  |  |  |