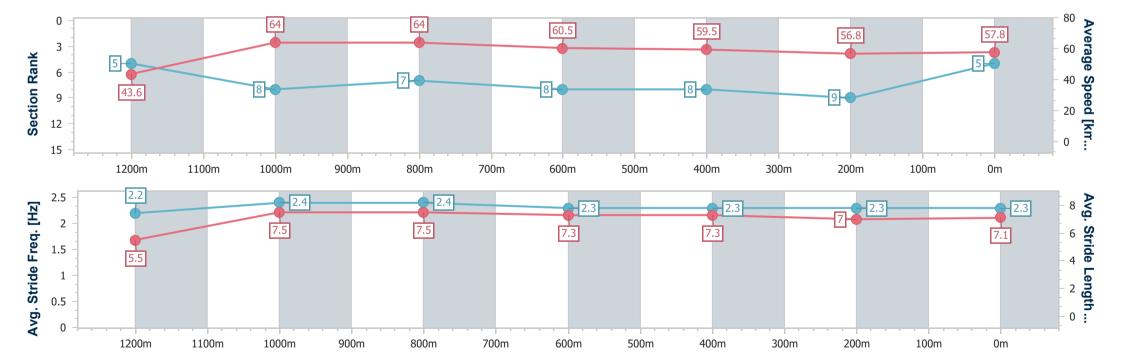

## Race 5: RACING NATION ON POWERFM Maiden Handicap - 1300m

15 June 2024 - 19:11

Track Rating: Good 3, Weather: Fine, Rail Position: +2m Entire

| Section                | Overall                  | 1200m                    | 1000m                    | 800m                     | 600m                     | 400m                     | 200m                     |  |
|------------------------|--------------------------|--------------------------|--------------------------|--------------------------|--------------------------|--------------------------|--------------------------|--|
| Section Times          | 1:19.96 [1]<br>(0:08.27) | 1:11.69 [4]<br>(0:11.11) | 1:00.58 [7]<br>(0:11.63) | 0:48.95 [8]<br>(0:11.63) | 0:37.32 [6]<br>(0:12.37) | 0:24.95 [6]<br>(0:12.46) | 0:12.49 [2]<br>(0:12.49) |  |
| Average Speed [km/h]   | 43.6                     | 65.0                     | 62.3                     | 61.8                     | 58.5                     | 58.2                     | 57.9                     |  |
| Top Speed [km/h]       | 63.2                     | 66.3                     | 64.5                     | 62.9                     | 61.0                     | 59.3                     | 59.3                     |  |
| Avg. Dist. to Rail [m] | 8.5                      | 5.6                      | 1.7                      | 0.7                      | 1.0                      | 2.5                      | 0.8                      |  |
| Avg. Stride Freq. [Hz] |                          |                          |                          |                          |                          |                          |                          |  |
| Avg. Stride Length [m] |                          |                          | ,-                       |                          |                          |                          |                          |  |

Report Created: Sat 15 June 2024 19:49 GMT+10

[] Ranking at each section and finish

-:--- No data available at this section

NA No data available

Page 3/11

| Horse/Jockey Name              | Rock Lobster      |
|--------------------------------|-------------------|
| Final Rank                     | 2                 |
| Fastest Section Time (Section) | 0:08.39 (Overall) |
| Top Speed [km/h] (Section)     | 67.9 (1200m)      |
| Race State                     | Finished          |