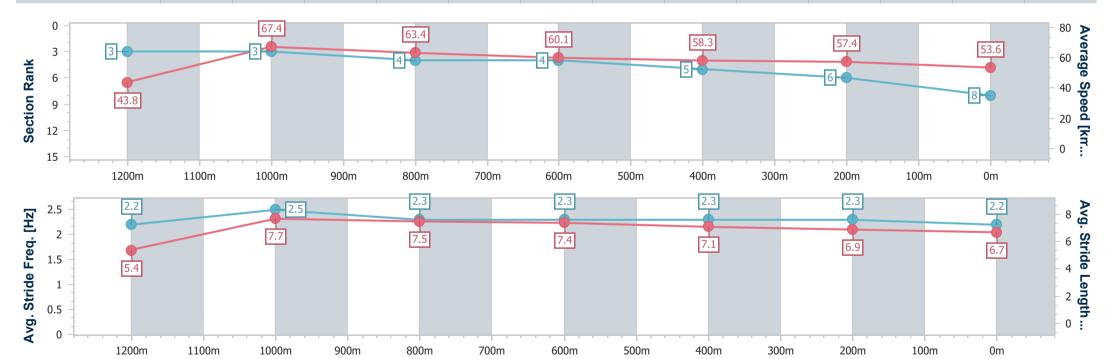

Report Created: Sat 15 June 2024 19:49 GMT+10

[] Ranking at each section and finish

-:--- No data available at this section

NA No data available

Page 9/11

| Horse/Jockey Name              | Majestic Teako    |
|--------------------------------|-------------------|
| Final Rank                     | 8                 |
| Fastest Section Time (Section) | 0:08.27 (Overall) |
| Top Speed [km/h] (Section)     | 68.5 (1200m)      |
| Race State                     | Finished          |

## Race 5: RACING NATION ON POWERFM Maiden Handicap - 1300m

15 June 2024 - 19:11

Track Rating: Good 3, Weather: Fine, Rail Position: +2m Entire

| Section                | Overall                  | 1200m                    | 1000m                    | 800m                     | 600m                     | 400m                     | 200m                     |
|------------------------|--------------------------|--------------------------|--------------------------|--------------------------|--------------------------|--------------------------|--------------------------|
| Section Times          | 1:21.11 [8]<br>(0:08.27) | 1:12.84 [3]<br>(0:10.68) | 1:02.16 [3]<br>(0:11.38) | 0:50.78 [4]<br>(0:12.04) | 0:38.74 [4]<br>(0:12.57) | 0:26.17 [5]<br>(0:12.75) | 0:13.42 [6]<br>(0:13.42) |
| Average Speed [km/h]   | 43.8                     | 67.4                     | 63.4                     | 60.1                     | 58.3                     | 57.4                     | 53.6                     |
| Top Speed [km/h]       | 64.7                     | 68.5                     | 65.9                     | 62.5                     | 59.5                     | 59.5                     | 55.9                     |
| Avg. Dist. to Rail [m] | 4.7                      | 1.4                      | 0.6                      | 2.2                      | 3.0                      | 4.4                      | 2.1                      |
| Avg. Stride Freq. [Hz] | 2.2                      | 2.5                      | 2.3                      | 2.3                      | 2.3                      | 2.3                      | 2.2                      |
| Avg. Stride Length [m] | 5.4                      | 7.7                      | 7.5                      | 7.4                      | 7.1                      | 6.9                      | 6.7                      |