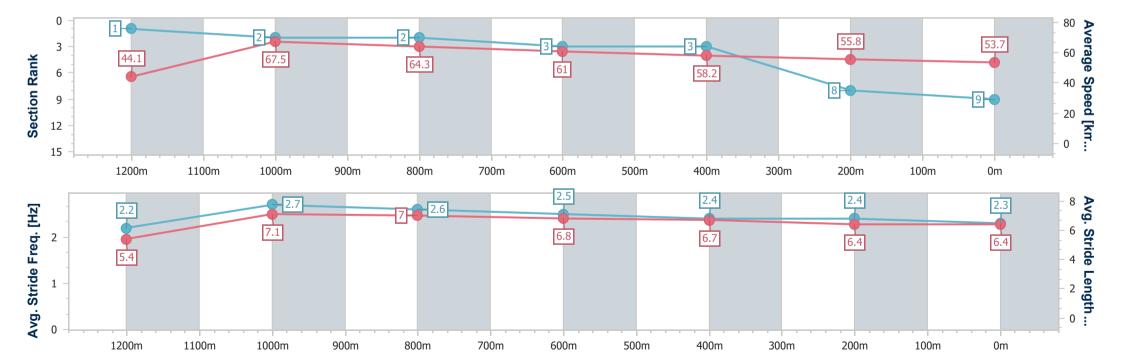

## Race 5: RACING NATION ON POWERFM Maiden Handicap - 1300m

15 June 2024 - 19:11

Track Rating: Good 3, Weather: Fine, Rail Position: +2m Entire

| Section                | Overall                  | 1200m                    | 1000m                    | 800m                     | 600m                     | 400m                     | 200m                     |
|------------------------|--------------------------|--------------------------|--------------------------|--------------------------|--------------------------|--------------------------|--------------------------|
| Section Times          | 1:21.23 [9]<br>(0:08.19) | 1:13.04 [1]<br>(0:10.71) | 1:02.33 [2]<br>(0:11.36) | 0:50.97 [2]<br>(0:11.98) | 0:38.99 [3]<br>(0:12.61) | 0:26.38 [3]<br>(0:12.98) | 0:13.40 [8]<br>(0:13.40) |
| Average Speed [km/h]   | 44.1                     | 67.5                     | 64.3                     | 61.0                     | 58.2                     | 55.8                     | 53.7                     |
| Top Speed [km/h]       | 65.0                     | 68.9                     | 66.2                     | 63.2                     | 60.3                     | 57.2                     | 55.1                     |
| Avg. Dist. to Rail [m] | 7.9                      | 6.3                      | 4.8                      | 4.2                      | 3.5                      | 3.0                      | 1.5                      |
| Avg. Stride Freq. [Hz] | 2.2                      | 2.7                      | 2.6                      | 2.5                      | 2.4                      | 2.4                      | 2.3                      |
| Avg. Stride Length [m] | 5.4                      | 7.1                      | 7.0                      | 6.8                      | 6.7                      | 6.4                      | 6.4                      |