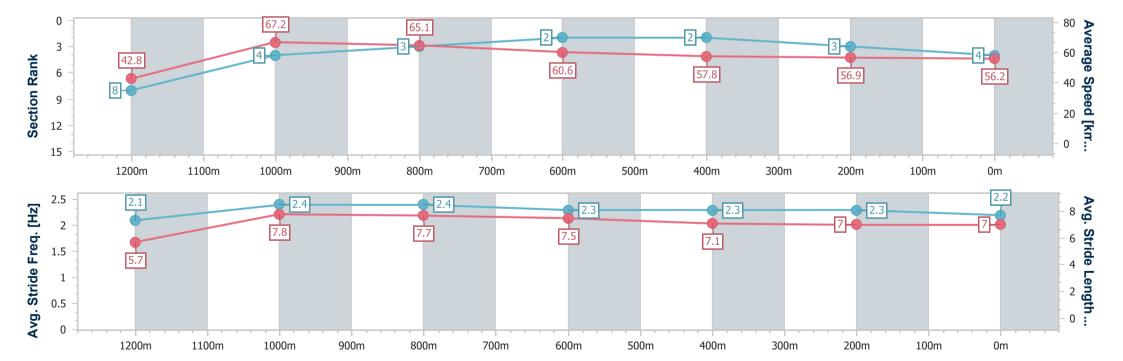

Report Created: Sat 15 June 2024 19:49 GMT+10

[] Ranking at each section and finish

-:--- No data available at this section

NA No data available

Page 5/11

| Horse/Jockey Name              | Downey            |
|--------------------------------|-------------------|
| Final Rank                     | 4                 |
| Fastest Section Time (Section) | 0:08.40 (Overall) |
| Top Speed [km/h] (Section)     | 68.5 (1200m)      |
| Race State                     | Finished          |

Race 5: RACING NATION ON POWERFM Maiden Handicap - 1300m

15 June 2024 - 19:11

Track Rating: Good 3, Weather: Fine, Rail Position: +2m Entire

| Section                | Overall                  | 1200m                    | 1000m                    | 800m                     | 600m                     | 400m                     | 200m                     |
|------------------------|--------------------------|--------------------------|--------------------------|--------------------------|--------------------------|--------------------------|--------------------------|
| Section Times          | 1:20.36 [4]<br>(0:08.40) | 1:11.96 [8]<br>(0:10.71) | 1:01.25 [4]<br>(0:11.17) | 0:50.08 [3]<br>(0:11.92) | 0:38.16 [2]<br>(0:12.58) | 0:25.58 [2]<br>(0:12.74) | 0:12.84 [3]<br>(0:12.84) |
| Average Speed [km/h]   | 42.8                     | 67.2                     | 65.1                     | 60.6                     | 57.8                     | 56.9                     | 56.2                     |
| Top Speed [km/h]       | 65.0                     | 68.5                     | 66.6                     | 63.8                     | 59.6                     | 58.5                     | 58.4                     |
| Avg. Dist. to Rail [m] | 4.7                      | 2.7                      | 2.1                      | 2.0                      | 1.5                      | 1.8                      | 1.0                      |
| Avg. Stride Freq. [Hz] | 2.1                      | 2.4                      | 2.4                      | 2.3                      | 2.3                      | 2.3                      | 2.2                      |
| Avg. Stride Length [m] | 5.7                      | 7.8                      | 7.7                      | 7.5                      | 7.1                      | 7.0                      | 7.0                      |