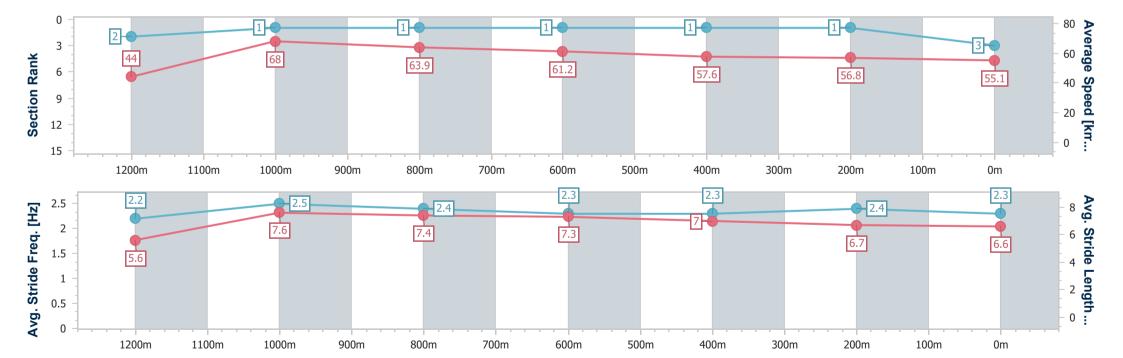

# Horse/Jockey Name Freya's Magic Final Rank 3 Fastest Section Time (Section) 0:08.22 (Overall) Top Speed [km/h] (Section) 69.9 (1200m) Race State Finished

### Toowoomba QLD Professional

Race 5: RACING NATION ON POWERFM Maiden Handicap - 1300m

15 June 2024 - 19:11

Track Rating: Good 3, Weather: Fine, Rail Position: +2m Entire

| Section                | Overall                  | 1200m                    | 1000m                    | 800m                     | 600m                     | 400m                     | 200m                     |
|------------------------|--------------------------|--------------------------|--------------------------|--------------------------|--------------------------|--------------------------|--------------------------|
| Section Times          | 1:20.22 [3]<br>(0:08.22) | 1:12.00 [2]<br>(0:10.61) | 1:01.39 [1]<br>(0:11.36) | 0:50.03 [1]<br>(0:11.76) | 0:38.27 [1]<br>(0:12.52) | 0:25.75 [1]<br>(0:12.68) | 0:13.07 [1]<br>(0:13.07) |
| Average Speed [km/h]   | 44.0                     | 68.0                     | 63.9                     | 61.2                     | 57.6                     | 56.8                     | 55.1                     |
| Top Speed [km/h]       | 65.3                     | 69.9                     | 68.3                     | 62.1                     | 60.1                     | 58.4                     | 56.7                     |
| Avg. Dist. to Rail [m] | 10.3                     | 8.3                      | 2.9                      | 0.3                      | 0.2                      | 0.6                      | 0.7                      |
| Avg. Stride Freq. [Hz] | 2.2                      | 2.5                      | 2.4                      | 2.3                      | 2.3                      | 2.4                      | 2.3                      |
| Avg. Stride Length [m] | 5.6                      | 7.6                      | 7.4                      | 7.3                      | 7.0                      | 6.7                      | 6.6                      |