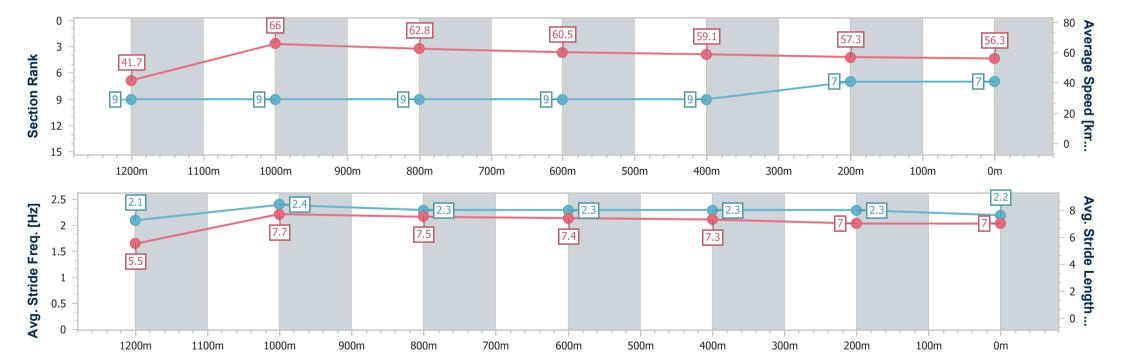

# Horse/Jockey Name Final Rank 7 Fastest Section Time (Section) Top Speed [km/h] (Section) Race State Suncraft 7 68.2 (1200m) Finished

### Toowoomba QLD Professional

Race 5: RACING NATION ON POWERFM Maiden Handicap - 1300m

15 June 2024 - 19:11

Track Rating: Good 3, Weather: Fine, Rail Position: +2m Entire

| Section                | Overall     | 1200m       | 1000m       | 800m        | 600m        | 400m        | 200m        |
|------------------------|-------------|-------------|-------------|-------------|-------------|-------------|-------------|
| Section Times          | 1:20.61 [7] | 1:12.00 [9] | 1:01.02 [9] | 0:49.54 [9] | 0:37.59 [9] | 0:25.32 [9] | 0:12.83 [7] |
|                        | (0:08.61)   | (0:10.98)   | (0:11.48)   | (0:11.95)   | (0:12.27)   | (0:12.49)   | (0:12.83)   |
| Average Speed [km/h]   | 41.7        | 66.0        | 62.8        | 60.5        | 59.1        | 57.3        | 56.3        |
| Top Speed [km/h]       | 60.6        | 68.2        | 66.6        | 61.6        | 61.3        | 58.6        | 58.5        |
| Avg. Dist. to Rail [m] | 11.7        | 4.1         | 1.5         | 1.1         | 0.8         | 0.3         | 0.8         |
| Avg. Stride Freq. [Hz] | 2.1         | 2.4         | 2.3         | 2.3         | 2.3         | 2.3         | 2.2         |
| Avg. Stride Length [m] | 5.5         | 7.7         | 7.5         | 7.4         | 7.3         | 7.0         | 7.0         |