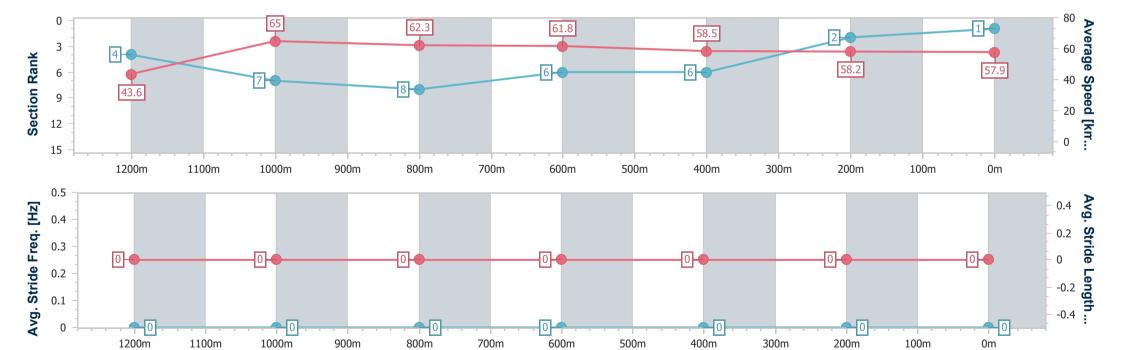

# Horse/Jockey Name Final Rank Fastest Section Time (Section) Top Speed [km/h] (Section) Race State Gaelic Thunder 1 0:08.27 (Overall) 66.3 (1200m) Finished

## Race 5: RACING NATION ON POWERFM Maiden Handicap - 1300m

15 June 2024 - 19:11

Track Rating: Good 3, Weather: Fine, Rail Position: +2m Entire

| Section                | Overall                  | 1200m                    | 1000m                    | 800m                     | 600m                     | 400m                     | 200m                     |  |
|------------------------|--------------------------|--------------------------|--------------------------|--------------------------|--------------------------|--------------------------|--------------------------|--|
| Section Times          | 1:19.96 [1]<br>(0:08.27) | 1:11.69 [4]<br>(0:11.11) | 1:00.58 [7]<br>(0:11.63) | 0:48.95 [8]<br>(0:11.63) | 0:37.32 [6]<br>(0:12.37) | 0:24.95 [6]<br>(0:12.46) | 0:12.49 [2]<br>(0:12.49) |  |
| Average Speed [km/h]   | 43.6                     | 65.0                     | 62.3                     | 61.8                     | 58.5                     | 58.2                     | 57.9                     |  |
| Top Speed [km/h]       | 63.2                     | 66.3                     | 64.5                     | 62.9                     | 61.0                     | 59.3                     | 59.3                     |  |
| Avg. Dist. to Rail [m] | 8.5                      | 5.6                      | 1.7                      | 0.7                      | 1.0                      | 2.5                      | 0.8                      |  |
| Avg. Stride Freq. [Hz] |                          |                          |                          |                          |                          |                          |                          |  |
| Avg. Stride Length [m] |                          |                          | ,-                       |                          |                          |                          |                          |  |