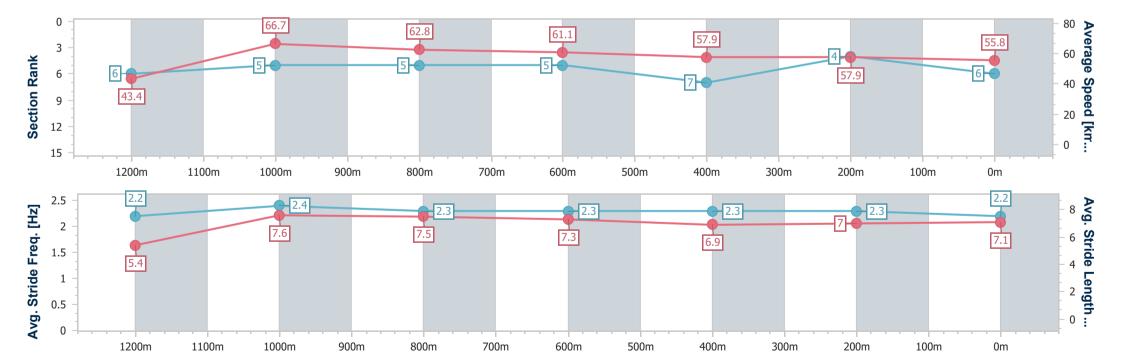

# Horse/Jockey Name Peach Galantes Final Rank 6 Fastest Section Time (Section) 0:08.33 (Overall) Top Speed [km/h] (Section) 68.5 (1200m) Race State Finished

#### Toowoomba QLD Professional

Race 5: RACING NATION ON POWERFM Maiden Handicap - 1300m

15 June 2024 - 19:11

Track Rating: Good 3, Weather: Fine, Rail Position: +2m Entire

| Section                | Overall                  | 1200m                    | 1000m                    | 800m                     | 600m                     | 400m                     | 200m                     |
|------------------------|--------------------------|--------------------------|--------------------------|--------------------------|--------------------------|--------------------------|--------------------------|
| Section Times          | 1:20.44 [6]<br>(0:08.33) | 1:12.11 [6]<br>(0:10.82) | 1:01.29 [5]<br>(0:11.51) | 0:49.78 [5]<br>(0:11.90) | 0:37.88 [5]<br>(0:12.48) | 0:25.40 [7]<br>(0:12.49) | 0:12.91 [4]<br>(0:12.91) |
| Average Speed [km/h]   | 43.4                     | 66.7                     | 62.8                     | 61.1                     | 57.9                     | 57.9                     | 55.8                     |
| Top Speed [km/h]       | 64.3                     | 68.5                     | 65.3                     | 63.2                     | 59.9                     | 59.5                     | 57.2                     |
| Avg. Dist. to Rail [m] | 7.0                      | 3.5                      | 1.9                      | 1.9                      | 1.4                      | 1.0                      | 1.9                      |
| Avg. Stride Freq. [Hz] | 2.2                      | 2.4                      | 2.3                      | 2.3                      | 2.3                      | 2.3                      | 2.2                      |
| Avg. Stride Length [m] | 5.4                      | 7.6                      | 7.5                      | 7.3                      | 6.9                      | 7.0                      | 7.1                      |