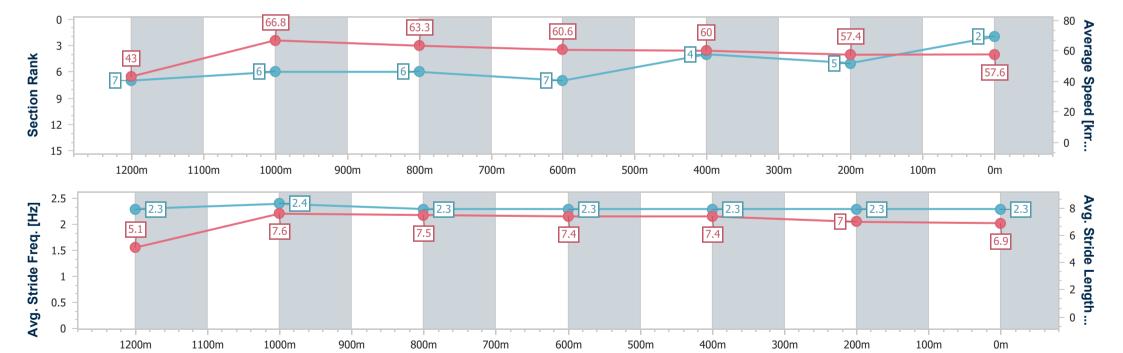

Report Created: Sat 15 June 2024 19:49 GMT+10

[] Ranking at each section and finish

-:--- No data available at this section

NA No data available

Page 3/11

| Horse/Jockey Name              | Rock Lobster      |
|--------------------------------|-------------------|
| Final Rank                     | 2                 |
| Fastest Section Time (Section) | 0:08.39 (Overall) |
| Top Speed [km/h] (Section)     | 67.9 (1200m)      |
| Race State                     | Finished          |

## Race 5: RACING NATION ON POWERFM Maiden Handicap - 1300m

15 June 2024 - 19:11

Track Rating: Good 3, Weather: Fine, Rail Position: +2m Entire

| Section                | Overall                  | 1200m                    | 1000m                    | 800m                     | 600m                     | 400m                     | 200m                     |
|------------------------|--------------------------|--------------------------|--------------------------|--------------------------|--------------------------|--------------------------|--------------------------|
| Section Times          | 1:20.18 [2]<br>(0:08.39) | 1:11.79 [7]<br>(0:10.82) | 1:00.97 [6]<br>(0:11.53) | 0:49.44 [6]<br>(0:11.99) | 0:37.45 [7]<br>(0:12.20) | 0:25.25 [4]<br>(0:12.74) | 0:12.51 [5]<br>(0:12.51) |
| Average Speed [km/h]   | 43.0                     | 66.8                     | 63.3                     | 60.6                     | 60.0                     | 57.4                     | 57.6                     |
| Top Speed [km/h]       | 64.2                     | 67.9                     | 66.0                     | 62.3                     | 62.7                     | 58.2                     | 58.1                     |
| Avg. Dist. to Rail [m] | 9.5                      | 7.0                      | 4.5                      | 2.7                      | 3.0                      | 5.1                      | 2.9                      |
| Avg. Stride Freq. [Hz] | 2.3                      | 2.4                      | 2.3                      | 2.3                      | 2.3                      | 2.3                      | 2.3                      |
| Avg. Stride Length [m] | 5.1                      | 7.6                      | 7.5                      | 7.4                      | 7.4                      | 7.0                      | 6.9                      |