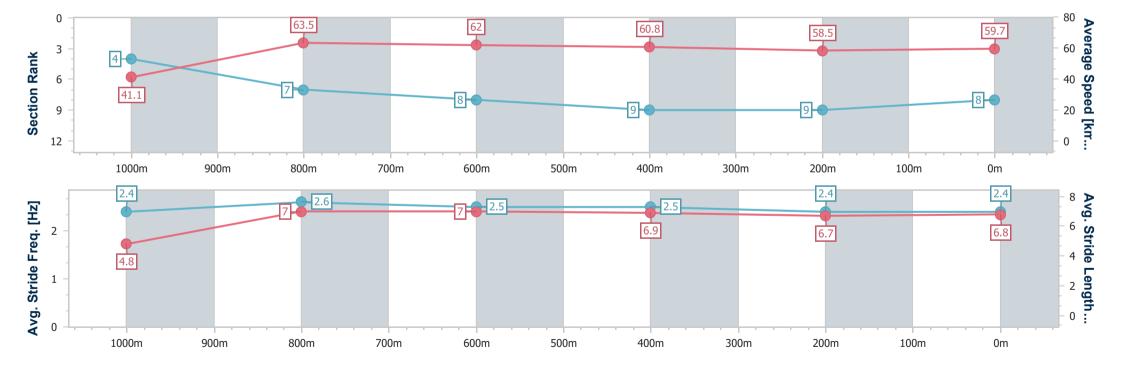

#### Horse/Jockey Name Kitri 8 **Final Rank Fastest Section Time (Section)** 0:08.79 (Overall) Top Speed [km/h] (Section) 66.3 (1000m) Race State Finished

### Toowoomba QLD Professional

Race 3: LASER CLINICS AUSTRALIA Class 2 Handicap - 1100m

22 June 2024 - 18:05

Track Rating: Good 4, Weather: Fine, Rail Position: +4m Entire

| Section                | Overall                  | 1000m                    | 800m                     | 600m                     | 400m                     | 200m                     |  |  |  |  |
|------------------------|--------------------------|--------------------------|--------------------------|--------------------------|--------------------------|--------------------------|--|--|--|--|
| Section Times          | 1:08.26 [8]<br>(0:08.79) | 0:59.47 [4]<br>(0:11.52) | 0:47.95 [7]<br>(0:11.65) | 0:36.30 [8]<br>(0:11.90) | 0:24.40 [9]<br>(0:12.33) | 0:12.07 [9]<br>(0:12.07) |  |  |  |  |
| Average Speed [km/h]   | 41.1                     | 63.5                     | 62.0                     | 60.8                     | 58.5                     | 59.7                     |  |  |  |  |
| Top Speed [km/h]       | 63.6                     | 66.3                     | 63.0                     | 61.8                     | 60.4                     | 60.1                     |  |  |  |  |
| Avg. Dist. to Rail [m] | 6.9                      | 4.4                      | 1.5                      | 0.7                      | 1.1                      | 3.3                      |  |  |  |  |
| Avg. Stride Freq. [Hz] | 2.4                      | 2.6                      | 2.5                      | 2.5                      | 2.4                      | 2.4                      |  |  |  |  |
| Avg. Stride Length [m] | 4.8                      | 7.0                      | 7.0                      | 6.9                      | 6.7                      | 6.8                      |  |  |  |  |