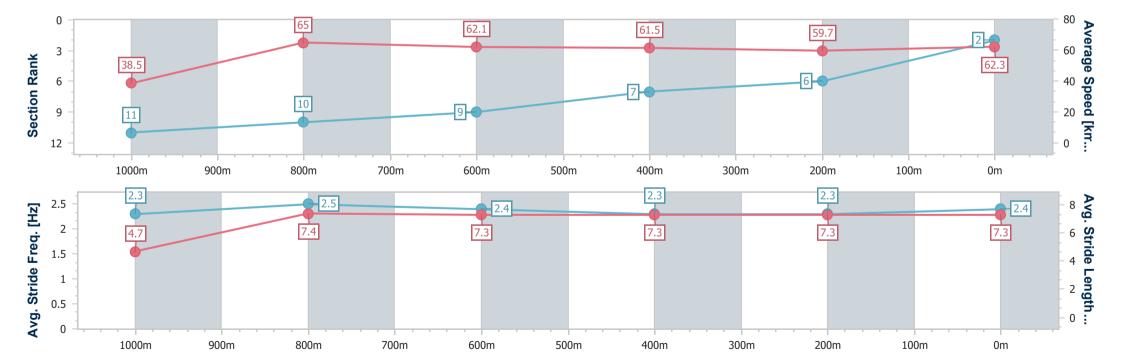

### Toowoomba QLD Professional

Race 3: LASER CLINICS AUSTRALIA Class 2 Handicap - 1100m

22 June 2024 - 18:05

Track Rating: Good 4, Weather: Fine, Rail Position: +4m Entire

| Section                | Overall                  | 1000m                     | 800m                      | 600m                     | 400m                     | 200m                     |  |  |  |
|------------------------|--------------------------|---------------------------|---------------------------|--------------------------|--------------------------|--------------------------|--|--|--|
| Section Times          | 1:07.39 [2]<br>(0:09.33) | 0:58.06 [11]<br>(0:11.12) | 0:46.94 [10]<br>(0:11.62) | 0:35.32 [9]<br>(0:11.69) | 0:23.63 [7]<br>(0:12.04) | 0:11.59 [6]<br>(0:11.59) |  |  |  |
| Average Speed [km/h]   | 38.5                     | 65.0                      | 62.1                      | 61.5                     | 59.7                     | 62.3                     |  |  |  |
| Top Speed [km/h]       | 63.0                     | 66.2                      | 63.7                      | 63.1                     | 61.1                     | 63.0                     |  |  |  |
| Avg. Dist. to Rail [m] | 4.0                      | 1.0                       | 0.5                       | 0.7                      | 1.1                      | 5.2                      |  |  |  |
| Avg. Stride Freq. [Hz] | 2.3                      | 2.5                       | 2.4                       | 2.3                      | 2.3                      | 2.4                      |  |  |  |
| Avg. Stride Length [m] | 4.7                      | 7.4                       | 7.3                       | 7.3                      | 7.3                      | 7.3                      |  |  |  |