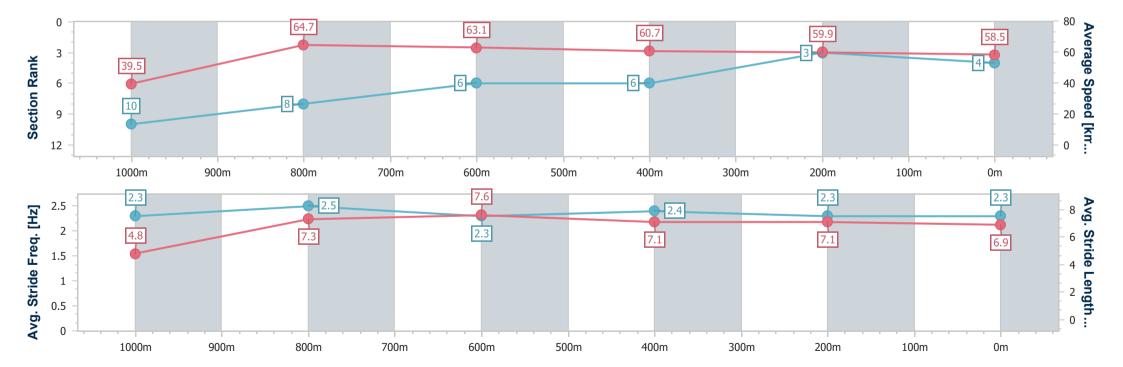

### Toowoomba QLD Professional

Race 3: LASER CLINICS AUSTRALIA Class 2 Handicap - 1100m

22 June 2024 - 18:05

Track Rating: Good 4, Weather: Fine, Rail Position: +4m Entire

| Section                | Overall                  | 1000m                     | 800m                     | 600m                     | 400m                     | 200m                     |  |  |  |
|------------------------|--------------------------|---------------------------|--------------------------|--------------------------|--------------------------|--------------------------|--|--|--|
| Section Times          | 1:07.92 [4]<br>(0:09.15) | 0:58.77 [10]<br>(0:11.18) | 0:47.59 [8]<br>(0:11.49) | 0:36.10 [6]<br>(0:11.80) | 0:24.30 [6]<br>(0:11.99) | 0:12.31 [3]<br>(0:12.31) |  |  |  |
| Average Speed [km/h]   | 39.5                     | 64.7                      | 63.1                     | 60.7                     | 59.9                     | 58.5                     |  |  |  |
| Top Speed [km/h]       | 62.0                     | 66.2                      | 64.4                     | 64.4                     | 60.5                     | 59.1                     |  |  |  |
| Avg. Dist. to Rail [m] | 5.0                      | 1.8                       | 0.8                      | 0.6                      | 0.9                      | 0.9                      |  |  |  |
| Avg. Stride Freq. [Hz] | 2.3                      | 2.5                       | 2.3                      | 2.4                      | 2.3                      | 2.3                      |  |  |  |
| Avg. Stride Length [m] | 4.8                      | 7.3                       | 7.6                      | 7.1                      | 7.1                      | 6.9                      |  |  |  |