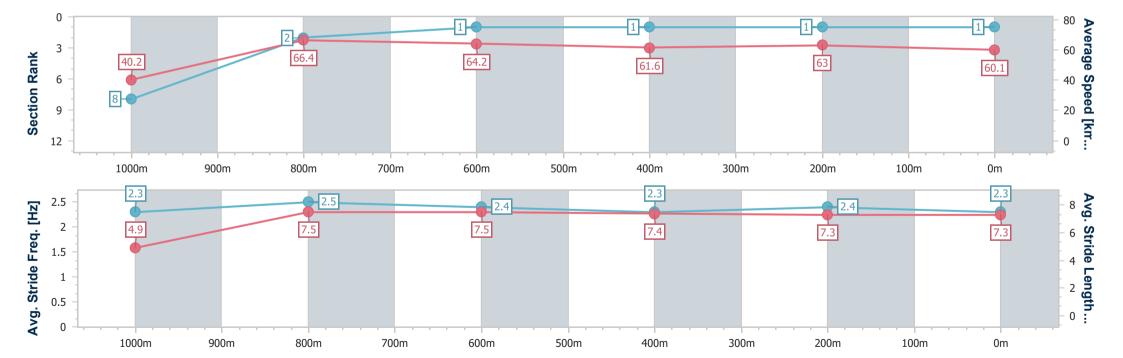

### Toowoomba QLD Professional

Race 3: LASER CLINICS AUSTRALIA Class 2 Handicap - 1100m

22 June 2024 - 18:05

Track Rating: Good 4, Weather: Fine, Rail Position: +4m Entire

| Section                | Overall                  | 1000m                    | 800m                     | 600m                     | 400m                     | 200m                     |  |  |  |
|------------------------|--------------------------|--------------------------|--------------------------|--------------------------|--------------------------|--------------------------|--|--|--|
| Section Times          | 1:06.18 [1]<br>(0:08.90) | 0:57.28 [8]<br>(0:10.92) | 0:46.36 [2]<br>(0:11.26) | 0:35.10 [1]<br>(0:11.71) | 0:23.39 [1]<br>(0:11.36) | 0:12.03 [1]<br>(0:12.03) |  |  |  |
| Average Speed [km/h]   | 40.2                     | 66.4                     | 64.2                     | 61.6                     | 63.0                     | 60.1                     |  |  |  |
| Top Speed [km/h]       | 63.0                     | 67.6                     | 66.9                     | 62.8                     | 64.3                     | 61.5                     |  |  |  |
| Avg. Dist. to Rail [m] | 4.4                      | 1.5                      | 1.5                      | 0.6                      | 1.1                      | 1.4                      |  |  |  |
| Avg. Stride Freq. [Hz] | 2.3                      | 2.5                      | 2.4                      | 2.3                      | 2.4                      | 2.3                      |  |  |  |
| Avg. Stride Length [m] | 4.9                      | 7.5                      | 7.5                      | 7.4                      | 7.3                      | 7.3                      |  |  |  |