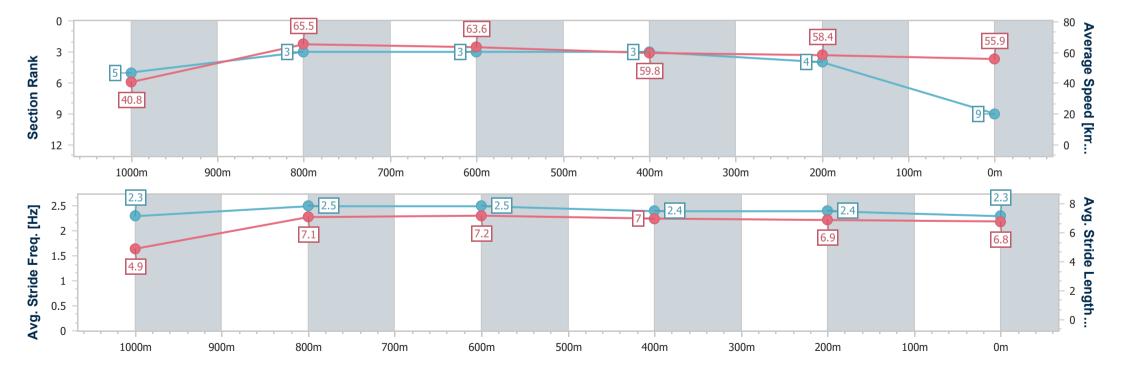

### Toowoomba QLD Professional

Race 3: LASER CLINICS AUSTRALIA Class 2 Handicap - 1100m

22 June 2024 - 18:05

Track Rating: Good 4, Weather: Fine, Rail Position: +4m Entire

| Section                | Overall                  | 1000m                    | 800m                     | 600m                     | 400m                     | 200m                     |
|------------------------|--------------------------|--------------------------|--------------------------|--------------------------|--------------------------|--------------------------|
| Section Times          | 1:08.51 [9]<br>(0:08.85) | 0:59.66 [5]<br>(0:11.09) | 0:48.57 [3]<br>(0:11.35) | 0:37.22 [3]<br>(0:12.04) | 0:25.18 [3]<br>(0:12.30) | 0:12.88 [4]<br>(0:12.88) |
| Average Speed [km/h]   | 40.8                     | 65.5                     | 63.6                     | 59.8                     | 58.4                     | 55.9                     |
| Top Speed [km/h]       | 63.2                     | 66.6                     | 65.2                     | 62.6                     | 59.9                     | 57.0                     |
| Avg. Dist. to Rail [m] | 4.5                      | 2.4                      | 0.7                      | 0.6                      | 0.3                      | 1.7                      |
| Avg. Stride Freq. [Hz] | 2.3                      | 2.5                      | 2.5                      | 2.4                      | 2.4                      | 2.3                      |
| Avg. Stride Length [m] | 4.9                      | 7.1                      | 7.2                      | 7.0                      | 6.9                      | 6.8                      |