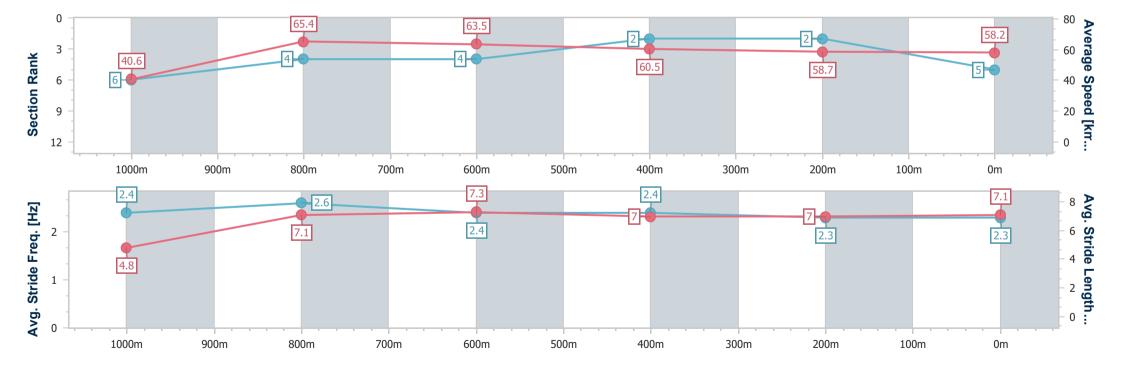

# Horse/Jockey Name Final Rank Fastest Section Time (Section) Top Speed [km/h] (Section) Race State Drang A Tang 5 0:08.90 (Overall) 66.9 (1000m) Finished

### Toowoomba QLD Professional

Race 3: LASER CLINICS AUSTRALIA Class 2 Handicap - 1100m

22 June 2024 - 18:05

Track Rating: Good 4, Weather: Fine, Rail Position: +4m Entire

| Section                | Overall                  | 1000m                    | 800m                     | 600m                     | 400m                     | 200m                     |  |  |  |
|------------------------|--------------------------|--------------------------|--------------------------|--------------------------|--------------------------|--------------------------|--|--|--|
| Section Times          | 1:07.92 [5]<br>(0:08.90) | 0:59.02 [6]<br>(0:11.07) | 0:47.95 [4]<br>(0:11.37) | 0:36.58 [4]<br>(0:11.92) | 0:24.66 [2]<br>(0:12.26) | 0:12.40 [2]<br>(0:12.40) |  |  |  |
| Average Speed [km/h]   | 40.6                     | 65.4                     | 63.5                     | 60.5                     | 58.7                     | 58.2                     |  |  |  |
| Top Speed [km/h]       | 63.7                     | 66.9                     | 65.2                     | 62.2                     | 60.1                     | 59.0                     |  |  |  |
| Avg. Dist. to Rail [m] | 5.6                      | 1.9                      | 1.7                      | 0.5                      | 0.3                      | 1.8                      |  |  |  |
| Avg. Stride Freq. [Hz] | 2.4                      | 2.6                      | 2.4                      | 2.4                      | 2.3                      | 2.3                      |  |  |  |
| Avg. Stride Length [m] | 4.8                      | 7.1                      | 7.3                      | 7.0                      | 7.0                      | 7.1                      |  |  |  |