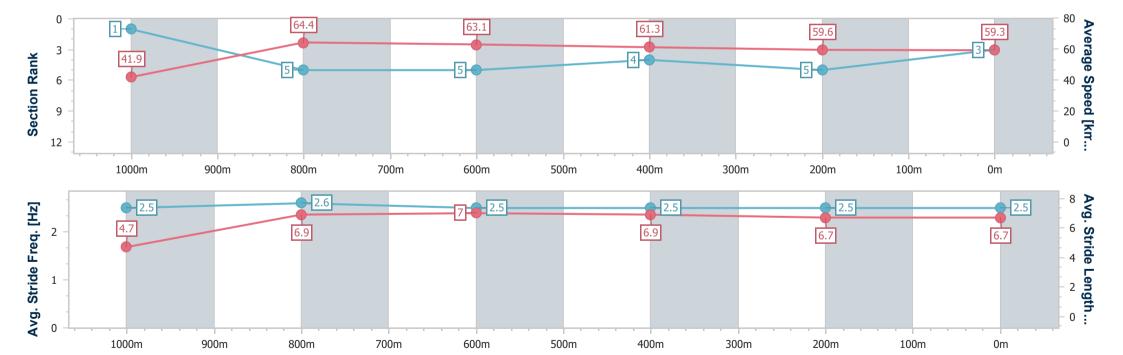

### Toowoomba QLD Professional

Race 3: LASER CLINICS AUSTRALIA Class 2 Handicap - 1100m

22 June 2024 - 18:05

Track Rating: Good 4, Weather: Fine, Rail Position: +4m Entire

| Section                | Overall                  | 1000m                    | 800m                     | 600m                     | 400m                     | 200m                     |
|------------------------|--------------------------|--------------------------|--------------------------|--------------------------|--------------------------|--------------------------|
| Section Times          | 1:07.77 [3]<br>(0:08.64) | 0:59.13 [1]<br>(0:11.42) | 0:47.71 [5]<br>(0:11.60) | 0:36.11 [5]<br>(0:11.89) | 0:24.22 [4]<br>(0:12.12) | 0:12.10 [5]<br>(0:12.10) |
| Average Speed [km/h]   | 41.9                     | 64.4                     | 63.1                     | 61.3                     | 59.6                     | 59.3                     |
| Top Speed [km/h]       | 63.7                     | 66.0                     | 64.3                     | 64.0                     | 60.5                     | 59.6                     |
| Avg. Dist. to Rail [m] | 9.4                      | 6.5                      | 4.9                      | 2.2                      | 1.8                      | 2.5                      |
| Avg. Stride Freq. [Hz] | 2.5                      | 2.6                      | 2.5                      | 2.5                      | 2.5                      | 2.5                      |
| Avg. Stride Length [m] | 4.7                      | 6.9                      | 7.0                      | 6.9                      | 6.7                      | 6.7                      |