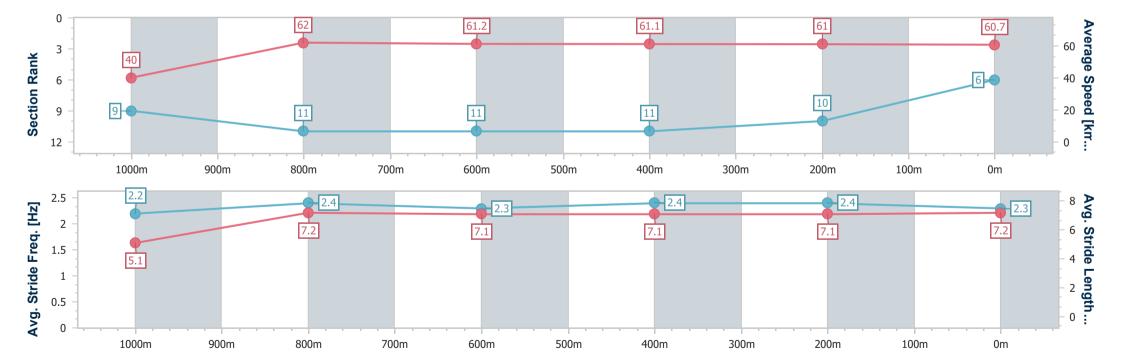

# Horse/Jockey Name Pheeble's Spirit Final Rank 6 Fastest Section Time (Section) 0:08.99 (Overall) Top Speed [km/h] (Section) 64.2 (1000m) Race State Finished

### Toowoomba QLD Professional

Race 3: LASER CLINICS AUSTRALIA Class 2 Handicap - 1100m

22 June 2024 - 18:05

Track Rating: Good 4, Weather: Fine, Rail Position: +4m Entire

| Section                | Overall                  | 1000m                    | 800m                      | 600m                      | 400m                      | 200m                      |
|------------------------|--------------------------|--------------------------|---------------------------|---------------------------|---------------------------|---------------------------|
| Section Times          | 1:08.02 [6]<br>(0:08.99) | 0:59.03 [9]<br>(0:11.72) | 0:47.31 [11]<br>(0:11.86) | 0:35.45 [11]<br>(0:11.82) | 0:23.63 [11]<br>(0:11.80) | 0:11.83 [10]<br>(0:11.83) |
| Average Speed [km/h]   | 40.0                     | 62.0                     | 61.2                      | 61.1                      | 61.0                      | 60.7                      |
| Top Speed [km/h]       | 60.7                     | 64.2                     | 62.5                      | 63.6                      | 62.4                      | 61.7                      |
| Avg. Dist. to Rail [m] | 7.4                      | 2.7                      | 1.9                       | 0.5                       | 0.1                       | 1.4                       |
| Avg. Stride Freq. [Hz] | 2.2                      | 2.4                      | 2.3                       | 2.4                       | 2.4                       | 2.3                       |
| Avg. Stride Length [m] | 5.1                      | 7.2                      | 7.1                       | 7.1                       | 7.1                       | 7.2                       |