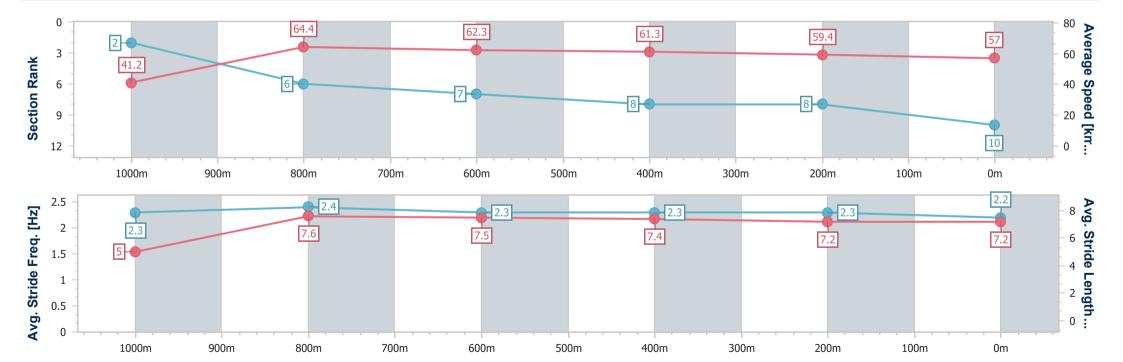

### Toowoomba QLD Professional

Race 3: LASER CLINICS AUSTRALIA Class 2 Handicap - 1100m

22 June 2024 - 18:05

Track Rating: Good 4, Weather: Fine, Rail Position: +4m Entire

| Section                | Overall                   | 1000m                    | 800m                     | 600m                     | 400m                     | 200m                     |  |  |  |
|------------------------|---------------------------|--------------------------|--------------------------|--------------------------|--------------------------|--------------------------|--|--|--|
| Section Times          | 1:08.70 [10]<br>(0:08.77) | 0:59.93 [2]<br>(0:11.36) | 0:48.57 [6]<br>(0:11.74) | 0:36.83 [7]<br>(0:11.94) | 0:24.89 [8]<br>(0:12.29) | 0:12.60 [8]<br>(0:12.60) |  |  |  |
| Average Speed [km/h]   | 41.2                      | 64.4                     | 62.3                     | 61.3                     | 59.4                     | 57.0                     |  |  |  |
| Top Speed [km/h]       | 63.1                      | 66.7                     | 63.6                     | 63.0                     | 60.3                     | 59.2                     |  |  |  |
| Avg. Dist. to Rail [m] | 9.3                       | 4.9                      | 4.3                      | 3.1                      | 4.3                      | 4.7                      |  |  |  |
| Avg. Stride Freq. [Hz] | 2.3                       | 2.4                      | 2.3                      | 2.3                      | 2.3                      | 2.2                      |  |  |  |
| Avg. Stride Length [m] | 5.0                       | 7.6                      | 7.5                      | 7.4                      | 7.2                      | 7.2                      |  |  |  |