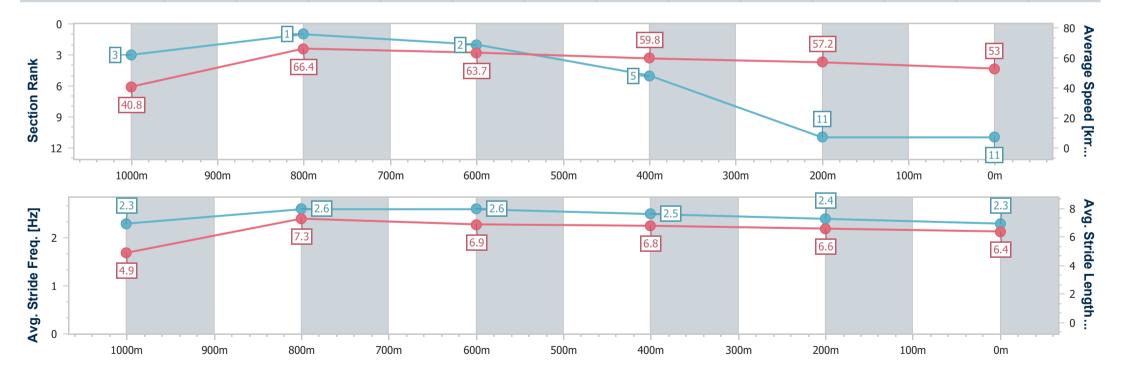

### Toowoomba QLD Professional

Race 3: LASER CLINICS AUSTRALIA Class 2 Handicap - 1100m

22 June 2024 - 18:05

Track Rating: Good 4, Weather: Fine, Rail Position: +4m Entire

| Section                | Overall                   | 1000m                    | 800m                     | 600m                     | 400m                     | 200m                      |  |  |  |
|------------------------|---------------------------|--------------------------|--------------------------|--------------------------|--------------------------|---------------------------|--|--|--|
| Section Times          | 1:09.87 [11]<br>(0:08.77) | 1:01.10 [3]<br>(0:11.04) | 0:50.06 [1]<br>(0:11.48) | 0:38.58 [2]<br>(0:12.31) | 0:26.27 [5]<br>(0:12.70) | 0:13.57 [11]<br>(0:13.57) |  |  |  |
| Average Speed [km/h]   | 40.8                      | 66.4                     | 63.7                     | 59.8                     | 57.2                     | 53.0                      |  |  |  |
| Top Speed [km/h]       | 64.7                      | 68.4                     | 65.2                     | 63.5                     | 58.7                     | 54.4                      |  |  |  |
| Avg. Dist. to Rail [m] | 9.7                       | 5.4                      | 4.6                      | 4.4                      | 2.8                      | 3.3                       |  |  |  |
| Avg. Stride Freq. [Hz] | 2.3                       | 2.6                      | 2.6                      | 2.5                      | 2.4                      | 2.3                       |  |  |  |
| Avg. Stride Length [m] | 4.9                       | 7.3                      | 6.9                      | 6.8                      | 6.6                      | 6.4                       |  |  |  |