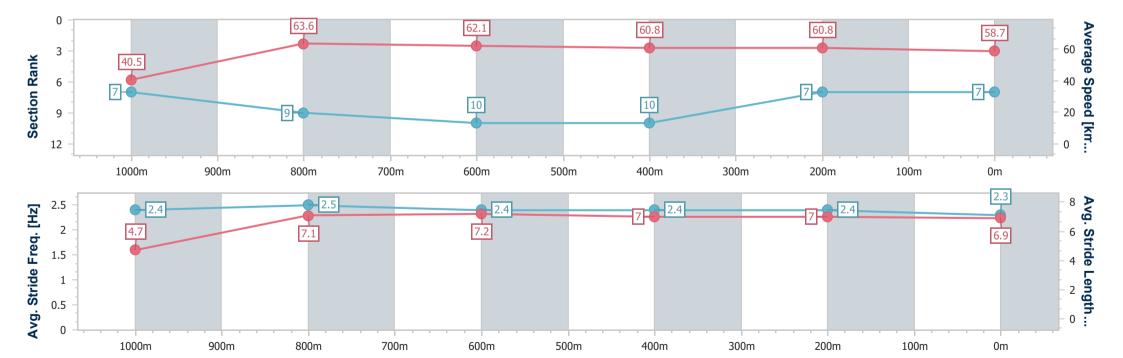

## Horse/Jockey Name Final Rank 7 Fastest Section Time (Section) Top Speed [km/h] (Section) Race State Shamalie 7 6:08.90 (Overall) 65.1 (800m) Finished

### Toowoomba QLD Professional

Race 3: LASER CLINICS AUSTRALIA Class 2 Handicap - 1100m

22 June 2024 - 18:05

Track Rating: Good 4, Weather: Fine, Rail Position: +4m Entire

| Section                | Overall                  | 1000m                    | 800m                     | 600m                      | 400m                      | 200m                     |
|------------------------|--------------------------|--------------------------|--------------------------|---------------------------|---------------------------|--------------------------|
| Section Times          | 1:08.15 [7]<br>(0:08.90) | 0:59.25 [7]<br>(0:11.52) | 0:47.73 [9]<br>(0:11.69) | 0:36.04 [10]<br>(0:11.94) | 0:24.10 [10]<br>(0:11.83) | 0:12.27 [7]<br>(0:12.27) |
| Average Speed [km/h]   | 40.5                     | 63.6                     | 62.1                     | 60.8                      | 60.8                      | 58.7                     |
| Top Speed [km/h]       | 63.5                     | 65.1                     | 65.1                     | 62.0                      | 61.7                      | 60.7                     |
| Avg. Dist. to Rail [m] | 9.1                      | 5.5                      | 2.6                      | 1.1                       | 0.6                       | 0.2                      |
| Avg. Stride Freq. [Hz] | 2.4                      | 2.5                      | 2.4                      | 2.4                       | 2.4                       | 2.3                      |
| Avg. Stride Length [m] | 4.7                      | 7.1                      | 7.2                      | 7.0                       | 7.0                       | 6.9                      |