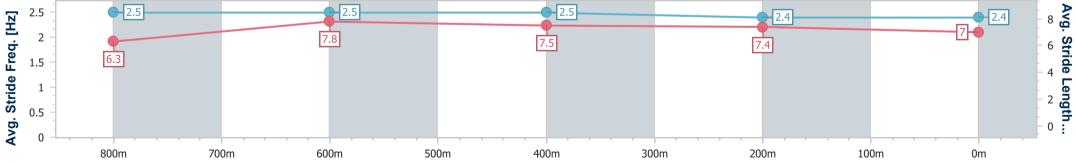

data processed by

| Section                | Overall                  | 800m                     | 600m                     | 400m                     | 200m                     |  |  |  |  |
|------------------------|--------------------------|--------------------------|--------------------------|--------------------------|--------------------------|--|--|--|--|
| Section Times          | 0:57.61 [4]<br>(0:12.60) | 0:45.01 [1]<br>(0:10.03) | 0:34.98 [1]<br>(0:10.91) | 0:24.07 [1]<br>(0:11.42) | 0:12.65 [3]<br>(0:12.65) |  |  |  |  |
| Average Speed [km/h]   | 57.2                     | 70.2                     | 66.4                     | 63.4                     | 57.0                     |  |  |  |  |
| Top Speed [km/h]       | 70.2                     | 71.3                     | 69.9                     | 64.8                     | 60.6                     |  |  |  |  |
| Avg. Dist. to Rail [m] | 2.6                      | 1.2                      | 1.5                      | 2.2                      | 2.6                      |  |  |  |  |
| Avg. Stride Freq. [Hz] | 2.6                      | 2.7                      | 2.6                      | 2.5                      | 2.4                      |  |  |  |  |
| Avg. Stride Length [m] | 6.0                      | 7.4                      | 7.2                      | 7.0                      | 6.6                      |  |  |  |  |