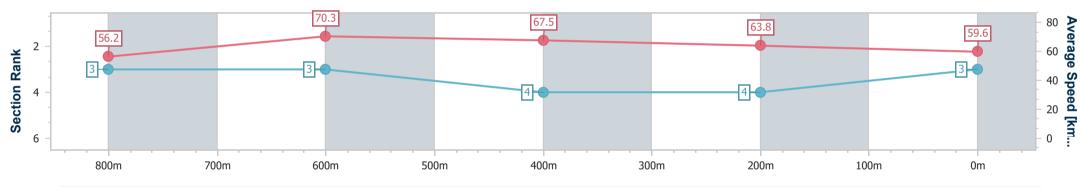

| Section                | Overall                  | 800m                     | 600m                     | 400m                     | 200m                     |  |  |  |  |
|------------------------|--------------------------|--------------------------|--------------------------|--------------------------|--------------------------|--|--|--|--|
| Section Times          | 0:57.28 [3]<br>(0:12.80) | 0:44.48 [3]<br>(0:10.22) | 0:34.26 [3]<br>(0:10.79) | 0:23.47 [4]<br>(0:11.37) | 0:12.10 [4]<br>(0:12.10) |  |  |  |  |
| Average Speed [km/h]   | 56.2                     | 70.3                     | 67.5                     | 63.8                     | 59.6                     |  |  |  |  |
| Top Speed [km/h]       | 70.9                     | 71.3                     | 70.0                     | 64.4                     | 63.0                     |  |  |  |  |
| Avg. Dist. to Rail [m] | 0.7                      | 0.5                      | 2.2                      | 5.4                      | 7.7                      |  |  |  |  |
| Avg. Stride Freq. [Hz] | 2.5                      | 2.5                      | 2.5                      | 2.4                      | 2.4                      |  |  |  |  |
| Avg. Stride Length [m] | 6.3                      | 7.8                      | 7.5                      | 7.4                      | 7.0                      |  |  |  |  |