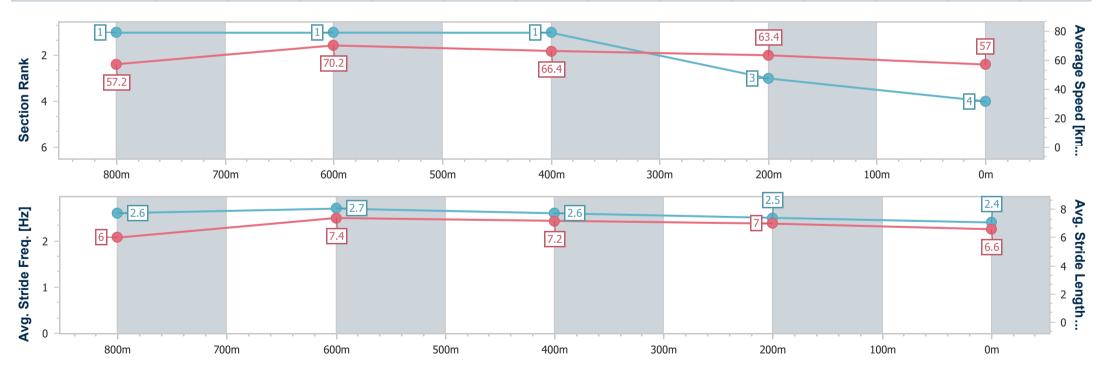

Race 1: Winter Carnival Tickets On Sale now QTIS Two-Years-Old Handicap - 1000m

ARK

Track Rating: Soft 5, Weather: Fine, Rail Position: +7m 1000m-W/Post; +2m Remainder

| Section                | Overall                  | 800m                     | 600m                     | 400m                     | 200m                     |  |  |  |  |
|------------------------|--------------------------|--------------------------|--------------------------|--------------------------|--------------------------|--|--|--|--|
| Section Times          | 0:56.64 [1]<br>(0:13.02) | 0:43.62 [4]<br>(0:10.10) | 0:33.52 [4]<br>(0:10.62) | 0:22.90 [3]<br>(0:11.12) | 0:11.78 [1]<br>(0:11.78) |  |  |  |  |
| Average Speed [km/h]   | 55.3                     | 70.6                     | 68.4                     | 65.3                     | 61.2                     |  |  |  |  |
| Top Speed [km/h]       | 70.8                     | 72.0                     | 70.6                     | 67.2                     | 64.8                     |  |  |  |  |
| Avg. Dist. to Rail [m] | 2.3                      | 0.5                      | 2.0                      | 4.0                      | 3.9                      |  |  |  |  |
| Avg. Stride Freq. [Hz] | 2.3                      | 2.5                      | 2.4                      | 2.4                      | 2.3                      |  |  |  |  |
| Avg. Stride Length [m] | 6.5                      | 8.0                      | 7.9                      | 7.6                      | 7.3                      |  |  |  |  |