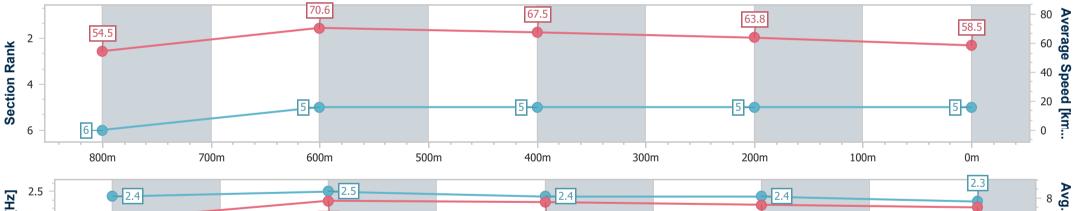

data processed by

| Section                | Overall                  | 800m                     | 600m                     | 400m                     | 200m                     |  |  |  |  |
|------------------------|--------------------------|--------------------------|--------------------------|--------------------------|--------------------------|--|--|--|--|
| Section Times          | 0:57.61 [4]<br>(0:12.60) | 0:45.01 [1]<br>(0:10.03) | 0:34.98 [1]<br>(0:10.91) | 0:24.07 [1]<br>(0:11.42) | 0:12.65 [3]<br>(0:12.65) |  |  |  |  |
| Average Speed [km/h]   | 57.2                     | 70.2                     | 66.4                     | 63.4                     | 57.0                     |  |  |  |  |
| Top Speed [km/h]       | 70.2                     | 71.3                     | 69.9                     | 64.8                     | 60.6                     |  |  |  |  |
| Avg. Dist. to Rail [m] | 2.6                      | 1.2                      | 1.5                      | 2.2                      | 2.6                      |  |  |  |  |
| Avg. Stride Freq. [Hz] | 2.6                      | 2.7                      | 2.6                      | 2.5                      | 2.4                      |  |  |  |  |
| Avg. Stride Length [m] | 6.0                      | 7.4                      | 7.2                      | 7.0                      | 6.6                      |  |  |  |  |