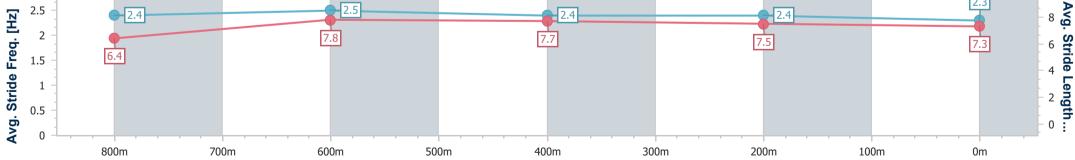

| Section                | Overall                  | 800m                     | 600m                     | 400m                     | 200m                     |  |  |  |  |
|------------------------|--------------------------|--------------------------|--------------------------|--------------------------|--------------------------|--|--|--|--|
| Section Times          | 0:57.84 [5]<br>(0:13.22) | 0:44.62 [6]<br>(0:10.06) | 0:34.56 [5]<br>(0:10.82) | 0:23.74 [5]<br>(0:11.40) | 0:12.34 [5]<br>(0:12.34) |  |  |  |  |
| Average Speed [km/h]   | 54.5                     | 70.6                     | 67.5                     | 63.8                     | 58.5                     |  |  |  |  |
| Top Speed [km/h]       | 71.1                     | 71.6                     | 70.6                     | 65.4                     | 61.8                     |  |  |  |  |
| Avg. Dist. to Rail [m] | 0.6                      | 0.5                      | 3.1                      | 6.5                      | 7.4                      |  |  |  |  |
| Avg. Stride Freq. [Hz] | 2.4                      | 2.5                      | 2.4                      | 2.4                      | 2.3                      |  |  |  |  |
| Avg. Stride Length [m] | 6.4                      | 7.8                      | 7.7                      | 7.5                      | 7.3                      |  |  |  |  |