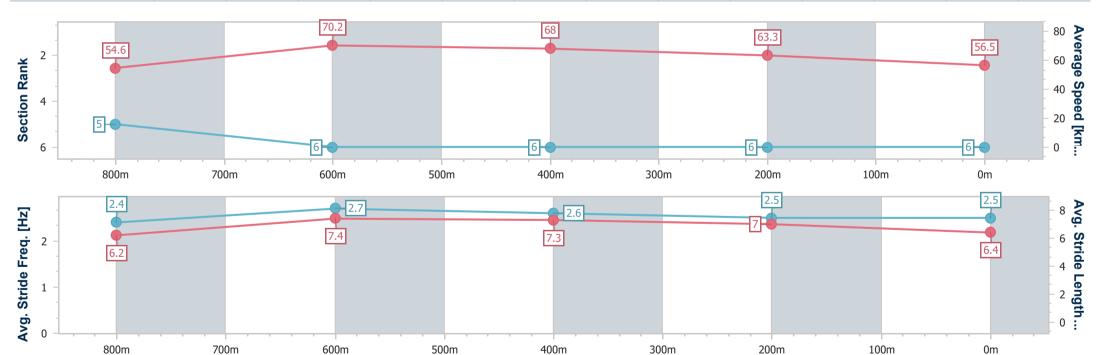

# Townsville QLD Professional

Race 1: Winter Carnival Tickets On Sale now QTIS Two-Years-Old Handicap - 1000m

ARK

Track Rating: Soft 5, Weather: Fine, Rail Position: +7m 1000m-W/Post; +2m Remainder

| Section                | Overall                  | 800m                     | 600m                     | 400m                     | 200m                     |  |  |  |  |
|------------------------|--------------------------|--------------------------|--------------------------|--------------------------|--------------------------|--|--|--|--|
| Section Times          | 0:58.31 [6]<br>(0:13.19) | 0:45.12 [5]<br>(0:10.20) | 0:34.92 [6]<br>(0:10.73) | 0:24.19 [6]<br>(0:11.43) | 0:12.76 [6]<br>(0:12.76) |  |  |  |  |
| Average Speed [km/h]   | 54.6                     | 70.2                     | 68.0                     | 63.3                     | 56.5                     |  |  |  |  |
| Top Speed [km/h]       | 70.2                     | 71.3                     | 70.3                     | 66.2                     | 60.5                     |  |  |  |  |
| Avg. Dist. to Rail [m] | 0.5                      | 1.5                      | 2.4                      | 3.2                      | 4.0                      |  |  |  |  |
| Avg. Stride Freq. [Hz] | 2.4                      | 2.7                      | 2.6                      | 2.5                      | 2.5                      |  |  |  |  |
| Avg. Stride Length [m] | 6.2                      | 7.4                      | 7.3                      | 7.0                      | 6.4                      |  |  |  |  |