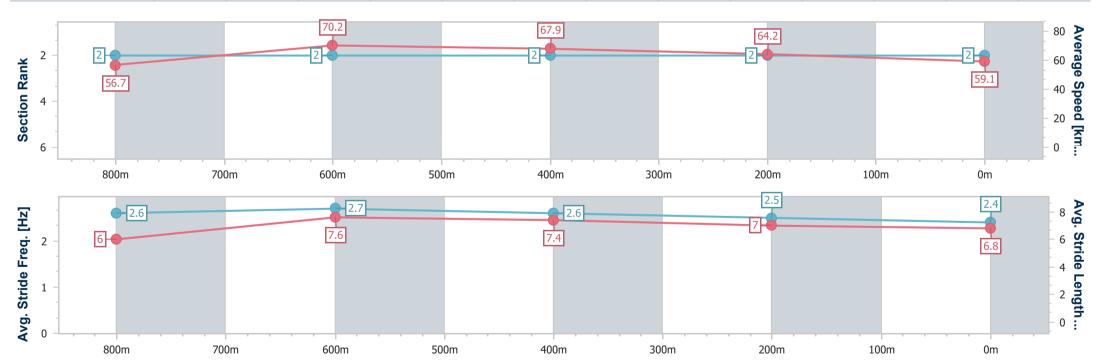

| Section                | Overall                  | 800m                     | 600m                     | 400m                     | 200m                     |  |  |  |  |
|------------------------|--------------------------|--------------------------|--------------------------|--------------------------|--------------------------|--|--|--|--|
| Section Times          | 0:57.15 [2]<br>(0:12.70) | 0:44.45 [2]<br>(0:10.05) | 0:34.40 [2]<br>(0:10.89) | 0:23.51 [2]<br>(0:11.31) | 0:12.20 [2]<br>(0:12.20) |  |  |  |  |
| Average Speed [km/h]   | 56.7                     | 70.2                     | 67.9                     | 64.2                     | 59.1                     |  |  |  |  |
| Top Speed [km/h]       | 70.2                     | 71.6                     | 71.0                     | 67.0                     | 62.1                     |  |  |  |  |
| Avg. Dist. to Rail [m] | 5.1                      | 3.3                      | 5.5                      | 5.6                      | 6.8                      |  |  |  |  |
| Avg. Stride Freq. [Hz] | 2.6                      | 2.7                      | 2.6                      | 2.5                      | 2.4                      |  |  |  |  |
| Avg. Stride Length [m] | 6.0                      | 7.6                      | 7.4                      | 7.0                      | 6.8                      |  |  |  |  |