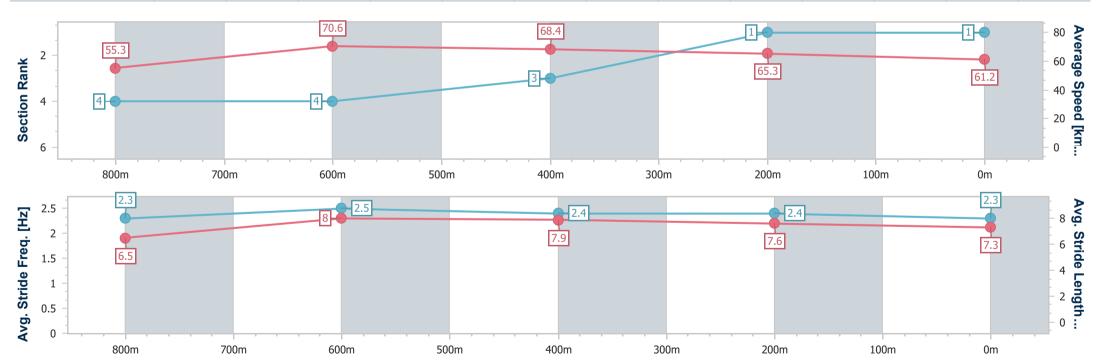

Race 1: Winter Carnival Tickets On Sale now QTIS Two-Years-Old Handicap - 1000m

ARK

Track Rating: Soft 5, Weather: Fine, Rail Position: +7m 1000m-W/Post; +2m Remainder

| Section                | Overall                  | 800m                     | 600m                     | 400m                     | 200m                     |  |  |  |  |
|------------------------|--------------------------|--------------------------|--------------------------|--------------------------|--------------------------|--|--|--|--|
| Section Times          | 0:56.64 [1]<br>(0:13.02) | 0:43.62 [4]<br>(0:10.10) | 0:33.52 [4]<br>(0:10.62) | 0:22.90 [3]<br>(0:11.12) | 0:11.78 [1]<br>(0:11.78) |  |  |  |  |
| Average Speed [km/h]   | 55.3                     | 70.6                     | 68.4                     | 65.3                     | 61.2                     |  |  |  |  |
| Top Speed [km/h]       | 70.8                     | 72.0                     | 70.6                     | 67.2                     | 64.8                     |  |  |  |  |
| Avg. Dist. to Rail [m] | 2.3                      | 0.5                      | 2.0                      | 4.0                      | 3.9                      |  |  |  |  |
| Avg. Stride Freq. [Hz] | 2.3                      | 2.5                      | 2.4                      | 2.4                      | 2.3                      |  |  |  |  |
| Avg. Stride Length [m] | 6.5                      | 8.0                      | 7.9                      | 7.6                      | 7.3                      |  |  |  |  |