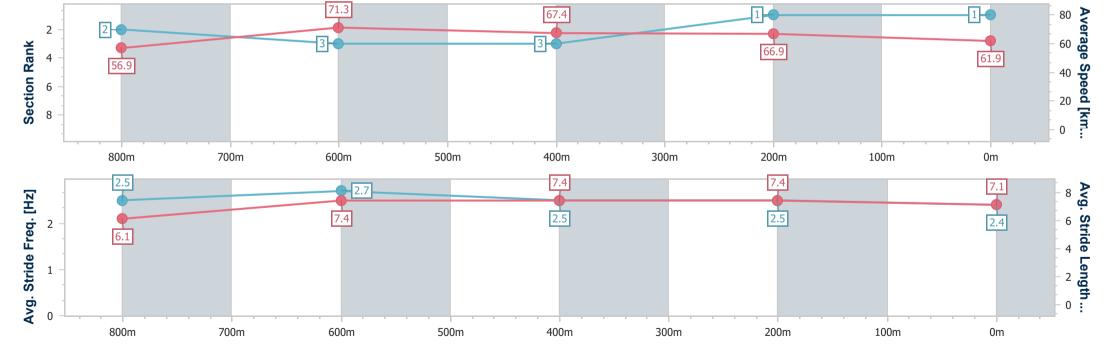

### Townsville QLD Professional

Race 2: Mitavite QTIS Three-Years-Old Handicap - 1000m

02 July 2024 - 13:05

Track Rating: Soft 5, Weather: Fine, Rail Position: +7m 1000m-W/Post; +2m Remainder

| Top Speed [km/h]       72.4       72.7       69.3       67.8       64.5         Avg. Dist. to Rail [m]       6.1       5.1       4.7       5.9       4.3         Avg. Stride Freq. [Hz]       2.5       2.7       2.5       2.5       2.4 | Section                | Overall | 800m | 600m | 400m | 200m |
|-------------------------------------------------------------------------------------------------------------------------------------------------------------------------------------------------------------------------------------------|------------------------|---------|------|------|------|------|
| Top Speed [km/h]       72.4       72.7       69.3       67.8       64.5         Avg. Dist. to Rail [m]       6.1       5.1       4.7       5.9       4.3         Avg. Stride Freq. [Hz]       2.5       2.7       2.5       2.5       2.4 | Section Times          |         |      |      |      |      |
| Avg. Dist. to Rail [m]       6.1       5.1       4.7       5.9       4.3         Avg. Stride Freq. [Hz]       2.5       2.7       2.5       2.5       2.4                                                                                 | Average Speed [km/h]   | 56.9    | 71.3 | 67.4 | 66.9 | 61.9 |
| Avg. Stride Freq. [Hz] 2.5 2.7 2.5 2.5 2.4                                                                                                                                                                                                | Top Speed [km/h]       | 72.4    | 72.7 | 69.3 | 67.8 | 64.5 |
|                                                                                                                                                                                                                                           | Avg. Dist. to Rail [m] | 6.1     | 5.1  | 4.7  | 5.9  | 4.3  |
| Avg. Stride Length [m] 6.1 7.4 7.4 7.4 7.1                                                                                                                                                                                                | Avg. Stride Freq. [Hz] | 2.5     | 2.7  | 2.5  | 2.5  | 2.4  |
| 3. 5. 1. 1. 1. 1. 1. 1. 1. 1. 1. 1. 1. 1. 1.                                                                                                                                                                                              | Avg. Stride Length [m] | 6.1     | 7.4  | 7.4  | 7.4  | 7.1  |