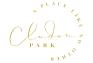

# Horse/Jockey Name Yamabushi Final Rank 6 Fastest Section Time (Section) Top Speed [km/h] (Section) Race State Yamabushi 6 72.4 (800m) Finished

### **Townsville QLD Professional**

Race 2: Mitavite QTIS Three-Years-Old Handicap - 1000m

02 July 2024 - 13:05

Track Rating: Soft 5, Weather: Fine, Rail Position: +7m 1000m-W/Post; +2m Remainder

| Section                | Overall                  | 800m                     | 600m                     | 400m                     | 200m                     |
|------------------------|--------------------------|--------------------------|--------------------------|--------------------------|--------------------------|
| Section Times          | 0:57.06 [6]<br>(0:12.71) | 0:44.35 [4]<br>(0:10.13) | 0:34.22 [2]<br>(0:10.90) | 0:23.32 [2]<br>(0:11.17) | 0:12.15 [2]<br>(0:12.15) |
| Average Speed [km/h]   | 56.7                     | 70.9                     | 67.2                     | 64.6                     | 59.3                     |
| Top Speed [km/h]       | 70.9                     | 72.4                     | 69.3                     | 67.7                     | 62.8                     |
| Avg. Dist. to Rail [m] | 2.7                      | 2.1                      | 3.1                      | 3.0                      | 2.6                      |
| Avg. Stride Freq. [Hz] | 2.6                      | 2.7                      | 2.7                      | 2.6                      | 2.5                      |
| Avg. Stride Length [m] | 5.9                      | 7.2                      | 7.0                      | 6.8                      | 6.7                      |