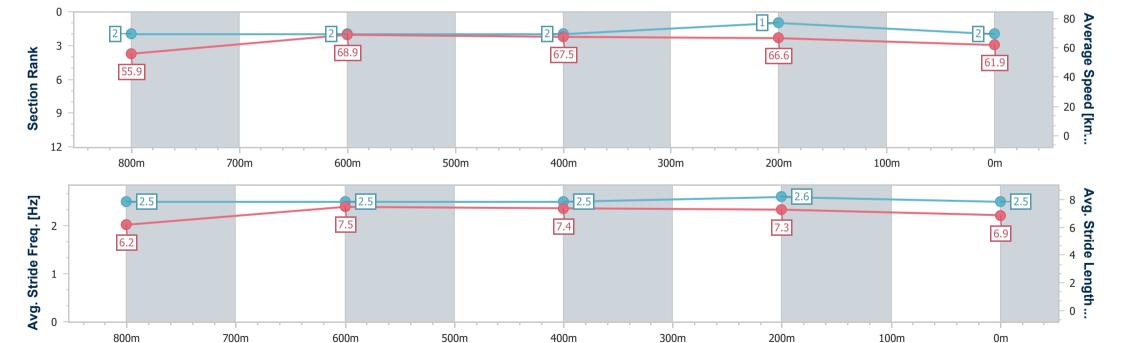

### Townsville QLD Professional

Race 6: Ladbrokes Mates Mode BM65 Handicap - 1000m

02 July 2024 - 15:25

Track Rating: Soft 5, Weather: Fine, Rail Position: +7m 1000m-W/Post; +2m Remainder

| Section                | Overall                  | 800m                     | 600m                     | 400m                     | 200m                     |
|------------------------|--------------------------|--------------------------|--------------------------|--------------------------|--------------------------|
| Section Times          | 0:56.66 [2]<br>(0:12.88) | 0:43.78 [2]<br>(0:10.43) | 0:33.35 [2]<br>(0:10.79) | 0:22.56 [2]<br>(0:10.92) | 0:11.64 [1]<br>(0:11.64) |
| Average Speed [km/h]   | 55.9                     | 68.9                     | 67.5                     | 66.6                     | 61.9                     |
| Top Speed [km/h]       | 69.4                     | 69.6                     | 69.1                     | 67.6                     | 65.9                     |
| Avg. Dist. to Rail [m] | 0.9                      | 0.8                      | 2.4                      | 5.2                      | 5.4                      |
| Avg. Stride Freq. [Hz] | 2.5                      | 2.5                      | 2.5                      | 2.6                      | 2.5                      |
| Avg. Stride Length [m] | 6.2                      | 7.5                      | 7.4                      | 7.3                      | 6.9                      |

Report Created: Tue 2 July 2024 17:11 GMT+10

[] Ranking at each section and finish

-:--- No data available at this section

NA No data available

Page 3/10