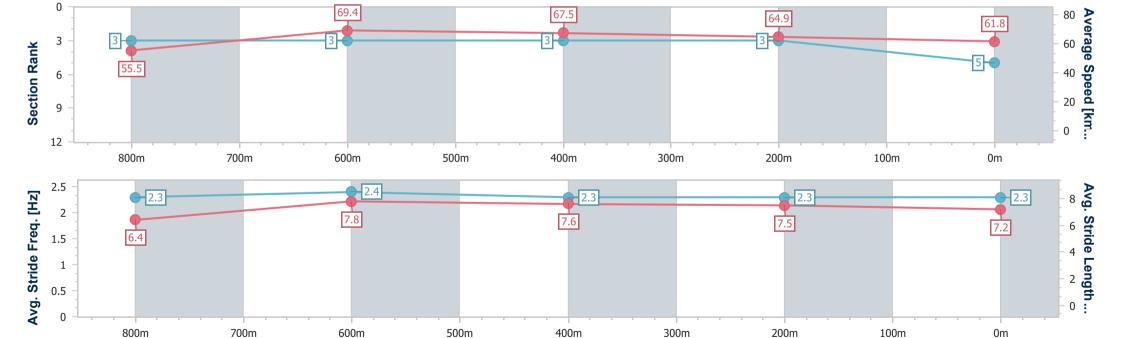

### **Townsville QLD Professional**

Race 6: Ladbrokes Mates Mode BM65 Handicap - 1000m

02 July 2024 - 15:25

Track Rating: Soft 5, Weather: Fine, Rail Position: +7m 1000m-W/Post; +2m Remainder

| Section                | Overall                  | 800m                     | 600m                     | 400m                     | 200                      |
|------------------------|--------------------------|--------------------------|--------------------------|--------------------------|--------------------------|
|                        |                          |                          |                          |                          |                          |
| Section Times          | 0:56.88 [5]<br>(0:12.99) | 0:43.89 [3]<br>(0:10.41) | 0:33.48 [3]<br>(0:10.70) | 0:22.78 [3]<br>(0:11.12) | 0:11.66 [3]<br>(0:11.66) |
| Average Speed [km/h]   | 55.5                     | 69.4                     | 67.5                     | 64.9                     | 61.8                     |
| Top Speed [km/h]       | 68.7                     | 70.5                     | 69.2                     | 66.1                     | 65.5                     |
| Avg. Dist. to Rail [m] | 2.9                      | 1.0                      | 0.8                      | 2.0                      | 3.5                      |
| Avg. Stride Freq. [Hz] | 2.3                      | 2.4                      | 2.3                      | 2.3                      | 2.3                      |
| Avg. Stride Length [m] | 6.4                      | 7.8                      | 7.6                      | 7.5                      | 7.2                      |

Report Created: Tue 2 July 2024 17:11 GMT+10

[] Ranking at each section and finish

-:--- No data available at this section

NA No data available

Page 6/10