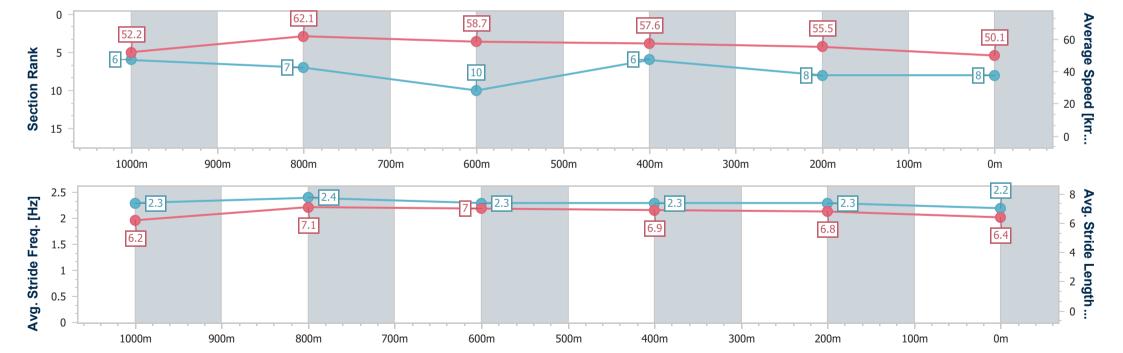

Race 2: SHERRIN RENTALS PROVINCIAL SPRINTERS SERIES (FINAL) BENCHMARK 80 Handicap - 1200m

06 July 2024 - 12:59

Track Rating: Heavy 10, Weather: Showers, Rail Position: True

| Section                | Overall                  | 1000m                    | 800m                     | 600m                     | 400m                     | 200m                     |
|------------------------|--------------------------|--------------------------|--------------------------|--------------------------|--------------------------|--------------------------|
| Section Times          | 1:16.10 [2]<br>(0:13.56) | 1:02.54 [2]<br>(0:11.66) | 0:50.88 [5]<br>(0:12.43) | 0:38.45 [5]<br>(0:12.48) | 0:25.97 [4]<br>(0:12.38) | 0:13.59 [3]<br>(0:13.59) |
| Average Speed [km/h]   | 53.2                     | 62.3                     | 58.6                     | 58.1                     | 58.3                     | 52.9                     |
| Top Speed [km/h]       | 65.4                     | 63.6                     | 60.2                     | 59.5                     | 59.0                     | 56.6                     |
| Avg. Dist. to Rail [m] | 6.3                      | 3.7                      | 2.0                      | 1.4                      | 5.8                      | 7.5                      |
| Avg. Stride Freq. [Hz] | 2.4                      | 2.5                      | 2.3                      | 2.4                      | 2.4                      | 2.3                      |
| Avg. Stride Length [m] | 6.0                      | 7.0                      | 6.9                      | 6.9                      | 6.8                      | 6.5                      |