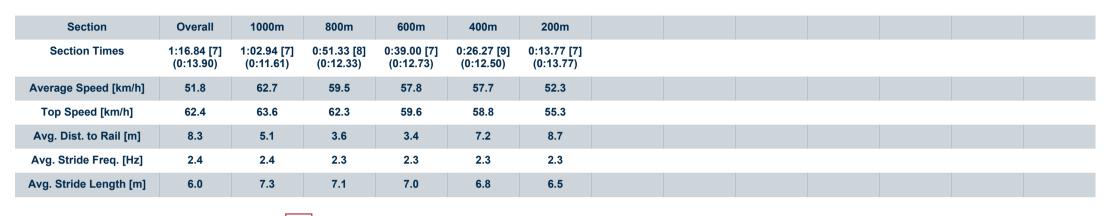

Race 2: SHERRIN RENTALS PROVINCIAL SPRINTERS SERIES (FINAL) BENCHMARK 80 Handicap - 1200m

06 July 2024 - 12:59

Track Rating: Heavy 10, Weather: Showers, Rail Position: True

| Section                | Overall                  | 1000m                    | 800m                     | 600m                     | 400m                     | 200m                     |
|------------------------|--------------------------|--------------------------|--------------------------|--------------------------|--------------------------|--------------------------|
| Section Times          | 1:16.09 [1]<br>(0:13.43) | 1:02.66 [1]<br>(0:11.47) | 0:51.19 [1]<br>(0:12.40) | 0:38.79 [1]<br>(0:12.58) | 0:26.21 [2]<br>(0:12.28) | 0:13.93 [1]<br>(0:13.93) |
| Average Speed [km/h]   | 53.7                     | 63.4                     | 59.4                     | 58.3                     | 58.5                     | 51.8                     |
| Top Speed [km/h]       | 65.3                     | 65.3                     | 60.3                     | 59.4                     | 59.7                     | 56.7                     |
| Avg. Dist. to Rail [m] | 9.7                      | 5.8                      | 3.7                      | 2.9                      | 5.8                      | 6.7                      |
| Avg. Stride Freq. [Hz] | 2.3                      | 2.3                      | 2.3                      | 2.3                      | 2.3                      | 2.2                      |
| Avg. Stride Length [m] | 6.4                      | 7.6                      | 7.2                      | 7.1                      | 7.1                      | 6.7                      |