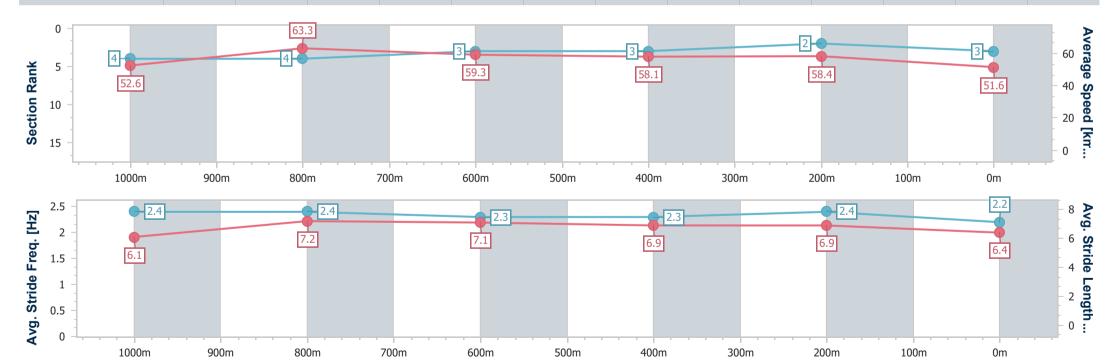

Race 2: SHERRIN RENTALS PROVINCIAL SPRINTERS SERIES (FINAL) BENCHMARK 80 Handicap - 1200m

06 July 2024 - 12:59

Track Rating: Heavy 10, Weather: Showers, Rail Position: True

| Section               | Overall                  | 1000m                    | 800m                     | 600m                     | 400m                     | 200m                     |  |  |  |
|-----------------------|--------------------------|--------------------------|--------------------------|--------------------------|--------------------------|--------------------------|--|--|--|
| Section Times         | 1:16.40 [3]<br>(0:13.66) | 1:02.74 [4]<br>(0:11.54) | 0:51.20 [4]<br>(0:12.34) | 0:38.86 [3]<br>(0:12.59) | 0:26.27 [3]<br>(0:12.31) | 0:13.96 [2]<br>(0:13.96) |  |  |  |
| Average Speed [km/h   | n] 52.6                  | 63.3                     | 59.3                     | 58.1                     | 58.4                     | 51.6                     |  |  |  |
| Top Speed [km/h]      | 64.4                     | 64.5                     | 60.6                     | 59.7                     | 59.5                     | 56.8                     |  |  |  |
| Avg. Dist. to Rail [m | 8.5                      | 5.9                      | 3.1                      | 2.3                      | 7.2                      | 8.5                      |  |  |  |
| Avg. Stride Freq. [Hz | ] 2.4                    | 2.4                      | 2.3                      | 2.3                      | 2.4                      | 2.2                      |  |  |  |
| Avg. Stride Length [n | n] 6.1                   | 7.2                      | 7.1                      | 6.9                      | 6.9                      | 6.4                      |  |  |  |