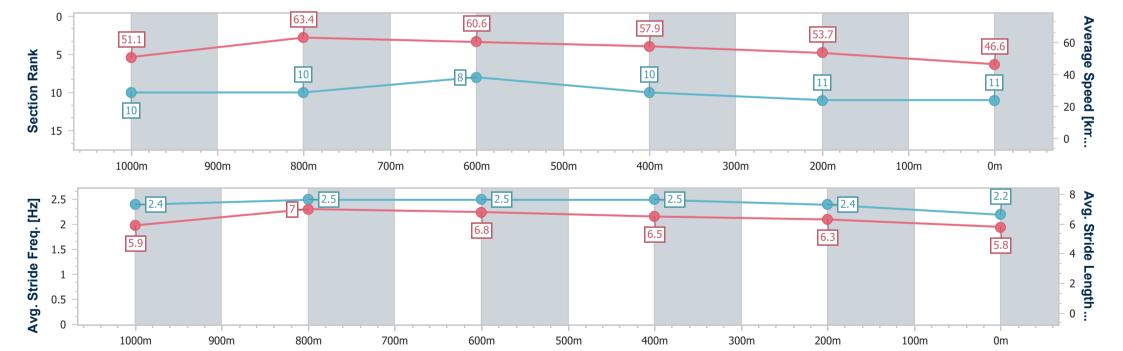

Race 2: SHERRIN RENTALS PROVINCIAL SPRINTERS SERIES (FINAL) BENCHMARK 80 Handicap - 1200m

06 July 2024 - 12:59

Track Rating: Heavy 10, Weather: Showers, Rail Position: True

| Section                | Overall                   | 1000m                     | 800m                      | 600m                     | 400m                      | 200m                      |
|------------------------|---------------------------|---------------------------|---------------------------|--------------------------|---------------------------|---------------------------|
| Section Times          | 1:19.44 [11]<br>(0:14.17) | 1:05.27 [10]<br>(0:11.48) | 0:53.79 [10]<br>(0:12.19) | 0:41.60 [8]<br>(0:12.74) | 0:28.86 [10]<br>(0:13.41) | 0:15.45 [11]<br>(0:15.45) |
| Average Speed [km/h]   | 51.1                      | 63.4                      | 60.6                      | 57.9                     | 53.7                      | 46.6                      |
| Top Speed [km/h]       | 65.2                      | 65.3                      | 62.0                      | 60.0                     | 56.5                      | 52.6                      |
| Avg. Dist. to Rail [m] | 10.4                      | 6.0                       | 4.1                       | 3.9                      | 8.5                       | 8.7                       |
| Avg. Stride Freq. [Hz] | 2.4                       | 2.5                       | 2.5                       | 2.5                      | 2.4                       | 2.2                       |
| Avg. Stride Length [m] | 5.9                       | 7.0                       | 6.8                       | 6.5                      | 6.3                       | 5.8                       |