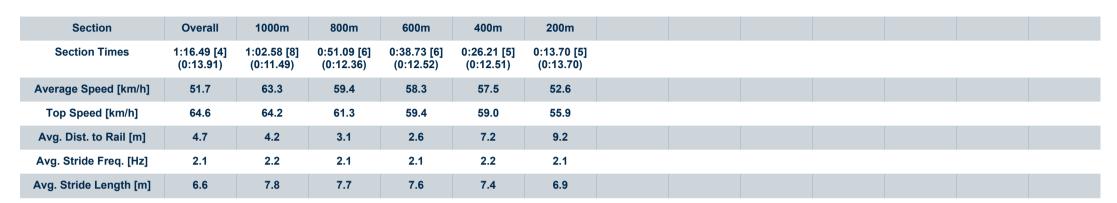

Race 2: SHERRIN RENTALS PROVINCIAL SPRINTERS SERIES (FINAL) BENCHMARK 80 Handicap - 1200m

06 July 2024 - 12:59

Track Rating: Heavy 10, Weather: Showers, Rail Position: True

| Section                | Overall                  | 1000m                    | 800m                     | 600m                     | 400m                     | 200m                     |
|------------------------|--------------------------|--------------------------|--------------------------|--------------------------|--------------------------|--------------------------|
| Section Times          | 1:16.09 [1]<br>(0:13.43) | 1:02.66 [1]<br>(0:11.47) | 0:51.19 [1]<br>(0:12.40) | 0:38.79 [1]<br>(0:12.58) | 0:26.21 [2]<br>(0:12.28) | 0:13.93 [1]<br>(0:13.93) |
| Average Speed [km/h]   | 53.7                     | 63.4                     | 59.4                     | 58.3                     | 58.5                     | 51.8                     |
| Top Speed [km/h]       | 65.3                     | 65.3                     | 60.3                     | 59.4                     | 59.7                     | 56.7                     |
| Avg. Dist. to Rail [m] | 9.7                      | 5.8                      | 3.7                      | 2.9                      | 5.8                      | 6.7                      |
| Avg. Stride Freq. [Hz] | 2.3                      | 2.3                      | 2.3                      | 2.3                      | 2.3                      | 2.2                      |
| Avg. Stride Length [m] | 6.4                      | 7.6                      | 7.2                      | 7.1                      | 7.1                      | 6.7                      |