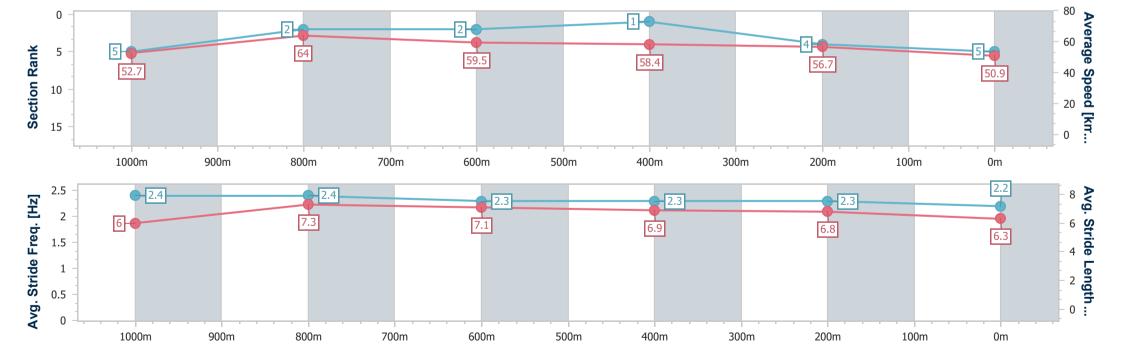

Race 2: SHERRIN RENTALS PROVINCIAL SPRINTERS SERIES (FINAL) BENCHMARK 80 Handicap - 1200m

06 July 2024 - 12:59

Track Rating: Heavy 10, Weather: Showers, Rail Position: True

| Section               | Overall                  | 1000m                    | 800m                     | 600m                     | 400m                     | 200m                     |  |  |  |
|-----------------------|--------------------------|--------------------------|--------------------------|--------------------------|--------------------------|--------------------------|--|--|--|
| Section Times         | 1:16.40 [3]<br>(0:13.66) | 1:02.74 [4]<br>(0:11.54) | 0:51.20 [4]<br>(0:12.34) | 0:38.86 [3]<br>(0:12.59) | 0:26.27 [3]<br>(0:12.31) | 0:13.96 [2]<br>(0:13.96) |  |  |  |
| Average Speed [km/h   | n] 52.6                  | 63.3                     | 59.3                     | 58.1                     | 58.4                     | 51.6                     |  |  |  |
| Top Speed [km/h]      | 64.4                     | 64.5                     | 60.6                     | 59.7                     | 59.5                     | 56.8                     |  |  |  |
| Avg. Dist. to Rail [m | 8.5                      | 5.9                      | 3.1                      | 2.3                      | 7.2                      | 8.5                      |  |  |  |
| Avg. Stride Freq. [Hz | ] 2.4                    | 2.4                      | 2.3                      | 2.3                      | 2.4                      | 2.2                      |  |  |  |
| Avg. Stride Length [n | n] 6.1                   | 7.2                      | 7.1                      | 6.9                      | 6.9                      | 6.4                      |  |  |  |