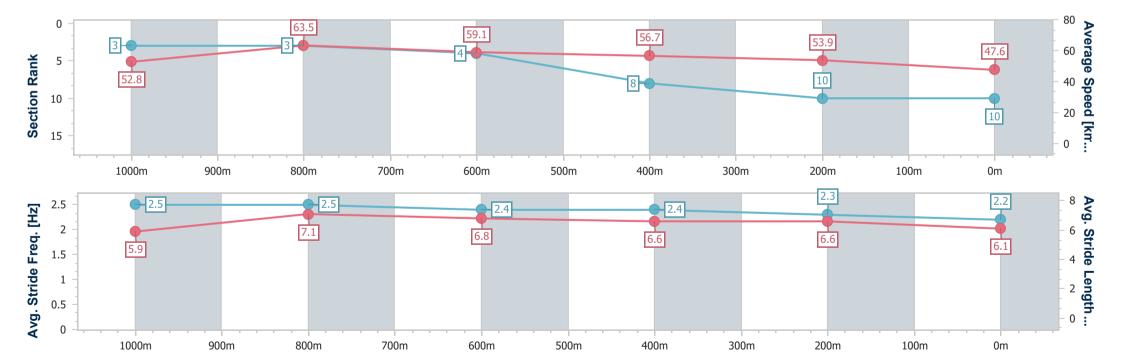

Race 2: SHERRIN RENTALS PROVINCIAL SPRINTERS SERIES (FINAL) BENCHMARK 80 Handicap - 1200m

06 July 2024 - 12:59

Track Rating: Heavy 10, Weather: Showers, Rail Position: True

| Section                | Overall                   | 1000m                    | 800m                     | 600m                     | 400m                     | 200m                      |
|------------------------|---------------------------|--------------------------|--------------------------|--------------------------|--------------------------|---------------------------|
| Section Times          | 1:18.99 [10]<br>(0:13.64) | 1:05.35 [3]<br>(0:11.50) | 0:53.85 [3]<br>(0:12.42) | 0:41.43 [4]<br>(0:12.96) | 0:28.47 [8]<br>(0:13.38) | 0:15.09 [10]<br>(0:15.09) |
| Average Speed [km/h]   | 52.8                      | 63.5                     | 59.1                     | 56.7                     | 53.9                     | 47.6                      |
| Top Speed [km/h]       | 66.0                      | 66.0                     | 61.2                     | 58.2                     | 56.5                     | 50.8                      |
| Avg. Dist. to Rail [m] | 13.7                      | 6.8                      | 3.5                      | 3.6                      | 7.6                      | 6.9                       |
| Avg. Stride Freq. [Hz] | 2.5                       | 2.5                      | 2.4                      | 2.4                      | 2.3                      | 2.2                       |
| Avg. Stride Length [m] | 5.9                       | 7.1                      | 6.8                      | 6.6                      | 6.6                      | 6.1                       |