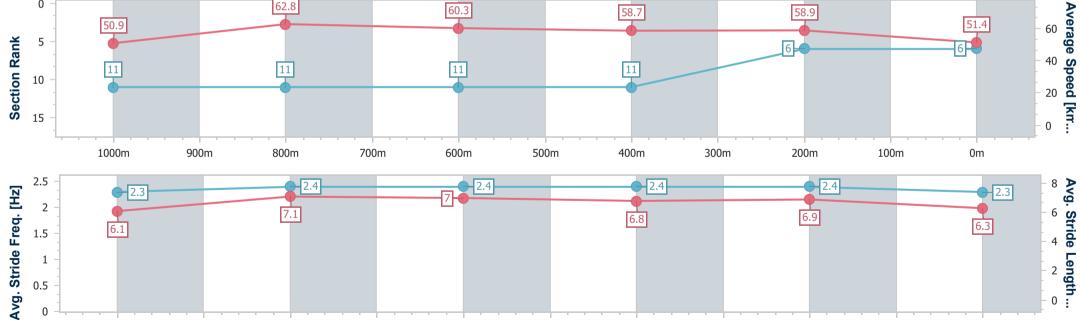

Race 2: SHERRIN RENTALS PROVINCIAL SPRINTERS SERIES (FINAL) BENCHMARK 80 Handicap - 1200m

06 July 2024 - 12:59

Track Rating: Heavy 10, Weather: Showers, Rail Position: True

| 0 11                   | 0 "                      | 4000                      | 000                       | 000                       | 100                       | 200                      |      |      |      |        |
|------------------------|--------------------------|---------------------------|---------------------------|---------------------------|---------------------------|--------------------------|------|------|------|--------|
| Section                | Overall                  | 1000m                     | 800m                      | 600m                      | 400m                      | 200m                     |      |      |      |        |
| Section Times          | 1:16.81 [6]<br>(0:14.23) | 1:02.58 [11]<br>(0:11.63) | 0:50.95 [11]<br>(0:12.28) | 0:38.67 [11]<br>(0:12.44) | 0:26.23 [11]<br>(0:12.24) | 0:13.99 [6]<br>(0:13.99) |      |      |      |        |
| Average Speed [km/h]   | 50.9                     | 62.8                      | 60.3                      | 58.7                      | 58.9                      | 51.4                     |      |      |      |        |
| Top Speed [km/h]       | 63.0                     | 64.2                      | 62.2                      | 59.8                      | 60.0                      | 56.1                     |      |      |      |        |
| Avg. Dist. to Rail [m] | 9.4                      | 6.0                       | 4.3                       | 2.8                       | 4.9                       | 5.4                      |      |      |      |        |
| Avg. Stride Freq. [Hz] | 2.3                      | 2.4                       | 2.4                       | 2.4                       | 2.4                       | 2.3                      |      |      |      |        |
| Avg. Stride Length [m] | 6.1                      | 7.1                       | 7.0                       | 6.8                       | 6.9                       | 6.3                      |      |      |      |        |
|                        |                          |                           |                           |                           |                           |                          |      |      |      |        |
| 50.9                   |                          | 62                        | .8                        |                           | 60.3                      |                          | 58.7 | 58.9 | 51.4 | -<br>- |