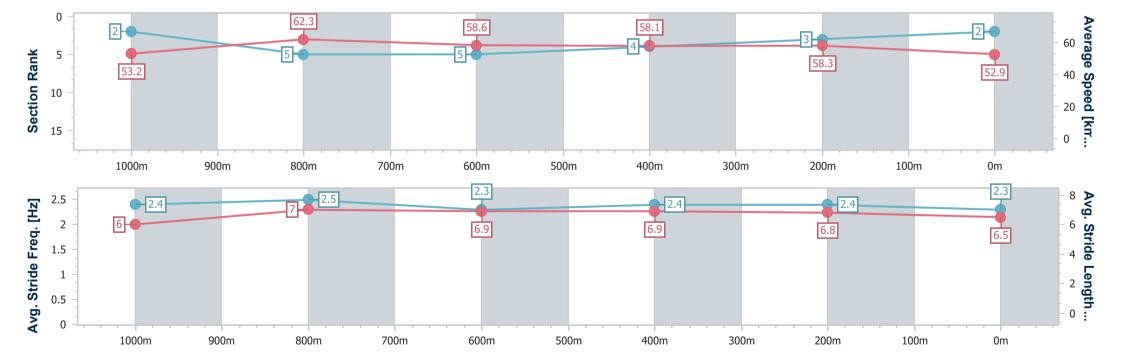

Race 2: SHERRIN RENTALS PROVINCIAL SPRINTERS SERIES (FINAL) BENCHMARK 80 Handicap - 1200m

06 July 2024 - 12:59

Track Rating: Heavy 10, Weather: Showers, Rail Position: True

| Section                | Overall                  | 1000m                    | 800m                     | 600m                     | 400m                     | 200m                     |
|------------------------|--------------------------|--------------------------|--------------------------|--------------------------|--------------------------|--------------------------|
| Section Times          | 1:16.10 [2]<br>(0:13.56) | 1:02.54 [2]<br>(0:11.66) | 0:50.88 [5]<br>(0:12.43) | 0:38.45 [5]<br>(0:12.48) | 0:25.97 [4]<br>(0:12.38) | 0:13.59 [3]<br>(0:13.59) |
| Average Speed [km/h]   | 53.2                     | 62.3                     | 58.6                     | 58.1                     | 58.3                     | 52.9                     |
| Top Speed [km/h]       | 65.4                     | 63.6                     | 60.2                     | 59.5                     | 59.0                     | 56.6                     |
| Avg. Dist. to Rail [m] | 6.3                      | 3.7                      | 2.0                      | 1.4                      | 5.8                      | 7.5                      |
| Avg. Stride Freq. [Hz] | 2.4                      | 2.5                      | 2.3                      | 2.4                      | 2.4                      | 2.3                      |
| Avg. Stride Length [m] | 6.0                      | 7.0                      | 6.9                      | 6.9                      | 6.8                      | 6.5                      |