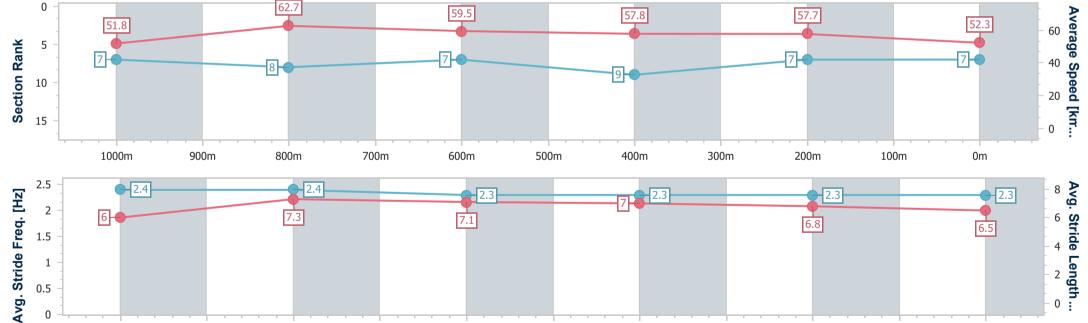

Race 2: SHERRIN RENTALS PROVINCIAL SPRINTERS SERIES (FINAL) BENCHMARK 80 Handicap - 1200m

06 July 2024 - 12:59

Track Rating: Heavy 10, Weather: Showers, Rail Position: True

| Section                | Overall                  | 1000m                    | 800m                     | 600m                     | 400m                     | 200m                     |
|------------------------|--------------------------|--------------------------|--------------------------|--------------------------|--------------------------|--------------------------|
| Section Times          | 1:16.09 [1]<br>(0:13.43) | 1:02.66 [1]<br>(0:11.47) | 0:51.19 [1]<br>(0:12.40) | 0:38.79 [1]<br>(0:12.58) | 0:26.21 [2]<br>(0:12.28) | 0:13.93 [1]<br>(0:13.93) |
| Average Speed [km/h]   | 53.7                     | 63.4                     | 59.4                     | 58.3                     | 58.5                     | 51.8                     |
| Top Speed [km/h]       | 65.3                     | 65.3                     | 60.3                     | 59.4                     | 59.7                     | 56.7                     |
| Avg. Dist. to Rail [m] | 9.7                      | 5.8                      | 3.7                      | 2.9                      | 5.8                      | 6.7                      |
| Avg. Stride Freq. [Hz] | 2.3                      | 2.3                      | 2.3                      | 2.3                      | 2.3                      | 2.2                      |
| Avg. Stride Length [m] | 6.4                      | 7.6                      | 7.2                      | 7.1                      | 7.1                      | 6.7                      |