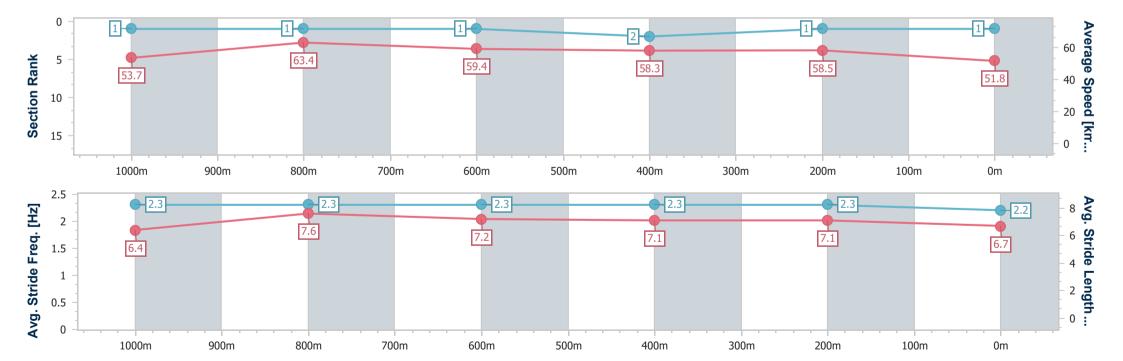

Race 2: SHERRIN RENTALS PROVINCIAL SPRINTERS SERIES (FINAL) BENCHMARK 80 Handicap - 1200m

06 July 2024 - 12:59

Track Rating: Heavy 10, Weather: Showers, Rail Position: True

| Section                | Overall                  | 1000m                    | 800m                     | 600m                     | 400m                     | 200m                     |
|------------------------|--------------------------|--------------------------|--------------------------|--------------------------|--------------------------|--------------------------|
| Section Times          | 1:16.09 [1]<br>(0:13.43) | 1:02.66 [1]<br>(0:11.47) | 0:51.19 [1]<br>(0:12.40) | 0:38.79 [1]<br>(0:12.58) | 0:26.21 [2]<br>(0:12.28) | 0:13.93 [1]<br>(0:13.93) |
| Average Speed [km/h]   | 53.7                     | 63.4                     | 59.4                     | 58.3                     | 58.5                     | 51.8                     |
| Top Speed [km/h]       | 65.3                     | 65.3                     | 60.3                     | 59.4                     | 59.7                     | 56.7                     |
| Avg. Dist. to Rail [m] | 9.7                      | 5.8                      | 3.7                      | 2.9                      | 5.8                      | 6.7                      |
| Avg. Stride Freq. [Hz] | 2.3                      | 2.3                      | 2.3                      | 2.3                      | 2.3                      | 2.2                      |
| Avg. Stride Length [m] | 6.4                      | 7.6                      | 7.2                      | 7.1                      | 7.1                      | 6.7                      |