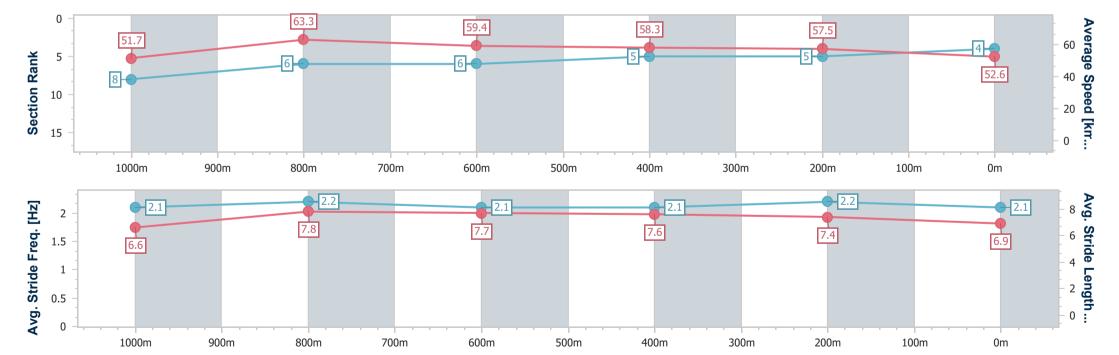

Race 2: SHERRIN RENTALS PROVINCIAL SPRINTERS SERIES (FINAL) BENCHMARK 80 Handicap - 1200m

06 July 2024 - 12:59

Track Rating: Heavy 10, Weather: Showers, Rail Position: True

| Section                | Overall                  | 1000m                    | 800m                     | 600m                     | 400m                     | 200m                     |
|------------------------|--------------------------|--------------------------|--------------------------|--------------------------|--------------------------|--------------------------|
| Section Times          | 1:16.09 [1]<br>(0:13.43) | 1:02.66 [1]<br>(0:11.47) | 0:51.19 [1]<br>(0:12.40) | 0:38.79 [1]<br>(0:12.58) | 0:26.21 [2]<br>(0:12.28) | 0:13.93 [1]<br>(0:13.93) |
| Average Speed [km/h]   | 53.7                     | 63.4                     | 59.4                     | 58.3                     | 58.5                     | 51.8                     |
| Top Speed [km/h]       | 65.3                     | 65.3                     | 60.3                     | 59.4                     | 59.7                     | 56.7                     |
| Avg. Dist. to Rail [m] | 9.7                      | 5.8                      | 3.7                      | 2.9                      | 5.8                      | 6.7                      |
| Avg. Stride Freq. [Hz] | 2.3                      | 2.3                      | 2.3                      | 2.3                      | 2.3                      | 2.2                      |
| Avg. Stride Length [m] | 6.4                      | 7.6                      | 7.2                      | 7.1                      | 7.1                      | 6.7                      |