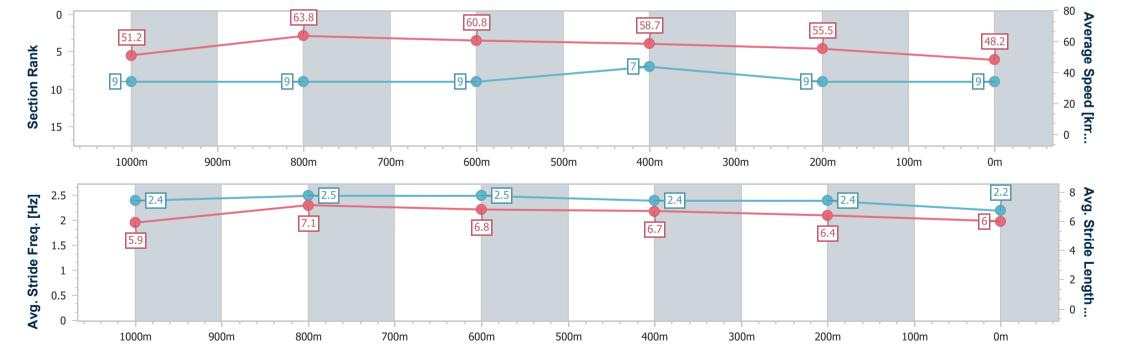

Race 2: SHERRIN RENTALS PROVINCIAL SPRINTERS SERIES (FINAL) BENCHMARK 80 Handicap - 1200m

06 July 2024 - 12:59

Track Rating: Heavy 10, Weather: Showers, Rail Position: True

| Section                | Overall                  | 1000m                    | 800m                     | 600m                      | 400m                     | 200m                     |
|------------------------|--------------------------|--------------------------|--------------------------|---------------------------|--------------------------|--------------------------|
| Section Times          | 1:17.77 [8]<br>(0:13.76) | 1:04.01 [6]<br>(0:11.73) | 0:52.28 [7]<br>(0:12.40) | 0:39.88 [10]<br>(0:12.56) | 0:27.32 [6]<br>(0:12.99) | 0:14.33 [8]<br>(0:14.33) |
| Average Speed [km/h]   | 52.2                     | 62.1                     | 58.7                     | 57.6                      | 55.5                     | 50.1                     |
| Top Speed [km/h]       | 63.8                     | 63.7                     | 60.4                     | 59.0                      | 56.6                     | 53.0                     |
| Avg. Dist. to Rail [m] | 5.3                      | 3.8                      | 2.0                      | 0.3                       | 3.3                      | 4.2                      |
| Avg. Stride Freq. [Hz] | 2.3                      | 2.4                      | 2.3                      | 2.3                       | 2.3                      | 2.2                      |
| Avg. Stride Length [m] | 6.2                      | 7.1                      | 7.0                      | 6.9                       | 6.8                      | 6.4                      |