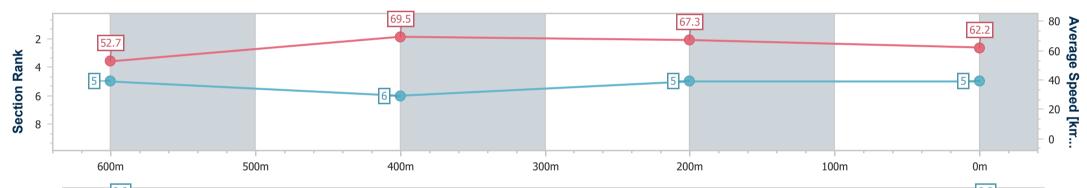

Race 4: SCHWEPPES BENCHMARK 70 Handicap - 800m

11 July 2024 - 13:42 Track Rating: Soft 5, Weather: Overcast, Rail Position: +6m Entire

| Section                | Overall                  | 600m                     | 400m                     | 200m                     |  |  |  |  |  |
|------------------------|--------------------------|--------------------------|--------------------------|--------------------------|--|--|--|--|--|
| Section Times          | 0:46.30 [5]<br>(0:13.67) | 0:32.63 [5]<br>(0:10.34) | 0:22.29 [6]<br>(0:10.72) | 0:11.57 [5]<br>(0:11.57) |  |  |  |  |  |
| Average Speed [km/h]   | 52.7                     | 69.5                     | 67.3                     | 62.2                     |  |  |  |  |  |
| Top Speed [km/h]       | 69.4                     | 70.9                     | 68.6                     | 63.8                     |  |  |  |  |  |
| Avg. Dist. to Rail [m] | 3.7                      | 0.8                      | 0.6                      | 0.8                      |  |  |  |  |  |
| Avg. Stride Freq. [Hz] | 2.3                      | 2.5                      | 2.5                      | 2.3                      |  |  |  |  |  |
| Avg. Stride Length [m] | 6.3                      | 7.8                      | 7.6                      | 7.4                      |  |  |  |  |  |