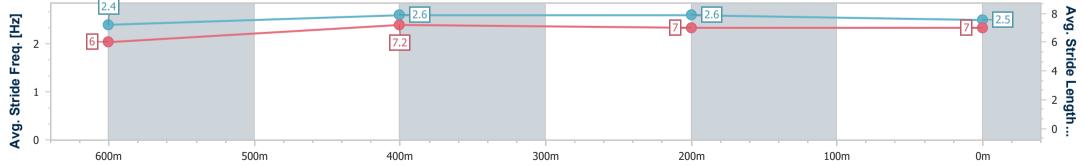

Race 4: SCHWEPPES BENCHMARK 70 Handicap - 800m

11 July 2024 - 13:42 Track Rating: Soft 5, Weather: Overcast, Rail Position: +6m Entire

| Section                | Overall                  | 600m                     | 400m                     | 200m                     |  |  |  |  |  |
|------------------------|--------------------------|--------------------------|--------------------------|--------------------------|--|--|--|--|--|
| Section Times          | 0:46.96 [7]<br>(0:13.96) | 0:33.00 [7]<br>(0:10.57) | 0:22.43 [7]<br>(0:10.98) | 0:11.45 [7]<br>(0:11.45) |  |  |  |  |  |
| Average Speed [km/h]   | 51.6                     | 68.1                     | 65.4                     | 63.2                     |  |  |  |  |  |
| Top Speed [km/h]       | 67.9                     | 69.0                     | 66.6                     | 64.5                     |  |  |  |  |  |
| Avg. Dist. to Rail [m] | 1.2                      | 0.6                      | 0.8                      | 2.4                      |  |  |  |  |  |
| Avg. Stride Freq. [Hz] | 2.4                      | 2.6                      | 2.6                      | 2.5                      |  |  |  |  |  |
| Avg. Stride Length [m] | 6.0                      | 7.2                      | 7.0                      | 7.0                      |  |  |  |  |  |