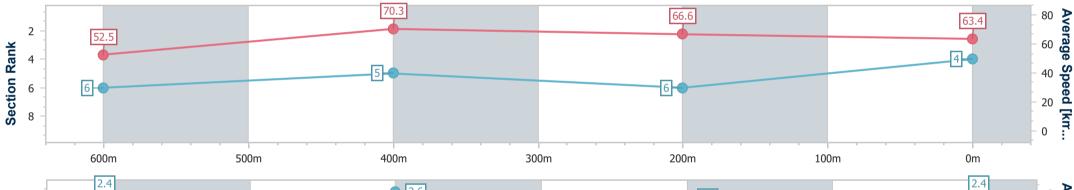

Race 4: SCHWEPPES BENCHMARK 70 Handicap - 800m

11 July 2024 - 13:42 Track Rating: Soft 5, Weather: Overcast, Rail Position: +6m Entire

| Section                | Overall                  | 600m                     | 400m                     | 200m                     |  |  |  |  |
|------------------------|--------------------------|--------------------------|--------------------------|--------------------------|--|--|--|--|
| Section Times          | 0:46.21 [4]<br>(0:13.70) | 0:32.51 [6]<br>(0:10.27) | 0:22.24 [5]<br>(0:10.83) | 0:11.41 [6]<br>(0:11.41) |  |  |  |  |
| Average Speed [km/h]   | 52.5                     | 70.3                     | 66.6                     | 63.4                     |  |  |  |  |
| Top Speed [km/h]       | 70.7                     | 71.2                     | 68.0                     | 65.3                     |  |  |  |  |
| Avg. Dist. to Rail [m] | 4.0                      | 1.3                      | 1.1                      | 4.1                      |  |  |  |  |
| Avg. Stride Freq. [Hz] | 2.4                      | 2.6                      | 2.5                      | 2.4                      |  |  |  |  |
| Avg. Stride Length [m] | 6.1                      | 7.5                      | 7.3                      | 7.3                      |  |  |  |  |