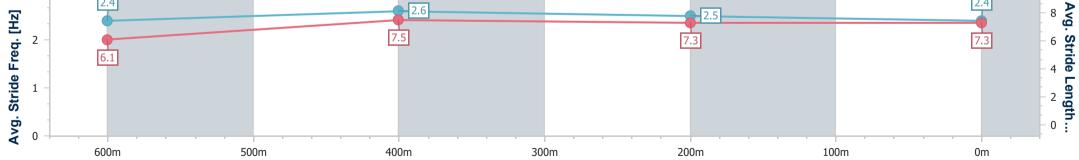

Race 4: SCHWEPPES BENCHMARK 70 Handicap - 800m

11 July 2024 - 13:42 Track Rating: Soft 5, Weather: Overcast, Rail Position: +6m Entire

| Section                | Overall                  | 600m                     | 400m                     | 200m                     |  |  |  |  |
|------------------------|--------------------------|--------------------------|--------------------------|--------------------------|--|--|--|--|
| Section Times          | 0:46.21 [4]<br>(0:13.70) | 0:32.51 [6]<br>(0:10.27) | 0:22.24 [5]<br>(0:10.83) | 0:11.41 [6]<br>(0:11.41) |  |  |  |  |
| Average Speed [km/h]   | 52.5                     | 70.3                     | 66.6                     | 63.4                     |  |  |  |  |
| Top Speed [km/h]       | 70.7                     | 71.2                     | 68.0                     | 65.3                     |  |  |  |  |
| Avg. Dist. to Rail [m] | 4.0                      | 1.3                      | 1.1                      | 4.1                      |  |  |  |  |
| Avg. Stride Freq. [Hz] | 2.4                      | 2.6                      | 2.5                      | 2.4                      |  |  |  |  |
| Avg. Stride Length [m] | 6.1                      | 7.5                      | 7.3                      | 7.3                      |  |  |  |  |