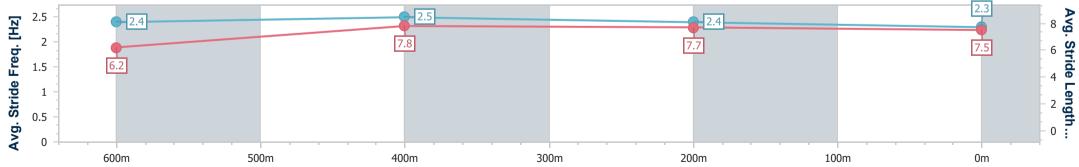

Race 4: SCHWEPPES BENCHMARK 70 Handicap - 800m

Page 3/8

data processed by

11 July 2024 - 13:42 Track Rating: Soft 5, Weather: Overcast, Rail Position: +6m Entire

| Section                | Overall                  | 600m                     | 400m                     | 200m                     |  |  |  |  |
|------------------------|--------------------------|--------------------------|--------------------------|--------------------------|--|--|--|--|
| Section Times          | 0:45.68 [2]<br>(0:13.33) | 0:32.35 [2]<br>(0:10.20) | 0:22.15 [1]<br>(0:10.78) | 0:11.37 [1]<br>(0:11.37) |  |  |  |  |
| Average Speed [km/h]   | 53.9                     | 70.4                     | 66.3                     | 63.8                     |  |  |  |  |
| Top Speed [km/h]       | 70.9                     | 71.7                     | 67.6                     | 65.8                     |  |  |  |  |
| Avg. Dist. to Rail [m] | 1.2                      | 1.2                      | 0.7                      | 1.2                      |  |  |  |  |
| Avg. Stride Freq. [Hz] | 2.4                      | 2.5                      | 2.4                      | 2.3                      |  |  |  |  |
| Avg. Stride Length [m] | 6.2                      | 7.8                      | 7.7                      | 7.5                      |  |  |  |  |