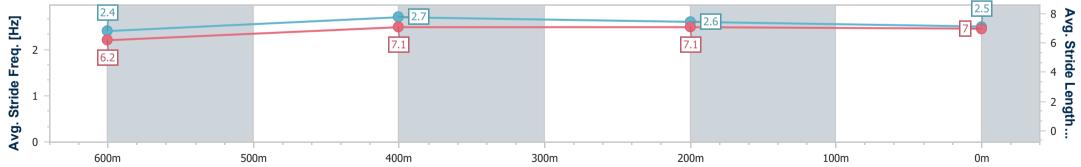

Race 4: SCHWEPPES BENCHMARK 70 Handicap - 800m

11 July 2024 - 13:42 Track Rating: Soft 5, Weather: Overcast, Rail Position: +6m Entire

| Section                | Overall                  | 600m                     | 400m                     | 200m                     |  |  |  |  |  |
|------------------------|--------------------------|--------------------------|--------------------------|--------------------------|--|--|--|--|--|
| Section Times          | 0:45.99 [3]<br>(0:13.64) | 0:32.35 [4]<br>(0:10.27) | 0:22.08 [4]<br>(0:10.76) | 0:11.32 [4]<br>(0:11.32) |  |  |  |  |  |
| Average Speed [km/h]   | 52.9                     | 69.9                     | 66.6                     | 64.1                     |  |  |  |  |  |
| Top Speed [km/h]       | 70.6                     | 70.9                     | 67.7                     | 66.3                     |  |  |  |  |  |
| Avg. Dist. to Rail [m] | 3.0                      | 0.8                      | 0.8                      | 2.2                      |  |  |  |  |  |
| Avg. Stride Freq. [Hz] | 2.4                      | 2.7                      | 2.6                      | 2.5                      |  |  |  |  |  |
| Avg. Stride Length [m] | 6.2                      | 7.1                      | 7.1                      | 7.0                      |  |  |  |  |  |