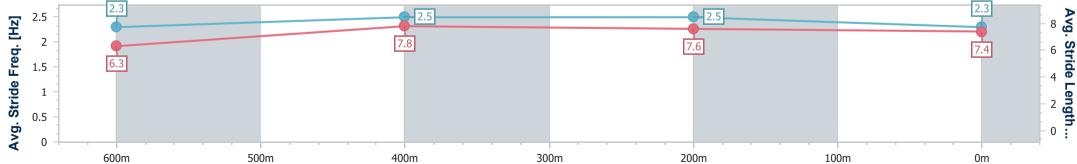

Race 4: SCHWEPPES BENCHMARK 70 Handicap - 800m

11 July 2024 - 13:42 Track Rating: Soft 5, Weather: Overcast, Rail Position: +6m Entire

| Section                | Overall                  | 600m                     | 400m                     | 200m                     |  |  |  |  |  |
|------------------------|--------------------------|--------------------------|--------------------------|--------------------------|--|--|--|--|--|
| Section Times          | 0:46.30 [5]<br>(0:13.67) | 0:32.63 [5]<br>(0:10.34) | 0:22.29 [6]<br>(0:10.72) | 0:11.57 [5]<br>(0:11.57) |  |  |  |  |  |
| Average Speed [km/h]   | 52.7                     | 69.5                     | 67.3                     | 62.2                     |  |  |  |  |  |
| Top Speed [km/h]       | 69.4                     | 70.9                     | 68.6                     | 63.8                     |  |  |  |  |  |
| Avg. Dist. to Rail [m] | 3.7                      | 0.8                      | 0.6                      | 0.8                      |  |  |  |  |  |
| Avg. Stride Freq. [Hz] | 2.3                      | 2.5                      | 2.5                      | 2.3                      |  |  |  |  |  |
| Avg. Stride Length [m] | 6.3                      | 7.8                      | 7.6                      | 7.4                      |  |  |  |  |  |