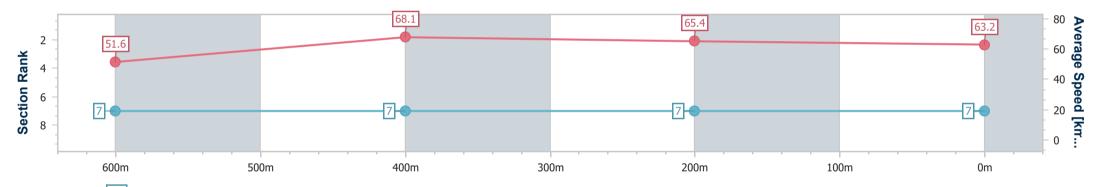

Race 4: SCHWEPPES BENCHMARK 70 Handicap - 800m

11 July 2024 - 13:42 Track Rating: Soft 5, Weather: Overcast, Rail Position: +6m Entire

| Section                | Overall                  | 600m                     | 400m                     | 200m                     |  |  |  |  |  |
|------------------------|--------------------------|--------------------------|--------------------------|--------------------------|--|--|--|--|--|
| Section Times          | 0:46.96 [7]<br>(0:13.96) | 0:33.00 [7]<br>(0:10.57) | 0:22.43 [7]<br>(0:10.98) | 0:11.45 [7]<br>(0:11.45) |  |  |  |  |  |
| Average Speed [km/h]   | 51.6                     | 68.1                     | 65.4                     | 63.2                     |  |  |  |  |  |
| Top Speed [km/h]       | 67.9                     | 69.0                     | 66.6                     | 64.5                     |  |  |  |  |  |
| Avg. Dist. to Rail [m] | 1.2                      | 0.6                      | 0.8                      | 2.4                      |  |  |  |  |  |
| Avg. Stride Freq. [Hz] | 2.4                      | 2.6                      | 2.6                      | 2.5                      |  |  |  |  |  |
| Avg. Stride Length [m] | 6.0                      | 7.2                      | 7.0                      | 7.0                      |  |  |  |  |  |