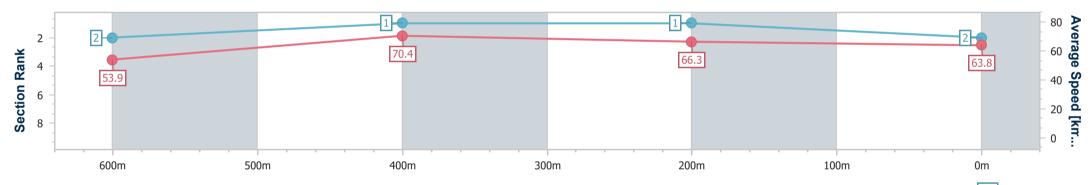

Race 4: SCHWEPPES BENCHMARK 70 Handicap - 800m

Page 3/8

data processed by

11 July 2024 - 13:42 Track Rating: Soft 5, Weather: Overcast, Rail Position: +6m Entire

| Section                | Overall                  | 600m                     | 400m                     | 200m                     |  |  |  |  |
|------------------------|--------------------------|--------------------------|--------------------------|--------------------------|--|--|--|--|
| Section Times          | 0:45.68 [2]<br>(0:13.33) | 0:32.35 [2]<br>(0:10.20) | 0:22.15 [1]<br>(0:10.78) | 0:11.37 [1]<br>(0:11.37) |  |  |  |  |
| Average Speed [km/h]   | 53.9                     | 70.4                     | 66.3                     | 63.8                     |  |  |  |  |
| Top Speed [km/h]       | 70.9                     | 71.7                     | 67.6                     | 65.8                     |  |  |  |  |
| Avg. Dist. to Rail [m] | 1.2                      | 1.2                      | 0.7                      | 1.2                      |  |  |  |  |
| Avg. Stride Freq. [Hz] | 2.4                      | 2.5                      | 2.4                      | 2.3                      |  |  |  |  |
| Avg. Stride Length [m] | 6.2                      | 7.8                      | 7.7                      | 7.5                      |  |  |  |  |