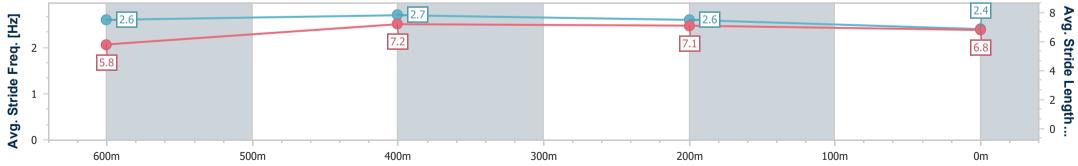

Race 4: SCHWEPPES BENCHMARK 70 Handicap - 800m

Page 7/8

data processed by

11 July 2024 - 13:42 Track Rating: Soft 5, Weather: Overcast, Rail Position: +6m Entire

| Section                | Overall                  | 600m                     | 400m                     | 200m                     |  |  |  |  |
|------------------------|--------------------------|--------------------------|--------------------------|--------------------------|--|--|--|--|
| Section Times          | 0:46.94 [6]<br>(0:13.29) | 0:33.65 [1]<br>(0:10.30) | 0:23.35 [2]<br>(0:11.06) | 0:12.29 [3]<br>(0:12.29) |  |  |  |  |
| Average Speed [km/h]   | 54.1                     | 70.0                     | 65.3                     | 58.4                     |  |  |  |  |
| Top Speed [km/h]       | 71.4                     | 71.7                     | 67.8                     | 62.7                     |  |  |  |  |
| Avg. Dist. to Rail [m] | 4.6                      | 0.9                      | 0.6                      | 1.9                      |  |  |  |  |
| Avg. Stride Freq. [Hz] | 2.6                      | 2.7                      | 2.6                      | 2.4                      |  |  |  |  |
| Avg. Stride Length [m] | 5.8                      | 7.2                      | 7.1                      | 6.8                      |  |  |  |  |