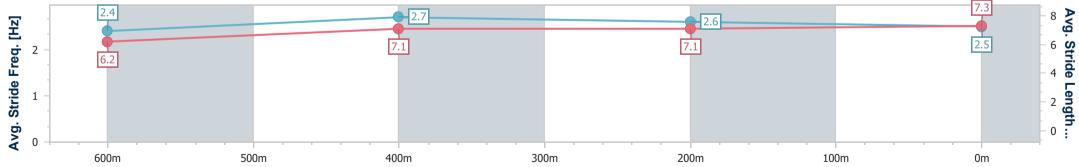

Race 4: SCHWEPPES BENCHMARK 70 Handicap - 800m

Page 2/8

data processed by

11 July 2024 - 13:42 Track Rating: Soft 5, Weather: Overcast, Rail Position: +6m Entire

| Section                | Overall                  | 600m                     | 400m                     | 200m                     |  |  |  |  |  |
|------------------------|--------------------------|--------------------------|--------------------------|--------------------------|--|--|--|--|--|
| Section Times          | 0:45.67 [1]<br>(0:13.38) | 0:32.29 [3]<br>(0:10.29) | 0:22.00 [3]<br>(0:10.74) | 0:11.26 [2]<br>(0:11.26) |  |  |  |  |  |
| Average Speed [km/h]   | 53.8                     | 70.1                     | 66.9                     | 64.2                     |  |  |  |  |  |
| Top Speed [km/h]       | 70.9                     | 71.0                     | 68.1                     | 67.6                     |  |  |  |  |  |
| Avg. Dist. to Rail [m] | 1.2                      | 0.6                      | 0.6                      | 1.9                      |  |  |  |  |  |
| Avg. Stride Freq. [Hz] | 2.4                      | 2.7                      | 2.6                      | 2.5                      |  |  |  |  |  |
| Avg. Stride Length [m] | 6.2                      | 7.1                      | 7.1                      | 7.3                      |  |  |  |  |  |