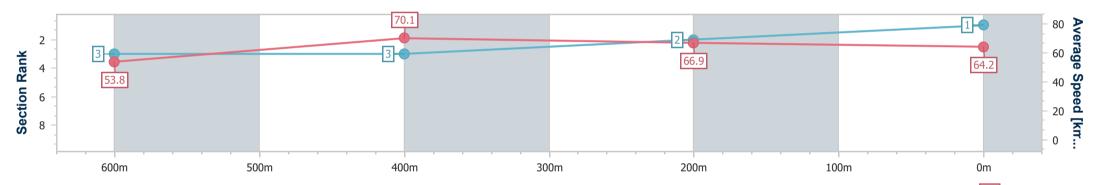

Race 4: SCHWEPPES BENCHMARK 70 Handicap - 800m

Page 2/8

data processed by

11 July 2024 - 13:42 Track Rating: Soft 5, Weather: Overcast, Rail Position: +6m Entire

| Section                | Overall                  | 600m                     | 400m                     | 200m                     |  |  |  |  |  |
|------------------------|--------------------------|--------------------------|--------------------------|--------------------------|--|--|--|--|--|
| Section Times          | 0:45.67 [1]<br>(0:13.38) | 0:32.29 [3]<br>(0:10.29) | 0:22.00 [3]<br>(0:10.74) | 0:11.26 [2]<br>(0:11.26) |  |  |  |  |  |
| Average Speed [km/h]   | 53.8                     | 70.1                     | 66.9                     | 64.2                     |  |  |  |  |  |
| Top Speed [km/h]       | 70.9                     | 71.0                     | 68.1                     | 67.6                     |  |  |  |  |  |
| Avg. Dist. to Rail [m] | 1.2                      | 0.6                      | 0.6                      | 1.9                      |  |  |  |  |  |
| Avg. Stride Freq. [Hz] | 2.4                      | 2.7                      | 2.6                      | 2.5                      |  |  |  |  |  |
| Avg. Stride Length [m] | 6.2                      | 7.1                      | 7.1                      | 7.3                      |  |  |  |  |  |