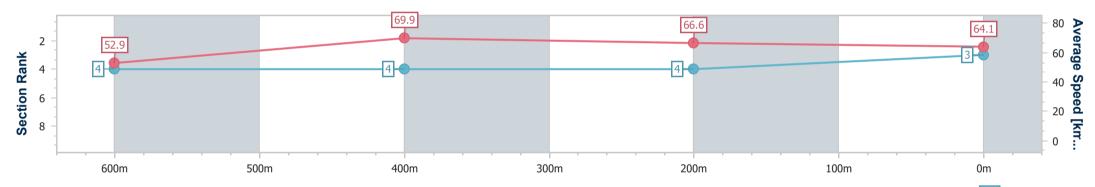

Race 4: SCHWEPPES BENCHMARK 70 Handicap - 800m

11 July 2024 - 13:42 Track Rating: Soft 5, Weather: Overcast, Rail Position: +6m Entire

| Section                | Overall                  | 600m                     | 400m                     | 200m                     |  |  |  |  |  |
|------------------------|--------------------------|--------------------------|--------------------------|--------------------------|--|--|--|--|--|
| Section Times          | 0:45.99 [3]<br>(0:13.64) | 0:32.35 [4]<br>(0:10.27) | 0:22.08 [4]<br>(0:10.76) | 0:11.32 [4]<br>(0:11.32) |  |  |  |  |  |
| Average Speed [km/h]   | 52.9                     | 69.9                     | 66.6                     | 64.1                     |  |  |  |  |  |
| Top Speed [km/h]       | 70.6                     | 70.9                     | 67.7                     | 66.3                     |  |  |  |  |  |
| Avg. Dist. to Rail [m] | 3.0                      | 0.8                      | 0.8                      | 2.2                      |  |  |  |  |  |
| Avg. Stride Freq. [Hz] | 2.4                      | 2.7                      | 2.6                      | 2.5                      |  |  |  |  |  |
| Avg. Stride Length [m] | 6.2                      | 7.1                      | 7.1                      | 7.0                      |  |  |  |  |  |