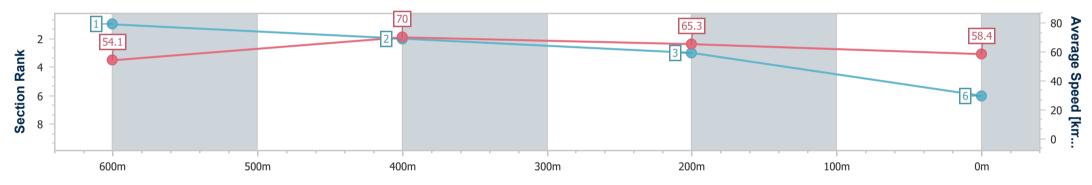

Race 4: SCHWEPPES BENCHMARK 70 Handicap - 800m

Page 7/8

data processed by

11 July 2024 - 13:42 Track Rating: Soft 5, Weather: Overcast, Rail Position: +6m Entire

| Section                | Overall                  | 600m                     | 400m                     | 200m                     |  |  |  |  |
|------------------------|--------------------------|--------------------------|--------------------------|--------------------------|--|--|--|--|
| Section Times          | 0:46.94 [6]<br>(0:13.29) | 0:33.65 [1]<br>(0:10.30) | 0:23.35 [2]<br>(0:11.06) | 0:12.29 [3]<br>(0:12.29) |  |  |  |  |
| Average Speed [km/h]   | 54.1                     | 70.0                     | 65.3                     | 58.4                     |  |  |  |  |
| Top Speed [km/h]       | 71.4                     | 71.7                     | 67.8                     | 62.7                     |  |  |  |  |
| Avg. Dist. to Rail [m] | 4.6                      | 0.9                      | 0.6                      | 1.9                      |  |  |  |  |
| Avg. Stride Freq. [Hz] | 2.6                      | 2.7                      | 2.6                      | 2.4                      |  |  |  |  |
| Avg. Stride Length [m] | 5.8                      | 7.2                      | 7.1                      | 6.8                      |  |  |  |  |