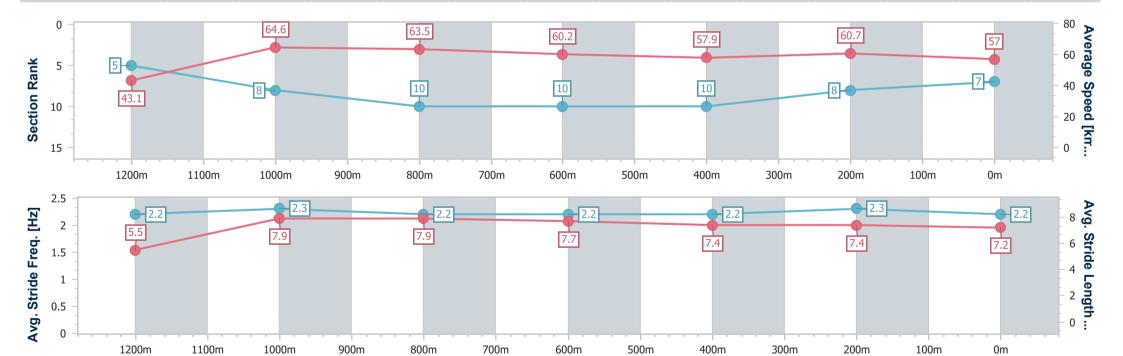

#### Horse/Jockey Name Mensa Maestro 7 **Final Rank** 0:08.40 (Overall) **Fastest Section Time (Section)** Top Speed [km/h] (Section) 66.5 (1200m) Race State Finished

### Toowoomba QLD Professional

#### Race 2: LIGHTNING SYNDICATIONS BENCHMARK 62 Handicap - 1300m

13 July 2024 - 17:35

Track Rating: Soft 5, Weather: Fine, Rail Position: +1m Entire

| Section                | Overall                  | 1200m                    | 1000m                    | 800m                      | 600m                      | 400m                      | 200m                     |
|------------------------|--------------------------|--------------------------|--------------------------|---------------------------|---------------------------|---------------------------|--------------------------|
| Section Times          | 1:20.65 [7]<br>(0:08.40) | 1:12.25 [5]<br>(0:11.18) | 1:01.07 [8]<br>(0:11.45) | 0:49.62 [10]<br>(0:12.09) | 0:37.53 [10]<br>(0:12.83) | 0:24.70 [10]<br>(0:12.05) | 0:12.65 [8]<br>(0:12.65) |
| Average Speed [km/h]   | 43.1                     | 64.6                     | 63.5                     | 60.2                      | 57.9                      | 60.7                      | 57.0                     |
| Top Speed [km/h]       | 62.5                     | 66.5                     | 64.0                     | 61.9                      | 60.7                      | 61.9                      | 59.7                     |
| Avg. Dist. to Rail [m] | 11.1                     | 6.5                      | 2.9                      | 3.0                       | 6.1                       | 5.2                       | 6.4                      |
| Avg. Stride Freq. [Hz] | 2.2                      | 2.3                      | 2.2                      | 2.2                       | 2.2                       | 2.3                       | 2.2                      |
| Avg. Stride Length [m] | 5.5                      | 7.9                      | 7.9                      | 7.7                       | 7.4                       | 7.4                       | 7.2                      |