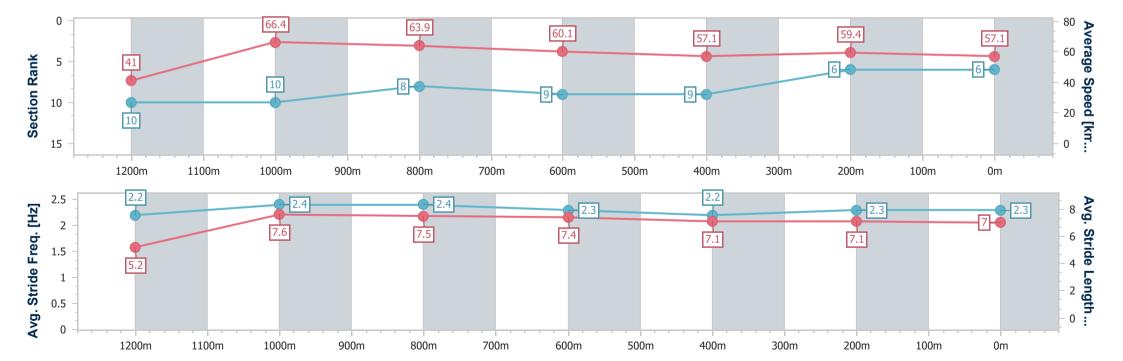

## Horse/Jockey Name Naughty Words Final Rank 6 Fastest Section Time (Section) Top Speed [km/h] (Section) Race State Finished

### Toowoomba QLD Professional

## Race 2: LIGHTNING SYNDICATIONS BENCHMARK 62 Handicap - 1300m

13 July 2024 - 17:35

Track Rating: Soft 5, Weather: Fine, Rail Position: +1m Entire

| Section                | Overall                  | 1200m                     | 1000m                     | 800m                     | 600m                     | 400m                     | 200m                     |
|------------------------|--------------------------|---------------------------|---------------------------|--------------------------|--------------------------|--------------------------|--------------------------|
| Section Times          | 1:20.48 [6]<br>(0:08.75) | 1:11.73 [10]<br>(0:10.87) | 1:00.86 [10]<br>(0:11.32) | 0:49.54 [8]<br>(0:12.08) | 0:37.46 [9]<br>(0:12.65) | 0:24.81 [9]<br>(0:12.16) | 0:12.65 [6]<br>(0:12.65) |
| Average Speed [km/h]   | 41.0                     | 66.4                      | 63.9                      | 60.1                     | 57.1                     | 59.4                     | 57.1                     |
| Top Speed [km/h]       | 62.7                     | 67.5                      | 66.6                      | 60.7                     | 58.7                     | 60.5                     | 58.9                     |
| Avg. Dist. to Rail [m] | 7.7                      | 2.3                       | 2.0                       | 0.7                      | 1.4                      | 2.0                      | 4.4                      |
| Avg. Stride Freq. [Hz] | 2.2                      | 2.4                       | 2.4                       | 2.3                      | 2.2                      | 2.3                      | 2.3                      |
| Avg. Stride Length [m] | 5.2                      | 7.6                       | 7.5                       | 7.4                      | 7.1                      | 7.1                      | 7.0                      |