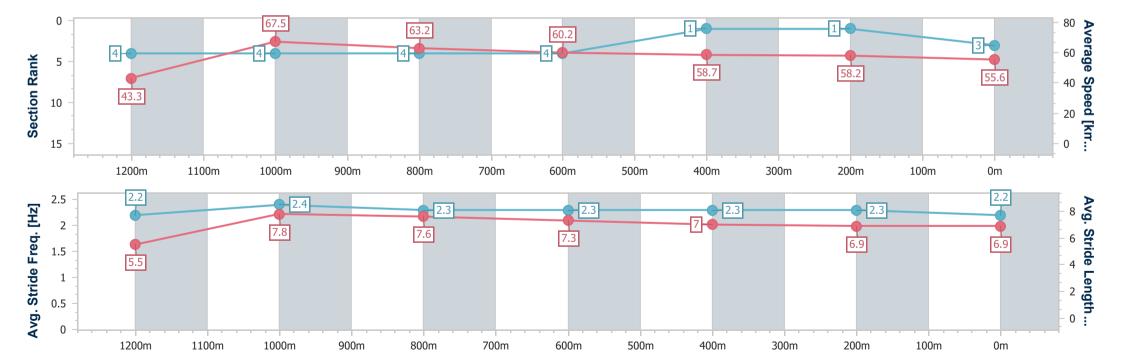

## Horse/Jockey Name Vonzither Final Rank 3 Fastest Section Time (Section) Top Speed [km/h] (Section) Race State Vonzither 6:00.01200m) Finished

## Race 2: LIGHTNING SYNDICATIONS BENCHMARK 62 Handicap - 1300m

13 July 2024 - 17:35

Track Rating: Soft 5, Weather: Fine, Rail Position: +1m Entire

| Section                | Overall                  | 1200m                    | 1000m                    | 800m                     | 600m                     | 400m                     | 200m                     |
|------------------------|--------------------------|--------------------------|--------------------------|--------------------------|--------------------------|--------------------------|--------------------------|
| Section Times          | 1:20.39 [3]<br>(0:08.37) | 1:12.02 [4]<br>(0:10.68) | 1:01.34 [4]<br>(0:11.44) | 0:49.90 [4]<br>(0:12.08) | 0:37.82 [4]<br>(0:12.42) | 0:25.40 [1]<br>(0:12.44) | 0:12.96 [1]<br>(0:12.96) |
| Average Speed [km/h]   | 43.3                     | 67.5                     | 63.2                     | 60.2                     | 58.7                     | 58.2                     | 55.6                     |
| Top Speed [km/h]       | 64.8                     | 69.0                     | 66.4                     | 61.5                     | 60.0                     | 58.8                     | 57.6                     |
| Avg. Dist. to Rail [m] | 7.8                      | 2.5                      | 1.5                      | 3.1                      | 2.5                      | 1.7                      | 0.6                      |
| Avg. Stride Freq. [Hz] | 2.2                      | 2.4                      | 2.3                      | 2.3                      | 2.3                      | 2.3                      | 2.2                      |
| Avg. Stride Length [m] | 5.5                      | 7.8                      | 7.6                      | 7.3                      | 7.0                      | 6.9                      | 6.9                      |