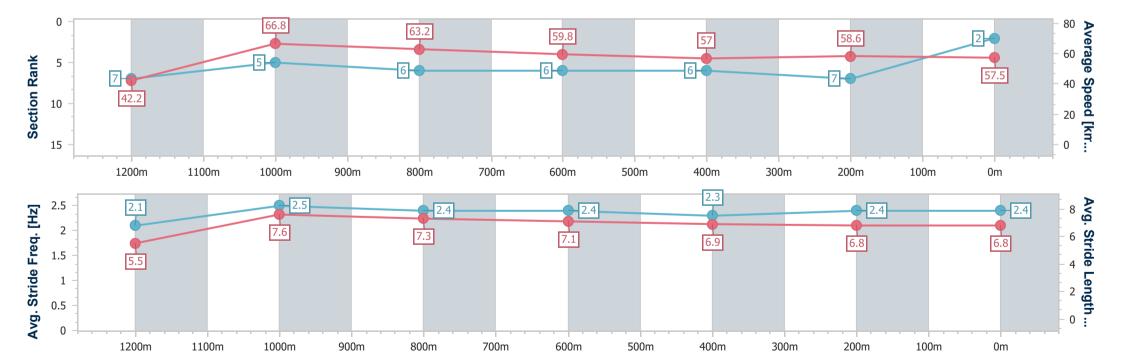

## Horse/Jockey Name Final Rank 2 Fastest Section Time (Section) Top Speed [km/h] (Section) Race State Script Writer 2 0:08.50 (Overall) 68.6 (1200m) Finished

## Race 2: LIGHTNING SYNDICATIONS BENCHMARK 62 Handicap - 1300m

13 July 2024 - 17:35

Track Rating: Soft 5, Weather: Fine, Rail Position: +1m Entire

| Section                | Overall                  | 1200m                    | 1000m                    | 800m                     | 600m                     | 400m                     | 200m                     |
|------------------------|--------------------------|--------------------------|--------------------------|--------------------------|--------------------------|--------------------------|--------------------------|
| Section Times          | 1:20.34 [2]<br>(0:08.50) | 1:11.84 [7]<br>(0:10.78) | 1:01.06 [5]<br>(0:11.42) | 0:49.64 [6]<br>(0:12.12) | 0:37.52 [6]<br>(0:12.68) | 0:24.84 [6]<br>(0:12.34) | 0:12.50 [7]<br>(0:12.50) |
| Average Speed [km/h]   | 42.2                     | 66.8                     | 63.2                     | 59.8                     | 57.0                     | 58.6                     | 57.5                     |
| Top Speed [km/h]       | 64.5                     | 68.6                     | 65.9                     | 61.2                     | 58.9                     | 60.6                     | 58.9                     |
| Avg. Dist. to Rail [m] | 3.4                      | 0.5                      | 0.7                      | 1.3                      | 0.9                      | 0.9                      | 3.1                      |
| Avg. Stride Freq. [Hz] | 2.1                      | 2.5                      | 2.4                      | 2.4                      | 2.3                      | 2.4                      | 2.4                      |
| Avg. Stride Length [m] | 5.5                      | 7.6                      | 7.3                      | 7.1                      | 6.9                      | 6.8                      | 6.8                      |