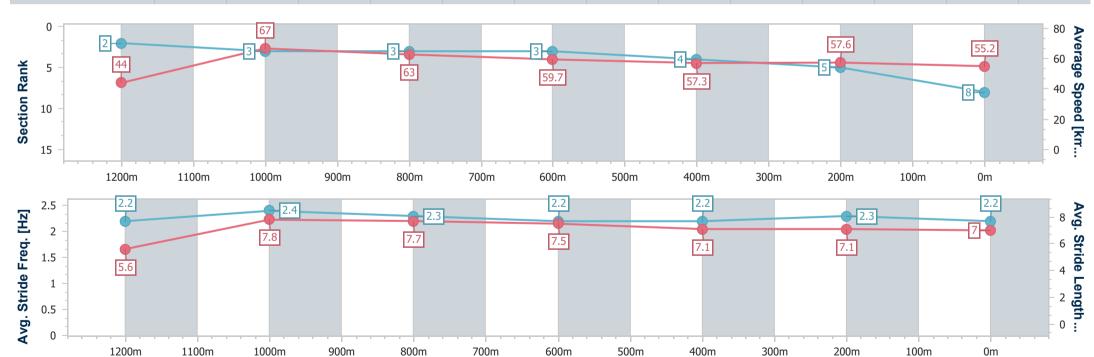

## Horse/Jockey Name Suisse Scandal Final Rank 8 Fastest Section Time (Section) Top Speed [km/h] (Section) Race State Suisse Scandal 6 8 6:0:08.21 (Overall) 68.5 (1200m) Finished

### Toowoomba QLD Professional

## Race 2: LIGHTNING SYNDICATIONS BENCHMARK 62 Handicap - 1300m

13 July 2024 - 17:35

Track Rating: Soft 5, Weather: Fine, Rail Position: +1m Entire

| Section                | Overall                  | 1200m                    | 1000m                    | 800m                     | 600m                     | 400m                     | 200m                     |
|------------------------|--------------------------|--------------------------|--------------------------|--------------------------|--------------------------|--------------------------|--------------------------|
| Section Times          | 1:20.69 [8]<br>(0:08.21) | 1:12.48 [2]<br>(0:10.70) | 1:01.78 [3]<br>(0:11.46) | 0:50.32 [3]<br>(0:12.14) | 0:38.18 [3]<br>(0:12.69) | 0:25.49 [4]<br>(0:12.44) | 0:13.05 [5]<br>(0:13.05) |
| Average Speed [km/h]   | 44.0                     | 67.0                     | 63.0                     | 59.7                     | 57.3                     | 57.6                     | 55.2                     |
| Top Speed [km/h]       | 65.5                     | 68.5                     | 65.6                     | 61.1                     | 58.3                     | 58.5                     | 56.8                     |
| Avg. Dist. to Rail [m] | 2.7                      | 0.5                      | 0.9                      | 1.2                      | 1.6                      | 0.5                      | 0.6                      |
| Avg. Stride Freq. [Hz] | 2.2                      | 2.4                      | 2.3                      | 2.2                      | 2.2                      | 2.3                      | 2.2                      |
| Avg. Stride Length [m] | 5.6                      | 7.8                      | 7.7                      | 7.5                      | 7.1                      | 7.1                      | 7.0                      |