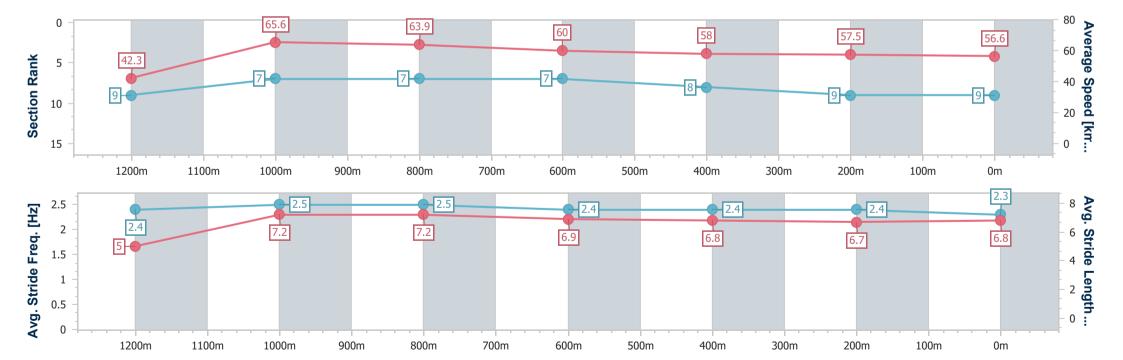

## Horse/Jockey Name Lightfast Final Rank 9 Fastest Section Time (Section) Top Speed [km/h] (Section) Race State Lightfast 66.4 (1200m) Finished

## Race 2: LIGHTNING SYNDICATIONS BENCHMARK 62 Handicap - 1300m

13 July 2024 - 17:35

Track Rating: Soft 5, Weather: Fine, Rail Position: +1m Entire

| Section                | Overall                  | 1200m                    | 1000m                    | 800m                     | 600m                     | 400m                     | 200m                     |
|------------------------|--------------------------|--------------------------|--------------------------|--------------------------|--------------------------|--------------------------|--------------------------|
| Section Times          | 1:21.05 [9]<br>(0:08.52) | 1:12.53 [9]<br>(0:11.00) | 1:01.53 [7]<br>(0:11.30) | 0:50.23 [7]<br>(0:12.09) | 0:38.14 [7]<br>(0:12.73) | 0:25.41 [8]<br>(0:12.67) | 0:12.74 [9]<br>(0:12.74) |
| Average Speed [km/h]   | 42.3                     | 65.6                     | 63.9                     | 60.0                     | 58.0                     | 57.5                     | 56.6                     |
| Top Speed [km/h]       | 64.9                     | 66.4                     | 65.5                     | 61.8                     | 59.7                     | 59.0                     | 57.4                     |
| Avg. Dist. to Rail [m] | 10.3                     | 4.2                      | 1.0                      | 2.3                      | 4.5                      | 3.8                      | 5.3                      |
| Avg. Stride Freq. [Hz] | 2.4                      | 2.5                      | 2.5                      | 2.4                      | 2.4                      | 2.4                      | 2.3                      |
| Avg. Stride Length [m] | 5.0                      | 7.2                      | 7.2                      | 6.9                      | 6.8                      | 6.7                      | 6.8                      |

Report Created: Sat 13 July 2024 17:57 GMT+10

No data available at this section

[] Ranking at each section and finish

NA No data available

-0----