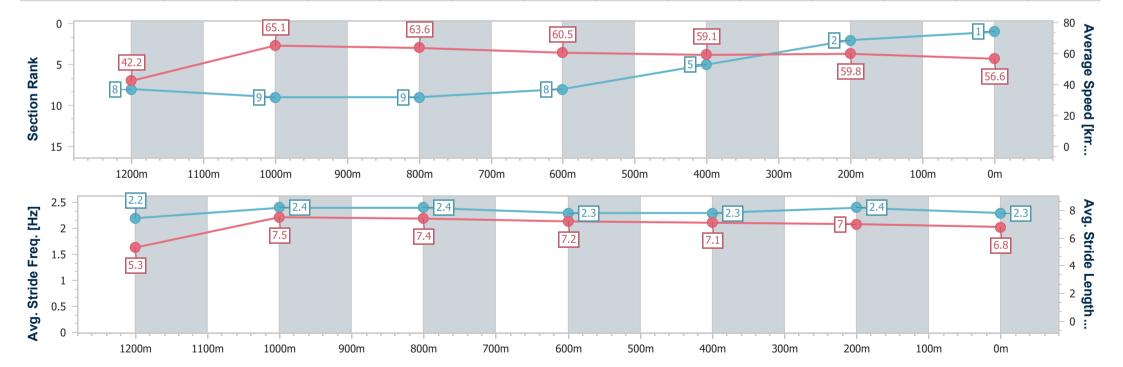

## Horse/Jockey Name Final Rank Fastest Section Time (Section) Top Speed [km/h] (Section) Race State Dragon Pins 1 0:08.51 (Overall) 66.5 (1200m) Finished

## Race 2: LIGHTNING SYNDICATIONS BENCHMARK 62 Handicap - 1300m

13 July 2024 - 17:35

Track Rating: Soft 5, Weather: Fine, Rail Position: +1m Entire

| Section                | Overall                  | 1200m                    | 1000m                    | 800m                     | 600m                     | 400m                     | 200m                     |
|------------------------|--------------------------|--------------------------|--------------------------|--------------------------|--------------------------|--------------------------|--------------------------|
| Section Times          | 1:20.15 [1]<br>(0:08.51) | 1:11.64 [8]<br>(0:11.09) | 1:00.55 [9]<br>(0:11.41) | 0:49.14 [9]<br>(0:11.98) | 0:37.16 [8]<br>(0:12.33) | 0:24.83 [5]<br>(0:12.14) | 0:12.69 [2]<br>(0:12.69) |
| Average Speed [km/h]   | 42.2                     | 65.1                     | 63.6                     | 60.5                     | 59.1                     | 59.8                     | 56.6                     |
| Top Speed [km/h]       | 63.2                     | 66.5                     | 65.2                     | 62.6                     | 60.9                     | 60.7                     | 59.8                     |
| Avg. Dist. to Rail [m] | 7.7                      | 2.7                      | 2.3                      | 2.0                      | 2.6                      | 2.3                      | 1.6                      |
| Avg. Stride Freq. [Hz] | 2.2                      | 2.4                      | 2.4                      | 2.3                      | 2.3                      | 2.4                      | 2.3                      |
| Avg. Stride Length [m] | 5.3                      | 7.5                      | 7.4                      | 7.2                      | 7.1                      | 7.0                      | 6.8                      |