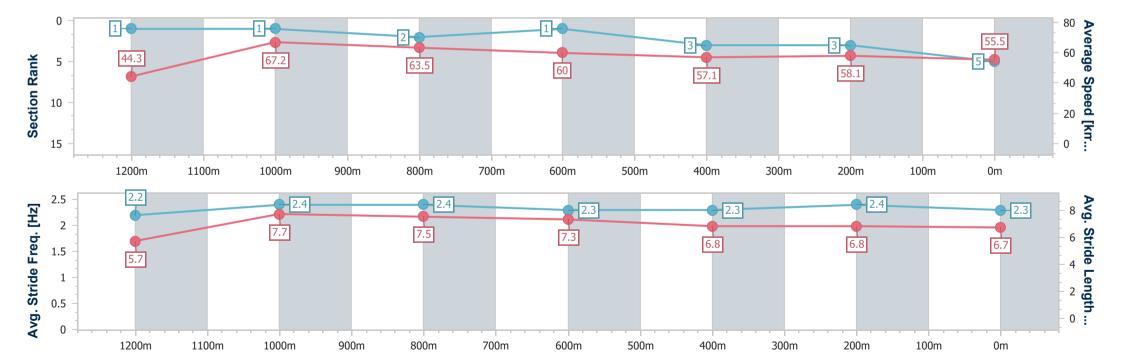

## Horse/Jockey Name Mr Wandji Final Rank 5 Fastest Section Time (Section) 0:08.15 (Overall) Top Speed [km/h] (Section) 68.8 (1200m) Race State Finished

### Toowoomba QLD Professional

## Race 2: LIGHTNING SYNDICATIONS BENCHMARK 62 Handicap - 1300m

13 July 2024 - 17:35

Track Rating: Soft 5, Weather: Fine, Rail Position: +1m Entire

| Section                | Overall                  | 1200m                    | 1000m                    | 800m                     | 600m                     | 400m                     | 200m                     |
|------------------------|--------------------------|--------------------------|--------------------------|--------------------------|--------------------------|--------------------------|--------------------------|
| Section Times          | 1:20.47 [5]<br>(0:08.15) | 1:12.32 [1]<br>(0:10.74) | 1:01.58 [1]<br>(0:11.46) | 0:50.12 [2]<br>(0:12.10) | 0:38.02 [1]<br>(0:12.72) | 0:25.30 [3]<br>(0:12.36) | 0:12.94 [3]<br>(0:12.94) |
| Average Speed [km/h]   | 44.3                     | 67.2                     | 63.5                     | 60.0                     | 57.1                     | 58.1                     | 55.5                     |
| Top Speed [km/h]       | 66.1                     | 68.8                     | 66.4                     | 62.3                     | 59.5                     | 59.6                     | 57.3                     |
| Avg. Dist. to Rail [m] | 11.1                     | 2.9                      | 3.0                      | 1.6                      | 1.6                      | 1.0                      | 2.0                      |
| Avg. Stride Freq. [Hz] | 2.2                      | 2.4                      | 2.4                      | 2.3                      | 2.3                      | 2.4                      | 2.3                      |
| Avg. Stride Length [m] | 5.7                      | 7.7                      | 7.5                      | 7.3                      | 6.8                      | 6.8                      | 6.7                      |