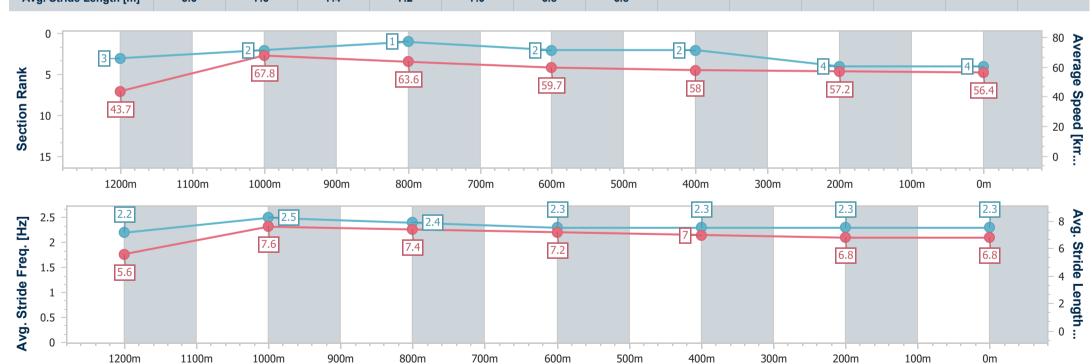

## Horse/Jockey Name Final Rank Fastest Section Time (Section) Top Speed [km/h] (Section) Race State Stormtrooper 4 0:08.27 (Overall) 69.5 (1200m) Finished

## Race 2: LIGHTNING SYNDICATIONS BENCHMARK 62 Handicap - 1300m

13 July 2024 - 17:35

Track Rating: Soft 5, Weather: Fine, Rail Position: +1m Entire

| Section                | Overall                  | 1200m                    | 1000m                    | 800m                     | 600m                     | 400m                     | 200m                     |
|------------------------|--------------------------|--------------------------|--------------------------|--------------------------|--------------------------|--------------------------|--------------------------|
| Section Times          | 1:20.43 [4]<br>(0:08.27) | 1:12.16 [3]<br>(0:10.63) | 1:01.53 [2]<br>(0:11.43) | 0:50.10 [1]<br>(0:12.14) | 0:37.96 [2]<br>(0:12.58) | 0:25.38 [2]<br>(0:12.58) | 0:12.80 [4]<br>(0:12.80) |
| Average Speed [km/h]   | 43.7                     | 67.8                     | 63.6                     | 59.7                     | 58.0                     | 57.2                     | 56.4                     |
| Top Speed [km/h]       | 65.4                     | 69.5                     | 66.8                     | 61.7                     | 59.0                     | 58.0                     | 57.3                     |
| Avg. Dist. to Rail [m] | 8.8                      | 4.1                      | 3.3                      | 2.3                      | 2.0                      | 0.8                      | 1.3                      |
| Avg. Stride Freq. [Hz] | 2.2                      | 2.5                      | 2.4                      | 2.3                      | 2.3                      | 2.3                      | 2.3                      |
| Avg. Stride Length [m] | 5.6                      | 7.6                      | 7.4                      | 7.2                      | 7.0                      | 6.8                      | 6.8                      |