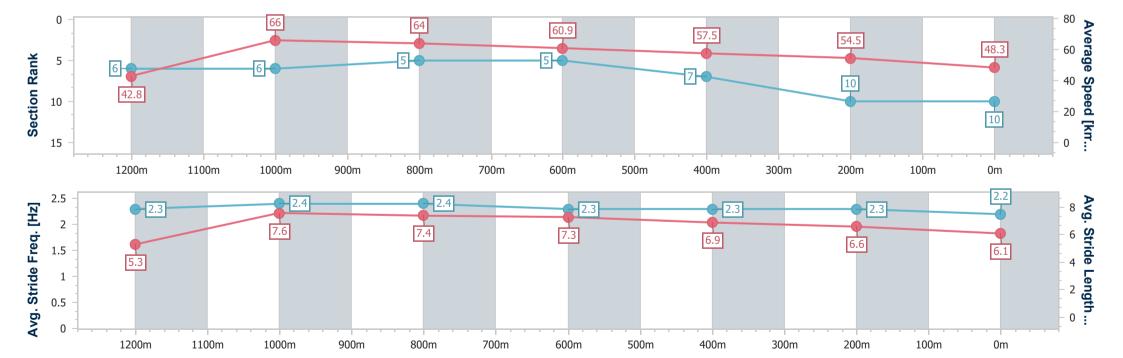

# Horse/Jockey Name Sneaky Shark Final Rank 10 Fastest Section Time (Section) 0:08.41 (Overall) Top Speed [km/h] (Section) 66.5 (1200m) Race State Finished

### Toowoomba QLD Professional

Race 2: LIGHTNING SYNDICATIONS BENCHMARK 62 Handicap - 1300m

13 July 2024 - 17:35

Track Rating: Soft 5, Weather: Fine, Rail Position: +1m Entire

| Section                | Overall                   | 1200m                    | 1000m                    | 800m                     | 600m                     | 400m                     | 200m                      |
|------------------------|---------------------------|--------------------------|--------------------------|--------------------------|--------------------------|--------------------------|---------------------------|
| Section Times          | 1:23.68 [10]<br>(0:08.41) | 1:15.27 [6]<br>(0:10.90) | 1:04.37 [6]<br>(0:11.37) | 0:53.00 [5]<br>(0:11.96) | 0:41.04 [5]<br>(0:12.90) | 0:28.14 [7]<br>(0:13.24) | 0:14.90 [10]<br>(0:14.90) |
| Average Speed [km/h]   | 42.8                      | 66.0                     | 64.0                     | 60.9                     | 57.5                     | 54.5                     | 48.3                      |
| Top Speed [km/h]       | 64.4                      | 66.5                     | 65.5                     | 62.1                     | 59.4                     | 56.7                     | 52.3                      |
| Avg. Dist. to Rail [m] | 4.8                       | 2.7                      | 2.4                      | 2.5                      | 5.9                      | 1.1                      | 1.0                       |
| Avg. Stride Freq. [Hz] | 2.3                       | 2.4                      | 2.4                      | 2.3                      | 2.3                      | 2.3                      | 2.2                       |
| Avg. Stride Length [m] | 5.3                       | 7.6                      | 7.4                      | 7.3                      | 6.9                      | 6.6                      | 6.1                       |

Report Created: Sat 13 July 2024 17:57 GMT+10

[] Ranking at each section and finish

-:--.- No data available at this section

NA No data available

Page 12/12