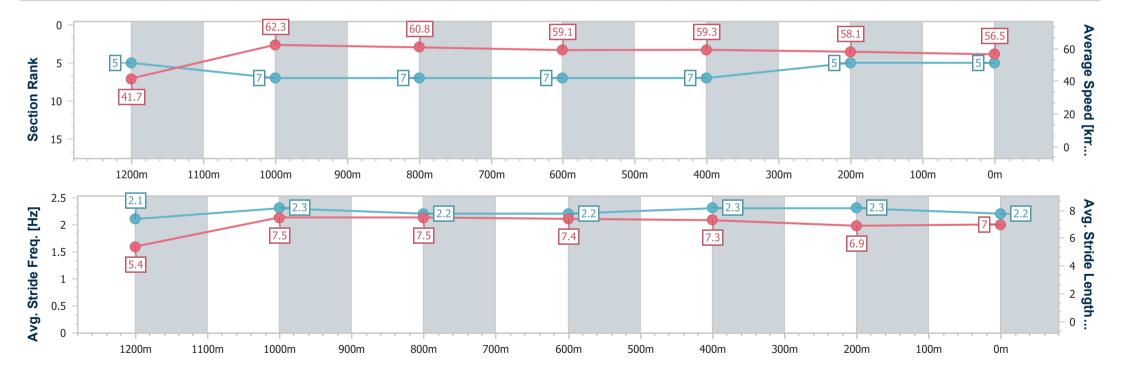

# Horse/Jockey Name Final Rank Fastest Section Time (Section) Top Speed [km/h] (Section) Race State Noble Valour 5 0:08.69 (Overall) 63.3 (1200m) Finished

### Toowoomba QLD Professional

Race 3: COOPER COMMERCIAL Maiden Handicap - 1300m

13 July 2024 - 18:10

Track Rating: Soft 5, Weather: Fine, Rail Position: +1m Entire

| Section                | Overall                  | 1200m                    | 1000m                    | 800m                     | 600m                     | 400m                     | 200m                     |
|------------------------|--------------------------|--------------------------|--------------------------|--------------------------|--------------------------|--------------------------|--------------------------|
| Section Times          | 1:22.02 [5]<br>(0:08.69) | 1:13.33 [5]<br>(0:11.58) | 1:01.75 [7]<br>(0:11.95) | 0:49.80 [7]<br>(0:12.24) | 0:37.56 [7]<br>(0:12.26) | 0:25.30 [7]<br>(0:12.52) | 0:12.78 [5]<br>(0:12.78) |
| Average Speed [km/h]   | 41.7                     | 62.3                     | 60.8                     | 59.1                     | 59.3                     | 58.1                     | 56.5                     |
| Top Speed [km/h]       | 62.0                     | 63.3                     | 62.7                     | 60.5                     | 60.1                     | 58.9                     | 57.8                     |
| Avg. Dist. to Rail [m] | 11.9                     | 5.1                      | 2.9                      | 1.3                      | 1.7                      | 3.8                      | 6.9                      |
| Avg. Stride Freq. [Hz] | 2.1                      | 2.3                      | 2.2                      | 2.2                      | 2.3                      | 2.3                      | 2.2                      |
| Avg. Stride Length [m] | 5.4                      | 7.5                      | 7.5                      | 7.4                      | 7.3                      | 6.9                      | 7.0                      |