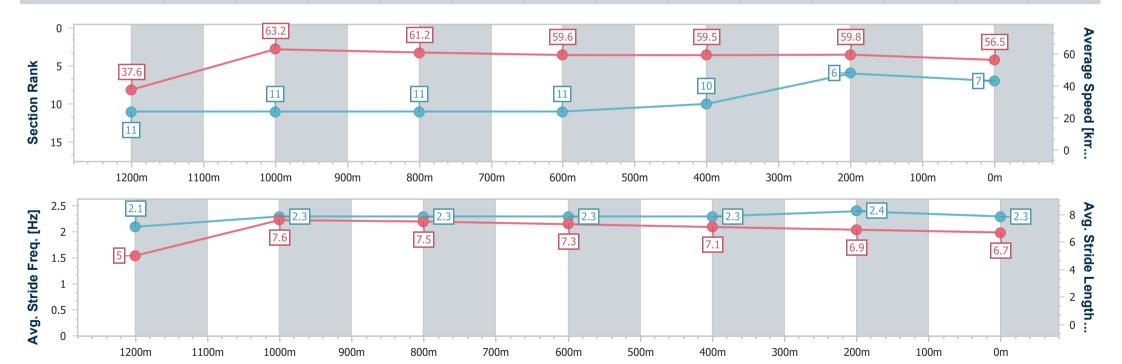

### 

## Toowoomba QLD Professional

Race 3: COOPER COMMERCIAL Maiden Handicap - 1300m

13 July 2024 - 18:10

Track Rating: Soft 5, Weather: Fine, Rail Position: +1m Entire

| Section                | Overall                  | 1200m                     | 1000m                     | 800m                      | 600m                      | 400m                      | 200m                     |
|------------------------|--------------------------|---------------------------|---------------------------|---------------------------|---------------------------|---------------------------|--------------------------|
| Section Times          | 1:22.17 [7]<br>(0:09.62) | 1:12.55 [11]<br>(0:11.36) | 1:01.19 [11]<br>(0:11.86) | 0:49.33 [11]<br>(0:12.16) | 0:37.17 [11]<br>(0:12.27) | 0:24.90 [10]<br>(0:12.20) | 0:12.70 [6]<br>(0:12.70) |
| Average Speed [km/h]   | 37.6                     | 63.2                      | 61.2                      | 59.6                      | 59.5                      | 59.8                      | 56.5                     |
| Top Speed [km/h]       | 60.3                     | 65.0                      | 63.3                      | 61.8                      | 61.9                      | 60.9                      | 59.0                     |
| Avg. Dist. to Rail [m] | 9.4                      | 2.0                       | 1.9                       | 1.6                       | 2.5                       | 4.0                       | 6.0                      |
| Avg. Stride Freq. [Hz] | 2.1                      | 2.3                       | 2.3                       | 2.3                       | 2.3                       | 2.4                       | 2.3                      |
| Avg. Stride Length [m] | 5.0                      | 7.6                       | 7.5                       | 7.3                       | 7.1                       | 6.9                       | 6.7                      |