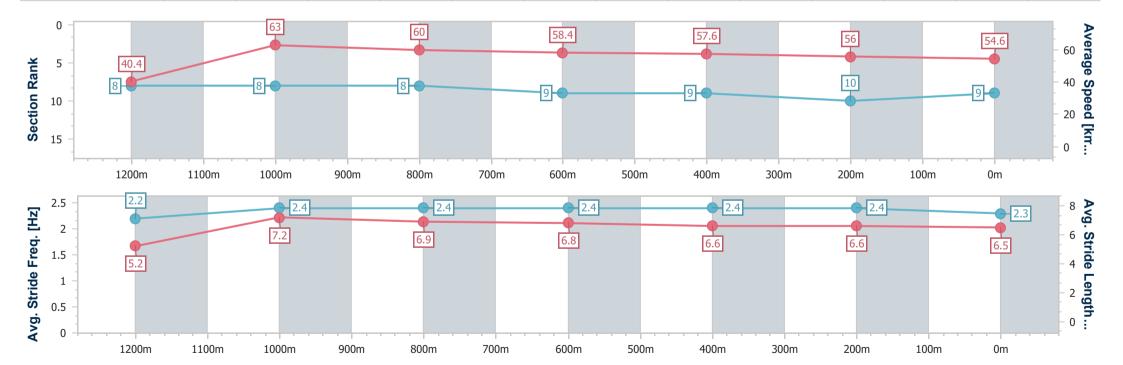

# Horse/Jockey Name Final Rank Fastest Section Time (Section) Top Speed [km/h] (Section) Race State Dolly's Fancy 9 0:08.92 (Overall) 63.9 (1200m) Finished

### Toowoomba QLD Professional

Race 3: COOPER COMMERCIAL Maiden Handicap - 1300m

13 July 2024 - 18:10

Track Rating: Soft 5, Weather: Fine, Rail Position: +1m Entire

| Section                | Overall                  | 1200m                    | 1000m                    | 800m                     | 600m                     | 400m                     | 200m                      |
|------------------------|--------------------------|--------------------------|--------------------------|--------------------------|--------------------------|--------------------------|---------------------------|
| Section Times          | 1:23.22 [9]<br>(0:08.92) | 1:14.30 [8]<br>(0:11.45) | 1:02.85 [8]<br>(0:12.07) | 0:50.78 [8]<br>(0:12.29) | 0:38.49 [9]<br>(0:12.50) | 0:25.99 [9]<br>(0:12.81) | 0:13.18 [10]<br>(0:13.18) |
| Average Speed [km/h]   | 40.4                     | 63.0                     | 60.0                     | 58.4                     | 57.6                     | 56.0                     | 54.6                      |
| Top Speed [km/h]       | 61.1                     | 63.9                     | 62.6                     | 59.3                     | 58.5                     | 58.4                     | 55.2                      |
| Avg. Dist. to Rail [m] | 4.1                      | 2.2                      | 1.8                      | 0.5                      | 0.5                      | 1.5                      | 4.4                       |
| Avg. Stride Freq. [Hz] | 2.2                      | 2.4                      | 2.4                      | 2.4                      | 2.4                      | 2.4                      | 2.3                       |
| Avg. Stride Length [m] | 5.2                      | 7.2                      | 6.9                      | 6.8                      | 6.6                      | 6.6                      | 6.5                       |