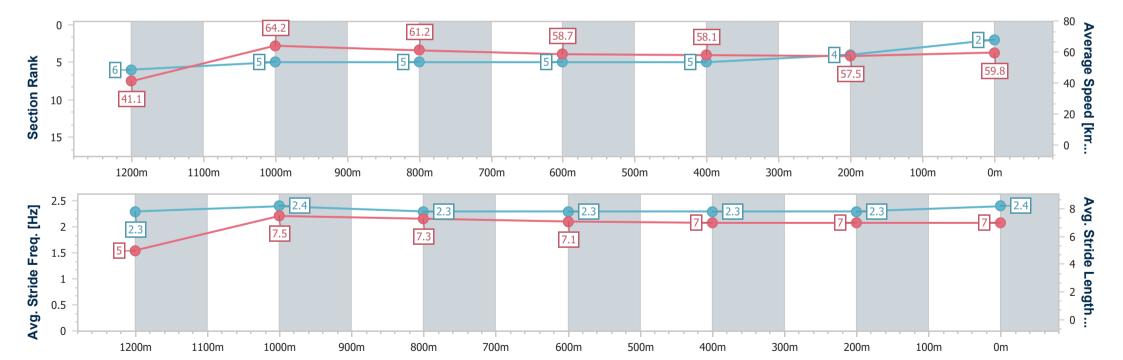

### Toowoomba QLD Professional

Race 3: COOPER COMMERCIAL Maiden Handicap - 1300m

13 July 2024 - 18:10

Track Rating: Soft 5, Weather: Fine, Rail Position: +1m Entire

| Section                | Overall     | 1200m       | 1000m       | 800m        | 600m        | 400m        | 200m       |
|------------------------|-------------|-------------|-------------|-------------|-------------|-------------|------------|
| Section Times          | 1:21.26 [2] | 1:12.48 [6] | 1:01.24 [5] | 0:49.43 [5] | 0:37.10 [5] | 0:24.63 [5] | 0:12.03 [4 |
|                        | (0:08.78)   | (0:11.24)   | (0:11.81)   | (0:12.33)   | (0:12.47)   | (0:12.60)   | (0:12.03)  |
| Average Speed [km/h]   | 41.1        | 64.2        | 61.2        | 58.7        | 58.1        | 57.5        | 59.8       |
| Top Speed [km/h]       | 61.0        | 66.0        | 63.1        | 60.8        | 59.3        | 59.3        | 60.5       |
| Avg. Dist. to Rail [m] | 4.8         | 2.9         | 1.8         | 1.0         | 1.5         | 1.7         | 2.1        |
| Avg. Stride Freq. [Hz] | 2.3         | 2.4         | 2.3         | 2.3         | 2.3         | 2.3         | 2.4        |
| Avg. Stride Length [m] | 5.0         | 7.5         | 7.3         | 7.1         | 7.0         | 7.0         | 7.0        |