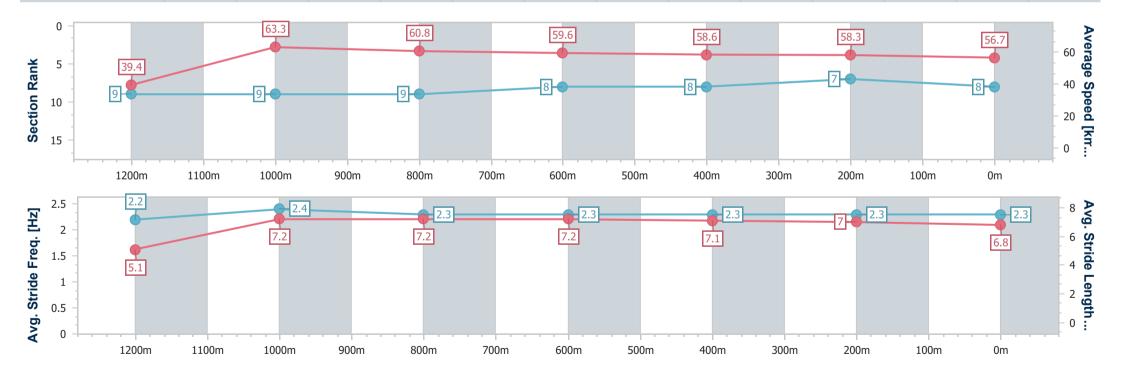

# Horse/Jockey Name Anotherlovelyday Final Rank 8 Fastest Section Time (Section) Top Speed [km/h] (Section) Race State Anotherlovelyday 6 64.7 (1200m) Finished

### Toowoomba QLD Professional

Race 3: COOPER COMMERCIAL Maiden Handicap - 1300m

13 July 2024 - 18:10

Track Rating: Soft 5, Weather: Fine, Rail Position: +1m Entire

| Section                | Overall                  | 1200m                    | 1000m                    | 800m                     | 600m                     | 400m                     | 200m                     |
|------------------------|--------------------------|--------------------------|--------------------------|--------------------------|--------------------------|--------------------------|--------------------------|
| Section Times          | 1:22.22 [8]<br>(0:09.16) | 1:13.06 [9]<br>(0:11.39) | 1:01.67 [9]<br>(0:11.99) | 0:49.68 [9]<br>(0:12.16) | 0:37.52 [8]<br>(0:12.39) | 0:25.13 [8]<br>(0:12.40) | 0:12.73 [7]<br>(0:12.73) |
| Average Speed [km/h]   | 39.4                     | 63.3                     | 60.8                     | 59.6                     | 58.6                     | 58.3                     | 56.7                     |
| Top Speed [km/h]       | 61.0                     | 64.7                     | 62.5                     | 61.4                     | 59.7                     | 60.1                     | 57.9                     |
| Avg. Dist. to Rail [m] | 9.0                      | 3.8                      | 3.3                      | 1.8                      | 2.0                      | 1.0                      | 0.2                      |
| Avg. Stride Freq. [Hz] | 2.2                      | 2.4                      | 2.3                      | 2.3                      | 2.3                      | 2.3                      | 2.3                      |
| Avg. Stride Length [m] | 5.1                      | 7.2                      | 7.2                      | 7.2                      | 7.1                      | 7.0                      | 6.8                      |