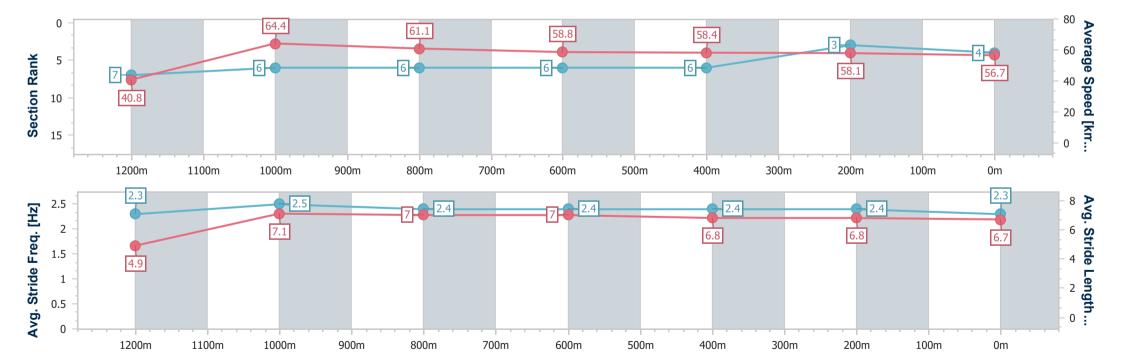

### Toowoomba QLD Professional

Race 3: COOPER COMMERCIAL Maiden Handicap - 1300m

13 July 2024 - 18:10

Track Rating: Soft 5, Weather: Fine, Rail Position: +1m Entire

| Section                | Overall                  | 1200m                    | 1000m                    | 800m                     | 600m                     | 400m                     | 200m                     |
|------------------------|--------------------------|--------------------------|--------------------------|--------------------------|--------------------------|--------------------------|--------------------------|
| Section Times          | 1:21.90 [4]<br>(0:08.84) | 1:13.06 [7]<br>(0:11.23) | 1:01.83 [6]<br>(0:11.89) | 0:49.94 [6]<br>(0:12.25) | 0:37.69 [6]<br>(0:12.50) | 0:25.19 [6]<br>(0:12.50) | 0:12.69 [3]<br>(0:12.69) |
| Average Speed [km/h]   | 40.8                     | 64.4                     | 61.1                     | 58.8                     | 58.4                     | 58.1                     | 56.7                     |
| Top Speed [km/h]       | 61.6                     | 65.8                     | 62.4                     | 61.2                     | 59.5                     | 58.7                     | 58.3                     |
| Avg. Dist. to Rail [m] | 9.3                      | 5.2                      | 3.4                      | 1.3                      | 2.0                      | 2.9                      | 4.9                      |
| Avg. Stride Freq. [Hz] | 2.3                      | 2.5                      | 2.4                      | 2.4                      | 2.4                      | 2.4                      | 2.3                      |
| Avg. Stride Length [m] | 4.9                      | 7.1                      | 7.0                      | 7.0                      | 6.8                      | 6.8                      | 6.7                      |