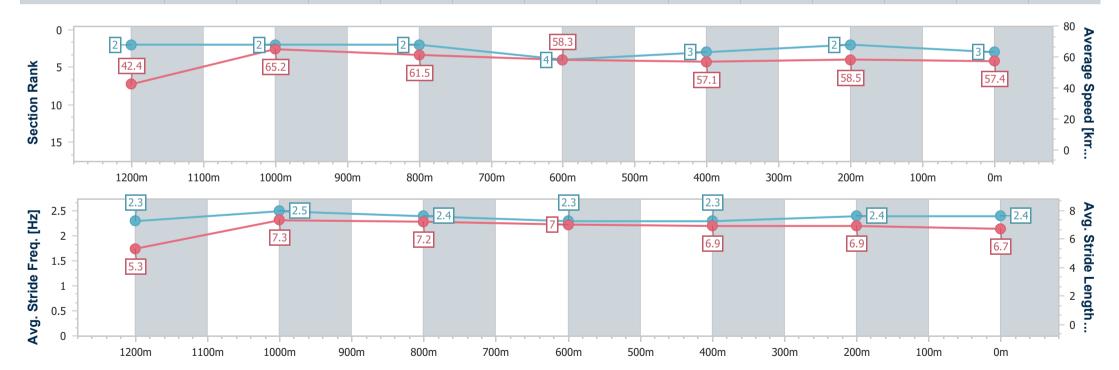

### Toowoomba QLD Professional

Race 3: COOPER COMMERCIAL Maiden Handicap - 1300m

13 July 2024 - 18:10

Track Rating: Soft 5, Weather: Fine, Rail Position: +1m Entire

| Section                | Overall                  | 1200m                    | 1000m                    | 800m                     | 600m                     | 400m                     | 200m                     |
|------------------------|--------------------------|--------------------------|--------------------------|--------------------------|--------------------------|--------------------------|--------------------------|
| Section Times          | 1:21.37 [3]<br>(0:08.48) | 1:12.89 [2]<br>(0:11.08) | 1:01.81 [2]<br>(0:11.79) | 0:50.02 [2]<br>(0:12.45) | 0:37.57 [4]<br>(0:12.64) | 0:24.93 [3]<br>(0:12.42) | 0:12.51 [2]<br>(0:12.51) |
| Average Speed [km/h]   | 42.4                     | 65.2                     | 61.5                     | 58.3                     | 57.1                     | 58.5                     | 57.4                     |
| Top Speed [km/h]       | 62.0                     | 66.3                     | 64.0                     | 59.7                     | 58.6                     | 59.2                     | 59.1                     |
| Avg. Dist. to Rail [m] | 5.3                      | 1.4                      | 1.4                      | 1.9                      | 1.2                      | 2.2                      | 3.5                      |
| Avg. Stride Freq. [Hz] | 2.3                      | 2.5                      | 2.4                      | 2.3                      | 2.3                      | 2.4                      | 2.4                      |
| Avg. Stride Length [m] | 5.3                      | 7.3                      | 7.2                      | 7.0                      | 6.9                      | 6.9                      | 6.7                      |