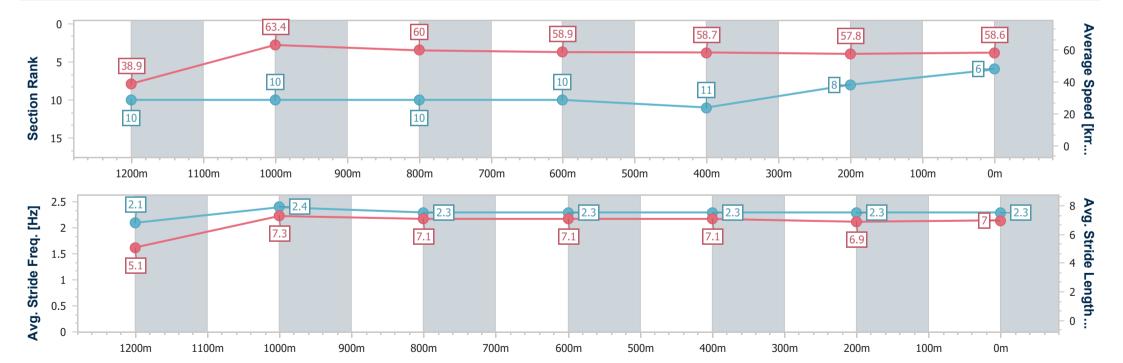

# Horse/Jockey Name Final Rank Fastest Section Time (Section) Top Speed [km/h] (Section) Race State Navillus Hellfire 6 0:09.23 (Overall) 64.7 (1200m) Finished

### Toowoomba QLD Professional

Race 3: COOPER COMMERCIAL Maiden Handicap - 1300m

13 July 2024 - 18:10

Track Rating: Soft 5, Weather: Fine, Rail Position: +1m Entire

| Section                | Overall                  | 1200m                     | 1000m                     | 800m                      | 600m                      | 400m                      | 200m                     |
|------------------------|--------------------------|---------------------------|---------------------------|---------------------------|---------------------------|---------------------------|--------------------------|
| Section Times          | 1:22.05 [6]<br>(0:09.23) | 1:12.82 [10]<br>(0:11.39) | 1:01.43 [10]<br>(0:12.08) | 0:49.35 [10]<br>(0:12.28) | 0:37.07 [10]<br>(0:12.35) | 0:24.72 [11]<br>(0:12.46) | 0:12.26 [8]<br>(0:12.26) |
| Average Speed [km/h]   | 38.9                     | 63.4                      | 60.0                      | 58.9                      | 58.7                      | 57.8                      | 58.6                     |
| Top Speed [km/h]       | 61.8                     | 64.7                      | 62.2                      | 60.3                      | 60.5                      | 61.1                      | 59.6                     |
| Avg. Dist. to Rail [m] | 6.8                      | 3.0                       | 2.7                       | 1.2                       | 1.1                       | 0.6                       | 1.7                      |
| Avg. Stride Freq. [Hz] | 2.1                      | 2.4                       | 2.3                       | 2.3                       | 2.3                       | 2.3                       | 2.3                      |
| Avg. Stride Length [m] | 5.1                      | 7.3                       | 7.1                       | 7.1                       | 7.1                       | 6.9                       | 7.0                      |