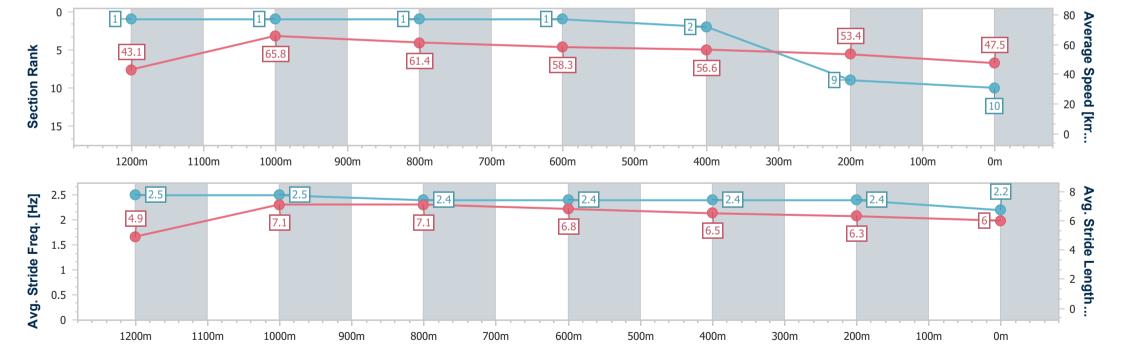

Report Created: Sat 13 July 2024 19:06 GMT+10

[] Ranking at each section and finish

-:--- No data available at this section

NA No data available

| Horse/Jockey Name              | La Harri          |
|--------------------------------|-------------------|
| Final Rank                     | 10                |
| Fastest Section Time (Section) | 0:08.36 (Overall) |
| Top Speed [km/h] (Section)     | 69.5 (1200m)      |
| Race State                     | Finished          |

Race 3: COOPER COMMERCIAL Maiden Handicap - 1300m

13 July 2024 - 18:10

Track Rating: Soft 5, Weather: Fine, Rail Position: +1m Entire

| Section                | Overall                   | 1200m                    | 1000m                    | 800m                     | 600m                     | 400m                     | 200m                     |
|------------------------|---------------------------|--------------------------|--------------------------|--------------------------|--------------------------|--------------------------|--------------------------|
| Section Times          | 1:24.87 [10]<br>(0:08.36) | 1:16.51 [1]<br>(0:10.97) | 1:05.54 [1]<br>(0:11.82) | 0:53.72 [1]<br>(0:12.39) | 0:41.33 [1]<br>(0:12.79) | 0:28.54 [2]<br>(0:13.49) | 0:15.05 [9]<br>(0:15.05) |
| Average Speed [km/h]   | 43.1                      | 65.8                     | 61.4                     | 58.3                     | 56.6                     | 53.4                     | 47.5                     |
| Top Speed [km/h]       | 64.5                      | 69.5                     | 63.8                     | 59.5                     | 58.0                     | 55.6                     | 51.0                     |
| Avg. Dist. to Rail [m] | 9.4                       | 2.7                      | 2.1                      | 1.5                      | 0.9                      | 0.2                      | 0.9                      |
| Avg. Stride Freq. [Hz] | 2.5                       | 2.5                      | 2.4                      | 2.4                      | 2.4                      | 2.4                      | 2.2                      |
| Avg. Stride Length [m] | 4.9                       | 7.1                      | 7.1                      | 6.8                      | 6.5                      | 6.3                      | 6.0                      |