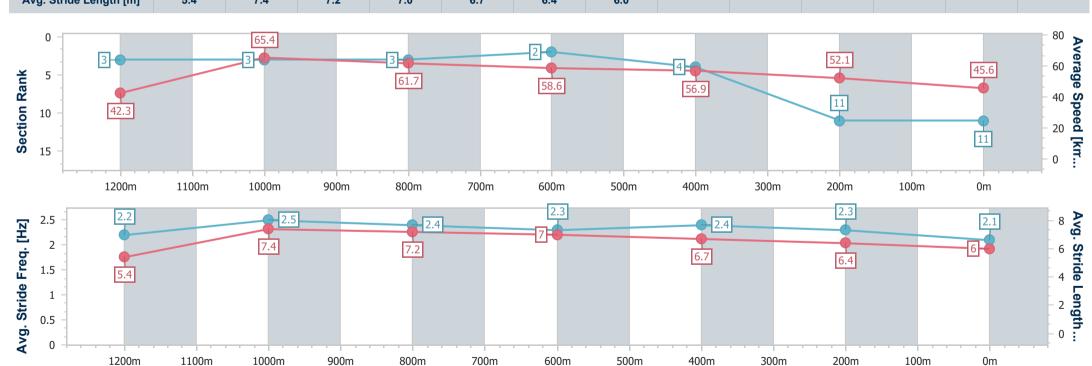

# Horse/Jockey Name Spyro Final Rank 11 Fastest Section Time (Section) 0:08.49 (Overall) Top Speed [km/h] (Section) 66.5 (1200m) Race State Finished

## Toowoomba QLD Professional

Race 3: COOPER COMMERCIAL Maiden Handicap - 1300m

13 July 2024 - 18:10

Track Rating: Soft 5, Weather: Fine, Rail Position: +1m Entire

| Section                | Overall                   | 1200m                    | 1000m                    | 800m                     | 600m                     | 400m                     | 200m                      |
|------------------------|---------------------------|--------------------------|--------------------------|--------------------------|--------------------------|--------------------------|---------------------------|
| Section Times          | 1:26.03 [11]<br>(0:08.49) | 1:17.54 [3]<br>(0:11.08) | 1:06.46 [3]<br>(0:11.81) | 0:54.65 [3]<br>(0:12.34) | 0:42.31 [2]<br>(0:12.74) | 0:29.57 [4]<br>(0:13.84) | 0:15.73 [11]<br>(0:15.73) |
| Average Speed [km/h]   | 42.3                      | 65.4                     | 61.7                     | 58.6                     | 56.9                     | 52.1                     | 45.6                      |
| Top Speed [km/h]       | 63.9                      | 66.5                     | 64.0                     | 60.1                     | 58.5                     | 55.1                     | 49.3                      |
| Avg. Dist. to Rail [m] | 11.6                      | 4.6                      | 3.5                      | 1.8                      | 1.0                      | 0.4                      | 1.0                       |
| Avg. Stride Freq. [Hz] | 2.2                       | 2.5                      | 2.4                      | 2.3                      | 2.4                      | 2.3                      | 2.1                       |
| Avg. Stride Length [m] | 5.4                       | 7.4                      | 7.2                      | 7.0                      | 6.7                      | 6.4                      | 6.0                       |