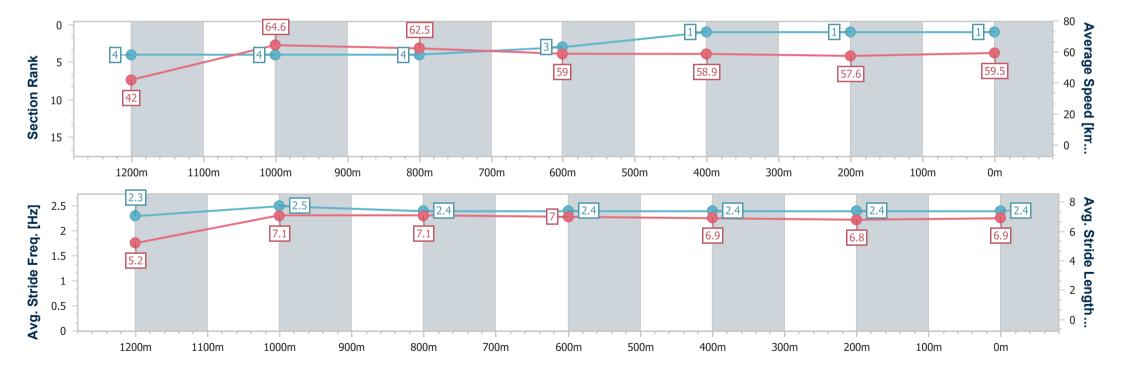

### Toowoomba QLD Professional

Race 3: COOPER COMMERCIAL Maiden Handicap - 1300m

13 July 2024 - 18:10

Track Rating: Soft 5, Weather: Fine, Rail Position: +1m Entire

| Section                | Overall                  | 1200m                    | 1000m                    | 800m                     | 600m                     | 400m                     | 200m                     |
|------------------------|--------------------------|--------------------------|--------------------------|--------------------------|--------------------------|--------------------------|--------------------------|
| Section Times          | 1:20.72 [1]<br>(0:08.57) | 1:12.15 [4]<br>(0:11.16) | 1:00.99 [4]<br>(0:11.70) | 0:49.29 [4]<br>(0:12.31) | 0:36.98 [3]<br>(0:12.39) | 0:24.59 [1]<br>(0:12.48) | 0:12.11 [1]<br>(0:12.11) |
| Average Speed [km/h]   | 42.0                     | 64.6                     | 62.5                     | 59.0                     | 58.9                     | 57.6                     | 59.5                     |
| Top Speed [km/h]       | 62.0                     | 65.8                     | 66.0                     | 60.4                     | 59.6                     | 59.9                     | 59.9                     |
| Avg. Dist. to Rail [m] | 7.4                      | 3.6                      | 3.2                      | 2.7                      | 2.7                      | 0.5                      | 0.4                      |
| Avg. Stride Freq. [Hz] | 2.3                      | 2.5                      | 2.4                      | 2.4                      | 2.4                      | 2.4                      | 2.4                      |
| Avg. Stride Length [m] | 5.2                      | 7.1                      | 7.1                      | 7.0                      | 6.9                      | 6.8                      | 6.9                      |