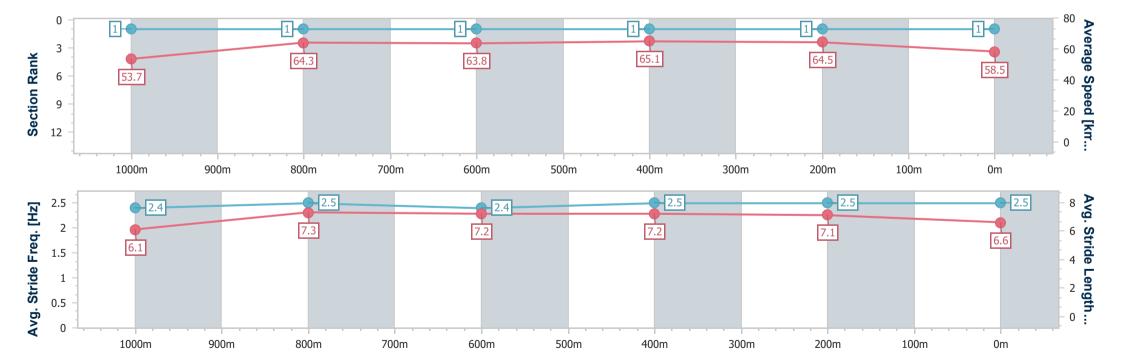

### Race 6: BECOME A BRC MEMBER Class 6 Plate - 1200m

20 July 2024 - 14:58

Track Rating: Good 4, Weather: Fine, Rail Position: +0.5m Entire

| Section                | Overall                  | 1000m                    | 800m                     | 600m                     | 400m                     | 200m                     |  |  |  |
|------------------------|--------------------------|--------------------------|--------------------------|--------------------------|--------------------------|--------------------------|--|--|--|
| Section Times          | 1:10.64 [2]<br>(0:13.69) | 0:56.95 [4]<br>(0:11.28) | 0:45.67 [4]<br>(0:11.39) | 0:34.28 [4]<br>(0:11.06) | 0:23.22 [3]<br>(0:11.13) | 0:12.09 [2]<br>(0:12.09) |  |  |  |
| Average Speed [km/h]   | 52.7                     | 65.1                     | 63.9                     | 65.5                     | 64.8                     | 59.4                     |  |  |  |
| Top Speed [km/h]       | 66.1                     | 66.8                     | 64.7                     | 66.8                     | 66.3                     | 62.6                     |  |  |  |
| Avg. Dist. to Rail [m] | 5.3                      | 3.6                      | 2.0                      | 1.5                      | 5.6                      | 5.8                      |  |  |  |
| Avg. Stride Freq. [Hz] | 2.2                      | 2.3                      | 2.3                      | 2.3                      | 2.4                      | 2.3                      |  |  |  |
| Avg. Stride Length [m] | 6.6                      | 7.7                      | 7.8                      | 7.8                      | 7.7                      | 7.3                      |  |  |  |