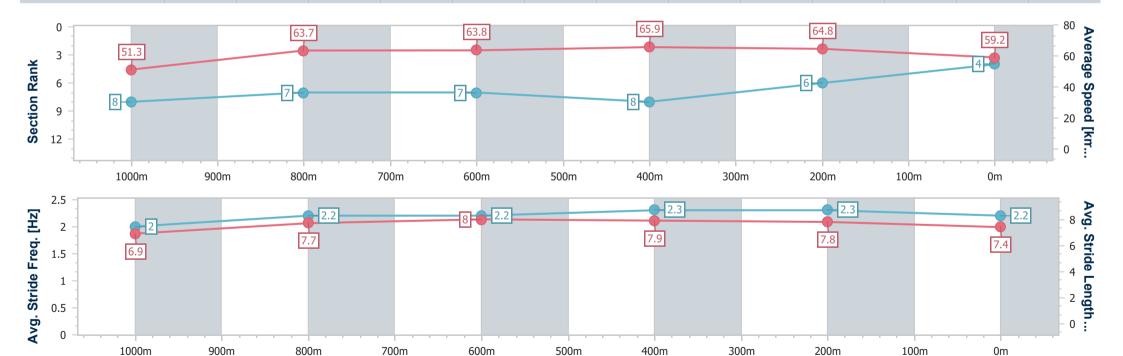

### Race 6: BECOME A BRC MEMBER Class 6 Plate - 1200m

20 July 2024 - 14:58

Track Rating: Good 4, Weather: Fine, Rail Position: +0.5m Entire

| Section                | Overall                  | 1000m                    | 800m                     | 600m                     | 400m                     | 200m                     |
|------------------------|--------------------------|--------------------------|--------------------------|--------------------------|--------------------------|--------------------------|
| Section Times          | 1:10.98 [4]<br>(0:14.10) | 0:56.88 [8]<br>(0:11.37) | 0:45.51 [7]<br>(0:11.30) | 0:34.21 [7]<br>(0:10.97) | 0:23.24 [8]<br>(0:11.11) | 0:12.13 [6]<br>(0:12.13) |
| Average Speed [km/h]   | 51.3                     | 63.7                     | 63.8                     | 65.9                     | 64.8                     | 59.2                     |
| Top Speed [km/h]       | 65.3                     | 64.5                     | 64.9                     | 66.4                     | 66.0                     | 62.4                     |
| Avg. Dist. to Rail [m] | 3.0                      | 1.7                      | 0.6                      | 0.5                      | 4.6                      | 5.1                      |
| Avg. Stride Freq. [Hz] | 2.0                      | 2.2                      | 2.2                      | 2.3                      | 2.3                      | 2.2                      |
| Avg. Stride Length [m] | 6.9                      | 7.7                      | 8.0                      | 7.9                      | 7.8                      | 7.4                      |

Report Created: Sat 20 July 2024 15:20 GMT+10

[] Ranking at each section and finish

-:--- No data available at this section

No data available

NA

| Horse/Jockey Name              | Centrestone    |
|--------------------------------|----------------|
| Final Rank                     | 5              |
| Fastest Section Time (Section) | 0:10.75 (600m) |
| Top Speed [km/h] (Section)     | 69.0 (600m)    |
| Race State                     | Finished       |