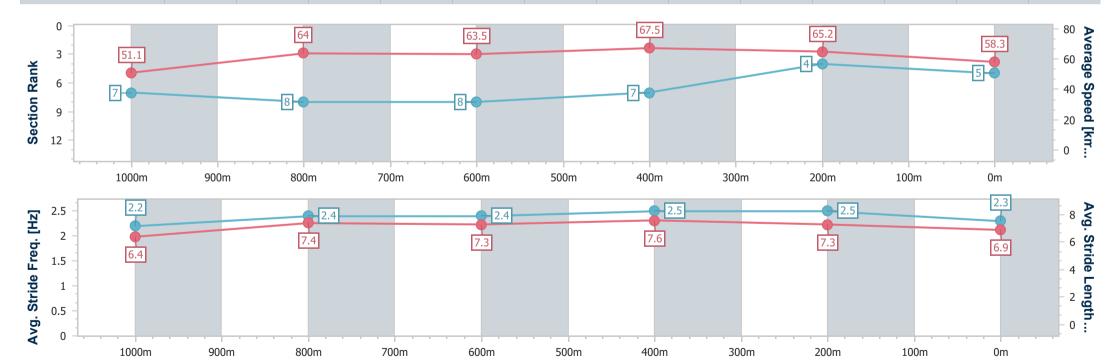

#### Race 6: BECOME A BRC MEMBER Class 6 Plate - 1200m

20 July 2024 - 14:58

Track Rating: Good 4, Weather: Fine, Rail Position: +0.5m Entire

| Section                | Overall                  | 1000m                    | 800m                     | 600m                     | 400m                     | 200m                     |  |  |  |
|------------------------|--------------------------|--------------------------|--------------------------|--------------------------|--------------------------|--------------------------|--|--|--|
| Section Times          | 1:11.08 [5]<br>(0:14.09) | 0:56.99 [7]<br>(0:11.42) | 0:45.57 [8]<br>(0:11.41) | 0:34.16 [8]<br>(0:10.75) | 0:23.41 [7]<br>(0:11.05) | 0:12.36 [4]<br>(0:12.36) |  |  |  |
| Average Speed [km/h]   | 51.1                     | 64.0                     | 63.5                     | 67.5                     | 65.2                     | 58.3                     |  |  |  |
| Top Speed [km/h]       | 63.6                     | 65.5                     | 65.0                     | 69.0                     | 68.4                     | 62.4                     |  |  |  |
| Avg. Dist. to Rail [m] | 5.6                      | 2.8                      | 2.0                      | 1.4                      | 8.2                      | 9.8                      |  |  |  |
| Avg. Stride Freq. [Hz] | 2.2                      | 2.4                      | 2.4                      | 2.5                      | 2.5                      | 2.3                      |  |  |  |
| Avg. Stride Length [m] | 6.4                      | 7.4                      | 7.3                      | 7.6                      | 7.3                      | 6.9                      |  |  |  |

Report Created: Sat 20 July 2024 15:20 GMT+10

[] Ranking at each section and finish

-:--- No data available at this section

NA No data available

Page 6/9

| Horse/Jockey Name              | The Face       |
|--------------------------------|----------------|
| Final Rank                     | 6              |
| Fastest Section Time (Section) | 0:11.14 (600m) |
| Top Speed [km/h] (Section)     | 65.5 (1000m)   |
| Race State                     | Finished       |