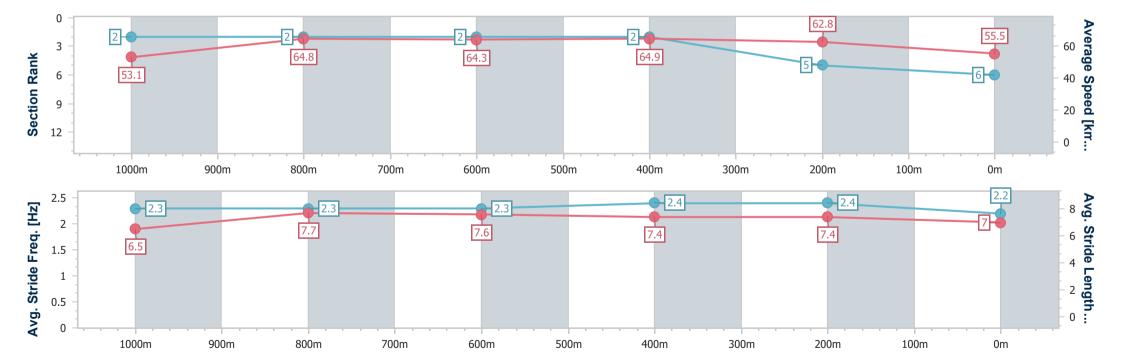

### Race 6: BECOME A BRC MEMBER Class 6 Plate - 1200m

20 July 2024 - 14:58

Track Rating: Good 4, Weather: Fine, Rail Position: +0.5m Entire

| Section Overall 1000m 800m 600m 400m 200m                                                                                                         |
|---------------------------------------------------------------------------------------------------------------------------------------------------|
| Section Times 1:10.69 [3] 0:56.83 [5] 0:45.50 [5] 0:34.14 [6] 0:23.12 [6] 0:12.10 [3] (0:13.86) (0:11.33) (0:11.36) (0:11.02) (0:11.02) (0:12.10) |
| Average Speed [km/h] 52.0 64.4 63.9 65.7 65.2 59.6                                                                                                |
| Top Speed [km/h] 65.9 65.9 65.3 66.7 67.0 63.2                                                                                                    |
| Avg. Dist. to Rail [m] 1.9 2.3 1.6 1.4 5.1 6.3                                                                                                    |
| Avg. Stride Freq. [Hz] 2.2 2.3 2.3 2.4 2.3                                                                                                        |

7.1

7.6

Report Created: Sat 20 July 2024 15:20 GMT+10

[] Ranking at each section and finish

-:--- No data available at this section

NA No data available

| Horse/Jockey Name              | Sweet Margot May |
|--------------------------------|------------------|
| Final Rank                     | 4                |
| Fastest Section Time (Section) | 0:10.97 (600m)   |
| Top Speed [km/h] (Section)     | 66.4 (600m)      |
| Race State                     | Finished         |