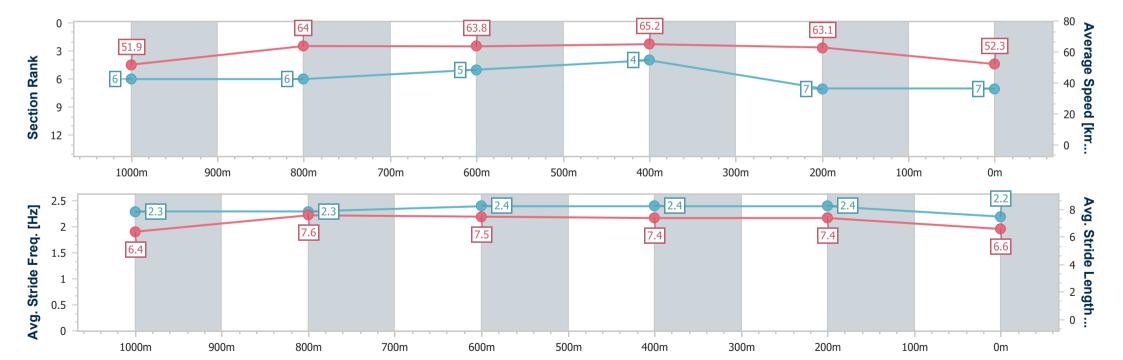

#### Race 6: BECOME A BRC MEMBER Class 6 Plate - 1200m

20 July 2024 - 14:58

Track Rating: Good 4, Weather: Fine, Rail Position: +0.5m Entire

| Section                | Overall                  | 1000m                    | 800m                     | 600m                     | 400m                     | 200m                     |
|------------------------|--------------------------|--------------------------|--------------------------|--------------------------|--------------------------|--------------------------|
| Section Times          | 1:12.67 [7]<br>(0:13.92) | 0:58.75 [6]<br>(0:11.31) | 0:47.44 [6]<br>(0:11.28) | 0:36.16 [5]<br>(0:11.02) | 0:25.14 [4]<br>(0:11.41) | 0:13.73 [7]<br>(0:13.73) |
| Average Speed [km/h]   | 51.9                     | 64.0                     | 63.8                     | 65.2                     | 63.1                     | 52.3                     |
| Top Speed [km/h]       | 65.2                     | 65.3                     | 64.9                     | 66.4                     | 65.9                     | 58.0                     |
| Avg. Dist. to Rail [m] | 1.1                      | 1.3                      | 0.4                      | 0.9                      | 1.4                      | 4.6                      |
| Avg. Stride Freq. [Hz] | 2.3                      | 2.3                      | 2.4                      | 2.4                      | 2.4                      | 2.2                      |
| Avg. Stride Length [m] | 6.4                      | 7.6                      | 7.5                      | 7.4                      | 7.4                      | 6.6                      |

Report Created: Sat 20 July 2024 15:20 GMT+10

[] Ranking at each section and finish

-:--- No data available at this section

NA No data available

Page 8/9

| Horse/Jockey Name              | Ravaged Award  |
|--------------------------------|----------------|
| Final Rank                     | 8              |
| Fastest Section Time (Section) | 0:11.24 (600m) |
| Top Speed [km/h] (Section)     | 66.6 (Overall) |
| Race State                     | Finished       |