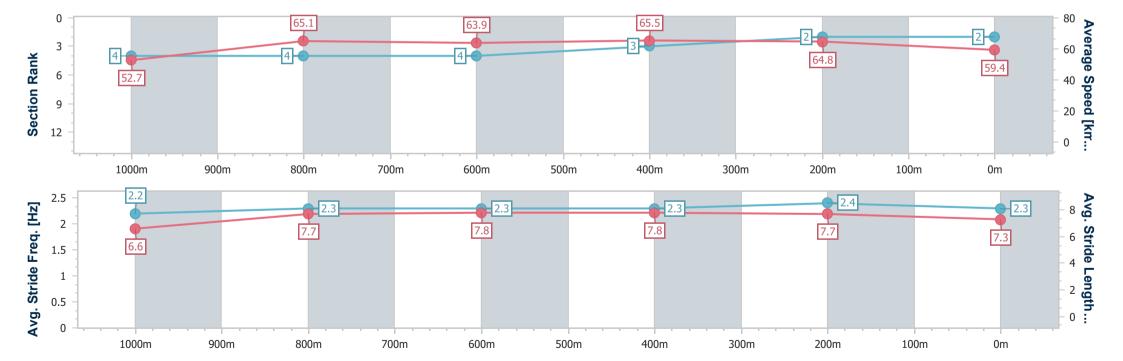

### Race 6: BECOME A BRC MEMBER Class 6 Plate - 1200m

20 July 2024 - 14:58

Track Rating: Good 4, Weather: Fine, Rail Position: +0.5m Entire

| Section Overall 1000m 800m 600m 400m 200m                                                                                                         |
|---------------------------------------------------------------------------------------------------------------------------------------------------|
| Section Times 1:10.69 [3] 0:56.83 [5] 0:45.50 [5] 0:34.14 [6] 0:23.12 [6] 0:12.10 [3] (0:13.86) (0:11.33) (0:11.36) (0:11.02) (0:11.02) (0:12.10) |
| Average Speed [km/h] 52.0 64.4 63.9 65.7 65.2 59.6                                                                                                |
| Top Speed [km/h] 65.9 65.9 65.3 66.7 67.0 63.2                                                                                                    |
| Avg. Dist. to Rail [m] 1.9 2.3 1.6 1.4 5.1 6.3                                                                                                    |
| Avg. Stride Freq. [Hz] 2.2 2.3 2.3 2.4 2.3                                                                                                        |