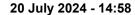

### Race 6: BECOME A BRC MEMBER Class 6 Plate - 1200m

20 July 2024 - 14:58

Track Rating: Good 4, Weather: Fine, Rail Position: +0.5m Entire

| Section                | Overall                  | 1000m                    | 800m                     | 600m                     | 400m                     | 200m                     |  |  |  |
|------------------------|--------------------------|--------------------------|--------------------------|--------------------------|--------------------------|--------------------------|--|--|--|
| Section Times          | 1:10.59 [1]<br>(0:13.43) | 0:57.16 [1]<br>(0:11.25) | 0:45.91 [1]<br>(0:11.32) | 0:34.59 [1]<br>(0:11.10) | 0:23.49 [1]<br>(0:11.21) | 0:12.28 [1]<br>(0:12.28) |  |  |  |
| Average Speed [km/h]   | 53.7                     | 64.3                     | 63.8                     | 65.1                     | 64.5                     | 58.5                     |  |  |  |
| Top Speed [km/h]       | 66.1                     | 66.0                     | 64.9                     | 65.6                     | 65.3                     | 62.3                     |  |  |  |
| Avg. Dist. to Rail [m] | 2.1                      | 0.8                      | 1.0                      | 0.7                      | 1.6                      | 2.9                      |  |  |  |
| Avg. Stride Freq. [Hz] | 2.4                      | 2.5                      | 2.4                      | 2.5                      | 2.5                      | 2.5                      |  |  |  |
| Avg. Stride Length [m] | 6.1                      | 7.3                      | 7.2                      | 7.2                      | 7.1                      | 6.6                      |  |  |  |