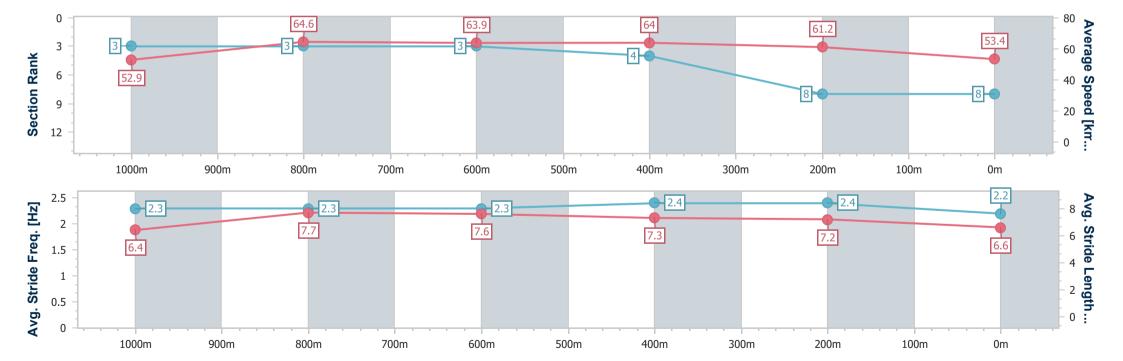

#### Race 6: BECOME A BRC MEMBER Class 6 Plate - 1200m

20 July 2024 - 14:58

Track Rating: Good 4, Weather: Fine, Rail Position: +0.5m Entire

| Section                | Overall                  | 1000m                    | 800m                     | 600m                     | 400m                     | 200m                     |
|------------------------|--------------------------|--------------------------|--------------------------|--------------------------|--------------------------|--------------------------|
| Section Times          | 1:12.74 [8]<br>(0:13.63) | 0:59.11 [3]<br>(0:11.28) | 0:47.83 [3]<br>(0:11.38) | 0:36.45 [3]<br>(0:11.24) | 0:25.21 [4]<br>(0:11.78) | 0:13.43 [8]<br>(0:13.43) |
| Average Speed [km/h]   | 52.9                     | 64.6                     | 63.9                     | 64.0                     | 61.2                     | 53.4                     |
| Top Speed [km/h]       | 66.6                     | 66.2                     | 65.3                     | 65.4                     | 64.2                     | 57.9                     |
| Avg. Dist. to Rail [m] | 1.1                      | 2.4                      | 1.8                      | 0.4                      | 0.6                      | 1.0                      |
| Avg. Stride Freq. [Hz] | 2.3                      | 2.3                      | 2.3                      | 2.4                      | 2.4                      | 2.2                      |
| Avg. Stride Length [m] | 6.4                      | 7.7                      | 7.6                      | 7.3                      | 7.2                      | 6.6                      |