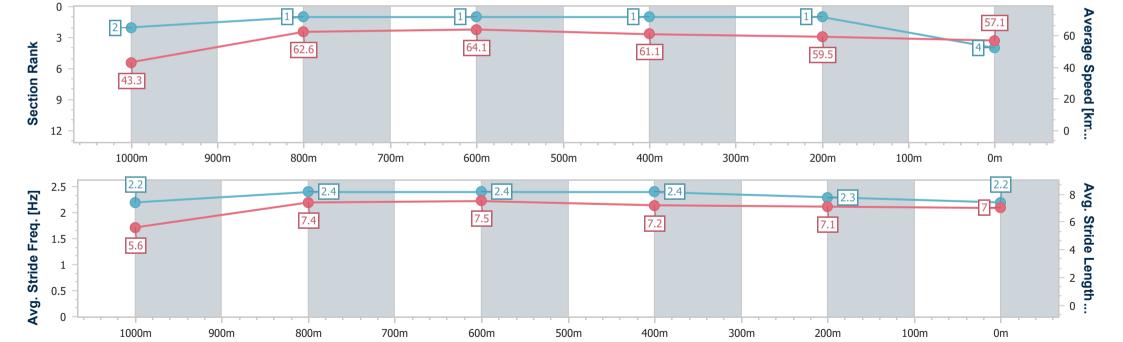

### Toowoomba QLD Professional

Race 4: MORT & CO BENCHMARK 62 Handicap - 1100m

20 July 2024 - 18:56

Track Rating: Good 4, Weather: Fine, Rail Position: +2m 1400m-1600m; +1m Remainder

| Section                | Overall                  | 1000m                    | 800m                     | 600m                     | 400m                     | 200m                     |
|------------------------|--------------------------|--------------------------|--------------------------|--------------------------|--------------------------|--------------------------|
| Section Times          | 1:07.55 [4]<br>(0:08.30) | 0:59.25 [2]<br>(0:11.52) | 0:47.73 [1]<br>(0:11.27) | 0:36.46 [1]<br>(0:11.72) | 0:24.74 [1]<br>(0:12.13) | 0:12.61 [1]<br>(0:12.61) |
| Average Speed [km/h]   | 43.3                     | 62.6                     | 64.1                     | 61.1                     | 59.5                     | 57.1                     |
| Top Speed [km/h]       | 61.2                     | 63.9                     | 64.8                     | 63.4                     | 60.6                     | 58.9                     |
| Avg. Dist. to Rail [m] | 2.2                      | 1.0                      | 0.5                      | 0.4                      | 1.0                      | 2.0                      |
| Avg. Stride Freq. [Hz] | 2.2                      | 2.4                      | 2.4                      | 2.4                      | 2.3                      | 2.2                      |
| Avg. Stride Length [m] | 5.6                      | 7.4                      | 7.5                      | 7.2                      | 7.1                      | 7.0                      |