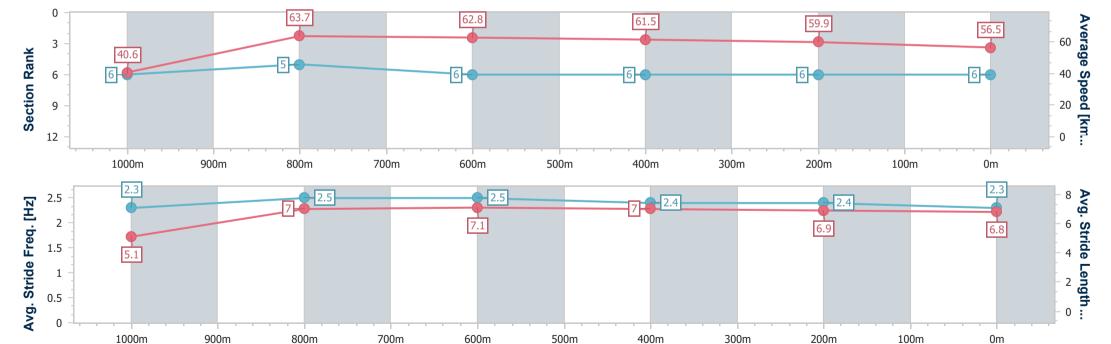

## Horse/Jockey Name First Peoples Final Rank 3 Fastest Section Time (Section) 0:08.97 (Overall) Top Speed [km/h] (Section) 64.8 (800m) Race State Finished

### Toowoomba QLD Professional

Race 4: MORT & CO BENCHMARK 62 Handicap - 1100m

20 July 2024 - 18:56

Track Rating: Good 4, Weather: Fine, Rail Position: +2m 1400m-1600m; +1m Remainder

| Section                | Overall                  | 1000m                    | 800m                     | 600m                     | 400m                     | 200m                     |  |  |  |  |
|------------------------|--------------------------|--------------------------|--------------------------|--------------------------|--------------------------|--------------------------|--|--|--|--|
| Section Times          | 1:07.29 [3]<br>(0:08.97) | 0:58.32 [7]<br>(0:11.49) | 0:46.83 [7]<br>(0:11.31) | 0:35.52 [7]<br>(0:11.61) | 0:23.91 [7]<br>(0:11.88) | 0:12.03 [5]<br>(0:12.03) |  |  |  |  |
| Average Speed [km/h]   | 40.2                     | 63.1                     | 64.2                     | 62.3                     | 61.2                     | 59.8                     |  |  |  |  |
| Top Speed [km/h]       | 59.8                     | 64.6                     | 64.8                     | 64.2                     | 61.9                     | 61.0                     |  |  |  |  |
| Avg. Dist. to Rail [m] | 7.6                      | 1.4                      | 2.1                      | 1.1                      | 2.9                      | 3.3                      |  |  |  |  |
| Avg. Stride Freq. [Hz] | 2.0                      | 2.3                      | 2.3                      | 2.2                      | 2.3                      | 2.3                      |  |  |  |  |
| Avg. Stride Length [m] | 5.5                      | 7.8                      | 7.8                      | 7.8                      | 7.4                      | 7.1                      |  |  |  |  |