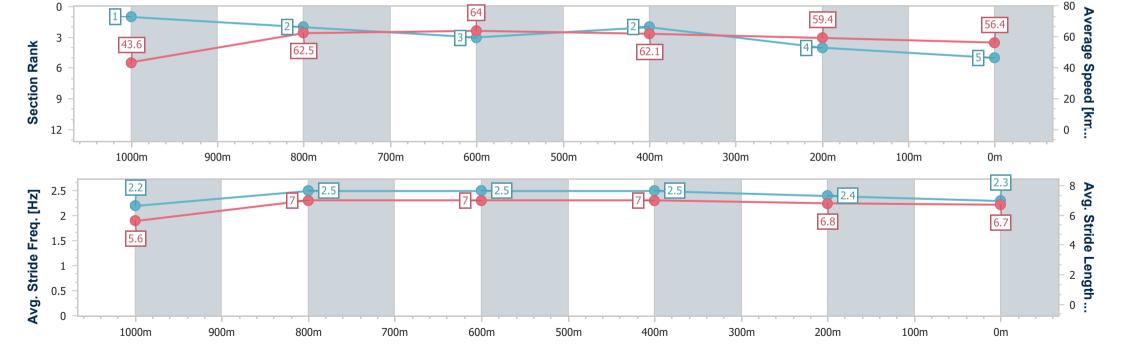

## Horse/Jockey Name Final Rank Fastest Section Time (Section) Top Speed [km/h] (Section) Race State Depth Charge 1 0:08.66 (Overall) 64.7 (800m) Finished

### Toowoomba QLD Professional

Race 4: MORT & CO BENCHMARK 62 Handicap - 1100m

20 July 2024 - 18:56

Track Rating: Good 4, Weather: Fine, Rail Position: +2m 1400m-1600m; +1m Remainder

| Section                | Overall                  | 1000m                    | 800m                     | 600m                     | 400m                     | 200m                     |
|------------------------|--------------------------|--------------------------|--------------------------|--------------------------|--------------------------|--------------------------|
| Section Times          | 1:06.86 [1]<br>(0:08.66) | 0:58.20 [4]<br>(0:11.48) | 0:46.72 [4]<br>(0:11.35) | 0:35.37 [5]<br>(0:11.65) | 0:23.72 [5]<br>(0:11.93) | 0:11.79 [3]<br>(0:11.79) |
| Average Speed [km/h]   | 41.6                     | 63.0                     | 63.7                     | 62.0                     | 60.3                     | 61.0                     |
| Top Speed [km/h]       | 62.4                     | 64.3                     | 64.7                     | 64.2                     | 61.3                     | 61.9                     |
| Avg. Dist. to Rail [m] | 4.4                      | 1.0                      | 1.4                      | 0.6                      | 0.2                      | 0.5                      |
| Avg. Stride Freq. [Hz] | 2.2                      | 2.3                      | 2.3                      | 2.3                      | 2.3                      | 2.3                      |
| Avg. Stride Length [m] | 5.4                      | 7.5                      | 7.6                      | 7.5                      | 7.4                      | 7.4                      |