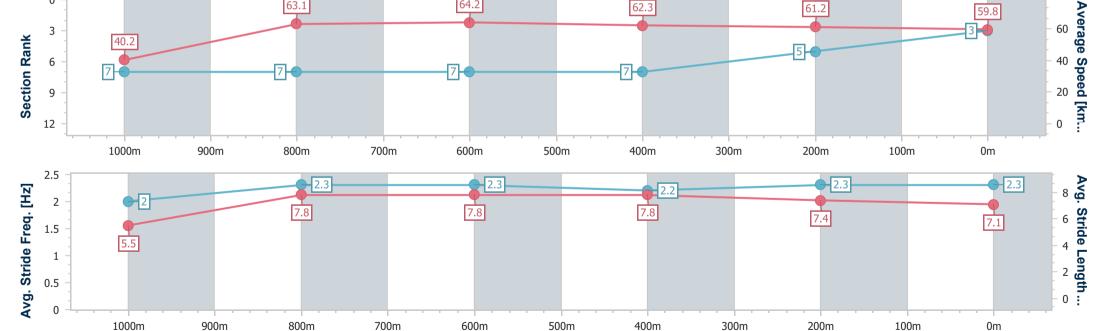

### Toowoomba QLD Professional

Race 4: MORT & CO BENCHMARK 62 Handicap - 1100m

20 July 2024 - 18:56

Track Rating: Good 4, Weather: Fine, Rail Position: +2m 1400m-1600m; +1m Remainder

| Section                | Overall                  | 1000m                    | 800m                     | 600m                     | 400m                     | 200m                     |  |  |  |  |
|------------------------|--------------------------|--------------------------|--------------------------|--------------------------|--------------------------|--------------------------|--|--|--|--|
| Section Times          | 1:07.29 [3]<br>(0:08.97) | 0:58.32 [7]<br>(0:11.49) | 0:46.83 [7]<br>(0:11.31) | 0:35.52 [7]<br>(0:11.61) | 0:23.91 [7]<br>(0:11.88) | 0:12.03 [5]<br>(0:12.03) |  |  |  |  |
| Average Speed [km/h]   | 40.2                     | 63.1                     | 64.2                     | 62.3                     | 61.2                     | 59.8                     |  |  |  |  |
| Top Speed [km/h]       | 59.8                     | 64.6                     | 64.8                     | 64.2                     | 61.9                     | 61.0                     |  |  |  |  |
| Avg. Dist. to Rail [m] | 7.6                      | 1.4                      | 2.1                      | 1.1                      | 2.9                      | 3.3                      |  |  |  |  |
| Avg. Stride Freq. [Hz] | 2.0                      | 2.3                      | 2.3                      | 2.2                      | 2.3                      | 2.3                      |  |  |  |  |
| Avg. Stride Length [m] | 5.5                      | 7.8                      | 7.8                      | 7.8                      | 7.4                      | 7.1                      |  |  |  |  |