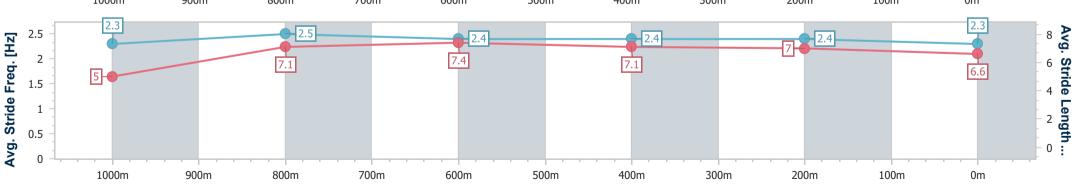

# Horse/Jockey Name Discerning Final Rank Fastest Section Time (Section) Top Speed [km/h] (Section) Race State Discerning 64.7 (800m) Finished

### Toowoomba QLD Professional

Race 4: MORT & CO BENCHMARK 62 Handicap - 1100m

20 July 2024 - 18:56

Track Rating: Good 4, Weather: Fine, Rail Position: +2m 1400m-1600m: +1m Remainder

|                        |                          |                          |                          |                          |                          |                          |      |      | 1600m; +1m Ren | nainder |      |                   |
|------------------------|--------------------------|--------------------------|--------------------------|--------------------------|--------------------------|--------------------------|------|------|----------------|---------|------|-------------------|
| Section                | Overall                  | 1000m                    | 800m                     | 600m                     | 400m                     | 200m                     |      |      |                |         |      |                   |
| Section Times          | 1:09.45 [8]<br>(0:09.00) | 1:00.45 [8]<br>(0:11.55) | 0:48.90 [8]<br>(0:11.38) | 0:37.52 [8]<br>(0:12.00) | 0:25.52 [8]<br>(0:12.13) | 0:13.39 [8]<br>(0:13.39) |      |      |                |         |      |                   |
| Average Speed [km/h]   | 40.1                     | 62.9                     | 63.5                     | 60.7                     | 59.4                     | 53.6                     |      |      |                |         |      |                   |
| Top Speed [km/h]       | 61.0                     | 64.2                     | 64.7                     | 62.4                     | 60.2                     | 59.2                     |      |      |                |         |      |                   |
| Avg. Dist. to Rail [m] | 3.4                      | 2.1                      | 1.8                      | 1.5                      | 1.0                      | 0.5                      |      |      |                |         |      |                   |
| Avg. Stride Freq. [Hz] | 2.3                      | 2.5                      | 2.4                      | 2.4                      | 2.4                      | 2.3                      |      |      | '              |         |      |                   |
| vg. Stride Length [m]  | 5.0                      | 7.1                      | 7.4                      | 7.1                      | 7.0                      | 6.6                      |      |      |                |         |      |                   |
| 0 3 40.1               |                          | 8                        | 9                        |                          | 63.5                     |                          | 60.7 |      | 59.4           |         | 53.6 | - 6<br>- 4<br>- 2 |
| 1000m                  | 900m                     | 800                      | )m                       | 700m                     | 600m                     | 500m                     | 400m | 300m | 200m           | 100m    | 0m   |                   |
| 2.5                    |                          |                          | 2.5                      |                          | 2.4                      |                          | 2    | .4   | 2.4            |         | 2.3  | -                 |