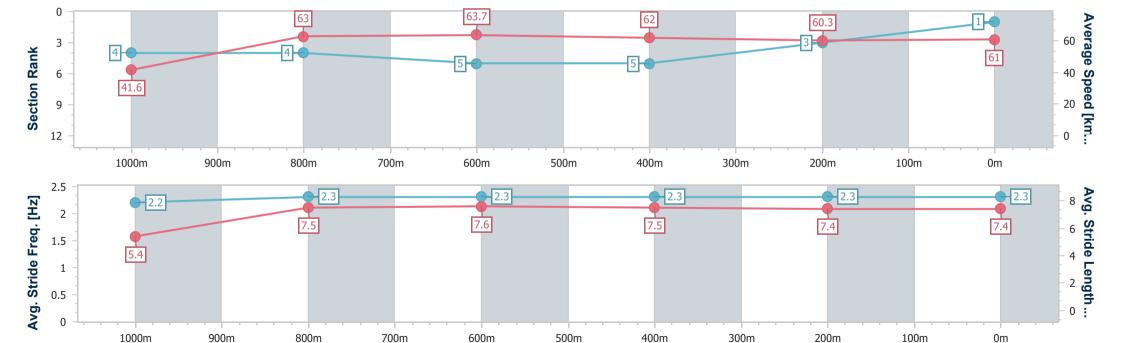

### Toowoomba QLD Professional

Race 4: MORT & CO BENCHMARK 62 Handicap - 1100m

20 July 2024 - 18:56

Track Rating: Good 4, Weather: Fine, Rail Position: +2m 1400m-1600m; +1m Remainder

| Section                | Overall                  | 1000m                    | 800m                     | 600m                     | 400m                     | 200m                     |
|------------------------|--------------------------|--------------------------|--------------------------|--------------------------|--------------------------|--------------------------|
| Section Times          | 1:06.86 [1]<br>(0:08.66) | 0:58.20 [4]<br>(0:11.48) | 0:46.72 [4]<br>(0:11.35) | 0:35.37 [5]<br>(0:11.65) | 0:23.72 [5]<br>(0:11.93) | 0:11.79 [3]<br>(0:11.79) |
| Average Speed [km/h]   | 41.6                     | 63.0                     | 63.7                     | 62.0                     | 60.3                     | 61.0                     |
| Top Speed [km/h]       | 62.4                     | 64.3                     | 64.7                     | 64.2                     | 61.3                     | 61.9                     |
| Avg. Dist. to Rail [m] | 4.4                      | 1.0                      | 1.4                      | 0.6                      | 0.2                      | 0.5                      |
| Avg. Stride Freq. [Hz] | 2.2                      | 2.3                      | 2.3                      | 2.3                      | 2.3                      | 2.3                      |
| Avg. Stride Length [m] | 5.4                      | 7.5                      | 7.6                      | 7.5                      | 7.4                      | 7.4                      |