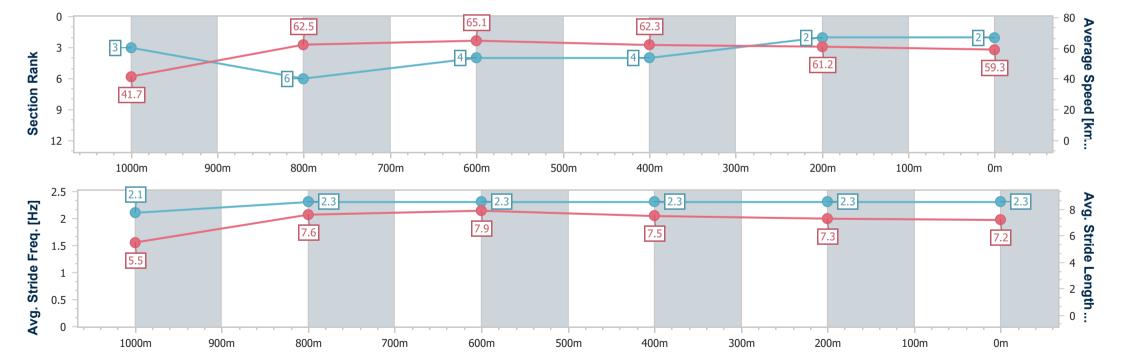

### Toowoomba QLD Professional

Race 4: MORT & CO BENCHMARK 62 Handicap - 1100m

20 July 2024 - 18:56

Track Rating: Good 4, Weather: Fine, Rail Position: +2m 1400m-1600m; +1m Remainder

| Section                | Overall                  | 1000m                    | 800m                     | 600m                     | 400m                     | 200m                     |
|------------------------|--------------------------|--------------------------|--------------------------|--------------------------|--------------------------|--------------------------|
| Section Times          | 1:07.13 [2]<br>(0:08.63) | 0:58.50 [3]<br>(0:11.64) | 0:46.86 [6]<br>(0:11.15) | 0:35.71 [4]<br>(0:11.70) | 0:24.01 [4]<br>(0:11.88) | 0:12.13 [2]<br>(0:12.13) |
| Average Speed [km/h]   | 41.7                     | 62.5                     | 65.1                     | 62.3                     | 61.2                     | 59.3                     |
| Top Speed [km/h]       | 59.7                     | 65.4                     | 66.5                     | 64.4                     | 62.9                     | 61.4                     |
| Avg. Dist. to Rail [m] | 7.3                      | 3.3                      | 2.7                      | 2.1                      | 2.5                      | 1.8                      |
| Avg. Stride Freq. [Hz] | 2.1                      | 2.3                      | 2.3                      | 2.3                      | 2.3                      | 2.3                      |
| Avg. Stride Length [m] | 5.5                      | 7.6                      | 7.9                      | 7.5                      | 7.3                      | 7.2                      |