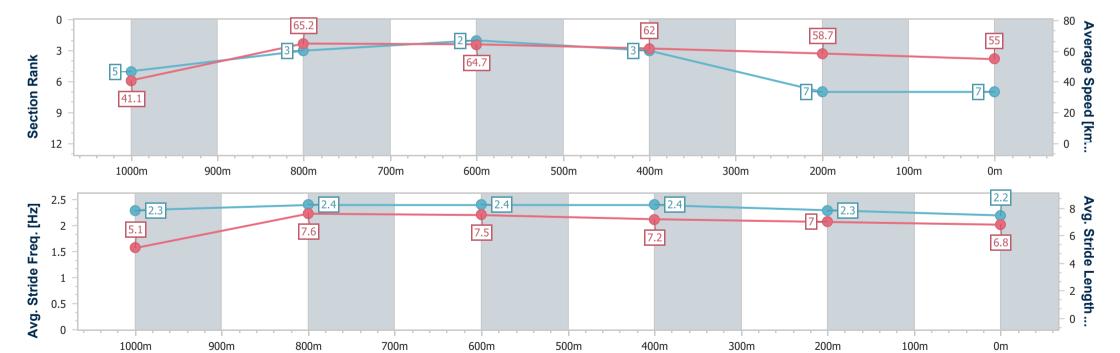

### 

### Toowoomba QLD Professional

Race 4: MORT & CO BENCHMARK 62 Handicap - 1100m

20 July 2024 - 18:56

Track Rating: Good 4, Weather: Fine, Rail Position: +2m 1400m-1600m; +1m Remainder

| Section                | Overall                  | 1000m                    | 800m                     | 600m                     | 400m                     | 200m                     |  |  |  |  |
|------------------------|--------------------------|--------------------------|--------------------------|--------------------------|--------------------------|--------------------------|--|--|--|--|
| Section Times          | 1:08.41 [7]<br>(0:08.79) | 0:59.62 [5]<br>(0:11.19) | 0:48.43 [3]<br>(0:11.27) | 0:37.16 [2]<br>(0:11.78) | 0:25.38 [3]<br>(0:12.36) | 0:13.02 [7]<br>(0:13.02) |  |  |  |  |
| Average Speed [km/h]   | 41.1                     | 65.2                     | 64.7                     | 62.0                     | 58.7                     | 55.0                     |  |  |  |  |
| Top Speed [km/h]       | 61.8                     | 66.9                     | 66.5                     | 63.7                     | 61.0                     | 56.7                     |  |  |  |  |
| Avg. Dist. to Rail [m] | 7.3                      | 3.5                      | 3.7                      | 2.3                      | 2.8                      | 2.9                      |  |  |  |  |
| Avg. Stride Freq. [Hz] | 2.3                      | 2.4                      | 2.4                      | 2.4                      | 2.3                      | 2.2                      |  |  |  |  |
| Avg. Stride Length [m] | 5.1                      | 7.6                      | 7.5                      | 7.2                      | 7.0                      | 6.8                      |  |  |  |  |