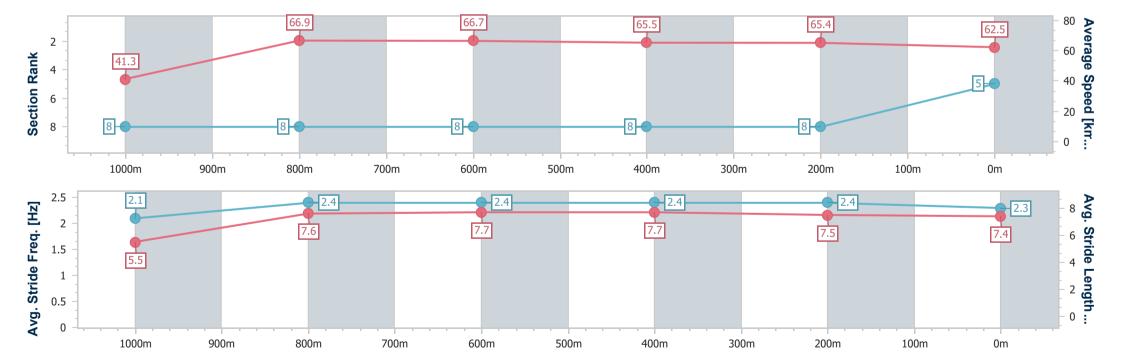

# Horse/Jockey Name The Kewess Final Rank 5 Fastest Section Time (Section) Top Speed [km/h] (Section) 68.8 (1000m) Race State Finished

## Race 4: BANK OF QUEENSLAND WINSTON GLADES BENCHMARK 70 Handicap - 1100m

24 July 2024 - 13:43

Track Rating: Good 4, Weather: Fine, Rail Position: True

| Section                | Overall                  | 1000m                    | 800m                     | 600m                     | 400m                     | 200m                     |  |  |  |  |
|------------------------|--------------------------|--------------------------|--------------------------|--------------------------|--------------------------|--------------------------|--|--|--|--|
| Section Times          | 1:03.75 [5]<br>(0:08.73) | 0:55.02 [8]<br>(0:10.76) | 0:44.26 [8]<br>(0:10.74) | 0:33.52 [8]<br>(0:10.97) | 0:22.55 [8]<br>(0:11.04) | 0:11.51 [8]<br>(0:11.51) |  |  |  |  |
| Average Speed [km/h]   | 41.3                     | 66.9                     | 66.7                     | 65.5                     | 65.4                     | 62.5                     |  |  |  |  |
| Top Speed [km/h]       | 62.5                     | 68.8                     | 68.7                     | 66.5                     | 66.0                     | 65.8                     |  |  |  |  |
| Avg. Dist. to Rail [m] | 3.8                      | 0.9                      | 0.4                      | 0.4                      | 1.5                      | 4.5                      |  |  |  |  |
| Avg. Stride Freq. [Hz] | 2.1                      | 2.4                      | 2.4                      | 2.4                      | 2.4                      | 2.3                      |  |  |  |  |
| Avg. Stride Length [m] | 5.5                      | 7.6                      | 7.7                      | 7.7                      | 7.5                      | 7.4                      |  |  |  |  |