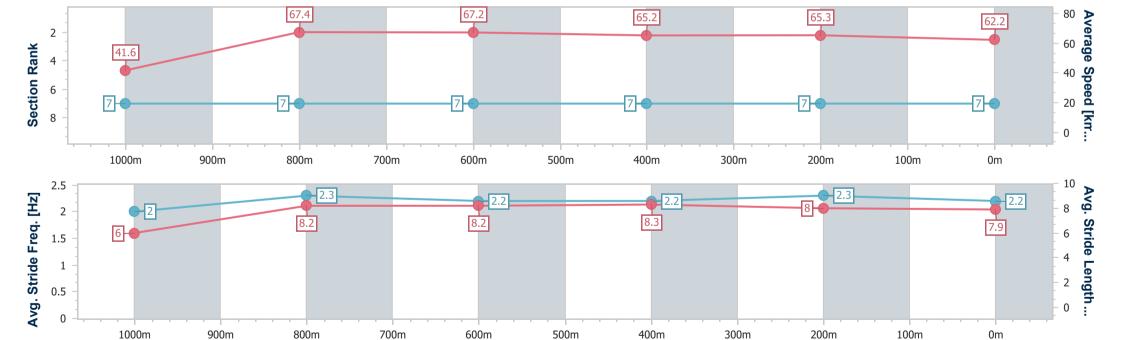

## Race 4: BANK OF QUEENSLAND WINSTON GLADES BENCHMARK 70 Handicap - 1100m

24 July 2024 - 13:43

Track Rating: Good 4, Weather: Fine, Rail Position: True

| Section                | Overall                  | 1000m                    | 800m                     | 600m                     | 400m                     | 200m                     |
|------------------------|--------------------------|--------------------------|--------------------------|--------------------------|--------------------------|--------------------------|
| Section Times          | 1:03.78 [7]<br>(0:08.66) | 0:55.12 [7]<br>(0:10.73) | 0:44.39 [7]<br>(0:10.72) | 0:33.67 [7]<br>(0:11.02) | 0:22.65 [7]<br>(0:11.09) | 0:11.56 [7]<br>(0:11.56) |
| Average Speed [km/h]   | 41.6                     | 67.4                     | 67.2                     | 65.2                     | 65.3                     | 62.2                     |
| Top Speed [km/h]       | 64.7                     | 68.4                     | 69.2                     | 66.1                     | 65.9                     | 65.2                     |
| Avg. Dist. to Rail [m] | 8.7                      | 2.4                      | 0.3                      | 0.3                      | 2.0                      | 5.1                      |
| Avg. Stride Freq. [Hz] | 2.0                      | 2.3                      | 2.2                      | 2.2                      | 2.3                      | 2.2                      |
| Avg. Stride Length [m] | 6.0                      | 8.2                      | 8.2                      | 8.3                      | 8.0                      | 7.9                      |