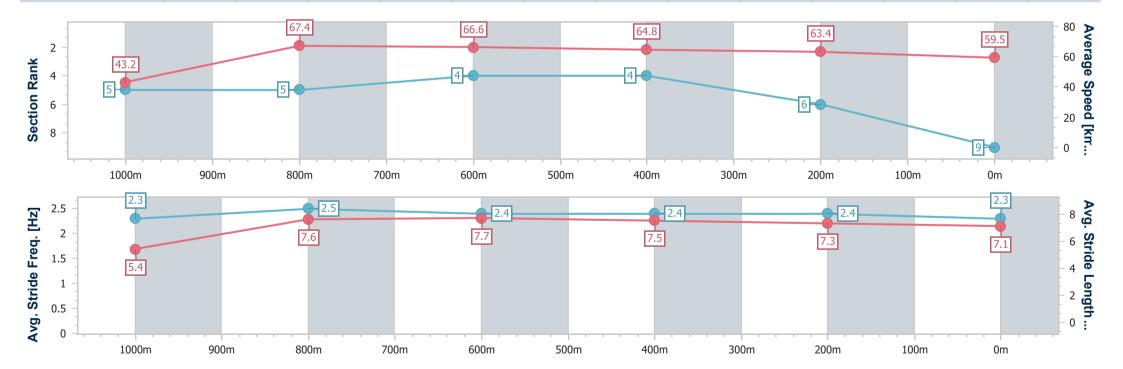

### Race 4: BANK OF QUEENSLAND WINSTON GLADES BENCHMARK 70 Handicap - 1100m

24 July 2024 - 13:43

Track Rating: Good 4, Weather: Fine, Rail Position: True

| Section                | Overall                  | 1000m                    | 800m                     | 600m                     | 400m                     | 200m                     |
|------------------------|--------------------------|--------------------------|--------------------------|--------------------------|--------------------------|--------------------------|
| Section Times          | 1:04.13 [9]<br>(0:08.31) | 0:55.82 [5]<br>(0:10.69) | 0:45.13 [5]<br>(0:10.73) | 0:34.40 [4]<br>(0:11.02) | 0:23.38 [4]<br>(0:11.29) | 0:12.09 [6]<br>(0:12.09) |
| Average Speed [km/h]   | 43.2                     | 67.4                     | 66.6                     | 64.8                     | 63.4                     | 59.5                     |
| Top Speed [km/h]       | 63.8                     | 68.5                     | 68.1                     | 66.6                     | 63.9                     | 62.9                     |
| Avg. Dist. to Rail [m] | 2.1                      | 0.3                      | 1.6                      | 1.7                      | 1.0                      | 0.2                      |
| Avg. Stride Freq. [Hz] | 2.3                      | 2.5                      | 2.4                      | 2.4                      | 2.4                      | 2.3                      |
| Avg. Stride Length [m] | 5.4                      | 7.6                      | 7.7                      | 7.5                      | 7.3                      | 7.1                      |