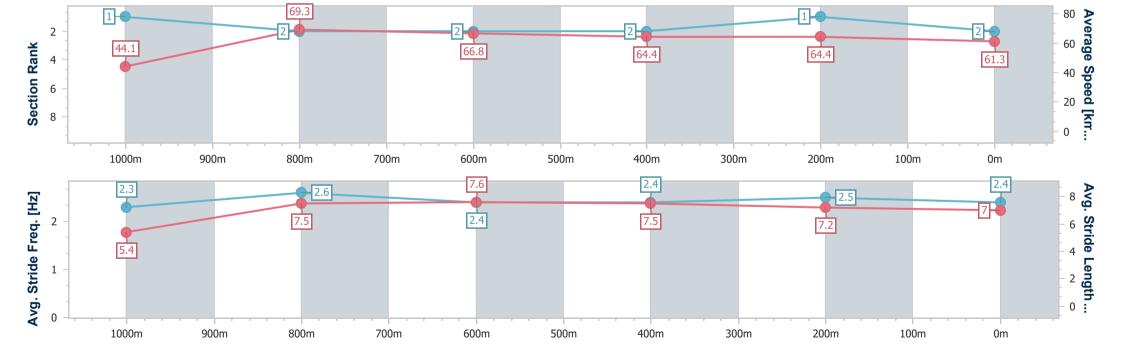

## Race 4: BANK OF QUEENSLAND WINSTON GLADES BENCHMARK 70 Handicap - 1100m

24 July 2024 - 13:43

Track Rating: Good 4, Weather: Fine, Rail Position: True

| Section                | Overall                  | 1000m                    | 800m                     | 600m                     | 400m                     | 200m                     |  |  |  |
|------------------------|--------------------------|--------------------------|--------------------------|--------------------------|--------------------------|--------------------------|--|--|--|
| Section Times          | 1:03.41 [2]<br>(0:08.18) | 0:55.23 [1]<br>(0:10.43) | 0:44.80 [2]<br>(0:10.76) | 0:34.04 [2]<br>(0:11.15) | 0:22.89 [2]<br>(0:11.12) | 0:11.77 [1]<br>(0:11.77) |  |  |  |
| Average Speed [km/h]   | 44.1                     | 69.3                     | 66.8                     | 64.4                     | 64.4                     | 61.3                     |  |  |  |
| Top Speed [km/h]       | 65.6                     | 70.7                     | 68.8                     | 65.8                     | 65.2                     | 65.0                     |  |  |  |
| Avg. Dist. to Rail [m] | 8.1                      | 2.6                      | 0.4                      | 0.5                      | 0.5                      | 0.7                      |  |  |  |
| Avg. Stride Freq. [Hz] | 2.3                      | 2.6                      | 2.4                      | 2.4                      | 2.5                      | 2.4                      |  |  |  |
| Avg. Stride Length [m] | 5.4                      | 7.5                      | 7.6                      | 7.5                      | 7.2                      | 7.0                      |  |  |  |