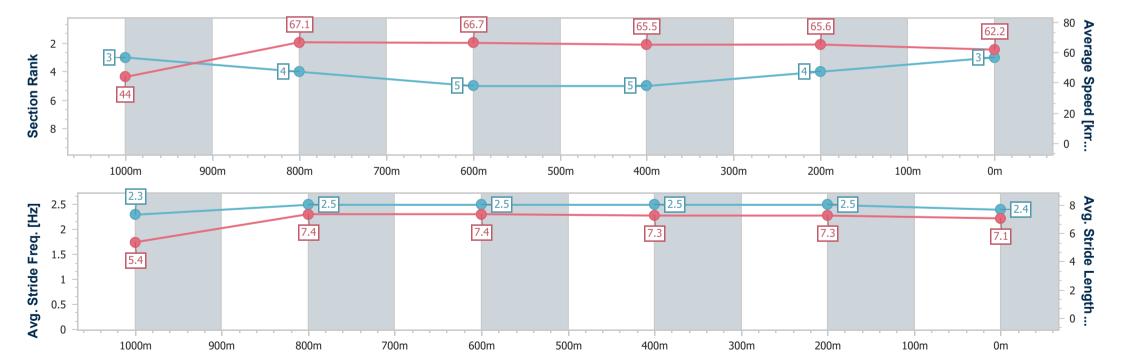

### Race 4: BANK OF QUEENSLAND WINSTON GLADES BENCHMARK 70 Handicap - 1100m

24 July 2024 - 13:43

Track Rating: Good 4, Weather: Fine, Rail Position: True

| Section                | Overall                  | 1000m                    | 800m                     | 600m                     | 400m                     | 200m                     |
|------------------------|--------------------------|--------------------------|--------------------------|--------------------------|--------------------------|--------------------------|
| Section Times          | 1:03.49 [3]<br>(0:08.22) | 0:55.27 [3]<br>(0:10.74) | 0:44.53 [4]<br>(0:10.86) | 0:33.67 [5]<br>(0:11.02) | 0:22.65 [5]<br>(0:11.09) | 0:11.56 [4]<br>(0:11.56) |
| Average Speed [km/h]   | 44.0                     | 67.1                     | 66.7                     | 65.5                     | 65.6                     | 62.2                     |
| Top Speed [km/h]       | 64.1                     | 68.5                     | 68.4                     | 66.3                     | 65.9                     | 64.8                     |
| Avg. Dist. to Rail [m] | 4.7                      | 1.9                      | 0.6                      | 1.0                      | 2.9                      | 5.8                      |
| Avg. Stride Freq. [Hz] | 2.3                      | 2.5                      | 2.5                      | 2.5                      | 2.5                      | 2.4                      |
| Avg. Stride Length [m] | 5.4                      | 7.4                      | 7.4                      | 7.3                      | 7.3                      | 7.1                      |