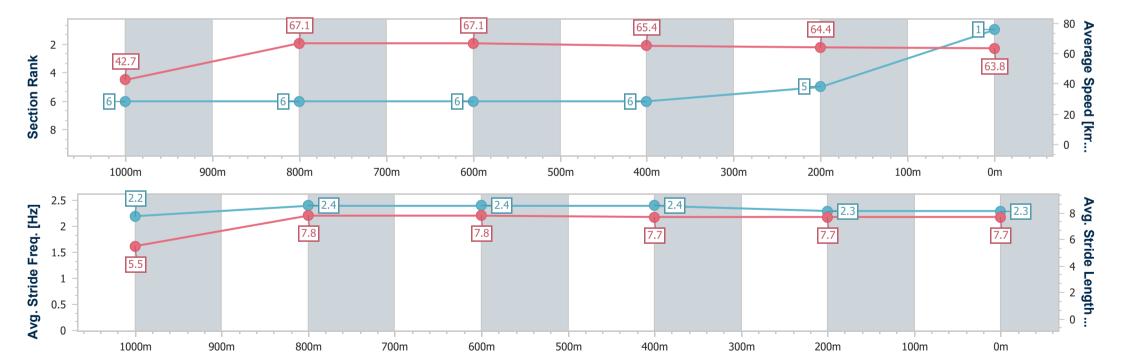

## Race 4: BANK OF QUEENSLAND WINSTON GLADES BENCHMARK 70 Handicap - 1100m

24 July 2024 - 13:43

Track Rating: Good 4, Weather: Fine, Rail Position: True

| Section                | Overall     | 1000m       | 800m        | 600m        | 400m        | 200m        |
|------------------------|-------------|-------------|-------------|-------------|-------------|-------------|
| Section Times          | 1:03.30 [1] | 0:54.87 [6] | 0:44.11 [6] | 0:33.40 [6] | 0:22.42 [6] | 0:11.30 [5] |
| occion rimos           | (0:08.43)   | (0:10.76)   | (0:10.71)   | (0:10.98)   | (0:11.12)   | (0:11.30)   |
| Average Speed [km/h]   | 42.7        | 67.1        | 67.1        | 65.4        | 64.4        | 63.8        |
| Top Speed [km/h]       | 63.8        | 68.9        | 68.5        | 66.6        | 66.0        | 65.9        |
| Avg. Dist. to Rail [m] | 5.6         | 1.8         | 0.4         | 0.6         | 0.7         | 0.7         |
| Avg. Stride Freq. [Hz] | 2.2         | 2.4         | 2.4         | 2.4         | 2.3         | 2.3         |
| Avg. Stride Length [m] | 5.5         | 7.8         | 7.8         | 7.7         | 7.7         | 7.7         |