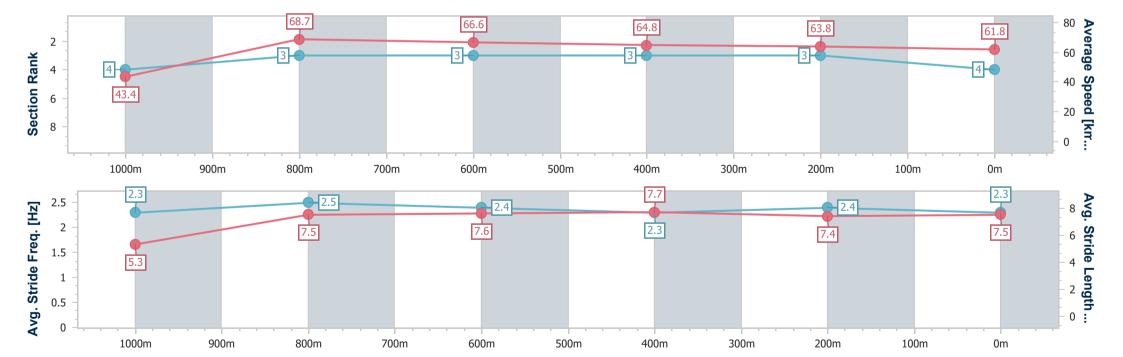

## Race 4: BANK OF QUEENSLAND WINSTON GLADES BENCHMARK 70 Handicap - 1100m

24 July 2024 - 13:43

Track Rating: Good 4, Weather: Fine, Rail Position: True

| Section                | Overall                  | 1000m                    | 800m                     | 600m                     | 400m                     | 200m                     |  |  |  |  |
|------------------------|--------------------------|--------------------------|--------------------------|--------------------------|--------------------------|--------------------------|--|--|--|--|
| Section Times          | 1:03.54 [4]<br>(0:08.29) | 0:55.25 [4]<br>(0:10.50) | 0:44.75 [3]<br>(0:10.81) | 0:33.94 [3]<br>(0:11.06) | 0:22.88 [3]<br>(0:11.23) | 0:11.65 [3]<br>(0:11.65) |  |  |  |  |
| Average Speed [km/h]   | 43.4                     | 68.7                     | 66.6                     | 64.8                     | 63.8                     | 61.8                     |  |  |  |  |
| Top Speed [km/h]       | 65.8                     | 69.6                     | 67.7                     | 66.7                     | 64.7                     | 63.7                     |  |  |  |  |
| Avg. Dist. to Rail [m] | 7.3                      | 1.7                      | 0.7                      | 0.4                      | 1.0                      | 2.5                      |  |  |  |  |
| Avg. Stride Freq. [Hz] | 2.3                      | 2.5                      | 2.4                      | 2.3                      | 2.4                      | 2.3                      |  |  |  |  |
| Avg. Stride Length [m] | 5.3                      | 7.5                      | 7.6                      | 7.7                      | 7.4                      | 7.5                      |  |  |  |  |