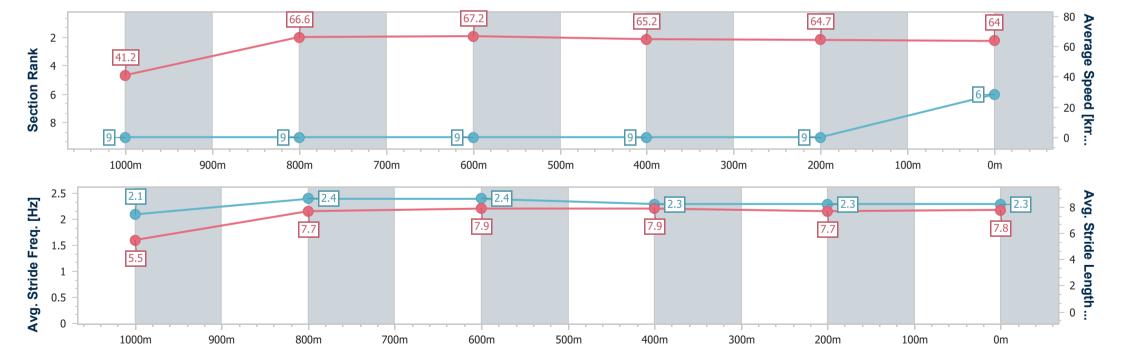

## Horse/Jockey Name Final Rank Fastest Section Time (Section) Top Speed [km/h] (Section) Race State Better Be Nordy 6 0:08.77 (Overall) Finished

## Race 4: BANK OF QUEENSLAND WINSTON GLADES BENCHMARK 70 Handicap - 1100m

24 July 2024 - 13:43

Track Rating: Good 4, Weather: Fine, Rail Position: True

| Section                | Overall                  | 1000m                    | 800m                     | 600m                     | 400m                     | 200m                     |  |  |  |  |
|------------------------|--------------------------|--------------------------|--------------------------|--------------------------|--------------------------|--------------------------|--|--|--|--|
| Section Times          | 1:03.76 [6]<br>(0:08.77) | 0:54.99 [9]<br>(0:10.80) | 0:44.19 [9]<br>(0:10.71) | 0:33.48 [9]<br>(0:11.08) | 0:22.40 [9]<br>(0:11.12) | 0:11.28 [9]<br>(0:11.28) |  |  |  |  |
| Average Speed [km/h]   | 41.2                     | 66.6                     | 67.2                     | 65.2                     | 64.7                     | 64.0                     |  |  |  |  |
| Top Speed [km/h]       | 63.1                     | 68.3                     | 68.3                     | 66.7                     | 65.9                     | 65.8                     |  |  |  |  |
| Avg. Dist. to Rail [m] | 7.2                      | 1.7                      | 0.2                      | 0.4                      | 0.8                      | 1.7                      |  |  |  |  |
| Avg. Stride Freq. [Hz] | 2.1                      | 2.4                      | 2.4                      | 2.3                      | 2.3                      | 2.3                      |  |  |  |  |
| Avg. Stride Length [m] | 5.5                      | 7.7                      | 7.9                      | 7.9                      | 7.7                      | 7.8                      |  |  |  |  |