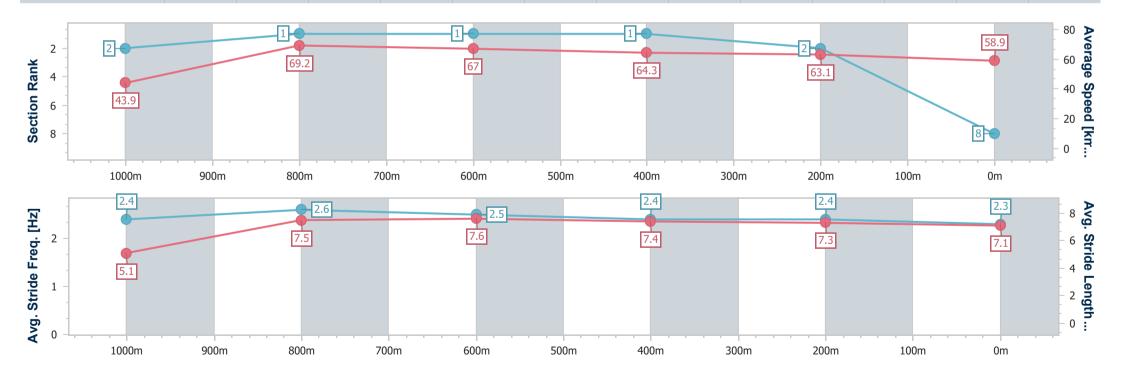

# Horse/Jockey Name Burnish Gold Final Rank Fastest Section Time (Section) Top Speed [km/h] (Section) Race State Burnish Gold 0:08.22 (Overall) 68.5 (1000m) Finished

### Race 4: BANK OF QUEENSLAND WINSTON GLADES BENCHMARK 70 Handicap - 1100m

24 July 2024 - 13:43

Track Rating: Good 4, Weather: Fine, Rail Position: True

| Section                | Overall                  | 1000m                    | 800m                     | 600m                     | 400m                     | 200m                     |
|------------------------|--------------------------|--------------------------|--------------------------|--------------------------|--------------------------|--------------------------|
| Section Times          | 1:03.49 [3]<br>(0:08.22) | 0:55.27 [3]<br>(0:10.74) | 0:44.53 [4]<br>(0:10.86) | 0:33.67 [5]<br>(0:11.02) | 0:22.65 [5]<br>(0:11.09) | 0:11.56 [4]<br>(0:11.56) |
| Average Speed [km/h]   | 44.0                     | 67.1                     | 66.7                     | 65.5                     | 65.6                     | 62.2                     |
| Top Speed [km/h]       | 64.1                     | 68.5                     | 68.4                     | 66.3                     | 65.9                     | 64.8                     |
| Avg. Dist. to Rail [m] | 4.7                      | 1.9                      | 0.6                      | 1.0                      | 2.9                      | 5.8                      |
| Avg. Stride Freq. [Hz] | 2.3                      | 2.5                      | 2.5                      | 2.5                      | 2.5                      | 2.4                      |
| Avg. Stride Length [m] | 5.4                      | 7.4                      | 7.4                      | 7.3                      | 7.3                      | 7.1                      |