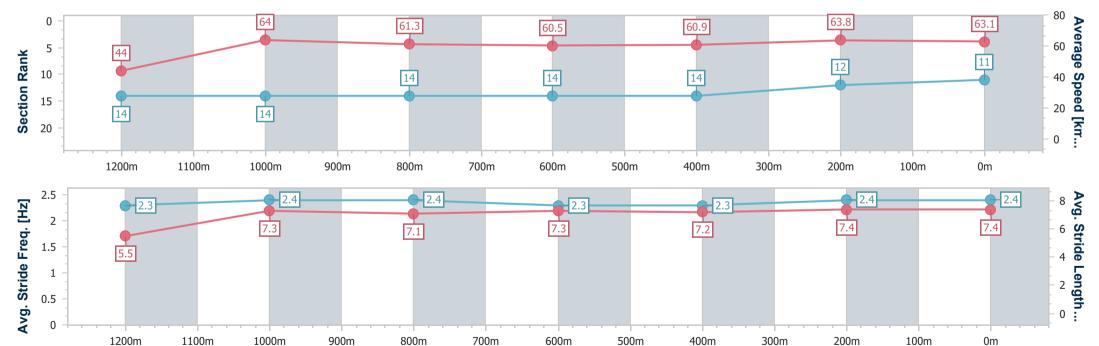

## Horse/Jockey Name Duke Of Lancaster Final Rank 11 Fastest Section Time (Section) Top Speed [km/h] (Section) 66.1 (1200m)

Finished

### **Ipswich QLD Professional**

Race 7: GRASON PARK Maiden Handicap - 1350m

24 July 2024 - 15:28

Track Rating: Good 4, Weather: Fine, Rail Position: True

| Section                | Overall                   | 1200m                     | 1000m                     | 800m                      | 600m                      | 400m                      | 200m                      |
|------------------------|---------------------------|---------------------------|---------------------------|---------------------------|---------------------------|---------------------------|---------------------------|
| Section Times          | 1:21.84 [11]<br>(0:12.33) | 1:09.51 [14]<br>(0:11.27) | 0:58.24 [14]<br>(0:11.74) | 0:46.50 [14]<br>(0:11.90) | 0:34.60 [14]<br>(0:11.82) | 0:22.78 [14]<br>(0:11.37) | 0:11.41 [12]<br>(0:11.41) |
| Average Speed [km/h]   | 44.0                      | 64.0                      | 61.3                      | 60.5                      | 60.9                      | 63.8                      | 63.1                      |
| Top Speed [km/h]       | 63.6                      | 66.1                      | 62.7                      | 61.6                      | 62.7                      | 65.6                      | 66.0                      |
| Avg. Dist. to Rail [m] | 8.3                       | 1.5                       | 1.1                       | 0.5                       | 0.4                       | 3.4                       | 7.2                       |
| Avg. Stride Freq. [Hz] | 2.3                       | 2.4                       | 2.4                       | 2.3                       | 2.3                       | 2.4                       | 2.4                       |
| Avg. Stride Length [m] | 5.5                       | 7.3                       | 7.1                       | 7.3                       | 7.2                       | 7.4                       | 7.4                       |

Report Created: Wed 24 July 2024 16:26 GMT+10

[] Ranking at each section and finish

-:--- No data available at this section