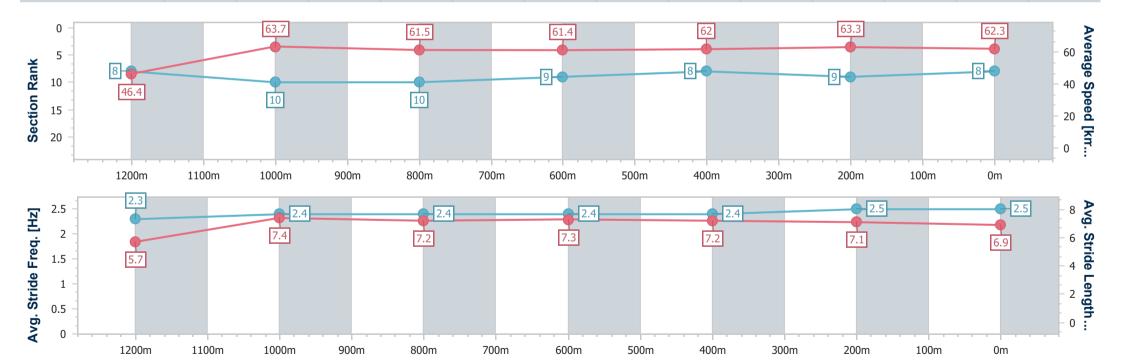

# Horse/Jockey Name With Diamonds Final Rank 8 Fastest Section Time (Section) 0:11.34 (1200m) Top Speed [km/h] (Section) 64.8 (1200m) Race State Finished

### **Ipswich QLD Professional**

Race 7: GRASON PARK Maiden Handicap - 1350m

24 July 2024 - 15:28

Track Rating: Good 4, Weather: Fine, Rail Position: True

| Section                | Overall                  | 1200m                    | 1000m                     | 800m                      | 600m                     | 400m                     | 200m                     |
|------------------------|--------------------------|--------------------------|---------------------------|---------------------------|--------------------------|--------------------------|--------------------------|
| Section Times          | 1:21.29 [8]<br>(0:11.61) | 1:09.68 [8]<br>(0:11.34) | 0:58.34 [10]<br>(0:11.77) | 0:46.57 [10]<br>(0:11.82) | 0:34.75 [9]<br>(0:11.71) | 0:23.04 [8]<br>(0:11.46) | 0:11.58 [9]<br>(0:11.58) |
| Average Speed [km/h]   | 46.4                     | 63.7                     | 61.5                      | 61.4                      | 62.0                     | 63.3                     | 62.3                     |
| Top Speed [km/h]       | 63.7                     | 64.8                     | 62.5                      | 62.0                      | 62.9                     | 63.8                     | 64.1                     |
| Avg. Dist. to Rail [m] | 6.1                      | 2.5                      | 1.7                       | 1.6                       | 2.0                      | 2.7                      | 5.9                      |
| Avg. Stride Freq. [Hz] | 2.3                      | 2.4                      | 2.4                       | 2.4                       | 2.4                      | 2.5                      | 2.5                      |
| Avg. Stride Length [m] | 5.7                      | 7.4                      | 7.2                       | 7.3                       | 7.2                      | 7.1                      | 6.9                      |