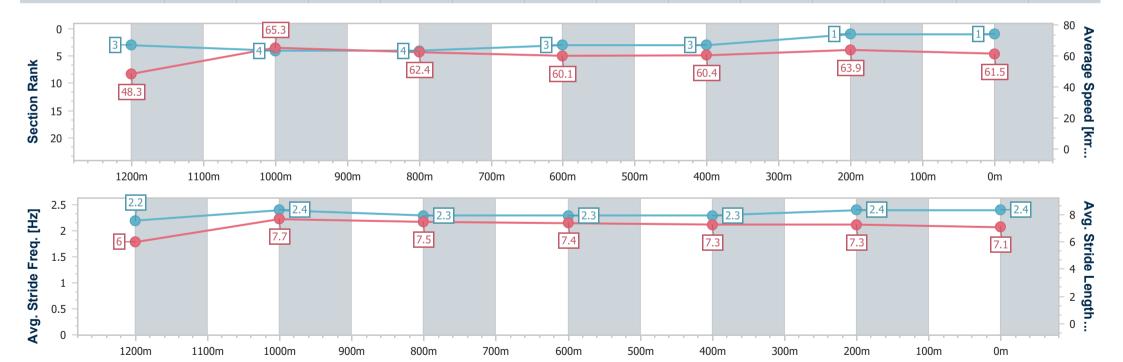

### **Ipswich QLD Professional**

Race 7: GRASON PARK Maiden Handicap - 1350m

24 July 2024 - 15:28

Track Rating: Good 4, Weather: Fine, Rail Position: True

| Section                | Overall                  | 1200m                    | 1000m                    | 800m                     | 600m                     | 400m                     | 200m                     |  |
|------------------------|--------------------------|--------------------------|--------------------------|--------------------------|--------------------------|--------------------------|--------------------------|--|
| Section Times          | 1:20.79 [2]<br>(0:11.09) | 1:09.70 [1]<br>(0:10.89) | 0:58.81 [1]<br>(0:11.55) | 0:47.26 [1]<br>(0:12.02) | 0:35.24 [1]<br>(0:12.04) | 0:23.20 [1]<br>(0:11.49) | 0:11.71 [2]<br>(0:11.71) |  |
| Average Speed [km/h]   | 48.7                     | 66.4                     | 62.0                     | 59.7                     | 59.6                     | 62.5                     | 61.4                     |  |
| Top Speed [km/h]       | 67.0                     | 66.9                     | 64.3                     | 60.7                     | 60.9                     | 63.7                     | 63.3                     |  |
| Avg. Dist. to Rail [m] | 10.1                     | 3.2                      | 0.8                      | 0.8                      | 1.2                      | 0.8                      | 0.6                      |  |
| Avg. Stride Freq. [Hz] | 2.4                      | 2.5                      | 2.4                      | 2.3                      | 2.3                      | 2.5                      | 2.4                      |  |
| Avg. Stride Length [m] | 5.8                      | 7.5                      | 7.3                      | 7.1                      | 7.2                      | 7.1                      | 7.0                      |  |

Report Created: Wed 24 July 2024 16:26 GMT+10

[] Ranking at each section and finish

-:--- No data available at this section