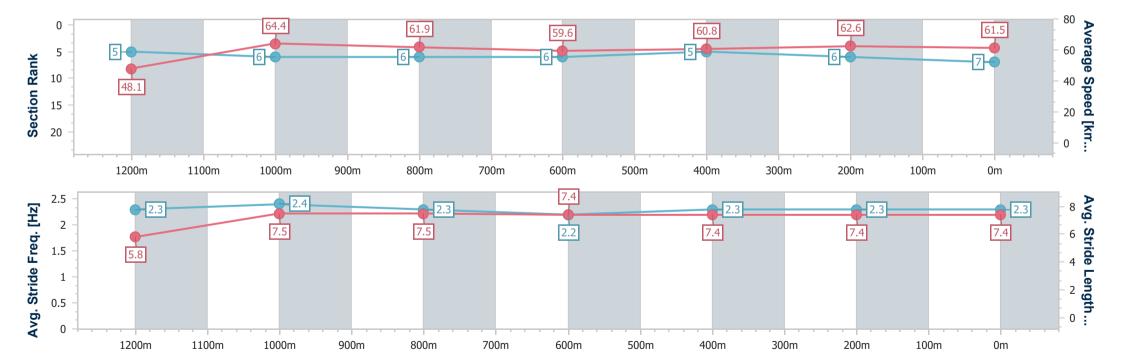

## Horse/Jockey Name Fine And Rare Final Rank 7 Fastest Section Time (Section) 0:11.18 (1200m) Top Speed [km/h] (Section) 65.8 (Overall)

Finished

### **Ipswich QLD Professional**

Race 7: GRASON PARK Maiden Handicap - 1350m

24 July 2024 - 15:28

Track Rating: Good 4, Weather: Fine, Rail Position: True

| Section                | Overall                  | 1200m                    | 1000m                    | 800m                     | 600m                     | 400m                     | 200m                     |
|------------------------|--------------------------|--------------------------|--------------------------|--------------------------|--------------------------|--------------------------|--------------------------|
| Section Times          | 1:21.26 [7]<br>(0:11.27) | 1:09.99 [5]<br>(0:11.18) | 0:58.81 [6]<br>(0:11.67) | 0:47.14 [6]<br>(0:12.04) | 0:35.10 [6]<br>(0:11.86) | 0:23.24 [5]<br>(0:11.51) | 0:11.73 [6]<br>(0:11.73) |
| Average Speed [km/h]   | 48.1                     | 64.4                     | 61.9                     | 59.6                     | 60.8                     | 62.6                     | 61.5                     |
| Top Speed [km/h]       | 65.8                     | 65.8                     | 63.7                     | 60.2                     | 62.6                     | 63.2                     | 63.3                     |
| Avg. Dist. to Rail [m] | 6.0                      | 2.1                      | 0.5                      | 0.2                      | 0.3                      | 0.8                      | 2.9                      |
| Avg. Stride Freq. [Hz] | 2.3                      | 2.4                      | 2.3                      | 2.2                      | 2.3                      | 2.3                      | 2.3                      |
| Avg. Stride Length [m] | 5.8                      | 7.5                      | 7.5                      | 7.4                      | 7.4                      | 7.4                      | 7.4                      |