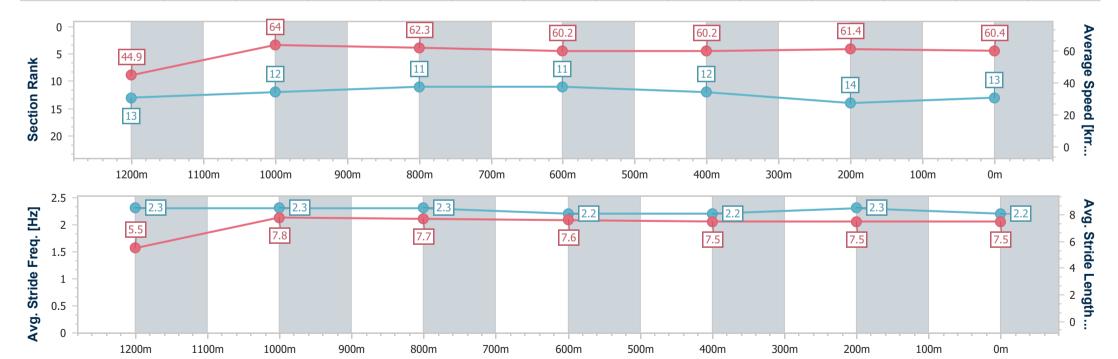

## Horse/Jockey Name Kenshin Maru Final Rank 13 Fastest Section Time (Section) Top Speed [km/h] (Section) 65.1 (1200m)

Finished

#### **Ipswich QLD Professional**

Race 7: GRASON PARK Maiden Handicap - 1350m

24 July 2024 - 15:28

Track Rating: Good 4, Weather: Fine, Rail Position: True

| Section                | Overall                   | 1200m                     | 1000m                     | 800m                      | 600m                      | 400m                      | 200m                      |
|------------------------|---------------------------|---------------------------|---------------------------|---------------------------|---------------------------|---------------------------|---------------------------|
| Section Times          | 1:22.41 [13]<br>(0:12.08) | 1:10.33 [13]<br>(0:11.26) | 0:59.07 [12]<br>(0:11.53) | 0:47.54 [11]<br>(0:11.94) | 0:35.60 [11]<br>(0:11.99) | 0:23.61 [12]<br>(0:11.67) | 0:11.94 [14]<br>(0:11.94) |
| Average Speed [km/h]   | 44.9                      | 64.0                      | 62.3                      | 60.2                      | 60.2                      | 61.4                      | 60.4                      |
| Top Speed [km/h]       | 64.4                      | 65.1                      | 63.9                      | 60.9                      | 61.1                      | 62.1                      | 61.7                      |
| Avg. Dist. to Rail [m] | 5.4                       | 0.8                       | 0.2                       | 0.4                       | 0.3                       | 0.5                       | 1.1                       |
| Avg. Stride Freq. [Hz] | 2.3                       | 2.3                       | 2.3                       | 2.2                       | 2.2                       | 2.3                       | 2.2                       |
| Avg. Stride Length [m] | 5.5                       | 7.8                       | 7.7                       | 7.6                       | 7.5                       | 7.5                       | 7.5                       |

Report Created: Wed 24 July 2024 16:26 GMT+10

[] Ranking at each section and finish

-:--- No data available at this section