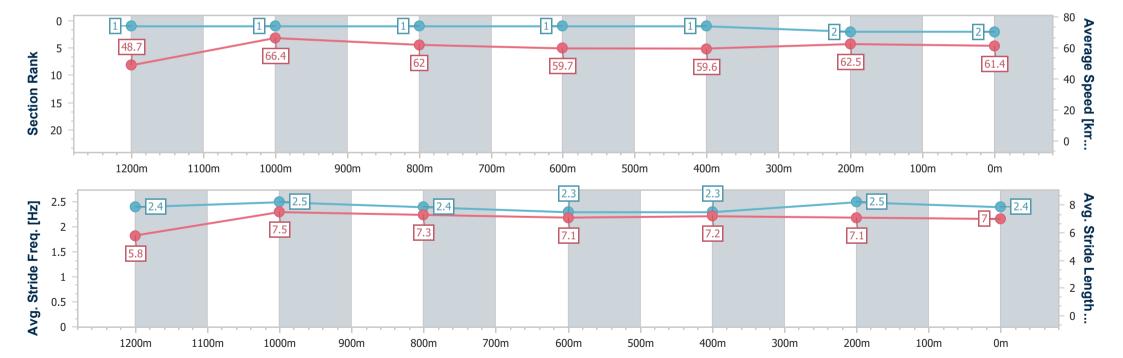

### **Ipswich QLD Professional**

Race 7: GRASON PARK Maiden Handicap - 1350m

24 July 2024 - 15:28

Track Rating: Good 4, Weather: Fine, Rail Position: True

| Section                | Overall                  | 1200m                    | 1000m                    | 800m                     | 600m                     | 400m                     | 200m                     |  |
|------------------------|--------------------------|--------------------------|--------------------------|--------------------------|--------------------------|--------------------------|--------------------------|--|
| Section Times          | 1:21.04 [3]<br>(0:11.24) | 1:09.80 [4]<br>(0:10.93) | 0:58.87 [3]<br>(0:11.60) | 0:47.27 [3]<br>(0:12.10) | 0:35.17 [4]<br>(0:12.08) | 0:23.09 [4]<br>(0:11.48) | 0:11.61 [5]<br>(0:11.61) |  |
| Average Speed [km/h]   | 48.2                     | 65.8                     | 62.1                     | 59.3                     | 59.5                     | 62.3                     | 62.0                     |  |
| Top Speed [km/h]       | 65.9                     | 67.5                     | 64.0                     | 61.1                     | 60.3                     | 64.1                     | 64.0                     |  |
| Avg. Dist. to Rail [m] | 2.2                      | 0.8                      | 0.3                      | 0.4                      | 0.8                      | 0.9                      | 1.0                      |  |
| Avg. Stride Freq. [Hz] | 2.5                      | 2.6                      | 2.4                      | 2.4                      | 2.4                      | 2.5                      | 2.5                      |  |
| Avg. Stride Length [m] | 5.5                      | 7.1                      | 7.1                      | 6.9                      | 6.9                      | 7.0                      | 7.0                      |  |

Report Created: Wed 24 July 2024 16:26 GMT+10

[] Ranking at each section and finish

-:--- No data available at this section