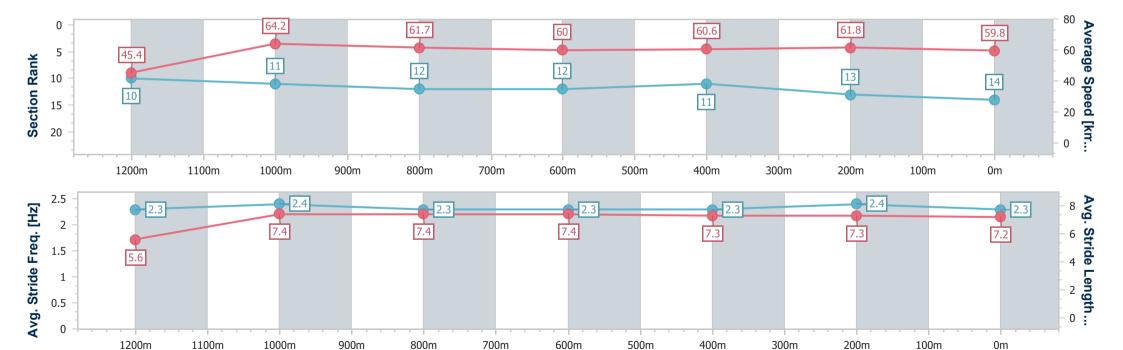

### Horse/Jockey Name Bluffy'o Final Rank 14 Fastest Section Time (Section) Top Speed [km/h] (Section) 66.1 (1200m)

Finished

### **Ipswich QLD Professional**

Race 7: GRASON PARK Maiden Handicap - 1350m

24 July 2024 - 15:28

Track Rating: Good 4, Weather: Fine, Rail Position: True

| Section                | Overall                   | 1200m                     | 1000m                     | 800m                      | 600m                      | 400m                      | 200m                      |
|------------------------|---------------------------|---------------------------|---------------------------|---------------------------|---------------------------|---------------------------|---------------------------|
| Section Times          | 1:22.53 [14]<br>(0:11.92) | 1:10.61 [10]<br>(0:11.25) | 0:59.36 [11]<br>(0:11.70) | 0:47.66 [12]<br>(0:12.01) | 0:35.65 [12]<br>(0:11.88) | 0:23.77 [11]<br>(0:11.69) | 0:12.08 [13]<br>(0:12.08) |
| Average Speed [km/h]   | 45.4                      | 64.2                      | 61.7                      | 60.0                      | 60.6                      | 61.8                      | 59.8                      |
| Top Speed [km/h]       | 65.1                      | 66.1                      | 62.9                      | 61.2                      | 61.8                      | 62.2                      | 61.1                      |
| Avg. Dist. to Rail [m] | 6.6                       | 2.7                       | 0.9                       | 0.3                       | 0.6                       | 0.9                       | 3.3                       |
| Avg. Stride Freq. [Hz] | 2.3                       | 2.4                       | 2.3                       | 2.3                       | 2.3                       | 2.4                       | 2.3                       |
| Avg. Stride Length [m] | 5.6                       | 7.4                       | 7.4                       | 7.4                       | 7.3                       | 7.3                       | 7.2                       |

Report Created: Wed 24 July 2024 16:26 GMT+10

[] Ranking at each section and finish

-:--- No data available at this section

NA No data available

Page 18/18