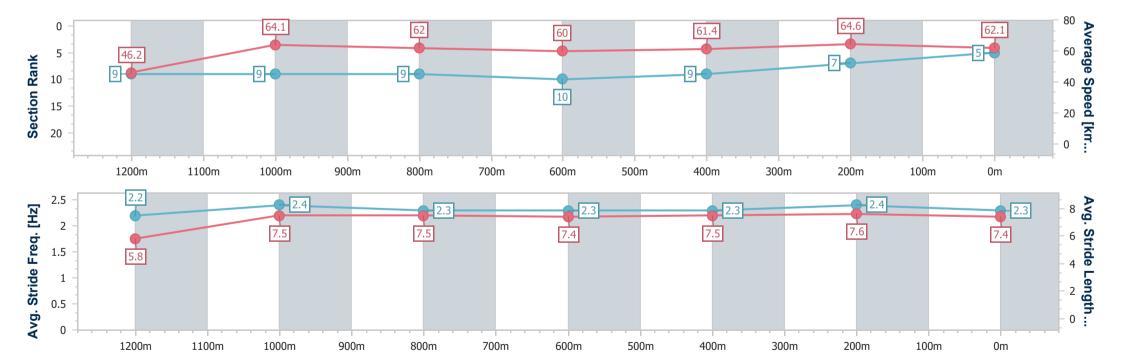

Race 7: GRASON PARK Maiden Handicap - 1350m

24 July 2024 - 15:28

Track Rating: Good 4, Weather: Fine, Rail Position: True

| Section                | Overall                  | 1200m                    | 1000m                    | 800m                     | 600m                      | 400m                     | 200m                     |
|------------------------|--------------------------|--------------------------|--------------------------|--------------------------|---------------------------|--------------------------|--------------------------|
| Section Times          | 1:21.17 [5]<br>(0:11.70) | 1:09.47 [9]<br>(0:11.25) | 0:58.22 [9]<br>(0:11.67) | 0:46.55 [9]<br>(0:11.98) | 0:34.57 [10]<br>(0:11.76) | 0:22.81 [9]<br>(0:11.23) | 0:11.58 [7]<br>(0:11.58) |
| Average Speed [km/h]   | 46.2                     | 64.1                     | 62.0                     | 60.0                     | 61.4                      | 64.6                     | 62.1                     |
| Top Speed [km/h]       | 65.7                     | 65.6                     | 63.1                     | 61.4                     | 63.0                      | 66.4                     | 63.8                     |
| Avg. Dist. to Rail [m] | 2.9                      | 1.1                      | 0.7                      | 0.3                      | 0.7                       | 2.4                      | 5.3                      |
| Avg. Stride Freq. [Hz] | 2.2                      | 2.4                      | 2.3                      | 2.3                      | 2.3                       | 2.4                      | 2.3                      |
| Avg. Stride Length [m] | 5.8                      | 7.5                      | 7.5                      | 7.4                      | 7.5                       | 7.6                      | 7.4                      |