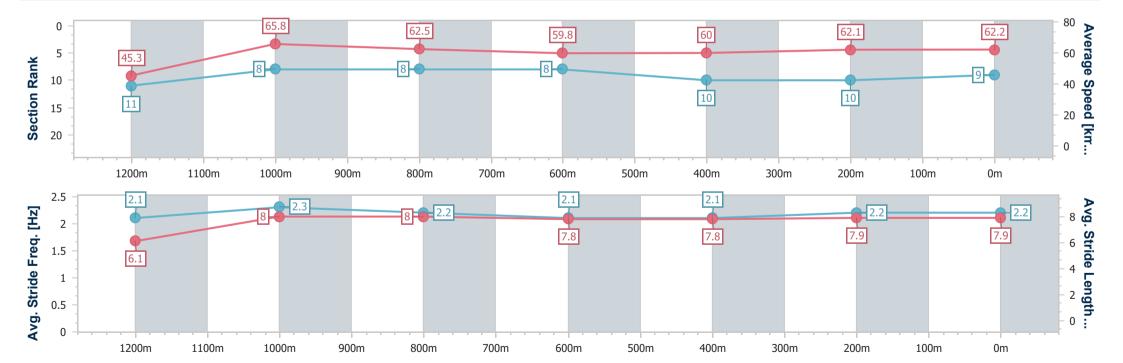

### Horse/Jockey Name Fossil Fuel Final Rank 9 Fastest Section Time (Section) 0:10.95 (1200m) Top Speed [km/h] (Section) 67.2 (1200m)

Finished

### **Ipswich QLD Professional**

Race 7: GRASON PARK Maiden Handicap - 1350m

24 July 2024 - 15:28

Track Rating: Good 4, Weather: Fine, Rail Position: True

| Section                | Overall                  | 1200m                     | 1000m                    | 800m                     | 600m                     | 400m                      | 200m                      |
|------------------------|--------------------------|---------------------------|--------------------------|--------------------------|--------------------------|---------------------------|---------------------------|
| Section Times          | 1:21.60 [9]<br>(0:11.94) | 1:09.66 [11]<br>(0:10.95) | 0:58.71 [8]<br>(0:11.50) | 0:47.21 [8]<br>(0:12.02) | 0:35.19 [8]<br>(0:12.00) | 0:23.19 [10]<br>(0:11.57) | 0:11.62 [10]<br>(0:11.62) |
| Average Speed [km/h]   | 45.3                     | 65.8                      | 62.5                     | 59.8                     | 60.0                     | 62.1                      | 62.2                      |
| Top Speed [km/h]       | 64.9                     | 67.2                      | 64.9                     | 60.4                     | 61.7                     | 63.3                      | 63.5                      |
| Avg. Dist. to Rail [m] | 4.9                      | 0.8                       | 0.6                      | 0.4                      | 0.2                      | 0.9                       | 3.8                       |
| Avg. Stride Freq. [Hz] | 2.1                      | 2.3                       | 2.2                      | 2.1                      | 2.1                      | 2.2                       | 2.2                       |
| Avg. Stride Length [m] | 6.1                      | 8.0                       | 8.0                      | 7.8                      | 7.8                      | 7.9                       | 7.9                       |