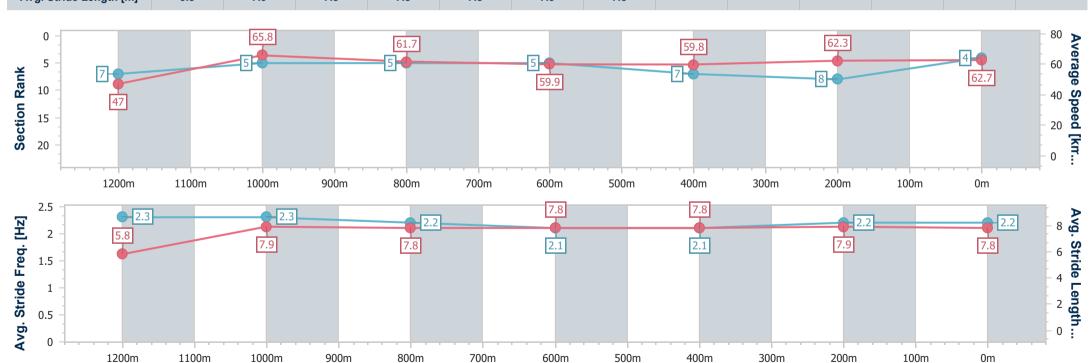

### **Ipswich QLD Professional**

Race 7: GRASON PARK Maiden Handicap - 1350m

24 July 2024 - 15:28

Track Rating: Good 4, Weather: Fine, Rail Position: True

| Section                | Overall                  | 1200m                    | 1000m                    | 800m                     | 600m                     | 400m                     | 200m                     |
|------------------------|--------------------------|--------------------------|--------------------------|--------------------------|--------------------------|--------------------------|--------------------------|
| Section Times          | 1:21.11 [4]<br>(0:11.46) | 1:09.65 [7]<br>(0:10.96) | 0:58.69 [5]<br>(0:11.68) | 0:47.01 [5]<br>(0:12.03) | 0:34.98 [5]<br>(0:11.97) | 0:23.01 [7]<br>(0:11.54) | 0:11.47 [8]<br>(0:11.47) |
| Average Speed [km/h]   | 47.0                     | 65.8                     | 61.7                     | 59.9                     | 59.8                     | 62.3                     | 62.7                     |
| Top Speed [km/h]       | 66.5                     | 67.7                     | 63.3                     | 61.0                     | 60.9                     | 64.2                     | 63.8                     |
| Avg. Dist. to Rail [m] | 2.7                      | 0.7                      | 0.3                      | 0.4                      | 0.6                      | 0.7                      | 0.4                      |
| Avg. Stride Freq. [Hz] | 2.3                      | 2.3                      | 2.2                      | 2.1                      | 2.1                      | 2.2                      | 2.2                      |
| Avg. Stride Length [m] | 5.8                      | 7.9                      | 7.8                      | 7.8                      | 7.8                      | 7.9                      | 7.8                      |