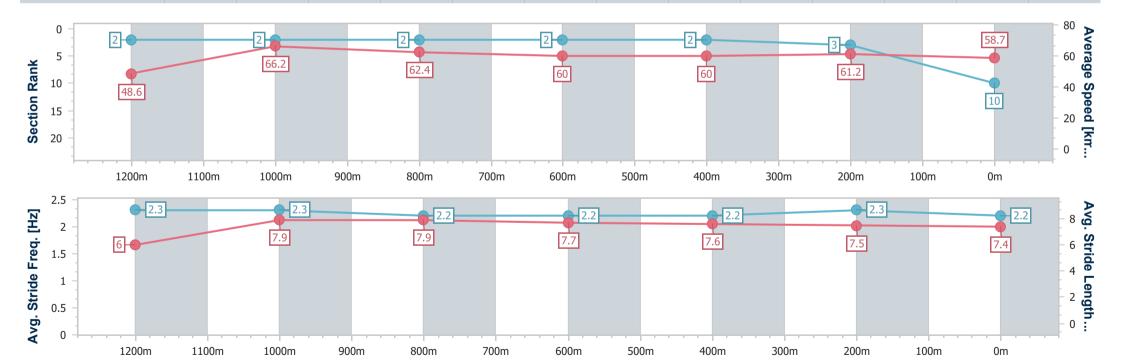

# Horse/Jockey Name Reggae Fire Final Rank 1 Fastest Section Time (Section) 0:11.04 (1200m) Top Speed [km/h] (Section) 67.0 (1200m) Race State Finished

### **Ipswich QLD Professional**

Race 7: GRASON PARK Maiden Handicap - 1350m

24 July 2024 - 15:28

Track Rating: Good 4, Weather: Fine, Rail Position: True

| Section                | Overall                  | 1200m                    | 1000m                    | 800m                     | 600m                     | 400m                     | 200m                     |  |
|------------------------|--------------------------|--------------------------|--------------------------|--------------------------|--------------------------|--------------------------|--------------------------|--|
| Section Times          | 1:20.77 [1]<br>(0:11.19) | 1:09.58 [3]<br>(0:11.04) | 0:58.54 [4]<br>(0:11.58) | 0:46.96 [4]<br>(0:12.00) | 0:34.96 [3]<br>(0:11.93) | 0:23.03 [3]<br>(0:11.33) | 0:11.70 [1]<br>(0:11.70) |  |
| Average Speed [km/h]   | 48.3                     | 65.3                     | 62.4                     | 60.1                     | 60.4                     | 63.9                     | 61.5                     |  |
| Top Speed [km/h]       | 67.0                     | 67.0                     | 64.5                     | 60.8                     | 63.2                     | 64.1                     | 64.1                     |  |
| Avg. Dist. to Rail [m] | 8.1                      | 2.1                      | 0.6                      | 0.7                      | 0.5                      | 0.8                      | 0.3                      |  |
| Avg. Stride Freq. [Hz] | 2.2                      | 2.4                      | 2.3                      | 2.3                      | 2.3                      | 2.4                      | 2.4                      |  |
| Avg. Stride Length [m] | 6.0                      | 7.7                      | 7.5                      | 7.4                      | 7.3                      | 7.3                      | 7.1                      |  |