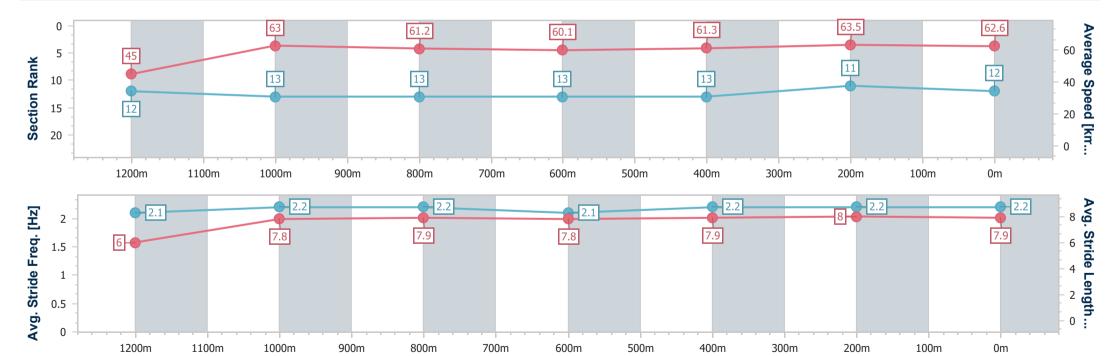

# Horse/Jockey Name Taranaki Final Rank 12 Fastest Section Time (Section) Top Speed [km/h] (Section) Race State Taranaki 12 0:11.37 (400m) 65.2 (200m) Finished

### **Ipswich QLD Professional**

Race 7: GRASON PARK Maiden Handicap - 1350m

24 July 2024 - 15:28

Track Rating: Good 4, Weather: Fine, Rail Position: True

| Section                | Overall                   | 1200m                     | 1000m                     | 800m                      | 600m                      | 400m                      | 200m                      |
|------------------------|---------------------------|---------------------------|---------------------------|---------------------------|---------------------------|---------------------------|---------------------------|
| Section Times          | 1:21.87 [12]<br>(0:12.00) | 1:09.87 [12]<br>(0:11.43) | 0:58.44 [13]<br>(0:11.79) | 0:46.65 [13]<br>(0:11.98) | 0:34.67 [13]<br>(0:11.80) | 0:22.87 [13]<br>(0:11.37) | 0:11.50 [11]<br>(0:11.50) |
| Average Speed [km/h]   | 45.0                      | 63.0                      | 61.2                      | 60.1                      | 61.3                      | 63.5                      | 62.6                      |
| Top Speed [km/h]       | 62.7                      | 64.4                      | 62.3                      | 61.5                      | 64.0                      | 64.4                      | 65.2                      |
| Avg. Dist. to Rail [m] | 10.5                      | 2.2                       | 0.3                       | 0.2                       | 1.0                       | 1.2                       | 3.7                       |
| Avg. Stride Freq. [Hz] | 2.1                       | 2.2                       | 2.2                       | 2.1                       | 2.2                       | 2.2                       | 2.2                       |
| Avg. Stride Length [m] | 6.0                       | 7.8                       | 7.9                       | 7.8                       | 7.9                       | 8.0                       | 7.9                       |

Report Created: Wed 24 July 2024 16:26 GMT+10

[] Ranking at each section and finish

-:--- No data available at this section

NA No data available

Page 16/18