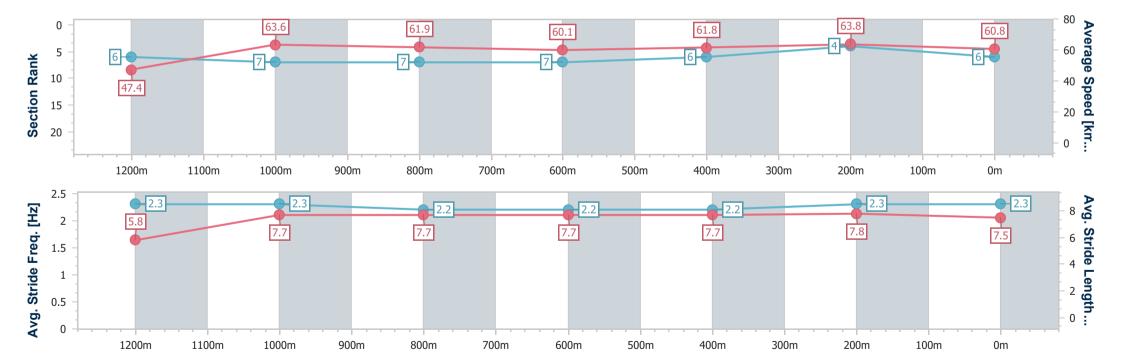

### **Ipswich QLD Professional**

Race 7: GRASON PARK Maiden Handicap - 1350m

24 July 2024 - 15:28

Track Rating: Good 4, Weather: Fine, Rail Position: True

| Section                | Overall                  | 1200m                    | 1000m                    | 800m                     | 600m                     | 400m                     | 200m                     |  |
|------------------------|--------------------------|--------------------------|--------------------------|--------------------------|--------------------------|--------------------------|--------------------------|--|
| Section Times          | 1:21.22 [6]<br>(0:11.36) | 1:09.86 [6]<br>(0:11.37) | 0:58.49 [7]<br>(0:11.63) | 0:46.86 [7]<br>(0:12.02) | 0:34.84 [7]<br>(0:11.68) | 0:23.16 [6]<br>(0:11.37) | 0:11.79 [4]<br>(0:11.79) |  |
| Average Speed [km/h]   | 47.4                     | 63.6                     | 61.9                     | 60.1                     | 61.8                     | 63.8                     | 60.8                     |  |
| Top Speed [km/h]       | 65.9                     | 65.6                     | 63.7                     | 60.4                     | 64.1                     | 64.4                     | 62.3                     |  |
| Avg. Dist. to Rail [m] | 3.3                      | 0.8                      | 0.7                      | 0.4                      | 1.0                      | 2.0                      | 4.0                      |  |
| Avg. Stride Freq. [Hz] | 2.3                      | 2.3                      | 2.2                      | 2.2                      | 2.2                      | 2.3                      | 2.3                      |  |
| Avg. Stride Length [m] | 5.8                      | 7.7                      | 7.7                      | 7.7                      | 7.7                      | 7.8                      | 7.5                      |  |