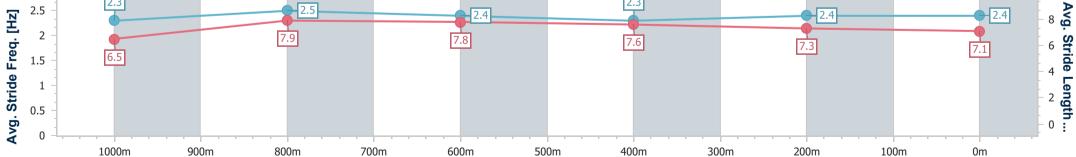

| Section                | Overall                  | 1000m                    | 800m                     | 600m                     | 400m                     | 200m                     |
|------------------------|--------------------------|--------------------------|--------------------------|--------------------------|--------------------------|--------------------------|
| Section Times          | 1:09.73 [2]<br>(0:13.33) | 0:56.40 [5]<br>(0:10.32) | 0:46.08 [3]<br>(0:10.91) | 0:35.17 [3]<br>(0:11.41) | 0:23.76 [4]<br>(0:11.72) | 0:12.04 [3]<br>(0:12.04) |
| Average Speed [km/h]   | 54.0                     | 70.1                     | 66.3                     | 63.2                     | 61.6                     | 60.1                     |
| Top Speed [km/h]       | 69.9                     | 71.5                     | 68.2                     | 65.2                     | 62.2                     | 62.1                     |
| Avg. Dist. to Rail [m] | 1.2                      | 1.5                      | 1.1                      | 0.8                      | 1.5                      | 5.3                      |
| Avg. Stride Freq. [Hz] | 2.3                      | 2.5                      | 2.4                      | 2.3                      | 2.4                      | 2.4                      |
| Avg. Stride Length [m] | 6.5                      | 7.9                      | 7.8                      | 7.6                      | 7.3                      | 7.1                      |