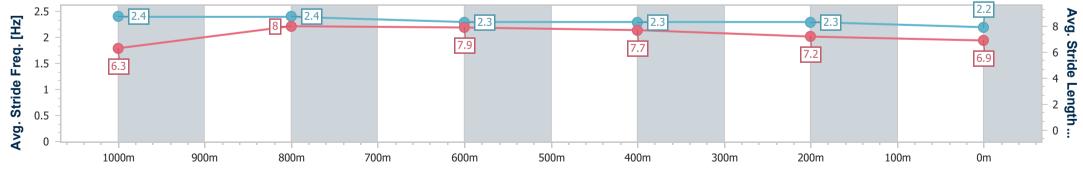

| Section                | Overall                  | 1000m                    | 800m                     | 600m                     | 400m                     | 200m                     |  |  |  |  |
|------------------------|--------------------------|--------------------------|--------------------------|--------------------------|--------------------------|--------------------------|--|--|--|--|
| Section Times          | 1:11.01 [6]<br>(0:13.32) | 0:57.69 [4]<br>(0:10.50) | 0:47.19 [5]<br>(0:10.83) | 0:36.36 [5]<br>(0:11.34) | 0:25.02 [5]<br>(0:12.14) | 0:12.88 [5]<br>(0:12.88) |  |  |  |  |
| Average Speed [km/h]   | 53.9                     | 69.5                     | 67.3                     | 64.2                     | 59.7                     | 55.7                     |  |  |  |  |
| Top Speed [km/h]       | 69.4                     | 69.8                     | 69.4                     | 65.6                     | 62.1                     | 58.2                     |  |  |  |  |
| Avg. Dist. to Rail [m] | 4.1                      | 3.1                      | 2.5                      | 2.5                      | 4.0                      | 7.5                      |  |  |  |  |
| Avg. Stride Freq. [Hz] | 2.4                      | 2.4                      | 2.3                      | 2.3                      | 2.3                      | 2.2                      |  |  |  |  |
| Avg. Stride Length [m] | 6.3                      | 8.0                      | 7.9                      | 7.7                      | 7.2                      | 6.9                      |  |  |  |  |