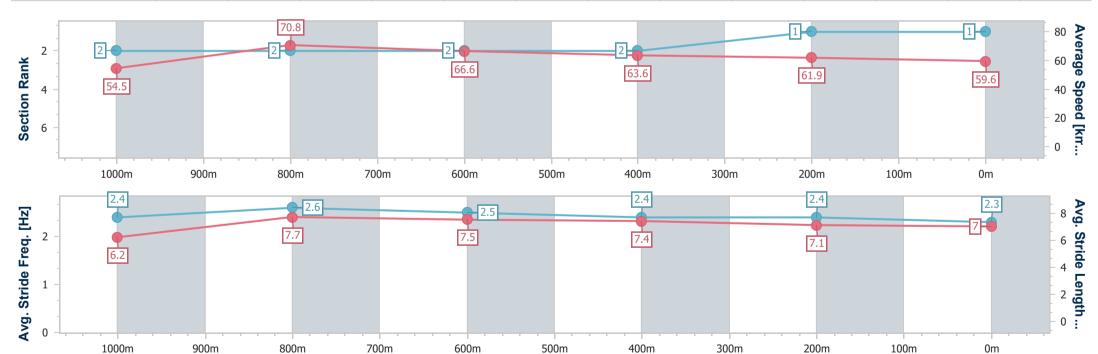

| Section                | Overall                  | 1000m                    | 800m                     | 600m                     | 400m                     | 200m                     |  |  |  |
|------------------------|--------------------------|--------------------------|--------------------------|--------------------------|--------------------------|--------------------------|--|--|--|
| Section Times          | 1:09.63 [1]<br>(0:13.24) | 0:56.39 [2]<br>(0:10.22) | 0:46.17 [2]<br>(0:10.90) | 0:35.27 [2]<br>(0:11.40) | 0:23.87 [2]<br>(0:11.68) | 0:12.19 [1]<br>(0:12.19) |  |  |  |
| Average Speed [km/h]   | 54.5                     | 70.8                     | 66.6                     | 63.6                     | 61.9                     | 59.6                     |  |  |  |
| Top Speed [km/h]       | 70.2                     | 72.0                     | 69.2                     | 65.8                     | 62.9                     | 61.5                     |  |  |  |
| Avg. Dist. to Rail [m] | 5.7                      | 3.1                      | 1.8                      | 1.6                      | 2.0                      | 3.2                      |  |  |  |
| Avg. Stride Freq. [Hz] | 2.4                      | 2.6                      | 2.5                      | 2.4                      | 2.4                      | 2.3                      |  |  |  |
| Avg. Stride Length [m] | 6.2                      | 7.7                      | 7.5                      | 7.4                      | 7.1                      | 7.0                      |  |  |  |