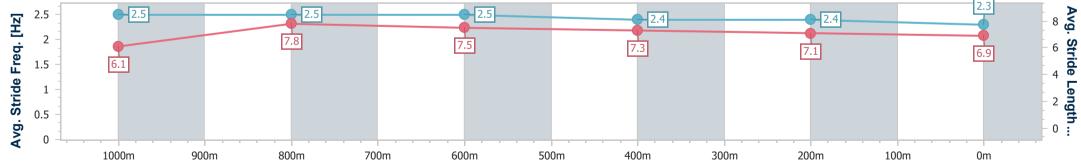

| Section                | Overall                  | 1000m                    | 800m                     | 600m                     | 400m                     | 200m                     |  |  |  |  |
|------------------------|--------------------------|--------------------------|--------------------------|--------------------------|--------------------------|--------------------------|--|--|--|--|
| Section Times          | 1:10.64 [4]<br>(0:13.66) | 0:56.98 [6]<br>(0:10.45) | 0:46.53 [6]<br>(0:10.82) | 0:35.71 [6]<br>(0:11.43) | 0:24.28 [6]<br>(0:11.78) | 0:12.50 [6]<br>(0:12.50) |  |  |  |  |
| Average Speed [km/h]   | 52.6                     | 69.4                     | 66.2                     | 63.2                     | 61.0                     | 58.1                     |  |  |  |  |
| Top Speed [km/h]       | 69.2                     | 70.6                     | 68.0                     | 66.2                     | 61.7                     | 59.7                     |  |  |  |  |
| Avg. Dist. to Rail [m] | 2.8                      | 1.1                      | 0.3                      | 0.5                      | 1.8                      | 6.3                      |  |  |  |  |
| Avg. Stride Freq. [Hz] | 2.3                      | 2.4                      | 2.4                      | 2.3                      | 2.3                      | 2.2                      |  |  |  |  |
| Avg. Stride Length [m] | 6.4                      | 8.0                      | 7.8                      | 7.7                      | 7.5                      | 7.3                      |  |  |  |  |