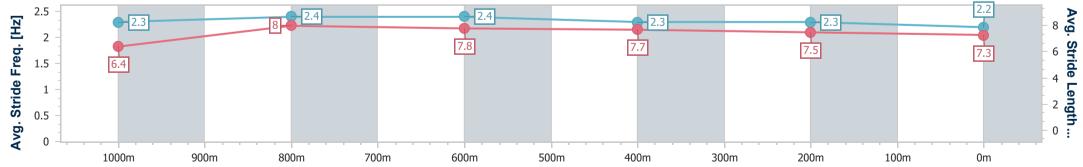

| Section                | Overall                  | 1000m                    | 800m                     | 600m                     | 400m                     | 200m                     |  |  |  |  |
|------------------------|--------------------------|--------------------------|--------------------------|--------------------------|--------------------------|--------------------------|--|--|--|--|
| Section Times          | 1:10.73 [5]<br>(0:13.30) | 0:57.43 [3]<br>(0:10.41) | 0:47.02 [4]<br>(0:10.92) | 0:36.10 [4]<br>(0:11.33) | 0:24.77 [3]<br>(0:11.88) | 0:12.89 [4]<br>(0:12.89) |  |  |  |  |
| Average Speed [km/h]   | 54.2                     | 69.5                     | 66.4                     | 63.9                     | 60.5                     | 56.3                     |  |  |  |  |
| Top Speed [km/h]       | 70.5                     | 71.4                     | 68.8                     | 66.2                     | 62.4                     | 57.7                     |  |  |  |  |
| Avg. Dist. to Rail [m] | 2.1                      | 1.8                      | 1.5                      | 0.9                      | 1.7                      | 3.9                      |  |  |  |  |
| Avg. Stride Freq. [Hz] | 2.4                      | 2.6                      | 2.4                      | 2.4                      | 2.4                      | 2.3                      |  |  |  |  |
| Avg. Stride Length [m] | 6.4                      | 7.5                      | 7.6                      | 7.4                      | 7.0                      | 6.7                      |  |  |  |  |