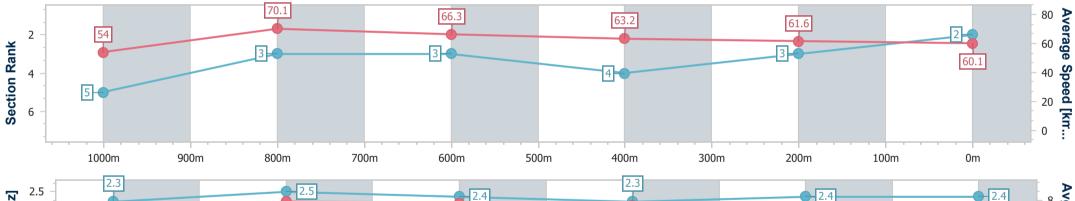

| Section                | Overall                  | 1000m                    | 800m                     | 600m                     | 400m                     | 200m                     |
|------------------------|--------------------------|--------------------------|--------------------------|--------------------------|--------------------------|--------------------------|
| Section Times          | 1:09.73 [2]<br>(0:13.33) | 0:56.40 [5]<br>(0:10.32) | 0:46.08 [3]<br>(0:10.91) | 0:35.17 [3]<br>(0:11.41) | 0:23.76 [4]<br>(0:11.72) | 0:12.04 [3]<br>(0:12.04) |
| Average Speed [km/h]   | 54.0                     | 70.1                     | 66.3                     | 63.2                     | 61.6                     | 60.1                     |
| Top Speed [km/h]       | 69.9                     | 71.5                     | 68.2                     | 65.2                     | 62.2                     | 62.1                     |
| Avg. Dist. to Rail [m] | 1.2                      | 1.5                      | 1.1                      | 0.8                      | 1.5                      | 5.3                      |
| Avg. Stride Freq. [Hz] | 2.3                      | 2.5                      | 2.4                      | 2.3                      | 2.4                      | 2.4                      |
| Avg. Stride Length [m] | 6.5                      | 7.9                      | 7.8                      | 7.6                      | 7.3                      | 7.1                      |