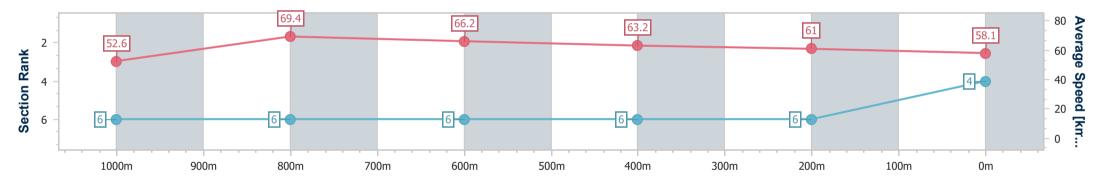

| Section                | Overall                  | 1000m                    | 800m                     | 600m                     | 400m                     | 200m                     |  |  |  |  |
|------------------------|--------------------------|--------------------------|--------------------------|--------------------------|--------------------------|--------------------------|--|--|--|--|
| Section Times          | 1:10.64 [4]<br>(0:13.66) | 0:56.98 [6]<br>(0:10.45) | 0:46.53 [6]<br>(0:10.82) | 0:35.71 [6]<br>(0:11.43) | 0:24.28 [6]<br>(0:11.78) | 0:12.50 [6]<br>(0:12.50) |  |  |  |  |
| Average Speed [km/h]   | 52.6                     | 69.4                     | 66.2                     | 63.2                     | 61.0                     | 58.1                     |  |  |  |  |
| Top Speed [km/h]       | 69.2                     | 70.6                     | 68.0                     | 66.2                     | 61.7                     | 59.7                     |  |  |  |  |
| Avg. Dist. to Rail [m] | 2.8                      | 1.1                      | 0.3                      | 0.5                      | 1.8                      | 6.3                      |  |  |  |  |
| Avg. Stride Freq. [Hz] | 2.3                      | 2.4                      | 2.4                      | 2.3                      | 2.3                      | 2.2                      |  |  |  |  |
| Avg. Stride Length [m] | 6.4                      | 8.0                      | 7.8                      | 7.7                      | 7.5                      | 7.3                      |  |  |  |  |