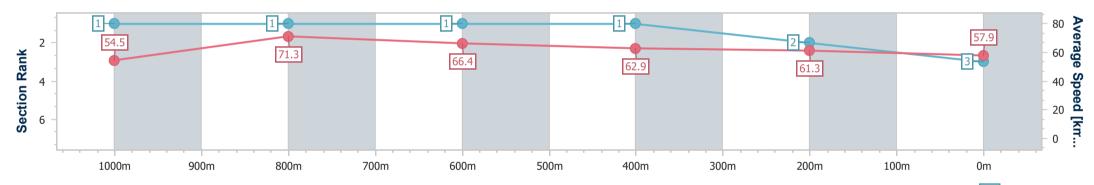

| Section                | Overall                  | 1000m                    | 800m                     | 600m                     | 400m                     | 200m                     |  |  |  |
|------------------------|--------------------------|--------------------------|--------------------------|--------------------------|--------------------------|--------------------------|--|--|--|
| Section Times          | 1:09.95 [3]<br>(0:13.23) | 0:56.72 [1]<br>(0:10.11) | 0:46.61 [1]<br>(0:10.94) | 0:35.67 [1]<br>(0:11.46) | 0:24.21 [1]<br>(0:11.75) | 0:12.46 [2]<br>(0:12.46) |  |  |  |
| Average Speed [km/h]   | 54.5                     | 71.3                     | 66.4                     | 62.9                     | 61.3                     | 57.9                     |  |  |  |
| Top Speed [km/h]       | 71.5                     | 72.1                     | 69.5                     | 65.6                     | 62.1                     | 61.0                     |  |  |  |
| Avg. Dist. to Rail [m] | 4.4                      | 2.0                      | 1.5                      | 0.9                      | 0.8                      | 1.6                      |  |  |  |
| Avg. Stride Freq. [Hz] | 2.5                      | 2.5                      | 2.5                      | 2.4                      | 2.4                      | 2.3                      |  |  |  |
| Avg. Stride Length [m] | 6.1                      | 7.8                      | 7.5                      | 7.3                      | 7.1                      | 6.9                      |  |  |  |