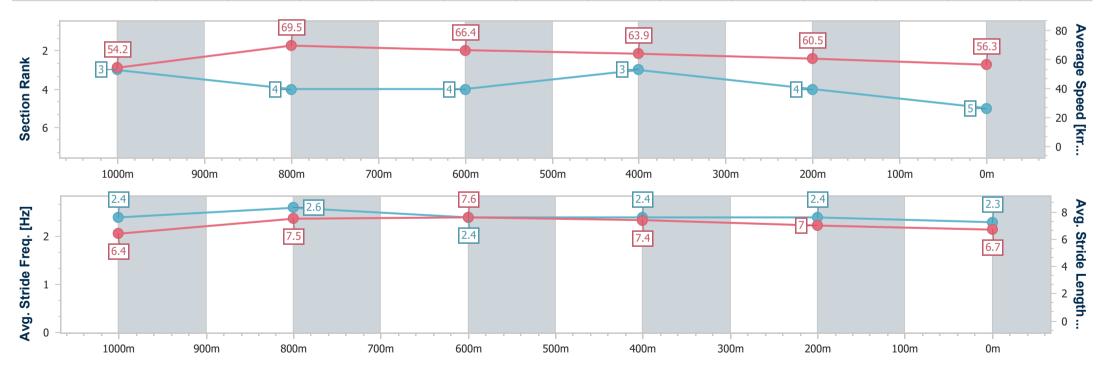

| Section                | Overall                  | 1000m                    | 800m                     | 600m                     | 400m                     | 200m                     |  |  |  |  |
|------------------------|--------------------------|--------------------------|--------------------------|--------------------------|--------------------------|--------------------------|--|--|--|--|
| Section Times          | 1:10.73 [5]<br>(0:13.30) | 0:57.43 [3]<br>(0:10.41) | 0:47.02 [4]<br>(0:10.92) | 0:36.10 [4]<br>(0:11.33) | 0:24.77 [3]<br>(0:11.88) | 0:12.89 [4]<br>(0:12.89) |  |  |  |  |
| Average Speed [km/h]   | 54.2                     | 69.5                     | 66.4                     | 63.9                     | 60.5                     | 56.3                     |  |  |  |  |
| Top Speed [km/h]       | 70.5                     | 71.4                     | 68.8                     | 66.2                     | 62.4                     | 57.7                     |  |  |  |  |
| Avg. Dist. to Rail [m] | 2.1                      | 1.8                      | 1.5                      | 0.9                      | 1.7                      | 3.9                      |  |  |  |  |
| Avg. Stride Freq. [Hz] | 2.4                      | 2.6                      | 2.4                      | 2.4                      | 2.4                      | 2.3                      |  |  |  |  |
| Avg. Stride Length [m] | 6.4                      | 7.5                      | 7.6                      | 7.4                      | 7.0                      | 6.7                      |  |  |  |  |

| Section                | Overall                  | 1000m                    | 800m                     | 600m                     | 400m                     | 200m                     |  |  |  |  |
|------------------------|--------------------------|--------------------------|--------------------------|--------------------------|--------------------------|--------------------------|--|--|--|--|
| Section Times          | 1:11.01 [6]<br>(0:13.32) | 0:57.69 [4]<br>(0:10.50) | 0:47.19 [5]<br>(0:10.83) | 0:36.36 [5]<br>(0:11.34) | 0:25.02 [5]<br>(0:12.14) | 0:12.88 [5]<br>(0:12.88) |  |  |  |  |
| Average Speed [km/h]   | 53.9                     | 69.5                     | 67.3                     | 64.2                     | 59.7                     | 55.7                     |  |  |  |  |
| Top Speed [km/h]       | 69.4                     | 69.8                     | 69.4                     | 65.6                     | 62.1                     | 58.2                     |  |  |  |  |
| Avg. Dist. to Rail [m] | 4.1                      | 3.1                      | 2.5                      | 2.5                      | 4.0                      | 7.5                      |  |  |  |  |
| Avg. Stride Freq. [Hz] | 2.4                      | 2.4                      | 2.3                      | 2.3                      | 2.3                      | 2.2                      |  |  |  |  |
| Avg. Stride Length [m] | 6.3                      | 8.0                      | 7.9                      | 7.7                      | 7.2                      | 6.9                      |  |  |  |  |