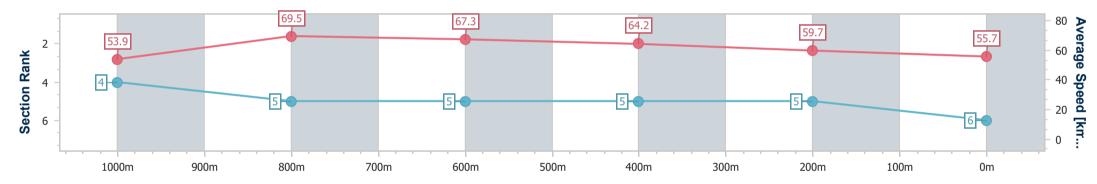

| Section                | Overall                  | 1000m                    | 800m                     | 600m                     | 400m                     | 200m                     |  |  |  |  |
|------------------------|--------------------------|--------------------------|--------------------------|--------------------------|--------------------------|--------------------------|--|--|--|--|
| Section Times          | 1:11.01 [6]<br>(0:13.32) | 0:57.69 [4]<br>(0:10.50) | 0:47.19 [5]<br>(0:10.83) | 0:36.36 [5]<br>(0:11.34) | 0:25.02 [5]<br>(0:12.14) | 0:12.88 [5]<br>(0:12.88) |  |  |  |  |
| Average Speed [km/h]   | 53.9                     | 69.5                     | 67.3                     | 64.2                     | 59.7                     | 55.7                     |  |  |  |  |
| Top Speed [km/h]       | 69.4                     | 69.8                     | 69.4                     | 65.6                     | 62.1                     | 58.2                     |  |  |  |  |
| Avg. Dist. to Rail [m] | 4.1                      | 3.1                      | 2.5                      | 2.5                      | 4.0                      | 7.5                      |  |  |  |  |
| Avg. Stride Freq. [Hz] | 2.4                      | 2.4                      | 2.3                      | 2.3                      | 2.3                      | 2.2                      |  |  |  |  |
| Avg. Stride Length [m] | 6.3                      | 8.0                      | 7.9                      | 7.7                      | 7.2                      | 6.9                      |  |  |  |  |