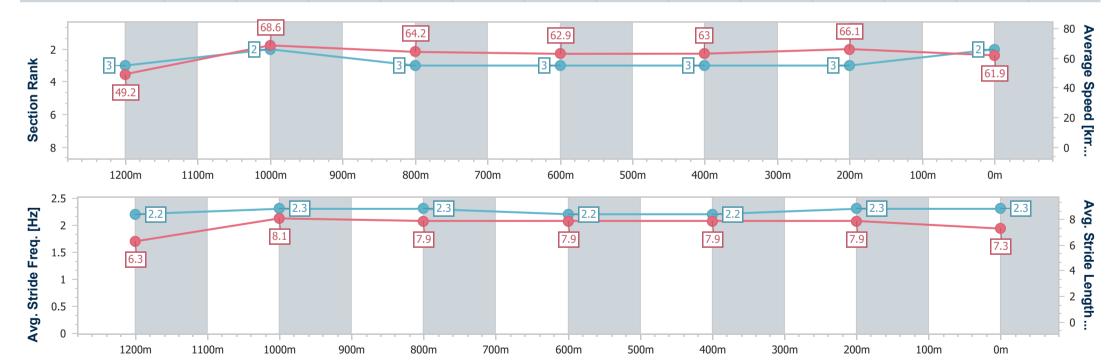

Report Created: Sat 27 July 2024 14:46 GMT+10

[] Ranking at each section and finish

-:--- No data available at this section

NA No data available

Page 3/10

| Horse/Jockey Name              | Deepour         |
|--------------------------------|-----------------|
| Final Rank                     | 2               |
| Fastest Section Time (Section) | 0:10.54 (1200m) |
| Top Speed [km/h] (Section)     | 69.9 (1200m)    |
| Race State                     | Finished        |

## Race 5: COUNTRY MUSIC RACEDAY ON SALE NOW OPEN Handicap - 1350m

27 July 2024 - 14:23

Track Rating: Good 4, Weather: Fine, Rail Position: +2.5m Entire

| Section                | Overall                  | 1200m                    | 1000m                    | 800m                     | 600m                     | 400m                     | 200m                     |  |  |  |
|------------------------|--------------------------|--------------------------|--------------------------|--------------------------|--------------------------|--------------------------|--------------------------|--|--|--|
| Section Times          | 1:18.10 [2]<br>(0:10.95) | 1:07.15 [3]<br>(0:10.54) | 0:56.61 [2]<br>(0:11.16) | 0:45.45 [3]<br>(0:11.50) | 0:33.95 [3]<br>(0:11.37) | 0:22.58 [3]<br>(0:10.93) | 0:11.65 [3]<br>(0:11.65) |  |  |  |
| Average Speed [km/h]   | 49.2                     | 68.6                     | 64.2                     | 62.9                     | 63.0                     | 66.1                     | 61.9                     |  |  |  |
| Top Speed [km/h]       | 67.6                     | 69.9                     | 67.8                     | 64.1                     | 64.0                     | 67.8                     | 65.8                     |  |  |  |
| Avg. Dist. to Rail [m] | 6.5                      | 2.9                      | 0.5                      | 0.2                      | 0.3                      | 4.6                      | 7.9                      |  |  |  |
| Avg. Stride Freq. [Hz] | 2.2                      | 2.3                      | 2.3                      | 2.2                      | 2.2                      | 2.3                      | 2.3                      |  |  |  |
| Avg. Stride Length [m] | 6.3                      | 8.1                      | 7.9                      | 7.9                      | 7.9                      | 7.9                      | 7.3                      |  |  |  |