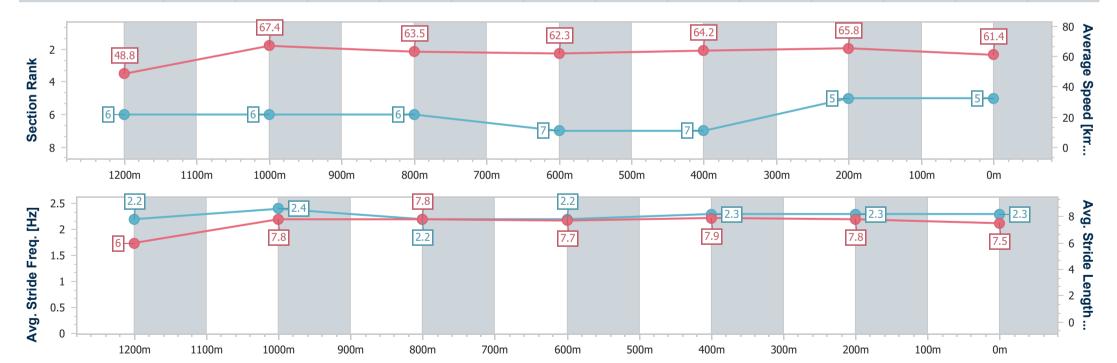

## Race 5: COUNTRY MUSIC RACEDAY ON SALE NOW OPEN Handicap - 1350m

27 July 2024 - 14:23

Track Rating: Good 4, Weather: Fine, Rail Position: +2.5m Entire

| Section                | Overall                  | 1200m                    | 1000m                    | 800m                     | 600m                     | 400m                     | 200m                     |  |  |
|------------------------|--------------------------|--------------------------|--------------------------|--------------------------|--------------------------|--------------------------|--------------------------|--|--|
| Section Times          | 1:18.69 [5]<br>(0:11.12) | 1:07.57 [6]<br>(0:10.65) | 0:56.92 [6]<br>(0:11.32) | 0:45.60 [6]<br>(0:11.58) | 0:34.02 [7]<br>(0:11.29) | 0:22.73 [7]<br>(0:11.03) | 0:11.70 [5]<br>(0:11.70) |  |  |
| Average Speed [km/h]   | 48.8                     | 67.4                     | 63.5                     | 62.3                     | 64.2                     | 65.8                     | 61.4                     |  |  |
| Top Speed [km/h]       | 66.6                     | 68.5                     | 65.9                     | 63.7                     | 66.2                     | 67.5                     | 65.5                     |  |  |
| Avg. Dist. to Rail [m] | 1.5                      | 0.3                      | 0.3                      | 0.5                      | 0.9                      | 5.2                      | 5.8                      |  |  |
| Avg. Stride Freq. [Hz] | 2.2                      | 2.4                      | 2.2                      | 2.2                      | 2.3                      | 2.3                      | 2.3                      |  |  |
| Avg. Stride Length [m] | 6.0                      | 7.8                      | 7.8                      | 7.7                      | 7.9                      | 7.8                      | 7.5                      |  |  |