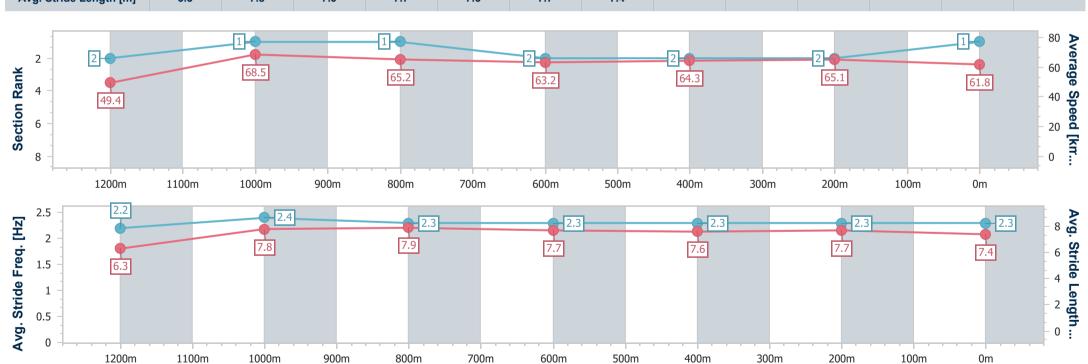

# Horse/Jockey Name Flying Trapeze Final Rank 1 Fastest Section Time (Section) 0:10.57 (1200m) Top Speed [km/h] (Section) 69.9 (1200m) Race State Finished

#### Race 5: COUNTRY MUSIC RACEDAY ON SALE NOW OPEN Handicap - 1350m

27 July 2024 - 14:23

Track Rating: Good 4, Weather: Fine, Rail Position: +2.5m Entire

| Section                | Overall                  | 1200m                    | 1000m                    | 800m                     | 600m                     | 400m                     | 200m                     |
|------------------------|--------------------------|--------------------------|--------------------------|--------------------------|--------------------------|--------------------------|--------------------------|
| Section Times          | 1:18.02 [1]<br>(0:10.91) | 1:07.11 [2]<br>(0:10.57) | 0:56.54 [1]<br>(0:11.05) | 0:45.49 [1]<br>(0:11.44) | 0:34.05 [2]<br>(0:11.31) | 0:22.74 [2]<br>(0:11.07) | 0:11.67 [2]<br>(0:11.67) |
| Average Speed [km/h]   | 49.4                     | 68.5                     | 65.2                     | 63.2                     | 64.3                     | 65.1                     | 61.8                     |
| Top Speed [km/h]       | 65.3                     | 69.9                     | 66.6                     | 64.5                     | 64.7                     | 66.8                     | 64.1                     |
| Avg. Dist. to Rail [m] | 6.4                      | 3.7                      | 1.1                      | 1.4                      | 1.1                      | 4.1                      | 6.0                      |
| Avg. Stride Freq. [Hz] | 2.2                      | 2.4                      | 2.3                      | 2.3                      | 2.3                      | 2.3                      | 2.3                      |
| Avg. Stride Length [m] | 6.3                      | 7.8                      | 7.9                      | 7.7                      | 7.6                      | 7.7                      | 7.4                      |