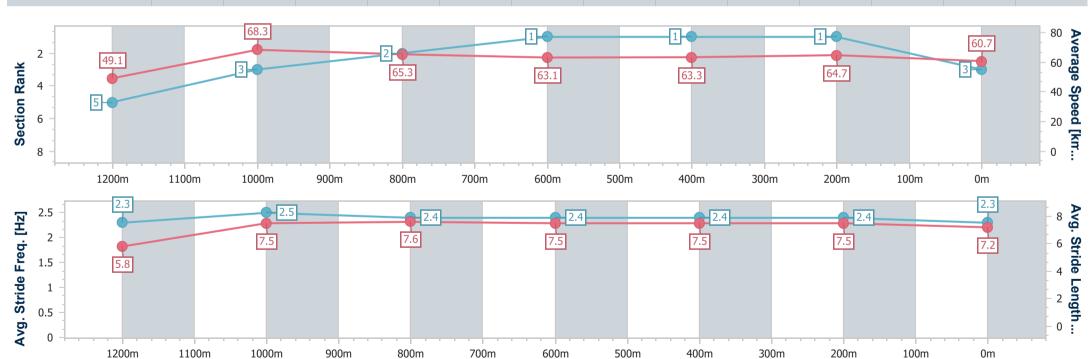

Report Created: Sat 27 July 2024 14:46 GMT+10

[] Ranking at each section and finish

No data available at this section

NA No data available

-0----

| Horse/Jockey Name              | Devastate       |  |  |  |  |  |  |  |
|--------------------------------|-----------------|--|--|--|--|--|--|--|
| Final Rank                     | 3               |  |  |  |  |  |  |  |
| Fastest Section Time (Section) | 0:10.56 (1200m) |  |  |  |  |  |  |  |
| Top Speed [km/h] (Section)     | 69.5 (1200m)    |  |  |  |  |  |  |  |
| Race State                     | Finished        |  |  |  |  |  |  |  |

## Race 5: COUNTRY MUSIC RACEDAY ON SALE NOW OPEN Handicap - 1350m

27 July 2024 - 14:23

Track Rating: Good 4, Weather: Fine, Rail Position: +2.5m Entire

| Section               | Overall                  | 1200m                    | 1000m                    | 800m                     | 600m                     | 400m                     | 200m                     |
|-----------------------|--------------------------|--------------------------|--------------------------|--------------------------|--------------------------|--------------------------|--------------------------|
| Section Times         | 1:18.15 [3]<br>(0:10.99) | 1:07.16 [5]<br>(0:10.56) | 0:56.60 [3]<br>(0:11.00) | 0:45.60 [2]<br>(0:11.31) | 0:34.29 [1]<br>(0:11.29) | 0:23.00 [1]<br>(0:11.15) | 0:11.85 [1]<br>(0:11.85) |
| Average Speed [km     | /h] 49.1                 | 68.3                     | 65.3                     | 63.1                     | 63.3                     | 64.7                     | 60.7                     |
| Top Speed [km/h]      | 67.5                     | 69.5                     | 67.8                     | 64.9                     | 64.5                     | 65.7                     | 64.7                     |
| Avg. Dist. to Rail [r | n] 8.8                   | 5.4                      | 1.4                      | 1.6                      | 0.9                      | 2.6                      | 4.1                      |
| Avg. Stride Freq. [H  | z] 2.3                   | 2.5                      | 2.4                      | 2.4                      | 2.4                      | 2.4                      | 2.3                      |
| Avg. Stride Length [  | m] 5.8                   | 7.5                      | 7.6                      | 7.5                      | 7.5                      | 7.5                      | 7.2                      |