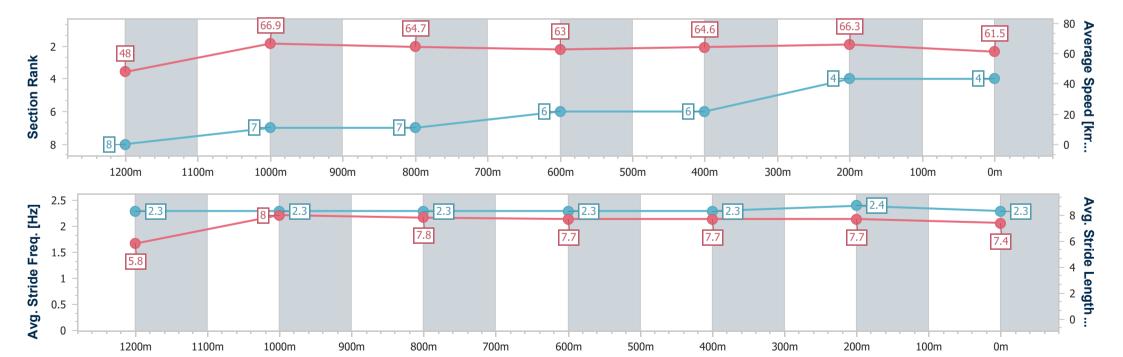

Report Created: Sat 27 July 2024 14:46 GMT+10

[] Ranking at each section and finish

-:--- No data available at this section

NA No data available

Page 5/10

| Horse/Jockey Name              | Irish Songs     |
|--------------------------------|-----------------|
| Final Rank                     | 4               |
| Fastest Section Time (Section) | 0:10.74 (1200m) |
| Top Speed [km/h] (Section)     | 68.3 (1200m)    |
| Race State                     | Finished        |

## Race 5: COUNTRY MUSIC RACEDAY ON SALE NOW OPEN Handicap - 1350m

27 July 2024 - 14:23

Track Rating: Good 4, Weather: Fine, Rail Position: +2.5m Entire

| Section                | Overall                  | 1200m                    | 1000m                    | 800m                     | 600m                     | 400m                     | 200m                     |  |  |
|------------------------|--------------------------|--------------------------|--------------------------|--------------------------|--------------------------|--------------------------|--------------------------|--|--|
| Section Times          | 1:18.39 [4]<br>(0:11.25) | 1:07.14 [8]<br>(0:10.74) | 0:56.40 [7]<br>(0:11.17) | 0:45.23 [7]<br>(0:11.46) | 0:33.77 [6]<br>(0:11.14) | 0:22.63 [6]<br>(0:10.91) | 0:11.72 [4]<br>(0:11.72) |  |  |
| Average Speed [km/h]   | 48.0                     | 66.9                     | 64.7                     | 63.0                     | 64.6                     | 66.3                     | 61.5                     |  |  |
| Top Speed [km/h]       | 66.0                     | 68.3                     | 67.2                     | 63.5                     | 66.3                     | 67.3                     | 65.5                     |  |  |
| Avg. Dist. to Rail [m] | 5.4                      | 2.3                      | 1.8                      | 0.3                      | 0.4                      | 5.4                      | 7.6                      |  |  |
| Avg. Stride Freq. [Hz] | 2.3                      | 2.3                      | 2.3                      | 2.3                      | 2.3                      | 2.4                      | 2.3                      |  |  |
| Avg. Stride Length [m] | 5.8                      | 8.0                      | 7.8                      | 7.7                      | 7.7                      | 7.7                      | 7.4                      |  |  |