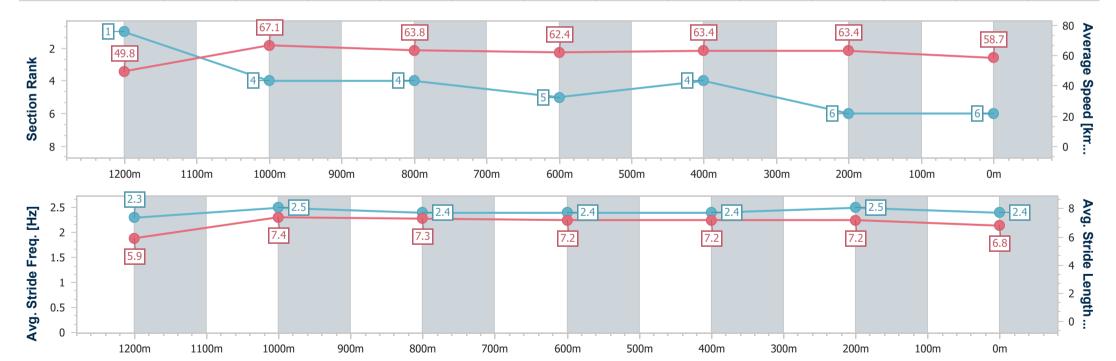

## Race 5: COUNTRY MUSIC RACEDAY ON SALE NOW OPEN Handicap - 1350m

27 July 2024 - 14:23

Track Rating: Good 4, Weather: Fine, Rail Position: +2.5m Entire

| Section                | Overall                  | 1200m                    | 1000m                    | 800m                     | 600m                     | 400m                     | 200m                     |  |  |  |
|------------------------|--------------------------|--------------------------|--------------------------|--------------------------|--------------------------|--------------------------|--------------------------|--|--|--|
| Section Times          | 1:19.27 [6]<br>(0:10.87) | 1:08.40 [1]<br>(0:10.74) | 0:57.66 [4]<br>(0:11.28) | 0:46.38 [4]<br>(0:11.48) | 0:34.90 [5]<br>(0:11.33) | 0:23.57 [4]<br>(0:11.32) | 0:12.25 [6]<br>(0:12.25) |  |  |  |
| Average Speed [km/h]   | 49.8                     | 67.1                     | 63.8                     | 62.4                     | 63.4                     | 63.4                     | 58.7                     |  |  |  |
| Top Speed [km/h]       | 65.1                     | 68.7                     | 65.7                     | 63.7                     | 63.6                     | 64.2                     | 62.0                     |  |  |  |
| Avg. Dist. to Rail [m] | 3.2                      | 0.9                      | 0.4                      | 0.5                      | 0.9                      | 2.2                      | 2.8                      |  |  |  |
| Avg. Stride Freq. [Hz] | 2.3                      | 2.5                      | 2.4                      | 2.4                      | 2.4                      | 2.5                      | 2.4                      |  |  |  |
| Avg. Stride Length [m] | 5.9                      | 7.4                      | 7.3                      | 7.2                      | 7.2                      | 7.2                      | 6.8                      |  |  |  |