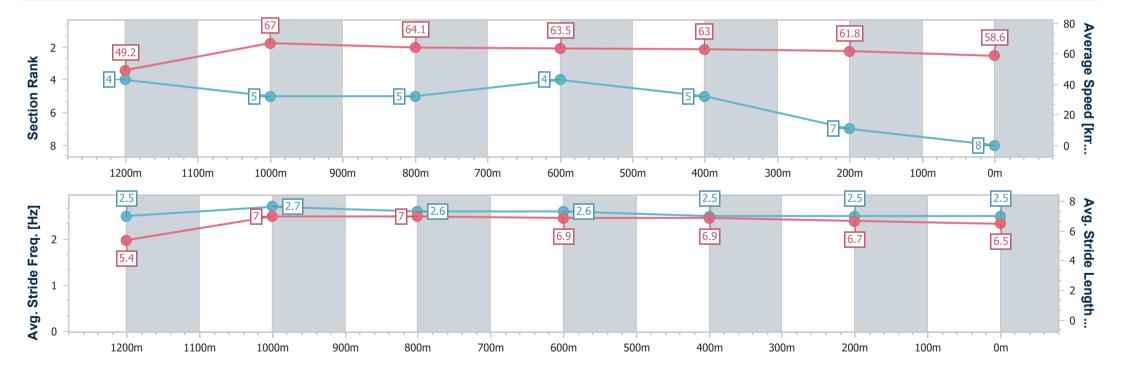

## Race 5: COUNTRY MUSIC RACEDAY ON SALE NOW OPEN Handicap - 1350m

27 July 2024 - 14:23

Track Rating: Good 4, Weather: Fine, Rail Position: +2.5m Entire

| Section                | Overall                  | 1200m                    | 1000m                    | 800m                     | 600m                     | 400m                     | 200m                     |  |  |  |
|------------------------|--------------------------|--------------------------|--------------------------|--------------------------|--------------------------|--------------------------|--------------------------|--|--|--|
| Section Times          | 1:19.73 [8]<br>(0:10.97) | 1:08.76 [4]<br>(0:10.76) | 0:58.00 [5]<br>(0:11.23) | 0:46.77 [5]<br>(0:11.38) | 0:35.39 [4]<br>(0:11.41) | 0:23.98 [5]<br>(0:11.64) | 0:12.34 [7]<br>(0:12.34) |  |  |  |
| Average Speed [km/h]   | 49.2                     | 67.0                     | 64.1                     | 63.5                     | 63.0                     | 61.8                     | 58.6                     |  |  |  |
| Top Speed [km/h]       | 66.4                     | 67.7                     | 67.7                     | 64.4                     | 64.7                     | 62.8                     | 61.0                     |  |  |  |
| Avg. Dist. to Rail [m] | 4.0                      | 2.0                      | 0.9                      | 0.1                      | 0.2                      | 2.9                      | 5.3                      |  |  |  |
| Avg. Stride Freq. [Hz] | 2.5                      | 2.7                      | 2.6                      | 2.6                      | 2.5                      | 2.5                      | 2.5                      |  |  |  |
| Avg. Stride Length [m] | 5.4                      | 7.0                      | 7.0                      | 6.9                      | 6.9                      | 6.7                      | 6.5                      |  |  |  |