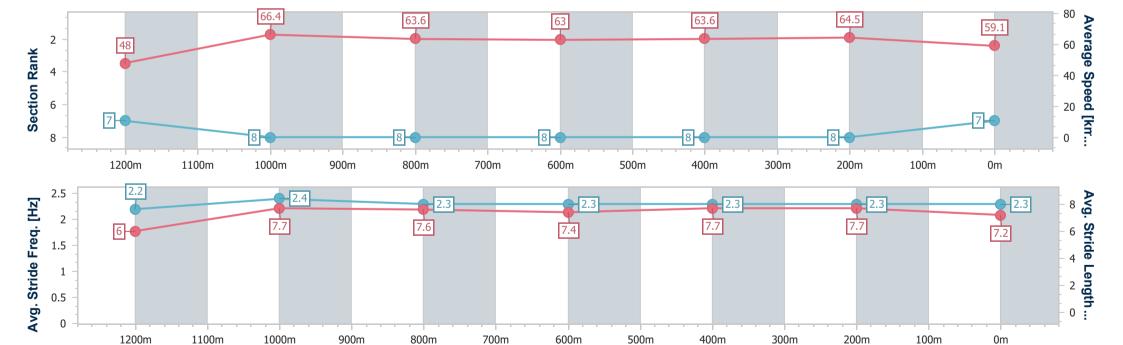

## Race 5: COUNTRY MUSIC RACEDAY ON SALE NOW OPEN Handicap - 1350m

27 July 2024 - 14:23

BRISBANE RACING CLUB

Track Rating: Good 4, Weather: Fine, Rail Position: +2.5m Entire

| Section                | Overall                  | 1200m                    | 1000m                    | 800m                     | 600m                     | 400m                     | 200m                     |  |
|------------------------|--------------------------|--------------------------|--------------------------|--------------------------|--------------------------|--------------------------|--------------------------|--|
| Section Times          | 1:19.60 [7]<br>(0:11.24) | 1:08.36 [7]<br>(0:10.88) | 0:57.48 [8]<br>(0:11.30) | 0:46.18 [8]<br>(0:11.54) | 0:34.64 [8]<br>(0:11.30) | 0:23.34 [8]<br>(0:11.18) | 0:12.16 [8]<br>(0:12.16) |  |
| Average Speed [km/h]   | 48.0                     | 66.4                     | 63.6                     | 63.0                     | 63.6                     | 64.5                     | 59.1                     |  |
| Top Speed [km/h]       | 65.0                     | 66.8                     | 65.8                     | 63.5                     | 65.1                     | 65.1                     | 63.6                     |  |
| Avg. Dist. to Rail [m] | 8.0                      | 3.2                      | 1.3                      | 0.9                      | 0.3                      | 1.2                      | 2.8                      |  |
| Avg. Stride Freq. [Hz] | 2.2                      | 2.4                      | 2.3                      | 2.3                      | 2.3                      | 2.3                      | 2.3                      |  |
| Avg. Stride Length [m] | 6.0                      | 7.7                      | 7.6                      | 7.4                      | 7.7                      | 7.7                      | 7.2                      |  |