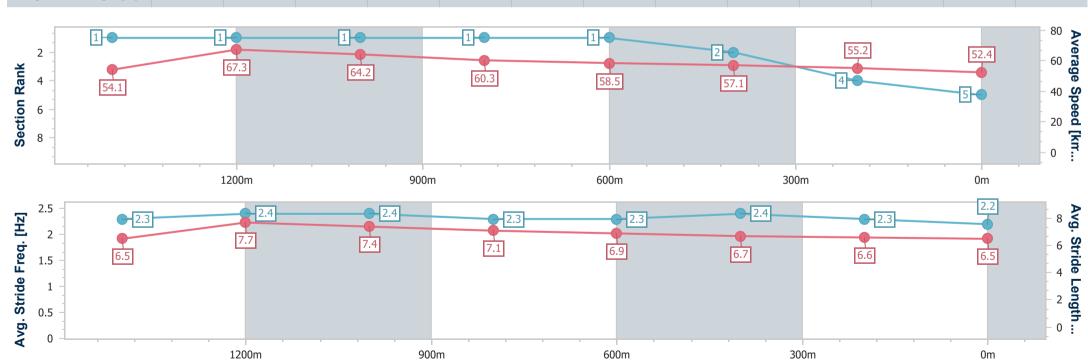

# Horse/Jockey Name Pick Za Beans Final Rank 5 Fastest Section Time (Section) 0:10.67 (1400m) Top Speed [km/h] (Section) 68.0 (1400m) Race State Finished

#### Race 6: Steelenation Home Maintenance BenchMark 70 Handicap - 1625m

27 July 2024 - 19:26

Track Rating: Good 4, Weather: Fine, Rail Position: +3m Entire

|                        |                          |                          |                          |                          |                          |                          |                          |                          |  | ı |  |
|------------------------|--------------------------|--------------------------|--------------------------|--------------------------|--------------------------|--------------------------|--------------------------|--------------------------|--|---|--|
| Section                | Overall                  | 1400m                    | 1200m                    | 1000m                    | 800m                     | 600m                     | 400m                     | 200m                     |  |   |  |
| Section Times          | 1:40.61 [5]<br>(0:15.07) | 1:25.54 [1]<br>(0:10.67) | 1:14.87 [1]<br>(0:11.20) | 1:03.67 [1]<br>(0:12.03) | 0:51.64 [1]<br>(0:12.35) | 0:39.29 [1]<br>(0:12.64) | 0:26.65 [2]<br>(0:12.95) | 0:13.70 [4]<br>(0:13.70) |  |   |  |
| Average Speed [km/h]   | 54.1                     | 67.3                     | 64.2                     | 60.3                     | 58.5                     | 57.1                     | 55.2                     | 52.4                     |  |   |  |
| Top Speed [km/h]       | 67.0                     | 68.0                     | 66.6                     | 65.9                     | 59.3                     | 58.5                     | 57.2                     | 54.5                     |  |   |  |
| Avg. Dist. to Rail [m] | 4.8                      | 0.4                      | 0.3                      | 1.2                      | 1.1                      | 0.5                      | 1.7                      | 1.6                      |  |   |  |
| Avg. Stride Freq. [Hz] | 2.3                      | 2.4                      | 2.4                      | 2.3                      | 2.3                      | 2.4                      | 2.3                      | 2.2                      |  |   |  |
| Avg. Stride Length [m] | 6.5                      | 7.7                      | 7.4                      | 7.1                      | 6.9                      | 6.7                      | 6.6                      | 6.5                      |  |   |  |

Report Created: Sat 27 July 2024 19:55 GMT+10

No data available at this section

[] Ranking at each section and finish

NA No data available

-0----