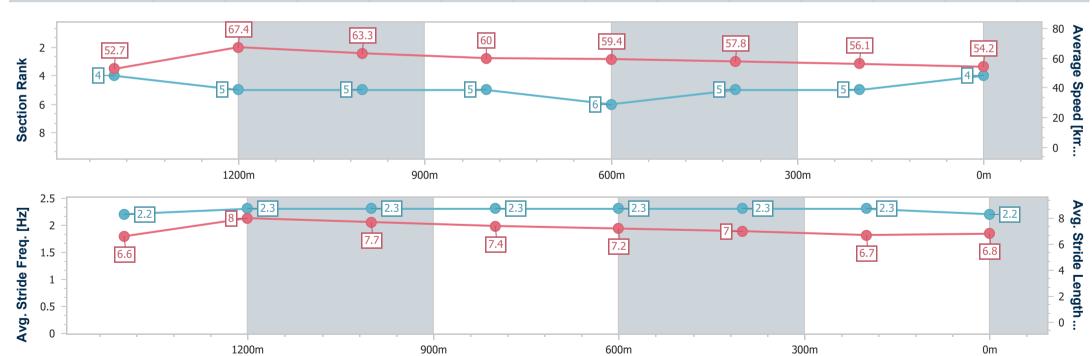

Report Created: Sat 27 July 2024 19:55 GMT+10

[] Ranking at each section and finish

No data available at this section No data available

NA

| Horse/Jockey Name              | Grecian Lass    |
|--------------------------------|-----------------|
| Final Rank                     | 4               |
| Fastest Section Time (Section) | 0:10.67 (1400m) |
| Top Speed [km/h] (Section)     | 69.5 (Overall)  |
| Race State                     | Finished        |

#### Race 6: Steelenation Home Maintenance BenchMark 70 Handicap - 1625m

27 July 2024 - 19:26

Track Rating: Good 4, Weather: Fine, Rail Position: +3m Entire

| Section                | Overall                  | 1400m                    | 1200m                    | 1000m                    | 800m                     | 600m                     | 400m                     | 200m                     |  |  |
|------------------------|--------------------------|--------------------------|--------------------------|--------------------------|--------------------------|--------------------------|--------------------------|--------------------------|--|--|
| Section Times          | 1:40.53 [4]<br>(0:15.42) | 1:25.11 [4]<br>(0:10.67) | 1:14.44 [5]<br>(0:11.38) | 1:03.06 [5]<br>(0:12.07) | 0:50.99 [5]<br>(0:12.24) | 0:38.75 [6]<br>(0:12.55) | 0:26.20 [5]<br>(0:12.87) | 0:13.33 [5]<br>(0:13.33) |  |  |
| Average Speed [km/h]   | 52.7                     | 67.4                     | 63.3                     | 60.0                     | 59.4                     | 57.8                     | 56.1                     | 54.2                     |  |  |
| Top Speed [km/h]       | 69.5                     | 69.4                     | 65.4                     | 60.7                     | 60.0                     | 59.9                     | 57.9                     | 55.2                     |  |  |
| Avg. Dist. to Rail [m] | 3.1                      | 0.3                      | 1.4                      | 2.5                      | 2.0                      | 1.7                      | 1.8                      | 2.1                      |  |  |
| Avg. Stride Freq. [Hz] | 2.2                      | 2.3                      | 2.3                      | 2.3                      | 2.3                      | 2.3                      | 2.3                      | 2.2                      |  |  |
| Avg. Stride Length [m] | 6.6                      | 8.0                      | 7.7                      | 7.4                      | 7.2                      | 7.0                      | 6.7                      | 6.8                      |  |  |

Report Created: Sat 27 July 2024 19:55 GMT+10

[] Ranking at each section and finish

NA No data available at this section
NA No data available

Page 6/10