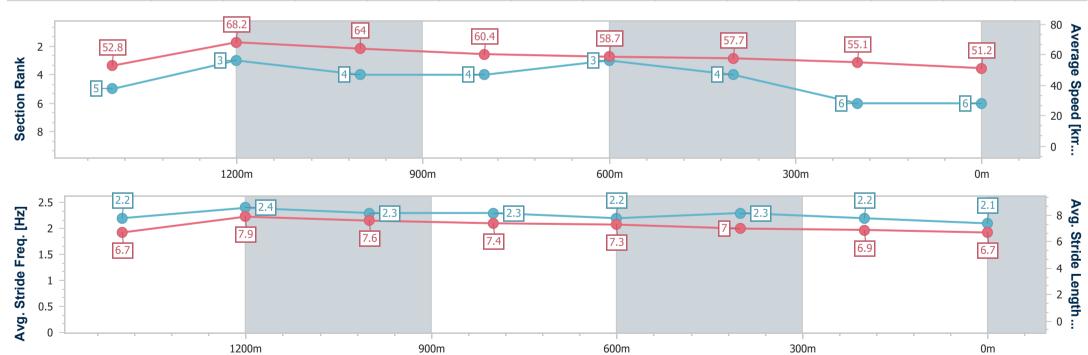

# Horse/Jockey Name Chasing Jackley Final Rank 6 Fastest Section Time (Section) Top Speed [km/h] (Section) Race State Chasing Jackley 6 6 6 0:10.55 (1400m) Finished

#### Race 6: Steelenation Home Maintenance BenchMark 70 Handicap - 1625m

27 July 2024 - 19:26

Track Rating: Good 4, Weather: Fine, Rail Position: +3m Entire

| Section                | Overall                  | 1400m                    | 1200m                    | 1000m                    | 800m                     | 600m                     | 400m                     | 200m                     |  |  |  |
|------------------------|--------------------------|--------------------------|--------------------------|--------------------------|--------------------------|--------------------------|--------------------------|--------------------------|--|--|--|
| Section Times          | 1:41.37 [6]<br>(0:15.44) | 1:25.93 [5]<br>(0:10.55) | 1:15.38 [3]<br>(0:11.27) | 1:04.11 [4]<br>(0:11.99) | 0:52.12 [4]<br>(0:12.31) | 0:39.81 [3]<br>(0:12.61) | 0:27.20 [4]<br>(0:13.15) | 0:14.05 [6]<br>(0:14.05) |  |  |  |
| Average Speed [km/h]   | 52.8                     | 68.2                     | 64.0                     | 60.4                     | 58.7                     | 57.7                     | 55.1                     | 51.2                     |  |  |  |
| Top Speed [km/h]       | 67.0                     | 68.0                     | 67.3                     | 61.4                     | 60.1                     | 60.3                     | 56.3                     | 53.7                     |  |  |  |
| Avg. Dist. to Rail [m] | 6.8                      | 0.7                      | 0.4                      | 1.2                      | 1.6                      | 2.2                      | 2.2                      | 1.9                      |  |  |  |
| Avg. Stride Freq. [Hz] | 2.2                      | 2.4                      | 2.3                      | 2.3                      | 2.2                      | 2.3                      | 2.2                      | 2.1                      |  |  |  |
| Avg. Stride Length [m] | 6.7                      | 7.9                      | 7.6                      | 7.4                      | 7.3                      | 7.0                      | 6.9                      | 6.7                      |  |  |  |

Report Created: Sat 27 July 2024 19:55 GMT+10

[] Ranking at each section and finish

-:--- No data available at this section

NA No data available

Page 8/10