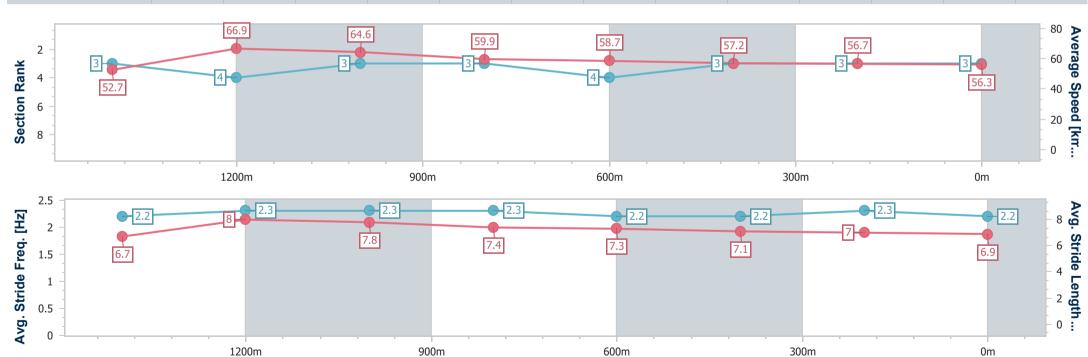

#### Horse/Jockey Name Peshwa **Final Rank** 3 **Fastest Section Time (Section)** 0:10.68 (1400m) Top Speed [km/h] (Section) 69.1 (Overall) Race State Finished

#### Race 6: Steelenation Home Maintenance BenchMark 70 Handicap - 1625m

27 July 2024 - 19:26

Track Rating: Good 4, Weather: Fine, Rail Position: +3m Entire

| Section                | Overall                  | 1400m                    | 1200m                    | 1000m                    | 800m                     | 600m                     | 400m                     | 200m                     |  |  |  |
|------------------------|--------------------------|--------------------------|--------------------------|--------------------------|--------------------------|--------------------------|--------------------------|--------------------------|--|--|--|
| Section Times          | 1:39.67 [3]<br>(0:15.36) | 1:24.31 [3]<br>(0:10.68) | 1:13.63 [4]<br>(0:11.16) | 1:02.47 [3]<br>(0:12.04) | 0:50.43 [3]<br>(0:12.35) | 0:38.08 [4]<br>(0:12.54) | 0:25.54 [3]<br>(0:12.76) | 0:12.78 [3]<br>(0:12.78) |  |  |  |
| Average Speed [km/h]   | 52.7                     | 66.9                     | 64.6                     | 59.9                     | 58.7                     | 57.2                     | 56.7                     | 56.3                     |  |  |  |
| Top Speed [km/h]       | 69.1                     | 68.6                     | 66.6                     | 62.7                     | 59.9                     | 59.8                     | 57.0                     | 57.4                     |  |  |  |
| Avg. Dist. to Rail [m] | 1.6                      | 0.8                      | 0.7                      | 1.3                      | 0.8                      | 0.3                      | 1.3                      | 2.5                      |  |  |  |
| Avg. Stride Freq. [Hz] | 2.2                      | 2.3                      | 2.3                      | 2.3                      | 2.2                      | 2.2                      | 2.3                      | 2.2                      |  |  |  |
| Avg. Stride Length [m] | 6.7                      | 8.0                      | 7.8                      | 7.4                      | 7.3                      | 7.1                      | 7.0                      | 6.9                      |  |  |  |

Report Created: Sat 27 July 2024 19:55 GMT+10

[] Ranking at each section and finish

No data available at this section No data available

NA

| Horse/Jockey Name              | Grecian Lass    |
|--------------------------------|-----------------|
| Final Rank                     | 4               |
| Fastest Section Time (Section) | 0:10.67 (1400m) |
| Top Speed [km/h] (Section)     | 69.5 (Overall)  |
| Race State                     | Finished        |