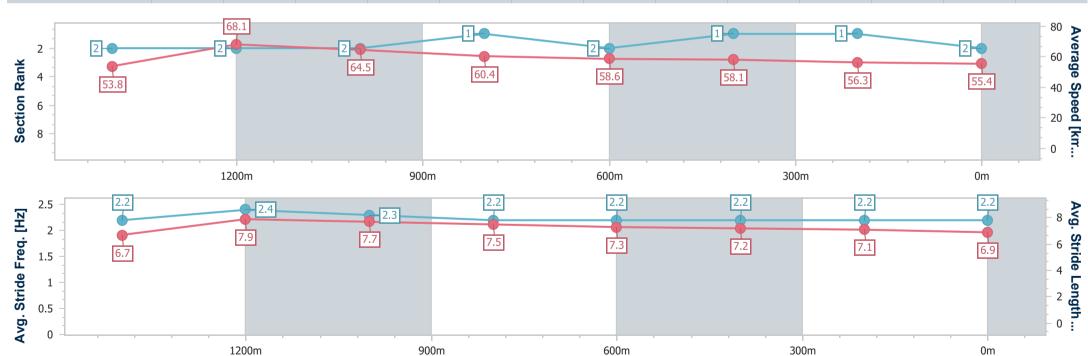

# Horse/Jockey Name Festival Prince Final Rank 2 Fastest Section Time (Section) 0:10.61 (1400m) Top Speed [km/h] (Section) 68.0 (Overall) Race State Finished

#### Race 6: Steelenation Home Maintenance BenchMark 70 Handicap - 1625m

27 July 2024 - 19:26

Track Rating: Good 4, Weather: Fine, Rail Position: +3m Entire

| Section                | Overall                  | 1400m                    | 1200m                    | 1000m                    | 800m                     | 600m                     | 400m                     | 200m                     |  |  |
|------------------------|--------------------------|--------------------------|--------------------------|--------------------------|--------------------------|--------------------------|--------------------------|--------------------------|--|--|
| Section Times          | 1:39.64 [2]<br>(0:15.21) | 1:24.43 [2]<br>(0:10.61) | 1:13.82 [2]<br>(0:11.14) | 1:02.68 [2]<br>(0:12.01) | 0:50.67 [1]<br>(0:12.37) | 0:38.30 [2]<br>(0:12.47) | 0:25.83 [1]<br>(0:12.83) | 0:13.00 [1]<br>(0:13.00) |  |  |
| Average Speed [km/h]   | 53.8                     | 68.1                     | 64.5                     | 60.4                     | 58.6                     | 58.1                     | 56.3                     | 55.4                     |  |  |
| Top Speed [km/h]       | 68.0                     | 67.3                     | 65.9                     | 62.3                     | 59.1                     | 59.5                     | 57.5                     | 56.4                     |  |  |
| Avg. Dist. to Rail [m] | 6.2                      | 0.5                      | 1.6                      | 1.8                      | 1.8                      | 1.1                      | 0.8                      | 1.4                      |  |  |
| Avg. Stride Freq. [Hz] | 2.2                      | 2.4                      | 2.3                      | 2.2                      | 2.2                      | 2.2                      | 2.2                      | 2.2                      |  |  |
| Avg. Stride Length [m] | 6.7                      | 7.9                      | 7.7                      | 7.5                      | 7.3                      | 7.2                      | 7.1                      | 6.9                      |  |  |

Report Created: Sat 27 July 2024 19:55 GMT+10

[] Ranking at each section and finish

No data available at this section

NA No data available

-0----