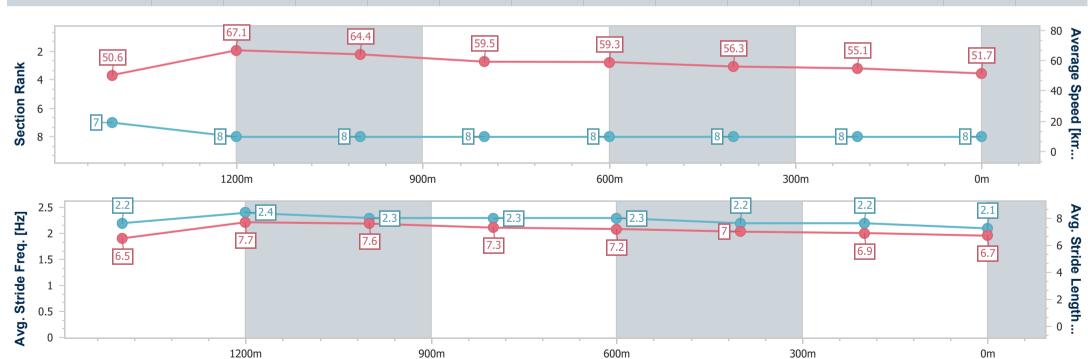

# Horse/Jockey Name Aquarius Final Rank 8 Fastest Section Time (Section) 0:10.67 (1400m) Top Speed [km/h] (Section) 68.4 (1400m) Race State Finished

#### Race 6: Steelenation Home Maintenance BenchMark 70 Handicap - 1625m

27 July 2024 - 19:26

Track Rating: Good 4, Weather: Fine, Rail Position: +3m Entire

| Section                | Overall                  | 1400m                    | 1200m                    | 1000m                    | 800m                     | 600m                     | 400m                     | 200m                     |  |  |
|------------------------|--------------------------|--------------------------|--------------------------|--------------------------|--------------------------|--------------------------|--------------------------|--------------------------|--|--|
| Section Times          | 1:41.89 [8]<br>(0:16.10) | 1:25.79 [7]<br>(0:10.67) | 1:15.12 [8]<br>(0:11.18) | 1:03.94 [8]<br>(0:12.07) | 0:51.87 [8]<br>(0:12.14) | 0:39.73 [8]<br>(0:12.78) | 0:26.95 [8]<br>(0:13.07) | 0:13.88 [8]<br>(0:13.88) |  |  |
| Average Speed [km/h]   | 50.6                     | 67.1                     | 64.4                     | 59.5                     | 59.3                     | 56.3                     | 55.1                     | 51.7                     |  |  |
| Top Speed [km/h]       | 66.9                     | 68.4                     | 66.6                     | 61.1                     | 60.8                     | 58.2                     | 55.8                     | 54.2                     |  |  |
| Avg. Dist. to Rail [m] | 2.8                      | 0.5                      | 0.8                      | 0.3                      | 0.3                      | 0.4                      | 0.5                      | 0.6                      |  |  |
| Avg. Stride Freq. [Hz] | 2.2                      | 2.4                      | 2.3                      | 2.3                      | 2.3                      | 2.2                      | 2.2                      | 2.1                      |  |  |
| Avg. Stride Length [m] | 6.5                      | 7.7                      | 7.6                      | 7.3                      | 7.2                      | 7.0                      | 6.9                      | 6.7                      |  |  |

Report Created: Sat 27 July 2024 19:55 GMT+10

[] Ranking at each section and finish

-:--- No data available at this section **NA** No data available