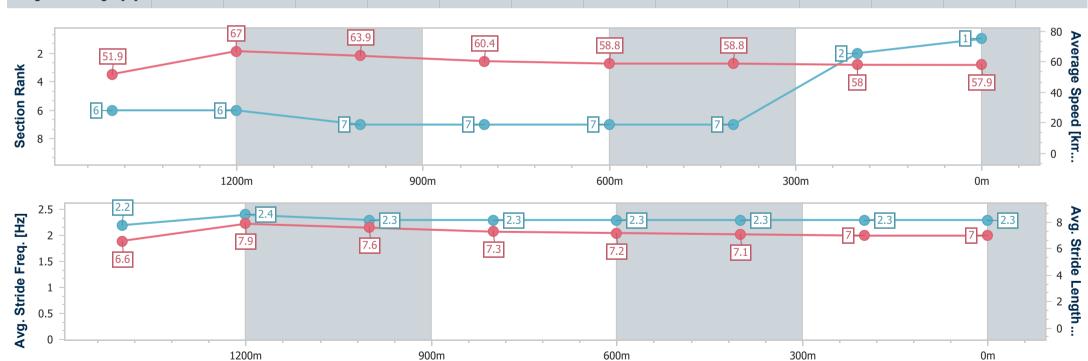

# Horse/Jockey Name Final Rank Fastest Section Time (Section) Top Speed [km/h] (Section) Race State Start Strutting 0:10.83 (1400m) Finished

#### Race 6: Steelenation Home Maintenance BenchMark 70 Handicap - 1625m

27 July 2024 - 19:26

Track Rating: Good 4, Weather: Fine, Rail Position: +3m Entire

| Section                | Overall                  | 1400m                    | 1200m                    | 1000m                    | 800m                     | 600m                     | 400m                     | 200m                     |  |  |  |
|------------------------|--------------------------|--------------------------|--------------------------|--------------------------|--------------------------|--------------------------|--------------------------|--------------------------|--|--|--|
| Section Times          | 1:39.28 [1]<br>(0:15.68) | 1:23.60 [6]<br>(0:10.83) | 1:12.77 [6]<br>(0:11.29) | 1:01.48 [7]<br>(0:12.06) | 0:49.42 [7]<br>(0:12.29) | 0:37.13 [7]<br>(0:12.33) | 0:24.80 [7]<br>(0:12.38) | 0:12.42 [2]<br>(0:12.42) |  |  |  |
| Average Speed [km/h]   | 51.9                     | 67.0                     | 63.9                     | 60.4                     | 58.8                     | 58.8                     | 58.0                     | 57.9                     |  |  |  |
| Top Speed [km/h]       | 68.1                     | 68.0                     | 65.8                     | 60.9                     | 60.3                     | 59.7                     | 59.4                     | 59.1                     |  |  |  |
| Avg. Dist. to Rail [m] | 3.6                      | 1.8                      | 2.3                      | 2.1                      | 2.3                      | 0.9                      | 0.5                      | 0.5                      |  |  |  |
| Avg. Stride Freq. [Hz] | 2.2                      | 2.4                      | 2.3                      | 2.3                      | 2.3                      | 2.3                      | 2.3                      | 2.3                      |  |  |  |
| Avg. Stride Length [m] | 6.6                      | 7.9                      | 7.6                      | 7.3                      | 7.2                      | 7.1                      | 7.0                      | 7.0                      |  |  |  |

Report Created: Sat 27 July 2024 19:55 GMT+10

[] Ranking at each section and finish

-:--- No data available at this section

NA No data available

Page 3/10