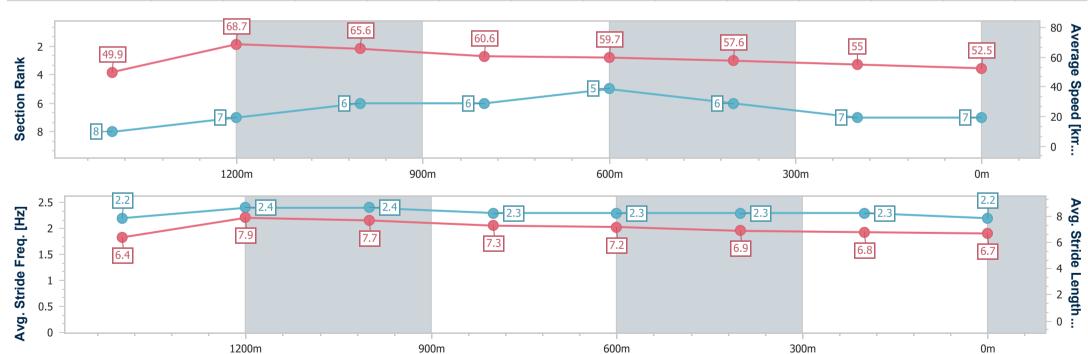

#### Horse/Jockey Name Ruby's Lad 7 **Final Rank Fastest Section Time (Section)** 0:10.50 (1400m) Top Speed [km/h] (Section) 69.3 (Overall) Race State Finished

#### Race 6: Steelenation Home Maintenance BenchMark 70 Handicap - 1625m

27 July 2024 - 19:26

Track Rating: Good 4, Weather: Fine, Rail Position: +3m Entire

| Section                | Overall                  | 1400m                    | 1200m                    | 1000m                    | 800m                     | 600m                     | 400m                     | 200m                     |  |  |  |
|------------------------|--------------------------|--------------------------|--------------------------|--------------------------|--------------------------|--------------------------|--------------------------|--------------------------|--|--|--|
| Section Times          | 1:41.38 [7]<br>(0:16.26) | 1:25.12 [8]<br>(0:10.50) | 1:14.62 [7]<br>(0:10.96) | 1:03.66 [6]<br>(0:11.99) | 0:51.67 [6]<br>(0:12.07) | 0:39.60 [5]<br>(0:12.66) | 0:26.94 [6]<br>(0:13.23) | 0:13.71 [7]<br>(0:13.71) |  |  |  |
| Average Speed [km/h]   | 49.9                     | 68.7                     | 65.6                     | 60.6                     | 59.7                     | 57.6                     | 55.0                     | 52.5                     |  |  |  |
| Top Speed [km/h]       | 69.3                     | 69.1                     | 68.3                     | 62.9                     | 61.4                     | 58.9                     | 56.0                     | 53.0                     |  |  |  |
| Avg. Dist. to Rail [m] | 4.9                      | 0.4                      | 0.7                      | 2.0                      | 1.8                      | 2.3                      | 2.3                      | 1.6                      |  |  |  |
| Avg. Stride Freq. [Hz] | 2.2                      | 2.4                      | 2.4                      | 2.3                      | 2.3                      | 2.3                      | 2.3                      | 2.2                      |  |  |  |
| Avg. Stride Length [m] | 6.4                      | 7.9                      | 7.7                      | 7.3                      | 7.2                      | 6.9                      | 6.8                      | 6.7                      |  |  |  |

Report Created: Sat 27 July 2024 19:55 GMT+10

[] Ranking at each section and finish No data available at this section

No data available NA

-0----