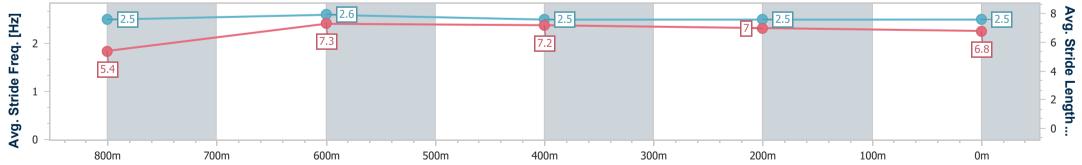

| Section                | Overall                  | 800m                      | 600m                     | 400m                     | 200m                     |
|------------------------|--------------------------|---------------------------|--------------------------|--------------------------|--------------------------|
| Section Times          | 0:56.09 [4]<br>(0:10.98) | 0:45.11 [10]<br>(0:10.59) | 0:34.52 [9]<br>(0:11.07) | 0:23.45 [9]<br>(0:11.63) | 0:11.82 [9]<br>(0:11.82) |
| Average Speed [km/h]   | 49.1                     | 68.1                      | 65.6                     | 63.2                     | 60.9                     |
| Top Speed [km/h]       | 67.1                     | 69.0                      | 67.7                     | 64.3                     | 63.1                     |
| Avg. Dist. to Rail [m] | 6.5                      | 3.2                       | 1.7                      | 8.0                      | 10.6                     |
| Avg. Stride Freq. [Hz] | 2.5                      | 2.6                       | 2.5                      | 2.5                      | 2.5                      |
| Avg. Stride Length [m] | 5.4                      | 7.3                       | 7.2                      | 7.0                      | 6.8                      |