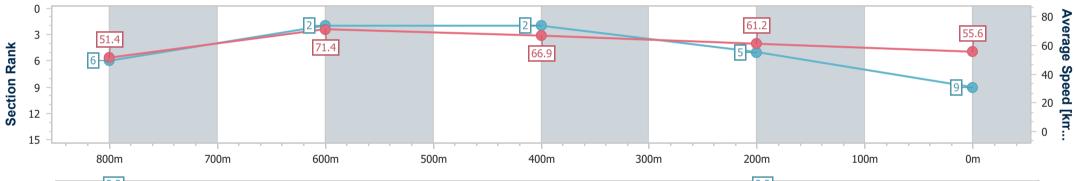

Ladbrokes Cannon Park QLD Professional Race 8: GARY RICHES PTY LTD BENCHMARK 65 Handicap 950m 01 August 2024 - 17:02

Page 10/11

data processed by

Track Rating: Soft 6, Weather: Overcast, Rail Position: +1.5m Entire

| Section                | Overall                  | 800m                     | 600m                     | 400m                     | 200m                     |  |  |  |  |
|------------------------|--------------------------|--------------------------|--------------------------|--------------------------|--------------------------|--|--|--|--|
| Section Times          | 0:56.43 [9]<br>(0:10.53) | 0:45.90 [6]<br>(0:10.06) | 0:35.84 [2]<br>(0:11.00) | 0:24.84 [2]<br>(0:11.92) | 0:12.92 [5]<br>(0:12.92) |  |  |  |  |
| Average Speed [km/h]   | 51.4                     | 71.4                     | 66.9                     | 61.2                     | 55.6                     |  |  |  |  |
| Top Speed [km/h]       | 70.0                     | 72.6                     | 70.9                     | 62.6                     | 59.8                     |  |  |  |  |
| Avg. Dist. to Rail [m] | 4.9                      | 4.9                      | 2.9                      | 7.3                      | 9.3                      |  |  |  |  |
| Avg. Stride Freq. [Hz] | 2.3                      | 2.5                      | 2.4                      | 2.3                      | 2.2                      |  |  |  |  |
| Avg. Stride Length [m] | 6.1                      | 7.7                      | 7.6                      | 7.3                      | 7.0                      |  |  |  |  |