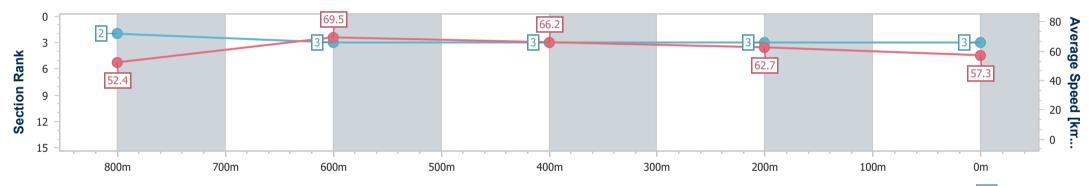

| Section                | Overall                  | 800m                     | 600m                     | 400m                     | 200m                     |
|------------------------|--------------------------|--------------------------|--------------------------|--------------------------|--------------------------|
| Section Times          | 0:55.92 [3]<br>(0:10.37) | 0:45.55 [2]<br>(0:10.35) | 0:35.20 [3]<br>(0:11.02) | 0:24.18 [3]<br>(0:11.63) | 0:12.55 [3]<br>(0:12.55) |
| Average Speed [km/h]   | 52.4                     | 69.5                     | 66.2                     | 62.7                     | 57.3                     |
| Top Speed [km/h]       | 69.4                     | 70.2                     | 69.4                     | 63.6                     | 61.3                     |
| Avg. Dist. to Rail [m] | 0.7                      | 2.8                      | 2.7                      | 5.3                      | 7.5                      |
| Avg. Stride Freq. [Hz] | 2.4                      | 2.5                      | 2.5                      | 2.4                      | 2.3                      |
| Avg. Stride Length [m] | 5.9                      | 7.6                      | 7.4                      | 7.1                      | 6.8                      |