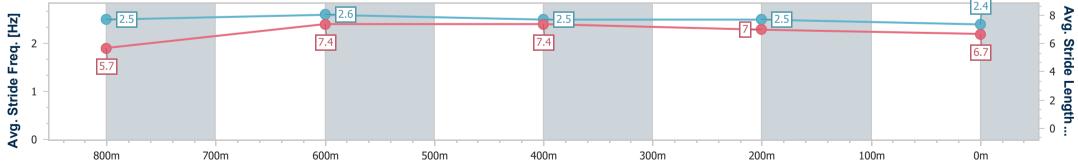

| Section                | Overall                  | 800m                     | 600m                     | 400m                     | 200m                     |  |  |  |  |
|------------------------|--------------------------|--------------------------|--------------------------|--------------------------|--------------------------|--|--|--|--|
| Section Times          | 0:55.52 [1]<br>(0:10.60) | 0:44.92 [8]<br>(0:10.45) | 0:34.47 [7]<br>(0:10.97) | 0:23.50 [7]<br>(0:11.42) | 0:12.08 [4]<br>(0:12.08) |  |  |  |  |
| Average Speed [km/h]   | 51.0                     | 68.9                     | 67.2                     | 64.3                     | 59.5                     |  |  |  |  |
| Top Speed [km/h]       | 68.6                     | 70.1                     | 69.8                     | 65.8                     | 62.0                     |  |  |  |  |
| Avg. Dist. to Rail [m] | 9.9                      | 7.9                      | 4.4                      | 8.2                      | 9.6                      |  |  |  |  |
| Avg. Stride Freq. [Hz] | 2.4                      | 2.6                      | 2.6                      | 2.5                      | 2.4                      |  |  |  |  |
| Avg. Stride Length [m] | 5.8                      | 7.5                      | 7.3                      | 7.1                      | 6.8                      |  |  |  |  |