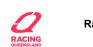

| Section                | Overall                  | 800m                     | 600m                     | 400m                     | 200m                     |  |  |  |  |
|------------------------|--------------------------|--------------------------|--------------------------|--------------------------|--------------------------|--|--|--|--|
| Section Times          | 0:55.52 [1]<br>(0:10.60) | 0:44.92 [8]<br>(0:10.45) | 0:34.47 [7]<br>(0:10.97) | 0:23.50 [7]<br>(0:11.42) | 0:12.08 [4]<br>(0:12.08) |  |  |  |  |
| Average Speed [km/h]   | 51.0                     | 68.9                     | 67.2                     | 64.3                     | 59.5                     |  |  |  |  |
| Top Speed [km/h]       | 68.6                     | 70.1                     | 69.8                     | 65.8                     | 62.0                     |  |  |  |  |
| Avg. Dist. to Rail [m] | 9.9                      | 7.9                      | 4.4                      | 8.2                      | 9.6                      |  |  |  |  |
| Avg. Stride Freq. [Hz] | 2.4                      | 2.6                      | 2.6                      | 2.5                      | 2.4                      |  |  |  |  |
| Avg. Stride Length [m] | 5.8                      | 7.5                      | 7.3                      | 7.1                      | 6.8                      |  |  |  |  |