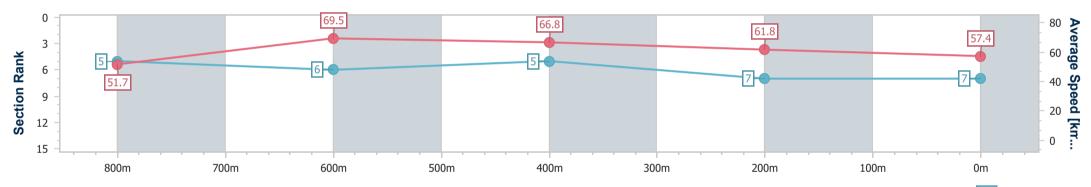

Ladbrokes Cannon Park QLD Professional Race 8: GARY RICHES PTY LTD BENCHMARK 65 Handicap 950m 01 August 2024 - 17:02

Track Rating: Soft 6, Weather: Overcast, Rail Position: +1.5m Entire

| Section                | Overall                  | 800m                     | 600m                     | 400m                     | 200m                     |
|------------------------|--------------------------|--------------------------|--------------------------|--------------------------|--------------------------|
| Section Times          | 0:56.29 [7]<br>(0:10.49) | 0:45.80 [5]<br>(0:10.39) | 0:35.41 [6]<br>(0:11.03) | 0:24.38 [5]<br>(0:11.84) | 0:12.54 [7]<br>(0:12.54) |
| Average Speed [km/h]   | 51.7                     | 69.5                     | 66.8                     | 61.8                     | 57.4                     |
| Top Speed [km/h]       | 68.7                     | 70.6                     | 69.7                     | 63.8                     | 60.8                     |
| Avg. Dist. to Rail [m] | 11.0                     | 8.7                      | 4.5                      | 5.8                      | 5.3                      |
| Avg. Stride Freq. [Hz] | 2.5                      | 2.5                      | 2.4                      | 2.4                      | 2.3                      |
| Avg. Stride Length [m] | 5.7                      | 7.7                      | 7.7                      | 7.2                      | 7.0                      |