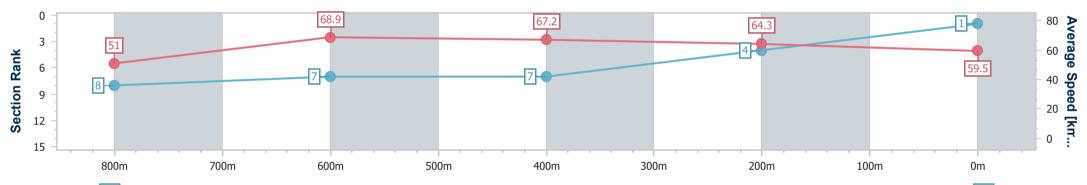

| Section                | Overall                  | 800m                     | 600m                     | 400m                     | 200m                     |  |  |  |  |
|------------------------|--------------------------|--------------------------|--------------------------|--------------------------|--------------------------|--|--|--|--|
| Section Times          | 0:55.52 [1]<br>(0:10.60) | 0:44.92 [8]<br>(0:10.45) | 0:34.47 [7]<br>(0:10.97) | 0:23.50 [7]<br>(0:11.42) | 0:12.08 [4]<br>(0:12.08) |  |  |  |  |
| Average Speed [km/h]   | 51.0                     | 68.9                     | 67.2                     | 64.3                     | 59.5                     |  |  |  |  |
| Top Speed [km/h]       | 68.6                     | 70.1                     | 69.8                     | 65.8                     | 62.0                     |  |  |  |  |
| Avg. Dist. to Rail [m] | 9.9                      | 7.9                      | 4.4                      | 8.2                      | 9.6                      |  |  |  |  |
| Avg. Stride Freq. [Hz] | 2.4                      | 2.6                      | 2.6                      | 2.5                      | 2.4                      |  |  |  |  |
| Avg. Stride Length [m] | 5.8                      | 7.5                      | 7.3                      | 7.1                      | 6.8                      |  |  |  |  |