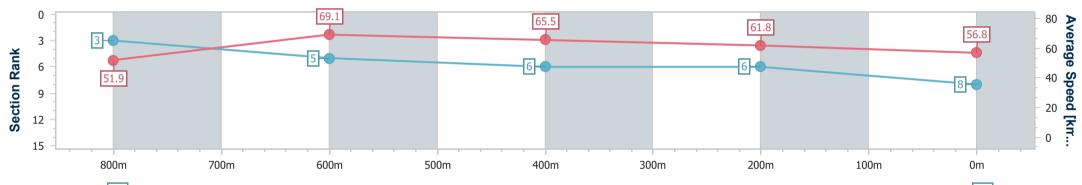

Ladbrokes Cannon Park QLD Professional Race 8: GARY RICHES PTY LTD BENCHMARK 65 Handicap 950m 01 August 2024 - 17:02

Page 9/11

data processed by

Track Rating: Soft 6, Weather: Overcast, Rail Position: +1.5m Entire

| Section                | Overall                  | 800m                     | 600m                     | 400m                     | 200m                     |
|------------------------|--------------------------|--------------------------|--------------------------|--------------------------|--------------------------|
| Section Times          | 0:56.38 [8]<br>(0:10.47) | 0:45.91 [3]<br>(0:10.40) | 0:35.51 [5]<br>(0:11.05) | 0:24.46 [6]<br>(0:11.76) | 0:12.70 [6]<br>(0:12.70) |
| Average Speed [km/h]   | 51.9                     | 69.1                     | 65.5                     | 61.8                     | 56.8                     |
| Top Speed [km/h]       | 68.5                     | 70.0                     | 68.8                     | 63.0                     | 60.4                     |
| Avg. Dist. to Rail [m] | 5.1                      | 4.3                      | 1.5                      | 5.6                      | 6.6                      |
| Avg. Stride Freq. [Hz] | 2.3                      | 2.5                      | 2.4                      | 2.4                      | 2.3                      |
| Avg. Stride Length [m] | 6.1                      | 7.7                      | 7.6                      | 7.3                      | 6.8                      |