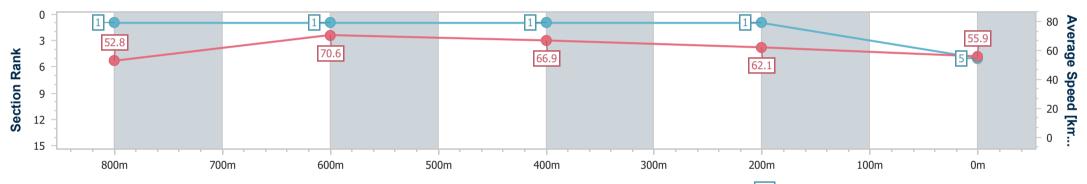

Ladbrokes Cannon Park QLD Professional Race 8: GARY RICHES PTY LTD BENCHMARK 65 Handicap -950m 01 August 2024 - 17:02

Track Rating: Soft 6, Weather: Overcast, Rail Position: +1.5m Entire

| Section                | Overall                  | 800m                     | 600m                     | 400m                     | 200m                     |
|------------------------|--------------------------|--------------------------|--------------------------|--------------------------|--------------------------|
| Section Times          | 0:56.26 [6]<br>(0:10.59) | 0:45.67 [7]<br>(0:10.53) | 0:35.14 [8]<br>(0:11.10) | 0:24.04 [8]<br>(0:11.97) | 0:12.07 [8]<br>(0:12.07) |
| Average Speed [km/h]   | 51.1                     | 68.3                     | 66.1                     | 60.6                     | 59.7                     |
| Top Speed [km/h]       | 67.2                     | 70.1                     | 69.2                     | 63.3                     | 61.2                     |
| Avg. Dist. to Rail [m] | 7.3                      | 5.3                      | 2.9                      | 5.1                      | 5.0                      |
| Avg. Stride Freq. [Hz] | 2.4                      | 2.4                      | 2.4                      | 2.3                      | 2.3                      |
| Avg. Stride Length [m] | 5.7                      | 7.8                      | 7.8                      | 7.5                      | 7.3                      |