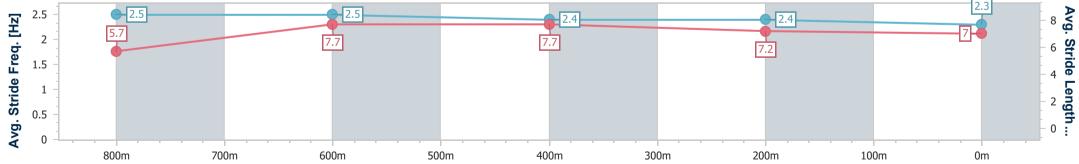

| Section                | Overall                  | 800m                     | 600m                     | 400m                     | 200m                     |
|------------------------|--------------------------|--------------------------|--------------------------|--------------------------|--------------------------|
| Section Times          | 0:55.59 [2]<br>(0:10.49) | 0:45.10 [4]<br>(0:10.31) | 0:34.79 [4]<br>(0:10.98) | 0:23.81 [4]<br>(0:11.59) | 0:12.22 [2]<br>(0:12.22) |
| Average Speed [km/h]   | 51.3                     | 70.1                     | 66.5                     | 63.4                     | 58.8                     |
| Top Speed [km/h]       | 69.1                     | 70.7                     | 69.8                     | 64.1                     | 62.2                     |
| Avg. Dist. to Rail [m] | 1.9                      | 3.0                      | 2.6                      | 9.1                      | 10.3                     |
| Avg. Stride Freq. [Hz] | 2.5                      | 2.6                      | 2.5                      | 2.5                      | 2.4                      |
| Avg. Stride Length [m] | 5.7                      | 7.4                      | 7.4                      | 7.0                      | 6.7                      |