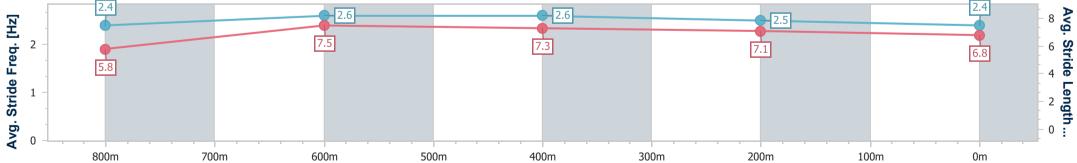

| Section                | Overall                  | 800m                     | 600m                     | 400m                     | 200m                     |
|------------------------|--------------------------|--------------------------|--------------------------|--------------------------|--------------------------|
| Section Times          | 0:55.59 [2]<br>(0:10.49) | 0:45.10 [4]<br>(0:10.31) | 0:34.79 [4]<br>(0:10.98) | 0:23.81 [4]<br>(0:11.59) | 0:12.22 [2]<br>(0:12.22) |
| Average Speed [km/h]   | 51.3                     | 70.1                     | 66.5                     | 63.4                     | 58.8                     |
| Top Speed [km/h]       | 69.1                     | 70.7                     | 69.8                     | 64.1                     | 62.2                     |
| Avg. Dist. to Rail [m] | 1.9                      | 3.0                      | 2.6                      | 9.1                      | 10.3                     |
| Avg. Stride Freq. [Hz] | 2.5                      | 2.6                      | 2.5                      | 2.5                      | 2.4                      |
| Avg. Stride Length [m] | 5.7                      | 7.4                      | 7.4                      | 7.0                      | 6.7                      |