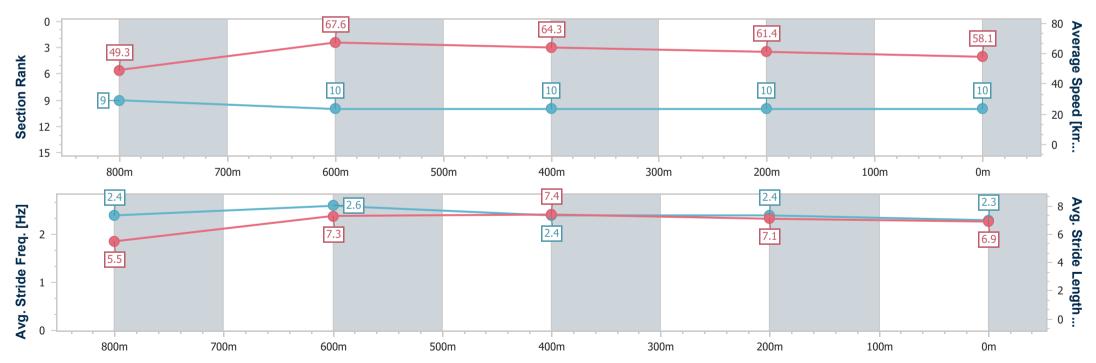

Ladbrokes Cannon Park QLD Professional Race 8: GARY RICHES PTY LTD BENCHMARK 65 Handicap -950m 01 August 2024 - 17:02

Page 11/11

data processed by

Track Rating: Soft 6, Weather: Overcast, Rail Position: +1.5m Entire

| Section                | Overall                   | 800m                     | 600m                      | 400m                      | 200m                      |
|------------------------|---------------------------|--------------------------|---------------------------|---------------------------|---------------------------|
| Section Times          | 0:57.31 [10]<br>(0:10.95) | 0:46.36 [9]<br>(0:10.67) | 0:35.69 [10]<br>(0:11.37) | 0:24.32 [10]<br>(0:11.95) | 0:12.37 [10]<br>(0:12.37) |
| Average Speed [km/h]   | 49.3                      | 67.6                     | 64.3                      | 61.4                      | 58.1                      |
| Top Speed [km/h]       | 68.1                      | 68.8                     | 67.0                      | 62.6                      | 60.7                      |
| Avg. Dist. to Rail [m] | 4.8                       | 2.4                      | 2.0                       | 9.0                       | 10.2                      |
| Avg. Stride Freq. [Hz] | 2.4                       | 2.6                      | 2.4                       | 2.4                       | 2.3                       |
| Avg. Stride Length [m] | 5.5                       | 7.3                      | 7.4                       | 7.1                       | 6.9                       |