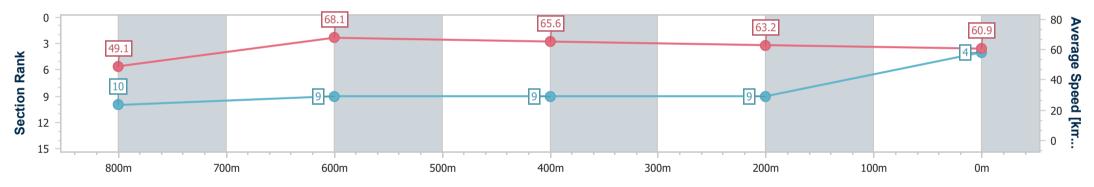

| Section                | Overall                  | 800m                      | 600m                     | 400m                     | 200m                     |
|------------------------|--------------------------|---------------------------|--------------------------|--------------------------|--------------------------|
| Section Times          | 0:56.09 [4]<br>(0:10.98) | 0:45.11 [10]<br>(0:10.59) | 0:34.52 [9]<br>(0:11.07) | 0:23.45 [9]<br>(0:11.63) | 0:11.82 [9]<br>(0:11.82) |
| Average Speed [km/h]   | 49.1                     | 68.1                      | 65.6                     | 63.2                     | 60.9                     |
| Top Speed [km/h]       | 67.1                     | 69.0                      | 67.7                     | 64.3                     | 63.1                     |
| Avg. Dist. to Rail [m] | 6.5                      | 3.2                       | 1.7                      | 8.0                      | 10.6                     |
| Avg. Stride Freq. [Hz] | 2.5                      | 2.6                       | 2.5                      | 2.5                      | 2.5                      |
| Avg. Stride Length [m] | 5.4                      | 7.3                       | 7.2                      | 7.0                      | 6.8                      |