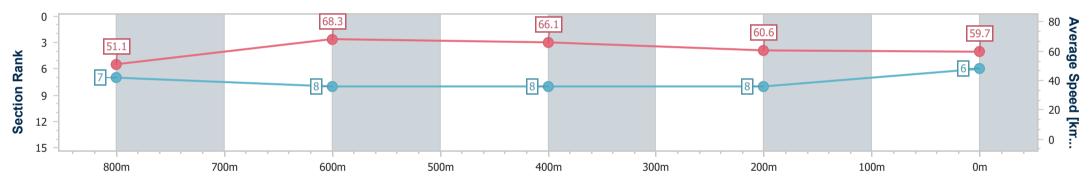

Ladbrokes Cannon Park QLD Professional Race 8: GARY RICHES PTY LTD BENCHMARK 65 Handicap -950m 01 August 2024 - 17:02

Track Rating: Soft 6, Weather: Overcast, Rail Position: +1.5m Entire

| Section                | Overall                  | 800m                     | 600m                     | 400m                     | 200m                     |
|------------------------|--------------------------|--------------------------|--------------------------|--------------------------|--------------------------|
| Section Times          | 0:56.26 [6]<br>(0:10.59) | 0:45.67 [7]<br>(0:10.53) | 0:35.14 [8]<br>(0:11.10) | 0:24.04 [8]<br>(0:11.97) | 0:12.07 [8]<br>(0:12.07) |
| Average Speed [km/h]   | 51.1                     | 68.3                     | 66.1                     | 60.6                     | 59.7                     |
| Top Speed [km/h]       | 67.2                     | 70.1                     | 69.2                     | 63.3                     | 61.2                     |
| Avg. Dist. to Rail [m] | 7.3                      | 5.3                      | 2.9                      | 5.1                      | 5.0                      |
| Avg. Stride Freq. [Hz] | 2.4                      | 2.4                      | 2.4                      | 2.3                      | 2.3                      |
| Avg. Stride Length [m] | 5.7                      | 7.8                      | 7.8                      | 7.5                      | 7.3                      |