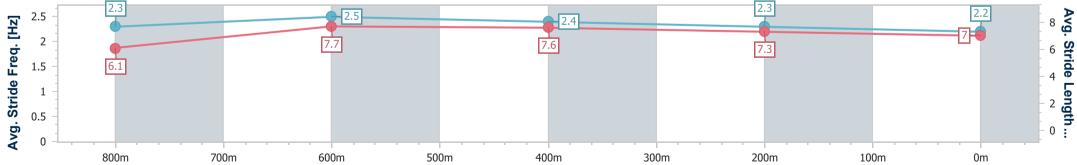

Ladbrokes Cannon Park QLD Professional Race 8: GARY RICHES PTY LTD BENCHMARK 65 Handicap 950m 01 August 2024 - 17:02

Page 10/11

data processed by

Track Rating: Soft 6, Weather: Overcast, Rail Position: +1.5m Entire

| Section                | Overall                  | 800m                     | 600m                     | 400m                     | 200m                     |  |  |  |  |
|------------------------|--------------------------|--------------------------|--------------------------|--------------------------|--------------------------|--|--|--|--|
| Section Times          | 0:56.43 [9]<br>(0:10.53) | 0:45.90 [6]<br>(0:10.06) | 0:35.84 [2]<br>(0:11.00) | 0:24.84 [2]<br>(0:11.92) | 0:12.92 [5]<br>(0:12.92) |  |  |  |  |
| Average Speed [km/h]   | 51.4                     | 71.4                     | 66.9                     | 61.2                     | 55.6                     |  |  |  |  |
| Top Speed [km/h]       | 70.0                     | 72.6                     | 70.9                     | 62.6                     | 59.8                     |  |  |  |  |
| Avg. Dist. to Rail [m] | 4.9                      | 4.9                      | 2.9                      | 7.3                      | 9.3                      |  |  |  |  |
| Avg. Stride Freq. [Hz] | 2.3                      | 2.5                      | 2.4                      | 2.3                      | 2.2                      |  |  |  |  |
| Avg. Stride Length [m] | 6.1                      | 7.7                      | 7.6                      | 7.3                      | 7.0                      |  |  |  |  |