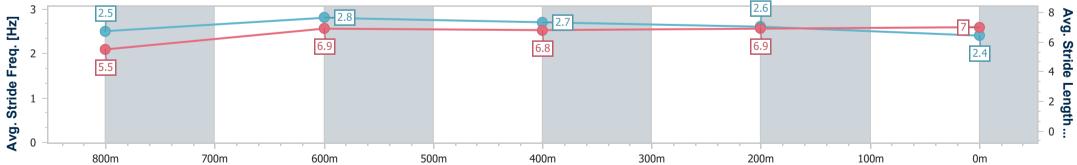

Ladbrokes Cannon Park QLD Professional Race 8: GARY RICHES PTY LTD BENCHMARK 65 Handicap -950m 01 August 2024 - 17:02

Track Rating: Soft 6, Weather: Overcast, Rail Position: +1.5m Entire

| Section                | Overall                  | 800m                     | 600m                     | 400m                     | 200m                     |
|------------------------|--------------------------|--------------------------|--------------------------|--------------------------|--------------------------|
| Section Times          | 0:56.12 [5]<br>(0:10.21) | 0:45.91 [1]<br>(0:10.21) | 0:35.70 [1]<br>(0:10.99) | 0:24.71 [1]<br>(0:11.88) | 0:12.83 [1]<br>(0:12.83) |
| Average Speed [km/h]   | 52.8                     | 70.6                     | 66.9                     | 62.1                     | 55.9                     |
| Top Speed [km/h]       | 71.7                     | 70.6                     | 70.6                     | 65.4                     | 59.6                     |
| Avg. Dist. to Rail [m] | 4.6                      | 4.0                      | 3.7                      | 8.5                      | 10.6                     |
| Avg. Stride Freq. [Hz] | 2.5                      | 2.8                      | 2.7                      | 2.6                      | 2.4                      |
| Avg. Stride Length [m] | 5.5                      | 6.9                      | 6.8                      | 6.9                      | 7.0                      |