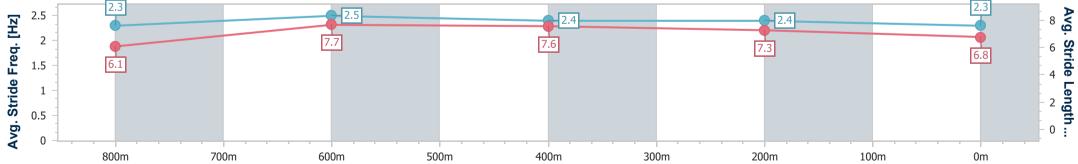

Ladbrokes Cannon Park QLD Professional Race 8: GARY RICHES PTY LTD BENCHMARK 65 Handicap 950m 01 August 2024 - 17:02

Page 9/11

data processed by

Track Rating: Soft 6, Weather: Overcast, Rail Position: +1.5m Entire

| Section                | Overall                  | 800m                     | 600m                     | 400m                     | 200m                     |
|------------------------|--------------------------|--------------------------|--------------------------|--------------------------|--------------------------|
| Section Times          | 0:56.38 [8]<br>(0:10.47) | 0:45.91 [3]<br>(0:10.40) | 0:35.51 [5]<br>(0:11.05) | 0:24.46 [6]<br>(0:11.76) | 0:12.70 [6]<br>(0:12.70) |
| Average Speed [km/h]   | 51.9                     | 69.1                     | 65.5                     | 61.8                     | 56.8                     |
| Top Speed [km/h]       | 68.5                     | 70.0                     | 68.8                     | 63.0                     | 60.4                     |
| Avg. Dist. to Rail [m] | 5.1                      | 4.3                      | 1.5                      | 5.6                      | 6.6                      |
| Avg. Stride Freq. [Hz] | 2.3                      | 2.5                      | 2.4                      | 2.4                      | 2.3                      |
| Avg. Stride Length [m] | 6.1                      | 7.7                      | 7.6                      | 7.3                      | 6.8                      |