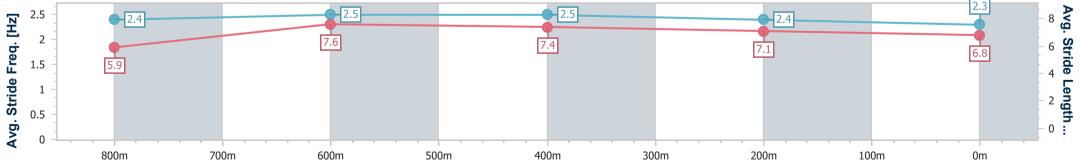

| Section                | Overall                  | 800m                     | 600m                     | 400m                     | 200m                     |
|------------------------|--------------------------|--------------------------|--------------------------|--------------------------|--------------------------|
| Section Times          | 0:55.59 [2]<br>(0:10.49) | 0:45.10 [4]<br>(0:10.31) | 0:34.79 [4]<br>(0:10.98) | 0:23.81 [4]<br>(0:11.59) | 0:12.22 [2]<br>(0:12.22) |
| Average Speed [km/h]   | 51.3                     | 70.1                     | 66.5                     | 63.4                     | 58.8                     |
| Top Speed [km/h]       | 69.1                     | 70.7                     | 69.8                     | 64.1                     | 62.2                     |
| Avg. Dist. to Rail [m] | 1.9                      | 3.0                      | 2.6                      | 9.1                      | 10.3                     |
| Avg. Stride Freq. [Hz] | 2.5                      | 2.6                      | 2.5                      | 2.5                      | 2.4                      |
| Avg. Stride Length [m] | 5.7                      | 7.4                      | 7.4                      | 7.0                      | 6.7                      |