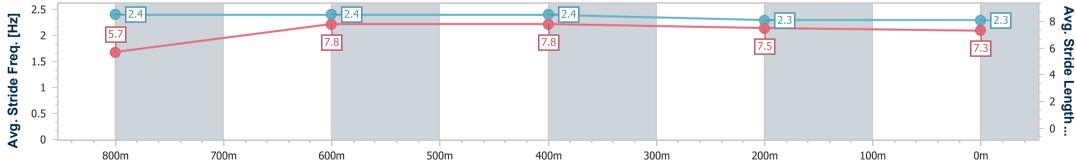

| Section                | Overall                  | 800m                     | 600m                     | 400m                     | 200m                     |  |  |  |  |
|------------------------|--------------------------|--------------------------|--------------------------|--------------------------|--------------------------|--|--|--|--|
| Section Times          | 0:55.52 [1]<br>(0:10.60) | 0:44.92 [8]<br>(0:10.45) | 0:34.47 [7]<br>(0:10.97) | 0:23.50 [7]<br>(0:11.42) | 0:12.08 [4]<br>(0:12.08) |  |  |  |  |
| Average Speed [km/h]   | 51.0                     | 68.9                     | 67.2                     | 64.3                     | 59.5                     |  |  |  |  |
| Top Speed [km/h]       | 68.6                     | 70.1                     | 69.8                     | 65.8                     | 62.0                     |  |  |  |  |
| Avg. Dist. to Rail [m] | 9.9                      | 7.9                      | 4.4                      | 8.2                      | 9.6                      |  |  |  |  |
| Avg. Stride Freq. [Hz] | 2.4                      | 2.6                      | 2.6                      | 2.5                      | 2.4                      |  |  |  |  |
| Avg. Stride Length [m] | 5.8                      | 7.5                      | 7.3                      | 7.1                      | 6.8                      |  |  |  |  |