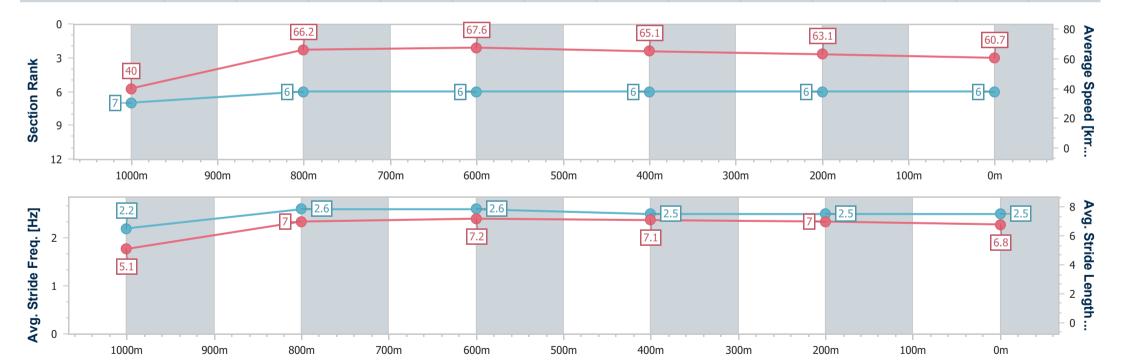

### **Ipswich QLD Professional**

Race 5: MARK TOBIN TRANSPORT Class 5 Handicap - 1100m

02 August 2024 - 14:56

Track Rating: Good 4, Weather: Fine, Rail Position: +3m Entire

| Section                | Overall                  | 1000m                    | 800m                     | 600m                     | 400m                     | 200m                     |
|------------------------|--------------------------|--------------------------|--------------------------|--------------------------|--------------------------|--------------------------|
| Section Times          | 1:04.76 [6]<br>(0:08.96) | 0:55.80 [7]<br>(0:10.87) | 0:44.93 [6]<br>(0:10.61) | 0:34.32 [6]<br>(0:11.05) | 0:23.27 [6]<br>(0:11.41) | 0:11.86 [6]<br>(0:11.86) |
| Average Speed [km/h]   | 40.0                     | 66.2                     | 67.6                     | 65.1                     | 63.1                     | 60.7                     |
| Top Speed [km/h]       | 61.9                     | 68.2                     | 68.2                     | 66.5                     | 63.6                     | 62.9                     |
| Avg. Dist. to Rail [m] | 6.5                      | 1.0                      | 1.0                      | 0.6                      | 0.9                      | 1.3                      |
| Avg. Stride Freq. [Hz] | 2.2                      | 2.6                      | 2.6                      | 2.5                      | 2.5                      | 2.5                      |
| Avg. Stride Length [m] | 5.1                      | 7.0                      | 7.2                      | 7.1                      | 7.0                      | 6.8                      |