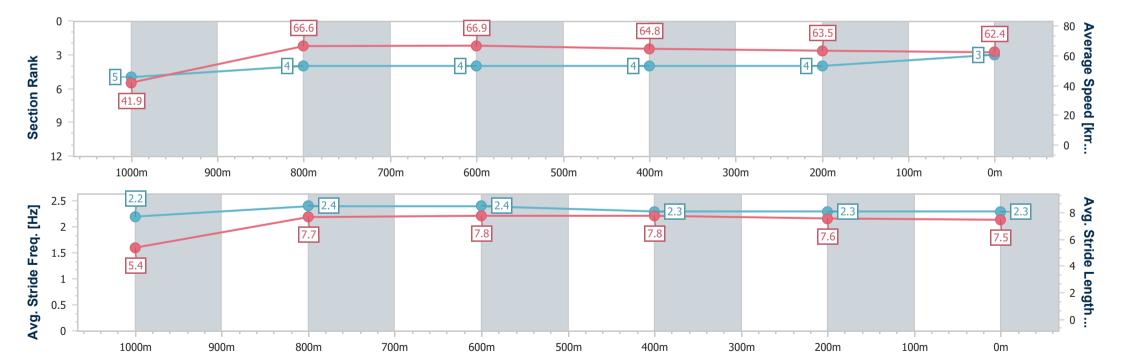

# Horse/Jockey Name Final Rank Fastest Section Time (Section) Top Speed [km/h] (Section) Race State Johnny Dash 3 68.3 (800m) Finished

### **Ipswich QLD Professional**

Race 5: MARK TOBIN TRANSPORT Class 5 Handicap - 1100m

02 August 2024 - 14:56

Track Rating: Good 4, Weather: Fine, Rail Position: +3m Entire

| Section                | Overall                  | 1000m                    | 800m                     | 600m                     | 400m                     | 200m                     |
|------------------------|--------------------------|--------------------------|--------------------------|--------------------------|--------------------------|--------------------------|
| Section Times          | 1:04.11 [3]<br>(0:08.61) | 0:55.50 [5]<br>(0:10.84) | 0:44.66 [4]<br>(0:10.71) | 0:33.95 [4]<br>(0:11.08) | 0:22.87 [4]<br>(0:11.31) | 0:11.56 [4]<br>(0:11.56) |
| Average Speed [km/h]   | 41.9                     | 66.6                     | 66.9                     | 64.8                     | 63.5                     | 62.4                     |
| Top Speed [km/h]       | 64.1                     | 67.9                     | 68.3                     | 66.2                     | 64.5                     | 64.2                     |
| Avg. Dist. to Rail [m] | 2.5                      | 0.3                      | 0.5                      | 0.6                      | 0.6                      | 0.5                      |
| Avg. Stride Freq. [Hz] | 2.2                      | 2.4                      | 2.4                      | 2.3                      | 2.3                      | 2.3                      |
| Avg. Stride Length [m] | 5.4                      | 7.7                      | 7.8                      | 7.8                      | 7.6                      | 7.5                      |