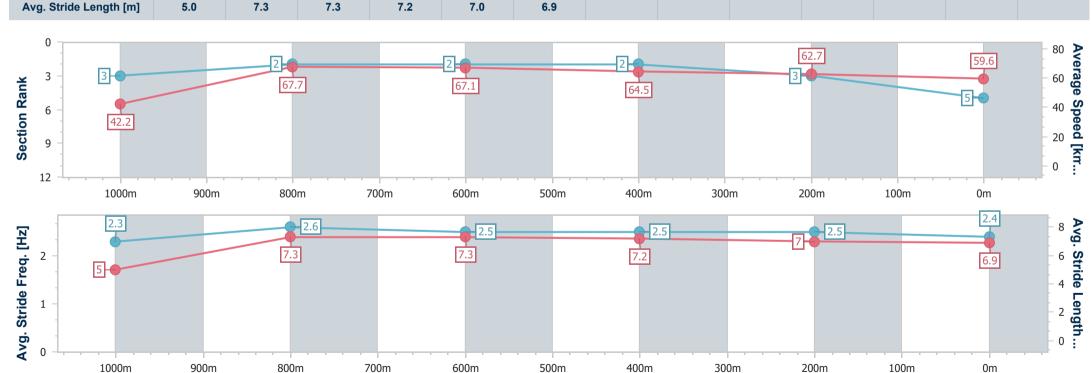

# Horse/Jockey Name Final Rank Fastest Section Time (Section) Top Speed [km/h] (Section) Race State Heroic Miss 5 0:08.51 (Overall) 69.3 (1000m) Finished

### **Ipswich QLD Professional**

Race 5: MARK TOBIN TRANSPORT Class 5 Handicap - 1100m

02 August 2024 - 14:56

Track Rating: Good 4, Weather: Fine, Rail Position: +3m Entire

| Section                | Overall                  | 1000m                    | 800m                     | 600m                     | 400m                     | 200m                     |
|------------------------|--------------------------|--------------------------|--------------------------|--------------------------|--------------------------|--------------------------|
| Section Times          | 1:04.46 [5]<br>(0:08.51) | 0:55.95 [3]<br>(0:10.67) | 0:45.28 [2]<br>(0:10.68) | 0:34.60 [2]<br>(0:11.08) | 0:23.52 [2]<br>(0:11.42) | 0:12.10 [3]<br>(0:12.10) |
| Average Speed [km/h]   | 42.2                     | 67.7                     | 67.1                     | 64.5                     | 62.7                     | 59.6                     |
| Top Speed [km/h]       | 64.2                     | 69.3                     | 68.9                     | 65.7                     | 63.9                     | 62.1                     |
| Avg. Dist. to Rail [m] | 1.4                      | 0.6                      | 0.9                      | 1.4                      | 0.8                      | 1.1                      |
| Avg. Stride Freq. [Hz] | 2.3                      | 2.6                      | 2.5                      | 2.5                      | 2.5                      | 2.4                      |
| Avg. Stride Length [m] | 5.0                      | 7.3                      | 7.3                      | 7.2                      | 7.0                      | 6.9                      |