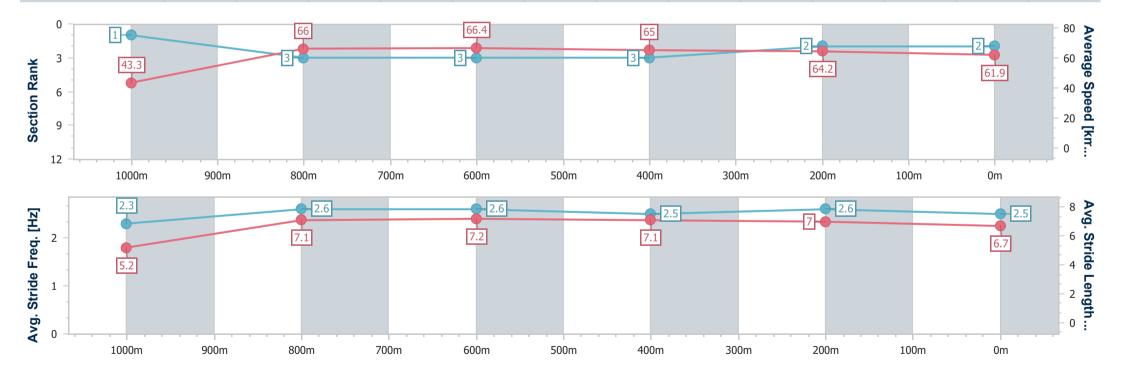

# Horse/Jockey Name Tokyo Sins Final Rank 2 Fastest Section Time (Section) Top Speed [km/h] (Section) Race State Tokyo Sins 6 Coverall 67.6 (800m) Finished

### **Ipswich QLD Professional**

Race 5: MARK TOBIN TRANSPORT Class 5 Handicap - 1100m

02 August 2024 - 14:56

Track Rating: Good 4, Weather: Fine, Rail Position: +3m Entire

|    | Section               | Overall                  | 1000m                    | 800m                     | 600m                     | 400m                     | 200m                     |
|----|-----------------------|--------------------------|--------------------------|--------------------------|--------------------------|--------------------------|--------------------------|
|    | Section Times         | 1:03.95 [2]<br>(0:08.36) | 0:55.59 [1]<br>(0:10.89) | 0:44.70 [3]<br>(0:10.82) | 0:33.88 [3]<br>(0:11.09) | 0:22.79 [3]<br>(0:11.17) | 0:11.62 [2]<br>(0:11.62) |
| A  | verage Speed [km/h]   | 43.3                     | 66.0                     | 66.4                     | 65.0                     | 64.2                     | 61.9                     |
|    | Top Speed [km/h]      | 64.4                     | 67.3                     | 67.6                     | 66.3                     | 64.9                     | 64.0                     |
| Α  | vg. Dist. to Rail [m] | 2.7                      | 0.2                      | 0.3                      | 0.5                      | 0.8                      | 1.4                      |
| A  | vg. Stride Freq. [Hz] | 2.3                      | 2.6                      | 2.6                      | 2.5                      | 2.6                      | 2.5                      |
| Av | g. Stride Length [m]  | 5.2                      | 7.1                      | 7.2                      | 7.1                      | 7.0                      | 6.7                      |