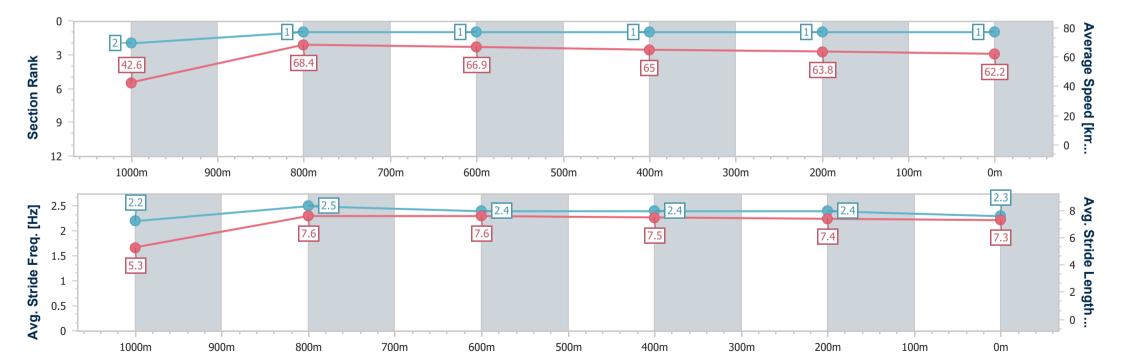

# Horse/Jockey Name Majorelle Final Rank 1 Fastest Section Time (Section) 0:08.50 (Overall) Top Speed [km/h] (Section) 69.7 (1000m) Race State Finished

### **Ipswich QLD Professional**

Race 5: MARK TOBIN TRANSPORT Class 5 Handicap - 1100m

02 August 2024 - 14:56

Track Rating: Good 4, Weather: Fine, Rail Position: +3m Entire

| Section                | Overall                  | 1000m                    | 800m                     | 600m                     | 400m                     | 200m                     |  |  |  |
|------------------------|--------------------------|--------------------------|--------------------------|--------------------------|--------------------------|--------------------------|--|--|--|
| Section Times          | 1:03.78 [1]<br>(0:08.50) | 0:55.28 [2]<br>(0:10.56) | 0:44.72 [1]<br>(0:10.77) | 0:33.95 [1]<br>(0:11.09) | 0:22.86 [1]<br>(0:11.26) | 0:11.60 [1]<br>(0:11.60) |  |  |  |
| Average Speed [km/h]   | 42.6                     | 68.4                     | 66.9                     | 65.0                     | 63.8                     | 62.2                     |  |  |  |
| Top Speed [km/h]       | 65.1                     | 69.7                     | 68.5                     | 65.5                     | 65.1                     | 63.9                     |  |  |  |
| Avg. Dist. to Rail [m] | 5.9                      | 2.1                      | 0.6                      | 0.4                      | 0.6                      | 0.5                      |  |  |  |
| Avg. Stride Freq. [Hz] | 2.2                      | 2.5                      | 2.4                      | 2.4                      | 2.4                      | 2.3                      |  |  |  |
| Avg. Stride Length [m] | 5.3                      | 7.6                      | 7.6                      | 7.5                      | 7.4                      | 7.3                      |  |  |  |