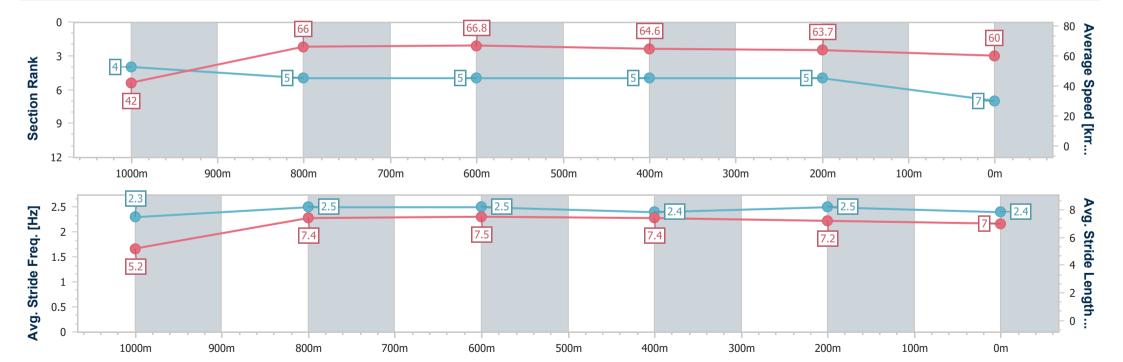

# Horse/Jockey Name Original Glaze Final Rank 4 Fastest Section Time (Section) Top Speed [km/h] (Section) Race State Original Glaze 6 68.5 (800m) Finished

### **Ipswich QLD Professional**

Race 5: MARK TOBIN TRANSPORT Class 5 Handicap - 1100m

02 August 2024 - 14:56

Track Rating: Good 4, Weather: Fine, Rail Position: +3m Entire

| Section          |         | Overall                  | 1000m                    | 800m                     | 600m                     | 400m                     | 200m                     |  |  |  |
|------------------|---------|--------------------------|--------------------------|--------------------------|--------------------------|--------------------------|--------------------------|--|--|--|
| Section Time     | es      | 1:04.39 [4]<br>(0:08.93) | 0:55.46 [6]<br>(0:10.90) | 0:44.56 [7]<br>(0:10.63) | 0:33.93 [7]<br>(0:11.16) | 0:22.77 [7]<br>(0:11.29) | 0:11.48 [7]<br>(0:11.48) |  |  |  |
| Average Speed [  | [km/h]  | 40.4                     | 66.3                     | 67.6                     | 64.4                     | 63.8                     | 62.9                     |  |  |  |
| Top Speed [kn    | n/h]    | 63.3                     | 67.9                     | 68.5                     | 66.4                     | 64.2                     | 64.0                     |  |  |  |
| Avg. Dist. to Ra | il [m]  | 8.5                      | 1.8                      | 0.4                      | 0.5                      | 1.2                      | 2.2                      |  |  |  |
| Avg. Stride Freq | լ. [Hz] | 2.2                      | 2.5                      | 2.5                      | 2.4                      | 2.5                      | 2.5                      |  |  |  |
| Avg. Stride Leng | jth [m] | 5.1                      | 7.3                      | 7.5                      | 7.4                      | 7.2                      | 7.1                      |  |  |  |