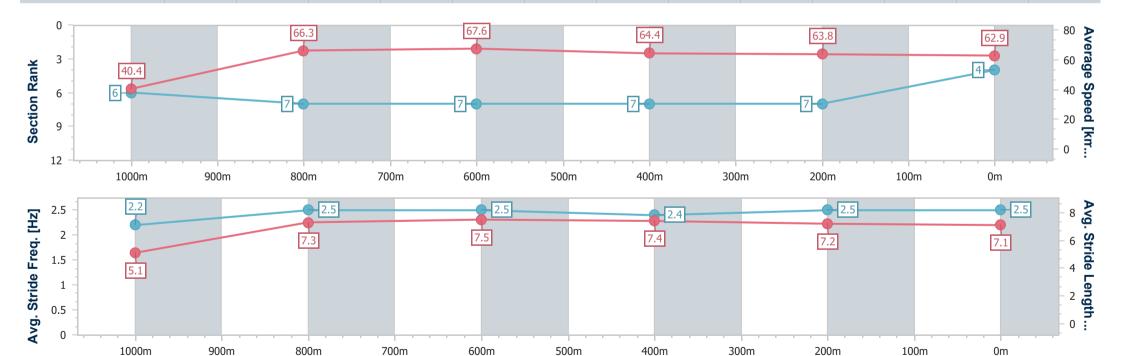

# Horse/Jockey Name Original Glaze Final Rank 4 Fastest Section Time (Section) Top Speed [km/h] (Section) Race State Original Glaze 6 68.5 (800m) Finished

### **Ipswich QLD Professional**

Race 5: MARK TOBIN TRANSPORT Class 5 Handicap - 1100m

02 August 2024 - 14:56

Track Rating: Good 4, Weather: Fine, Rail Position: +3m Entire

| Section          |         | Overall                  | 1000m                    | 800m                     | 600m                     | 400m                     | 200m                     |  |  |  |
|------------------|---------|--------------------------|--------------------------|--------------------------|--------------------------|--------------------------|--------------------------|--|--|--|
| Section Time     | es      | 1:04.39 [4]<br>(0:08.93) | 0:55.46 [6]<br>(0:10.90) | 0:44.56 [7]<br>(0:10.63) | 0:33.93 [7]<br>(0:11.16) | 0:22.77 [7]<br>(0:11.29) | 0:11.48 [7]<br>(0:11.48) |  |  |  |
| Average Speed [  | [km/h]  | 40.4                     | 66.3                     | 67.6                     | 64.4                     | 63.8                     | 62.9                     |  |  |  |
| Top Speed [kn    | n/h]    | 63.3                     | 67.9                     | 68.5                     | 66.4                     | 64.2                     | 64.0                     |  |  |  |
| Avg. Dist. to Ra | il [m]  | 8.5                      | 1.8                      | 0.4                      | 0.5                      | 1.2                      | 2.2                      |  |  |  |
| Avg. Stride Freq | լ. [Hz] | 2.2                      | 2.5                      | 2.5                      | 2.4                      | 2.5                      | 2.5                      |  |  |  |
| Avg. Stride Leng | jth [m] | 5.1                      | 7.3                      | 7.5                      | 7.4                      | 7.2                      | 7.1                      |  |  |  |