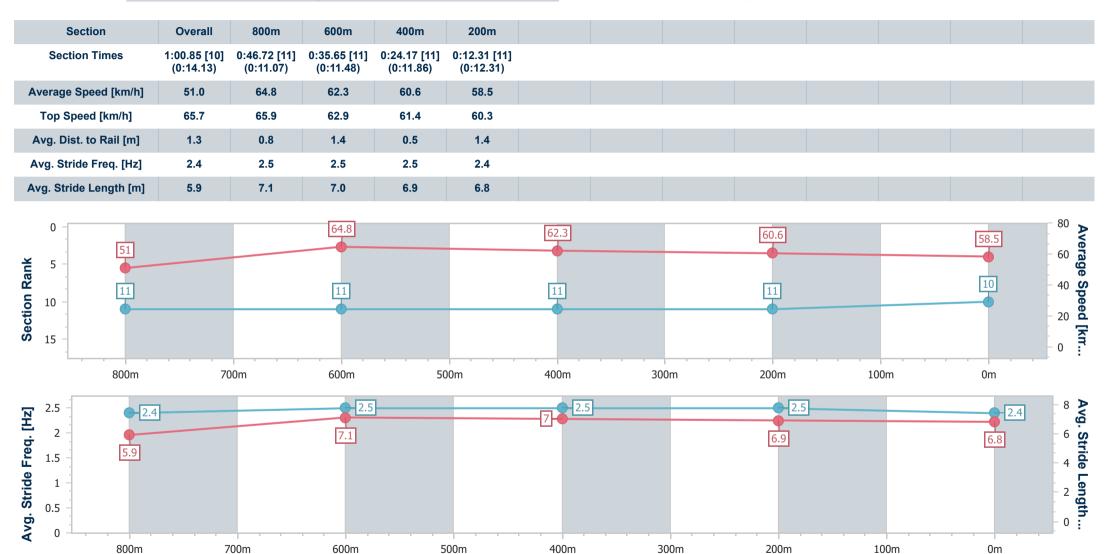

### Race 2: MAKERS MARK Maiden Handicap - 1000m

04 August 2024 - 13:03

Track Rating: Soft 5, Weather: Fine, Rail Position: +8m Entire

| Sec<br>Fiel | tion<br>d Ti |     | 5                |         |                     |                    | Overall<br>0:58.28<br>(0:13.23) | 800m<br>0:45.05<br>(0:10.89) | 600m<br>0:34.16<br>(0:11.31) | 400m<br>0:22.85<br>(0:11.25) | 200m<br>0:11.60<br>(0:11.60) |        | Last 600m<br>0:34.16 |                           |
|-------------|--------------|-----|------------------|---------|---------------------|--------------------|---------------------------------|------------------------------|------------------------------|------------------------------|------------------------------|--------|----------------------|---------------------------|
| Raı         | nk           | TAE | B Horse/Jockey   | Barrier | Top Speed<br>[km/h] | Fastest<br>Section |                                 |                              |                              |                              |                              | Margin |                      | Distance<br>Travelled [m] |
| 11          | 1            | 5   | IT'S ALL AN IDEA | 3       | 67.9                | 0:11.01            | 1:01.06 [11]                    | 0:47.52 [6]                  | 0:36.51 [7]                  | 0:25.05 [7]                  | 0:13.11 [10]                 | 15L    | 0:36.51              | -4                        |
|             |              |     | Nikita Beriman   |         | 800m                | 800m               | (0:13.54)                       | (0:11.01)                    | (0:11.46)                    | (0:11.94)                    | (0:13.11)                    |        |                      |                           |