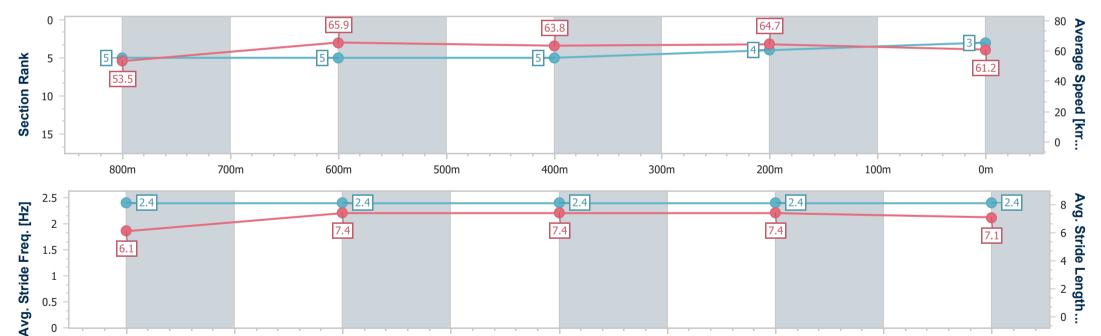

### **Sunshine Coast QLD Professional**

Race 2: MAKERS MARK Maiden Handicap - 1000m

04 August 2024 - 13:03

Track Rating: Soft 5, Weather: Fine, Rail Position: +8m Entire

| Section Section Times  | Overall<br>0:58.28 [1]<br>(0:13.83) | 800m<br>0:44.45 [10]<br>(0:11.22) | 600m<br>0:33.23 [10]<br>(0:11.31) | 400m<br>0:21.92 [10]<br>(0:10.49) | 200m<br>0:11.43 [3]<br>(0:11.43) |      |    |     |       |      |       |                      |
|------------------------|-------------------------------------|-----------------------------------|-----------------------------------|-----------------------------------|----------------------------------|------|----|-----|-------|------|-------|----------------------|
| Average Speed [km/h]   | 52.0                                | 65.3                              | 64.3                              | 68.8                              | 62.8                             |      |    |     |       |      |       |                      |
| Top Speed [km/h]       | 68.2                                | 68.1                              | 67.7                              | 70.2                              | 67.7                             |      |    |     |       |      |       |                      |
| Avg. Dist. to Rail [m] | 5.1                                 | 3.5                               | 2.0                               | 6.0                               | 4.4                              |      |    |     |       |      |       |                      |
| Avg. Stride Freq. [Hz] | 2.5                                 | 2.5                               | 2.4                               | 2.6                               | 2.5                              |      |    |     |       |      |       |                      |
| Avg. Stride Length [m] | 5.8                                 | 7.3                               | 7.3                               | 7.0                               | 7.0                              |      |    |     |       |      |       |                      |
| 0<br>5<br>10<br>10     |                                     |                                   | 65.3                              |                                   |                                  | 10   |    |     | 3     |      | 62.8  | 80 Average Speed [km |
| 800m                   | 7                                   | 00m                               | 600m                              | 50                                | 0m                               | 400m | 30 | 00m | 200m  | 100m | 0m    |                      |
| 2.5                    |                                     |                                   | 7.3                               |                                   |                                  | 7.3  |    |     | 7 2.6 |      | 7 2.5 | 8 6 6 4 Length       |