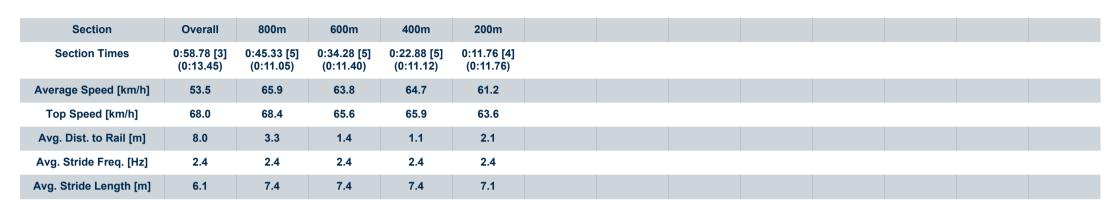

#### **Sunshine Coast QLD Professional**

Race 2: MAKERS MARK Maiden Handicap - 1000m

04 August 2024 - 13:03

Track Rating: Soft 5, Weather: Fine, Rail Position: +8m Entire

| Section                | Overall                  | 800m                     | 600m                     | 400m                     | 200m                     |
|------------------------|--------------------------|--------------------------|--------------------------|--------------------------|--------------------------|
| Section Times          | 0:58.51 [2]<br>(0:13.29) | 0:45.22 [3]<br>(0:10.91) | 0:34.31 [3]<br>(0:11.30) | 0:23.01 [2]<br>(0:11.18) | 0:11.83 [1]<br>(0:11.83) |
| Average Speed [km/h]   | 54.2                     | 66.5                     | 64.1                     | 64.5                     | 60.8                     |
| Top Speed [km/h]       | 69.0                     | 68.6                     | 65.0                     | 65.8                     | 62.5                     |
| Avg. Dist. to Rail [m] | 5.1                      | 1.6                      | 1.0                      | 1.2                      | 1.0                      |
| Avg. Stride Freq. [Hz] | 2.5                      | 2.4                      | 2.3                      | 2.3                      | 2.3                      |
| Avg. Stride Length [m] | 6.0                      | 7.8                      | 7.8                      | 7.7                      | 7.4                      |