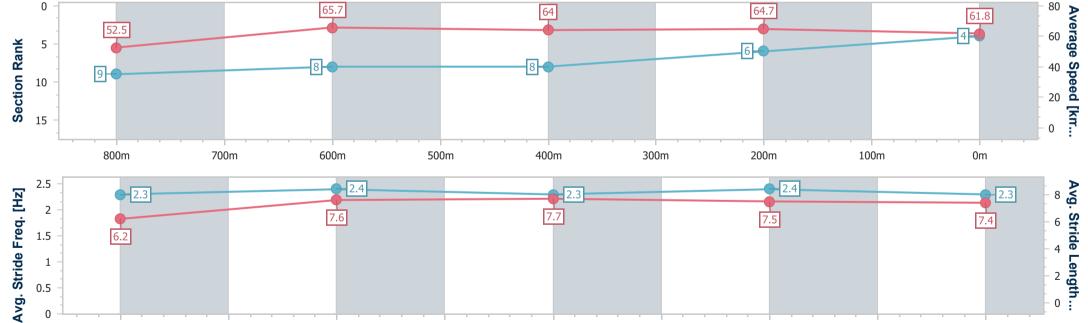

# Horse/Jockey Name Dane Road Final Rank 4 Fastest Section Time (Section) 0:10.99 (800m) Top Speed [km/h] (Section) 68.1 (800m) Race State Finished

#### **Sunshine Coast QLD Professional**

Race 2: MAKERS MARK Maiden Handicap - 1000m

04 August 2024 - 13:03

Track Rating: Soft 5, Weather: Fine, Rail Position: +8m Entire

| Section                | Overall                  | 800m                     | 600m                     | 400m                     | 200m                     |    |  |      |  |      |         |
|------------------------|--------------------------|--------------------------|--------------------------|--------------------------|--------------------------|----|--|------|--|------|---------|
| Section Times          | 0:58.84 [4]<br>(0:13.72) | 0:45.12 [9]<br>(0:10.99) | 0:34.13 [8]<br>(0:11.36) | 0:22.77 [8]<br>(0:11.12) | 0:11.65 [6]<br>(0:11.65) |    |  |      |  |      |         |
| Average Speed [km/h]   | 52.5                     | 65.7                     | 64.0                     | 64.7                     | 61.8                     |    |  |      |  |      |         |
| Top Speed [km/h]       | 67.1                     | 68.1                     | 65.3                     | 65.9                     | 64.1                     |    |  |      |  |      |         |
| Avg. Dist. to Rail [m] | 4.4                      | 1.6                      | 1.0                      | 1.4                      | 0.9                      |    |  |      |  |      |         |
| Avg. Stride Freq. [Hz] | 2.3                      | 2.4                      | 2.3                      | 2.4                      | 2.3                      |    |  |      |  |      |         |
| Avg. Stride Length [m] | 6.2                      | 7.6                      | 7.7                      | 7.5                      | 7.4                      |    |  |      |  |      |         |
|                        |                          |                          |                          |                          |                          |    |  |      |  |      |         |
| 0 -                    |                          |                          | 65.7                     |                          |                          | 64 |  | 64.7 |  | 61.8 | - 80 AV |