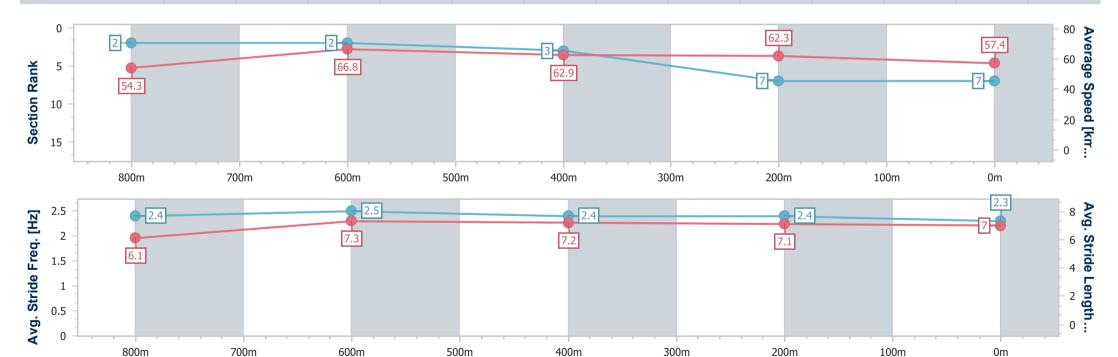

# Horse/Jockey Name Island Lady Final Rank 7 Fastest Section Time (Section) 0:10.89 (800m) Top Speed [km/h] (Section) 69.0 (800m) Race State Finished

### **Sunshine Coast QLD Professional**

Race 2: MAKERS MARK Maiden Handicap - 1000m

04 August 2024 - 13:03

Track Rating: Soft 5, Weather: Fine, Rail Position: +8m Entire

| Section                | Overall                  | 800m                     | 600m                     | 400m                     | 200m                     |
|------------------------|--------------------------|--------------------------|--------------------------|--------------------------|--------------------------|
| Section Times          | 0:59.82 [7]<br>(0:13.25) | 0:46.57 [2]<br>(0:10.89) | 0:35.68 [2]<br>(0:11.60) | 0:24.08 [3]<br>(0:11.53) | 0:12.55 [7]<br>(0:12.55) |
| Average Speed [km/h]   | 54.3                     | 66.8                     | 62.9                     | 62.3                     | 57.4                     |
| Top Speed [km/h]       | 67.7                     | 69.0                     | 63.9                     | 63.9                     | 60.8                     |
| Avg. Dist. to Rail [m] | 8.3                      | 3.1                      | 1.9                      | 2.7                      | 2.6                      |
| Avg. Stride Freq. [Hz] | 2.4                      | 2.5                      | 2.4                      | 2.4                      | 2.3                      |
| Avg. Stride Length [m] | 6.1                      | 7.3                      | 7.2                      | 7.1                      | 7.0                      |