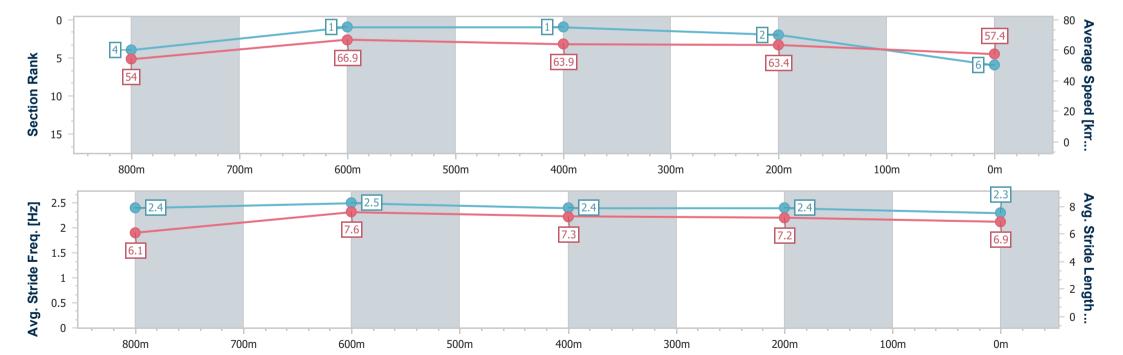

## Horse/Jockey Name Final Rank Fastest Section Time (Section) Top Speed [km/h] (Section) Race State Best Coffee 6: 0:10.78 (800m) 68.1 (Overall) Finished

#### **Sunshine Coast QLD Professional**

Race 2: MAKERS MARK Maiden Handicap - 1000m

04 August 2024 - 13:03

Track Rating: Soft 5, Weather: Fine, Rail Position: +8m Entire

| Section                | Overall                  | 800m                     | 600m                     | 400m                     | 200m                     |
|------------------------|--------------------------|--------------------------|--------------------------|--------------------------|--------------------------|
| Section Times          | 0:59.35 [6]<br>(0:13.34) | 0:46.01 [4]<br>(0:10.78) | 0:35.23 [1]<br>(0:11.31) | 0:23.92 [1]<br>(0:11.36) | 0:12.56 [2]<br>(0:12.56) |
| Average Speed [km/h]   | 54.0                     | 66.9                     | 63.9                     | 63.4                     | 57.4                     |
| Top Speed [km/h]       | 68.1                     | 67.8                     | 65.1                     | 65.8                     | 60.4                     |
| Avg. Dist. to Rail [m] | 6.3                      | 0.9                      | 0.5                      | 2.8                      | 5.1                      |
| Avg. Stride Freq. [Hz] | 2.4                      | 2.5                      | 2.4                      | 2.4                      | 2.3                      |
| Avg. Stride Length [m] | 6.1                      | 7.6                      | 7.3                      | 7.2                      | 6.9                      |