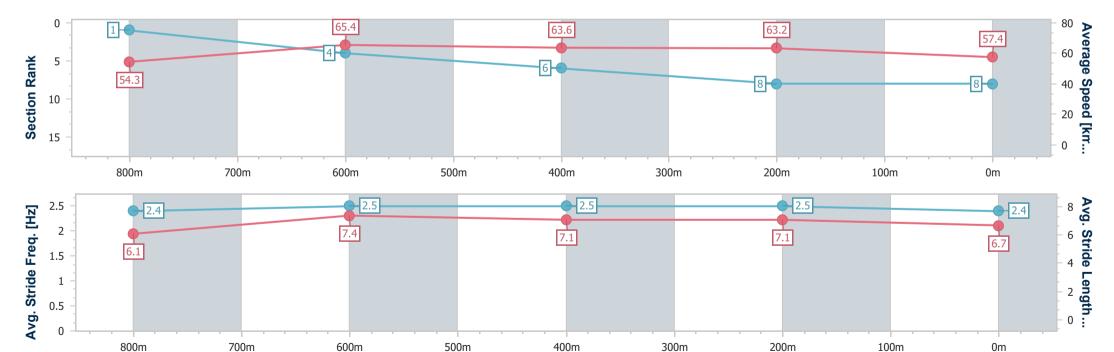

## Horse/Jockey Name Final Rank Fastest Section Time (Section) Top Speed [km/h] (Section) Race State Best Coffee 6: 0:10.78 (800m) 68.1 (Overall) Finished

#### **Sunshine Coast QLD Professional**

Race 2: MAKERS MARK Maiden Handicap - 1000m

04 August 2024 - 13:03

Track Rating: Soft 5, Weather: Fine, Rail Position: +8m Entire

| Section                | Overall                  | 800m                     | 600m                     | 400m                     | 200m                     |
|------------------------|--------------------------|--------------------------|--------------------------|--------------------------|--------------------------|
| Section Times          | 0:59.35 [6]<br>(0:13.34) | 0:46.01 [4]<br>(0:10.78) | 0:35.23 [1]<br>(0:11.31) | 0:23.92 [1]<br>(0:11.36) | 0:12.56 [2]<br>(0:12.56) |
| Average Speed [km/h]   | 54.0                     | 66.9                     | 63.9                     | 63.4                     | 57.4                     |
| Top Speed [km/h]       | 68.1                     | 67.8                     | 65.1                     | 65.8                     | 60.4                     |
| Avg. Dist. to Rail [m] | 6.3                      | 0.9                      | 0.5                      | 2.8                      | 5.1                      |
| Avg. Stride Freq. [Hz] | 2.4                      | 2.5                      | 2.4                      | 2.4                      | 2.3                      |
| Avg. Stride Length [m] | 6.1                      | 7.6                      | 7.3                      | 7.2                      | 6.9                      |