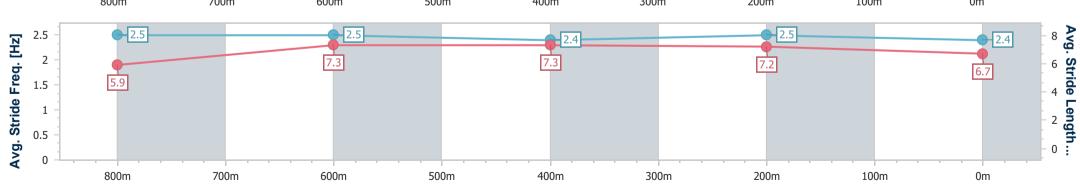

# Horse/Jockey Name Final Rank 9 Fastest Section Time (Section) Top Speed [km/h] (Section) Race State Boating 0:11.24 (400m) 67.0 (800m) Finished

#### Sunshine Coast QLD Professional

Race 2: MAKERS MARK Maiden Handicap - 1000m

04 August 2024 - 13:03

Track Rating: Soft 5, Weather: Fine, Rail Position: +8m Entire

| Section                | Overall                  | 800m                     | 600m                     | 400m                     | 200m                     |      |     |      |      |      |                          |
|------------------------|--------------------------|--------------------------|--------------------------|--------------------------|--------------------------|------|-----|------|------|------|--------------------------|
| Section Times          | 1:00.09 [9]<br>(0:13.60) | 0:46.49 [8]<br>(0:11.26) | 0:35.23 [9]<br>(0:11.42) | 0:23.81 [9]<br>(0:11.24) | 0:12.57 [9]<br>(0:12.57) |      |     |      |      |      |                          |
| verage Speed [km/h]    | 52.9                     | 65.2                     | 63.6                     | 64.1                     | 57.2                     |      |     |      |      |      |                          |
| Top Speed [km/h]       | 66.7                     | 67.0                     | 64.7                     | 64.9                     | 62.0                     |      |     |      |      |      |                          |
| Avg. Dist. to Rail [m] | 7.9                      | 3.8                      | 1.9                      | 3.6                      | 4.2                      |      |     |      |      |      |                          |
| Avg. Stride Freq. [Hz] | 2.5                      | 2.5                      | 2.4                      | 2.5                      | 2.4                      |      |     |      |      | ·    |                          |
| vg. Stride Length [m]  | 5.9                      | 7.3                      | 7.3                      | 7.2                      | 6.7                      |      |     |      |      |      |                          |
| 5 - 52.9               |                          |                          | 9                        |                          |                          | 9    |     | 9    |      | 57.2 | - 8<br>- 6<br>- 4<br>- 2 |
| 800m                   |                          | 00m                      | 600m                     |                          | )0m                      | 400m | 00m | 200m | 100m | 0m   |                          |