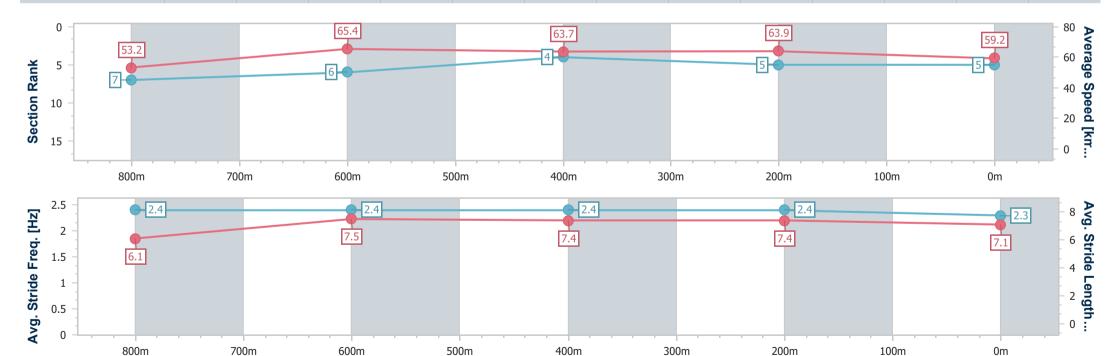

# Horse/Jockey Name Artistica Final Rank 5 Fastest Section Time (Section) 0:10.99 (800m) Top Speed [km/h] (Section) 67.4 (800m) Race State Finished

#### **Sunshine Coast QLD Professional**

Race 2: MAKERS MARK Maiden Handicap - 1000m

04 August 2024 - 13:03

Track Rating: Soft 5, Weather: Fine, Rail Position: +8m Entire

| Section                | Overall                  | 800m                     | 600m                     | 400m                     | 200m                     |
|------------------------|--------------------------|--------------------------|--------------------------|--------------------------|--------------------------|
| Section Times          | 0:59.27 [5]<br>(0:13.55) | 0:45.72 [7]<br>(0:10.99) | 0:34.73 [6]<br>(0:11.26) | 0:23.47 [4]<br>(0:11.29) | 0:12.18 [5]<br>(0:12.18) |
| Average Speed [km/h]   | 53.2                     | 65.4                     | 63.7                     | 63.9                     | 59.2                     |
| Top Speed [km/h]       | 67.4                     | 67.4                     | 65.7                     | 65.5                     | 62.8                     |
| Avg. Dist. to Rail [m] | 2.0                      | 0.5                      | 0.4                      | 0.5                      | 0.9                      |
| Avg. Stride Freq. [Hz] | 2.4                      | 2.4                      | 2.4                      | 2.4                      | 2.3                      |
| Avg. Stride Length [m] | 6.1                      | 7.5                      | 7.4                      | 7.4                      | 7.1                      |