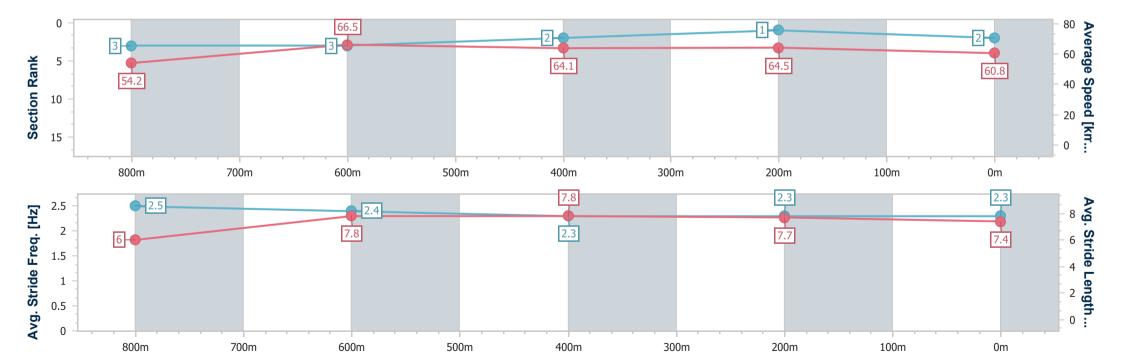

#### **Sunshine Coast QLD Professional**

Race 2: MAKERS MARK Maiden Handicap - 1000m

04 August 2024 - 13:03

Track Rating: Soft 5, Weather: Fine, Rail Position: +8m Entire

| Section                | Overall                  | 800m                     | 600m                     | 400m                     | 200m                     |
|------------------------|--------------------------|--------------------------|--------------------------|--------------------------|--------------------------|
| Section Times          | 0:58.51 [2]<br>(0:13.29) | 0:45.22 [3]<br>(0:10.91) | 0:34.31 [3]<br>(0:11.30) | 0:23.01 [2]<br>(0:11.18) | 0:11.83 [1]<br>(0:11.83) |
| Average Speed [km/h]   | 54.2                     | 66.5                     | 64.1                     | 64.5                     | 60.8                     |
| Top Speed [km/h]       | 69.0                     | 68.6                     | 65.0                     | 65.8                     | 62.5                     |
| Avg. Dist. to Rail [m] | 5.1                      | 1.6                      | 1.0                      | 1.2                      | 1.0                      |
| Avg. Stride Freq. [Hz] | 2.5                      | 2.4                      | 2.3                      | 2.3                      | 2.3                      |
| Avg. Stride Length [m] | 6.0                      | 7.8                      | 7.8                      | 7.7                      | 7.4                      |