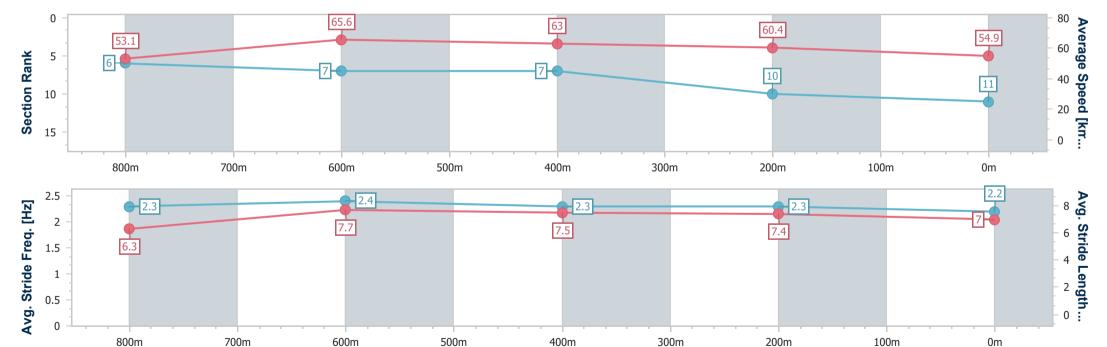

# Horse/Jockey Name It's All An Idea Final Rank 11 Fastest Section Time (Section) 0:11.01 (800m) Top Speed [km/h] (Section) 67.9 (800m) Race State Finished

#### **Sunshine Coast QLD Professional**

Race 2: MAKERS MARK Maiden Handicap - 1000m

04 August 2024 - 13:03

Track Rating: Soft 5, Weather: Fine, Rail Position: +8m Entire

| Section                | Overall                   | 800m                     | 600m                     | 400m                     | 200m                      |
|------------------------|---------------------------|--------------------------|--------------------------|--------------------------|---------------------------|
| Section Times          | 1:01.06 [11]<br>(0:13.54) | 0:47.52 [6]<br>(0:11.01) | 0:36.51 [7]<br>(0:11.46) | 0:25.05 [7]<br>(0:11.94) | 0:13.11 [10]<br>(0:13.11) |
| Average Speed [km/h]   | 53.1                      | 65.6                     | 63.0                     | 60.4                     | 54.9                      |
| Top Speed [km/h]       | 67.5                      | 67.9                     | 64.2                     | 61.8                     | 58.1                      |
| Avg. Dist. to Rail [m] | 3.5                       | 1.7                      | 0.4                      | 0.2                      | 0.5                       |
| Avg. Stride Freq. [Hz] | 2.3                       | 2.4                      | 2.3                      | 2.3                      | 2.2                       |
| Avg. Stride Length [m] | 6.3                       | 7.7                      | 7.5                      | 7.4                      | 7.0                       |