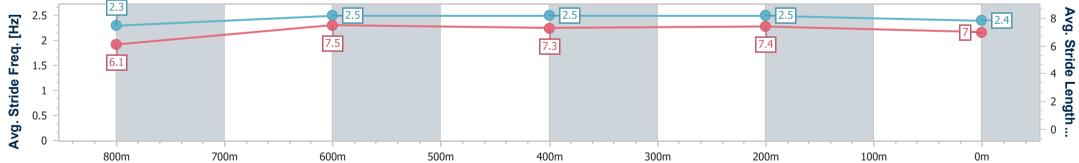

data processed by

| Section                | Overall                  | 800m                     | 600m                     | 400m                     | 200m                     |  |  |  |  |
|------------------------|--------------------------|--------------------------|--------------------------|--------------------------|--------------------------|--|--|--|--|
| Section Times          | 0:57.42 [1]<br>(0:13.03) | 0:44.39 [1]<br>(0:10.39) | 0:34.00 [1]<br>(0:10.80) | 0:23.20 [1]<br>(0:11.05) | 0:12.15 [1]<br>(0:12.15) |  |  |  |  |
| Average Speed [km/h]   | 55.2                     | 69.7                     | 66.6                     | 65.1                     | 59.3                     |  |  |  |  |
| Top Speed [km/h]       | 70.2                     | 70.9                     | 68.0                     | 66.5                     | 63.3                     |  |  |  |  |
| Avg. Dist. to Rail [m] | 5.2                      | 1.3                      | 0.4                      | 1.1                      | 0.7                      |  |  |  |  |
| Avg. Stride Freq. [Hz] | 2.5                      | 2.6                      | 2.6                      | 2.6                      | 2.5                      |  |  |  |  |
| Avg. Stride Length [m] | 6.0                      | 7.3                      | 7.2                      | 7.0                      | 6.6                      |  |  |  |  |