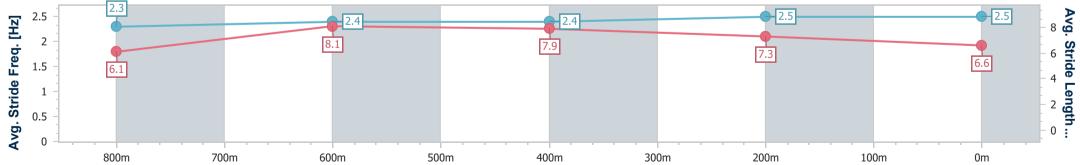

| Section                | Overall                  | 800m                     | 600m                     | 400m                     | 200m                     |
|------------------------|--------------------------|--------------------------|--------------------------|--------------------------|--------------------------|
| Section Times          | 0:58.68 [7]<br>(0:13.45) | 0:45.23 [4]<br>(0:10.40) | 0:34.83 [4]<br>(0:10.85) | 0:23.98 [5]<br>(0:11.30) | 0:12.68 [5]<br>(0:12.68) |
| Average Speed [km/h]   | 53.7                     | 69.1                     | 67.2                     | 63.8                     | 56.9                     |
| Top Speed [km/h]       | 69.5                     | 70.3                     | 68.8                     | 66.5                     | 60.5                     |
| Avg. Dist. to Rail [m] | 3.7                      | 1.0                      | 2.6                      | 6.6                      | 5.5                      |
| Avg. Stride Freq. [Hz] | 2.4                      | 2.5                      | 2.4                      | 2.4                      | 2.3                      |
| Avg. Stride Length [m] | 6.1                      | 7.7                      | 7.6                      | 7.4                      | 6.9                      |