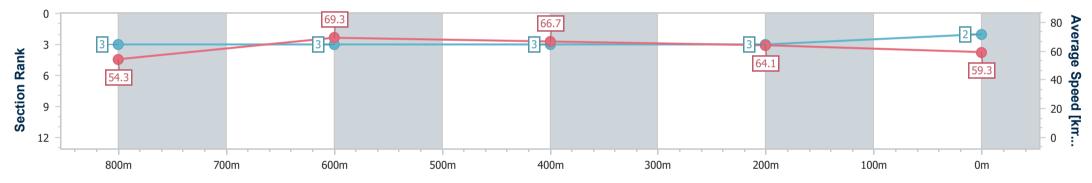

| Section                | Overall                  | 800m                     | 600m                     | 400m                     | 200m                     |  |  |  |  |
|------------------------|--------------------------|--------------------------|--------------------------|--------------------------|--------------------------|--|--|--|--|
| Section Times          | 0:57.81 [2]<br>(0:13.30) | 0:44.51 [3]<br>(0:10.36) | 0:34.15 [3]<br>(0:10.78) | 0:23.37 [3]<br>(0:11.24) | 0:12.13 [3]<br>(0:12.13) |  |  |  |  |
| Average Speed [km/h]   | 54.3                     | 69.3                     | 66.7                     | 64.1                     | 59.3                     |  |  |  |  |
| Top Speed [km/h]       | 68.8                     | 71.4                     | 69.5                     | 65.5                     | 61.8                     |  |  |  |  |
| Avg. Dist. to Rail [m] | 2.2                      | 0.9                      | 0.7                      | 2.7                      | 3.7                      |  |  |  |  |
| Avg. Stride Freq. [Hz] | 2.3                      | 2.4                      | 2.3                      | 2.3                      | 2.3                      |  |  |  |  |
| Avg. Stride Length [m] | 6.6                      | 8.1                      | 7.9                      | 7.7                      | 7.4                      |  |  |  |  |