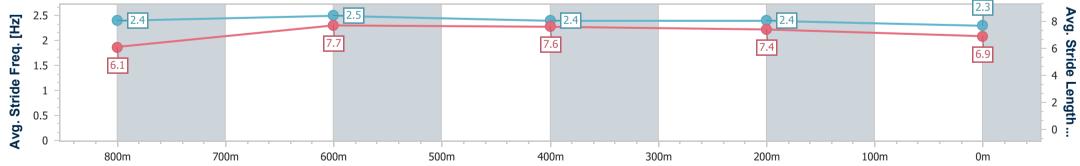

| Section                | Overall                  | 800m                     | 600m                     | 400m                     | 200m                     |
|------------------------|--------------------------|--------------------------|--------------------------|--------------------------|--------------------------|
| Section Times          | 0:58.68 [7]<br>(0:13.45) | 0:45.23 [4]<br>(0:10.40) | 0:34.83 [4]<br>(0:10.85) | 0:23.98 [5]<br>(0:11.30) | 0:12.68 [5]<br>(0:12.68) |
| Average Speed [km/h]   | 53.7                     | 69.1                     | 67.2                     | 63.8                     | 56.9                     |
| Top Speed [km/h]       | 69.5                     | 70.3                     | 68.8                     | 66.5                     | 60.5                     |
| Avg. Dist. to Rail [m] | 3.7                      | 1.0                      | 2.6                      | 6.6                      | 5.5                      |
| Avg. Stride Freq. [Hz] | 2.4                      | 2.5                      | 2.4                      | 2.4                      | 2.3                      |
| Avg. Stride Length [m] | 6.1                      | 7.7                      | 7.6                      | 7.4                      | 6.9                      |