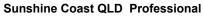

Race 3: JIM BEAM WHITE Fillies and Mares Class 1 Handicap - S 1000m

Page 6/9

data processed by

04 August 2024 - 13:44 Track Rating: Soft 5, Weather: Fine, Rail Position: +8m Entire

| Section                | Overall                  | 800m                     | 600m                     | 400m                     | 200m                     |  |  |  |  |
|------------------------|--------------------------|--------------------------|--------------------------|--------------------------|--------------------------|--|--|--|--|
| Section Times          | 0:58.32 [5]<br>(0:13.52) | 0:44.80 [5]<br>(0:10.54) | 0:34.26 [5]<br>(0:10.63) | 0:23.63 [4]<br>(0:11.21) | 0:12.42 [4]<br>(0:12.42) |  |  |  |  |
| Average Speed [km/h]   | 53.3                     | 68.5                     | 67.4                     | 64.3                     | 58.2                     |  |  |  |  |
| Top Speed [km/h]       | 68.6                     | 70.4                     | 69.3                     | 66.6                     | 61.7                     |  |  |  |  |
| Avg. Dist. to Rail [m] | 1.1                      | 0.6                      | 0.5                      | 3.4                      | 3.0                      |  |  |  |  |
| Avg. Stride Freq. [Hz] | 2.4                      | 2.6                      | 2.5                      | 2.5                      | 2.3                      |  |  |  |  |
| Avg. Stride Length [m] | 6.1                      | 7.4                      | 7.4                      | 7.3                      | 7.0                      |  |  |  |  |