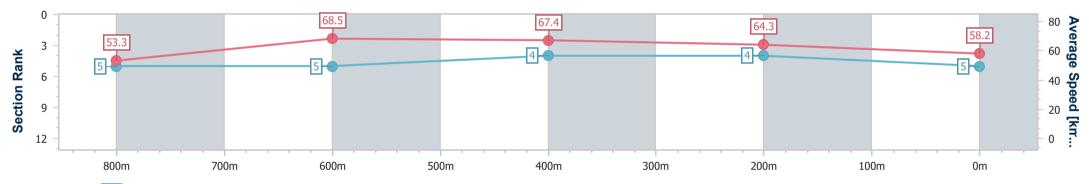

| Section                | Overall                  | 800m                     | 600m                     | 400m                     | 200m                     |  |  |  |  |
|------------------------|--------------------------|--------------------------|--------------------------|--------------------------|--------------------------|--|--|--|--|
| Section Times          | 0:57.81 [2]<br>(0:13.30) | 0:44.51 [3]<br>(0:10.36) | 0:34.15 [3]<br>(0:10.78) | 0:23.37 [3]<br>(0:11.24) | 0:12.13 [3]<br>(0:12.13) |  |  |  |  |
| Average Speed [km/h]   | 54.3                     | 69.3                     | 66.7                     | 64.1                     | 59.3                     |  |  |  |  |
| Top Speed [km/h]       | 68.8                     | 71.4                     | 69.5                     | 65.5                     | 61.8                     |  |  |  |  |
| Avg. Dist. to Rail [m] | 2.2                      | 0.9                      | 0.7                      | 2.7                      | 3.7                      |  |  |  |  |
| Avg. Stride Freq. [Hz] | 2.3                      | 2.4                      | 2.3                      | 2.3                      | 2.3                      |  |  |  |  |
| Avg. Stride Length [m] | 6.6                      | 8.1                      | 7.9                      | 7.7                      | 7.4                      |  |  |  |  |