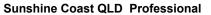

Race 3: JIM BEAM WHITE Fillies and Mares Class 1 Handicap - 😋 1000m

Page 7/9

data processed by

04 August 2024 - 13:44 Track Rating: Soft 5, Weather: Fine, Rail Position: +8m Entire

| Section                | Overall                  | 800m                     | 600m                     | 400m                     | 200m                     |
|------------------------|--------------------------|--------------------------|--------------------------|--------------------------|--------------------------|
| Section Times          | 0:58.45 [6]<br>(0:13.77) | 0:44.68 [6]<br>(0:10.51) | 0:34.17 [6]<br>(0:10.81) | 0:23.36 [6]<br>(0:11.02) | 0:12.34 [7]<br>(0:12.34) |
| Average Speed [km/h]   | 52.4                     | 68.9                     | 67.0                     | 65.6                     | 58.2                     |
| Top Speed [km/h]       | 69.1                     | 70.6                     | 68.8                     | 68.3                     | 63.0                     |
| Avg. Dist. to Rail [m] | 5.8                      | 2.0                      | 1.0                      | 5.5                      | 5.5                      |
| Avg. Stride Freq. [Hz] | 2.3                      | 2.4                      | 2.4                      | 2.5                      | 2.5                      |
| Avg. Stride Length [m] | 6.1                      | 8.1                      | 7.9                      | 7.3                      | 6.6                      |