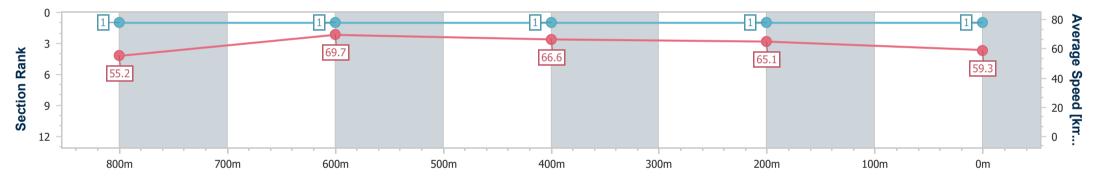

data processed by

| Section                | Overall                  | 800m                     | 600m                     | 400m                     | 200m                     |  |  |  |  |
|------------------------|--------------------------|--------------------------|--------------------------|--------------------------|--------------------------|--|--|--|--|
| Section Times          | 0:57.42 [1]<br>(0:13.03) | 0:44.39 [1]<br>(0:10.39) | 0:34.00 [1]<br>(0:10.80) | 0:23.20 [1]<br>(0:11.05) | 0:12.15 [1]<br>(0:12.15) |  |  |  |  |
| Average Speed [km/h]   | 55.2                     | 69.7                     | 66.6                     | 65.1                     | 59.3                     |  |  |  |  |
| Top Speed [km/h]       | 70.2                     | 70.9                     | 68.0                     | 66.5                     | 63.3                     |  |  |  |  |
| Avg. Dist. to Rail [m] | 5.2                      | 1.3                      | 0.4                      | 1.1                      | 0.7                      |  |  |  |  |
| Avg. Stride Freq. [Hz] | 2.5                      | 2.6                      | 2.6                      | 2.6                      | 2.5                      |  |  |  |  |
| Avg. Stride Length [m] | 6.0                      | 7.3                      | 7.2                      | 7.0                      | 6.6                      |  |  |  |  |