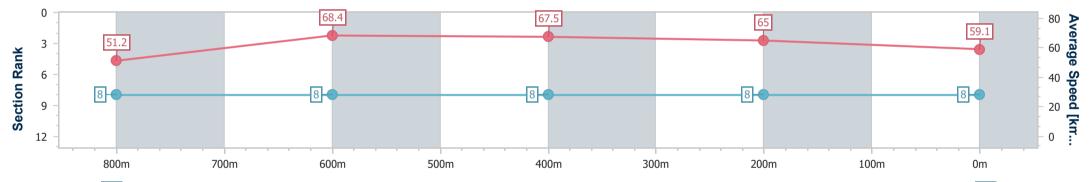

Race 3: JIM BEAM WHITE Fillies and Mares Class 1 Handicap - 😋 1000m

Page 9/9

TRIPLESDATA

data processed by

04 August 2024 - 13:44 Track Rating: Soft 5, Weather: Fine, Rail Position: +8m Entire

| Section                | Overall                  | 800m                     | 600m                     | 400m                     | 200m                     |  |  |  |  |
|------------------------|--------------------------|--------------------------|--------------------------|--------------------------|--------------------------|--|--|--|--|
| Section Times          | 0:58.72 [8]<br>(0:14.10) | 0:44.62 [8]<br>(0:10.57) | 0:34.05 [8]<br>(0:10.82) | 0:23.23 [8]<br>(0:11.08) | 0:12.15 [8]<br>(0:12.15) |  |  |  |  |
| Average Speed [km/h]   | 51.2                     | 68.4                     | 67.5                     | 65.0                     | 59.1                     |  |  |  |  |
| Top Speed [km/h]       | 67.2                     | 69.9                     | 69.7                     | 66.8                     | 62.0                     |  |  |  |  |
| Avg. Dist. to Rail [m] | 5.1                      | 1.9                      | 2.1                      | 3.1                      | 2.6                      |  |  |  |  |
| Avg. Stride Freq. [Hz] | 2.4                      | 2.6                      | 2.5                      | 2.5                      | 2.4                      |  |  |  |  |
| Avg. Stride Length [m] | 5.8                      | 7.4                      | 7.3                      | 7.3                      | 6.9                      |  |  |  |  |