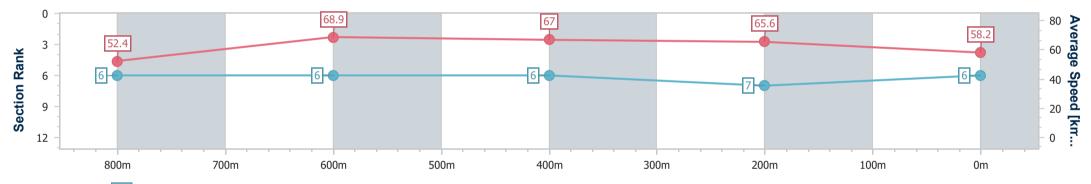

| Section                | Overall                  | 800m                     | 600m                     | 400m                     | 200m                     |  |  |  |  |
|------------------------|--------------------------|--------------------------|--------------------------|--------------------------|--------------------------|--|--|--|--|
| Section Times          | 0:57.81 [2]<br>(0:13.30) | 0:44.51 [3]<br>(0:10.36) | 0:34.15 [3]<br>(0:10.78) | 0:23.37 [3]<br>(0:11.24) | 0:12.13 [3]<br>(0:12.13) |  |  |  |  |
| Average Speed [km/h]   | 54.3                     | 69.3                     | 66.7                     | 64.1                     | 59.3                     |  |  |  |  |
| Top Speed [km/h]       | 68.8                     | 71.4                     | 69.5                     | 65.5                     | 61.8                     |  |  |  |  |
| Avg. Dist. to Rail [m] | 2.2                      | 0.9                      | 0.7                      | 2.7                      | 3.7                      |  |  |  |  |
| Avg. Stride Freq. [Hz] | 2.3                      | 2.4                      | 2.3                      | 2.3                      | 2.3                      |  |  |  |  |
| Avg. Stride Length [m] | 6.6                      | 8.1                      | 7.9                      | 7.7                      | 7.4                      |  |  |  |  |