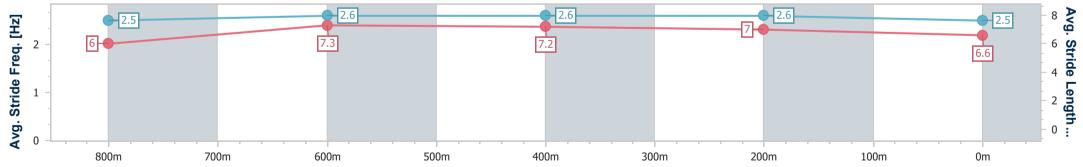

data processed by

| Section                | Overall                  | 800m                     | 600m                     | 400m                     | 200m                     |  |  |  |  |
|------------------------|--------------------------|--------------------------|--------------------------|--------------------------|--------------------------|--|--|--|--|
| Section Times          | 0:57.42 [1]<br>(0:13.03) | 0:44.39 [1]<br>(0:10.39) | 0:34.00 [1]<br>(0:10.80) | 0:23.20 [1]<br>(0:11.05) | 0:12.15 [1]<br>(0:12.15) |  |  |  |  |
| Average Speed [km/h]   | 55.2                     | 69.7                     | 66.6                     | 65.1                     | 59.3                     |  |  |  |  |
| Top Speed [km/h]       | 70.2                     | 70.9                     | 68.0                     | 66.5                     | 63.3                     |  |  |  |  |
| Avg. Dist. to Rail [m] | 5.2                      | 1.3                      | 0.4                      | 1.1                      | 0.7                      |  |  |  |  |
| Avg. Stride Freq. [Hz] | 2.5                      | 2.6                      | 2.6                      | 2.6                      | 2.5                      |  |  |  |  |
| Avg. Stride Length [m] | 6.0                      | 7.3                      | 7.2                      | 7.0                      | 6.6                      |  |  |  |  |