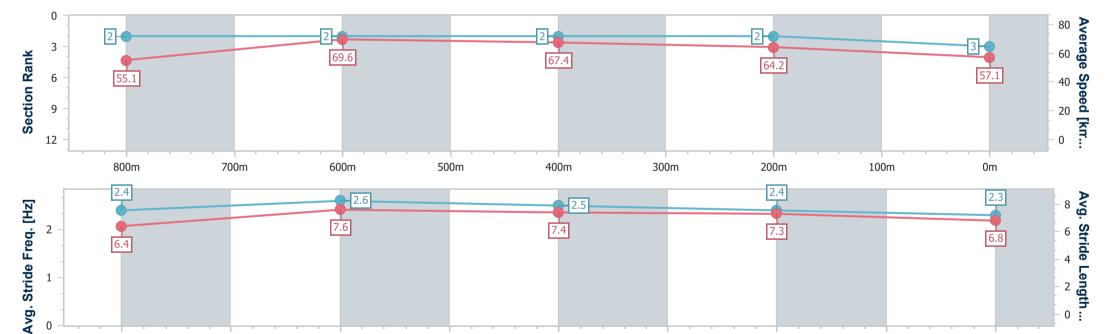

Race 3: JIM BEAM WHITE Fillies and Mares Class 1 Handicap - S 1000m

04 August 2024 - 13:44 Track Rating: Soft 5, Weather: Fine, Rail Position: +8m Entire

| Section                | Overall                  | 800m                     | 600m                     | 400m                     | 200m                     |  |  |  |  |
|------------------------|--------------------------|--------------------------|--------------------------|--------------------------|--------------------------|--|--|--|--|
| Section Times          | 0:58.18 [4]<br>(0:14.04) | 0:44.14 [7]<br>(0:10.46) | 0:33.68 [7]<br>(0:10.72) | 0:22.96 [7]<br>(0:10.88) | 0:12.08 [6]<br>(0:12.08) |  |  |  |  |
| Average Speed [km/h]   | 51.5                     | 69.0                     | 67.3                     | 66.3                     | 59.6                     |  |  |  |  |
| Top Speed [km/h]       | 67.7                     | 69.6                     | 68.0                     | 67.8                     | 63.3                     |  |  |  |  |
| Avg. Dist. to Rail [m] | 3.7                      | 0.8                      | 0.7                      | 7.0                      | 7.5                      |  |  |  |  |
| Avg. Stride Freq. [Hz] | 2.3                      | 2.5                      | 2.5                      | 2.5                      | 2.4                      |  |  |  |  |
| Avg. Stride Length [m] | 6.1                      | 7.5                      | 7.3                      | 7.4                      | 7.0                      |  |  |  |  |