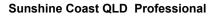

Race 3: JIM BEAM WHITE Fillies and Mares Class 1 Handicap - 😋 1000m

04 August 2024 - 13:44 Track Rating: Soft 5, Weather: Fine, Rail Position: +8m Entire

| Section                | Overall                  | 800m                     | 600m                     | 400m                     | 200m                     |
|------------------------|--------------------------|--------------------------|--------------------------|--------------------------|--------------------------|
| Section Times          | 0:58.05 [3]<br>(0:13.08) | 0:44.97 [2]<br>(0:10.40) | 0:34.57 [2]<br>(0:10.78) | 0:23.79 [2]<br>(0:11.21) | 0:12.58 [2]<br>(0:12.58) |
| Average Speed [km/h]   | 55.1                     | 69.6                     | 67.4                     | 64.2                     | 57.1                     |
| Top Speed [km/h]       | 70.4                     | 71.5                     | 68.0                     | 66.9                     | 61.3                     |
| Avg. Dist. to Rail [m] | 3.5                      | 1.6                      | 0.9                      | 2.6                      | 2.6                      |
| Avg. Stride Freq. [Hz] | 2.4                      | 2.6                      | 2.5                      | 2.4                      | 2.3                      |
| Avg. Stride Length [m] | 6.4                      | 7.6                      | 7.4                      | 7.3                      | 6.8                      |