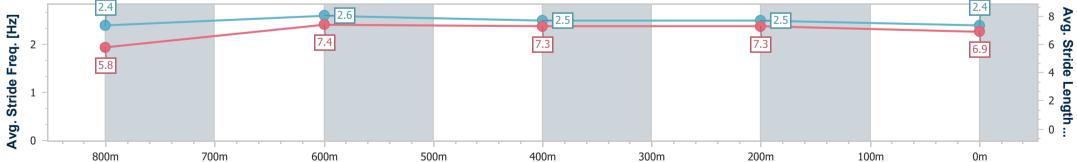

data processed by

| Section                | Overall                  | 800m                     | 600m                     | 400m                     | 200m                     |  |  |  |  |
|------------------------|--------------------------|--------------------------|--------------------------|--------------------------|--------------------------|--|--|--|--|
| Section Times          | 0:57.42 [1]<br>(0:13.03) | 0:44.39 [1]<br>(0:10.39) | 0:34.00 [1]<br>(0:10.80) | 0:23.20 [1]<br>(0:11.05) | 0:12.15 [1]<br>(0:12.15) |  |  |  |  |
| Average Speed [km/h]   | 55.2                     | 69.7                     | 66.6                     | 65.1                     | 59.3                     |  |  |  |  |
| Top Speed [km/h]       | 70.2                     | 70.9                     | 68.0                     | 66.5                     | 63.3                     |  |  |  |  |
| Avg. Dist. to Rail [m] | 5.2                      | 1.3                      | 0.4                      | 1.1                      | 0.7                      |  |  |  |  |
| Avg. Stride Freq. [Hz] | 2.5                      | 2.6                      | 2.6                      | 2.6                      | 2.5                      |  |  |  |  |
| Avg. Stride Length [m] | 6.0                      | 7.3                      | 7.2                      | 7.0                      | 6.6                      |  |  |  |  |