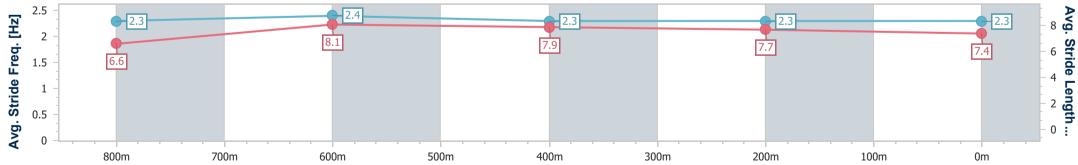

| Section                | Overall                  | 800m                     | 600m                     | 400m                     | 200m                     |  |  |  |  |
|------------------------|--------------------------|--------------------------|--------------------------|--------------------------|--------------------------|--|--|--|--|
| Section Times          | 0:57.81 [2]<br>(0:13.30) | 0:44.51 [3]<br>(0:10.36) | 0:34.15 [3]<br>(0:10.78) | 0:23.37 [3]<br>(0:11.24) | 0:12.13 [3]<br>(0:12.13) |  |  |  |  |
| Average Speed [km/h]   | 54.3                     | 69.3                     | 66.7                     | 64.1                     | 59.3                     |  |  |  |  |
| Top Speed [km/h]       | 68.8                     | 71.4                     | 69.5                     | 65.5                     | 61.8                     |  |  |  |  |
| Avg. Dist. to Rail [m] | 2.2                      | 0.9                      | 0.7                      | 2.7                      | 3.7                      |  |  |  |  |
| Avg. Stride Freq. [Hz] | 2.3                      | 2.4                      | 2.3                      | 2.3                      | 2.3                      |  |  |  |  |
| Avg. Stride Length [m] | 6.6                      | 8.1                      | 7.9                      | 7.7                      | 7.4                      |  |  |  |  |