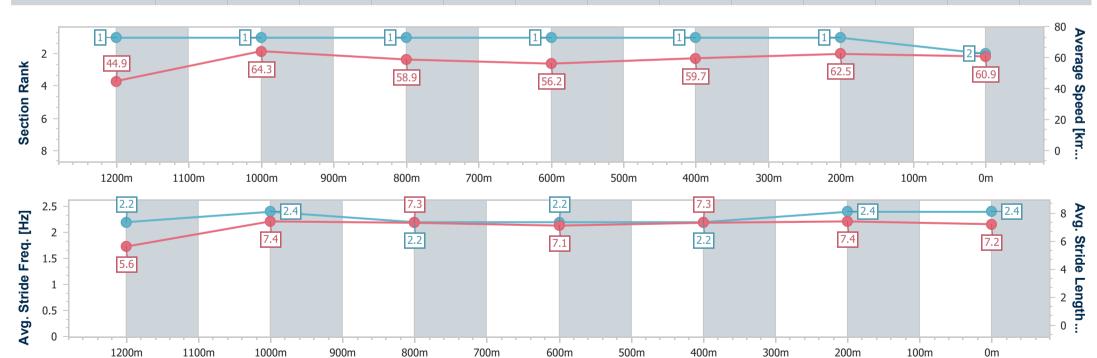

## Sunshine Coast QLD Professional

Race 2: ACCESS INSULATION SUNSHINE COAST QTIS Three-Year-Old Handicap - 1300m

10 August 2024 - 12:14

Track Rating: Soft 6, Weather: Overcast, Rail Position: True

| Section                | Overall                  | 1200m                    | 1000m                    | 800m                     | 600m                     | 400m                     | 200m                     |
|------------------------|--------------------------|--------------------------|--------------------------|--------------------------|--------------------------|--------------------------|--------------------------|
| Section Times          | 1:19.90 [2]<br>(0:07.97) | 1:11.93 [1]<br>(0:11.22) | 1:00.71 [1]<br>(0:12.28) | 0:48.43 [1]<br>(0:12.87) | 0:35.56 [1]<br>(0:12.20) | 0:23.36 [1]<br>(0:11.49) | 0:11.87 [1]<br>(0:11.87) |
| Average Speed [km/h]   | 44.9                     | 64.3                     | 58.9                     | 56.2                     | 59.7                     | 62.5                     | 60.9                     |
| Top Speed [km/h]       | 62.1                     | 65.9                     | 61.8                     | 58.0                     | 60.4                     | 63.4                     | 63.3                     |
| Avg. Dist. to Rail [m] | 12.8                     | 7.9                      | 3.0                      | 0.7                      | 1.6                      | 6.5                      | 7.6                      |
| Avg. Stride Freq. [Hz] | 2.2                      | 2.4                      | 2.2                      | 2.2                      | 2.2                      | 2.4                      | 2.4                      |
| Avg. Stride Length [m] | 5.6                      | 7.4                      | 7.3                      | 7.1                      | 7.3                      | 7.4                      | 7.2                      |