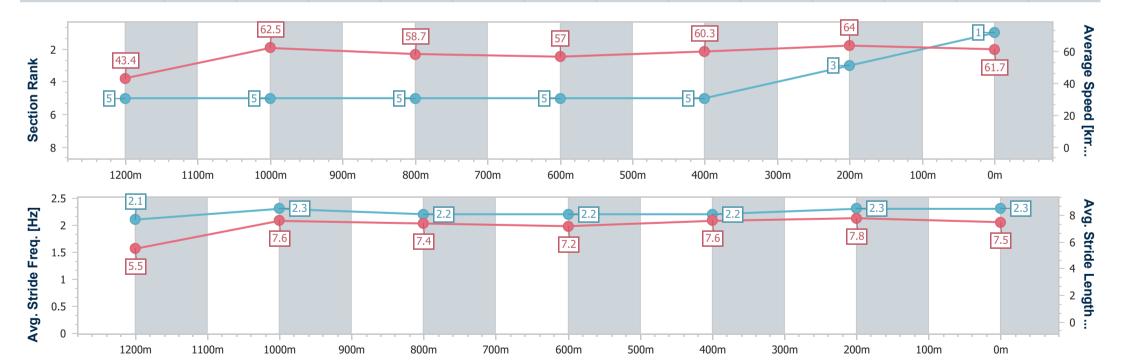

Race 2: ACCESS INSULATION SUNSHINE COAST QTIS Three-Year-Old Handicap - 1300m

10 August 2024 - 12:14

Track Rating: Soft 6, Weather: Overcast, Rail Position: True

| Section                | Overall                  | 1200m                    | 1000m                    | 800m                     | 600m                     | 400m                     | 200m                     |
|------------------------|--------------------------|--------------------------|--------------------------|--------------------------|--------------------------|--------------------------|--------------------------|
| Section Times          | 1:19.85 [1]<br>(0:08.28) | 1:11.57 [5]<br>(0:11.54) | 1:00.03 [5]<br>(0:12.32) | 0:47.71 [5]<br>(0:12.75) | 0:34.96 [5]<br>(0:12.02) | 0:22.94 [5]<br>(0:11.27) | 0:11.67 [3]<br>(0:11.67) |
| Average Speed [km/h]   | 43.4                     | 62.5                     | 58.7                     | 57.0                     | 60.3                     | 64.0                     | 61.7                     |
| Top Speed [km/h]       | 60.3                     | 63.9                     | 62.2                     | 58.7                     | 63.1                     | 65.1                     | 64.2                     |
| Avg. Dist. to Rail [m] | 9.5                      | 4.2                      | 3.3                      | 1.3                      | 1.3                      | 6.4                      | 6.0                      |
| Avg. Stride Freq. [Hz] | 2.1                      | 2.3                      | 2.2                      | 2.2                      | 2.2                      | 2.3                      | 2.3                      |
| Avg. Stride Length [m] | 5.5                      | 7.6                      | 7.4                      | 7.2                      | 7.6                      | 7.8                      | 7.5                      |