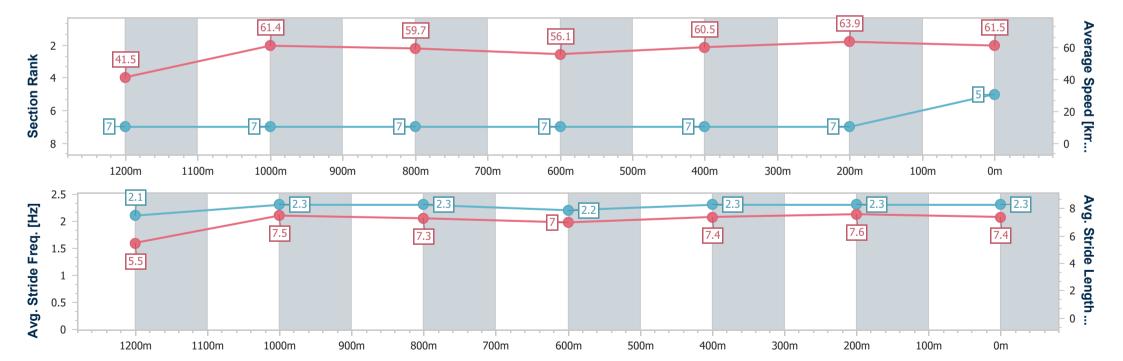

## Sunshine Coast QLD Professional

Race 2: ACCESS INSULATION SUNSHINE COAST QTIS Three-Year-Old Handicap - 1300m

10 August 2024 - 12:14

Track Rating: Soft 6, Weather: Overcast, Rail Position: True

| Section                | Overall                  | 1200m                    | 1000m                    | 800m                     | 600m                     | 400m                     | 200m                     |
|------------------------|--------------------------|--------------------------|--------------------------|--------------------------|--------------------------|--------------------------|--------------------------|
| Section Times          | 1:20.48 [5]<br>(0:08.68) | 1:11.80 [7]<br>(0:11.77) | 1:00.03 [7]<br>(0:12.14) | 0:47.89 [7]<br>(0:13.00) | 0:34.89 [7]<br>(0:11.95) | 0:22.94 [7]<br>(0:11.26) | 0:11.68 [7]<br>(0:11.68) |
| Average Speed [km/h]   | 41.5                     | 61.4                     | 59.7                     | 56.1                     | 60.5                     | 63.9                     | 61.5                     |
| Top Speed [km/h]       | 57.2                     | 62.8                     | 62.3                     | 58.9                     | 62.3                     | 64.9                     | 64.6                     |
| Avg. Dist. to Rail [m] | 9.4                      | 4.6                      | 3.9                      | 2.2                      | 0.9                      | 4.0                      | 3.7                      |
| Avg. Stride Freq. [Hz] | 2.1                      | 2.3                      | 2.3                      | 2.2                      | 2.3                      | 2.3                      | 2.3                      |
| Avg. Stride Length [m] | 5.5                      | 7.5                      | 7.3                      | 7.0                      | 7.4                      | 7.6                      | 7.4                      |