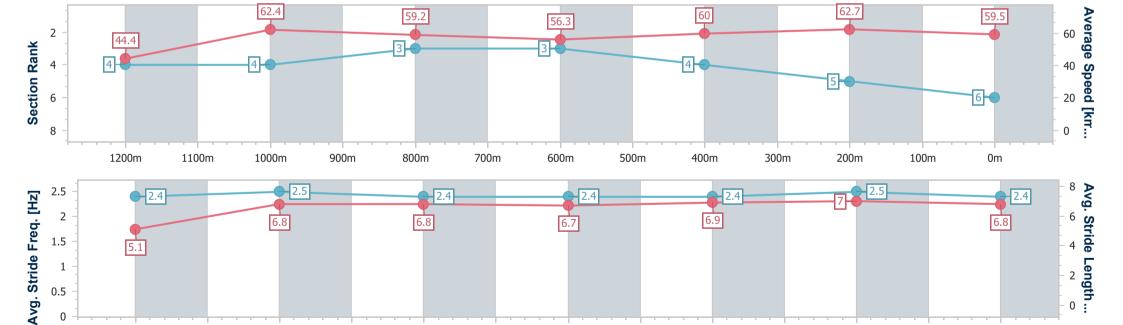

Race 2: ACCESS INSULATION SUNSHINE COAST QTIS Three-Year-Old Handicap - 1300m

10 August 2024 - 12:14

Track Rating: Soft 6, Weather: Overcast, Rail Position: True

| Section                | Overall                  | 1200m                    | 1000m                    | 800m                     | 600m                     | 400m                     | 200m                     |
|------------------------|--------------------------|--------------------------|--------------------------|--------------------------|--------------------------|--------------------------|--------------------------|
| Section Times          | 1:20.49 [6]<br>(0:08.13) | 1:12.36 [4]<br>(0:11.53) | 1:00.83 [4]<br>(0:12.24) | 0:48.59 [3]<br>(0:12.86) | 0:35.73 [3]<br>(0:12.12) | 0:23.61 [4]<br>(0:11.47) | 0:12.14 [5]<br>(0:12.14) |
| Average Speed [km/h]   | 44.4                     | 62.4                     | 59.2                     | 56.3                     | 60.0                     | 62.7                     | 59.5                     |
| Top Speed [km/h]       | 60.6                     | 63.7                     | 61.5                     | 57.7                     | 61.4                     | 64.1                     | 62.6                     |
| Avg. Dist. to Rail [m] | 6.7                      | 3.0                      | 2.5                      | 1.5                      | 1.2                      | 5.0                      | 5.2                      |
| Avg. Stride Freq. [Hz] | 2.4                      | 2.5                      | 2.4                      | 2.4                      | 2.4                      | 2.5                      | 2.4                      |
| Avg. Stride Length [m] | 5.1                      | 6.8                      | 6.8                      | 6.7                      | 6.9                      | 7.0                      | 6.8                      |