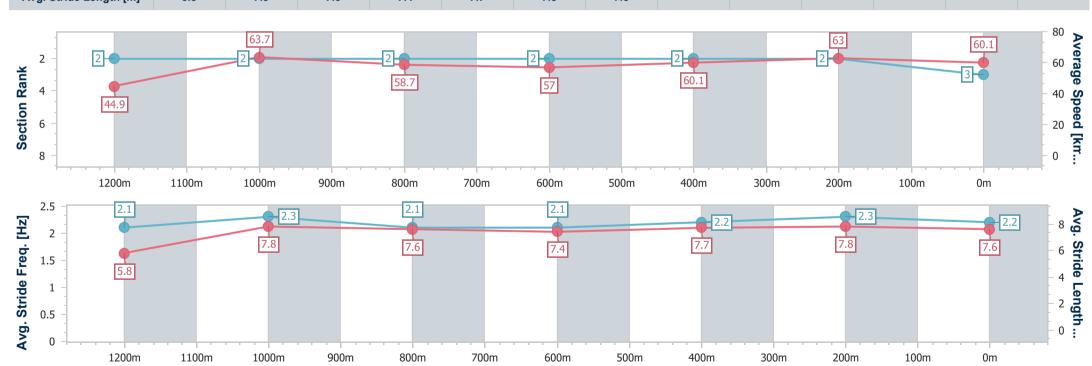

## **Sunshine Coast QLD Professional**

Race 2: ACCESS INSULATION SUNSHINE COAST QTIS Three-Year-Old Handicap - 1300m

10 August 2024 - 12:14

Track Rating: Soft 6, Weather: Overcast, Rail Position: True

| Section                | Overall                  | 1200m                    | 1000m                    | 800m                     | 600m                     | 400m                     | 200m                     |
|------------------------|--------------------------|--------------------------|--------------------------|--------------------------|--------------------------|--------------------------|--------------------------|
| Section Times          | 1:20.08 [3]<br>(0:08.05) | 1:12.03 [2]<br>(0:11.31) | 1:00.72 [2]<br>(0:12.33) | 0:48.39 [2]<br>(0:12.80) | 0:35.59 [2]<br>(0:12.19) | 0:23.40 [2]<br>(0:11.42) | 0:11.98 [2]<br>(0:11.98) |
| Average Speed [km/h]   | 44.9                     | 63.7                     | 58.7                     | 57.0                     | 60.1                     | 63.0                     | 60.1                     |
| Top Speed [km/h]       | 61.4                     | 65.6                     | 61.2                     | 58.4                     | 61.0                     | 64.1                     | 63.9                     |
| Avg. Dist. to Rail [m] | 10.9                     | 5.6                      | 3.2                      | 2.0                      | 2.5                      | 7.4                      | 9.2                      |
| Avg. Stride Freq. [Hz] | 2.1                      | 2.3                      | 2.1                      | 2.1                      | 2.2                      | 2.3                      | 2.2                      |
| Avg. Stride Length [m] | 5.8                      | 7.8                      | 7.6                      | 7.4                      | 7.7                      | 7.8                      | 7.6                      |