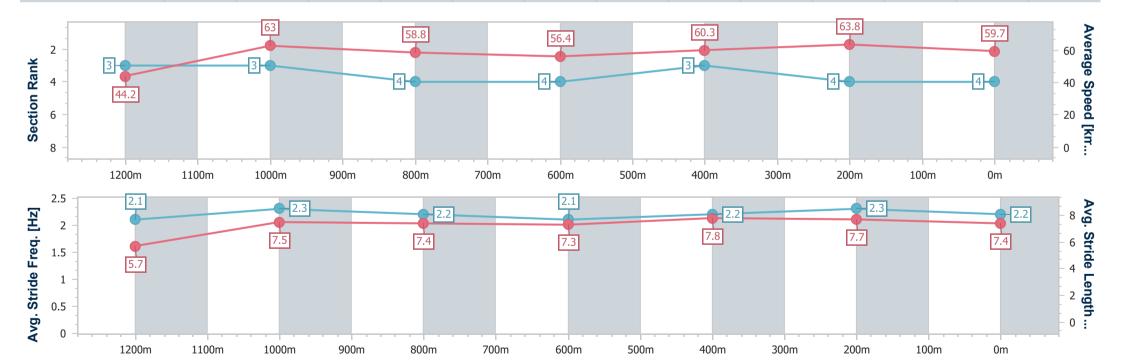

Race 2: ACCESS INSULATION SUNSHINE COAST QTIS Three-Year-Old Handicap - 1300m

10 August 2024 - 12:14

Track Rating: Soft 6, Weather: Overcast, Rail Position: True

| Section                | Overall                  | 1200m                    | 1000m                    | 800m                     | 600m                     | 400m                     | 200m                     |
|------------------------|--------------------------|--------------------------|--------------------------|--------------------------|--------------------------|--------------------------|--------------------------|
| Section Times          | 1:20.24 [4]<br>(0:08.10) | 1:12.14 [3]<br>(0:11.46) | 1:00.68 [3]<br>(0:12.38) | 0:48.30 [4]<br>(0:12.88) | 0:35.42 [4]<br>(0:12.06) | 0:23.36 [3]<br>(0:11.35) | 0:12.01 [4]<br>(0:12.01) |
| Average Speed [km/h]   | 44.2                     | 63.0                     | 58.8                     | 56.4                     | 60.3                     | 63.8                     | 59.7                     |
| Top Speed [km/h]       | 61.0                     | 64.3                     | 63.1                     | 59.3                     | 62.9                     | 64.0                     | 63.1                     |
| Avg. Dist. to Rail [m] | 9.1                      | 5.0                      | 4.0                      | 2.0                      | 1.9                      | 8.3                      | 10.4                     |
| Avg. Stride Freq. [Hz] | 2.1                      | 2.3                      | 2.2                      | 2.1                      | 2.2                      | 2.3                      | 2.2                      |
| Avg. Stride Length [m] | 5.7                      | 7.5                      | 7.4                      | 7.3                      | 7.8                      | 7.7                      | 7.4                      |