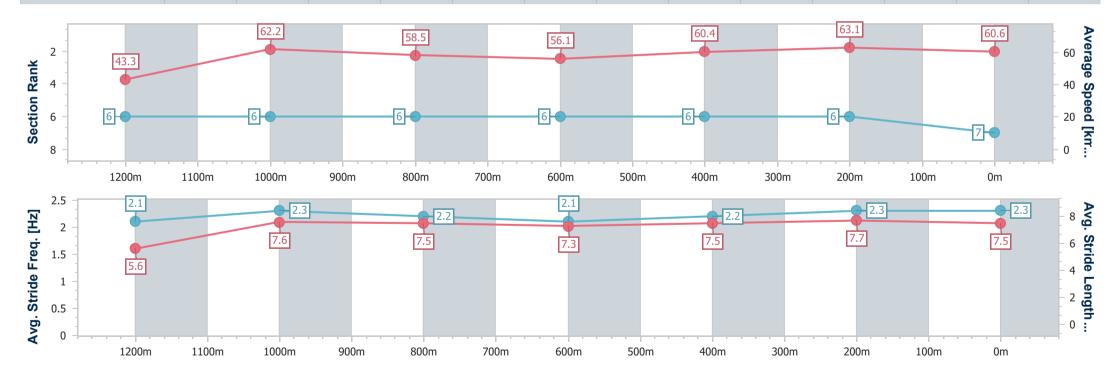

Race 2: ACCESS INSULATION SUNSHINE COAST QTIS Three-Year-Old Handicap - 1300m

10 August 2024 - 12:14

Track Rating: Soft 6, Weather: Overcast, Rail Position: True

| Section                | Overall                  | 1200m                    | 1000m                    | 800m                     | 600m                     | 400m                     | 200m                     |
|------------------------|--------------------------|--------------------------|--------------------------|--------------------------|--------------------------|--------------------------|--------------------------|
| Section Times          | 1:20.54 [7]<br>(0:08.31) | 1:12.23 [6]<br>(0:11.59) | 1:00.64 [6]<br>(0:12.39) | 0:48.25 [6]<br>(0:12.87) | 0:35.38 [6]<br>(0:12.10) | 0:23.28 [6]<br>(0:11.41) | 0:11.87 [6]<br>(0:11.87) |
| Average Speed [km/h]   | 43.3                     | 62.2                     | 58.5                     | 56.1                     | 60.4                     | 63.1                     | 60.6                     |
| Top Speed [km/h]       | 59.3                     | 63.7                     | 61.3                     | 59.0                     | 62.2                     | 64.0                     | 62.9                     |
| Avg. Dist. to Rail [m] | 8.2                      | 3.2                      | 1.9                      | 0.9                      | 2.1                      | 7.0                      | 8.6                      |
| Avg. Stride Freq. [Hz] | 2.1                      | 2.3                      | 2.2                      | 2.1                      | 2.2                      | 2.3                      | 2.3                      |
| Avg. Stride Length [m] | 5.6                      | 7.6                      | 7.5                      | 7.3                      | 7.5                      | 7.7                      | 7.5                      |