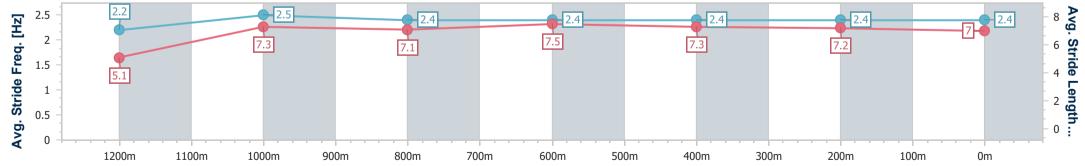

Race 1: JLS BUILDERS BENCHMARK 65 Handicap - 1300m

10 August 2024 - 17:43 Track Rating: Good 4, Weather: Fine, Rail Position: +2.5m Entire

| Se         | ection         | Overall                  | 1200m                    | 1000m                    | 800m                      | 600m                      | 400m                      | 200m                     |  |
|------------|----------------|--------------------------|--------------------------|--------------------------|---------------------------|---------------------------|---------------------------|--------------------------|--|
| Section    | on Times       | 1:18.88 [4]<br>(0:09.20) | 1:09.68 [9]<br>(0:11.01) | 0:58.67 [9]<br>(0:11.92) | 0:46.75 [10]<br>(0:11.53) | 0:35.22 [10]<br>(0:11.65) | 0:23.57 [10]<br>(0:11.56) | 0:12.01 [4]<br>(0:12.01) |  |
| Average \$ | Speed [km/h]   | 39.3                     | 65.5                     | 61.2                     | 63.6                      | 62.8                      | 62.6                      | 59.8                     |  |
| Top Sp     | eed [km/h]     | 62.6                     | 67.6                     | 65.2                     | 64.5                      | 63.8                      | 64.0                      | 62.0                     |  |
| Avg. Dis   | t. to Rail [m] | 8.7                      | 2.8                      | 3.9                      | 4.6                       | 3.4                       | 1.7                       | 3.0                      |  |
| Avg. Strie | de Freq. [Hz]  | 2.2                      | 2.5                      | 2.4                      | 2.4                       | 2.4                       | 2.4                       | 2.4                      |  |
| Avg. Strid | de Length [m]  | 5.1                      | 7.3                      | 7.1                      | 7.5                       | 7.3                       | 7.2                       | 7.0                      |  |