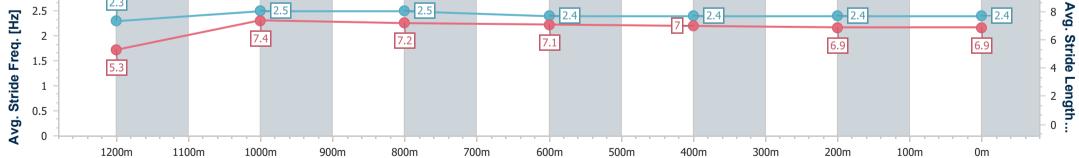

Race 1: JLS BUILDERS BENCHMARK 65 Handicap - 1300m 10 August 2024 - 17:43

Track Rating: Good 4, Weather: Fine, Rail Position: +2.5m Entire

| Section                | Overall                  | 1200m                    | 1000m                    | 800m                     | 600m                     | 400m                     | 200m                     |  |  |  |
|------------------------|--------------------------|--------------------------|--------------------------|--------------------------|--------------------------|--------------------------|--------------------------|--|--|--|
| Section Times          | 1:18.53 [2]<br>(0:08.53) | 1:10.00 [2]<br>(0:10.96) | 0:59.04 [1]<br>(0:11.28) | 0:47.76 [1]<br>(0:11.65) | 0:36.11 [1]<br>(0:12.08) | 0:24.03 [1]<br>(0:11.97) | 0:12.06 [1]<br>(0:12.06) |  |  |  |
| Average Speed [km/h]   | 42.3                     | 65.8                     | 63.6                     | 62.0                     | 59.7                     | 60.5                     | 59.4                     |  |  |  |
| Top Speed [km/h]       | 64.9                     | 67.3                     | 64.7                     | 63.2                     | 63.1                     | 61.0                     | 60.6                     |  |  |  |
| Avg. Dist. to Rail [m] | 3.6                      | 0.9                      | 0.7                      | 1.3                      | 0.6                      | 1.0                      | 1.3                      |  |  |  |
| Avg. Stride Freq. [Hz] | 2.3                      | 2.5                      | 2.5                      | 2.4                      | 2.4                      | 2.4                      | 2.4                      |  |  |  |
| Avg. Stride Length [m] | 5.3                      | 7.4                      | 7.2                      | 7.1                      | 7.0                      | 6.9                      | 6.9                      |  |  |  |