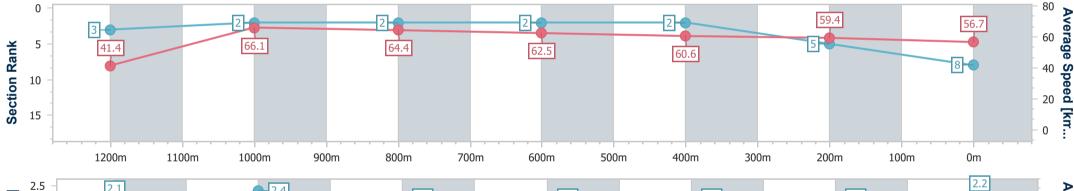

RACING

Report Created: Sat 10 August 2024 18:10 GMT+10

Ranking at each section and finish 11

No data available at this section -0----

No data available NA

| Horse/Jockey Name              | I Promise You     |
|--------------------------------|-------------------|
| Final Rank                     | 8                 |
| Fastest Section Time (Section) | 0:08.71 (Overall) |
| Top Speed [km/h] (Section)     | 67.0 (1200m)      |
| Race State                     | Finished          |

Race 1: JLS BUILDERS BENCHMARK 65 Handicap - 1300m 10 August 2024 - 17:43

Track Rating: Good 4, Weather: Fine, Rail Position: +2.5m Entire

| Section                | Overall                  | 1200m                    | 1000m                    | 800m                     | 600m                     | 400m                     | 200m                     |
|------------------------|--------------------------|--------------------------|--------------------------|--------------------------|--------------------------|--------------------------|--------------------------|
| Section Times          | 1:19.59 [8]<br>(0:08.71) | 1:10.88 [3]<br>(0:10.94) | 0:59.94 [2]<br>(0:11.38) | 0:48.56 [2]<br>(0:11.63) | 0:36.93 [2]<br>(0:11.99) | 0:24.94 [2]<br>(0:12.23) | 0:12.71 [5]<br>(0:12.71) |
| Average Speed [km/h]   | 41.4                     | 66.1                     | 64.4                     | 62.5                     | 60.6                     | 59.4                     | 56.7                     |
| Top Speed [km/h]       | 63.4                     | 67.0                     | 65.6                     | 63.7                     | 63.3                     | 61.4                     | 58.2                     |
| Avg. Dist. to Rail [m] | 12.4                     | 7.3                      | 4.8                      | 2.9                      | 1.8                      | 2.8                      | 3.4                      |
| Avg. Stride Freq. [Hz] | 2.1                      | 2.4                      | 2.3                      | 2.3                      | 2.3                      | 2.3                      | 2.2                      |
| Avg. Stride Length [m] | 5.5                      | 7.7                      | 7.6                      | 7.5                      | 7.3                      | 7.2                      | 7.1                      |