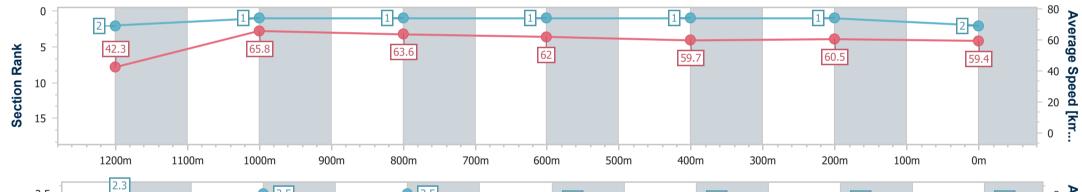

Race 1: JLS BUILDERS BENCHMARK 65 Handicap - 1300m 10 August 2024 - 17:43

Track Rating: Good 4, Weather: Fine, Rail Position: +2.5m Entire

| Section                | Overall                  | 1200m                    | 1000m                    | 800m                     | 600m                     | 400m                     | 200m                     |  |  |  |
|------------------------|--------------------------|--------------------------|--------------------------|--------------------------|--------------------------|--------------------------|--------------------------|--|--|--|
| Section Times          | 1:18.53 [2]<br>(0:08.53) | 1:10.00 [2]<br>(0:10.96) | 0:59.04 [1]<br>(0:11.28) | 0:47.76 [1]<br>(0:11.65) | 0:36.11 [1]<br>(0:12.08) | 0:24.03 [1]<br>(0:11.97) | 0:12.06 [1]<br>(0:12.06) |  |  |  |
| Average Speed [km/h]   | 42.3                     | 65.8                     | 63.6                     | 62.0                     | 59.7                     | 60.5                     | 59.4                     |  |  |  |
| Top Speed [km/h]       | 64.9                     | 67.3                     | 64.7                     | 63.2                     | 63.1                     | 61.0                     | 60.6                     |  |  |  |
| Avg. Dist. to Rail [m] | 3.6                      | 0.9                      | 0.7                      | 1.3                      | 0.6                      | 1.0                      | 1.3                      |  |  |  |
| Avg. Stride Freq. [Hz] | 2.3                      | 2.5                      | 2.5                      | 2.4                      | 2.4                      | 2.4                      | 2.4                      |  |  |  |
| Avg. Stride Length [m] | 5.3                      | 7.4                      | 7.2                      | 7.1                      | 7.0                      | 6.9                      | 6.9                      |  |  |  |