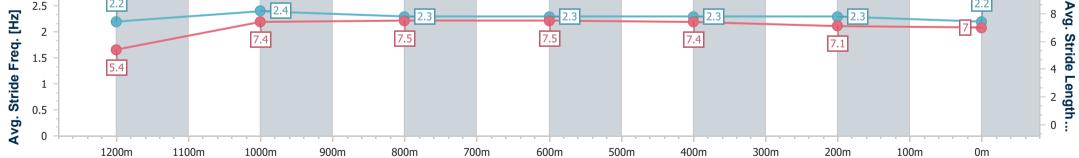

## Toowoomba QLD Professional

Race 1: JLS BUILDERS BENCHMARK 65 Handicap - 1300m 10 August 2024 - 17:43

Track Rating: Good 4, Weather: Fine, Rail Position: +2.5m Entire

| Section                | Overall                  | 1200m                    | 1000m                    | 800m                     | 600m                     | 400m                     | 200m                     |
|------------------------|--------------------------|--------------------------|--------------------------|--------------------------|--------------------------|--------------------------|--------------------------|
| Section Times          | 1:19.79 [9]<br>(0:08.49) | 1:11.30 [1]<br>(0:11.17) | 1:00.13 [3]<br>(0:11.61) | 0:48.52 [3]<br>(0:11.71) | 0:36.81 [4]<br>(0:11.92) | 0:24.89 [4]<br>(0:12.24) | 0:12.65 [9]<br>(0:12.65) |
| Average Speed [km/h]   | 42.6                     | 64.4                     | 62.9                     | 62.0                     | 61.0                     | 59.6                     | 56.8                     |
| Top Speed [km/h]       | 63.0                     | 65.7                     | 63.7                     | 63.2                     | 61.9                     | 60.4                     | 58.7                     |
| Avg. Dist. to Rail [m] | 5.9                      | 3.6                      | 3.4                      | 2.9                      | 1.5                      | 3.6                      | 4.2                      |
| Avg. Stride Freq. [Hz] | 2.2                      | 2.4                      | 2.3                      | 2.3                      | 2.3                      | 2.3                      | 2.2                      |
| Avg. Stride Length [m] | 5.4                      | 7.4                      | 7.5                      | 7.5                      | 7.4                      | 7.1                      | 7.0                      |