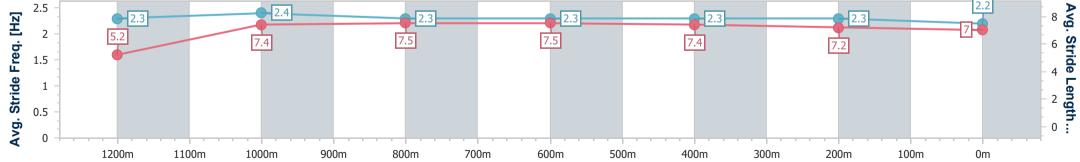

Race 1: JLS BUILDERS BENCHMARK 65 Handicap - 1300m

10 August 2024 - 17:43 Track Rating: Good 4, Weather: Fine, Rail Position: +2.5m Entire

| Section                | Overall                   | 1200m                    | 1000m                    | 800m                     | 600m                     | 400m                     | 200m                     |
|------------------------|---------------------------|--------------------------|--------------------------|--------------------------|--------------------------|--------------------------|--------------------------|
| Section Times          | 1:19.83 [10]<br>(0:08.72) | 1:11.11 [4]<br>(0:11.17) | 0:59.94 [5]<br>(0:11.72) | 0:48.22 [6]<br>(0:11.64) | 0:36.58 [6]<br>(0:11.77) | 0:24.81 [7]<br>(0:12.06) | 0:12.75 [8]<br>(0:12.75) |
| Average Speed [km/h]   | 41.1                      | 64.6                     | 62.4                     | 63.0                     | 61.9                     | 61.0                     | 56.3                     |
| Top Speed [km/h]       | 63.4                      | 67.1                     | 64.1                     | 64.0                     | 64.1                     | 61.8                     | 59.1                     |
| Avg. Dist. to Rail [m] | 7.6                       | 4.3                      | 4.6                      | 3.8                      | 3.2                      | 5.3                      | 6.0                      |
| Avg. Stride Freq. [Hz] | 2.3                       | 2.4                      | 2.3                      | 2.3                      | 2.3                      | 2.3                      | 2.2                      |
| Avg. Stride Length [m] | 5.2                       | 7.4                      | 7.5                      | 7.5                      | 7.4                      | 7.2                      | 7.0                      |