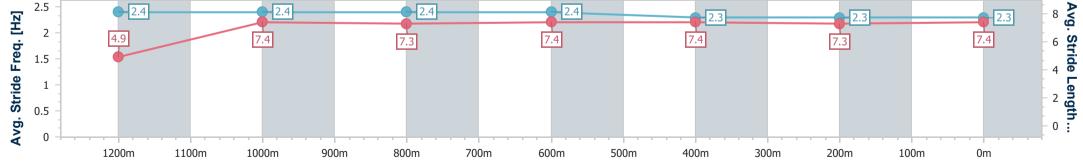

Race 1: JLS BUILDERS BENCHMARK 65 Handicap - 1300m

10 August 2024 - 17:43 Track Rating: Good 4, Weather: Fine, Rail Position: +2.5m Entire

| Section                | Overall                  | 1200m                    | 1000m                    | 800m                     | 600m                     | 400m                     | 200m                     |
|------------------------|--------------------------|--------------------------|--------------------------|--------------------------|--------------------------|--------------------------|--------------------------|
| Section Times          | 1:18.47 [1]<br>(0:08.83) | 1:09.64 [7]<br>(0:11.09) | 0:58.55 [6]<br>(0:11.62) | 0:46.93 [5]<br>(0:11.54) | 0:35.39 [5]<br>(0:11.87) | 0:23.52 [5]<br>(0:11.87) | 0:11.65 [3]<br>(0:11.65) |
| Average Speed [km/h]   | 40.6                     | 65.1                     | 62.2                     | 62.9                     | 61.1                     | 60.7                     | 61.7                     |
| Top Speed [km/h]       | 63.9                     | 65.8                     | 63.4                     | 64.5                     | 63.4                     | 61.4                     | 62.9                     |
| Avg. Dist. to Rail [m] | 4.4                      | 1.0                      | 1.3                      | 1.7                      | 1.3                      | 0.6                      | 0.5                      |
| Avg. Stride Freq. [Hz] | 2.4                      | 2.4                      | 2.4                      | 2.4                      | 2.3                      | 2.3                      | 2.3                      |
| Avg. Stride Length [m] | 4.9                      | 7.4                      | 7.3                      | 7.4                      | 7.4                      | 7.3                      | 7.4                      |