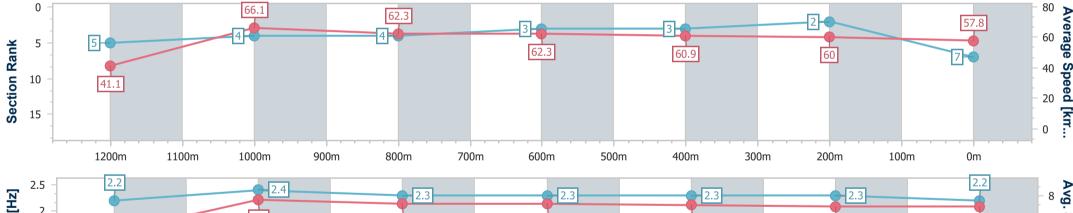

RACING

Report Created: Sat 10 August 2024 18:10 GMT+10

[] Ranking at each section and finish

-:--- No data available at this section

**NA** No data available

| Horse/Jockey Name              | Vonzither         |
|--------------------------------|-------------------|
| Final Rank                     | 7                 |
| Fastest Section Time (Section) | 0:08.73 (Overall) |
| Top Speed [km/h] (Section)     | 67.8 (1200m)      |
| Race State                     | Finished          |

# Toowoomba QLD Professional

Race 1: JLS BUILDERS BENCHMARK 65 Handicap - 1300m 10 August 2024 - 17:43

Page 9/12

data processed by

Track Rating: Good 4, Weather: Fine, Rail Position: +2.5m Entire

| Section                | Overall                  | 1200m                    | 1000m                    | 800m                     | 600m                     | 400m                     | 200m                     |
|------------------------|--------------------------|--------------------------|--------------------------|--------------------------|--------------------------|--------------------------|--------------------------|
| Section Times          | 1:19.18 [7]<br>(0:08.73) | 1:10.45 [5]<br>(0:10.94) | 0:59.51 [4]<br>(0:11.61) | 0:47.90 [4]<br>(0:11.59) | 0:36.31 [3]<br>(0:11.86) | 0:24.45 [3]<br>(0:12.01) | 0:12.44 [2]<br>(0:12.44) |
| Average Speed [km/h]   | 41.1                     | 66.1                     | 62.3                     | 62.3                     | 60.9                     | 60.0                     | 57.8                     |
| Top Speed [km/h]       | 66.3                     | 67.8                     | 63.7                     | 63.1                     | 62.9                     | 61.6                     | 59.7                     |
| Avg. Dist. to Rail [m] | 3.8                      | 1.6                      | 1.4                      | 1.1                      | 0.4                      | 0.6                      | 1.3                      |
| Avg. Stride Freq. [Hz] | 2.2                      | 2.4                      | 2.3                      | 2.3                      | 2.3                      | 2.3                      | 2.2                      |
| Avg. Stride Length [m] | 5.3                      | 7.7                      | 7.4                      | 7.4                      | 7.3                      | 7.2                      | 7.2                      |