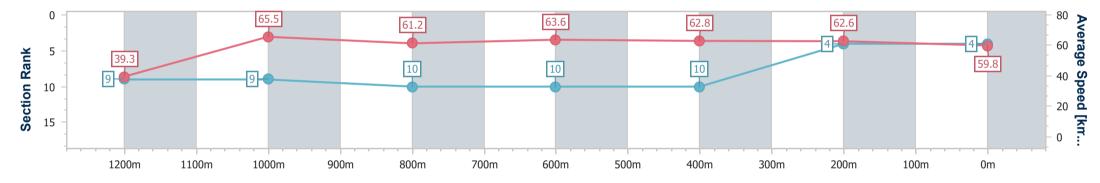

Race 1: JLS BUILDERS BENCHMARK 65 Handicap - 1300m

10 August 2024 - 17:43 Track Rating: Good 4, Weather: Fine, Rail Position: +2.5m Entire

| Se         | ection         | Overall                  | 1200m                    | 1000m                    | 800m                      | 600m                      | 400m                      | 200m                     |  |
|------------|----------------|--------------------------|--------------------------|--------------------------|---------------------------|---------------------------|---------------------------|--------------------------|--|
| Section    | on Times       | 1:18.88 [4]<br>(0:09.20) | 1:09.68 [9]<br>(0:11.01) | 0:58.67 [9]<br>(0:11.92) | 0:46.75 [10]<br>(0:11.53) | 0:35.22 [10]<br>(0:11.65) | 0:23.57 [10]<br>(0:11.56) | 0:12.01 [4]<br>(0:12.01) |  |
| Average \$ | Speed [km/h]   | 39.3                     | 65.5                     | 61.2                     | 63.6                      | 62.8                      | 62.6                      | 59.8                     |  |
| Top Sp     | eed [km/h]     | 62.6                     | 67.6                     | 65.2                     | 64.5                      | 63.8                      | 64.0                      | 62.0                     |  |
| Avg. Dis   | t. to Rail [m] | 8.7                      | 2.8                      | 3.9                      | 4.6                       | 3.4                       | 1.7                       | 3.0                      |  |
| Avg. Strie | de Freq. [Hz]  | 2.2                      | 2.5                      | 2.4                      | 2.4                       | 2.4                       | 2.4                       | 2.4                      |  |
| Avg. Strid | de Length [m]  | 5.1                      | 7.3                      | 7.1                      | 7.5                       | 7.3                       | 7.2                       | 7.0                      |  |