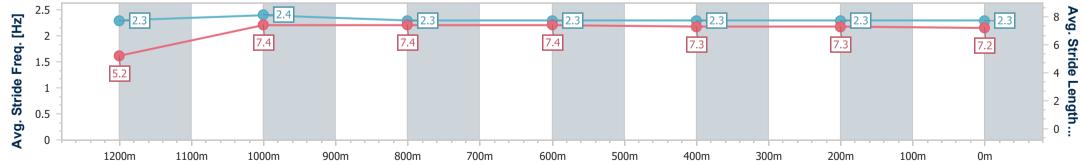

Race 1: JLS BUILDERS BENCHMARK 65 Handicap - 1300m

Page 8/12

data processed by

10 August 2024 - 17:43 Track Rating: Good 4, Weather: Fine, Rail Position: +2.5m Entire

| Section                | Overall                  | 1200m                    | 1000m                    | 800m                     | 600m                     | 400m                     | 200m                      |  |  |  |
|------------------------|--------------------------|--------------------------|--------------------------|--------------------------|--------------------------|--------------------------|---------------------------|--|--|--|
| Section Times          | 1:19.17 [6]<br>(0:08.76) | 1:10.41 [6]<br>(0:11.38) | 0:59.03 [7]<br>(0:11.63) | 0:47.40 [7]<br>(0:11.57) | 0:35.83 [8]<br>(0:11.86) | 0:23.97 [8]<br>(0:11.99) | 0:11.98 [10]<br>(0:11.98) |  |  |  |
| Average Speed [km/h]   | 41.4                     | 63.1                     | 61.9                     | 62.4                     | 61.1                     | 61.1                     | 60.0                      |  |  |  |
| Top Speed [km/h]       | 61.4                     | 65.0                     | 63.5                     | 63.7                     | 62.5                     | 61.8                     | 61.3                      |  |  |  |
| Avg. Dist. to Rail [m] | 2.6                      | 3.4                      | 1.5                      | 1.6                      | 1.7                      | 3.9                      | 2.3                       |  |  |  |
| Avg. Stride Freq. [Hz] | 2.3                      | 2.4                      | 2.3                      | 2.3                      | 2.3                      | 2.3                      | 2.3                       |  |  |  |
| Avg. Stride Length [m] | 5.2                      | 7.4                      | 7.4                      | 7.4                      | 7.3                      | 7.3                      | 7.2                       |  |  |  |