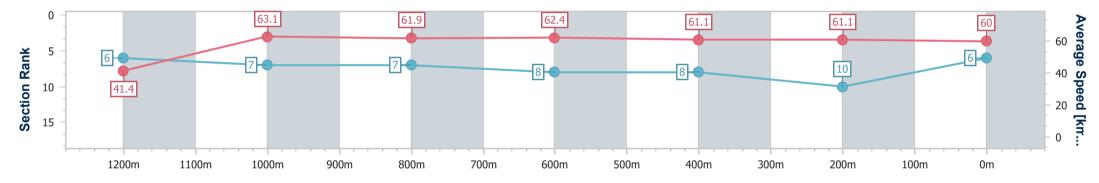

Race 1: JLS BUILDERS BENCHMARK 65 Handicap - 1300m

Page 8/12

data processed by

10 August 2024 - 17:43 Track Rating: Good 4, Weather: Fine, Rail Position: +2.5m Entire

| Section                | Overall                  | 1200m                    | 1000m                    | 800m                     | 600m                     | 400m                     | 200m                      |  |  |  |
|------------------------|--------------------------|--------------------------|--------------------------|--------------------------|--------------------------|--------------------------|---------------------------|--|--|--|
| Section Times          | 1:19.17 [6]<br>(0:08.76) | 1:10.41 [6]<br>(0:11.38) | 0:59.03 [7]<br>(0:11.63) | 0:47.40 [7]<br>(0:11.57) | 0:35.83 [8]<br>(0:11.86) | 0:23.97 [8]<br>(0:11.99) | 0:11.98 [10]<br>(0:11.98) |  |  |  |
| Average Speed [km/h]   | 41.4                     | 63.1                     | 61.9                     | 62.4                     | 61.1                     | 61.1                     | 60.0                      |  |  |  |
| Top Speed [km/h]       | 61.4                     | 65.0                     | 63.5                     | 63.7                     | 62.5                     | 61.8                     | 61.3                      |  |  |  |
| Avg. Dist. to Rail [m] | 2.6                      | 3.4                      | 1.5                      | 1.6                      | 1.7                      | 3.9                      | 2.3                       |  |  |  |
| Avg. Stride Freq. [Hz] | 2.3                      | 2.4                      | 2.3                      | 2.3                      | 2.3                      | 2.3                      | 2.3                       |  |  |  |
| Avg. Stride Length [m] | 5.2                      | 7.4                      | 7.4                      | 7.4                      | 7.3                      | 7.3                      | 7.2                       |  |  |  |