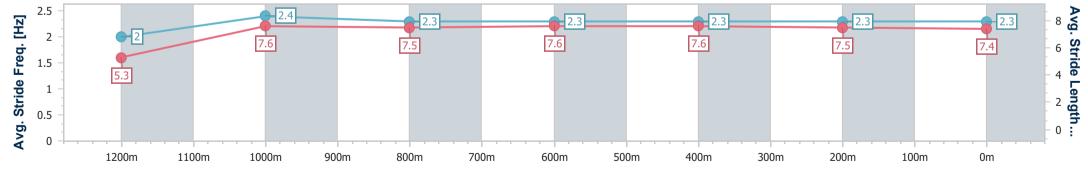

Race 1: JLS BUILDERS BENCHMARK 65 Handicap - 1300m 10 August 2024 - 17:43

Track Rating: Good 4, Weather: Fine, Rail Position: +2.5m Entire

| Section                | Overall                  | 1200m                     | 1000m                     | 800m                     | 600m                     | 400m                     | 200m                     |
|------------------------|--------------------------|---------------------------|---------------------------|--------------------------|--------------------------|--------------------------|--------------------------|
| Section Times          | 1:18.85 [3]<br>(0:09.32) | 1:09.53 [10]<br>(0:11.13) | 0:58.40 [10]<br>(0:11.65) | 0:46.75 [9]<br>(0:11.52) | 0:35.23 [9]<br>(0:11.67) | 0:23.56 [9]<br>(0:11.75) | 0:11.81 [7]<br>(0:11.81) |
| Average Speed [km/h]   | 39.0                     | 64.5                      | 62.2                      | 63.0                     | 62.2                     | 61.5                     | 61.0                     |
| Top Speed [km/h]       | 61.0                     | 66.0                      | 64.2                      | 63.7                     | 63.5                     | 63.6                     | 61.8                     |
| Avg. Dist. to Rail [m] | 6.5                      | 0.9                       | 1.3                       | 1.9                      | 2.0                      | 1.1                      | 0.6                      |
| Avg. Stride Freq. [Hz] | 2.0                      | 2.4                       | 2.3                       | 2.3                      | 2.3                      | 2.3                      | 2.3                      |
| Avg. Stride Length [m] | 5.3                      | 7.6                       | 7.5                       | 7.6                      | 7.6                      | 7.5                      | 7.4                      |