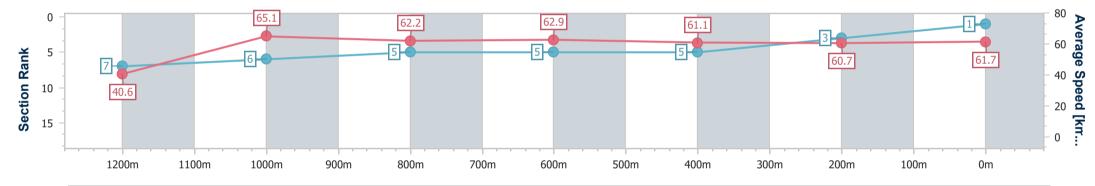

Race 1: JLS BUILDERS BENCHMARK 65 Handicap - 1300m

10 August 2024 - 17:43 Track Rating: Good 4, Weather: Fine, Rail Position: +2.5m Entire

| Section                | Overall                  | 1200m                    | 1000m                    | 800m                     | 600m                     | 400m                     | 200m                     |
|------------------------|--------------------------|--------------------------|--------------------------|--------------------------|--------------------------|--------------------------|--------------------------|
| Section Times          | 1:18.47 [1]<br>(0:08.83) | 1:09.64 [7]<br>(0:11.09) | 0:58.55 [6]<br>(0:11.62) | 0:46.93 [5]<br>(0:11.54) | 0:35.39 [5]<br>(0:11.87) | 0:23.52 [5]<br>(0:11.87) | 0:11.65 [3]<br>(0:11.65) |
| Average Speed [km/h]   | 40.6                     | 65.1                     | 62.2                     | 62.9                     | 61.1                     | 60.7                     | 61.7                     |
| Top Speed [km/h]       | 63.9                     | 65.8                     | 63.4                     | 64.5                     | 63.4                     | 61.4                     | 62.9                     |
| Avg. Dist. to Rail [m] | 4.4                      | 1.0                      | 1.3                      | 1.7                      | 1.3                      | 0.6                      | 0.5                      |
| Avg. Stride Freq. [Hz] | 2.4                      | 2.4                      | 2.4                      | 2.4                      | 2.3                      | 2.3                      | 2.3                      |
| Avg. Stride Length [m] | 4.9                      | 7.4                      | 7.3                      | 7.4                      | 7.4                      | 7.3                      | 7.4                      |