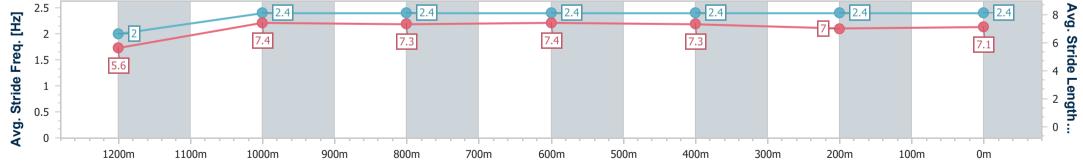

Race 1: JLS BUILDERS BENCHMARK 65 Handicap - 1300m

10 August 2024 - 17:43 Track Rating: Good 4, Weather: Fine, Rail Position: +2.5m Entire

| Section                | Overall                  | 1200m                    | 1000m                    | 800m                     | 600m                     | 400m                     | 200m                     |  |
|------------------------|--------------------------|--------------------------|--------------------------|--------------------------|--------------------------|--------------------------|--------------------------|--|
| Section Times          | 1:18.92 [5]<br>(0:09.03) | 1:09.89 [8]<br>(0:11.12) | 0:58.77 [8]<br>(0:11.68) | 0:47.09 [8]<br>(0:11.47) | 0:35.62 [7]<br>(0:11.68) | 0:23.94 [6]<br>(0:11.97) | 0:11.97 [6]<br>(0:11.97) |  |
| Average Speed [km/h]   | 39.7                     | 65.0                     | 62.1                     | 62.8                     | 62.4                     | 60.9                     | 60.2                     |  |
| Top Speed [km/h]       | 61.8                     | 66.5                     | 63.9                     | 64.6                     | 63.7                     | 62.0                     | 61.7                     |  |
| Avg. Dist. to Rail [m] | 5.8                      | 1.0                      | 1.9                      | 1.1                      | 2.0                      | 4.4                      | 5.9                      |  |
| Avg. Stride Freq. [Hz] | 2.0                      | 2.4                      | 2.4                      | 2.4                      | 2.4                      | 2.4                      | 2.4                      |  |
| Avg. Stride Length [m] | 5.6                      | 7.4                      | 7.3                      | 7.4                      | 7.3                      | 7.0                      | 7.1                      |  |