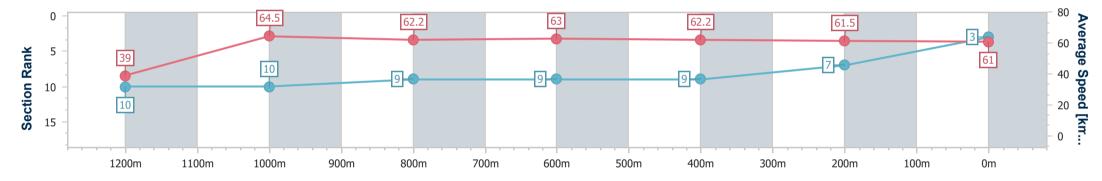

Race 1: JLS BUILDERS BENCHMARK 65 Handicap - 1300m 10 August 2024 - 17:43

Track Rating: Good 4, Weather: Fine, Rail Position: +2.5m Entire

| Section                | Overall                  | 1200m                     | 1000m                     | 800m                     | 600m                     | 400m                     | 200m                     |
|------------------------|--------------------------|---------------------------|---------------------------|--------------------------|--------------------------|--------------------------|--------------------------|
| Section Times          | 1:18.85 [3]<br>(0:09.32) | 1:09.53 [10]<br>(0:11.13) | 0:58.40 [10]<br>(0:11.65) | 0:46.75 [9]<br>(0:11.52) | 0:35.23 [9]<br>(0:11.67) | 0:23.56 [9]<br>(0:11.75) | 0:11.81 [7]<br>(0:11.81) |
| Average Speed [km/h]   | 39.0                     | 64.5                      | 62.2                      | 63.0                     | 62.2                     | 61.5                     | 61.0                     |
| Top Speed [km/h]       | 61.0                     | 66.0                      | 64.2                      | 63.7                     | 63.5                     | 63.6                     | 61.8                     |
| Avg. Dist. to Rail [m] | 6.5                      | 0.9                       | 1.3                       | 1.9                      | 2.0                      | 1.1                      | 0.6                      |
| Avg. Stride Freq. [Hz] | 2.0                      | 2.4                       | 2.3                       | 2.3                      | 2.3                      | 2.3                      | 2.3                      |
| Avg. Stride Length [m] | 5.3                      | 7.6                       | 7.5                       | 7.6                      | 7.6                      | 7.5                      | 7.4                      |