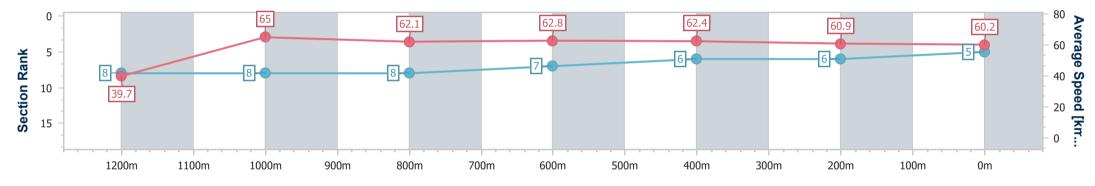

Race 1: JLS BUILDERS BENCHMARK 65 Handicap - 1300m

10 August 2024 - 17:43 Track Rating: Good 4, Weather: Fine, Rail Position: +2.5m Entire

| Section                | Overall                  | 1200m                    | 1000m                    | 800m                     | 600m                     | 400m                     | 200m                     |  |
|------------------------|--------------------------|--------------------------|--------------------------|--------------------------|--------------------------|--------------------------|--------------------------|--|
| Section Times          | 1:18.92 [5]<br>(0:09.03) | 1:09.89 [8]<br>(0:11.12) | 0:58.77 [8]<br>(0:11.68) | 0:47.09 [8]<br>(0:11.47) | 0:35.62 [7]<br>(0:11.68) | 0:23.94 [6]<br>(0:11.97) | 0:11.97 [6]<br>(0:11.97) |  |
| Average Speed [km/h]   | 39.7                     | 65.0                     | 62.1                     | 62.8                     | 62.4                     | 60.9                     | 60.2                     |  |
| Top Speed [km/h]       | 61.8                     | 66.5                     | 63.9                     | 64.6                     | 63.7                     | 62.0                     | 61.7                     |  |
| Avg. Dist. to Rail [m] | 5.8                      | 1.0                      | 1.9                      | 1.1                      | 2.0                      | 4.4                      | 5.9                      |  |
| Avg. Stride Freq. [Hz] | 2.0                      | 2.4                      | 2.4                      | 2.4                      | 2.4                      | 2.4                      | 2.4                      |  |
| Avg. Stride Length [m] | 5.6                      | 7.4                      | 7.3                      | 7.4                      | 7.3                      | 7.0                      | 7.1                      |  |