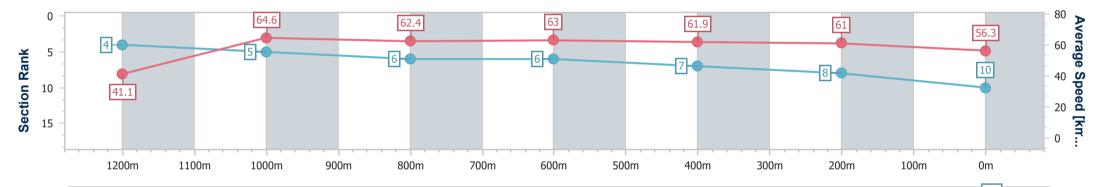

RACING

Report Created: Sat 10 August 2024 18:10 GMT+10

Ranking at each section and finish 11

No data available at this section -0----

No data available NA

Page 11/12

| Horse/Jockey Name              | Galway Hussler    |
|--------------------------------|-------------------|
| Final Rank                     | 10                |
| Fastest Section Time (Section) | 0:08.72 (Overall) |
| Top Speed [km/h] (Section)     | 67.1 (1200m)      |
| Race State                     | Finished          |

Race 1: JLS BUILDERS BENCHMARK 65 Handicap - 1300m

10 August 2024 - 17:43 Track Rating: Good 4, Weather: Fine, Rail Position: +2.5m Entire

| Section                | Overall                   | 1200m                    | 1000m                    | 800m                     | 600m                     | 400m                     | 200m                     |
|------------------------|---------------------------|--------------------------|--------------------------|--------------------------|--------------------------|--------------------------|--------------------------|
| Section Times          | 1:19.83 [10]<br>(0:08.72) | 1:11.11 [4]<br>(0:11.17) | 0:59.94 [5]<br>(0:11.72) | 0:48.22 [6]<br>(0:11.64) | 0:36.58 [6]<br>(0:11.77) | 0:24.81 [7]<br>(0:12.06) | 0:12.75 [8]<br>(0:12.75) |
| Average Speed [km/h]   | 41.1                      | 64.6                     | 62.4                     | 63.0                     | 61.9                     | 61.0                     | 56.3                     |
| Top Speed [km/h]       | 63.4                      | 67.1                     | 64.1                     | 64.0                     | 64.1                     | 61.8                     | 59.1                     |
| Avg. Dist. to Rail [m] | 7.6                       | 4.3                      | 4.6                      | 3.8                      | 3.2                      | 5.3                      | 6.0                      |
| Avg. Stride Freq. [Hz] | 2.3                       | 2.4                      | 2.3                      | 2.3                      | 2.3                      | 2.3                      | 2.2                      |
| Avg. Stride Length [m] | 5.2                       | 7.4                      | 7.5                      | 7.5                      | 7.4                      | 7.2                      | 7.0                      |