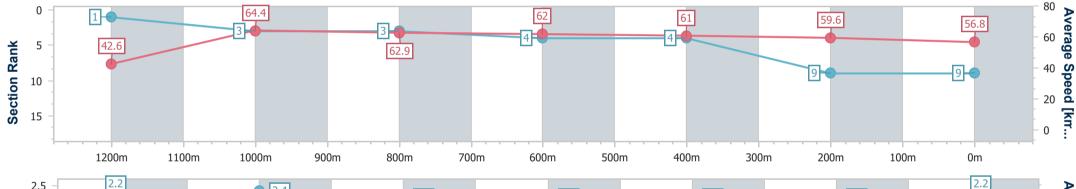

RACING

Report Created: Sat 10 August 2024 18:10 GMT+10

[] Ranking at each section and finish

-:--- No data available at this section

NA No data available

Page 10/12

| 1 |  |
|---|--|
|   |  |

| Horse/Jockey Name              | The Punisher      |
|--------------------------------|-------------------|
| Final Rank                     | 9                 |
| Fastest Section Time (Section) | 0:08.49 (Overall) |
| Top Speed [km/h] (Section)     | 65.7 (1200m)      |
| Race State                     | Finished          |

## Toowoomba QLD Professional

Race 1: JLS BUILDERS BENCHMARK 65 Handicap - 1300m 10 August 2024 - 17:43

Track Rating: Good 4, Weather: Fine, Rail Position: +2.5m Entire

| Section                | Overall                  | 1200m                    | 1000m                    | 800m                     | 600m                     | 400m                     | 200m                     |
|------------------------|--------------------------|--------------------------|--------------------------|--------------------------|--------------------------|--------------------------|--------------------------|
| Section Times          | 1:19.79 [9]<br>(0:08.49) | 1:11.30 [1]<br>(0:11.17) | 1:00.13 [3]<br>(0:11.61) | 0:48.52 [3]<br>(0:11.71) | 0:36.81 [4]<br>(0:11.92) | 0:24.89 [4]<br>(0:12.24) | 0:12.65 [9]<br>(0:12.65) |
| Average Speed [km/h]   | 42.6                     | 64.4                     | 62.9                     | 62.0                     | 61.0                     | 59.6                     | 56.8                     |
| Top Speed [km/h]       | 63.0                     | 65.7                     | 63.7                     | 63.2                     | 61.9                     | 60.4                     | 58.7                     |
| Avg. Dist. to Rail [m] | 5.9                      | 3.6                      | 3.4                      | 2.9                      | 1.5                      | 3.6                      | 4.2                      |
| Avg. Stride Freq. [Hz] | 2.2                      | 2.4                      | 2.3                      | 2.3                      | 2.3                      | 2.3                      | 2.2                      |
| Avg. Stride Length [m] | 5.4                      | 7.4                      | 7.5                      | 7.5                      | 7.4                      | 7.1                      | 7.0                      |