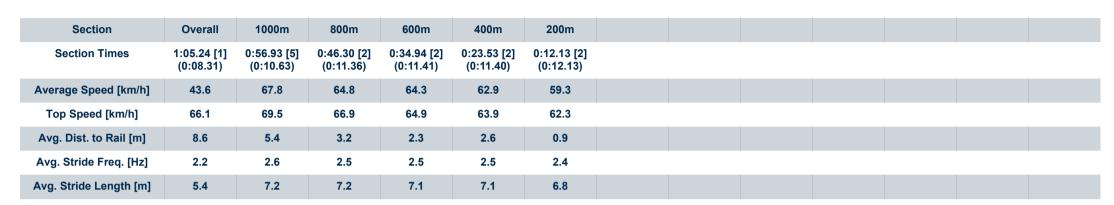

NA

No data available at this sec No data available SCN Saddle cloth number
DNF Did not finish
DNT Did not track

| Horse/Jockey Name              | Divine Gem        |
|--------------------------------|-------------------|
| Final Rank                     | 1                 |
| Fastest Section Time (Section) | 0:08.31 (Overall) |
| Top Speed [km/h] (Section)     | 69.5 (1000m)      |
| Race State                     | Finished          |