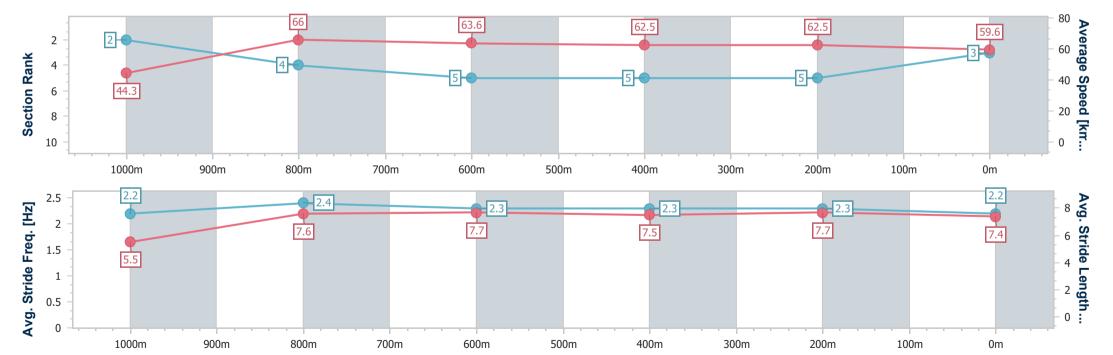

-:--- No data available at this section

NA No data available

Page 3/9

| Horse/Jockey Name              | Chiaro Di Luna    |
|--------------------------------|-------------------|
| Final Rank                     | 3                 |
| Fastest Section Time (Section) | 0:08.15 (Overall) |
| Top Speed [km/h] (Section)     | 67.2 (1000m)      |
| Race State                     | Finished          |