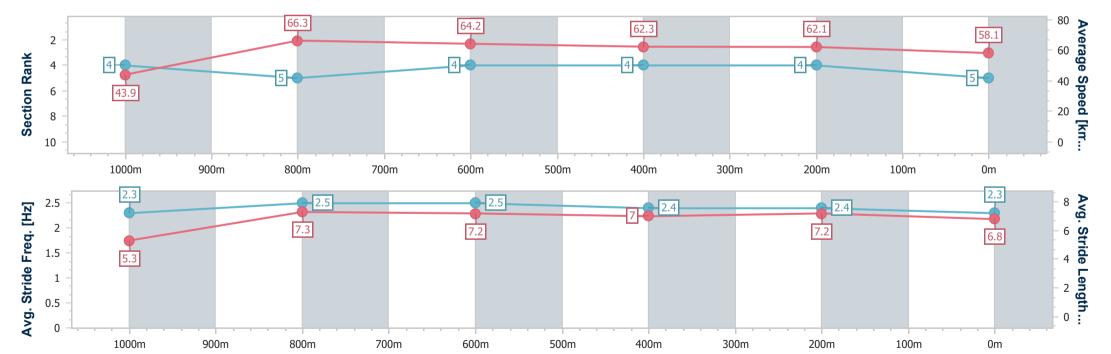

-:--.- No data available at this section

NA No data available

Page 6/9

| Horse/Jockey Name              | Wife Is Right     |
|--------------------------------|-------------------|
| Final Rank                     | 6                 |
| Fastest Section Time (Section) | 0:08.59 (Overall) |
| Top Speed [km/h] (Section)     | 67.9 (1000m)      |
| Race State                     | Finished          |