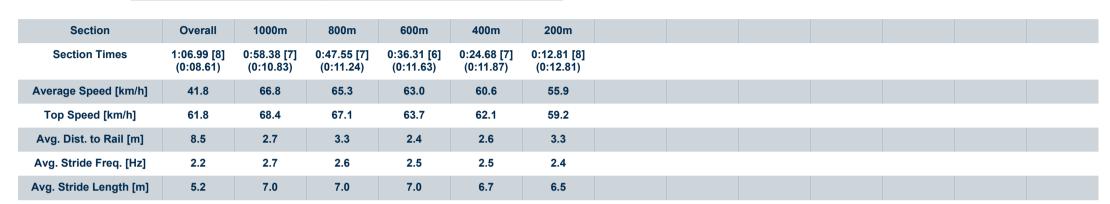

Report Created: Sun 11 August 2024 14:12 GMT+10

[] Ranking at each section and finish

-:--- No data available at this section

NA No data available

Page 8/9

| Horse/Jockey Name              | Shintaro Lass     |
|--------------------------------|-------------------|
| Final Rank                     | 8                 |
| Fastest Section Time (Section) | 0:08.61 (Overall) |
| Top Speed [km/h] (Section)     | 68.4 (1000m)      |
| Race State                     | Finished          |