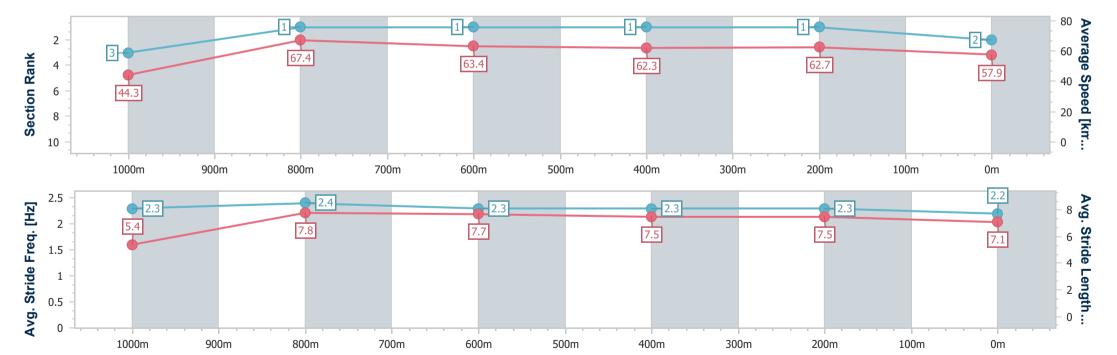

-:--.- No data available at this section

NA No data available

| Horse/Jockey Name              | Herecomesantorini |
|--------------------------------|-------------------|
| Final Rank                     | 2                 |
| Fastest Section Time (Section) | 0:08.16 (Overall) |
| Top Speed [km/h] (Section)     | 68.7 (1000m)      |
| Race State                     | Finished          |