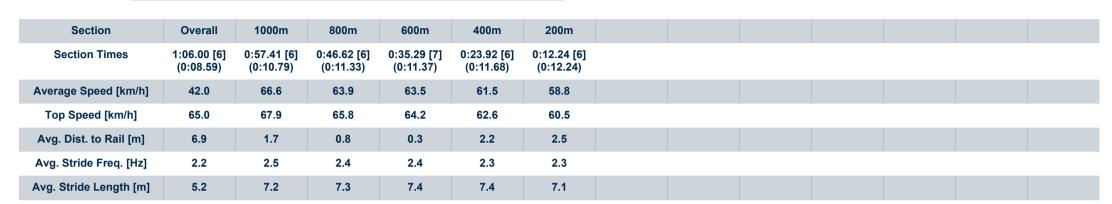

-:--- No data available at this section

NA No data available

Page 4/9

| Horse/Jockey Name              | Hot Torque Invegas |
|--------------------------------|--------------------|
| Final Rank                     | 4                  |
| Fastest Section Time (Section) | 0:08.14 (Overall)  |
| Top Speed [km/h] (Section)     | 67.7 (1000m)       |
| Race State                     | Finished           |