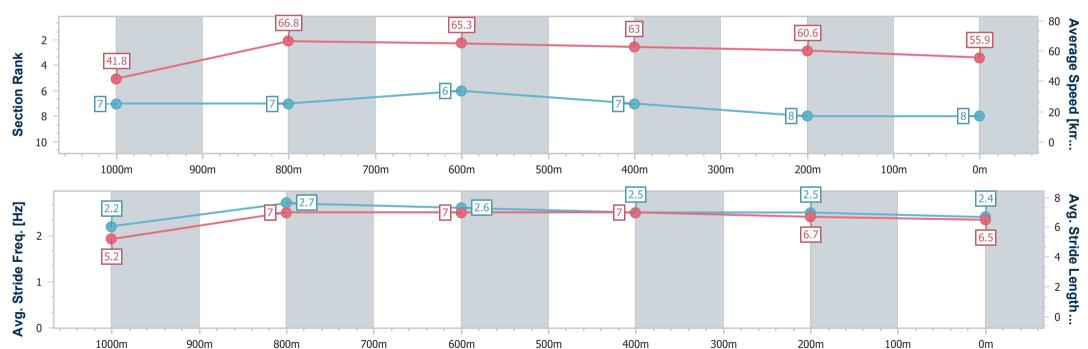

Report Created: Sun 11 August 2024 14:12 GMT+10

[] Ranking at each section and finish

-:--- No data available at this section

NA No data available

Page 8/9

| Horse/Jockey Name              | Shintaro Lass     |
|--------------------------------|-------------------|
| Final Rank                     | 8                 |
| Fastest Section Time (Section) | 0:08.61 (Overall) |
| Top Speed [km/h] (Section)     | 68.4 (1000m)      |
| Race State                     | Finished          |