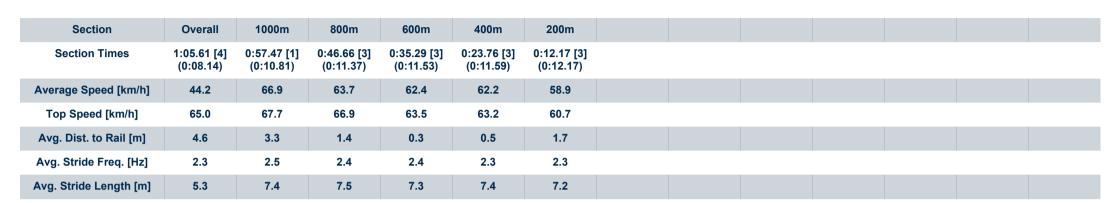

-:--- No data available at this section

NA No data available

Page 4/9

| Horse/Jockey Name              | Hot Torque Invegas |
|--------------------------------|--------------------|
| Final Rank                     | 4                  |
| Fastest Section Time (Section) | 0:08.14 (Overall)  |
| Top Speed [km/h] (Section)     | 67.7 (1000m)       |
| Race State                     | Finished           |