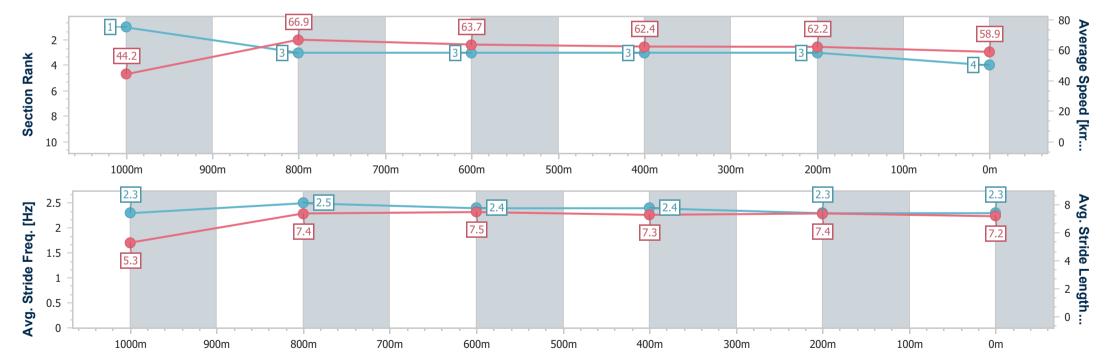

-:--- No data available at this section

NA No data available

Page 4/9

| Horse/Jockey Name              | Hot Torque Invegas |
|--------------------------------|--------------------|
| Final Rank                     | 4                  |
| Fastest Section Time (Section) | 0:08.14 (Overall)  |
| Top Speed [km/h] (Section)     | 67.7 (1000m)       |
| Race State                     | Finished           |