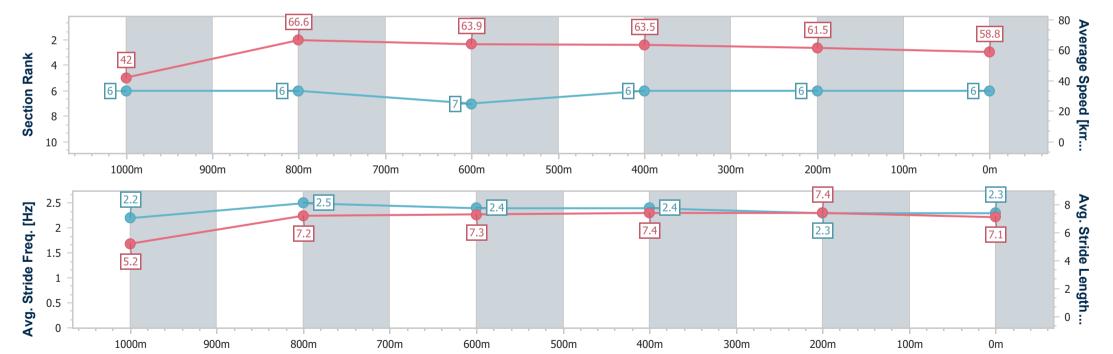

Race 2: PRIMO EGGING FOR EDGAR Maiden Plate - 1100m

11 August 2024 - 13:29

Track Rating: Synthetic, Weather: Overcast, Rail Position: True

| Section                | Overall                  | 1000m                    | 800m                     | 600m                     | 400m                     | 200m                     |  |  |  |
|------------------------|--------------------------|--------------------------|--------------------------|--------------------------|--------------------------|--------------------------|--|--|--|
| Section Times          | 1:06.24 [7]<br>(0:08.68) | 0:57.56 [8]<br>(0:10.97) | 0:46.59 [8]<br>(0:11.31) | 0:35.28 [8]<br>(0:11.57) | 0:23.71 [8]<br>(0:11.54) | 0:12.17 [7]<br>(0:12.17) |  |  |  |
| Average Speed [km/h]   | 41.3                     | 65.9                     | 64.8                     | 62.9                     | 62.5                     | 59.0                     |  |  |  |
| Top Speed [km/h]       | 61.5                     | 68.9                     | 68.9                     | 63.5                     | 63.4                     | 60.9                     |  |  |  |
| Avg. Dist. to Rail [m] | 10.1                     | 5.5                      | 2.6                      | 1.4                      | 5.1                      | 7.4                      |  |  |  |
| Avg. Stride Freq. [Hz] | 2.1                      | 2.4                      | 2.3                      | 2.3                      | 2.3                      | 2.2                      |  |  |  |
| Avg. Stride Length [m] | 5.6                      | 7.7                      | 7.8                      | 7.7                      | 7.6                      | 7.4                      |  |  |  |