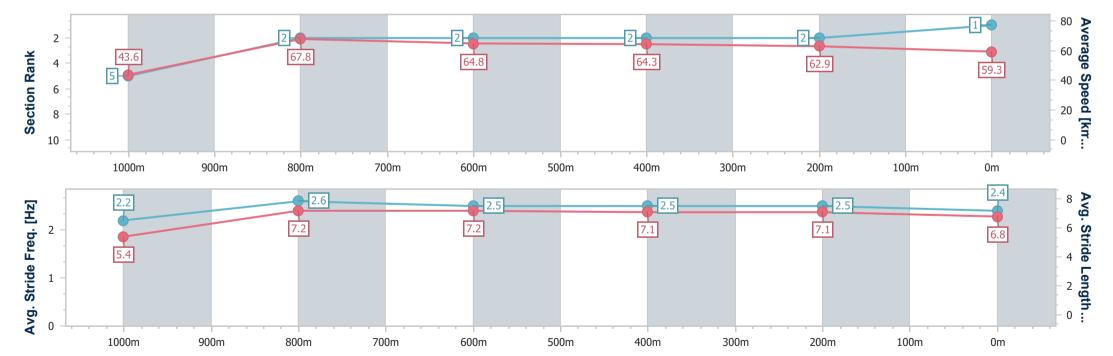

NA

No data available at this sec No data available SCN Saddle cloth number
DNF Did not finish
DNT Did not track

| Horse/Jockey Name              | Divine Gem        |
|--------------------------------|-------------------|
| Final Rank                     | 1                 |
| Fastest Section Time (Section) | 0:08.31 (Overall) |
| Top Speed [km/h] (Section)     | 69.5 (1000m)      |
| Race State                     | Finished          |