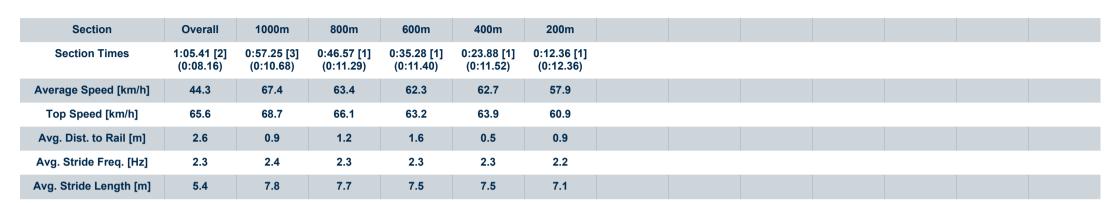

-:--.- No data available at this section

NA No data available

| Horse/Jockey Name              | Herecomesantorini |
|--------------------------------|-------------------|
| Final Rank                     | 2                 |
| Fastest Section Time (Section) | 0:08.16 (Overall) |
| Top Speed [km/h] (Section)     | 68.7 (1000m)      |
| Race State                     | Finished          |