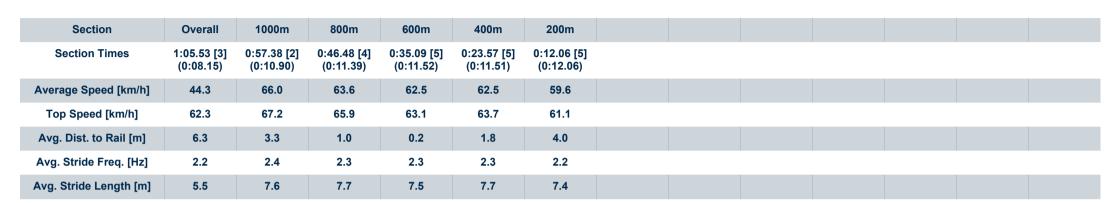

-:--- No data available at this section

NA No data available

Page 3/9

| Horse/Jockey Name              | Chiaro Di Luna    |
|--------------------------------|-------------------|
| Final Rank                     | 3                 |
| Fastest Section Time (Section) | 0:08.15 (Overall) |
| Top Speed [km/h] (Section)     | 67.2 (1000m)      |
| Race State                     | Finished          |