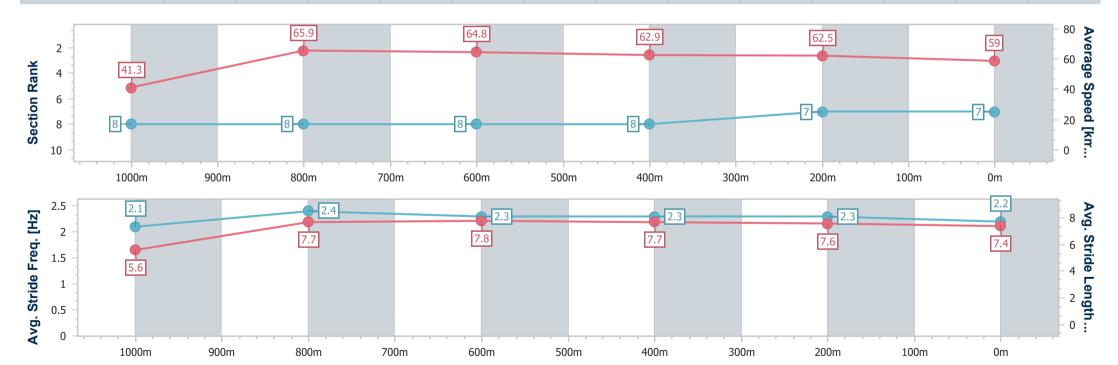

Report Created: Sun 11 August 2024 14:12 GMT+10

[] Ranking at each section and finish

-:--- No data available at this section

NA No data available

Page 8/9

| Horse/Jockey Name              | Shintaro Lass     |
|--------------------------------|-------------------|
| Final Rank                     | 8                 |
| Fastest Section Time (Section) | 0:08.61 (Overall) |
| Top Speed [km/h] (Section)     | 68.4 (1000m)      |
| Race State                     | Finished          |