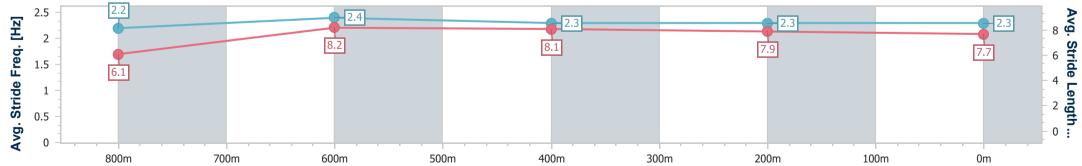

Ladbrokes Cannon Park QLD Professional Race 2: RED BERET HOTEL RATINGS BAND 0 - 55 Handicap 950m 17 August 2024 - 12:50

Track Rating: soft 5, Weather: Fine, Rail Position: True

| Section                | Overall                  | 800m                     | 600m                     | 400m                     | 200m                     |  |  |  |  |
|------------------------|--------------------------|--------------------------|--------------------------|--------------------------|--------------------------|--|--|--|--|
| Section Times          | 0:55.05 [6]<br>(0:10.54) | 0:44.51 [5]<br>(0:10.55) | 0:33.96 [6]<br>(0:10.78) | 0:23.18 [5]<br>(0:11.55) | 0:11.63 [7]<br>(0:11.63) |  |  |  |  |
| Average Speed [km/h]   | 51.1                     | 68.5                     | 66.7                     | 62.6                     | 61.8                     |  |  |  |  |
| Top Speed [km/h]       | 68.9                     | 69.8                     | 69.5                     | 63.8                     | 63.3                     |  |  |  |  |
| Avg. Dist. to Rail [m] | 4.1                      | 0.5                      | 1.0                      | 2.3                      | 2.3                      |  |  |  |  |
| Avg. Stride Freq. [Hz] | 2.2                      | 2.4                      | 2.4                      | 2.3                      | 2.3                      |  |  |  |  |
| Avg. Stride Length [m] | 6.5                      | 8.1                      | 7.9                      | 7.5                      | 7.5                      |  |  |  |  |