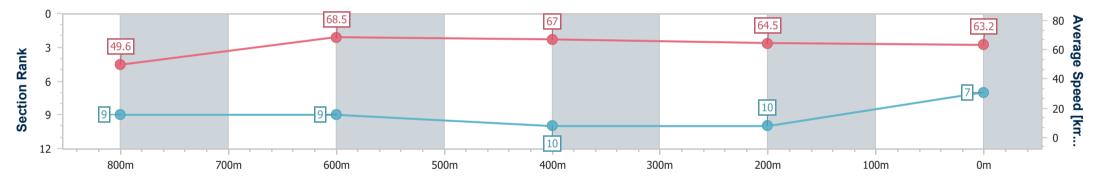

| Section                | Overall                  | 800m                     | 600m                     | 400m                     | 200m                     |  |  |  |  |
|------------------------|--------------------------|--------------------------|--------------------------|--------------------------|--------------------------|--|--|--|--|
| Section Times          | 0:55.25 [8]<br>(0:10.57) | 0:44.68 [6]<br>(0:10.48) | 0:34.20 [5]<br>(0:10.73) | 0:23.47 [4]<br>(0:11.39) | 0:12.08 [4]<br>(0:12.08) |  |  |  |  |
| Average Speed [km/h]   | 51.2                     | 68.7                     | 68.1                     | 63.8                     | 59.7                     |  |  |  |  |
| Top Speed [km/h]       | 65.9                     | 70.1                     | 70.4                     | 65.3                     | 63.0                     |  |  |  |  |
| Avg. Dist. to Rail [m] | 4.7                      | 2.1                      | 2.1                      | 5.7                      | 5.3                      |  |  |  |  |
| Avg. Stride Freq. [Hz] | 2.4                      | 2.7                      | 2.7                      | 2.6                      | 2.6                      |  |  |  |  |
| Avg. Stride Length [m] | 6.0                      | 7.2                      | 7.2                      | 6.7                      | 6.4                      |  |  |  |  |