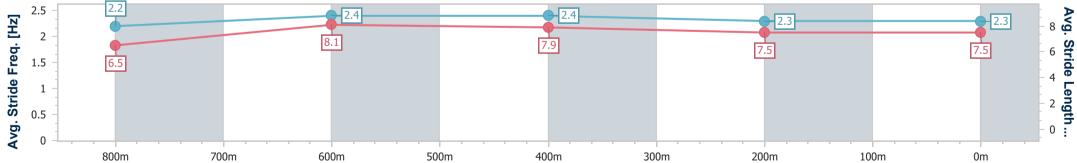

Ladbrokes Cannon Park QLD Professional Race 2: RED BERET HOTEL RATINGS BAND 0 - 55 Handicap 950m 17 August 2024 - 12:50

Track Rating: soft 5, Weather: Fine, Rail Position: True

| Section                | Overall                  | 800m                     | 600m                     | 400m                     | 200m                     |
|------------------------|--------------------------|--------------------------|--------------------------|--------------------------|--------------------------|
| Section Times          | 0:54.87 [4]<br>(0:10.74) | 0:44.13 [8]<br>(0:10.44) | 0:33.69 [8]<br>(0:10.84) | 0:22.85 [7]<br>(0:11.23) | 0:11.62 [5]<br>(0:11.62) |
| Average Speed [km/h]   | 50.5                     | 69.0                     | 67.4                     | 65.1                     | 61.8                     |
| Top Speed [km/h]       | 68.5                     | 70.4                     | 69.0                     | 65.7                     | 63.6                     |
| Avg. Dist. to Rail [m] | 8.9                      | 4.7                      | 2.9                      | 6.0                      | 7.5                      |
| Avg. Stride Freq. [Hz] | 2.3                      | 2.5                      | 2.4                      | 2.4                      | 2.4                      |
| Avg. Stride Length [m] | 6.2                      | 7.6                      | 7.7                      | 7.5                      | 7.2                      |