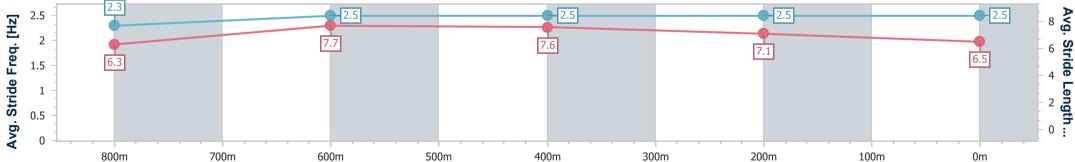

| Section                | Overall                   | 800m                     | 600m                     | 400m                     | 200m                     |  |  |  |  |
|------------------------|---------------------------|--------------------------|--------------------------|--------------------------|--------------------------|--|--|--|--|
| Section Times          | 0:55.49 [10]<br>(0:10.46) | 0:45.03 [3]<br>(0:10.34) | 0:34.69 [3]<br>(0:10.74) | 0:23.95 [3]<br>(0:11.43) | 0:12.52 [3]<br>(0:12.52) |  |  |  |  |
| Average Speed [km/h]   | 51.8                      | 69.5                     | 68.1                     | 64.1                     | 57.4                     |  |  |  |  |
| Top Speed [km/h]       | 68.3                      | 70.2                     | 70.0                     | 67.5                     | 62.2                     |  |  |  |  |
| Avg. Dist. to Rail [m] | 6.3                       | 2.8                      | 2.7                      | 6.5                      | 5.8                      |  |  |  |  |
| Avg. Stride Freq. [Hz] | 2.3                       | 2.5                      | 2.5                      | 2.5                      | 2.5                      |  |  |  |  |
| Avg. Stride Length [m] | 6.3                       | 7.7                      | 7.6                      | 7.1                      | 6.5                      |  |  |  |  |