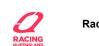

Ladbrokes Cannon Park QLD Professional Race 2: RED BERET HOTEL RATINGS BAND 0 - 55 Handicap 950m 17 August 2024 - 12:50

Track Rating: soft 5, Weather: Fine, Rail Position: True

| Section                | Overall                  | 800m                      | 600m                      | 400m                     | 200m                     |  |  |  |  |
|------------------------|--------------------------|---------------------------|---------------------------|--------------------------|--------------------------|--|--|--|--|
| Section Times          | 0:55.04 [5]<br>(0:11.25) | 0:43.79 [10]<br>(0:10.27) | 0:33.52 [10]<br>(0:10.81) | 0:22.71 [9]<br>(0:11.21) | 0:11.50 [9]<br>(0:11.50) |  |  |  |  |
| Average Speed [km/h]   | 47.9                     | 70.2                      | 67.8                      | 65.1                     | 62.5                     |  |  |  |  |
| Top Speed [km/h]       | 68.7                     | 71.5                      | 71.1                      | 66.0                     | 65.7                     |  |  |  |  |
| Avg. Dist. to Rail [m] | 2.0                      | 2.8                       | 3.2                       | 6.2                      | 4.4                      |  |  |  |  |
| Avg. Stride Freq. [Hz] | 2.2                      | 2.4                       | 2.3                       | 2.3                      | 2.3                      |  |  |  |  |
| Avg. Stride Length [m] | 6.1                      | 8.2                       | 8.1                       | 7.9                      | 7.7                      |  |  |  |  |