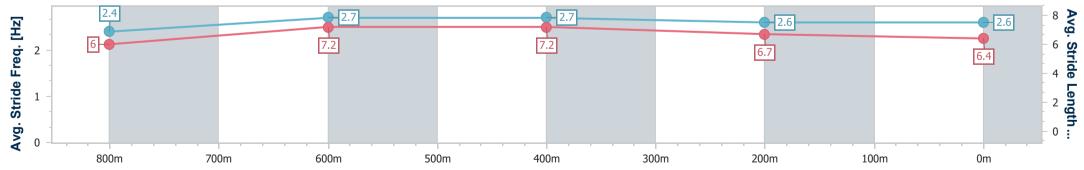

| Section                | Overall                  | 800m                     | 600m                     | 400m                     | 200m                     |  |  |  |  |
|------------------------|--------------------------|--------------------------|--------------------------|--------------------------|--------------------------|--|--|--|--|
| Section Times          | 0:55.25 [8]<br>(0:10.57) | 0:44.68 [6]<br>(0:10.48) | 0:34.20 [5]<br>(0:10.73) | 0:23.47 [4]<br>(0:11.39) | 0:12.08 [4]<br>(0:12.08) |  |  |  |  |
| Average Speed [km/h]   | 51.2                     | 68.7                     | 68.1                     | 63.8                     | 59.7                     |  |  |  |  |
| Top Speed [km/h]       | 65.9                     | 70.1                     | 70.4                     | 65.3                     | 63.0                     |  |  |  |  |
| Avg. Dist. to Rail [m] | 4.7                      | 2.1                      | 2.1                      | 5.7                      | 5.3                      |  |  |  |  |
| Avg. Stride Freq. [Hz] | 2.4                      | 2.7                      | 2.7                      | 2.6                      | 2.6                      |  |  |  |  |
| Avg. Stride Length [m] | 6.0                      | 7.2                      | 7.2                      | 6.7                      | 6.4                      |  |  |  |  |