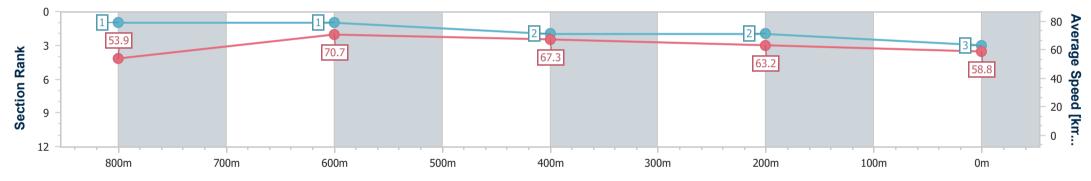

Ladbrokes Cannon Park QLD Professional Race 2: RED BERET HOTEL RATINGS BAND 0 - 55 Handicap -950m 17 August 2024 - 12:50

Track Rating: soft 5, Weather: Fine, Rail Position: True

| Section                | Overall                  | 800m                     | 600m                     | 400m                     | 200m                     |  |  |  |  |
|------------------------|--------------------------|--------------------------|--------------------------|--------------------------|--------------------------|--|--|--|--|
| Section Times          | 0:54.84 [3]<br>(0:10.00) | 0:44.84 [1]<br>(0:10.23) | 0:34.61 [1]<br>(0:10.87) | 0:23.74 [2]<br>(0:11.52) | 0:12.22 [2]<br>(0:12.22) |  |  |  |  |
| Average Speed [km/h]   | 53.9                     | 70.7                     | 67.3                     | 63.2                     | 58.8                     |  |  |  |  |
| Top Speed [km/h]       | 70.8                     | 71.3                     | 69.3                     | 64.6                     | 61.5                     |  |  |  |  |
| Avg. Dist. to Rail [m] | 3.8                      | 2.4                      | 2.4                      | 4.8                      | 4.1                      |  |  |  |  |
| Avg. Stride Freq. [Hz] | 2.3                      | 2.4                      | 2.4                      | 2.3                      | 2.3                      |  |  |  |  |
| Avg. Stride Length [m] | 6.5                      | 8.0                      | 7.9                      | 7.5                      | 7.2                      |  |  |  |  |