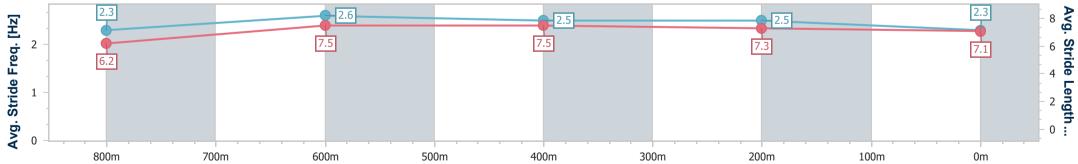

| Section                | Overall                   | 800m                     | 600m                     | 400m                     | 200m                     |  |  |  |  |
|------------------------|---------------------------|--------------------------|--------------------------|--------------------------|--------------------------|--|--|--|--|
| Section Times          | 0:55.49 [10]<br>(0:10.46) | 0:45.03 [3]<br>(0:10.34) | 0:34.69 [3]<br>(0:10.74) | 0:23.95 [3]<br>(0:11.43) | 0:12.52 [3]<br>(0:12.52) |  |  |  |  |
| Average Speed [km/h]   | 51.8                      | 69.5                     | 68.1                     | 64.1                     | 57.4                     |  |  |  |  |
| Top Speed [km/h]       | 68.3                      | 70.2                     | 70.0                     | 67.5                     | 62.2                     |  |  |  |  |
| Avg. Dist. to Rail [m] | 6.3                       | 2.8                      | 2.7                      | 6.5                      | 5.8                      |  |  |  |  |
| Avg. Stride Freq. [Hz] | 2.3                       | 2.5                      | 2.5                      | 2.5                      | 2.5                      |  |  |  |  |
| Avg. Stride Length [m] | 6.3                       | 7.7                      | 7.6                      | 7.1                      | 6.5                      |  |  |  |  |