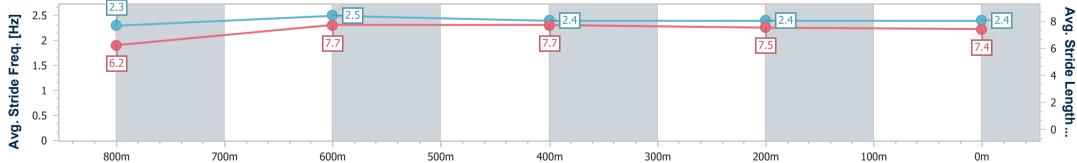

Ladbrokes Cannon Park QLD Professional Race 2: RED BERET HOTEL RATINGS BAND 0 - 55 Handicap -950m 17 August 2024 - 12:50

Track Rating: soft 5, Weather: Fine, Rail Position: True

| Section                | Overall                  | 800m                     | 600m                     | 400m                     | 200m                     |  |  |  |  |
|------------------------|--------------------------|--------------------------|--------------------------|--------------------------|--------------------------|--|--|--|--|
| Section Times          | 0:54.77 [2]<br>(0:10.74) | 0:44.03 [7]<br>(0:10.37) | 0:33.66 [7]<br>(0:10.95) | 0:22.71 [8]<br>(0:11.43) | 0:11.28 [8]<br>(0:11.28) |  |  |  |  |
| Average Speed [km/h]   | 50.2                     | 69.6                     | 67.4                     | 64.6                     | 63.8                     |  |  |  |  |
| Top Speed [km/h]       | 67.5                     | 71.2                     | 68.8                     | 66.1                     | 64.9                     |  |  |  |  |
| Avg. Dist. to Rail [m] | 9.1                      | 5.6                      | 4.4                      | 9.3                      | 9.9                      |  |  |  |  |
| Avg. Stride Freq. [Hz] | 2.3                      | 2.5                      | 2.4                      | 2.4                      | 2.4                      |  |  |  |  |
| Avg. Stride Length [m] | 6.2                      | 7.7                      | 7.7                      | 7.5                      | 7.4                      |  |  |  |  |