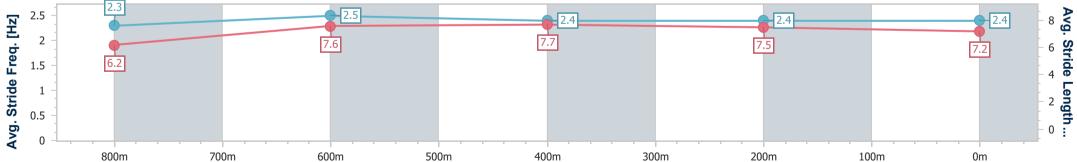

Ladbrokes Cannon Park QLD Professional Race 2: RED BERET HOTEL RATINGS BAND 0 - 55 Handicap 950m 17 August 2024 - 12:50

Track Rating: soft 5, Weather: Fine, Rail Position: True

| Section                | Overall                  | 800m                     | 600m                     | 400m                     | 200m                     |
|------------------------|--------------------------|--------------------------|--------------------------|--------------------------|--------------------------|
| Section Times          | 0:54.87 [4]<br>(0:10.74) | 0:44.13 [8]<br>(0:10.44) | 0:33.69 [8]<br>(0:10.84) | 0:22.85 [7]<br>(0:11.23) | 0:11.62 [5]<br>(0:11.62) |
| Average Speed [km/h]   | 50.5                     | 69.0                     | 67.4                     | 65.1                     | 61.8                     |
| Top Speed [km/h]       | 68.5                     | 70.4                     | 69.0                     | 65.7                     | 63.6                     |
| Avg. Dist. to Rail [m] | 8.9                      | 4.7                      | 2.9                      | 6.0                      | 7.5                      |
| Avg. Stride Freq. [Hz] | 2.3                      | 2.5                      | 2.4                      | 2.4                      | 2.4                      |
| Avg. Stride Length [m] | 6.2                      | 7.6                      | 7.7                      | 7.5                      | 7.2                      |