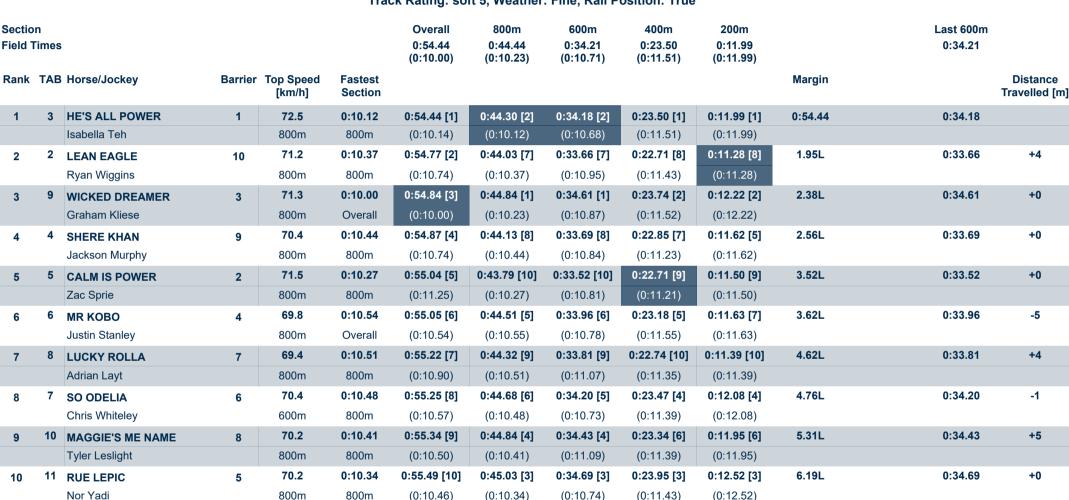

## Track Rating: soft 5. Weather: Fine, Rail Position: True

| Section                | Overall                  | 800m                     | 600m                     | 400m                     | 200m                     |  |  |  |  |
|------------------------|--------------------------|--------------------------|--------------------------|--------------------------|--------------------------|--|--|--|--|
| Section Times          | 0:54.44 [1]<br>(0:10.14) | 0:44.30 [2]<br>(0:10.12) | 0:34.18 [2]<br>(0:10.68) | 0:23.50 [1]<br>(0:11.51) | 0:11.99 [1]<br>(0:11.99) |  |  |  |  |
| Average Speed [km/h]   | 53.4                     | 71.0                     | 68.3                     | 63.5                     | 60.1                     |  |  |  |  |
| Top Speed [km/h]       | 71.9                     | 72.5                     | 70.3                     | 65.3                     | 62.5                     |  |  |  |  |
| Avg. Dist. to Rail [m] | 3.8                      | 1.0                      | 1.9                      | 5.4                      | 3.2                      |  |  |  |  |
| Avg. Stride Freq. [Hz] | 2.5                      | 2.7                      | 2.6                      | 2.5                      | 2.4                      |  |  |  |  |
| Avg. Stride Length [m] | 6.0                      | 7.4                      | 7.4                      | 7.1                      | 6.9                      |  |  |  |  |