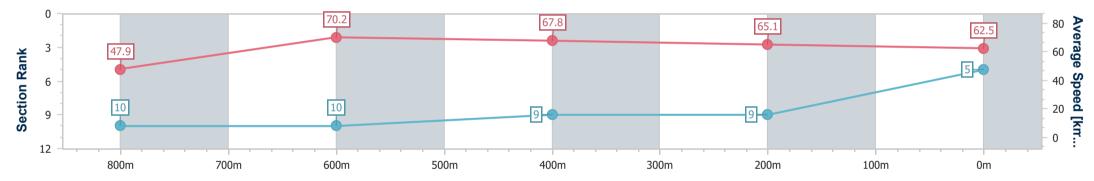

Ladbrokes Cannon Park QLD Professional Race 2: RED BERET HOTEL RATINGS BAND 0 - 55 Handicap 950m 17 August 2024 - 12:50

Track Rating: soft 5, Weather: Fine, Rail Position: True

| Section                | Overall                  | 800m                      | 600m                      | 400m                     | 200m                     |  |  |  |  |
|------------------------|--------------------------|---------------------------|---------------------------|--------------------------|--------------------------|--|--|--|--|
| Section Times          | 0:55.04 [5]<br>(0:11.25) | 0:43.79 [10]<br>(0:10.27) | 0:33.52 [10]<br>(0:10.81) | 0:22.71 [9]<br>(0:11.21) | 0:11.50 [9]<br>(0:11.50) |  |  |  |  |
| Average Speed [km/h]   | 47.9                     | 70.2                      | 67.8                      | 65.1                     | 62.5                     |  |  |  |  |
| Top Speed [km/h]       | 68.7                     | 71.5                      | 71.1                      | 66.0                     | 65.7                     |  |  |  |  |
| Avg. Dist. to Rail [m] | 2.0                      | 2.8                       | 3.2                       | 6.2                      | 4.4                      |  |  |  |  |
| Avg. Stride Freq. [Hz] | 2.2                      | 2.4                       | 2.3                       | 2.3                      | 2.3                      |  |  |  |  |
| Avg. Stride Length [m] | 6.1                      | 8.2                       | 8.1                       | 7.9                      | 7.7                      |  |  |  |  |