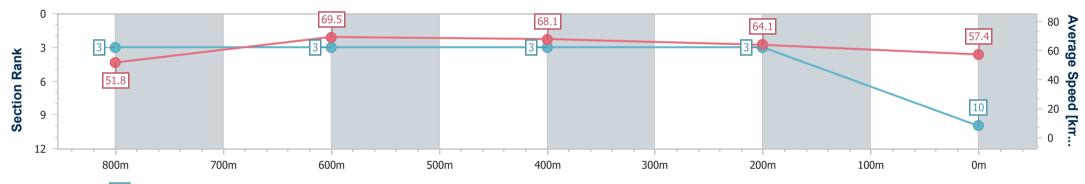

| Section                | Overall                   | 800m                     | 600m                     | 400m                     | 200m                     |  |  |  |  |
|------------------------|---------------------------|--------------------------|--------------------------|--------------------------|--------------------------|--|--|--|--|
| Section Times          | 0:55.49 [10]<br>(0:10.46) | 0:45.03 [3]<br>(0:10.34) | 0:34.69 [3]<br>(0:10.74) | 0:23.95 [3]<br>(0:11.43) | 0:12.52 [3]<br>(0:12.52) |  |  |  |  |
| Average Speed [km/h]   | 51.8                      | 69.5                     | 68.1                     | 64.1                     | 57.4                     |  |  |  |  |
| Top Speed [km/h]       | 68.3                      | 70.2                     | 70.0                     | 67.5                     | 62.2                     |  |  |  |  |
| Avg. Dist. to Rail [m] | 6.3                       | 2.8                      | 2.7                      | 6.5                      | 5.8                      |  |  |  |  |
| Avg. Stride Freq. [Hz] | 2.3                       | 2.5                      | 2.5                      | 2.5                      | 2.5                      |  |  |  |  |
| Avg. Stride Length [m] | 6.3                       | 7.7                      | 7.6                      | 7.1                      | 6.5                      |  |  |  |  |