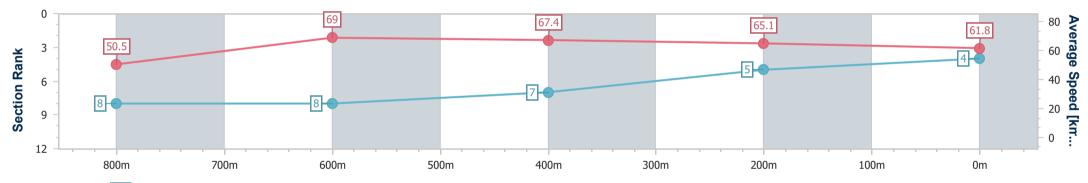

Ladbrokes Cannon Park QLD Professional Race 2: RED BERET HOTEL RATINGS BAND 0 - 55 Handicap 950m 17 August 2024 - 12:50

Track Rating: soft 5, Weather: Fine, Rail Position: True

| Section                | Overall                  | 800m                     | 600m                     | 400m                     | 200m                     |
|------------------------|--------------------------|--------------------------|--------------------------|--------------------------|--------------------------|
| Section Times          | 0:54.87 [4]<br>(0:10.74) | 0:44.13 [8]<br>(0:10.44) | 0:33.69 [8]<br>(0:10.84) | 0:22.85 [7]<br>(0:11.23) | 0:11.62 [5]<br>(0:11.62) |
| Average Speed [km/h]   | 50.5                     | 69.0                     | 67.4                     | 65.1                     | 61.8                     |
| Top Speed [km/h]       | 68.5                     | 70.4                     | 69.0                     | 65.7                     | 63.6                     |
| Avg. Dist. to Rail [m] | 8.9                      | 4.7                      | 2.9                      | 6.0                      | 7.5                      |
| Avg. Stride Freq. [Hz] | 2.3                      | 2.5                      | 2.4                      | 2.4                      | 2.4                      |
| Avg. Stride Length [m] | 6.2                      | 7.6                      | 7.7                      | 7.5                      | 7.2                      |