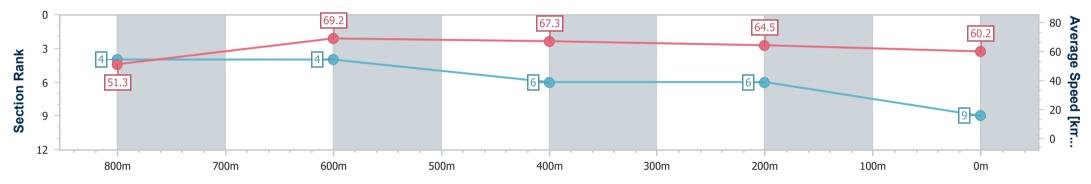

|   | Section                | Overall                  | 800m                     | 600m                     | 400m                     | 200m                     |
|---|------------------------|--------------------------|--------------------------|--------------------------|--------------------------|--------------------------|
|   | Section Times          | 0:55.34 [9]<br>(0:10.50) | 0:44.84 [4]<br>(0:10.41) | 0:34.43 [4]<br>(0:11.09) | 0:23.34 [6]<br>(0:11.39) | 0:11.95 [6]<br>(0:11.95) |
| 1 | Average Speed [km/h]   | 51.3                     | 69.2                     | 67.3                     | 64.5                     | 60.2                     |
|   | Top Speed [km/h]       | 68.8                     | 70.2                     | 69.2                     | 66.2                     | 64.8                     |
|   | Avg. Dist. to Rail [m] | 7.5                      | 4.2                      | 6.2                      | 7.5                      | 8.0                      |
|   | Avg. Stride Freq. [Hz] | 2.3                      | 2.6                      | 2.5                      | 2.5                      | 2.3                      |
| A | Avg. Stride Length [m] | 6.2                      | 7.5                      | 7.5                      | 7.3                      | 7.1                      |