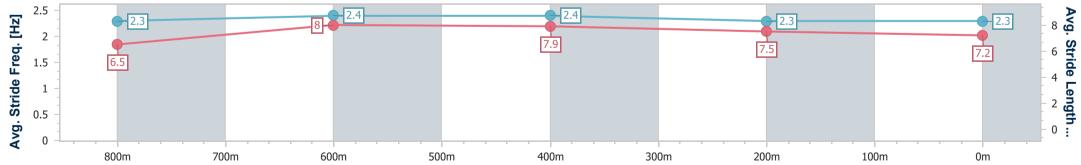

Ladbrokes Cannon Park QLD Professional Race 2: RED BERET HOTEL RATINGS BAND 0 - 55 Handicap -950m 17 August 2024 - 12:50

Track Rating: soft 5, Weather: Fine, Rail Position: True

| Section                | Overall                  | 800m                     | 600m                     | 400m                     | 200m                     |  |  |  |  |
|------------------------|--------------------------|--------------------------|--------------------------|--------------------------|--------------------------|--|--|--|--|
| Section Times          | 0:54.84 [3]<br>(0:10.00) | 0:44.84 [1]<br>(0:10.23) | 0:34.61 [1]<br>(0:10.87) | 0:23.74 [2]<br>(0:11.52) | 0:12.22 [2]<br>(0:12.22) |  |  |  |  |
| Average Speed [km/h]   | 53.9                     | 70.7                     | 67.3                     | 63.2                     | 58.8                     |  |  |  |  |
| Top Speed [km/h]       | 70.8                     | 71.3                     | 69.3                     | 64.6                     | 61.5                     |  |  |  |  |
| Avg. Dist. to Rail [m] | 3.8                      | 2.4                      | 2.4                      | 4.8                      | 4.1                      |  |  |  |  |
| Avg. Stride Freq. [Hz] | 2.3                      | 2.4                      | 2.4                      | 2.3                      | 2.3                      |  |  |  |  |
| Avg. Stride Length [m] | 6.5                      | 8.0                      | 7.9                      | 7.5                      | 7.2                      |  |  |  |  |