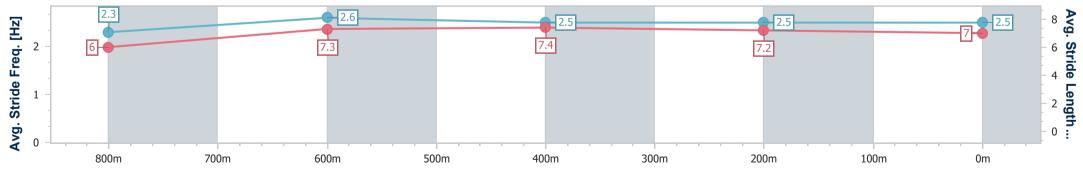

Ladbrokes Cannon Park QLD Professional Race 2: RED BERET HOTEL RATINGS BAND 0 - 55 Handicap 950m 17 August 2024 - 12:50

Track Rating: soft 5, Weather: Fine, Rail Position: True

| Section                | Overall                  | 800m                     | 600m                     | 400m                     | 200m                     |  |  |  |  |
|------------------------|--------------------------|--------------------------|--------------------------|--------------------------|--------------------------|--|--|--|--|
| Section Times          | 0:55.05 [6]<br>(0:10.54) | 0:44.51 [5]<br>(0:10.55) | 0:33.96 [6]<br>(0:10.78) | 0:23.18 [5]<br>(0:11.55) | 0:11.63 [7]<br>(0:11.63) |  |  |  |  |
| Average Speed [km/h]   | 51.1                     | 68.5                     | 66.7                     | 62.6                     | 61.8                     |  |  |  |  |
| Top Speed [km/h]       | 68.9                     | 69.8                     | 69.5                     | 63.8                     | 63.3                     |  |  |  |  |
| Avg. Dist. to Rail [m] | 4.1                      | 0.5                      | 1.0                      | 2.3                      | 2.3                      |  |  |  |  |
| Avg. Stride Freq. [Hz] | 2.2                      | 2.4                      | 2.4                      | 2.3                      | 2.3                      |  |  |  |  |
| Avg. Stride Length [m] | 6.5                      | 8.1                      | 7.9                      | 7.5                      | 7.5                      |  |  |  |  |