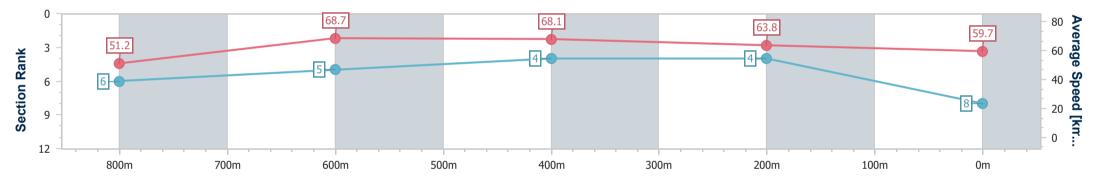

| Section                | Overall                  | 800m                     | 600m                     | 400m                     | 200m                     |  |  |  |  |
|------------------------|--------------------------|--------------------------|--------------------------|--------------------------|--------------------------|--|--|--|--|
| Section Times          | 0:55.25 [8]<br>(0:10.57) | 0:44.68 [6]<br>(0:10.48) | 0:34.20 [5]<br>(0:10.73) | 0:23.47 [4]<br>(0:11.39) | 0:12.08 [4]<br>(0:12.08) |  |  |  |  |
| Average Speed [km/h]   | 51.2                     | 68.7                     | 68.1                     | 63.8                     | 59.7                     |  |  |  |  |
| Top Speed [km/h]       | 65.9                     | 70.1                     | 70.4                     | 65.3                     | 63.0                     |  |  |  |  |
| Avg. Dist. to Rail [m] | 4.7                      | 2.1                      | 2.1                      | 5.7                      | 5.3                      |  |  |  |  |
| Avg. Stride Freq. [Hz] | 2.4                      | 2.7                      | 2.7                      | 2.6                      | 2.6                      |  |  |  |  |
| Avg. Stride Length [m] | 6.0                      | 7.2                      | 7.2                      | 6.7                      | 6.4                      |  |  |  |  |