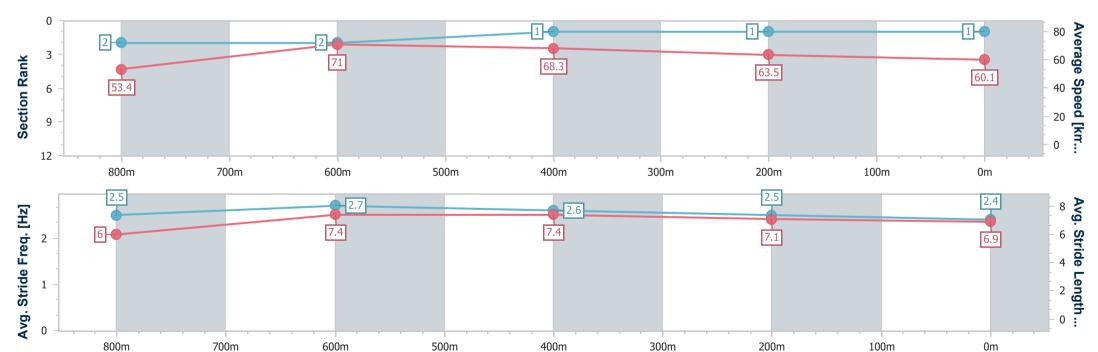

| Section                | Overall                  | 800m                     | 600m                     | 400m                     | 200m                     |  |  |  |  |
|------------------------|--------------------------|--------------------------|--------------------------|--------------------------|--------------------------|--|--|--|--|
| Section Times          | 0:54.44 [1]<br>(0:10.14) | 0:44.30 [2]<br>(0:10.12) | 0:34.18 [2]<br>(0:10.68) | 0:23.50 [1]<br>(0:11.51) | 0:11.99 [1]<br>(0:11.99) |  |  |  |  |
| Average Speed [km/h]   | 53.4                     | 71.0                     | 68.3                     | 63.5                     | 60.1                     |  |  |  |  |
| Top Speed [km/h]       | 71.9                     | 72.5                     | 70.3                     | 65.3                     | 62.5                     |  |  |  |  |
| Avg. Dist. to Rail [m] | 3.8                      | 1.0                      | 1.9                      | 5.4                      | 3.2                      |  |  |  |  |
| Avg. Stride Freq. [Hz] | 2.5                      | 2.7                      | 2.6                      | 2.5                      | 2.4                      |  |  |  |  |
| Avg. Stride Length [m] | 6.0                      | 7.4                      | 7.4                      | 7.1                      | 6.9                      |  |  |  |  |