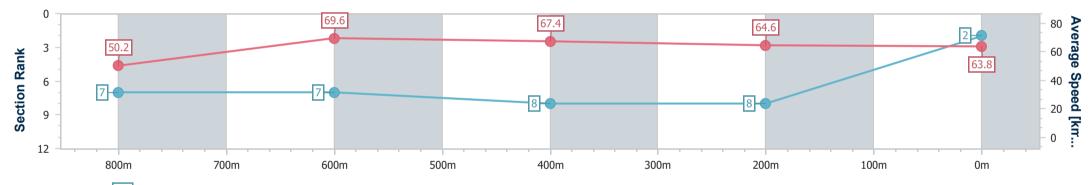

Ladbrokes Cannon Park QLD Professional Race 2: RED BERET HOTEL RATINGS BAND 0 - 55 Handicap -950m 17 August 2024 - 12:50

Track Rating: soft 5, Weather: Fine, Rail Position: True

| Section                | Overall                  | 800m                     | 600m                     | 400m                     | 200m                     |  |  |  |  |
|------------------------|--------------------------|--------------------------|--------------------------|--------------------------|--------------------------|--|--|--|--|
| Section Times          | 0:54.77 [2]<br>(0:10.74) | 0:44.03 [7]<br>(0:10.37) | 0:33.66 [7]<br>(0:10.95) | 0:22.71 [8]<br>(0:11.43) | 0:11.28 [8]<br>(0:11.28) |  |  |  |  |
| Average Speed [km/h]   | 50.2                     | 69.6                     | 67.4                     | 64.6                     | 63.8                     |  |  |  |  |
| Top Speed [km/h]       | 67.5                     | 71.2                     | 68.8                     | 66.1                     | 64.9                     |  |  |  |  |
| Avg. Dist. to Rail [m] | 9.1                      | 5.6                      | 4.4                      | 9.3                      | 9.9                      |  |  |  |  |
| Avg. Stride Freq. [Hz] | 2.3                      | 2.5                      | 2.4                      | 2.4                      | 2.4                      |  |  |  |  |
| Avg. Stride Length [m] | 6.2                      | 7.7                      | 7.7                      | 7.5                      | 7.4                      |  |  |  |  |