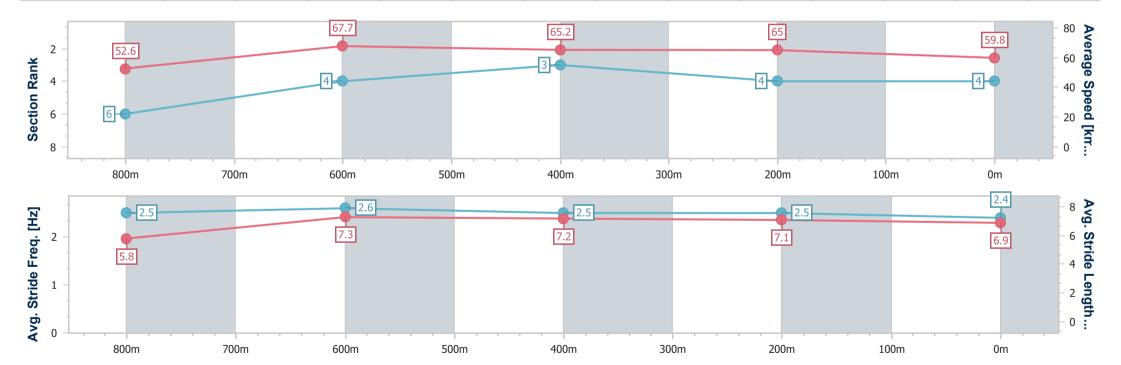

## Horse/Jockey Name Your Too Good Final Rank 4 Fastest Section Time (Section) Top Speed [km/h] (Section) Race State Finished

### **Sunshine Coast QLD Professional**

Race 2: THE LONG RUN BY CUB Class 4 Handicap - 1000m

21 August 2024 - 13:47

Track Rating: Soft 7, Weather: Fine, Rail Position: +3m Entire

| Section                | Overall                  | 800m                     | 600m                     | 400m                     | 200m                     |
|------------------------|--------------------------|--------------------------|--------------------------|--------------------------|--------------------------|
| Section Times          | 0:58.56 [4]<br>(0:13.70) | 0:44.86 [6]<br>(0:10.67) | 0:34.19 [4]<br>(0:11.08) | 0:23.11 [3]<br>(0:11.06) | 0:12.05 [4]<br>(0:12.05) |
| Average Speed [km/h]   | 52.6                     | 67.7                     | 65.2                     | 65.0                     | 59.8                     |
| Top Speed [km/h]       | 67.4                     | 69.2                     | 66.2                     | 66.4                     | 63.6                     |
| Avg. Dist. to Rail [m] | 3.1                      | 1.2                      | 0.5                      | 2.8                      | 3.7                      |
| Avg. Stride Freq. [Hz] | 2.5                      | 2.6                      | 2.5                      | 2.5                      | 2.4                      |
| Avg. Stride Length [m] | 5.8                      | 7.3                      | 7.2                      | 7.1                      | 6.9                      |