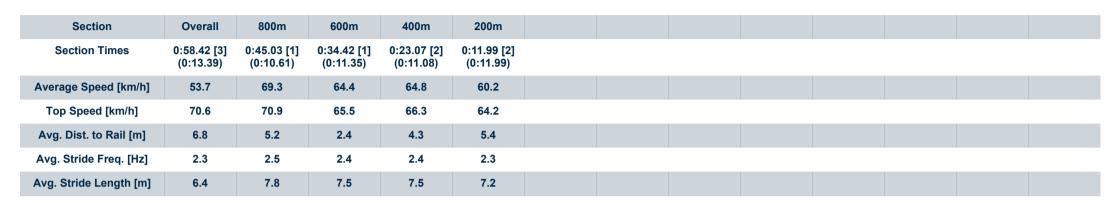

Report Created: Wed 21 August 2024 14:29 GMT+10

[] Ranking at each section and finish

-:--- No data available at this section

| Horse/Jockey Name              | Invinovich     |
|--------------------------------|----------------|
| Final Rank                     | 3              |
| Fastest Section Time (Section) | 0:10.61 (800m) |
| Top Speed [km/h] (Section)     | 70.9 (800m)    |
| Race State                     | Finished       |