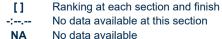

### **Sunshine Coast QLD Professional**

Race 2: THE LONG RUN BY CUB Class 4 Handicap - 1000m

21 August 2024 - 13:47

Track Rating: Soft 7, Weather: Fine, Rail Position: +3m Entire

| Section                | Overall                  | 800m                     | 600m                     | 400m                     | 200m                     |
|------------------------|--------------------------|--------------------------|--------------------------|--------------------------|--------------------------|
| Section Times          | 0:58.20 [2]<br>(0:13.45) | 0:44.75 [3]<br>(0:10.67) | 0:34.08 [2]<br>(0:11.15) | 0:22.93 [1]<br>(0:11.02) | 0:11.91 [1]<br>(0:11.91) |
| Average Speed [km/h]   | 53.7                     | 67.4                     | 64.7                     | 65.5                     | 60.4                     |
| Top Speed [km/h]       | 67.3                     | 68.7                     | 66.2                     | 67.4                     | 63.6                     |
| Avg. Dist. to Rail [m] | 3.0                      | 0.8                      | 0.4                      | 2.9                      | 4.5                      |
| Avg. Stride Freq. [Hz] | 2.4                      | 2.5                      | 2.5                      | 2.5                      | 2.4                      |
| Avg. Stride Length [m] | 6.1                      | 7.5                      | 7.3                      | 7.3                      | 6.9                      |

Report Created: Wed 21 August 2024 14:29 GMT+10

[] Ranking at each section and finish

-:--- No data available at this section

| Horse/Jockey Name              | Invinovich     |
|--------------------------------|----------------|
| Final Rank                     | 3              |
| Fastest Section Time (Section) | 0:10.61 (800m) |
| Top Speed [km/h] (Section)     | 70.9 (800m)    |
| Race State                     | Finished       |