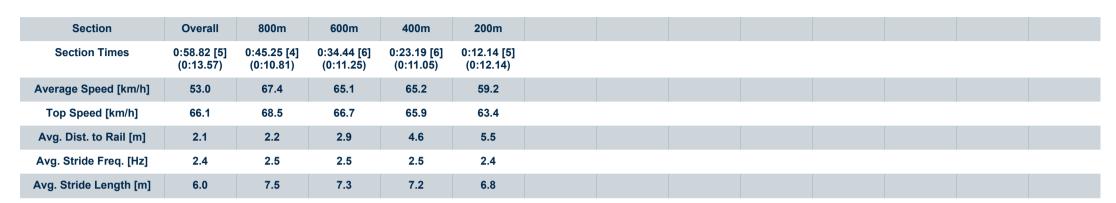

### Horse/Jockey Name Final Rank 5 Fastest Section Time (Section) Top Speed [km/h] (Section) Race State Mehajir 5 0:10.81 (800m) Finished