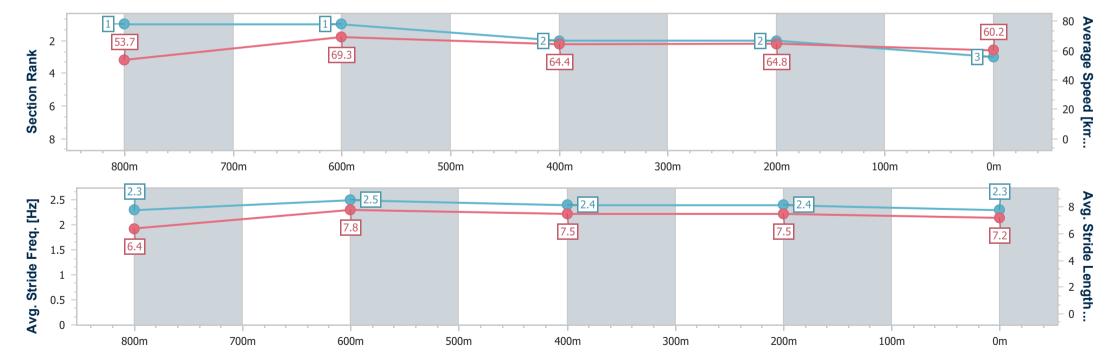

Report Created: Wed 21 August 2024 14:29 GMT+10

[] Ranking at each section and finish

-:--- No data available at this section

| Horse/Jockey Name              | Invinovich     |
|--------------------------------|----------------|
| Final Rank                     | 3              |
| Fastest Section Time (Section) | 0:10.61 (800m) |
| Top Speed [km/h] (Section)     | 70.9 (800m)    |
| Race State                     | Finished       |