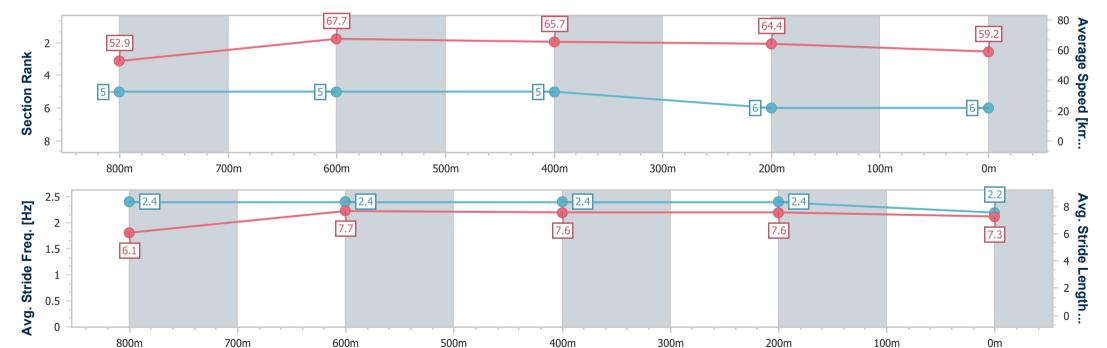

### **Sunshine Coast QLD Professional**

Race 2: THE LONG RUN BY CUB Class 4 Handicap - 1000m

21 August 2024 - 13:47

Track Rating: Soft 7, Weather: Fine, Rail Position: +3m Entire

| Section                | Overall                  | 800m                     | 600m                     | 400m                     | 200m                     |
|------------------------|--------------------------|--------------------------|--------------------------|--------------------------|--------------------------|
| Section Times          | 0:58.56 [4]<br>(0:13.70) | 0:44.86 [6]<br>(0:10.67) | 0:34.19 [4]<br>(0:11.08) | 0:23.11 [3]<br>(0:11.06) | 0:12.05 [4]<br>(0:12.05) |
| Average Speed [km/h]   | 52.6                     | 67.7                     | 65.2                     | 65.0                     | 59.8                     |
| Top Speed [km/h]       | 67.4                     | 69.2                     | 66.2                     | 66.4                     | 63.6                     |
| Avg. Dist. to Rail [m] | 3.1                      | 1.2                      | 0.5                      | 2.8                      | 3.7                      |
| Avg. Stride Freq. [Hz] | 2.5                      | 2.6                      | 2.5                      | 2.5                      | 2.4                      |
| Avg. Stride Length [m] | 5.8                      | 7.3                      | 7.2                      | 7.1                      | 6.9                      |

Report Created: Wed 21 August 2024 14:29 GMT+10

[] Ranking at each section and finish

-:--- No data available at this section