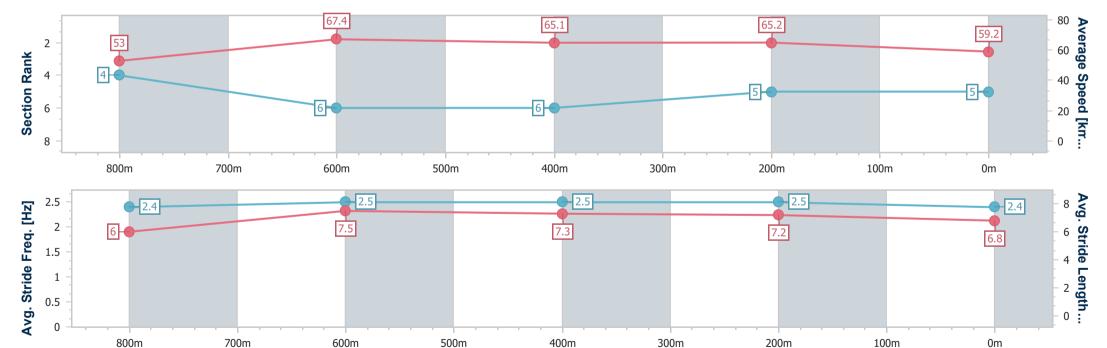

## Horse/Jockey Name Final Rank Fastest Section Time (Section) Top Speed [km/h] (Section) Race State Jabali Ridge 6 0:10.76 (800m) Finished

#### **Sunshine Coast QLD Professional**

Race 2: THE LONG RUN BY CUB Class 4 Handicap - 1000m

21 August 2024 - 13:47

Track Rating: Soft 7, Weather: Fine, Rail Position: +3m Entire

Report Created: Wed 21 August 2024 14:29 GMT+10

[] Ranking at each section and finish

-:--- No data available at this section