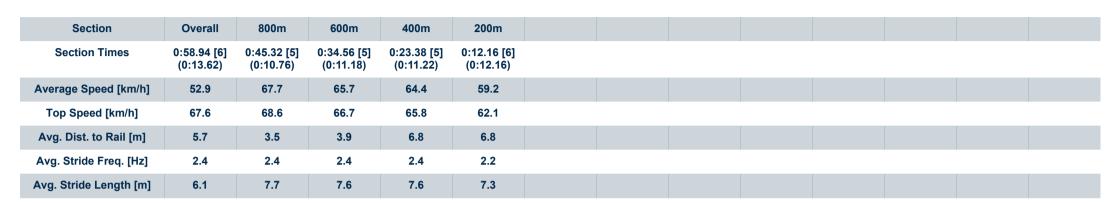

### Race 2: THE LONG RUN BY CUB Class 4 Handicap - 1000m

21 August 2024 - 13:47

Track Rating: Soft 7, Weather: Fine, Rail Position: +3m Entire

| Section Field |    | s               |         |                     |                    | Overall<br>0:58.16<br>(0:13.39) | 800m<br>0:44.77<br>(0:10.61) | 600m<br>0:34.16<br>(0:11.27) | 400m<br>0:22.89<br>(0:11.02) | 200m<br>0:11.87<br>(0:11.87) |         | Last 600m<br>0:34.16 |                           |
|---------------|----|-----------------|---------|---------------------|--------------------|---------------------------------|------------------------------|------------------------------|------------------------------|------------------------------|---------|----------------------|---------------------------|
| Rank          | TA | B Horse/Jockey  | Barrier | Top Speed<br>[km/h] | Fastest<br>Section |                                 |                              |                              |                              |                              | Margin  |                      | Distance<br>Travelled [m] |
| 1             | 7  | LAYDOWNLILY     | 4       | 67.6                | 0:10.84            | 0:58.16 [1]                     | 0:44.74 [2]                  | 0:33.90 [3]                  | 0:22.62 [4]                  | 0:11.69 [3]                  | 0:58.16 | 0:33.90              |                           |
|               |    | Tiffani Brooker |         | 800m                | 800m               | (0:13.42)                       | (0:10.84)                    | (0:11.28)                    | (0:10.93)                    | (0:11.69)                    |         |                      |                           |
| 2             | 1  | THELWELL        | 2       | 68.7                | 0:10.67            | 0:58.20 [2]                     | 0:44.75 [3]                  | 0:34.08 [2]                  | 0:22.93 [1]                  | 0:11.91 [1]                  | 0.2L    | 0:34.08              | -3                        |
|               |    | Cejay Graham    |         | 800m                | 800m               | (0:13.45)                       | (0:10.67)                    | (0:11.15)                    | (0:11.02)                    | (0:11.91)                    |         |                      |                           |
| 3             | 3  | INVINOVICH      | 6       | 70.9                | 0:10.61            | 0:58.42 [3]                     | 0:45.03 [1]                  | 0:34.42 [1]                  | 0:23.07 [2]                  | 0:11.99 [2]                  | 1.5L    | 0:34.42              | +3                        |
|               |    | James Orman     |         | 800m                | 800m               | (0:13.39)                       | (0:10.61)                    | (0:11.35)                    | (0:11.08)                    | (0:11.99)                    |         |                      |                           |
| 4             | 5  | YOUR TOO GOOD   | 3       | 69.2                | 0:10.67            | 0:58.56 [4]                     | 0:44.86 [6]                  | 0:34.19 [4]                  | 0:23.11 [3]                  | 0:12.05 [4]                  | 2.3L    | 0:34.19              | -3                        |
|               |    | Ryan Maloney    |         | 800m                | 800m               | (0:13.70)                       | (0:10.67)                    | (0:11.08)                    | (0:11.06)                    | (0:12.05)                    |         |                      |                           |
| 5             | 8  | MEHAJIR         | 1       | 68.5                | 0:10.81            | 0:58.82 [5]                     | 0:45.25 [4]                  | 0:34.44 [6]                  | 0:23.19 [6]                  | 0:12.14 [5]                  | 3.8L    | 0:34.44              | +1                        |
|               |    | Taylor Marshall |         | 800m                | 800m               | (0:13.57)                       | (0:10.81)                    | (0:11.25)                    | (0:11.05)                    | (0:12.14)                    |         |                      |                           |
| 6             | 6  | JABALI RIDGE    | 5       | 68.6                | 0:10.76            | 0:58.94 [6]                     | 0:45.32 [5]                  | 0:34.56 [5]                  | 0:23.38 [5]                  | 0:12.16 [6]                  | 4.3L    | 0:34.56              | +3                        |
|               |    | Sean Cormack    |         | 800m                | 800m               | (0:13.62)                       | (0:10.76)                    | (0:11.18)                    | (0:11.22)                    | (0:12.16)                    |         |                      |                           |

Scratched: Ebony King (#2), Enterprise Lucia (#4)

SCN Saddle cloth number
DNF Did not finish
DNT Did not track