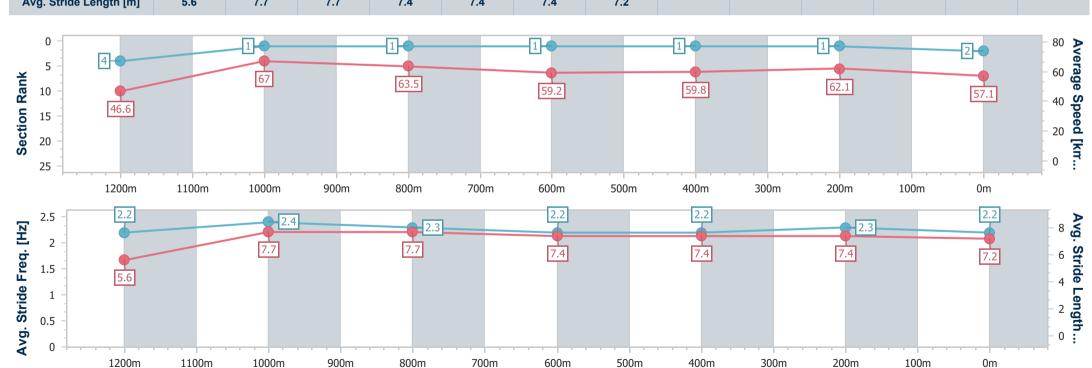

#### **Sunshine Coast QLD Professional**

Race 6: CELLARBRATIONS Maiden Handicap - 1300m

21 August 2024 - 16:06

Track Rating: Soft 7, Weather: Fine, Rail Position: +3m Entire

| • "                    |                          | 1000                     | 4000                     |                          |                          | 400                      |                          |
|------------------------|--------------------------|--------------------------|--------------------------|--------------------------|--------------------------|--------------------------|--------------------------|
| Section                | Overall                  | 1200m                    | 1000m                    | 800m                     | 600m                     | 400m                     | 200m                     |
| Section Times          | 1:18.49 [2]<br>(0:07.75) | 1:10.74 [4]<br>(0:10.76) | 0:59.98 [1]<br>(0:11.42) | 0:48.56 [1]<br>(0:12.25) | 0:36.31 [1]<br>(0:11.96) | 0:24.35 [1]<br>(0:11.64) | 0:12.71 [1]<br>(0:12.71) |
| Average Speed [km/h]   | 46.6                     | 67.0                     | 63.5                     | 59.2                     | 59.8                     | 62.1                     | 57.1                     |
| Top Speed [km/h]       | 63.0                     | 69.7                     | 68.4                     | 60.1                     | 61.9                     | 63.4                     | 60.5                     |
| Avg. Dist. to Rail [m] | 13.5                     | 6.8                      | 2.2                      | 0.3                      | 1.7                      | 1.4                      | 3.2                      |
| Avg. Stride Freq. [Hz] | 2.2                      | 2.4                      | 2.3                      | 2.2                      | 2.2                      | 2.3                      | 2.2                      |
| Avg. Stride Length [m] | 5.6                      | 7.7                      | 7.7                      | 7.4                      | 7.4                      | 7.4                      | 7.2                      |