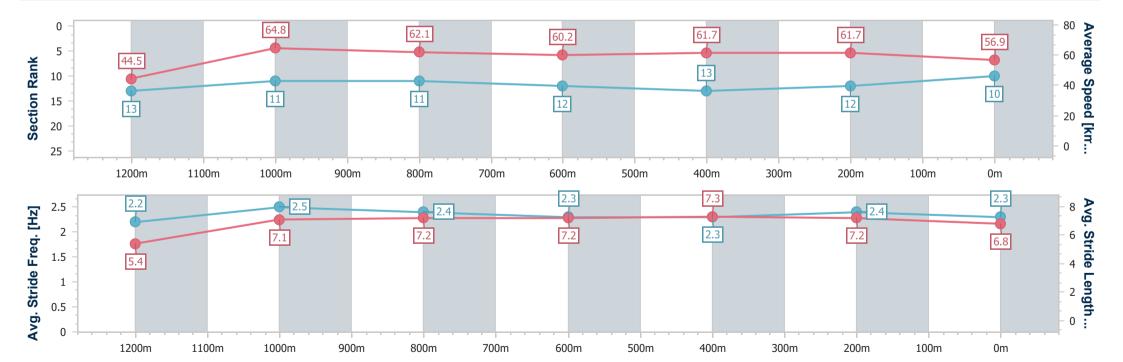

#### Sunshine Coast QLD Professional

Race 6: CELLARBRATIONS Maiden Handicap - 1300m

21 August 2024 - 16:06

Track Rating: Soft 7, Weather: Fine, Rail Position: +3m Entire

| Section                | Overall                   | 1200m                     | 1000m                     | 800m                      | 600m                      | 400m                      | 200m                      |
|------------------------|---------------------------|---------------------------|---------------------------|---------------------------|---------------------------|---------------------------|---------------------------|
| Section Times          | 1:19.54 [10]<br>(0:08.15) | 1:11.39 [13]<br>(0:11.17) | 1:00.22 [11]<br>(0:11.73) | 0:48.49 [11]<br>(0:12.23) | 0:36.26 [12]<br>(0:11.91) | 0:24.35 [13]<br>(0:11.67) | 0:12.68 [12]<br>(0:12.68) |
| Average Speed [km/h]   | 44.5                      | 64.8                      | 62.1                      | 60.2                      | 61.7                      | 61.7                      | 56.9                      |
| Top Speed [km/h]       | 64.1                      | 68.8                      | 63.3                      | 61.6                      | 63.8                      | 63.8                      | 59.7                      |
| Avg. Dist. to Rail [m] | 10.4                      | 4.0                       | 3.6                       | 3.4                       | 2.6                       | 8.5                       | 9.0                       |
| Avg. Stride Freq. [Hz] | 2.2                       | 2.5                       | 2.4                       | 2.3                       | 2.3                       | 2.4                       | 2.3                       |
| Avg. Stride Length [m] | 5.4                       | 7.1                       | 7.2                       | 7.2                       | 7.3                       | 7.2                       | 6.8                       |