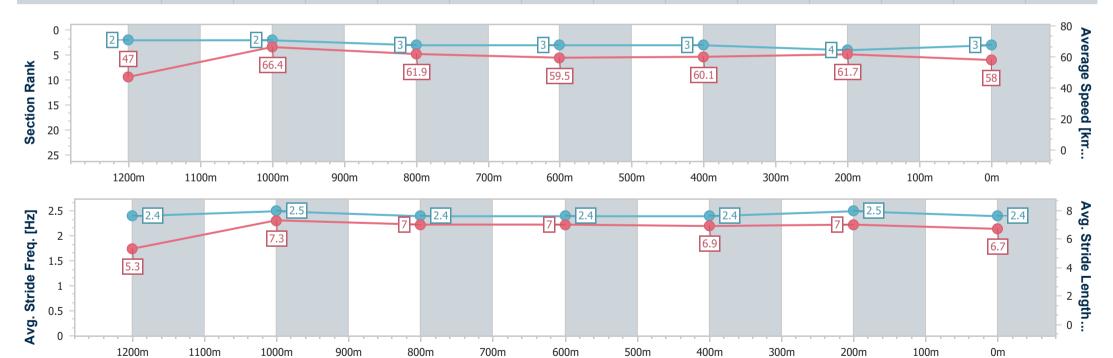

#### **Sunshine Coast QLD Professional**

Race 6: CELLARBRATIONS Maiden Handicap - 1300m

21 August 2024 - 16:06

Track Rating: Soft 7, Weather: Fine, Rail Position: +3m Entire

| Section                | Overall                  | 1200m                    | 1000m                    | 800m                     | 600m                     | 400m                     | 200m                     |
|------------------------|--------------------------|--------------------------|--------------------------|--------------------------|--------------------------|--------------------------|--------------------------|
| Section Times          | 1:18.66 [3]<br>(0:07.68) | 1:10.98 [2]<br>(0:10.88) | 1:00.10 [2]<br>(0:11.68) | 0:48.42 [3]<br>(0:12.26) | 0:36.16 [3]<br>(0:11.94) | 0:24.22 [3]<br>(0:11.72) | 0:12.50 [4]<br>(0:12.50) |
| Average Speed [km/h]   | 47.0                     | 66.4                     | 61.9                     | 59.5                     | 60.1                     | 61.7                     | 58.0                     |
| Top Speed [km/h]       | 64.8                     | 67.2                     | 64.7                     | 61.1                     | 62.0                     | 62.8                     | 60.8                     |
| Avg. Dist. to Rail [m] | 7.7                      | 2.9                      | 1.6                      | 1.1                      | 1.4                      | 3.2                      | 4.6                      |
| Avg. Stride Freq. [Hz] | 2.4                      | 2.5                      | 2.4                      | 2.4                      | 2.4                      | 2.5                      | 2.4                      |
| Avg. Stride Length [m] | 5.3                      | 7.3                      | 7.0                      | 7.0                      | 6.9                      | 7.0                      | 6.7                      |