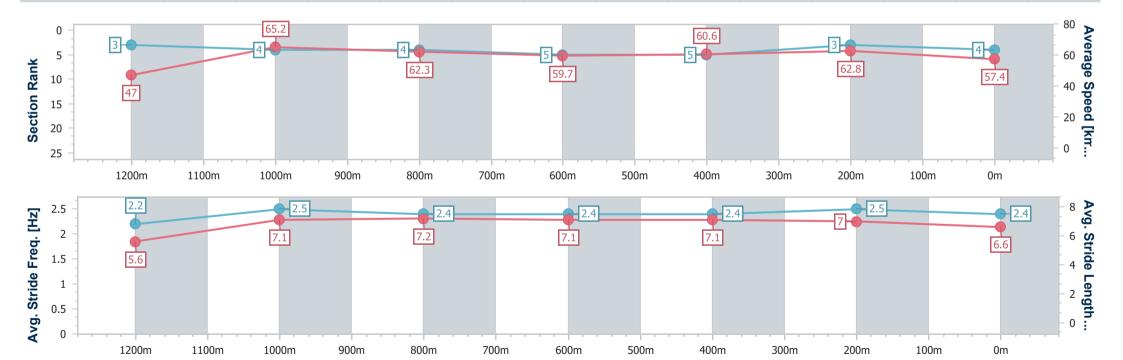

#### **Sunshine Coast QLD Professional**

Race 6: CELLARBRATIONS Maiden Handicap - 1300m

21 August 2024 - 16:06

Track Rating: Soft 7, Weather: Fine, Rail Position: +3m Entire

| Section                | Overall                  | 1200m                    | 1000m                    | 800m                     | 600m                     | 400m                     | 200m                     |
|------------------------|--------------------------|--------------------------|--------------------------|--------------------------|--------------------------|--------------------------|--------------------------|
| Section Times          | 1:18.72 [4]<br>(0:07.75) | 1:10.97 [3]<br>(0:11.05) | 0:59.92 [4]<br>(0:11.65) | 0:48.27 [4]<br>(0:12.17) | 0:36.10 [5]<br>(0:12.03) | 0:24.07 [5]<br>(0:11.45) | 0:12.62 [3]<br>(0:12.62) |
| Average Speed [km/h]   | 47.0                     | 65.2                     | 62.3                     | 59.7                     | 60.6                     | 62.8                     | 57.4                     |
| Top Speed [km/h]       | 64.4                     | 65.8                     | 64.9                     | 61.0                     | 62.7                     | 64.4                     | 60.6                     |
| Avg. Dist. to Rail [m] | 3.8                      | 2.5                      | 2.1                      | 1.5                      | 0.8                      | 4.8                      | 6.2                      |
| Avg. Stride Freq. [Hz] | 2.2                      | 2.5                      | 2.4                      | 2.4                      | 2.4                      | 2.5                      | 2.4                      |
| Avg. Stride Length [m] | 5.6                      | 7.1                      | 7.2                      | 7.1                      | 7.1                      | 7.0                      | 6.6                      |