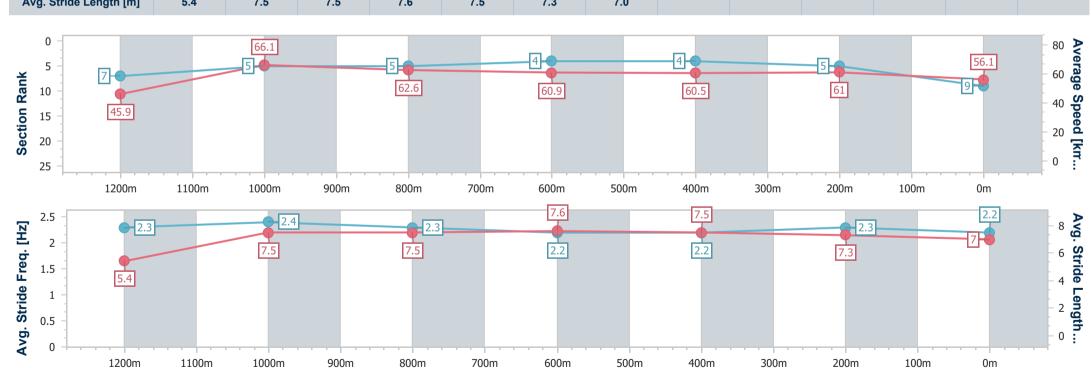

#### Sunshine Coast QLD Professional

Race 6: CELLARBRATIONS Maiden Handicap - 1300m

21 August 2024 - 16:06

Track Rating: Soft 7, Weather: Fine, Rail Position: +3m Entire

| Section                | Overall                  | 1200m                    | 1000m                    | 800m                     | 600m                     | 400m                     | 200m                     |
|------------------------|--------------------------|--------------------------|--------------------------|--------------------------|--------------------------|--------------------------|--------------------------|
| Section                | Overall                  | 1200M                    | 1000m                    | ouum                     | 600m                     | 400M                     | 200M                     |
| Section Times          | 1:19.36 [9]<br>(0:07.87) | 1:11.49 [7]<br>(0:10.96) | 1:00.53 [5]<br>(0:11.68) | 0:48.85 [5]<br>(0:12.02) | 0:36.83 [4]<br>(0:12.04) | 0:24.79 [4]<br>(0:11.85) | 0:12.94 [5]<br>(0:12.94) |
| Average Speed [km/h]   | 45.9                     | 66.1                     | 62.6                     | 60.9                     | 60.5                     | 61.0                     | 56.1                     |
| Top Speed [km/h]       | 64.0                     | 71.1                     | 65.1                     | 62.5                     | 62.3                     | 62.2                     | 58.9                     |
| Avg. Dist. to Rail [m] | 5.0                      | 3.2                      | 3.0                      | 2.4                      | 1.7                      | 6.5                      | 7.0                      |
| Avg. Stride Freq. [Hz] | 2.3                      | 2.4                      | 2.3                      | 2.2                      | 2.2                      | 2.3                      | 2.2                      |
| Avg. Stride Length [m] | 5.4                      | 7.5                      | 7.5                      | 7.6                      | 7.5                      | 7.3                      | 7.0                      |