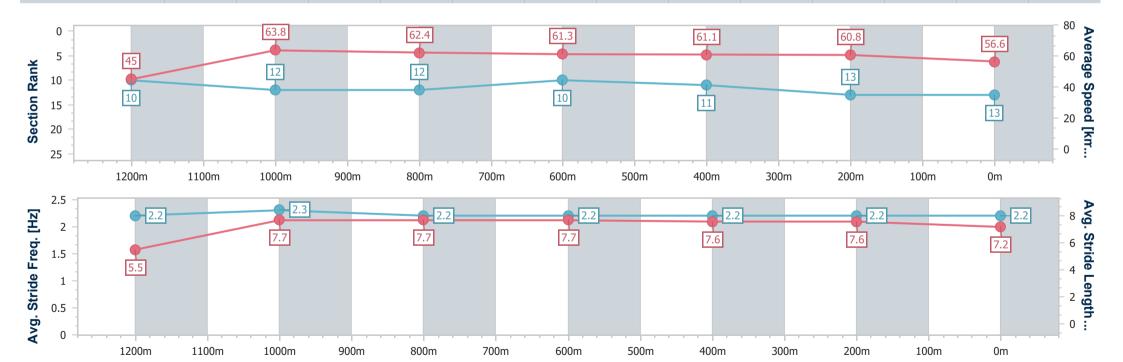

Race 6: CELLARBRATIONS Maiden Handicap - 1300m

21 August 2024 - 16:06

Track Rating: Soft 7, Weather: Fine, Rail Position: +3m Entire

| Section                | Overall                   | 1200m                    | 1000m                    | 800m                     | 600m                     | 400m                     | 200m                     |
|------------------------|---------------------------|--------------------------|--------------------------|--------------------------|--------------------------|--------------------------|--------------------------|
| Section Times          | 1:19.75 [12]<br>(0:07.83) | 1:11.92 [6]<br>(0:11.09) | 1:00.83 [7]<br>(0:11.75) | 0:49.08 [6]<br>(0:12.20) | 0:36.88 [7]<br>(0:11.82) | 0:25.06 [6]<br>(0:11.85) | 0:13.21 [6]<br>(0:13.21) |
| Average Speed [km/h]   | 45.9                      | 65.4                     | 61.9                     | 60.1                     | 61.6                     | 61.2                     | 54.8                     |
| Top Speed [km/h]       | 64.8                      | 67.2                     | 65.2                     | 61.5                     | 63.5                     | 63.4                     | 58.2                     |
| Avg. Dist. to Rail [m] | 7.3                       | 4.0                      | 3.1                      | 1.8                      | 1.6                      | 6.3                      | 7.1                      |
| Avg. Stride Freq. [Hz] | 2.3                       | 2.3                      | 2.2                      | 2.2                      | 2.3                      | 2.2                      | 2.1                      |
| Avg. Stride Length [m] | 5.4                       | 7.9                      | 7.6                      | 7.6                      | 7.5                      | 7.6                      | 7.3                      |