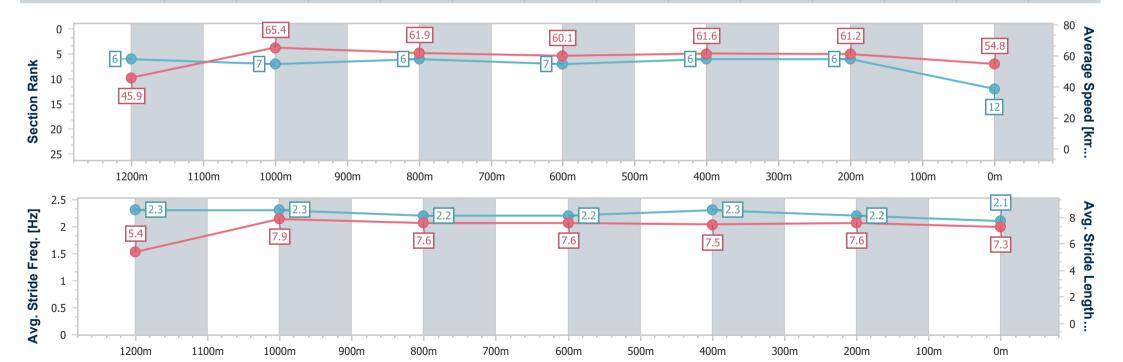

#### Sunshine Coast QLD Professional

Race 6: CELLARBRATIONS Maiden Handicap - 1300m

21 August 2024 - 16:06

Track Rating: Soft 7, Weather: Fine, Rail Position: +3m Entire

| Section                | Overall                   | 1200m                     | 1000m                     | 800m                      | 600m                      | 400m                      | 200m                      |
|------------------------|---------------------------|---------------------------|---------------------------|---------------------------|---------------------------|---------------------------|---------------------------|
| Section Times          | 1:19.82 [13]<br>(0:08.09) | 1:11.73 [10]<br>(0:11.29) | 1:00.44 [12]<br>(0:11.68) | 0:48.76 [12]<br>(0:11.98) | 0:36.78 [10]<br>(0:11.98) | 0:24.80 [11]<br>(0:11.92) | 0:12.88 [13]<br>(0:12.88) |
| Average Speed [km/h]   | 45.0                      | 63.8                      | 62.4                      | 61.3                      | 61.1                      | 60.8                      | 56.6                      |
| Top Speed [km/h]       | 65.8                      | 65.8                      | 63.8                      | 62.5                      | 62.5                      | 62.0                      | 59.9                      |
| Avg. Dist. to Rail [m] | 8.2                       | 3.6                       | 2.6                       | 2.0                       | 2.3                       | 6.4                       | 5.2                       |
| Avg. Stride Freq. [Hz] | 2.2                       | 2.3                       | 2.2                       | 2.2                       | 2.2                       | 2.2                       | 2.2                       |
| Avg. Stride Length [m] | 5.5                       | 7.7                       | 7.7                       | 7.7                       | 7.6                       | 7.6                       | 7.2                       |