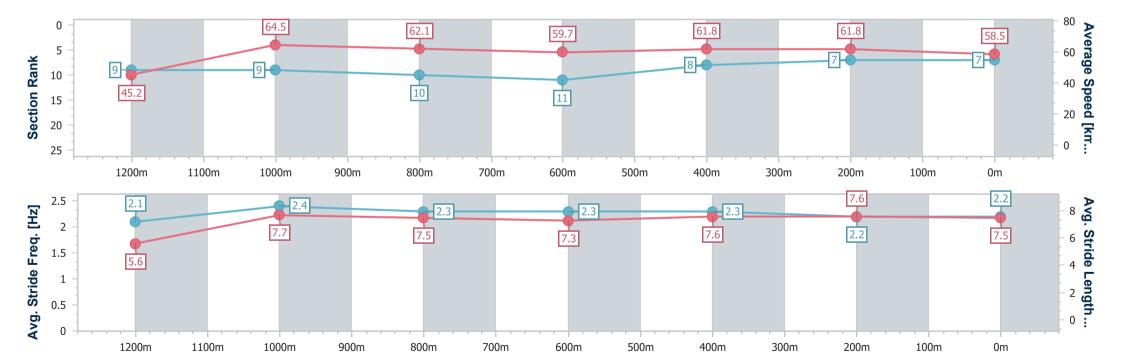

#### Sunshine Coast QLD Professional

Race 6: CELLARBRATIONS Maiden Handicap - 1300m

21 August 2024 - 16:06

Track Rating: Soft 7, Weather: Fine, Rail Position: +3m Entire

| Section                | Overall                  | 1200m                    | 1000m                    | 800m                      | 600m                      | 400m                     | 200m                     |
|------------------------|--------------------------|--------------------------|--------------------------|---------------------------|---------------------------|--------------------------|--------------------------|
| Section Times          | 1:18.96 [7]<br>(0:07.97) | 1:10.99 [9]<br>(0:11.21) | 0:59.78 [9]<br>(0:11.75) | 0:48.03 [10]<br>(0:12.20) | 0:35.83 [11]<br>(0:11.76) | 0:24.07 [8]<br>(0:11.68) | 0:12.39 [7]<br>(0:12.39) |
| Average Speed [km/h]   | 45.2                     | 64.5                     | 62.1                     | 59.7                      | 61.8                      | 61.8                     | 58.5                     |
| Top Speed [km/h]       | 61.5                     | 66.4                     | 64.3                     | 61.0                      | 63.7                      | 63.1                     | 61.2                     |
| Avg. Dist. to Rail [m] | 12.1                     | 5.3                      | 3.3                      | 1.2                       | 0.8                       | 6.4                      | 6.6                      |
| Avg. Stride Freq. [Hz] | 2.1                      | 2.4                      | 2.3                      | 2.3                       | 2.3                       | 2.2                      | 2.2                      |
| Avg. Stride Length [m] | 5.6                      | 7.7                      | 7.5                      | 7.3                       | 7.6                       | 7.6                      | 7.5                      |