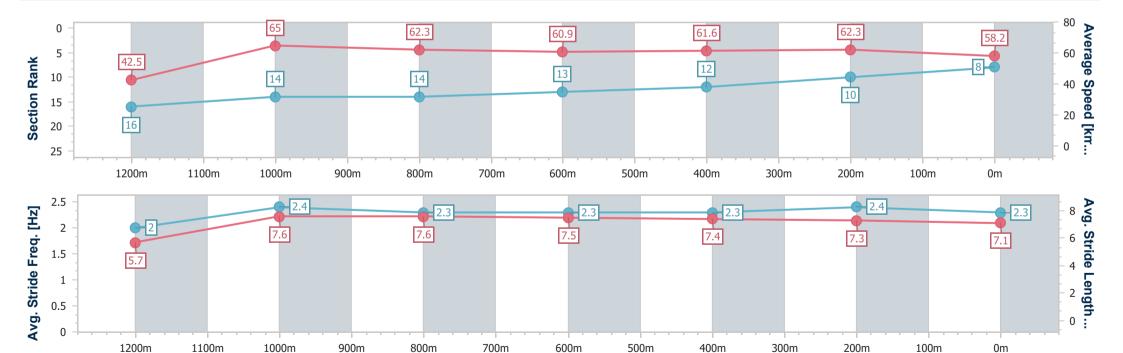

#### Sunshine Coast QLD Professional

Race 6: CELLARBRATIONS Maiden Handicap - 1300m

21 August 2024 - 16:06

Track Rating: Soft 7, Weather: Fine, Rail Position: +3m Entire

| Section                | Overall                  | 1200m                     | 1000m                     | 800m                      | 600m                      | 400m                      | 200m                      |
|------------------------|--------------------------|---------------------------|---------------------------|---------------------------|---------------------------|---------------------------|---------------------------|
| Section Times          | 1:19.16 [8]<br>(0:08.58) | 1:10.58 [16]<br>(0:11.12) | 0:59.46 [14]<br>(0:11.67) | 0:47.79 [14]<br>(0:11.94) | 0:35.85 [13]<br>(0:11.82) | 0:24.03 [12]<br>(0:11.62) | 0:12.41 [10]<br>(0:12.41) |
| Average Speed [km/h]   | 42.5                     | 65.0                      | 62.3                      | 60.9                      | 61.6                      | 62.3                      | 58.2                      |
| Top Speed [km/h]       | 64.0                     | 66.2                      | 64.2                      | 61.8                      | 63.1                      | 63.6                      | 62.1                      |
| Avg. Dist. to Rail [m] | 14.0                     | 2.9                       | 2.2                       | 1.4                       | 1.0                       | 5.5                       | 5.2                       |
| Avg. Stride Freq. [Hz] | 2.0                      | 2.4                       | 2.3                       | 2.3                       | 2.3                       | 2.4                       | 2.3                       |
| Avg. Stride Length [m] | 5.7                      | 7.6                       | 7.6                       | 7.5                       | 7.4                       | 7.3                       | 7.1                       |