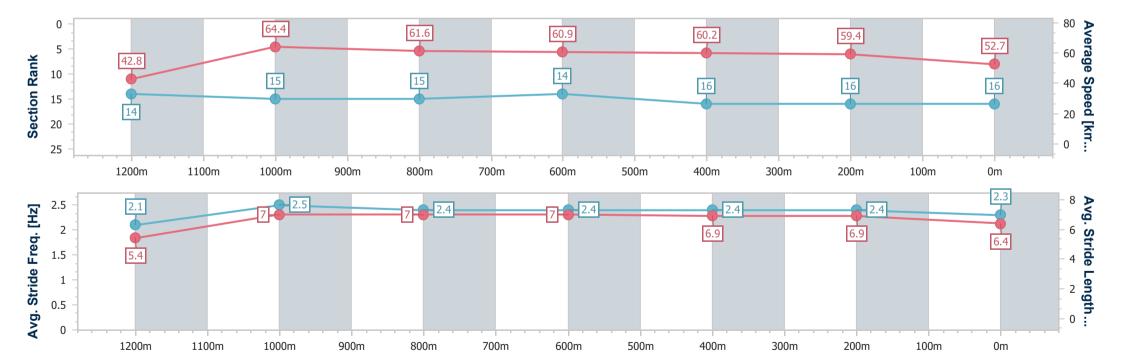

# Horse/Jockey Name Remanded Final Rank 16 Fastest Section Time (Section) 0:08.47 (Overall) Top Speed [km/h] (Section) 69.1 (1200m) Race State Finished

#### **Sunshine Coast QLD Professional**

Race 6: CELLARBRATIONS Maiden Handicap - 1300m

21 August 2024 - 16:06

Track Rating: Soft 7, Weather: Fine, Rail Position: +3m Entire

| Section                | Overall                   | 1200m                     | 1000m                     | 800m                      | 600m                      | 400m                      | 200m                      |
|------------------------|---------------------------|---------------------------|---------------------------|---------------------------|---------------------------|---------------------------|---------------------------|
| Section Times          | 1:21.26 [16]<br>(0:08.47) | 1:12.79 [14]<br>(0:11.25) | 1:01.54 [15]<br>(0:11.82) | 0:49.72 [15]<br>(0:11.91) | 0:37.81 [14]<br>(0:11.91) | 0:25.90 [16]<br>(0:12.16) | 0:13.74 [16]<br>(0:13.74) |
| Average Speed [km/h]   | 42.8                      | 64.4                      | 61.6                      | 60.9                      | 60.2                      | 59.4                      | 52.7                      |
| Top Speed [km/h]       | 63.3                      | 69.1                      | 63.2                      | 63.1                      | 62.2                      | 62.3                      | 57.3                      |
| Avg. Dist. to Rail [m] | 15.5                      | 3.8                       | 2.4                       | 0.4                       | 0.6                       | 2.3                       | 4.3                       |
| Avg. Stride Freq. [Hz] | 2.1                       | 2.5                       | 2.4                       | 2.4                       | 2.4                       | 2.4                       | 2.3                       |
| Avg. Stride Length [m] | 5.4                       | 7.0                       | 7.0                       | 7.0                       | 6.9                       | 6.9                       | 6.4                       |