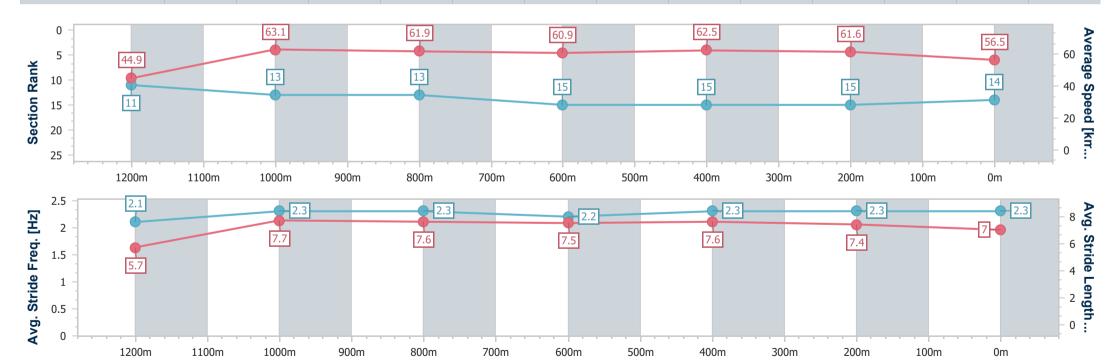

# Horse/Jockey Name Princess Moneybags Final Rank 7 Fastest Section Time (Section) 0:07.97 (Overall) Top Speed [km/h] (Section) 66.4 (1200m) Race State Finished

#### Sunshine Coast QLD Professional

Race 6: CELLARBRATIONS Maiden Handicap - 1300m

21 August 2024 - 16:06

Track Rating: Soft 7, Weather: Fine, Rail Position: +3m Entire

| Section                | Overall                  | 1200m                    | 1000m                    | 800m                      | 600m                      | 400m                     | 200m                     |
|------------------------|--------------------------|--------------------------|--------------------------|---------------------------|---------------------------|--------------------------|--------------------------|
| Section Times          | 1:18.96 [7]<br>(0:07.97) | 1:10.99 [9]<br>(0:11.21) | 0:59.78 [9]<br>(0:11.75) | 0:48.03 [10]<br>(0:12.20) | 0:35.83 [11]<br>(0:11.76) | 0:24.07 [8]<br>(0:11.68) | 0:12.39 [7]<br>(0:12.39) |
| Average Speed [km/h]   | 45.2                     | 64.5                     | 62.1                     | 59.7                      | 61.8                      | 61.8                     | 58.5                     |
| Top Speed [km/h]       | 61.5                     | 66.4                     | 64.3                     | 61.0                      | 63.7                      | 63.1                     | 61.2                     |
| Avg. Dist. to Rail [m] | 12.1                     | 5.3                      | 3.3                      | 1.2                       | 0.8                       | 6.4                      | 6.6                      |
| Avg. Stride Freq. [Hz] | 2.1                      | 2.4                      | 2.3                      | 2.3                       | 2.3                       | 2.2                      | 2.2                      |
| Avg. Stride Length [m] | 5.6                      | 7.7                      | 7.5                      | 7.3                       | 7.6                       | 7.6                      | 7.5                      |