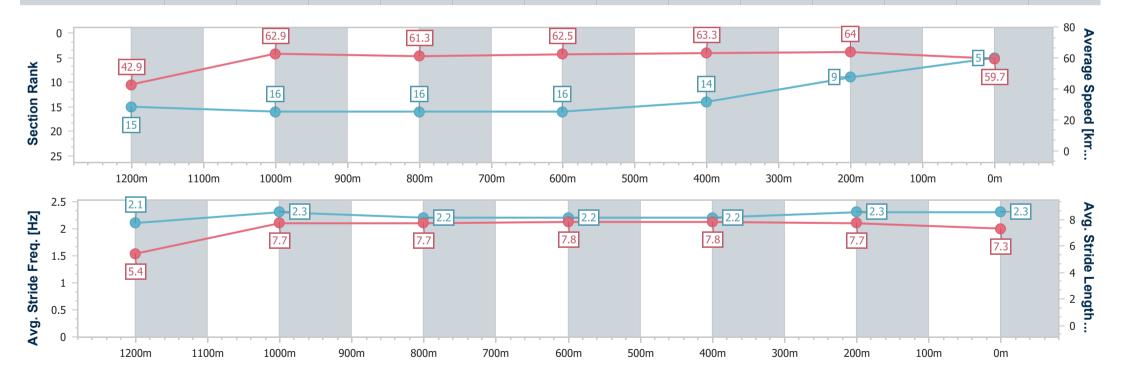

#### **Sunshine Coast QLD Professional**

Race 6: CELLARBRATIONS Maiden Handicap - 1300m

21 August 2024 - 16:06

Track Rating: Soft 7, Weather: Fine, Rail Position: +3m Entire

| Section                | Overall                  | 1200m                     | 1000m                     | 800m                      | 600m                      | 400m                      | 200m                     |
|------------------------|--------------------------|---------------------------|---------------------------|---------------------------|---------------------------|---------------------------|--------------------------|
| Section Times          | 1:18.74 [5]<br>(0:08.49) | 1:10.25 [15]<br>(0:11.48) | 0:58.77 [16]<br>(0:11.91) | 0:46.86 [16]<br>(0:11.78) | 0:35.08 [16]<br>(0:11.63) | 0:23.45 [14]<br>(0:11.30) | 0:12.15 [9]<br>(0:12.15) |
| Average Speed [km/h]   | 42.9                     | 62.9                      | 61.3                      | 62.5                      | 63.3                      | 64.0                      | 59.7                     |
| Top Speed [km/h]       | 60.0                     | 65.1                      | 63.2                      | 63.6                      | 64.7                      | 65.5                      | 63.0                     |
| Avg. Dist. to Rail [m] | 16.5                     | 5.9                       | 4.1                       | 2.6                       | 3.6                       | 10.5                      | 8.4                      |
| Avg. Stride Freq. [Hz] | 2.1                      | 2.3                       | 2.2                       | 2.2                       | 2.2                       | 2.3                       | 2.3                      |
| Avg. Stride Length [m] | 5.4                      | 7.7                       | 7.7                       | 7.8                       | 7.8                       | 7.7                       | 7.3                      |