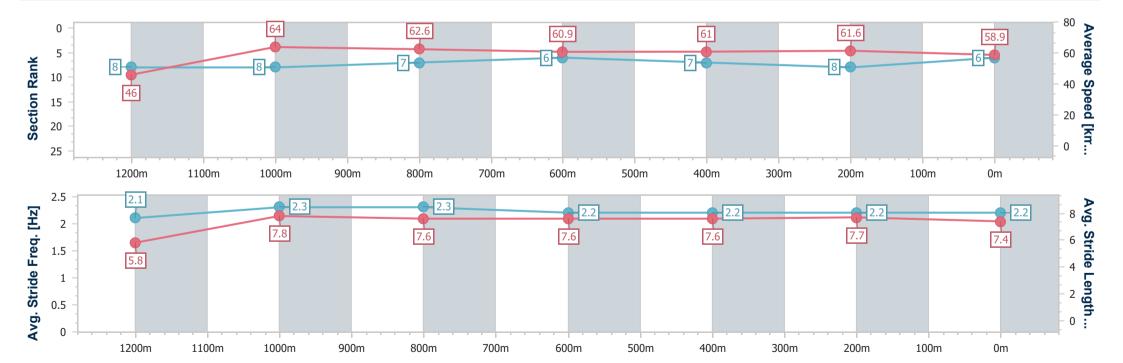

#### Sunshine Coast QLD Professional

Race 6: CELLARBRATIONS Maiden Handicap - 1300m

21 August 2024 - 16:06

Track Rating: Soft 7, Weather: Fine, Rail Position: +3m Entire

| Section                | Overall                  | 1200m                    | 1000m                    | 800m                     | 600m                     | 400m                     | 200m                     |
|------------------------|--------------------------|--------------------------|--------------------------|--------------------------|--------------------------|--------------------------|--------------------------|
| Section Times          | 1:18.90 [6]<br>(0:07.90) | 1:11.00 [8]<br>(0:11.25) | 0:59.75 [8]<br>(0:11.63) | 0:48.12 [7]<br>(0:12.03) | 0:36.09 [6]<br>(0:12.02) | 0:24.07 [7]<br>(0:11.75) | 0:12.32 [8]<br>(0:12.32) |
| Average Speed [km/h]   | 46.0                     | 64.0                     | 62.6                     | 60.9                     | 61.0                     | 61.6                     | 58.9                     |
| Top Speed [km/h]       | 63.4                     | 65.6                     | 64.5                     | 62.6                     | 62.5                     | 62.6                     | 61.4                     |
| Avg. Dist. to Rail [m] | 6.3                      | 3.6                      | 2.8                      | 2.4                      | 2.2                      | 6.1                      | 5.5                      |
| Avg. Stride Freq. [Hz] | 2.1                      | 2.3                      | 2.3                      | 2.2                      | 2.2                      | 2.2                      | 2.2                      |
| Avg. Stride Length [m] | 5.8                      | 7.8                      | 7.6                      | 7.6                      | 7.6                      | 7.7                      | 7.4                      |