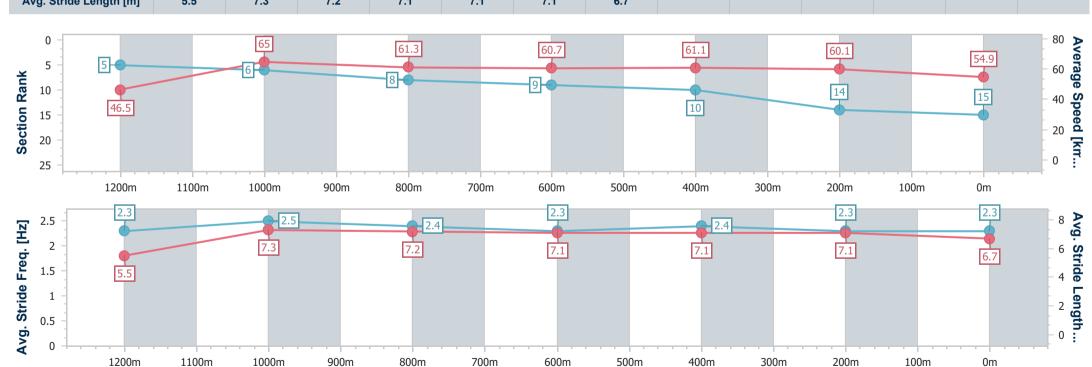

# Horse/Jockey Name Remanded Final Rank 16 Fastest Section Time (Section) 0:08.47 (Overall) Top Speed [km/h] (Section) 69.1 (1200m) Race State Finished

#### **Sunshine Coast QLD Professional**

Race 6: CELLARBRATIONS Maiden Handicap - 1300m

21 August 2024 - 16:06

Track Rating: Soft 7, Weather: Fine, Rail Position: +3m Entire

| Section                | Overall                   | 1200m                     | 1000m                     | 800m                      | 600m                      | 400m                      | 200m                      |
|------------------------|---------------------------|---------------------------|---------------------------|---------------------------|---------------------------|---------------------------|---------------------------|
| Section Times          | 1:21.26 [16]<br>(0:08.47) | 1:12.79 [14]<br>(0:11.25) | 1:01.54 [15]<br>(0:11.82) | 0:49.72 [15]<br>(0:11.91) | 0:37.81 [14]<br>(0:11.91) | 0:25.90 [16]<br>(0:12.16) | 0:13.74 [16]<br>(0:13.74) |
| Average Speed [km/h]   | 42.8                      | 64.4                      | 61.6                      | 60.9                      | 60.2                      | 59.4                      | 52.7                      |
| Top Speed [km/h]       | 63.3                      | 69.1                      | 63.2                      | 63.1                      | 62.2                      | 62.3                      | 57.3                      |
| Avg. Dist. to Rail [m] | 15.5                      | 3.8                       | 2.4                       | 0.4                       | 0.6                       | 2.3                       | 4.3                       |
| Avg. Stride Freq. [Hz] | 2.1                       | 2.5                       | 2.4                       | 2.4                       | 2.4                       | 2.4                       | 2.3                       |
| Avg. Stride Length [m] | 5.4                       | 7.0                       | 7.0                       | 7.0                       | 6.9                       | 6.9                       | 6.4                       |