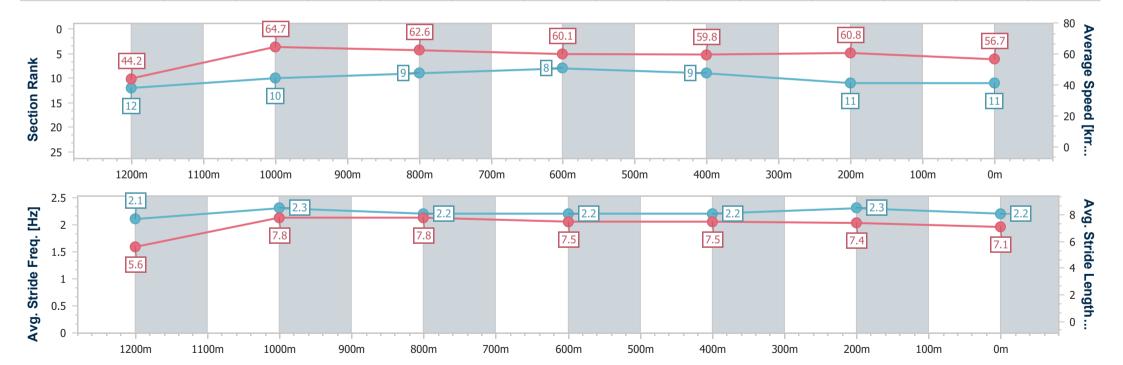

#### Sunshine Coast QLD Professional

Race 6: CELLARBRATIONS Maiden Handicap - 1300m

21 August 2024 - 16:06

Track Rating: Soft 7, Weather: Fine, Rail Position: +3m Entire

| Section                | Overall                   | 1200m                     | 1000m                     | 800m                     | 600m                     | 400m                     | 200m                      |
|------------------------|---------------------------|---------------------------|---------------------------|--------------------------|--------------------------|--------------------------|---------------------------|
| Section Times          | 1:19.60 [11]<br>(0:08.14) | 1:11.46 [12]<br>(0:11.17) | 1:00.29 [10]<br>(0:11.57) | 0:48.72 [9]<br>(0:11.99) | 0:36.73 [8]<br>(0:12.04) | 0:24.69 [9]<br>(0:11.90) | 0:12.79 [11]<br>(0:12.79) |
| Average Speed [km/h]   | 44.2                      | 64.7                      | 62.6                      | 60.1                     | 59.8                     | 60.8                     | 56.7                      |
| Top Speed [km/h]       | 62.5                      | 65.7                      | 64.6                      | 61.8                     | 61.1                     | 61.9                     | 60.6                      |
| Avg. Dist. to Rail [m] | 3.9                       | 1.6                       | 1.1                       | 0.5                      | 0.7                      | 2.5                      | 3.3                       |
| Avg. Stride Freq. [Hz] | 2.1                       | 2.3                       | 2.2                       | 2.2                      | 2.2                      | 2.3                      | 2.2                       |
| Avg. Stride Length [m] | 5.6                       | 7.8                       | 7.8                       | 7.5                      | 7.5                      | 7.4                      | 7.1                       |