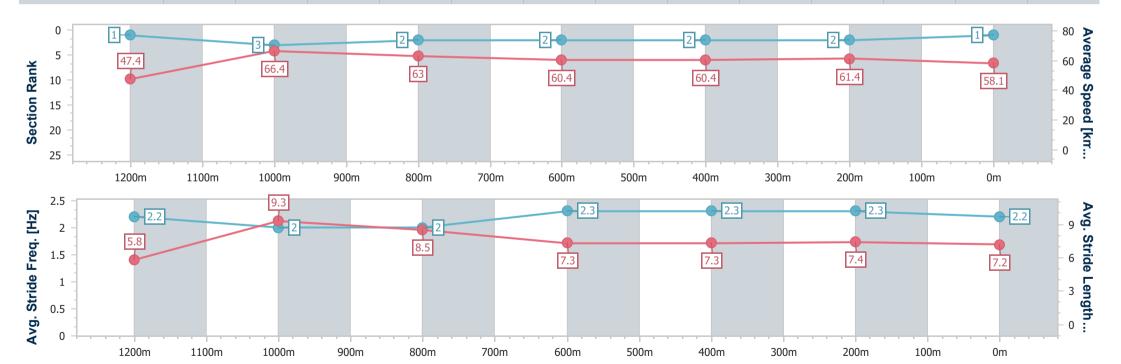

Race 6: CELLARBRATIONS Maiden Handicap - 1300m

21 August 2024 - 16:06

Track Rating: Soft 7, Weather: Fine, Rail Position: +3m Entire

| Section                | Overall                  | 1200m                    | 1000m                    | 800m                     | 600m                     | 400m                     | 200m                     |
|------------------------|--------------------------|--------------------------|--------------------------|--------------------------|--------------------------|--------------------------|--------------------------|
| Section Times          | 1:18.48 [1]<br>(0:07.67) | 1:10.81 [1]<br>(0:10.91) | 0:59.90 [3]<br>(0:11.52) | 0:48.38 [2]<br>(0:12.12) | 0:36.26 [2]<br>(0:12.05) | 0:24.21 [2]<br>(0:11.74) | 0:12.47 [2]<br>(0:12.47) |
| Average Speed [km/h]   | 47.4                     | 66.4                     | 63.0                     | 60.4                     | 60.4                     | 61.4                     | 58.1                     |
| Top Speed [km/h]       | 69.9                     | 67.6                     | 64.6                     | 61.7                     | 61.9                     | 62.6                     | 60.2                     |
| Avg. Dist. to Rail [m] | 9.5                      | 4.7                      | 2.9                      | 1.7                      | 1.1                      | 3.0                      | 4.1                      |
| Avg. Stride Freq. [Hz] | 2.2                      | 2.0                      | 2.0                      | 2.3                      | 2.3                      | 2.3                      | 2.2                      |
| Avg. Stride Length [m] | 5.8                      | 9.3                      | 8.5                      | 7.3                      | 7.3                      | 7.4                      | 7.2                      |