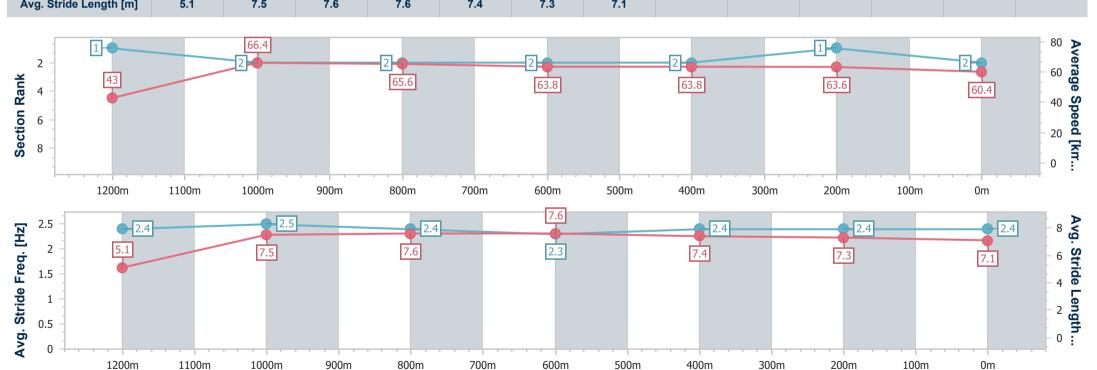

## Horse/Jockey Name Final Rank 2 Fastest Section Time (Section) Top Speed [km/h] (Section) Race State Starsonic 0:08.43 (Overall) 68.2 (1200m) Finished

### Mackay QLD Professional

Race 2: LADBROKE IT! BENCHMARK 70 Handicap - 1300m

22 August 2024 - 13:27

Track Rating: Good 4, Weather: Fine, Rail Position: +3m Entire

| Section                | Overall                  | 1200m                    | 1000m                    | 800m                     | 600m                     | 400m                     | 200m                     |  |
|------------------------|--------------------------|--------------------------|--------------------------|--------------------------|--------------------------|--------------------------|--------------------------|--|
| Section Times          | 1:16.20 [2]<br>(0:08.43) | 1:07.77 [1]<br>(0:10.85) | 0:56.92 [2]<br>(0:11.04) | 0:45.88 [2]<br>(0:11.33) | 0:34.55 [2]<br>(0:11.29) | 0:23.26 [2]<br>(0:11.34) | 0:11.92 [1]<br>(0:11.92) |  |
| Average Speed [km/h]   | 43.0                     | 66.4                     | 65.6                     | 63.8                     | 63.8                     | 63.6                     | 60.4                     |  |
| Top Speed [km/h]       | 63.8                     | 68.2                     | 67.1                     | 64.7                     | 65.1                     | 64.4                     | 63.7                     |  |
| Avg. Dist. to Rail [m] | 5.3                      | 1.9                      | 2.0                      | 1.2                      | 0.3                      | 2.6                      | 3.3                      |  |
| Avg. Stride Freq. [Hz] | 2.4                      | 2.5                      | 2.4                      | 2.3                      | 2.4                      | 2.4                      | 2.4                      |  |
| Avg. Stride Length [m] | 5.1                      | 7.5                      | 7.6                      | 7.6                      | 7.4                      | 7.3                      | 7.1                      |  |