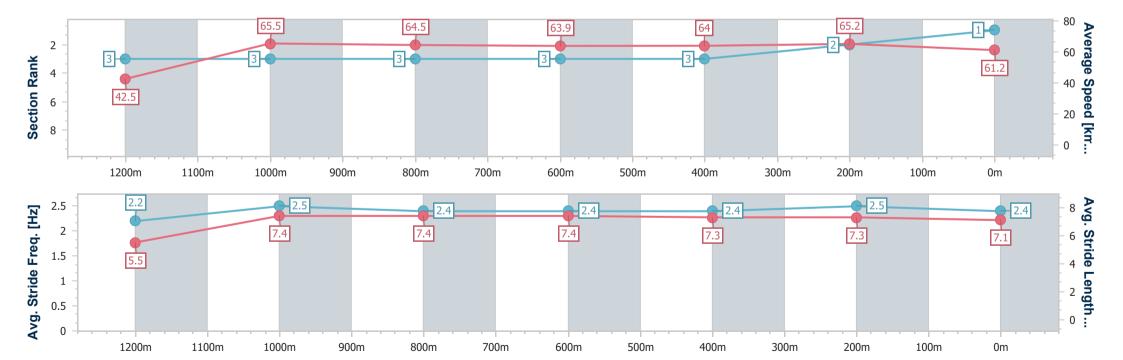

# Horse/Jockey Name Final Rank Fastest Section Time (Section) Top Speed [km/h] (Section) Race State Sennaprost 1 0:08.52 (Overall) 66.9 (1200m) Finished

### Mackay QLD Professional

Race 2: LADBROKE IT! BENCHMARK 70 Handicap - 1300m

22 August 2024 - 13:27

Track Rating: Good 4, Weather: Fine, Rail Position: +3m Entire

| Section                | Overall                  | 1200m                    | 1000m                    | 800m                     | 600m                     | 400m                     | 200m                     |
|------------------------|--------------------------|--------------------------|--------------------------|--------------------------|--------------------------|--------------------------|--------------------------|
| Section Times          | 1:16.08 [1]<br>(0:08.52) | 1:07.56 [3]<br>(0:11.01) | 0:56.55 [3]<br>(0:11.18) | 0:45.37 [3]<br>(0:11.26) | 0:34.11 [3]<br>(0:11.28) | 0:22.83 [3]<br>(0:11.08) | 0:11.75 [2]<br>(0:11.75) |
| Average Speed [km/h]   | 42.5                     | 65.5                     | 64.5                     | 63.9                     | 64.0                     | 65.2                     | 61.2                     |
| Top Speed [km/h]       | 63.3                     | 66.9                     | 66.0                     | 65.9                     | 65.8                     | 65.8                     | 63.7                     |
| Avg. Dist. to Rail [m] | 6.6                      | 1.7                      | 1.1                      | 0.8                      | 0.4                      | 4.0                      | 5.3                      |
| Avg. Stride Freq. [Hz] | 2.2                      | 2.5                      | 2.4                      | 2.4                      | 2.4                      | 2.5                      | 2.4                      |
| Avg. Stride Length [m] | 5.5                      | 7.4                      | 7.4                      | 7.4                      | 7.3                      | 7.3                      | 7.1                      |