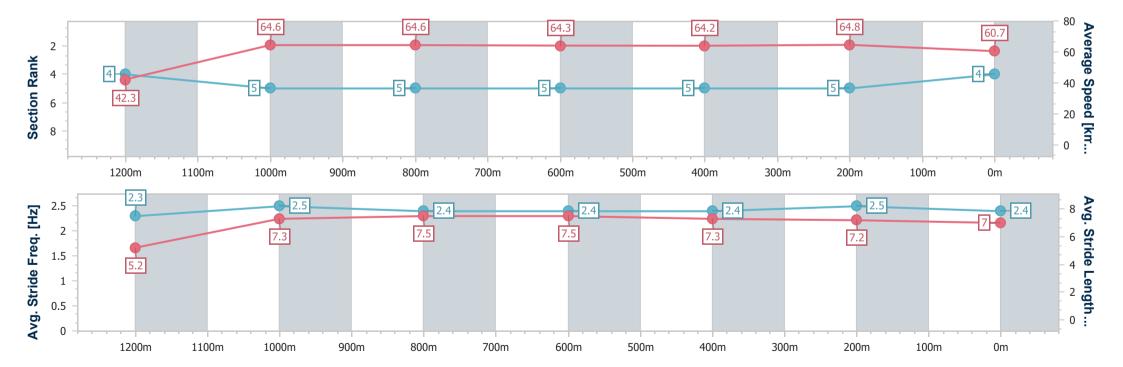

## Horse/Jockey Name Media Empire Final Rank 4 Fastest Section Time (Section) 0:08.53 (Overall) Top Speed [km/h] (Section) 66.3 (1200m) Race State Finished

### Mackay QLD Professional

Race 2: LADBROKE IT! BENCHMARK 70 Handicap - 1300m

22 August 2024 - 13:27

Track Rating: Good 4, Weather: Fine, Rail Position: +3m Entire

| Section                | Overall                  | 1200m                    | 1000m                    | 800m                     | 600m                     | 400m                     | 200m                     |
|------------------------|--------------------------|--------------------------|--------------------------|--------------------------|--------------------------|--------------------------|--------------------------|
| Section Times          | 1:16.44 [4]<br>(0:08.53) | 1:07.91 [4]<br>(0:11.19) | 0:56.72 [5]<br>(0:11.15) | 0:45.57 [5]<br>(0:11.19) | 0:34.38 [5]<br>(0:11.31) | 0:23.07 [5]<br>(0:11.19) | 0:11.88 [5]<br>(0:11.88) |
| Average Speed [km/h]   | 42.3                     | 64.6                     | 64.6                     | 64.3                     | 64.2                     | 64.8                     | 60.7                     |
| Top Speed [km/h]       | 62.4                     | 66.3                     | 66.3                     | 65.3                     | 65.1                     | 65.4                     | 63.4                     |
| Avg. Dist. to Rail [m] | 6.5                      | 1.4                      | 0.5                      | 0.6                      | 1.3                      | 5.2                      | 6.8                      |
| Avg. Stride Freq. [Hz] | 2.3                      | 2.5                      | 2.4                      | 2.4                      | 2.4                      | 2.5                      | 2.4                      |
| Avg. Stride Length [m] | 5.2                      | 7.3                      | 7.5                      | 7.5                      | 7.3                      | 7.2                      | 7.0                      |