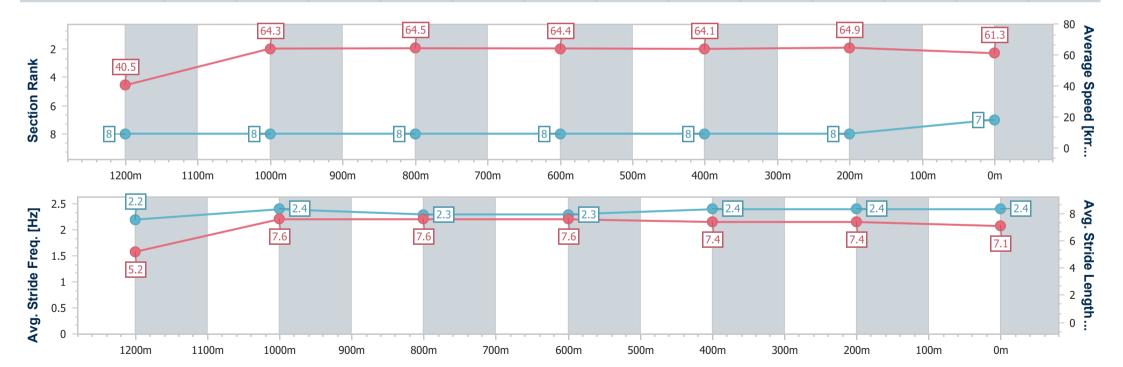

### Mackay QLD Professional

Race 2: LADBROKE IT! BENCHMARK 70 Handicap - 1300m

22 August 2024 - 13:27

Track Rating: Good 4, Weather: Fine, Rail Position: +3m Entire

| Section                | Overall                  | 1200m                    | 1000m                    | 800m                     | 600m                     | 400m                     | 200m                     |  |
|------------------------|--------------------------|--------------------------|--------------------------|--------------------------|--------------------------|--------------------------|--------------------------|--|
| Section Times          | 1:16.85 [7]<br>(0:08.89) | 1:07.96 [8]<br>(0:11.27) | 0:56.69 [8]<br>(0:11.21) | 0:45.48 [8]<br>(0:11.26) | 0:34.22 [8]<br>(0:11.30) | 0:22.92 [8]<br>(0:11.12) | 0:11.80 [8]<br>(0:11.80) |  |
| Average Speed [km/h]   | 40.5                     | 64.3                     | 64.5                     | 64.4                     | 64.1                     | 64.9                     | 61.3                     |  |
| Top Speed [km/h]       | 61.8                     | 65.6                     | 65.6                     | 65.3                     | 64.9                     | 65.5                     | 64.8                     |  |
| Avg. Dist. to Rail [m] | 8.7                      | 3.3                      | 2.1                      | 1.9                      | 0.9                      | 4.2                      | 7.2                      |  |
| Avg. Stride Freq. [Hz] | 2.2                      | 2.4                      | 2.3                      | 2.3                      | 2.4                      | 2.4                      | 2.4                      |  |
| Avg. Stride Length [m] | 5.2                      | 7.6                      | 7.6                      | 7.6                      | 7.4                      | 7.4                      | 7.1                      |  |

Report Created: Thu 22 August 2024 13:44 GMT+10

[] Ranking at each section and finish

-:--- No data available at this section

NA No data available

Page 9/10