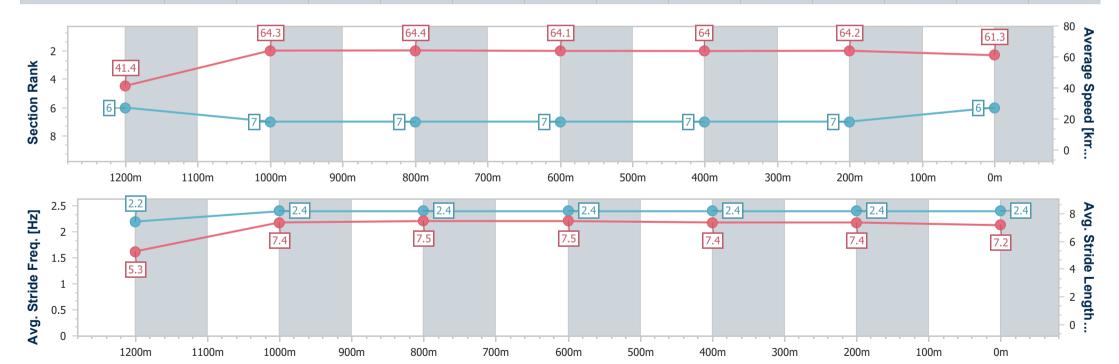

### Mackay QLD Professional

Race 2: LADBROKE IT! BENCHMARK 70 Handicap - 1300m

22 August 2024 - 13:27

Track Rating: Good 4, Weather: Fine, Rail Position: +3m Entire

| Section                | Overall                  | 1200m                    | 1000m                    | 800m                     | 600m                     | 400m                     | 200m                     |
|------------------------|--------------------------|--------------------------|--------------------------|--------------------------|--------------------------|--------------------------|--------------------------|
| Section Times          | 1:16.73 [6]<br>(0:08.70) | 1:08.03 [6]<br>(0:11.26) | 0:56.77 [7]<br>(0:11.20) | 0:45.57 [7]<br>(0:11.22) | 0:34.35 [7]<br>(0:11.32) | 0:23.03 [7]<br>(0:11.28) | 0:11.75 [7]<br>(0:11.75) |
| Average Speed [km/h]   | 41.4                     | 64.3                     | 64.4                     | 64.1                     | 64.0                     | 64.2                     | 61.3                     |
| Top Speed [km/h]       | 61.7                     | 65.9                     | 66.1                     | 65.1                     | 65.1                     | 64.7                     | 63.9                     |
| Avg. Dist. to Rail [m] | 8.9                      | 2.4                      | 0.8                      | 0.7                      | 0.8                      | 4.0                      | 6.0                      |
| Avg. Stride Freq. [Hz] | 2.2                      | 2.4                      | 2.4                      | 2.4                      | 2.4                      | 2.4                      | 2.4                      |
| Avg. Stride Length [m] | 5.3                      | 7.4                      | 7.5                      | 7.5                      | 7.4                      | 7.4                      | 7.2                      |

Report Created: Thu 22 August 2024 13:44 GMT+10

[] Ranking at each section and finish

-:--- No data available at this section

NA No data available