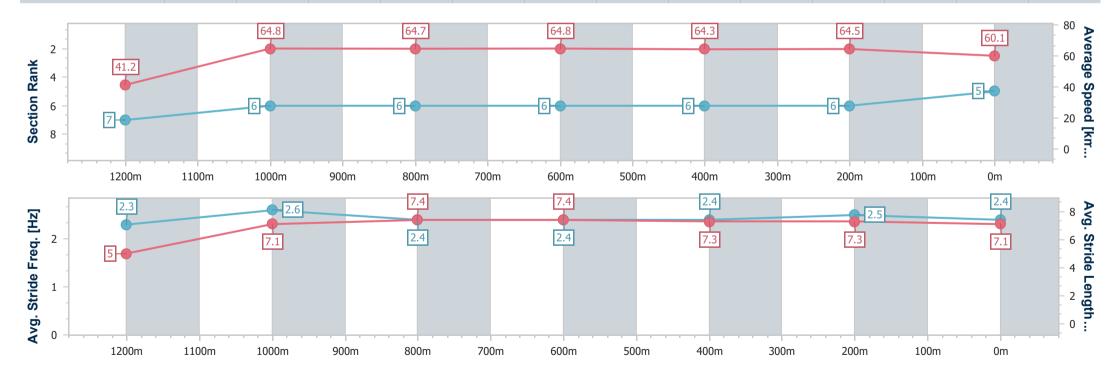

### Mackay QLD Professional

Race 2: LADBROKE IT! BENCHMARK 70 Handicap - 1300m

22 August 2024 - 13:27

Track Rating: Good 4, Weather: Fine, Rail Position: +3m Entire

| Section                | Overall                  | 1200m                    | 1000m                    | 800m                     | 600m                     | 400m                     | 200m                     |
|------------------------|--------------------------|--------------------------|--------------------------|--------------------------|--------------------------|--------------------------|--------------------------|
| Section Times          | 1:16.34 [3]<br>(0:08.64) | 1:07.70 [5]<br>(0:11.05) | 0:56.65 [4]<br>(0:11.09) | 0:45.56 [4]<br>(0:11.21) | 0:34.35 [4]<br>(0:11.35) | 0:23.00 [4]<br>(0:11.20) | 0:11.80 [4]<br>(0:11.80) |
| Average Speed [km/h]   | 41.5                     | 65.4                     | 64.8                     | 63.9                     | 63.4                     | 64.4                     | 61.0                     |
| Top Speed [km/h]       | 63.7                     | 66.9                     | 65.8                     | 65.4                     | 64.4                     | 65.2                     | 64.4                     |
| Avg. Dist. to Rail [m] | 5.2                      | 0.6                      | 0.4                      | 0.4                      | 0.8                      | 2.6                      | 2.4                      |
| Avg. Stride Freq. [Hz] | 2.2                      | 2.4                      | 2.3                      | 2.3                      | 2.4                      | 2.4                      | 2.4                      |
| Avg. Stride Length [m] | 5.5                      | 7.6                      | 7.6                      | 7.6                      | 7.4                      | 7.4                      | 7.2                      |

Report Created: Thu 22 August 2024 13:44 GMT+10

[] Ranking at each section and finish

-:--- No data available at this section

NA No data available