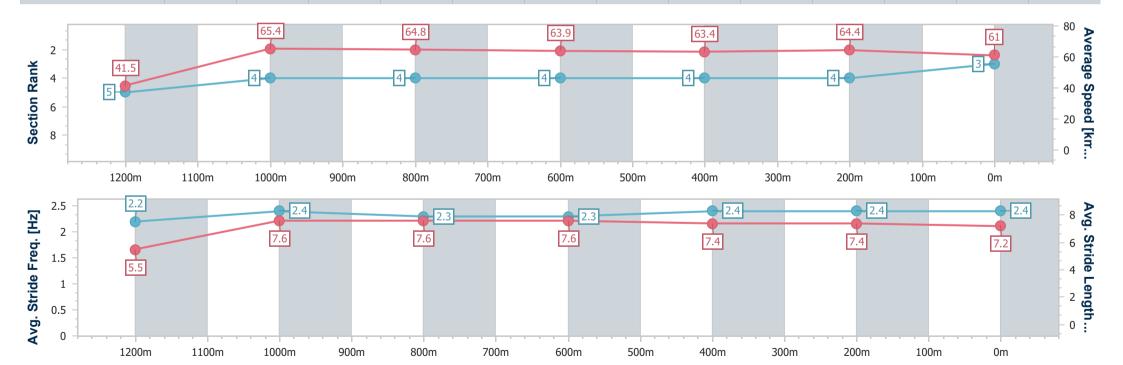

# Horse/Jockey Name Final Rank Fastest Section Time (Section) Top Speed [km/h] (Section) Race State Moenave 0:08.64 (Overall) 66.9 (1200m) Finished

### Mackay QLD Professional

Race 2: LADBROKE IT! BENCHMARK 70 Handicap - 1300m

22 August 2024 - 13:27

Track Rating: Good 4, Weather: Fine, Rail Position: +3m Entire

| Section                | Overall                  | 1200m                    | 1000m                    | 800m                     | 600m                     | 400m                     | 200m                     |
|------------------------|--------------------------|--------------------------|--------------------------|--------------------------|--------------------------|--------------------------|--------------------------|
| Section Times          | 1:16.34 [3]<br>(0:08.64) | 1:07.70 [5]<br>(0:11.05) | 0:56.65 [4]<br>(0:11.09) | 0:45.56 [4]<br>(0:11.21) | 0:34.35 [4]<br>(0:11.35) | 0:23.00 [4]<br>(0:11.20) | 0:11.80 [4]<br>(0:11.80) |
| Average Speed [km/h]   | 41.5                     | 65.4                     | 64.8                     | 63.9                     | 63.4                     | 64.4                     | 61.0                     |
| Top Speed [km/h]       | 63.7                     | 66.9                     | 65.8                     | 65.4                     | 64.4                     | 65.2                     | 64.4                     |
| Avg. Dist. to Rail [m] | 5.2                      | 0.6                      | 0.4                      | 0.4                      | 0.8                      | 2.6                      | 2.4                      |
| Avg. Stride Freq. [Hz] | 2.2                      | 2.4                      | 2.3                      | 2.3                      | 2.4                      | 2.4                      | 2.4                      |
| Avg. Stride Length [m] | 5.5                      | 7.6                      | 7.6                      | 7.6                      | 7.4                      | 7.4                      | 7.2                      |