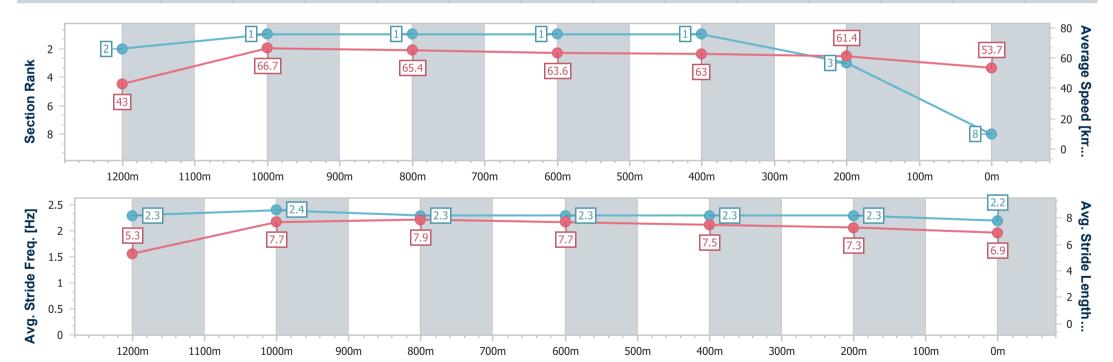

### Mackay QLD Professional

Race 2: LADBROKE IT! BENCHMARK 70 Handicap - 1300m

22 August 2024 - 13:27

Track Rating: Good 4, Weather: Fine, Rail Position: +3m Entire

| Section                | Overall                  | 1200m                    | 1000m                    | 800m                     | 600m                     | 400m                     | 200m                     |  |
|------------------------|--------------------------|--------------------------|--------------------------|--------------------------|--------------------------|--------------------------|--------------------------|--|
| Section Times          | 1:17.89 [8]<br>(0:08.43) | 1:09.46 [2]<br>(0:10.81) | 0:58.65 [1]<br>(0:10.98) | 0:47.67 [1]<br>(0:11.24) | 0:36.43 [1]<br>(0:11.34) | 0:25.09 [1]<br>(0:11.71) | 0:13.38 [3]<br>(0:13.38) |  |
| Average Speed [km/h]   | 43.0                     | 66.7                     | 65.4                     | 63.6                     | 63.0                     | 61.4                     | 53.7                     |  |
| Top Speed [km/h]       | 66.0                     | 68.7                     | 66.0                     | 64.1                     | 63.7                     | 63.0                     | 58.6                     |  |
| Avg. Dist. to Rail [m] | 9.4                      | 1.3                      | 1.3                      | 1.9                      | 1.1                      | 1.6                      | 2.6                      |  |
| Avg. Stride Freq. [Hz] | 2.3                      | 2.4                      | 2.3                      | 2.3                      | 2.3                      | 2.3                      | 2.2                      |  |
| Avg. Stride Length [m] | 5.3                      | 7.7                      | 7.9                      | 7.7                      | 7.5                      | 7.3                      | 6.9                      |  |

Report Created: Thu 22 August 2024 13:44 GMT+10

[] Ranking at each section and finish

-:--.- No data available at this section

NA No data available

Page 10/10