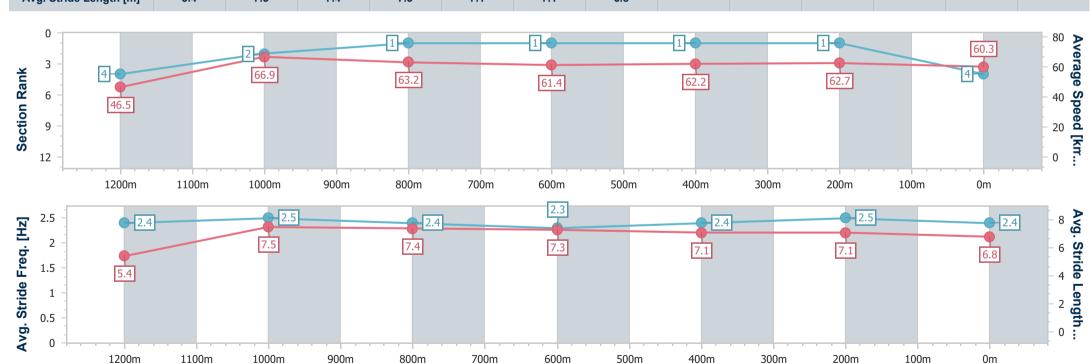

# Horse/Jockey Name Final Rank Fastest Section Time (Section) Top Speed [km/h] (Section) Race State Johnny Dash 3 0:10.76 (1200m) 70.0 (Overall) Finished

#### **Ipswich QLD Professional**

Race 7: IPSWICH PARTY HIRE Class 5 Handicap - 1350m

23 August 2024 - 15:18

Track Rating: Good 4, Weather: Fine, Rail Position: +8m Entire

| Continu                | Overell                  | 4200                     | 4000                     | 000                      | C00                      | 400                      | 200                      |
|------------------------|--------------------------|--------------------------|--------------------------|--------------------------|--------------------------|--------------------------|--------------------------|
| Section                | Overall                  | 1200m                    | 1000m                    | 800m                     | 600m                     | 400m                     | 200m                     |
| Section Times          | 1:20.12 [3]<br>(0:12.00) | 1:08.12 [6]<br>(0:10.76) | 0:57.36 [5]<br>(0:11.33) | 0:46.03 [5]<br>(0:11.66) | 0:34.37 [5]<br>(0:11.29) | 0:23.08 [5]<br>(0:11.47) | 0:11.61 [4]<br>(0:11.61) |
| Average Speed [km/h]   | 45.0                     | 67.0                     | 63.2                     | 61.5                     | 63.9                     | 63.1                     | 62.0                     |
| Top Speed [km/h]       | 70.0                     | 69.4                     | 64.3                     | 62.2                     | 64.3                     | 63.7                     | 63.4                     |
| Avg. Dist. to Rail [m] | 2.5                      | 1.1                      | 1.0                      | 1.1                      | 0.3                      | 2.6                      | 2.5                      |
| Avg. Stride Freq. [Hz] | 2.3                      | 2.4                      | 2.3                      | 2.2                      | 2.3                      | 2.3                      | 2.3                      |
| Avg. Stride Length [m] | 5.5                      | 7.9                      | 7.7                      | 7.6                      | 7.7                      | 7.7                      | 7.4                      |