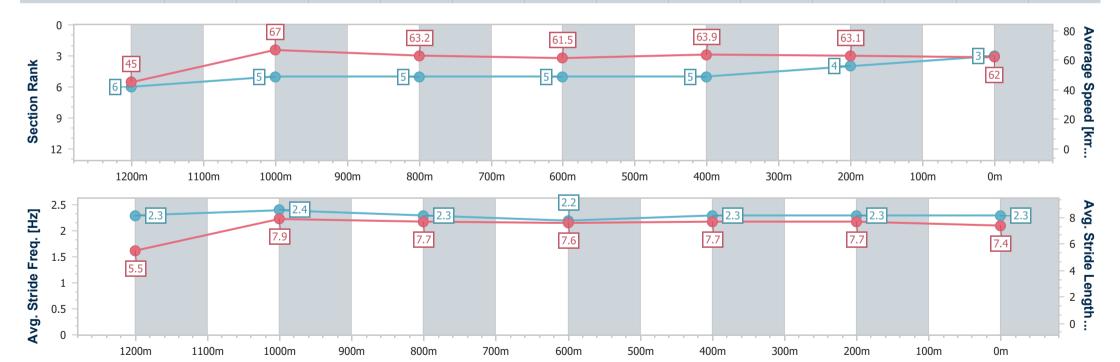

# Horse/Jockey Name Chayse 'N' Artie Final Rank 1 Fastest Section Time (Section) Top Speed [km/h] (Section) Race State Chayse 'N' Artie 0:11.10 (1200m) Finished

#### **Ipswich QLD Professional**

Race 7: IPSWICH PARTY HIRE Class 5 Handicap - 1350m

23 August 2024 - 15:18

Track Rating: Good 4, Weather: Fine, Rail Position: +8m Entire

| Section                | Overall                  | 1200m                    | 1000m                    | 800m                     | 600m                     | 400m                     | 200m                     |
|------------------------|--------------------------|--------------------------|--------------------------|--------------------------|--------------------------|--------------------------|--------------------------|
| Section Times          | 1:19.97 [1]<br>(0:11.82) | 1:08.15 [5]<br>(0:11.10) | 0:57.05 [6]<br>(0:11.36) | 0:45.69 [6]<br>(0:11.52) | 0:34.17 [6]<br>(0:11.27) | 0:22.90 [6]<br>(0:11.40) | 0:11.50 [3]<br>(0:11.50) |
| Average Speed [km/h]   | 45.5                     | 65.0                     | 63.6                     | 62.5                     | 64.2                     | 63.8                     | 62.6                     |
| Top Speed [km/h]       | 64.7                     | 65.6                     | 64.3                     | 63.6                     | 65.5                     | 65.7                     | 65.5                     |
| Avg. Dist. to Rail [m] | 3.4                      | 2.0                      | 0.2                      | 0.4                      | 1.5                      | 3.8                      | 2.4                      |
| Avg. Stride Freq. [Hz] | 2.3                      | 2.3                      | 2.3                      | 2.3                      | 2.3                      | 2.3                      | 2.3                      |
| Avg. Stride Length [m] | 5.6                      | 7.7                      | 7.7                      | 7.7                      | 7.7                      | 7.7                      | 7.7                      |