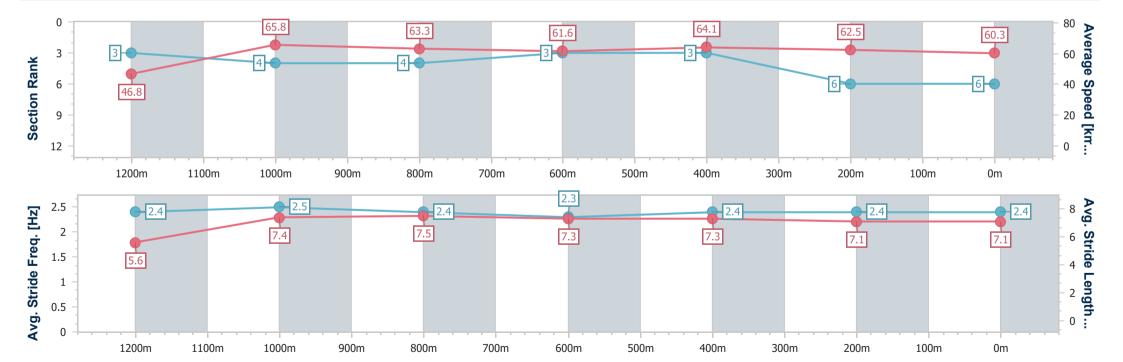

# Horse/Jockey Name Flashing Steel Final Rank 6 Fastest Section Time (Section) 0:10.95 (1200m) Top Speed [km/h] (Section) 67.3 (1200m) Race State Finished

#### **Ipswich QLD Professional**

Race 7: IPSWICH PARTY HIRE Class 5 Handicap - 1350m

23 August 2024 - 15:18

Track Rating: Good 4, Weather: Fine, Rail Position: +8m Entire

| Section                | Overall                  | 1200m                    | 1000m                    | 800m                     | 600m                     | 400m                     | 200m                     |
|------------------------|--------------------------|--------------------------|--------------------------|--------------------------|--------------------------|--------------------------|--------------------------|
| Section Times          | 1:20.52 [6]<br>(0:11.55) | 1:08.97 [3]<br>(0:10.95) | 0:58.02 [4]<br>(0:11.40) | 0:46.62 [4]<br>(0:11.68) | 0:34.94 [3]<br>(0:11.31) | 0:23.63 [3]<br>(0:11.68) | 0:11.95 [6]<br>(0:11.95) |
| Average Speed [km/h]   | 46.8                     | 65.8                     | 63.3                     | 61.6                     | 64.1                     | 62.5                     | 60.3                     |
| Top Speed [km/h]       | 65.2                     | 67.3                     | 64.7                     | 63.5                     | 64.5                     | 64.1                     | 62.4                     |
| Avg. Dist. to Rail [m] | 5.3                      | 3.0                      | 0.7                      | 0.2                      | 1.6                      | 3.6                      | 1.5                      |
| Avg. Stride Freq. [Hz] | 2.4                      | 2.5                      | 2.4                      | 2.3                      | 2.4                      | 2.4                      | 2.4                      |
| Avg. Stride Length [m] | 5.6                      | 7.4                      | 7.5                      | 7.3                      | 7.3                      | 7.1                      | 7.1                      |