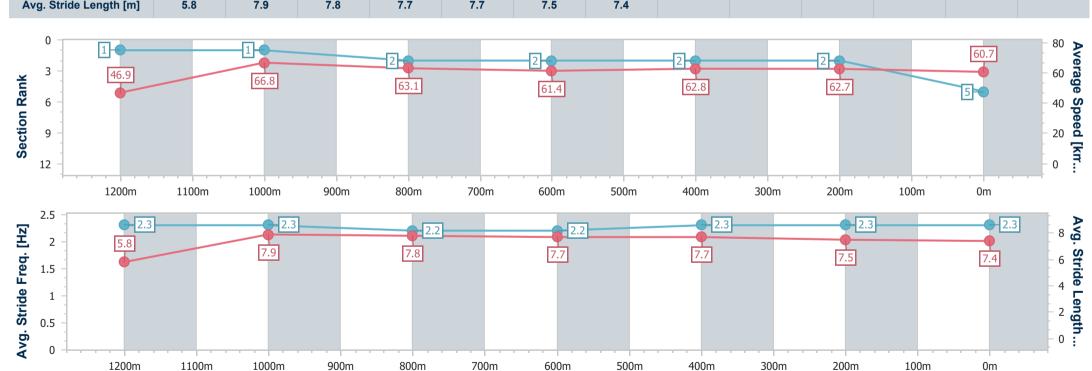

# Horse/Jockey Name Final Rank 5 Fastest Section Time (Section) Top Speed [km/h] (Section) Race State Boodua Romance 5 67.9 (1200m) Finished

#### **Ipswich QLD Professional**

Race 7: IPSWICH PARTY HIRE Class 5 Handicap - 1350m

23 August 2024 - 15:18

Track Rating: Good 4, Weather: Fine, Rail Position: +8m Entire

| Section                | Overall                  | 1200m                    | 1000m                    | 800m                     | 600m                     | 400m                     | 200m                     |
|------------------------|--------------------------|--------------------------|--------------------------|--------------------------|--------------------------|--------------------------|--------------------------|
| Section Times          | 1:20.26 [5]<br>(0:11.51) | 1:08.75 [1]<br>(0:10.81) | 0:57.94 [1]<br>(0:11.36) | 0:46.58 [2]<br>(0:11.71) | 0:34.87 [2]<br>(0:11.45) | 0:23.42 [2]<br>(0:11.54) | 0:11.88 [2]<br>(0:11.88) |
| Average Speed [km/h]   | 46.9                     | 66.8                     | 63.1                     | 61.4                     | 62.8                     | 62.7                     | 60.7                     |
| Top Speed [km/h]       | 67.3                     | 67.9                     | 64.7                     | 62.4                     | 64.1                     | 63.6                     | 63.0                     |
| Avg. Dist. to Rail [m] | 2.0                      | 1.5                      | 0.3                      | 0.5                      | 0.1                      | 1.4                      | 1.5                      |
| Avg. Stride Freq. [Hz] | 2.3                      | 2.3                      | 2.2                      | 2.2                      | 2.3                      | 2.3                      | 2.3                      |
| Avg. Stride Length [m] | 5.8                      | 7.9                      | 7.8                      | 7.7                      | 7.7                      | 7.5                      | 7.4                      |