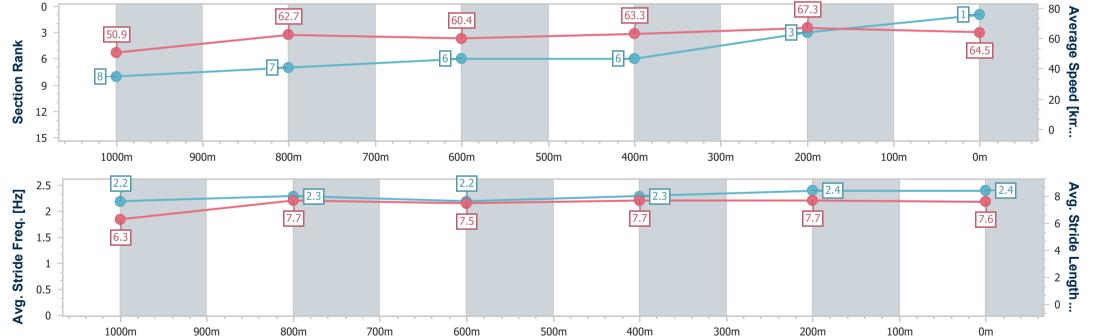

Race 6: ACCESS INSULATION SUNSHINE COAST Class 3 Plate 5 - 1200m

28 August 2024 - 15:28

Track Rating: Good 4, Weather: Fine, Rail Position: +5m Entire

| Section                | Overall                  | 1000m                    | 800m                     | 600m                     | 400m                     | 200m                     |  |  |  |
|------------------------|--------------------------|--------------------------|--------------------------|--------------------------|--------------------------|--------------------------|--|--|--|
| Section Times          | 1:11.14 [2]<br>(0:13.88) | 0:57.26 [4]<br>(0:11.60) | 0:45.66 [4]<br>(0:11.98) | 0:33.68 [4]<br>(0:11.50) | 0:22.18 [4]<br>(0:10.76) | 0:11.42 [2]<br>(0:11.42) |  |  |  |
| Average Speed [km/h]   | 51.9                     | 62.4                     | 60.9                     | 63.5                     | 66.8                     | 63.1                     |  |  |  |
| Top Speed [km/h]       | 64.1                     | 64.7                     | 61.9                     | 66.8                     | 68.3                     | 66.1                     |  |  |  |
| Avg. Dist. to Rail [m] | 5.2                      | 3.0                      | 2.0                      | 2.0                      | 3.7                      | 4.0                      |  |  |  |
| Avg. Stride Freq. [Hz] | 2.2                      | 2.3                      | 2.3                      | 2.4                      | 2.5                      | 2.4                      |  |  |  |
| Avg. Stride Length [m] | 6.4                      | 7.5                      | 7.4                      | 7.5                      | 7.6                      | 7.3                      |  |  |  |