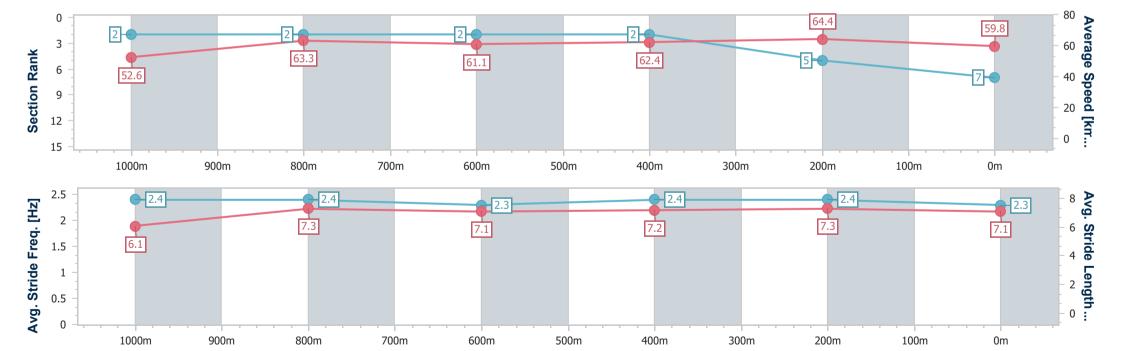

Race 6: ACCESS INSULATION SUNSHINE COAST Class 3 Plate 5 - 1200m

28 August 2024 - 15:28

Track Rating: Good 4, Weather: Fine, Rail Position: +5m Entire

| Section                | Overall                  | 1000m                    | 800m                     | 600m                     | 400m                     | 200m                     |  |  |  |  |
|------------------------|--------------------------|--------------------------|--------------------------|--------------------------|--------------------------|--------------------------|--|--|--|--|
| Section Times          | 1:11.97 [7]<br>(0:13.69) | 0:58.28 [2]<br>(0:11.53) | 0:46.75 [2]<br>(0:11.99) | 0:34.76 [2]<br>(0:11.49) | 0:23.27 [2]<br>(0:11.22) | 0:12.05 [5]<br>(0:12.05) |  |  |  |  |
| Average Speed [km/h]   | 52.6                     | 63.3                     | 61.1                     | 62.4                     | 64.4                     | 59.8                     |  |  |  |  |
| Top Speed [km/h]       | 66.1                     | 65.2                     | 62.4                     | 64.1                     | 65.8                     | 63.0                     |  |  |  |  |
| Avg. Dist. to Rail [m] | 8.8                      | 4.4                      | 2.7                      | 0.6                      | 2.7                      | 3.5                      |  |  |  |  |
| Avg. Stride Freq. [Hz] | 2.4                      | 2.4                      | 2.3                      | 2.4                      | 2.4                      | 2.3                      |  |  |  |  |
| Avg. Stride Length [m] | 6.1                      | 7.3                      | 7.1                      | 7.2                      | 7.3                      | 7.1                      |  |  |  |  |