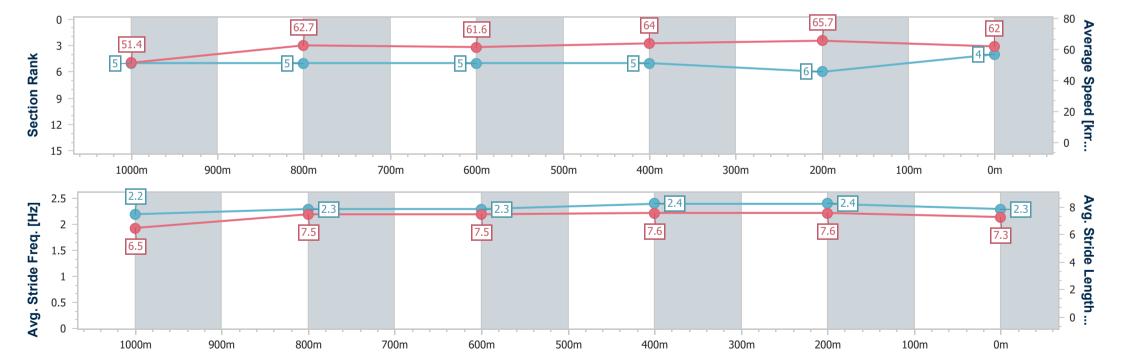

Race 6: ACCESS INSULATION SUNSHINE COAST Class 3 Plate 5 - 1200m

28 August 2024 - 15:28

Track Rating: Good 4, Weather: Fine, Rail Position: +5m Entire

| Section                | Overall                  | 1000m                    | 800m                     | 600m                     | 400m                     | 200m                     |
|------------------------|--------------------------|--------------------------|--------------------------|--------------------------|--------------------------|--------------------------|
| Section Times          | 1:11.61 [4]<br>(0:14.05) | 0:57.56 [5]<br>(0:11.58) | 0:45.98 [5]<br>(0:11.92) | 0:34.06 [5]<br>(0:11.49) | 0:22.57 [5]<br>(0:10.96) | 0:11.61 [6]<br>(0:11.61) |
| Average Speed [km/h]   | 51.4                     | 62.7                     | 61.6                     | 64.0                     | 65.7                     | 62.0                     |
| Top Speed [km/h]       | 63.7                     | 64.1                     | 62.7                     | 66.1                     | 66.5                     | 64.4                     |
| Avg. Dist. to Rail [m] | 7.1                      | 4.2                      | 3.6                      | 3.3                      | 5.9                      | 6.1                      |
| Avg. Stride Freq. [Hz] | 2.2                      | 2.3                      | 2.3                      | 2.4                      | 2.4                      | 2.3                      |
| Avg. Stride Length [m] | 6.5                      | 7.5                      | 7.5                      | 7.6                      | 7.6                      | 7.3                      |