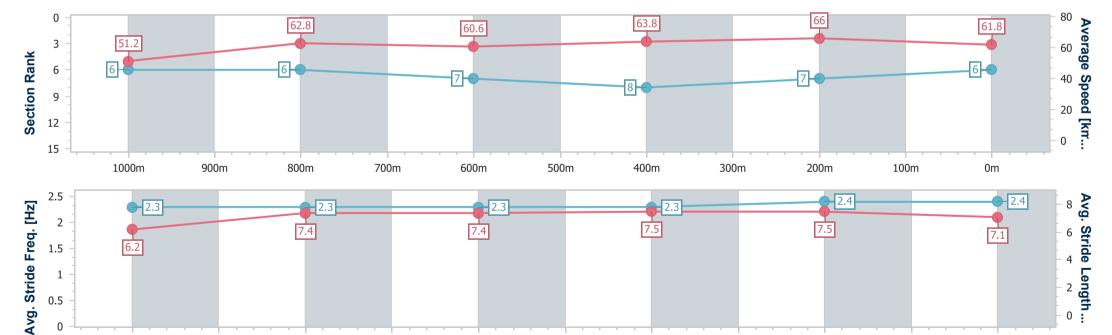

Race 6: ACCESS INSULATION SUNSHINE COAST Class 3 Plate 5 - 1200m

28 August 2024 - 15:28

Track Rating: Good 4, Weather: Fine, Rail Position: +5m Entire

| Section                | Overall                  | 1000m                    | 800m                     | 600m                     | 400m                     | 200m                     |  |  |  |  |
|------------------------|--------------------------|--------------------------|--------------------------|--------------------------|--------------------------|--------------------------|--|--|--|--|
| Section Times          | 1:11.78 [6]<br>(0:14.08) | 0:57.70 [6]<br>(0:11.57) | 0:46.13 [6]<br>(0:12.10) | 0:34.03 [7]<br>(0:11.49) | 0:22.54 [8]<br>(0:10.91) | 0:11.63 [7]<br>(0:11.63) |  |  |  |  |
| Average Speed [km/h]   | 51.2                     | 62.8                     | 60.6                     | 63.8                     | 66.0                     | 61.8                     |  |  |  |  |
| Top Speed [km/h]       | 63.6                     | 63.9                     | 61.7                     | 66.1                     | 67.2                     | 65.7                     |  |  |  |  |
| Avg. Dist. to Rail [m] | 4.1                      | 2.8                      | 3.3                      | 3.3                      | 5.2                      | 6.1                      |  |  |  |  |
| Avg. Stride Freq. [Hz] | 2.3                      | 2.3                      | 2.3                      | 2.3                      | 2.4                      | 2.4                      |  |  |  |  |
| Avg. Stride Length [m] | 6.2                      | 7.4                      | 7.4                      | 7.5                      | 7.5                      | 7.1                      |  |  |  |  |