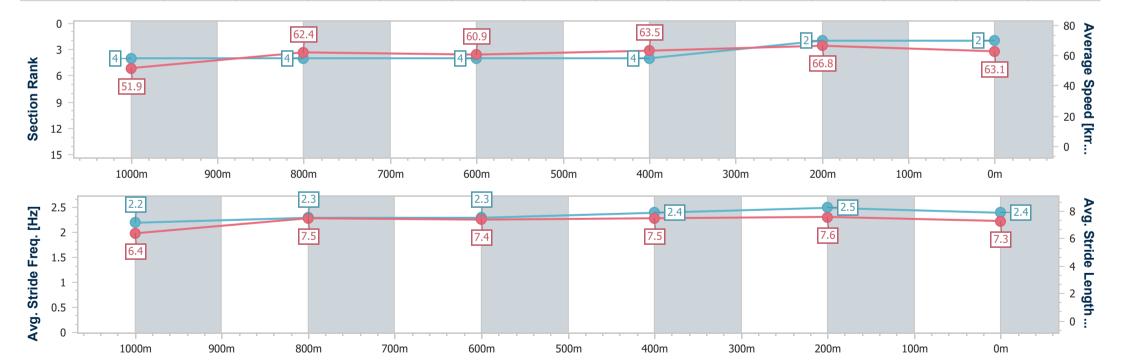

Race 6: ACCESS INSULATION SUNSHINE COAST Class 3 Plate 5 - 1200m

28 August 2024 - 15:28

Track Rating: Good 4, Weather: Fine, Rail Position: +5m Entire

| Section                | Overall                  | 1000m                    | 800m                     | 600m                     | 400m                     | 200m                     |
|------------------------|--------------------------|--------------------------|--------------------------|--------------------------|--------------------------|--------------------------|
| Section Times          | 1:11.19 [3]<br>(0:13.74) | 0:57.45 [3]<br>(0:11.57) | 0:45.88 [3]<br>(0:11.95) | 0:33.93 [3]<br>(0:11.58) | 0:22.35 [3]<br>(0:10.81) | 0:11.54 [1]<br>(0:11.54) |
| Average Speed [km/h]   | 52.4                     | 62.5                     | 60.7                     | 62.5                     | 66.5                     | 62.6                     |
| Top Speed [km/h]       | 63.6                     | 63.5                     | 61.5                     | 65.2                     | 67.6                     | 66.2                     |
| Avg. Dist. to Rail [m] | 3.8                      | 2.2                      | 1.5                      | 1.0                      | 2.9                      | 1.7                      |
| Avg. Stride Freq. [Hz] | 2.2                      | 2.2                      | 2.2                      | 2.2                      | 2.4                      | 2.4                      |
| Avg. Stride Length [m] | 6.6                      | 7.7                      | 7.7                      | 7.7                      | 7.7                      | 7.3                      |