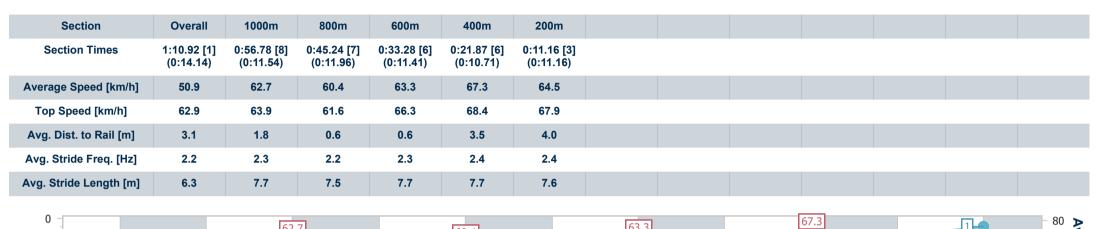

[] Ranking at each section and finish .:-..- No data available at this section

No data available

NA

DNF DNT

SCN Saddle cloth number
DNF Did not finish

**DNF** Did not finish **DNT** Did not track

| Horse/Jockey Name              | Tribeca Star   |
|--------------------------------|----------------|
| Final Rank                     | 1              |
| Fastest Section Time (Section) | 0:10.71 (400m) |
| Top Speed [km/h] (Section)     | 68.4 (400m)    |
| Race State                     | Finished       |