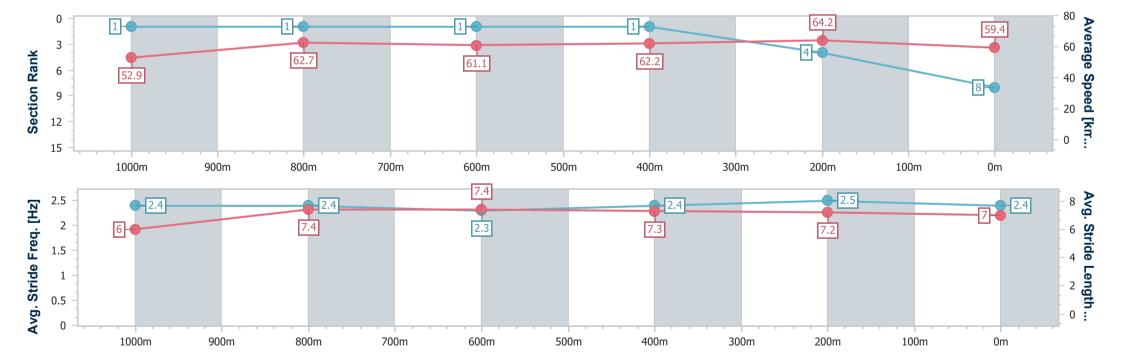

Race 6: ACCESS INSULATION SUNSHINE COAST Class 3 Plate 5 - 1200m

28 August 2024 - 15:28

Track Rating: Good 4, Weather: Fine, Rail Position: +5m Entire

|   | Section                | Overall                  | 1000m                    | 800m                     | 600m                     | 400m                     | 200m                     |  |  |  |
|---|------------------------|--------------------------|--------------------------|--------------------------|--------------------------|--------------------------|--------------------------|--|--|--|
|   | Section Times          | 1:11.99 [8]<br>(0:13.63) | 0:58.36 [1]<br>(0:11.58) | 0:46.78 [1]<br>(0:11.88) | 0:34.90 [1]<br>(0:11.58) | 0:23.32 [1]<br>(0:11.18) | 0:12.14 [4]<br>(0:12.14) |  |  |  |
|   | Average Speed [km/h]   | 52.9                     | 62.7                     | 61.1                     | 62.2                     | 64.2                     | 59.4                     |  |  |  |
|   | Top Speed [km/h]       | 64.5                     | 64.6                     | 63.2                     | 64.7                     | 66.3                     | 62.2                     |  |  |  |
|   | Avg. Dist. to Rail [m] | 4.5                      | 3.2                      | 1.4                      | 0.5                      | 1.4                      | 2.3                      |  |  |  |
|   | Avg. Stride Freq. [Hz] | 2.4                      | 2.4                      | 2.3                      | 2.4                      | 2.5                      | 2.4                      |  |  |  |
| 4 | Avg. Stride Length [m] | 6.0                      | 7.4                      | 7.4                      | 7.3                      | 7.2                      | 7.0                      |  |  |  |