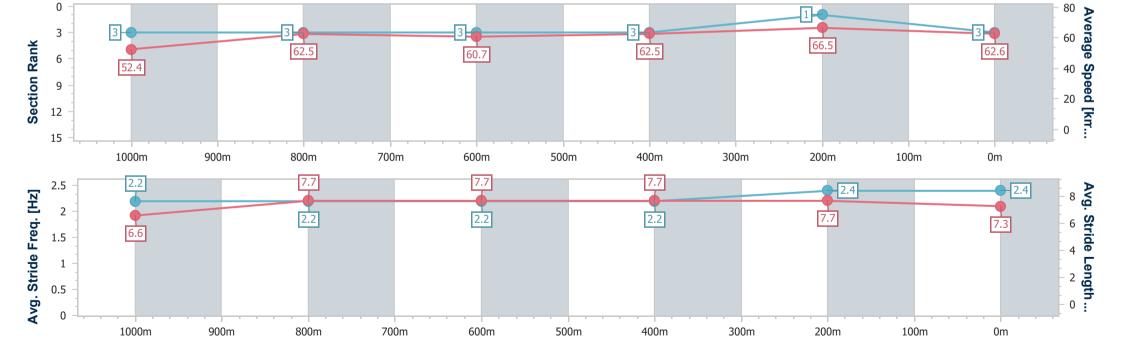

Race 6: ACCESS INSULATION SUNSHINE COAST Class 3 Plate 5 - 1200m

28 August 2024 - 15:28

Track Rating: Good 4, Weather: Fine, Rail Position: +5m Entire

| Section                | Overall                  | 1000m                    | 800m                     | 600m                     | 400m                     | 200m                     |
|------------------------|--------------------------|--------------------------|--------------------------|--------------------------|--------------------------|--------------------------|
| Section Times          | 1:11.61 [4]<br>(0:14.05) | 0:57.56 [5]<br>(0:11.58) | 0:45.98 [5]<br>(0:11.92) | 0:34.06 [5]<br>(0:11.49) | 0:22.57 [5]<br>(0:10.96) | 0:11.61 [6]<br>(0:11.61) |
| Average Speed [km/h]   | 51.4                     | 62.7                     | 61.6                     | 64.0                     | 65.7                     | 62.0                     |
| Top Speed [km/h]       | 63.7                     | 64.1                     | 62.7                     | 66.1                     | 66.5                     | 64.4                     |
| Avg. Dist. to Rail [m] | 7.1                      | 4.2                      | 3.6                      | 3.3                      | 5.9                      | 6.1                      |
| Avg. Stride Freq. [Hz] | 2.2                      | 2.3                      | 2.3                      | 2.4                      | 2.4                      | 2.3                      |
| Avg. Stride Length [m] | 6.5                      | 7.5                      | 7.5                      | 7.6                      | 7.6                      | 7.3                      |