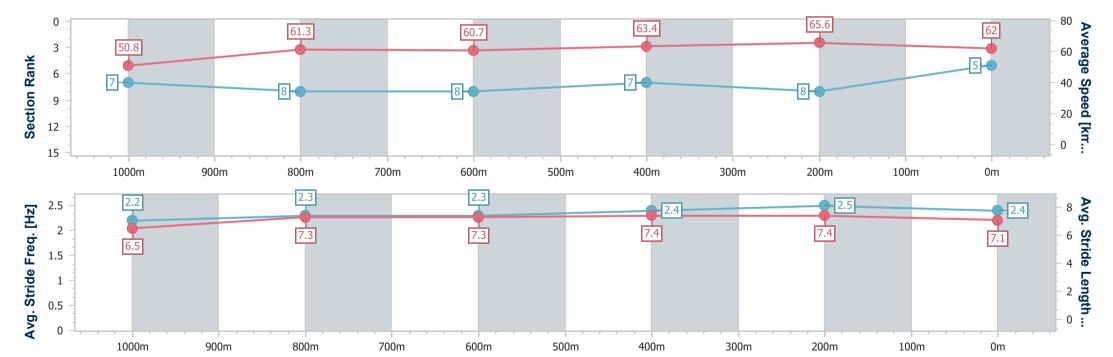

Race 6: ACCESS INSULATION SUNSHINE COAST Class 3 Plate 5 - 1200m

28 August 2024 - 15:28

Track Rating: Good 4, Weather: Fine, Rail Position: +5m Entire

| Section                | Overall                  | 1000m                    | 800m                     | 600m                     | 400m                     | 200m                     |
|------------------------|--------------------------|--------------------------|--------------------------|--------------------------|--------------------------|--------------------------|
| Section Times          | 1:11.75 [5]<br>(0:14.14) | 0:57.61 [7]<br>(0:11.84) | 0:45.77 [8]<br>(0:11.91) | 0:33.86 [8]<br>(0:11.28) | 0:22.58 [7]<br>(0:10.99) | 0:11.59 [8]<br>(0:11.59) |
| Average Speed [km/h]   | 50.8                     | 61.3                     | 60.7                     | 63.4                     | 65.6                     | 62.0                     |
| Top Speed [km/h]       | 62.3                     | 62.6                     | 61.8                     | 65.7                     | 67.0                     | 64.1                     |
| Avg. Dist. to Rail [m] | 5.6                      | 3.4                      | 0.7                      | 1.3                      | 2.4                      | 3.8                      |
| Avg. Stride Freq. [Hz] | 2.2                      | 2.3                      | 2.3                      | 2.4                      | 2.5                      | 2.4                      |
| Avg. Stride Length [m] | 6.5                      | 7.3                      | 7.3                      | 7.4                      | 7.4                      | 7.1                      |