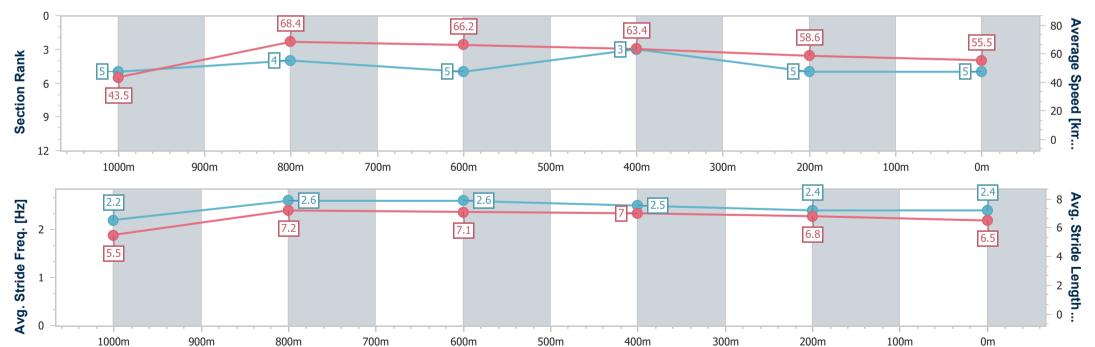

Race 1: THE PALMS SUPER SATURDAY BOOK NOW Maiden AQUIS PARK Handicap - 1100m

31 August 2024 - 12:45

Track Rating: Synthetic, Weather: Fine, Rail Position: True

Report Created: Sat 31 August 2024 13:24 GMT+10

[] Ranking at each section and finish

No data available at this section -:----

NA No data available

Page 8/9

#### Horse/Jockey Name **Handsome Prince Final Rank** 0:08.29 (Overall) **Fastest Section Time (Section)** Top Speed [km/h] (Section) 70.0 (1000m) **Race State** Finished