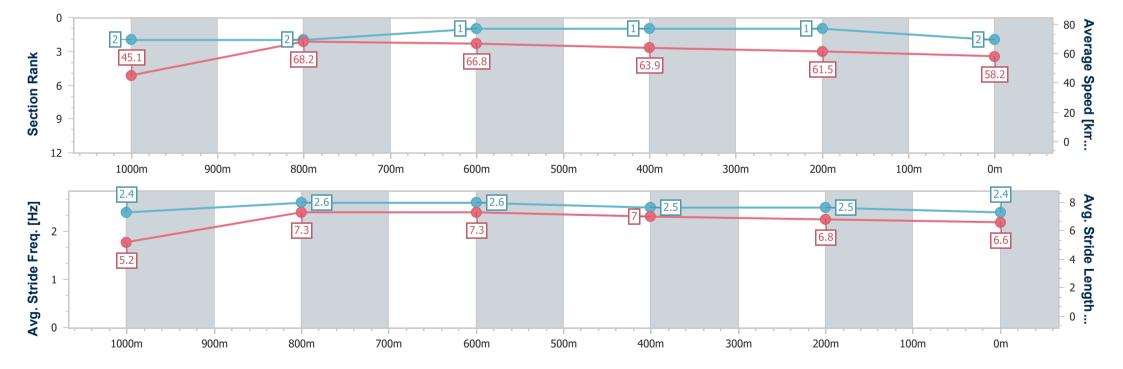

| 2 4                    |                          | 4000                     |                          |                          | 400                      |                          |
|------------------------|--------------------------|--------------------------|--------------------------|--------------------------|--------------------------|--------------------------|
| Section                | Overall                  | 1000m                    | 800m                     | 600m                     | 400m                     | 200m                     |
| Section Times          | 1:04.74 [2]<br>(0:07.96) | 0:56.78 [2]<br>(0:10.59) | 0:46.19 [2]<br>(0:10.81) | 0:35.38 [1]<br>(0:11.27) | 0:24.11 [1]<br>(0:11.74) | 0:12.37 [1]<br>(0:12.37) |
| Average Speed [km/h]   | 45.1                     | 68.2                     | 66.8                     | 63.9                     | 61.5                     | 58.2                     |
| Top Speed [km/h]       | 66.0                     | 69.9                     | 68.4                     | 66.4                     | 62.5                     | 60.6                     |
| Avg. Dist. to Rail [m] | 3.3                      | 0.4                      | 0.4                      | 0.2                      | 1.5                      | 2.0                      |
| Avg. Stride Freq. [Hz] | 2.4                      | 2.6                      | 2.6                      | 2.5                      | 2.5                      | 2.4                      |
| Avg. Stride Length [m] | 5.2                      | 7.3                      | 7.3                      | 7.0                      | 6.8                      | 6.6                      |