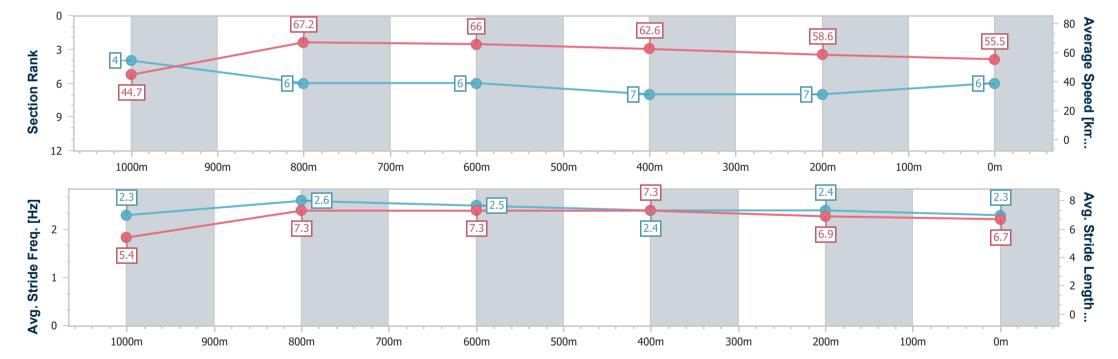

Race 1: THE PALMS SUPER SATURDAY BOOK NOW Maiden
Handicap - 1100m

AQUIS PARK
How of The Law College Control of the College Control of the College Col

31 August 2024 - 12:45

Track Rating: Synthetic, Weather: Fine, Rail Position: True

| 2 4                    |                          | 4000                     |                          |                          | 400                      |                          |
|------------------------|--------------------------|--------------------------|--------------------------|--------------------------|--------------------------|--------------------------|
| Section                | Overall                  | 1000m                    | 800m                     | 600m                     | 400m                     | 200m                     |
| Section Times          | 1:04.74 [2]<br>(0:07.96) | 0:56.78 [2]<br>(0:10.59) | 0:46.19 [2]<br>(0:10.81) | 0:35.38 [1]<br>(0:11.27) | 0:24.11 [1]<br>(0:11.74) | 0:12.37 [1]<br>(0:12.37) |
| Average Speed [km/h]   | 45.1                     | 68.2                     | 66.8                     | 63.9                     | 61.5                     | 58.2                     |
| Top Speed [km/h]       | 66.0                     | 69.9                     | 68.4                     | 66.4                     | 62.5                     | 60.6                     |
| Avg. Dist. to Rail [m] | 3.3                      | 0.4                      | 0.4                      | 0.2                      | 1.5                      | 2.0                      |
| Avg. Stride Freq. [Hz] | 2.4                      | 2.6                      | 2.6                      | 2.5                      | 2.5                      | 2.4                      |
| Avg. Stride Length [m] | 5.2                      | 7.3                      | 7.3                      | 7.0                      | 6.8                      | 6.6                      |

Report Created: Sat 31 August 2024 13:24 GMT+10

Ranking at each section and finish []

No data available at this section -0----

No data available NA

Page 3/9

| Horse/Jockey Name              | Negronis          |
|--------------------------------|-------------------|
| Final Rank                     | 3                 |
| Fastest Section Time (Section) | 0:08.41 (Overall) |
| Top Speed [km/h] (Section)     | 71.7 (1000m)      |
| Race State                     | Finished          |