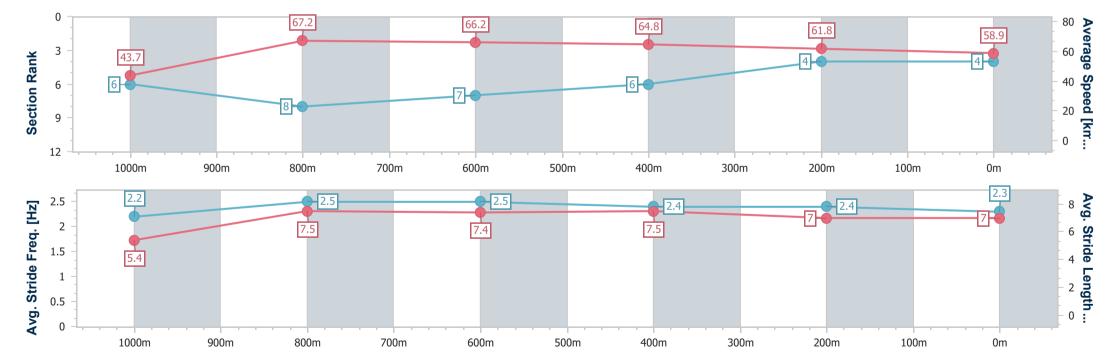

[] Ranking at each section and finish

No data available at this section -:----

NA No data available

Page 6/9

| Horse/Jockey Name              | Revelling         |
|--------------------------------|-------------------|
| Final Rank                     | 6                 |
| Fastest Section Time (Section) | 0:08.08 (Overall) |
| Top Speed [km/h] (Section)     | 70.2 (1000m)      |
| Race State                     | Finished          |

Race 1: THE PALMS SUPER SATURDAY BOOK NOW Maiden AQUIS PARK Handicap - 1100m

31 August 2024 - 12:45

Track Rating: Synthetic, Weather: Fine, Rail Position: True

Report Created: Sat 31 August 2024 13:24 GMT+10

[] Ranking at each section and finish

No data available at this section -:----

NA No data available

Page 7/9

| Horse/Jockey Name              | Lazulite          |  |  |  |  |
|--------------------------------|-------------------|--|--|--|--|
| Final Rank                     | 7                 |  |  |  |  |
| Fastest Section Time (Section) | 0:08.02 (Overall) |  |  |  |  |
| Top Speed [km/h] (Section)     | 71.1 (1000m)      |  |  |  |  |
| Race State                     | Finished          |  |  |  |  |