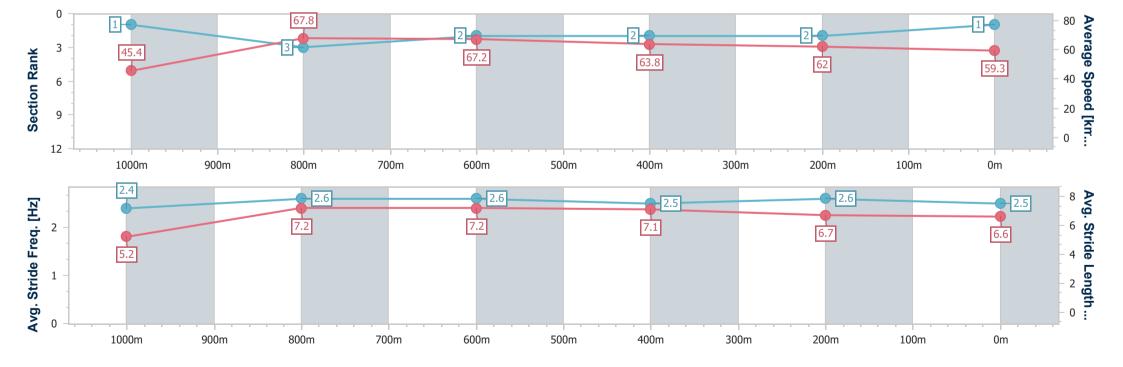

| • 4                    |                          | 4000                     |                          |                          | 400                      |                          |
|------------------------|--------------------------|--------------------------|--------------------------|--------------------------|--------------------------|--------------------------|
| Section                | Overall                  | 1000m                    | 800m                     | 600m                     | 400m                     | 200m                     |
| Section Times          | 1:04.69 [1]<br>(0:07.95) | 0:56.74 [1]<br>(0:10.62) | 0:46.12 [3]<br>(0:10.88) | 0:35.24 [2]<br>(0:11.40) | 0:23.84 [2]<br>(0:11.66) | 0:12.18 [2]<br>(0:12.18) |
| Average Speed [km/h]   | 45.4                     | 67.8                     | 67.2                     | 63.8                     | 62.0                     | 59.3                     |
| Top Speed [km/h]       | 65.3                     | 69.9                     | 68.3                     | 66.1                     | 63.9                     | 62.4                     |
| Avg. Dist. to Rail [m] | 2.7                      | 0.5                      | 2.3                      | 2.2                      | 3.5                      | 3.5                      |
| Avg. Stride Freq. [Hz] | 2.4                      | 2.6                      | 2.6                      | 2.5                      | 2.6                      | 2.5                      |
| Avg. Stride Length [m] | 5.2                      | 7.2                      | 7.2                      | 7.1                      | 6.7                      | 6.6                      |