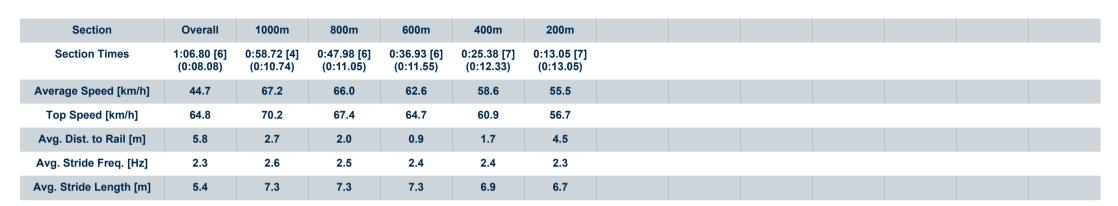

# Aquis Park Gold Coast Poly QLD Professional Race 1: THE PALMS SUPER SATURDAY BOOK NOW Maiden Handicap 1100m

31 August 2024 - 12:45

Track Rating: Synthetic, Weather: Fine, Rail Position: True

| Section Field |     | 5                  |         |                     |                    | Overall<br>1:04.69<br>(0:07.95) | 1000m<br>0:56.74<br>(0:10.56) | 800m<br>0:46.18<br>(0:10.85) | 600m<br>0:35.33<br>(0:11.27) | 400m<br>0:24.06<br>(0:11.74) | 200m<br>0:12.32<br>(0:12.32) |         | Last 600m<br>0:35.33 |                           |
|---------------|-----|--------------------|---------|---------------------|--------------------|---------------------------------|-------------------------------|------------------------------|------------------------------|------------------------------|------------------------------|---------|----------------------|---------------------------|
| Rank          | TAB | Horse/Jockey       | Barrier | Top Speed<br>[km/h] | Fastest<br>Section |                                 |                               |                              |                              |                              |                              | Margin  |                      | Distance<br>Travelled [m] |
| 1             | 2   | MADAME PEARL'S     | 4       | 69.9                | 0:07.95            | 1:04.69 [1]                     | 0:56.74 [1]                   | 0:46.12 [3]                  | 0:35.24 [2]                  | 0:23.84 [2]                  | 0:12.18 [2]                  | 1:04.69 | 0:35.24              |                           |
|               |     | Dan McGillivray    |         | 1000m               | Overall            | (0:07.95)                       | (0:10.62)                     | (0:10.88)                    | (0:11.40)                    | (0:11.66)                    | (0:12.18)                    |         |                      |                           |
| 2             | 9   | LITTLE IFFY        | 3       | 69.9                | 0:07.96            | 1:04.74 [2]                     | 0:56.78 [2]                   | 0:46.19 [2]                  | 0:35.38 [1]                  | 0:24.11 [1]                  | 0:12.37 [1]                  | 0.2L    | 0:35.38              | -6                        |
|               |     | Shania Willis      |         | 1000m               | Overall            | (0:07.96)                       | (0:10.59)                     | (0:10.81)                    | (0:11.27)                    | (0:11.74)                    | (0:12.37)                    |         |                      |                           |
| 3             | 3   | NEGRONIS           | 11      | 71.7                | 0:08.41            | 1:05.30 [3]                     | 0:56.89 [8]                   | 0:46.52 [5]                  | 0:35.70 [4]                  | 0:24.22 [4]                  | 0:12.43 [3]                  | 3.5L    | 0:35.70              | +6                        |
|               |     | Micheal Hellyer    |         | 1000m               | Overall            | (0:08.41)                       | (0:10.37)                     | (0:10.82)                    | (0:11.48)                    | (0:11.79)                    | (0:12.43)                    |         |                      |                           |
| 4             | 8   | TANGO SPIRIT       | 2       | 68.8                | 0:08.25            | 1:05.50 [4]                     | 0:57.25 [6]                   | 0:46.52 [8]                  | 0:35.46 [7]                  | 0:24.08 [6]                  | 0:12.33 [4]                  | 4.5L    | 0:35.46              | +5                        |
|               |     | Sean Cormack       |         | 1000m               | Overall            | (0:08.25)                       | (0:10.73)                     | (0:11.06)                    | (0:11.38)                    | (0:11.75)                    | (0:12.33)                    |         |                      |                           |
| 5             | 11  | STARSPANGLE PLANET | 1       | 71.1                | 0:08.22            | 1:06.31 [5]                     | 0:58.09 [5]                   | 0:47.54 [4]                  | 0:36.65 [5]                  | 0:25.30 [3]                  | 0:13.06 [5]                  | 9.3L    | 0:36.65              | -7                        |
|               |     | Amy Graham         |         | 1000m               | Overall            | (0:08.22)                       | (0:10.55)                     | (0:10.89)                    | (0:11.35)                    | (0:12.24)                    | (0:13.06)                    |         |                      |                           |
| 6             | 7   | REVELLING          | 6       | 70.2                | 0:08.08            | 1:06.80 [6]                     | 0:58.72 [4]                   | 0:47.98 [6]                  | 0:36.93 [6]                  | 0:25.38 [7]                  | 0:13.05 [7]                  | 12.1L   | 0:36.93              | -1                        |
|               |     | Rob Thorburn       |         | 1000m               | Overall            | (0:08.08)                       | (0:10.74)                     | (0:11.05)                    | (0:11.55)                    | (0:12.33)                    | (0:13.05)                    |         |                      |                           |
| 7             | 4   | LAZULITE           | 8       | 71.1                | 0:08.02            | 1:07.15 [7]                     | 0:59.13 [3]                   | 0:48.64 [1]                  | 0:37.69 [3]                  | 0:25.99 [5]                  | 0:13.46 [6]                  | 14.1L   | 0:37.69              | +4                        |
|               |     | Jason Taylor       |         | 1000m               | Overall            | (0:08.02)                       | (0:10.49)                     | (0:10.95)                    | (0:11.70)                    | (0:12.53)                    | (0:13.46)                    |         |                      |                           |
| 8             | 5   | HANDSOME PRINCE    | 5       | 70.0                | 0:08.29            | 1:07.77 [8]                     | 0:59.48 [7]                   | 0:48.80 [7]                  | 0:37.53 [8]                  | 0:25.69 [8]                  | 0:12.64 [8]                  | 17.6L   | 0:37.53              | +7                        |
|               |     | Nathan Thomas      |         | 1000m               | Overall            | (0:08.29)                       | (0:10.68)                     | (0:11.27)                    | (0:11.84)                    | (0:13.05)                    | (0:12.64)                    |         |                      |                           |

| • 4                    |                          | 4000                     |                          |                          | 400                      |                          |
|------------------------|--------------------------|--------------------------|--------------------------|--------------------------|--------------------------|--------------------------|
| Section                | Overall                  | 1000m                    | 800m                     | 600m                     | 400m                     | 200m                     |
| Section Times          | 1:04.69 [1]<br>(0:07.95) | 0:56.74 [1]<br>(0:10.62) | 0:46.12 [3]<br>(0:10.88) | 0:35.24 [2]<br>(0:11.40) | 0:23.84 [2]<br>(0:11.66) | 0:12.18 [2]<br>(0:12.18) |
| Average Speed [km/h]   | 45.4                     | 67.8                     | 67.2                     | 63.8                     | 62.0                     | 59.3                     |
| Top Speed [km/h]       | 65.3                     | 69.9                     | 68.3                     | 66.1                     | 63.9                     | 62.4                     |
| Avg. Dist. to Rail [m] | 2.7                      | 0.5                      | 2.3                      | 2.2                      | 3.5                      | 3.5                      |
| Avg. Stride Freq. [Hz] | 2.4                      | 2.6                      | 2.6                      | 2.5                      | 2.6                      | 2.5                      |
| Avg. Stride Length [m] | 5.2                      | 7.2                      | 7.2                      | 7.1                      | 6.7                      | 6.6                      |