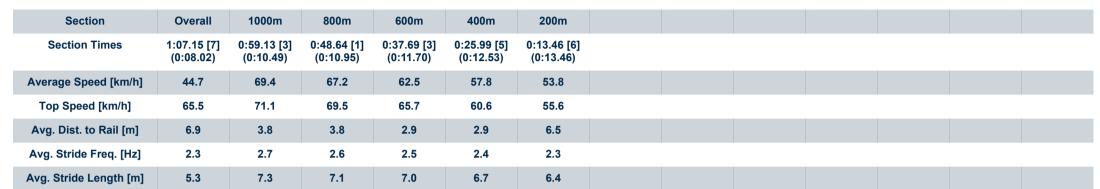

[] Ranking at each section and finish

No data available at this section -:----

NA No data available

Page 7/9

| Horse/Jockey Name              | Lazulite          |  |  |  |  |
|--------------------------------|-------------------|--|--|--|--|
| Final Rank                     | 7                 |  |  |  |  |
| Fastest Section Time (Section) | 0:08.02 (Overall) |  |  |  |  |
| Top Speed [km/h] (Section)     | 71.1 (1000m)      |  |  |  |  |
| Race State                     | Finished          |  |  |  |  |