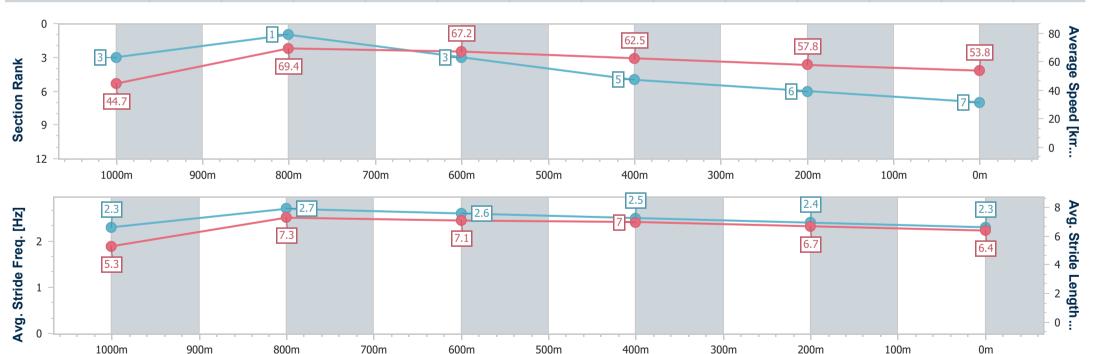

[] Ranking at each section and finish

No data available at this section -:----

NA No data available

Page 7/9

| Horse/Jockey Name              | Lazulite          |  |  |  |  |
|--------------------------------|-------------------|--|--|--|--|
| Final Rank                     | 7                 |  |  |  |  |
| Fastest Section Time (Section) | 0:08.02 (Overall) |  |  |  |  |
| Top Speed [km/h] (Section)     | 71.1 (1000m)      |  |  |  |  |
| Race State                     | Finished          |  |  |  |  |