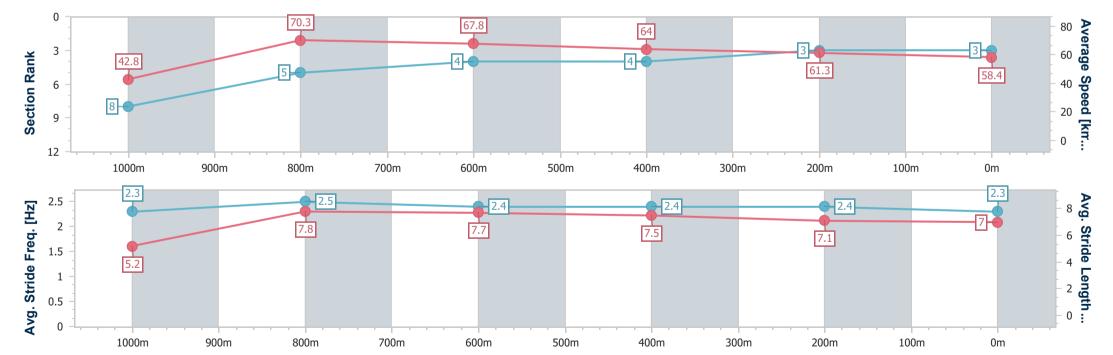

# Aquis Park Gold Coast Poly QLD Professional Race 1: THE PALMS SUPER SATURDAY BOOK NOW Maiden Handicap 1100m

31 August 2024 - 12:45

Track Rating: Synthetic, Weather: Fine, Rail Position: True

| Section Field |     | 5                  |         |                     |                    | Overall<br>1:04.69<br>(0:07.95) | 1000m<br>0:56.74<br>(0:10.56) | 800m<br>0:46.18<br>(0:10.85) | 600m<br>0:35.33<br>(0:11.27) | 400m<br>0:24.06<br>(0:11.74) | 200m<br>0:12.32<br>(0:12.32) |         | Last 600m<br>0:35.33 |                           |
|---------------|-----|--------------------|---------|---------------------|--------------------|---------------------------------|-------------------------------|------------------------------|------------------------------|------------------------------|------------------------------|---------|----------------------|---------------------------|
| Rank          | TAB | Horse/Jockey       | Barrier | Top Speed<br>[km/h] | Fastest<br>Section |                                 |                               |                              |                              |                              |                              | Margin  |                      | Distance<br>Travelled [m] |
| 1             | 2   | MADAME PEARL'S     | 4       | 69.9                | 0:07.95            | 1:04.69 [1]                     | 0:56.74 [1]                   | 0:46.12 [3]                  | 0:35.24 [2]                  | 0:23.84 [2]                  | 0:12.18 [2]                  | 1:04.69 | 0:35.24              |                           |
|               |     | Dan McGillivray    |         | 1000m               | Overall            | (0:07.95)                       | (0:10.62)                     | (0:10.88)                    | (0:11.40)                    | (0:11.66)                    | (0:12.18)                    |         |                      |                           |
| 2             | 9   | LITTLE IFFY        | 3       | 69.9                | 0:07.96            | 1:04.74 [2]                     | 0:56.78 [2]                   | 0:46.19 [2]                  | 0:35.38 [1]                  | 0:24.11 [1]                  | 0:12.37 [1]                  | 0.2L    | 0:35.38              | -6                        |
|               |     | Shania Willis      |         | 1000m               | Overall            | (0:07.96)                       | (0:10.59)                     | (0:10.81)                    | (0:11.27)                    | (0:11.74)                    | (0:12.37)                    |         |                      |                           |
| 3             | 3   | NEGRONIS           | 11      | 71.7                | 0:08.41            | 1:05.30 [3]                     | 0:56.89 [8]                   | 0:46.52 [5]                  | 0:35.70 [4]                  | 0:24.22 [4]                  | 0:12.43 [3]                  | 3.5L    | 0:35.70              | +6                        |
|               |     | Micheal Hellyer    |         | 1000m               | Overall            | (0:08.41)                       | (0:10.37)                     | (0:10.82)                    | (0:11.48)                    | (0:11.79)                    | (0:12.43)                    |         |                      |                           |
| 4             | 8   | TANGO SPIRIT       | 2       | 68.8                | 0:08.25            | 1:05.50 [4]                     | 0:57.25 [6]                   | 0:46.52 [8]                  | 0:35.46 [7]                  | 0:24.08 [6]                  | 0:12.33 [4]                  | 4.5L    | 0:35.46              | +5                        |
|               |     | Sean Cormack       |         | 1000m               | Overall            | (0:08.25)                       | (0:10.73)                     | (0:11.06)                    | (0:11.38)                    | (0:11.75)                    | (0:12.33)                    |         |                      |                           |
| 5             | 11  | STARSPANGLE PLANET | 1       | 71.1                | 0:08.22            | 1:06.31 [5]                     | 0:58.09 [5]                   | 0:47.54 [4]                  | 0:36.65 [5]                  | 0:25.30 [3]                  | 0:13.06 [5]                  | 9.3L    | 0:36.65              | -7                        |
|               |     | Amy Graham         |         | 1000m               | Overall            | (0:08.22)                       | (0:10.55)                     | (0:10.89)                    | (0:11.35)                    | (0:12.24)                    | (0:13.06)                    |         |                      |                           |
| 6             | 7   | REVELLING          | 6       | 70.2                | 0:08.08            | 1:06.80 [6]                     | 0:58.72 [4]                   | 0:47.98 [6]                  | 0:36.93 [6]                  | 0:25.38 [7]                  | 0:13.05 [7]                  | 12.1L   | 0:36.93              | -1                        |
|               |     | Rob Thorburn       |         | 1000m               | Overall            | (0:08.08)                       | (0:10.74)                     | (0:11.05)                    | (0:11.55)                    | (0:12.33)                    | (0:13.05)                    |         |                      |                           |
| 7             | 4   | LAZULITE           | 8       | 71.1                | 0:08.02            | 1:07.15 [7]                     | 0:59.13 [3]                   | 0:48.64 [1]                  | 0:37.69 [3]                  | 0:25.99 [5]                  | 0:13.46 [6]                  | 14.1L   | 0:37.69              | +4                        |
|               |     | Jason Taylor       |         | 1000m               | Overall            | (0:08.02)                       | (0:10.49)                     | (0:10.95)                    | (0:11.70)                    | (0:12.53)                    | (0:13.46)                    |         |                      |                           |
| 8             | 5   | HANDSOME PRINCE    | 5       | 70.0                | 0:08.29            | 1:07.77 [8]                     | 0:59.48 [7]                   | 0:48.80 [7]                  | 0:37.53 [8]                  | 0:25.69 [8]                  | 0:12.64 [8]                  | 17.6L   | 0:37.53              | +7                        |
|               |     | Nathan Thomas      |         | 1000m               | Overall            | (0:08.29)                       | (0:10.68)                     | (0:11.27)                    | (0:11.84)                    | (0:13.05)                    | (0:12.64)                    |         |                      |                           |