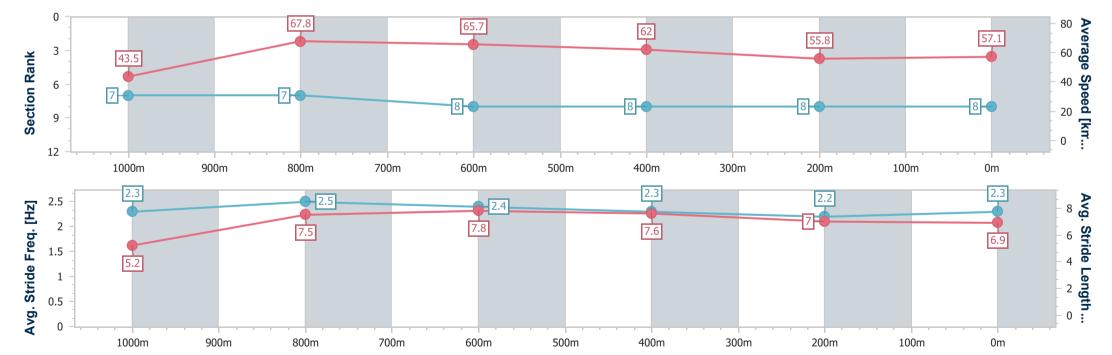

#### Horse/Jockey Name **Handsome Prince Final Rank** 0:08.29 (Overall) **Fastest Section Time (Section)** Top Speed [km/h] (Section) 70.0 (1000m) **Race State** Finished