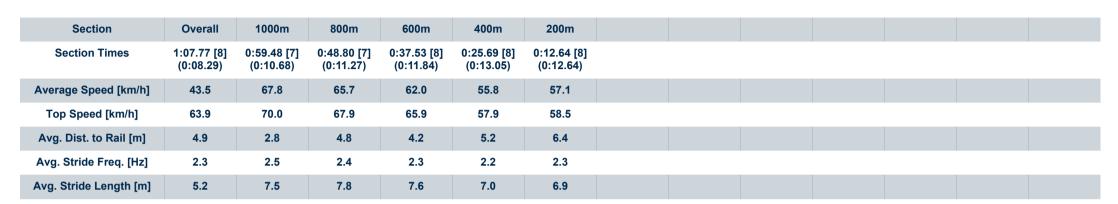

#### Horse/Jockey Name **Handsome Prince Final Rank** 0:08.29 (Overall) **Fastest Section Time (Section)** Top Speed [km/h] (Section) 70.0 (1000m) **Race State** Finished