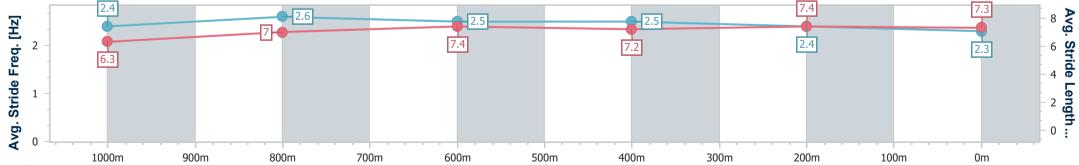

SEPTEMBER QTIS Maiden Plate - 1050m

05 September 2024 - 12:28 Track Rating: Good 3, Weather: Overcast, Rail Position: +3m Entire

| Section                | Overall                  | 1000m                    | 800m                     | 600m                     | 400m                     | 200m                     |  |  |  |  |
|------------------------|--------------------------|--------------------------|--------------------------|--------------------------|--------------------------|--------------------------|--|--|--|--|
| Section Times          | 1:01.62 [1]<br>(0:05.16) | 0:56.46 [1]<br>(0:11.03) | 0:45.43 [2]<br>(0:10.89) | 0:34.54 [2]<br>(0:11.47) | 0:23.07 [2]<br>(0:11.18) | 0:11.89 [2]<br>(0:11.89) |  |  |  |  |
| Average Speed [km/h]   | 35.3                     | 65.7                     | 66.7                     | 63.7                     | 64.7                     | 60.4                     |  |  |  |  |
| Top Speed [km/h]       | 58.0                     | 68.8                     | 68.6                     | 65.1                     | 65.5                     | 64.4                     |  |  |  |  |
| Avg. Dist. to Rail [m] | 1.2                      | 3.4                      | 2.8                      | 2.2                      | 2.6                      | 4.6                      |  |  |  |  |
| Avg. Stride Freq. [Hz] | 2.4                      | 2.5                      | 2.4                      | 2.3                      | 2.3                      | 2.3                      |  |  |  |  |
| Avg. Stride Length [m] | 6.5                      | 7.4                      | 7.7                      | 7.6                      | 7.8                      | 7.5                      |  |  |  |  |