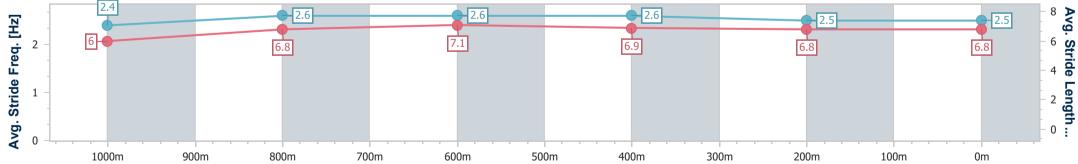

# Mackay QLD Professional

Race 1: BOOK FOR CLASSIC RACEDAY SATURDAY 28TH SEPTEMBER QTIS Maiden Plate - 1050m

05 September 2024 - 12:28 Track Rating: Good 3, Weather: Overcast, Rail Position: +3m Entire

| Section                | Overall                  | 1000m                    | 800m                     | 600m                     | 400m                     | 200m                     |  |  |  |  |
|------------------------|--------------------------|--------------------------|--------------------------|--------------------------|--------------------------|--------------------------|--|--|--|--|
| Section Times          | 1:02.79 [8]<br>(0:05.34) | 0:57.45 [5]<br>(0:11.58) | 0:45.87 [8]<br>(0:11.11) | 0:34.76 [8]<br>(0:11.65) | 0:23.11 [8]<br>(0:11.50) | 0:11.61 [8]<br>(0:11.61) |  |  |  |  |
| Average Speed [km/h]   | 33.8                     | 62.7                     | 64.9                     | 61.9                     | 62.6                     | 62.0                     |  |  |  |  |
| Top Speed [km/h]       | 55.2                     | 67.0                     | 67.0                     | 63.4                     | 63.4                     | 63.5                     |  |  |  |  |
| Avg. Dist. to Rail [m] | 4.1                      | 3.9                      | 1.5                      | 0.3                      | 2.1                      | 4.9                      |  |  |  |  |
| Avg. Stride Freq. [Hz] | 2.4                      | 2.5                      | 2.5                      | 2.4                      | 2.5                      | 2.5                      |  |  |  |  |
| Avg. Stride Length [m] | 6.1                      | 7.0                      | 7.2                      | 7.2                      | 7.1                      | 7.1                      |  |  |  |  |