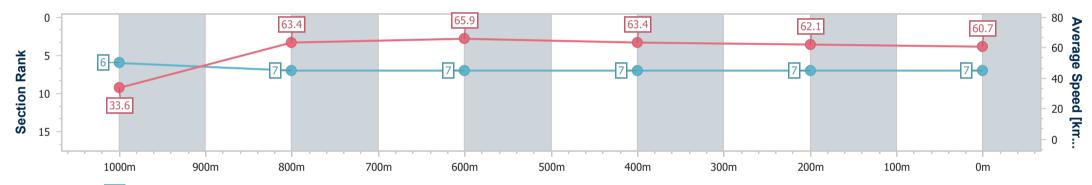

Race 1: BOOK FOR CLASSIC RACEDAY SATURDAY 28TH SEPTEMBER QTIS Maiden Plate - 1050m

05 September 2024 - 12:28 Track Rating: Good 3, Weather: Overcast, Rail Position: +3m Entire

| Section                | Overall                  | 1000m                    | 800m                     | 600m                     | 400m                     | 200m                     |  |  |  |  |
|------------------------|--------------------------|--------------------------|--------------------------|--------------------------|--------------------------|--------------------------|--|--|--|--|
| Section Times          | 1:02.69 [7]<br>(0:05.42) | 0:57.27 [6]<br>(0:11.40) | 0:45.87 [7]<br>(0:10.92) | 0:34.95 [7]<br>(0:11.45) | 0:23.50 [7]<br>(0:11.62) | 0:11.88 [7]<br>(0:11.88) |  |  |  |  |
| Average Speed [km/h]   | 33.6                     | 63.4                     | 65.9                     | 63.4                     | 62.1                     | 60.7                     |  |  |  |  |
| Top Speed [km/h]       | 54.0                     | 66.8                     | 67.5                     | 65.1                     | 64.3                     | 63.6                     |  |  |  |  |
| Avg. Dist. to Rail [m] | 3.5                      | 2.0                      | 0.6                      | 1.0                      | 2.2                      | 2.7                      |  |  |  |  |
| Avg. Stride Freq. [Hz] | 2.4                      | 2.6                      | 2.6                      | 2.6                      | 2.5                      | 2.5                      |  |  |  |  |
| Avg. Stride Length [m] | 6.0                      | 6.8                      | 7.1                      | 6.9                      | 6.8                      | 6.8                      |  |  |  |  |