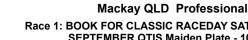

Race 1: BOOK FOR CLASSIC RACEDAY SATURDAY 28TH SEPTEMBER QTIS Maiden Plate - 1050m

05 September 2024 - 12:28 Track Rating: Good 3, Weather: Overcast, Rail Position: +3m Entire

| Section                | Overall                  | 1000m                    | 800m                     | 600m                     | 400m                     | 200m                     |  |  |  |  |
|------------------------|--------------------------|--------------------------|--------------------------|--------------------------|--------------------------|--------------------------|--|--|--|--|
| Section Times          | 1:04.38 [9]<br>(0:05.96) | 0:58.42 [9]<br>(0:11.31) | 0:47.11 [9]<br>(0:11.10) | 0:36.01 [9]<br>(0:11.34) | 0:24.67 [9]<br>(0:11.64) | 0:13.03 [9]<br>(0:13.03) |  |  |  |  |
| Average Speed [km/h]   | 30.3                     | 64.4                     | 65.6                     | 64.2                     | 62.2                     | 55.3                     |  |  |  |  |
| Top Speed [km/h]       | 54.3                     | 67.3                     | 66.1                     | 64.9                     | 63.2                     | 60.9                     |  |  |  |  |
| Avg. Dist. to Rail [m] | 4.5                      | 5.8                      | 2.9                      | 1.5                      | 4.1                      | 5.6                      |  |  |  |  |
| Avg. Stride Freq. [Hz] | 2.2                      | 2.5                      | 2.4                      | 2.4                      | 2.3                      | 2.2                      |  |  |  |  |
| Avg. Stride Length [m] | 5.7                      | 7.3                      | 7.6                      | 7.5                      | 7.5                      | 7.2                      |  |  |  |  |