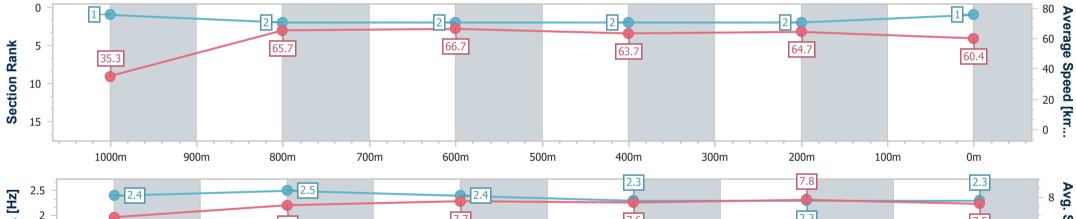

SEPTEMBER QTIS Maiden Plate - 1050m

05 September 2024 - 12:28 Track Rating: Good 3, Weather: Overcast, Rail Position: +3m Entire

| Section                | Overall                  | 1000m                    | 800m                     | 600m                     | 400m                     | 200m                     |  |  |  |  |
|------------------------|--------------------------|--------------------------|--------------------------|--------------------------|--------------------------|--------------------------|--|--|--|--|
| Section Times          | 1:01.62 [1]<br>(0:05.16) | 0:56.46 [1]<br>(0:11.03) | 0:45.43 [2]<br>(0:10.89) | 0:34.54 [2]<br>(0:11.47) | 0:23.07 [2]<br>(0:11.18) | 0:11.89 [2]<br>(0:11.89) |  |  |  |  |
| Average Speed [km/h]   | 35.3                     | 65.7                     | 66.7                     | 63.7                     | 64.7                     | 60.4                     |  |  |  |  |
| Top Speed [km/h]       | 58.0                     | 68.8                     | 68.6                     | 65.1                     | 65.5                     | 64.4                     |  |  |  |  |
| Avg. Dist. to Rail [m] | 1.2                      | 3.4                      | 2.8                      | 2.2                      | 2.6                      | 4.6                      |  |  |  |  |
| Avg. Stride Freq. [Hz] | 2.4                      | 2.5                      | 2.4                      | 2.3                      | 2.3                      | 2.3                      |  |  |  |  |
| Avg. Stride Length [m] | 6.5                      | 7.4                      | 7.7                      | 7.6                      | 7.8                      | 7.5                      |  |  |  |  |