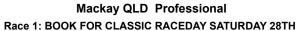

SEPTEMBER QTIS Maiden Plate - 1050m

05 September 2024 - 12:28 Track Rating: Good 3, Weather: Overcast, Rail Position: +3m Entire

| Section                | Overall                  | 1000m                    | 800m                     | 600m                     | 400m                     | 200m                     |  |  |  |  |
|------------------------|--------------------------|--------------------------|--------------------------|--------------------------|--------------------------|--------------------------|--|--|--|--|
| Section Times          | 1:02.62 [6]<br>(0:05.28) | 0:57.34 [4]<br>(0:11.15) | 0:46.19 [3]<br>(0:10.97) | 0:35.22 [5]<br>(0:11.62) | 0:23.60 [6]<br>(0:11.70) | 0:11.90 [6]<br>(0:11.90) |  |  |  |  |
| Average Speed [km/h]   | 34.2                     | 64.7                     | 65.6                     | 61.3                     | 61.4                     | 60.6                     |  |  |  |  |
| Top Speed [km/h]       | 58.1                     | 67.0                     | 67.0                     | 62.7                     | 62.9                     | 62.9                     |  |  |  |  |
| Avg. Dist. to Rail [m] | 2.7                      | 0.5                      | 0.5                      | 1.1                      | 0.7                      | 0.7                      |  |  |  |  |
| Avg. Stride Freq. [Hz] | 2.5                      | 2.5                      | 2.4                      | 2.3                      | 2.3                      | 2.4                      |  |  |  |  |
| Avg. Stride Length [m] | 5.9                      | 7.3                      | 7.6                      | 7.2                      | 7.3                      | 7.2                      |  |  |  |  |