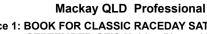

Race 1: BOOK FOR CLASSIC RACEDAY SATURDAY 28TH SEPTEMBER QTIS Maiden Plate - 1050m

05 September 2024 - 12:28 Track Rating: Good 3, Weather: Overcast, Rail Position: +3m Entire

| Section                | Overall                  | 1000m                    | 800m                     | 600m                     | 400m                     | 200m                     |  |  |  |  |
|------------------------|--------------------------|--------------------------|--------------------------|--------------------------|--------------------------|--------------------------|--|--|--|--|
| Section Times          | 1:02.69 [7]<br>(0:05.42) | 0:57.27 [6]<br>(0:11.40) | 0:45.87 [7]<br>(0:10.92) | 0:34.95 [7]<br>(0:11.45) | 0:23.50 [7]<br>(0:11.62) | 0:11.88 [7]<br>(0:11.88) |  |  |  |  |
| Average Speed [km/h]   | 33.6                     | 63.4                     | 65.9                     | 63.4                     | 62.1                     | 60.7                     |  |  |  |  |
| Top Speed [km/h]       | 54.0                     | 66.8                     | 67.5                     | 65.1                     | 64.3                     | 63.6                     |  |  |  |  |
| Avg. Dist. to Rail [m] | 3.5                      | 2.0                      | 0.6                      | 1.0                      | 2.2                      | 2.7                      |  |  |  |  |
| Avg. Stride Freq. [Hz] | 2.4                      | 2.6                      | 2.6                      | 2.6                      | 2.5                      | 2.5                      |  |  |  |  |
| Avg. Stride Length [m] | 6.0                      | 6.8                      | 7.1                      | 6.9                      | 6.8                      | 6.8                      |  |  |  |  |