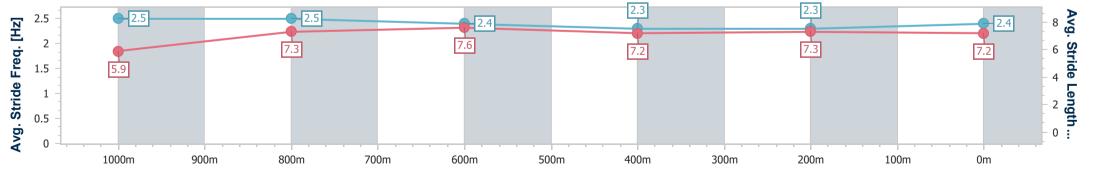

| Section                | Overall                  | 1000m                    | 800m                     | 600m                     | 400m                     | 200m                     |  |  |  |  |
|------------------------|--------------------------|--------------------------|--------------------------|--------------------------|--------------------------|--------------------------|--|--|--|--|
| Section Times          | 1:01.76 [2]<br>(0:05.19) | 0:56.57 [2]<br>(0:11.25) | 0:45.32 [4]<br>(0:10.81) | 0:34.51 [3]<br>(0:11.41) | 0:23.10 [3]<br>(0:11.15) | 0:11.95 [3]<br>(0:11.95) |  |  |  |  |
| Average Speed [km/h]   | 34.7                     | 64.2                     | 66.8                     | 63.8                     | 65.0                     | 60.3                     |  |  |  |  |
| Top Speed [km/h]       | 56.3                     | 67.6                     | 67.7                     | 65.7                     | 65.5                     | 65.4                     |  |  |  |  |
| Avg. Dist. to Rail [m] | 0.8                      | 1.6                      | 0.4                      | 2.0                      | 4.3                      | 5.9                      |  |  |  |  |
| Avg. Stride Freq. [Hz] | 2.4                      | 2.6                      | 2.5                      | 2.5                      | 2.4                      | 2.3                      |  |  |  |  |
| Avg. Stride Length [m] | 6.3                      | 7.0                      | 7.4                      | 7.2                      | 7.4                      | 7.3                      |  |  |  |  |