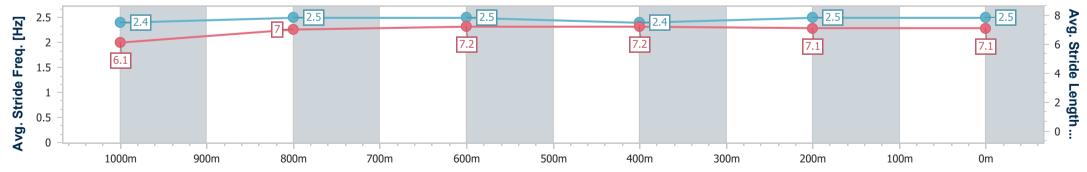

SEPTEMBER QTIS Maiden Plate - 1050m

05 September 2024 - 12:28 Track Rating: Good 3, Weather: Overcast, Rail Position: +3m Entire

| Section                | Overall                  | 1000m                    | 800m                     | 600m                     | 400m                     | 200m                     |  |  |  |  |
|------------------------|--------------------------|--------------------------|--------------------------|--------------------------|--------------------------|--------------------------|--|--|--|--|
| Section Times          | 1:01.62 [1]<br>(0:05.16) | 0:56.46 [1]<br>(0:11.03) | 0:45.43 [2]<br>(0:10.89) | 0:34.54 [2]<br>(0:11.47) | 0:23.07 [2]<br>(0:11.18) | 0:11.89 [2]<br>(0:11.89) |  |  |  |  |
| Average Speed [km/h]   | 35.3                     | 65.7                     | 66.7                     | 63.7                     | 64.7                     | 60.4                     |  |  |  |  |
| Top Speed [km/h]       | 58.0                     | 68.8                     | 68.6                     | 65.1                     | 65.5                     | 64.4                     |  |  |  |  |
| Avg. Dist. to Rail [m] | 1.2                      | 3.4                      | 2.8                      | 2.2                      | 2.6                      | 4.6                      |  |  |  |  |
| Avg. Stride Freq. [Hz] | 2.4                      | 2.5                      | 2.4                      | 2.3                      | 2.3                      | 2.3                      |  |  |  |  |
| Avg. Stride Length [m] | 6.5                      | 7.4                      | 7.7                      | 7.6                      | 7.8                      | 7.5                      |  |  |  |  |