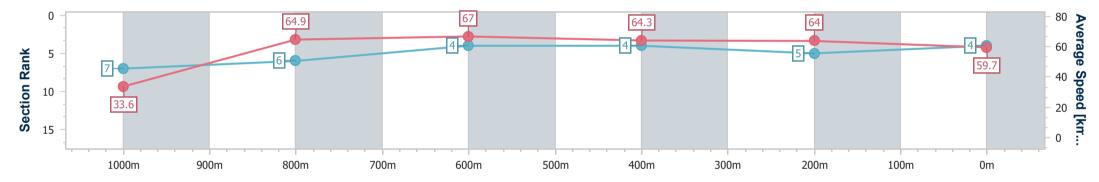

## Race 1: BOOK FOR CLASSIC RACEDAY SATURDAY 28TH SEPTEMBER QTIS Maiden Plate - 1050m

05 September 2024 - 12:28 Track Rating: Good 3, Weather: Overcast, Rail Position: +3m Entire

| Section                | Overall                  | 1000m                    | 800m                     | 600m                     | 400m                     | 200m                     |  |  |  |  |
|------------------------|--------------------------|--------------------------|--------------------------|--------------------------|--------------------------|--------------------------|--|--|--|--|
| Section Times          | 1:01.97 [4]<br>(0:05.42) | 0:56.55 [7]<br>(0:11.13) | 0:45.42 [6]<br>(0:10.80) | 0:34.62 [4]<br>(0:11.34) | 0:23.28 [4]<br>(0:11.25) | 0:12.03 [5]<br>(0:12.03) |  |  |  |  |
| Average Speed [km/h]   | 33.6                     | 64.9                     | 67.0                     | 64.3                     | 64.0                     | 59.7                     |  |  |  |  |
| Top Speed [km/h]       | 56.5                     | 67.4                     | 68.2                     | 65.4                     | 64.6                     | 63.4                     |  |  |  |  |
| Avg. Dist. to Rail [m] | 3.0                      | 2.3                      | 1.7                      | 1.5                      | 1.4                      | 1.6                      |  |  |  |  |
| Avg. Stride Freq. [Hz] | 2.4                      | 2.4                      | 2.4                      | 2.3                      | 2.3                      | 2.3                      |  |  |  |  |
| Avg. Stride Length [m] | 6.0                      | 7.4                      | 7.9                      | 7.8                      | 7.6                      | 7.4                      |  |  |  |  |