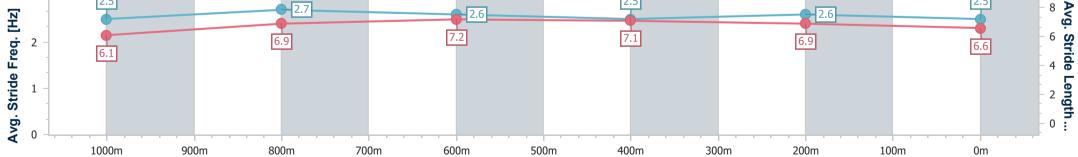

SEPTEMBER QTIS Maiden Plate - 1050m

05 September 2024 - 12:28 Track Rating: Good 3, Weather: Overcast, Rail Position: +3m Entire

| Section                | Overall                  | 1000m                    | 800m                     | 600m                     | 400m                     | 200m                     |  |  |  |  |
|------------------------|--------------------------|--------------------------|--------------------------|--------------------------|--------------------------|--------------------------|--|--|--|--|
| Section Times          | 1:01.62 [1]<br>(0:05.16) | 0:56.46 [1]<br>(0:11.03) | 0:45.43 [2]<br>(0:10.89) | 0:34.54 [2]<br>(0:11.47) | 0:23.07 [2]<br>(0:11.18) | 0:11.89 [2]<br>(0:11.89) |  |  |  |  |
| Average Speed [km/h]   | 35.3                     | 65.7                     | 66.7                     | 63.7                     | 64.7                     | 60.4                     |  |  |  |  |
| Top Speed [km/h]       | 58.0                     | 68.8                     | 68.6                     | 65.1                     | 65.5                     | 64.4                     |  |  |  |  |
| Avg. Dist. to Rail [m] | 1.2                      | 3.4                      | 2.8                      | 2.2                      | 2.6                      | 4.6                      |  |  |  |  |
| Avg. Stride Freq. [Hz] | 2.4                      | 2.5                      | 2.4                      | 2.3                      | 2.3                      | 2.3                      |  |  |  |  |
| Avg. Stride Length [m] | 6.5                      | 7.4                      | 7.7                      | 7.6                      | 7.8                      | 7.5                      |  |  |  |  |