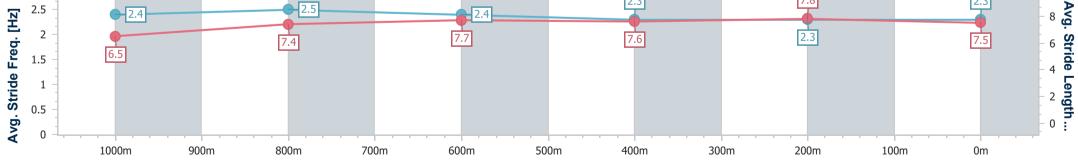

| Section                | Overall                  | 1000m                    | 800m                     | 600m                     | 400m                     | 200m                     |  |  |  |  |
|------------------------|--------------------------|--------------------------|--------------------------|--------------------------|--------------------------|--------------------------|--|--|--|--|
| Section Times          | 1:01.76 [2]<br>(0:05.19) | 0:56.57 [2]<br>(0:11.25) | 0:45.32 [4]<br>(0:10.81) | 0:34.51 [3]<br>(0:11.41) | 0:23.10 [3]<br>(0:11.15) | 0:11.95 [3]<br>(0:11.95) |  |  |  |  |
| Average Speed [km/h]   | 34.7                     | 64.2                     | 66.8                     | 63.8                     | 65.0                     | 60.3                     |  |  |  |  |
| Top Speed [km/h]       | 56.3                     | 67.6                     | 67.7                     | 65.7                     | 65.5                     | 65.4                     |  |  |  |  |
| Avg. Dist. to Rail [m] | 0.8                      | 1.6                      | 0.4                      | 2.0                      | 4.3                      | 5.9                      |  |  |  |  |
| Avg. Stride Freq. [Hz] | 2.4                      | 2.6                      | 2.5                      | 2.5                      | 2.4                      | 2.3                      |  |  |  |  |
| Avg. Stride Length [m] | 6.3                      | 7.0                      | 7.4                      | 7.2                      | 7.4                      | 7.3                      |  |  |  |  |