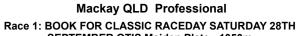

SEPTEMBER QTIS Maiden Plate - 1050m

05 September 2024 - 12:28 Track Rating: Good 3, Weather: Overcast, Rail Position: +3m Entire

| Section                | Overall                  | 1000m                    | 800m                     | 600m                     | 400m                     | 200m                     |  |  |  |  |
|------------------------|--------------------------|--------------------------|--------------------------|--------------------------|--------------------------|--------------------------|--|--|--|--|
| Section Times          | 1:01.62 [1]<br>(0:05.16) | 0:56.46 [1]<br>(0:11.03) | 0:45.43 [2]<br>(0:10.89) | 0:34.54 [2]<br>(0:11.47) | 0:23.07 [2]<br>(0:11.18) | 0:11.89 [2]<br>(0:11.89) |  |  |  |  |
| Average Speed [km/h]   | 35.3                     | 65.7                     | 66.7                     | 63.7                     | 64.7                     | 60.4                     |  |  |  |  |
| Top Speed [km/h]       | 58.0                     | 68.8                     | 68.6                     | 65.1                     | 65.5                     | 64.4                     |  |  |  |  |
| Avg. Dist. to Rail [m] | 1.2                      | 3.4                      | 2.8                      | 2.2                      | 2.6                      | 4.6                      |  |  |  |  |
| Avg. Stride Freq. [Hz] | 2.4                      | 2.5                      | 2.4                      | 2.3                      | 2.3                      | 2.3                      |  |  |  |  |
| Avg. Stride Length [m] | 6.5                      | 7.4                      | 7.7                      | 7.6                      | 7.8                      | 7.5                      |  |  |  |  |