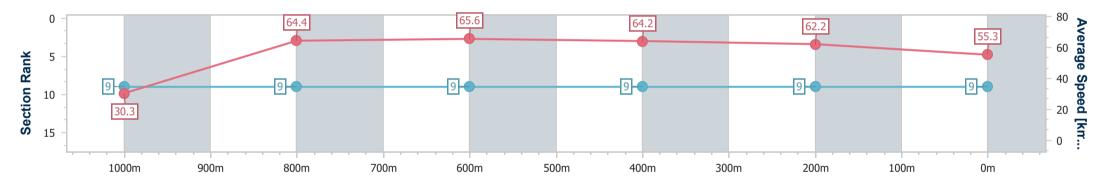

Race 1: BOOK FOR CLASSIC RACEDAY SATURDAY 28TH SEPTEMBER QTIS Maiden Plate - 1050m

05 September 2024 - 12:28 Track Rating: Good 3, Weather: Overcast, Rail Position: +3m Entire

| Section                | Overall                  | 1000m                    | 800m                     | 600m                     | 400m                     | 200m                     |  |  |  |  |
|------------------------|--------------------------|--------------------------|--------------------------|--------------------------|--------------------------|--------------------------|--|--|--|--|
| Section Times          | 1:02.69 [7]<br>(0:05.42) | 0:57.27 [6]<br>(0:11.40) | 0:45.87 [7]<br>(0:10.92) | 0:34.95 [7]<br>(0:11.45) | 0:23.50 [7]<br>(0:11.62) | 0:11.88 [7]<br>(0:11.88) |  |  |  |  |
| Average Speed [km/h]   | 33.6                     | 63.4                     | 65.9                     | 63.4                     | 62.1                     | 60.7                     |  |  |  |  |
| Top Speed [km/h]       | 54.0                     | 66.8                     | 67.5                     | 65.1                     | 64.3                     | 63.6                     |  |  |  |  |
| Avg. Dist. to Rail [m] | 3.5                      | 2.0                      | 0.6                      | 1.0                      | 2.2                      | 2.7                      |  |  |  |  |
| Avg. Stride Freq. [Hz] | 2.4                      | 2.6                      | 2.6                      | 2.6                      | 2.5                      | 2.5                      |  |  |  |  |
| Avg. Stride Length [m] | 6.0                      | 6.8                      | 7.1                      | 6.9                      | 6.8                      | 6.8                      |  |  |  |  |