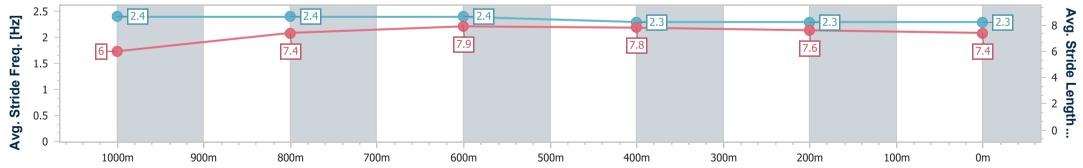

## Race 1: BOOK FOR CLASSIC RACEDAY SATURDAY 28TH SEPTEMBER QTIS Maiden Plate - 1050m

05 September 2024 - 12:28 Track Rating: Good 3, Weather: Overcast, Rail Position: +3m Entire

| Section                | Overall                  | 1000m                    | 800m                     | 600m                     | 400m                     | 200m                     |  |  |  |  |
|------------------------|--------------------------|--------------------------|--------------------------|--------------------------|--------------------------|--------------------------|--|--|--|--|
| Section Times          | 1:01.97 [4]<br>(0:05.42) | 0:56.55 [7]<br>(0:11.13) | 0:45.42 [6]<br>(0:10.80) | 0:34.62 [4]<br>(0:11.34) | 0:23.28 [4]<br>(0:11.25) | 0:12.03 [5]<br>(0:12.03) |  |  |  |  |
| Average Speed [km/h]   | 33.6                     | 64.9                     | 67.0                     | 64.3                     | 64.0                     | 59.7                     |  |  |  |  |
| Top Speed [km/h]       | 56.5                     | 67.4                     | 68.2                     | 65.4                     | 64.6                     | 63.4                     |  |  |  |  |
| Avg. Dist. to Rail [m] | 3.0                      | 2.3                      | 1.7                      | 1.5                      | 1.4                      | 1.6                      |  |  |  |  |
| Avg. Stride Freq. [Hz] | 2.4                      | 2.4                      | 2.4                      | 2.3                      | 2.3                      | 2.3                      |  |  |  |  |
| Avg. Stride Length [m] | 6.0                      | 7.4                      | 7.9                      | 7.8                      | 7.6                      | 7.4                      |  |  |  |  |