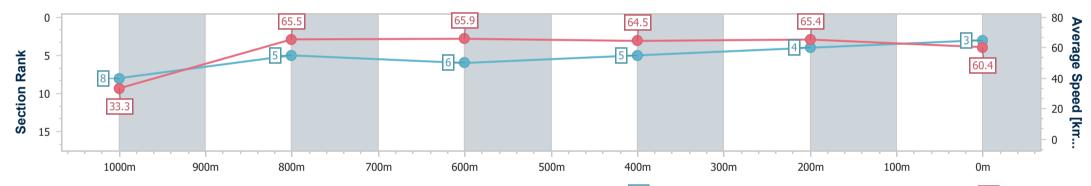

# Mackay QLD Professional Race 1: BOOK FOR CLASSIC RACEDAY SATURDAY 28TH

SEPTEMBER QTIS Maiden Plate - 1050m

05 September 2024 - 12:28 Track Rating: Good 3, Weather: Overcast, Rail Position: +3m Entire

| Section                | Overall                  | 1000m                    | 800m                     | 600m                     | 400m                     | 200m                     |  |  |  |
|------------------------|--------------------------|--------------------------|--------------------------|--------------------------|--------------------------|--------------------------|--|--|--|
| Section Times          | 1:01.81 [3]<br>(0:05.43) | 0:56.38 [8]<br>(0:11.04) | 0:45.34 [5]<br>(0:11.09) | 0:34.25 [6]<br>(0:11.27) | 0:22.98 [5]<br>(0:11.04) | 0:11.94 [4]<br>(0:11.94) |  |  |  |
| Average Speed [km/h]   | 33.3                     | 65.5                     | 65.9                     | 64.5                     | 65.4                     | 60.4                     |  |  |  |
| Top Speed [km/h]       | 56.8                     | 67.9                     | 66.6                     | 66.3                     | 66.0                     | 65.1                     |  |  |  |
| Avg. Dist. to Rail [m] | 3.4                      | 3.2                      | 3.9                      | 1.4                      | 2.6                      | 3.9                      |  |  |  |
| Avg. Stride Freq. [Hz] | 2.5                      | 2.6                      | 2.5                      | 2.4                      | 2.5                      | 2.3                      |  |  |  |
| Avg. Stride Length [m] | 5.8                      | 7.1                      | 7.4                      | 7.3                      | 7.4                      | 7.3                      |  |  |  |