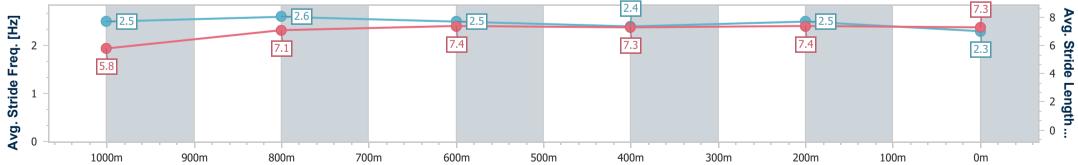

| Section                | Overall                  | 1000m                    | 800m                     | 600m                     | 400m                     | 200m                     |  |  |  |  |
|------------------------|--------------------------|--------------------------|--------------------------|--------------------------|--------------------------|--------------------------|--|--|--|--|
| Section Times          | 1:01.76 [2]<br>(0:05.19) | 0:56.57 [2]<br>(0:11.25) | 0:45.32 [4]<br>(0:10.81) | 0:34.51 [3]<br>(0:11.41) | 0:23.10 [3]<br>(0:11.15) | 0:11.95 [3]<br>(0:11.95) |  |  |  |  |
| Average Speed [km/h]   | 34.7                     | 64.2                     | 66.8                     | 63.8                     | 65.0                     | 60.3                     |  |  |  |  |
| Top Speed [km/h]       | 56.3                     | 67.6                     | 67.7                     | 65.7                     | 65.5                     | 65.4                     |  |  |  |  |
| Avg. Dist. to Rail [m] | 0.8                      | 1.6                      | 0.4                      | 2.0                      | 4.3                      | 5.9                      |  |  |  |  |
| Avg. Stride Freq. [Hz] | 2.4                      | 2.6                      | 2.5                      | 2.5                      | 2.4                      | 2.3                      |  |  |  |  |
| Avg. Stride Length [m] | 6.3                      | 7.0                      | 7.4                      | 7.2                      | 7.4                      | 7.3                      |  |  |  |  |