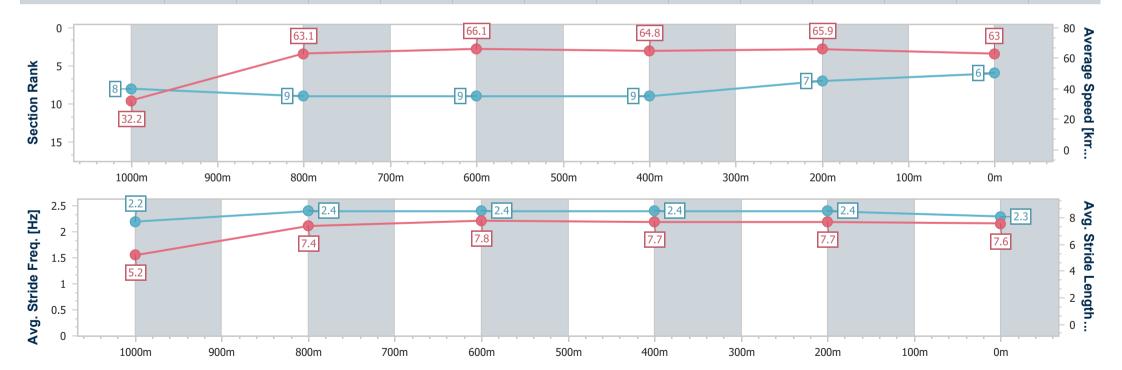

Race 2: LADBROKES RACING CLUB Class 1 Handicap - 1050m

05 September 2024 - 13:04

Track Rating: Good 3, Weather: Overcast, Rail Position: +3m Entire

| Section                | Overall                  | 1000m                    | 800m                     | 600m                     | 400m                     | 200m                     |
|------------------------|--------------------------|--------------------------|--------------------------|--------------------------|--------------------------|--------------------------|
| Section Times          | 1:01.64 [6]<br>(0:05.55) | 0:56.09 [8]<br>(0:11.50) | 0:44.59 [9]<br>(0:10.90) | 0:33.69 [9]<br>(0:11.29) | 0:22.40 [9]<br>(0:10.99) | 0:11.41 [7]<br>(0:11.41) |
| Average Speed [km/h]   | 32.2                     | 63.1                     | 66.1                     | 64.8                     | 65.9                     | 63.0                     |
| Top Speed [km/h]       | 54.1                     | 67.5                     | 68.2                     | 65.9                     | 67.3                     | 67.0                     |
| Avg. Dist. to Rail [m] | 4.2                      | 2.5                      | 1.1                      | 2.3                      | 4.1                      | 6.5                      |
| Avg. Stride Freq. [Hz] | 2.2                      | 2.4                      | 2.4                      | 2.4                      | 2.4                      | 2.3                      |
| Avg. Stride Length [m] | 5.2                      | 7.4                      | 7.8                      | 7.7                      | 7.7                      | 7.6                      |