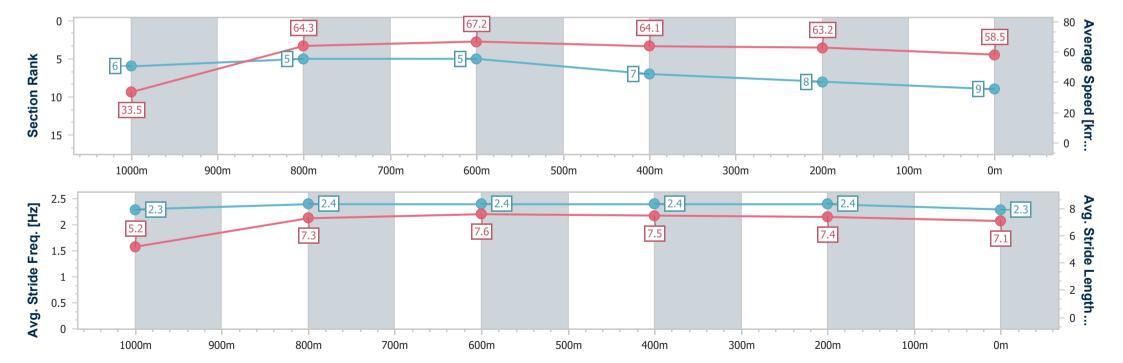

Race 2: LADBROKES RACING CLUB Class 1 Handicap - 1050m

05 September 2024 - 13:04

Track Rating: Good 3, Weather: Overcast, Rail Position: +3m Entire

| Section                | Overall                  | 1000m                    | 800m                     | 600m                     | 400m                     | 200m                     |  |  |  |   |
|------------------------|--------------------------|--------------------------|--------------------------|--------------------------|--------------------------|--------------------------|--|--|--|---|
| Section Times          | 1:02.81 [9]<br>(0:05.38) | 0:57.43 [6]<br>(0:11.26) | 0:46.17 [5]<br>(0:10.75) | 0:35.42 [5]<br>(0:11.61) | 0:23.81 [7]<br>(0:11.50) | 0:12.31 [8]<br>(0:12.31) |  |  |  |   |
| Average Speed [km/h]   | 33.5                     | 64.3                     | 67.2                     | 64.1                     | 63.2                     | 58.5                     |  |  |  | 1 |
| Top Speed [km/h]       | 55.3                     | 68.5                     | 69.1                     | 65.2                     | 64.8                     | 61.7                     |  |  |  |   |
| Avg. Dist. to Rail [m] | 3.1                      | 2.8                      | 1.6                      | 4.1                      | 4.7                      | 5.5                      |  |  |  |   |
| Avg. Stride Freq. [Hz] | 2.3                      | 2.4                      | 2.4                      | 2.4                      | 2.4                      | 2.3                      |  |  |  |   |
| Avg. Stride Length [m] | 5.2                      | 7.3                      | 7.6                      | 7.5                      | 7.4                      | 7.1                      |  |  |  |   |