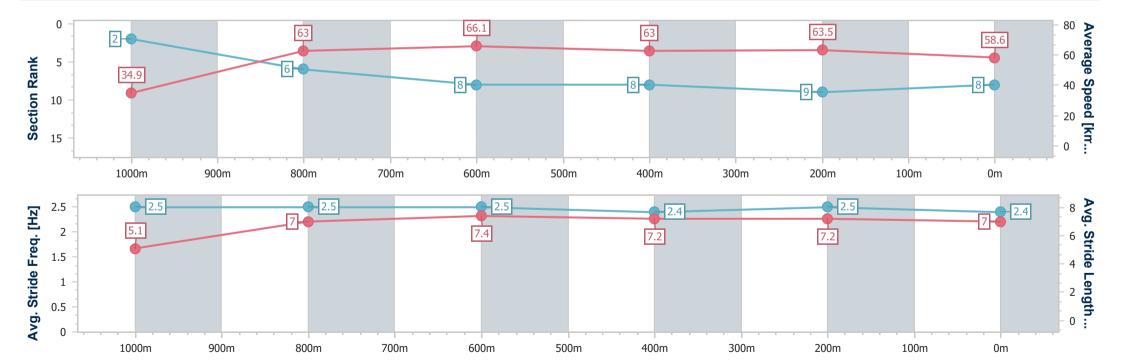

Race 2: LADBROKES RACING CLUB Class 1 Handicap - 1050m

05 September 2024 - 13:04

Track Rating: Good 3, Weather: Overcast, Rail Position: +3m Entire

| Section                | Overall                  | 1000m                    | 800m                     | 600m                     | 400m                     | 200m                     |
|------------------------|--------------------------|--------------------------|--------------------------|--------------------------|--------------------------|--------------------------|
| Section Times          | 1:01.46 [5]<br>(0:05.75) | 0:55.71 [9]<br>(0:11.04) | 0:44.67 [8]<br>(0:10.74) | 0:33.93 [7]<br>(0:11.26) | 0:22.67 [6]<br>(0:11.05) | 0:11.62 [5]<br>(0:11.62) |
| Average Speed [km/h]   | 31.4                     | 65.0                     | 66.6                     | 64.5                     | 65.8                     | 61.9                     |
| Top Speed [km/h]       | 55.5                     | 68.1                     | 67.5                     | 66.4                     | 66.9                     | 64.9                     |
| Avg. Dist. to Rail [m] | 2.0                      | 1.5                      | 1.6                      | 2.0                      | 4.6                      | 5.8                      |
| Avg. Stride Freq. [Hz] | 2.2                      | 2.5                      | 2.5                      | 2.4                      | 2.4                      | 2.4                      |
| Avg. Stride Length [m] | 4.9                      | 7.2                      | 7.5                      | 7.5                      | 7.6                      | 7.4                      |