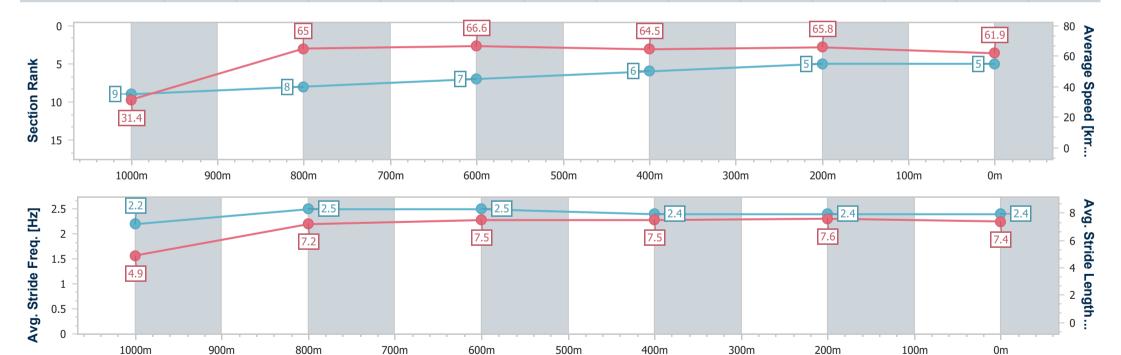

Race 2: LADBROKES RACING CLUB Class 1 Handicap - 1050m

05 September 2024 - 13:04

Track Rating: Good 3, Weather: Overcast, Rail Position: +3m Entire

| Section                | Overall                  | 1000m                    | 800m                     | 600m                     | 400m                     | 200m                     |
|------------------------|--------------------------|--------------------------|--------------------------|--------------------------|--------------------------|--------------------------|
| Section Times          | 1:01.15 [2]<br>(0:05.27) | 0:55.88 [4]<br>(0:11.05) | 0:44.83 [3]<br>(0:10.90) | 0:33.93 [3]<br>(0:11.36) | 0:22.57 [3]<br>(0:10.97) | 0:11.60 [3]<br>(0:11.60) |
| Average Speed [km/h]   | 34.3                     | 65.1                     | 65.8                     | 63.9                     | 65.6                     | 62.1                     |
| Top Speed [km/h]       | 57.1                     | 68.6                     | 68.0                     | 65.2                     | 67.0                     | 65.8                     |
| Avg. Dist. to Rail [m] | 1.6                      | 0.7                      | 0.5                      | 1.1                      | 1.5                      | 2.4                      |
| Avg. Stride Freq. [Hz] | 2.3                      | 2.5                      | 2.4                      | 2.4                      | 2.4                      | 2.4                      |
|                        |                          | 7.3                      | 7.6                      | 7.4                      | 7.5                      | 7.3                      |