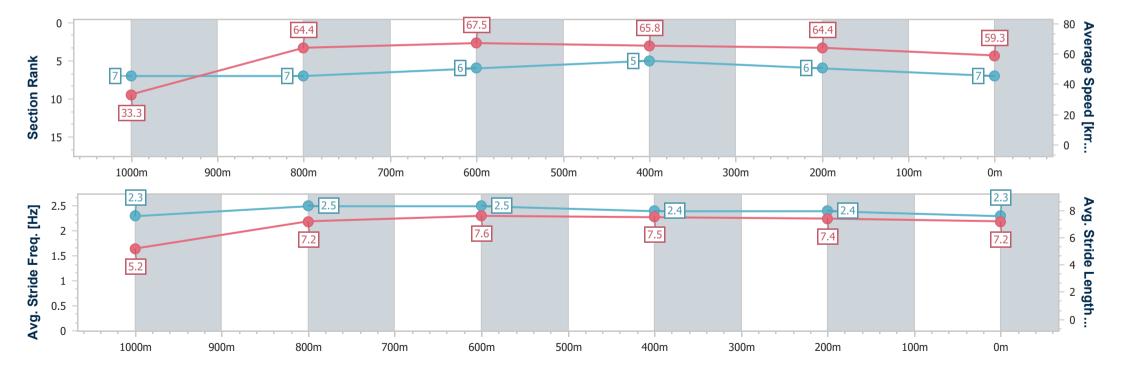

### **Mackay QLD Professional**

Race 2: LADBROKES RACING CLUB Class 1 Handicap - 1050m

05 September 2024 - 13:04

Track Rating: Good 3, Weather: Overcast, Rail Position: +3m Entire

| 0 11                   |                          | 4000                     |                          |                          | 400                      |                          |
|------------------------|--------------------------|--------------------------|--------------------------|--------------------------|--------------------------|--------------------------|
| Section                | Overall                  | 1000m                    | 800m                     | 600m                     | 400m                     | 200m                     |
| Section Times          | 1:02.15 [7]<br>(0:05.42) | 0:56.73 [7]<br>(0:11.27) | 0:45.46 [7]<br>(0:10.78) | 0:34.68 [6]<br>(0:11.30) | 0:23.38 [5]<br>(0:11.26) | 0:12.12 [6]<br>(0:12.12) |
| Average Speed [km/h]   | 33.3                     | 64.4                     | 67.5                     | 65.8                     | 64.4                     | 59.3                     |
| Top Speed [km/h]       | 55.1                     | 67.6                     | 68.4                     | 66.0                     | 65.7                     | 64.0                     |
| Avg. Dist. to Rail [m] | 5.3                      | 3.9                      | 2.6                      | 4.2                      | 5.4                      | 6.9                      |
| Avg. Stride Freq. [Hz] | 2.3                      | 2.5                      | 2.5                      | 2.4                      | 2.4                      | 2.3                      |
| Avg. Stride Length [m] | 5.2                      | 7.2                      | 7.6                      | 7.5                      | 7.4                      | 7.2                      |