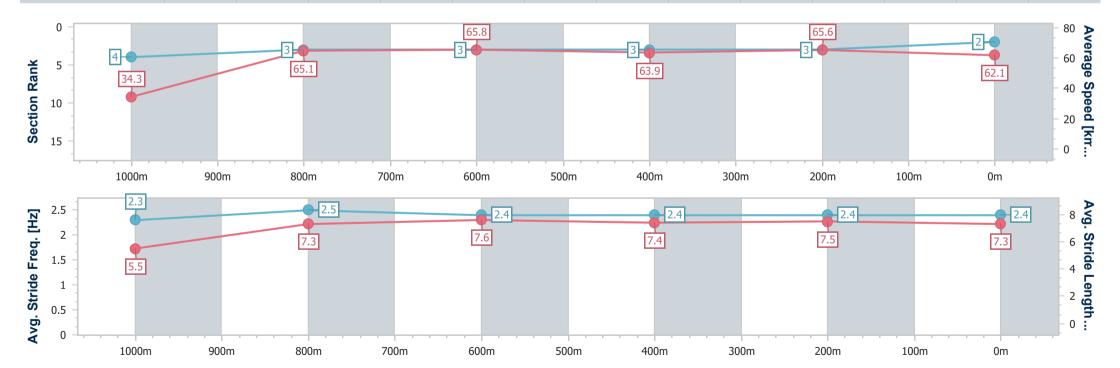

Race 2: LADBROKES RACING CLUB Class 1 Handicap - 1050m

05 September 2024 - 13:04

Track Rating: Good 3, Weather: Overcast, Rail Position: +3m Entire

| Section                | Overall                  | 1000m                    | 800m                     | 600m                     | 400m                     | 200m                     |
|------------------------|--------------------------|--------------------------|--------------------------|--------------------------|--------------------------|--------------------------|
| Section Times          | 1:01.15 [2]<br>(0:05.27) | 0:55.88 [4]<br>(0:11.05) | 0:44.83 [3]<br>(0:10.90) | 0:33.93 [3]<br>(0:11.36) | 0:22.57 [3]<br>(0:10.97) | 0:11.60 [3]<br>(0:11.60) |
| Average Speed [km/h]   | 34.3                     | 65.1                     | 65.8                     | 63.9                     | 65.6                     | 62.1                     |
| Top Speed [km/h]       | 57.1                     | 68.6                     | 68.0                     | 65.2                     | 67.0                     | 65.8                     |
| Avg. Dist. to Rail [m] | 1.6                      | 0.7                      | 0.5                      | 1.1                      | 1.5                      | 2.4                      |
| Avg. Stride Freq. [Hz] | 2.3                      | 2.5                      | 2.4                      | 2.4                      | 2.4                      | 2.4                      |
|                        |                          | 7.3                      | 7.6                      | 7.4                      | 7.5                      | 7.3                      |