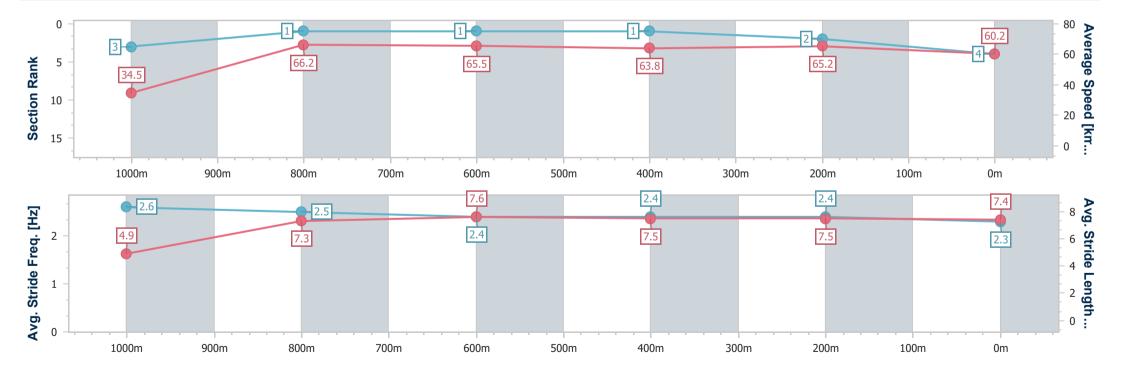

Race 2: LADBROKES RACING CLUB Class 1 Handicap - 1050m

05 September 2024 - 13:04

Track Rating: Good 3, Weather: Overcast, Rail Position: +3m Entire

| Section                | Overall                  | 1000m                    | 800m                     | 600m                     | 400m                     | 200m                     |
|------------------------|--------------------------|--------------------------|--------------------------|--------------------------|--------------------------|--------------------------|
| Section Times          | 1:01.32 [4]<br>(0:05.26) | 0:56.06 [3]<br>(0:10.83) | 0:45.23 [1]<br>(0:10.95) | 0:34.28 [1]<br>(0:11.24) | 0:23.04 [1]<br>(0:11.05) | 0:11.99 [2]<br>(0:11.99) |
| Average Speed [km/h]   | 34.5                     | 66.2                     | 65.5                     | 63.8                     | 65.2                     | 60.2                     |
| Top Speed [km/h]       | 59.1                     | 68.1                     | 67.1                     | 66.0                     | 66.2                     | 63.5                     |
| Avg. Dist. to Rail [m] | 3.2                      | 1.1                      | 1.0                      | 0.5                      | 1.0                      | 0.7                      |
| Avg. Stride Freq. [Hz] | 2.6                      | 2.5                      | 2.4                      | 2.4                      | 2.4                      | 2.3                      |
| Avg. Stride Length [m] | 4.9                      | 7.3                      | 7.6                      | 7.5                      | 7.5                      | 7.4                      |