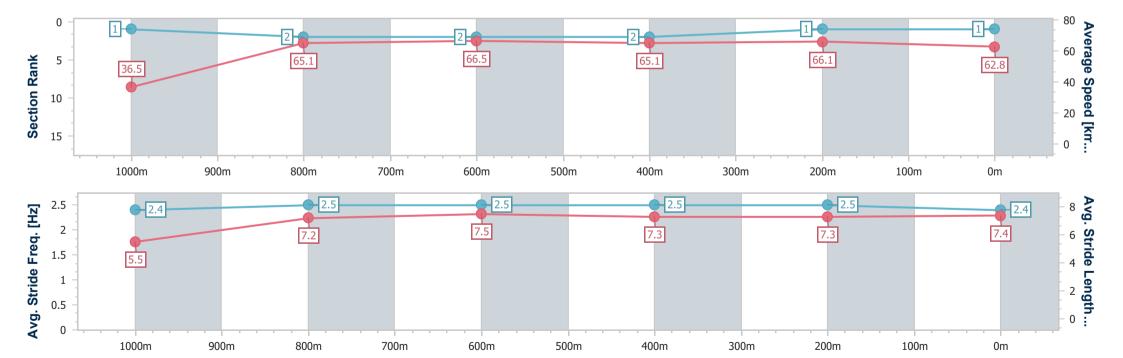

Race 2: LADBROKES RACING CLUB Class 1 Handicap - 1050m

05 September 2024 - 13:04

Track Rating: Good 3, Weather: Overcast, Rail Position: +3m Entire

| Section                | Overall                  | 1000m                    | 800m                     | 600m                     | 400m                     | 200m                     |  |   |  |  |  |
|------------------------|--------------------------|--------------------------|--------------------------|--------------------------|--------------------------|--------------------------|--|---|--|--|--|
| Section Times          | 1:00.79 [1]<br>(0:04.97) | 0:55.82 [1]<br>(0:11.19) | 0:44.63 [2]<br>(0:10.97) | 0:33.66 [2]<br>(0:11.26) | 0:22.40 [2]<br>(0:10.89) | 0:11.51 [1]<br>(0:11.51) |  |   |  |  |  |
| Average Speed [km/h]   | 36.5                     | 65.1                     | 66.5                     | 65.1                     | 66.1                     | 62.8                     |  |   |  |  |  |
| Top Speed [km/h]       | 57.3                     | 67.0                     | 67.2                     | 66.6                     | 67.3                     | 66.0                     |  | ' |  |  |  |
| Avg. Dist. to Rail [m] | 0.5                      | 3.7                      | 3.6                      | 2.5                      | 2.7                      | 3.7                      |  |   |  |  |  |
| Avg. Stride Freq. [Hz] | 2.4                      | 2.5                      | 2.5                      | 2.5                      | 2.5                      | 2.4                      |  |   |  |  |  |
| Avg. Stride Length [m] | 5.5                      | 7.2                      | 7.5                      | 7.3                      | 7.3                      | 7.4                      |  |   |  |  |  |