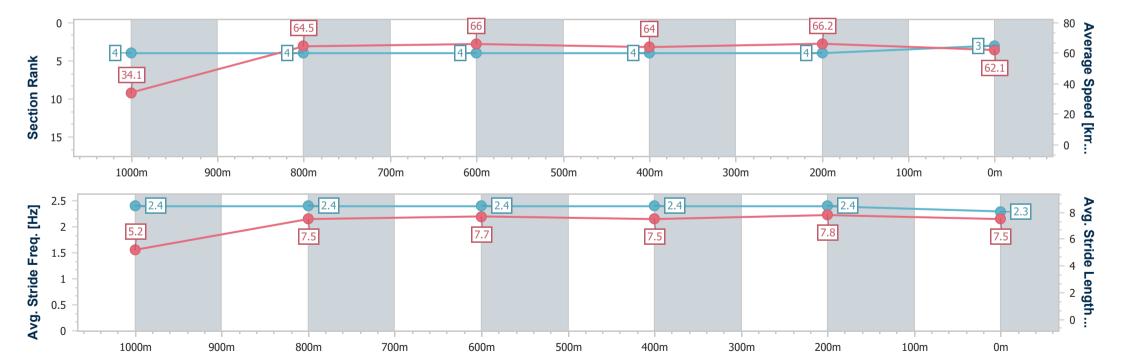

Race 2: LADBROKES RACING CLUB Class 1 Handicap - 1050m

05 September 2024 - 13:04

Track Rating: Good 3, Weather: Overcast, Rail Position: +3m Entire

| Section                | Overall                  | 1000m                    | 800m                     | 600m                     | 400m                     | 200m                     |
|------------------------|--------------------------|--------------------------|--------------------------|--------------------------|--------------------------|--------------------------|
| Section Times          | 1:01.16 [3]<br>(0:05.27) | 0:55.89 [4]<br>(0:11.16) | 0:44.73 [4]<br>(0:10.87) | 0:33.86 [4]<br>(0:11.36) | 0:22.50 [4]<br>(0:10.93) | 0:11.57 [4]<br>(0:11.57) |
| Average Speed [km/h]   | 34.1                     | 64.5                     | 66.0                     | 64.0                     | 66.2                     | 62.1                     |
| Top Speed [km/h]       | 57.2                     | 67.5                     | 67.6                     | 65.5                     | 67.3                     | 65.4                     |
| Avg. Dist. to Rail [m] | 0.2                      | 0.7                      | 0.5                      | 1.4                      | 3.6                      | 4.4                      |
| Avg. Stride Freq. [Hz] | 2.4                      | 2.4                      | 2.4                      | 2.4                      | 2.4                      | 2.3                      |
| Avg. Stride Length [m] | 5.2                      | 7.5                      | 7.7                      | 7.5                      | 7.8                      | 7.5                      |