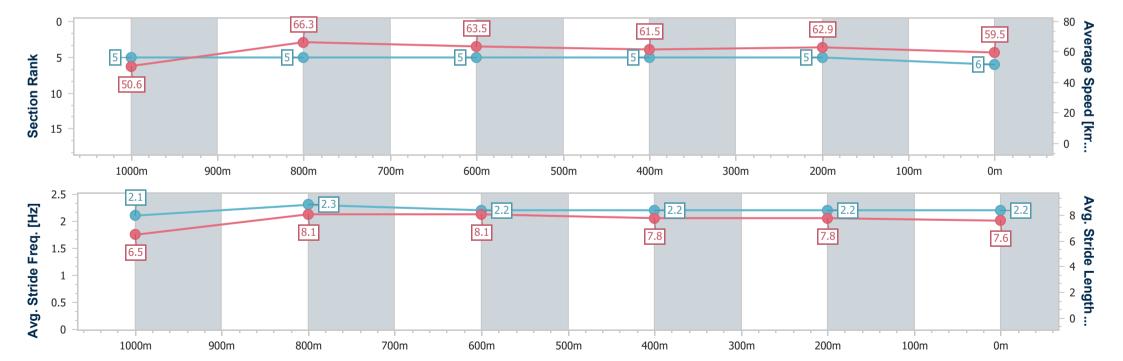

#### Race 8: FIRST NATIONAL REAL ESTATE MACKAY RATINGS BAND 0 - 55 Handicap - 1200m

05 September 2024 - 16:47

Track Rating: Good 3, Weather: Overcast, Rail Position: +3m Entire

| 0 41                   | 0                        | 4000                     | 000                      | 000                      | 400                      | 000                      |
|------------------------|--------------------------|--------------------------|--------------------------|--------------------------|--------------------------|--------------------------|
| Section                | Overall                  | 1000m                    | 800m                     | 600m                     | 400m                     | 200m                     |
| Section Times          | 1:11.87 [6]<br>(0:14.28) | 0:57.59 [5]<br>(0:10.87) | 0:46.72 [5]<br>(0:11.38) | 0:35.34 [5]<br>(0:11.74) | 0:23.60 [5]<br>(0:11.49) | 0:12.11 [5]<br>(0:12.11) |
| Average Speed [km/h]   | 50.6                     | 66.3                     | 63.5                     | 61.5                     | 62.9                     | 59.5                     |
| Top Speed [km/h]       | 67.2                     | 67.4                     | 64.6                     | 63.0                     | 65.2                     | 61.6                     |
| Avg. Dist. to Rail [m] | 1.1                      | 1.0                      | 1.0                      | 0.7                      | 1.9                      | 2.1                      |
| Avg. Stride Freq. [Hz] | 2.1                      | 2.3                      | 2.2                      | 2.2                      | 2.2                      | 2.2                      |
| Avg. Stride Length [m] | 6.5                      | 8.1                      | 8.1                      | 7.8                      | 7.8                      | 7.6                      |

Report Created: Thu 5 September 2024 17:18 GMT+10

[] Ranking at each section and finish

-:--- No data available at this section

NA No data available

Page 7/11

| Horse/Jockey Name              | Power Sister    |
|--------------------------------|-----------------|
| Final Rank                     | 7               |
| Fastest Section Time (Section) | 0:10.93 (1000m) |
| Top Speed [km/h] (Section)     | 67.0 (1000m)    |
| Raco Stato                     | Finished        |