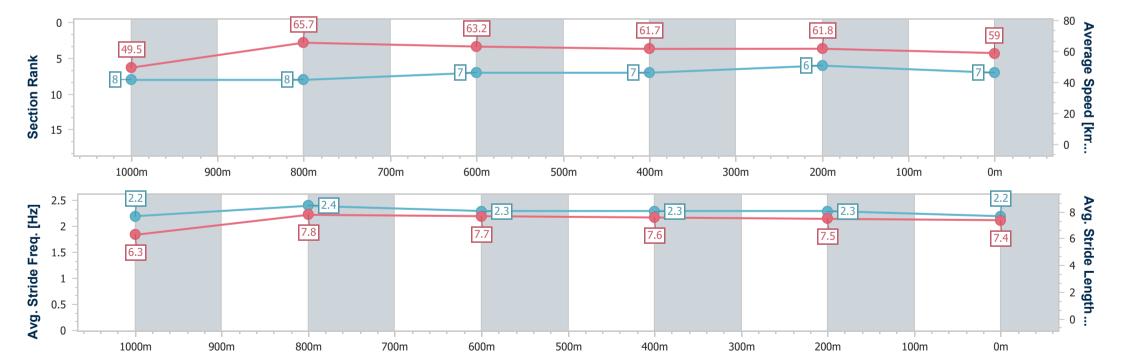

#### Race 8: FIRST NATIONAL REAL ESTATE MACKAY RATINGS BAND 0 - 55 Handicap - 1200m

05 September 2024 - 16:47

Track Rating: Good 3, Weather: Overcast, Rail Position: +3m Entire

| Section                | Overall                  | 1000m                    | 800m                     | 600m                     | 400m                     | 200m                     |
|------------------------|--------------------------|--------------------------|--------------------------|--------------------------|--------------------------|--------------------------|
| Section Times          | 1:12.31 [7]<br>(0:14.62) | 0:57.69 [8]<br>(0:10.93) | 0:46.76 [8]<br>(0:11.40) | 0:35.36 [7]<br>(0:11.52) | 0:23.84 [7]<br>(0:11.64) | 0:12.20 [6]<br>(0:12.20) |
| Average Speed [km/h]   | 49.5                     | 65.7                     | 63.2                     | 61.7                     | 61.8                     | 59.0                     |
| Top Speed [km/h]       | 66.7                     | 67.0                     | 64.9                     | 62.9                     | 63.9                     | 61.5                     |
| Avg. Dist. to Rail [m] | 2.2                      | 0.5                      | 0.7                      | 1.2                      | 1.0                      | 1.1                      |
| Avg. Stride Freq. [Hz] | 2.2                      | 2.4                      | 2.3                      | 2.3                      | 2.3                      | 2.2                      |
| Avg. Stride Length [m] | 6.3                      | 7.8                      | 7.7                      | 7.6                      | 7.5                      | 7.4                      |

Report Created: Thu 5 September 2024 17:18 GMT+10

[] Ranking at each section and finish

-:--- No data available at this section