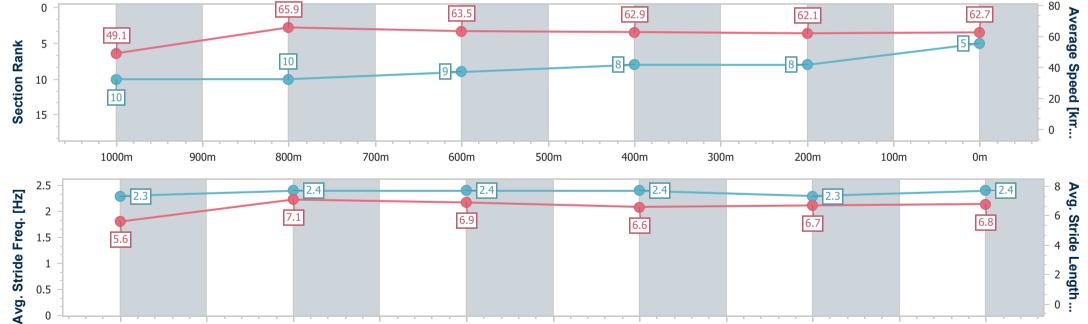

#### Race 8: FIRST NATIONAL REAL ESTATE MACKAY RATINGS BAND 0 - 55 Handicap - 1200m

05 September 2024 - 16:47

Track Rating: Good 3, Weather: Overcast, Rail Position: +3m Entire

| Section                | Overall                  | 1000m                     | 800m                      | 600m                     | 400m                     | 200m                     |      |  |      |      |    |
|------------------------|--------------------------|---------------------------|---------------------------|--------------------------|--------------------------|--------------------------|------|--|------|------|----|
| Section Times          | 1:11.75 [5]<br>(0:14.77) | 0:56.98 [10]<br>(0:10.93) | 0:46.05 [10]<br>(0:11.32) | 0:34.73 [9]<br>(0:11.59) | 0:23.14 [8]<br>(0:11.68) | 0:11.46 [8]<br>(0:11.46) |      |  |      |      |    |
| Average Speed [km/h]   | 49.1                     | 65.9                      | 63.5                      | 62.9                     | 62.1                     | 62.7                     |      |  |      |      |    |
| Top Speed [km/h]       | 66.0                     | 67.1                      | 65.8                      | 64.7                     | 63.7                     | 64.3                     |      |  |      |      |    |
| Avg. Dist. to Rail [m] | 5.0                      | 0.3                       | 0.4                       | 1.9                      | 4.1                      | 5.5                      |      |  |      |      |    |
| Avg. Stride Freq. [Hz] | 2.3                      | 2.4                       | 2.4                       | 2.4                      | 2.3                      | 2.4                      |      |  |      |      |    |
| Avg. Stride Length [m] | 5.6                      | 7.1                       | 6.9                       | 6.6                      | 6.7                      | 6.8                      |      |  |      |      |    |
|                        |                          |                           |                           |                          |                          |                          |      |  |      |      | 90 |
| 0 -                    |                          | 65                        | .9                        |                          | 63.5                     |                          | 62.9 |  | 62.1 | 62.7 | 80 |

500m

400m

300m

200m

Report Created: Thu 5 September 2024 17:18 GMT+10

900m

800m

700m

600m

[] Ranking at each section and finish

-:--- No data available at this section

1000m

NA No data available

0m

100m

| Horse/Jockey Name              | Listen Listen   |
|--------------------------------|-----------------|
| Final Rank                     | 6               |
| Fastest Section Time (Section) | 0:10.87 (1000m) |
| Top Speed [km/h] (Section)     | 67.4 (1000m)    |
| Race State                     | Finished        |