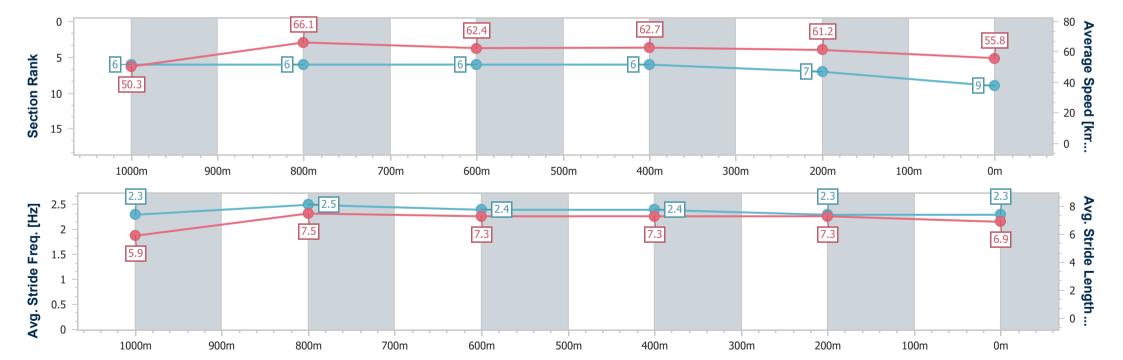

|                                                                                                                                                                                                                                                                                                                                                                                                                                                                                                                                                                                                                                                                                                                                                                                                                                                                                                                                                                                                                                                                                                                                                                                                                                                                                                                                                                                                                                                                                                                                                                                                                                                                                                                                                                                                                                                                                                                                                                                                                                                                                                                               | ection<br>ion Times | Overall<br>1:12.32 [8]<br>(0:14.67) | 1000m<br>0:57.65 [9]<br>(0:10.93) | 800m<br>0:46.72 [9]<br>(0:11.58) | 600m<br>0:35.14 [10]<br>(0:11.70) | 400m<br>0:23.44 [10]<br>(0:11.67) | 200m<br>0:11.77 [9]<br>(0:11.77) |      |      |      |      |      |                              |
|-------------------------------------------------------------------------------------------------------------------------------------------------------------------------------------------------------------------------------------------------------------------------------------------------------------------------------------------------------------------------------------------------------------------------------------------------------------------------------------------------------------------------------------------------------------------------------------------------------------------------------------------------------------------------------------------------------------------------------------------------------------------------------------------------------------------------------------------------------------------------------------------------------------------------------------------------------------------------------------------------------------------------------------------------------------------------------------------------------------------------------------------------------------------------------------------------------------------------------------------------------------------------------------------------------------------------------------------------------------------------------------------------------------------------------------------------------------------------------------------------------------------------------------------------------------------------------------------------------------------------------------------------------------------------------------------------------------------------------------------------------------------------------------------------------------------------------------------------------------------------------------------------------------------------------------------------------------------------------------------------------------------------------------------------------------------------------------------------------------------------------|---------------------|-------------------------------------|-----------------------------------|----------------------------------|-----------------------------------|-----------------------------------|----------------------------------|------|------|------|------|------|------------------------------|
| Average                                                                                                                                                                                                                                                                                                                                                                                                                                                                                                                                                                                                                                                                                                                                                                                                                                                                                                                                                                                                                                                                                                                                                                                                                                                                                                                                                                                                                                                                                                                                                                                                                                                                                                                                                                                                                                                                                                                                                                                                                                                                                                                       | Speed [km/h]        | 49.3                                | 66.1                              | 62.0                             | 61.5                              | 61.9                              | 61.3                             |      |      |      |      |      |                              |
| Top Sp                                                                                                                                                                                                                                                                                                                                                                                                                                                                                                                                                                                                                                                                                                                                                                                                                                                                                                                                                                                                                                                                                                                                                                                                                                                                                                                                                                                                                                                                                                                                                                                                                                                                                                                                                                                                                                                                                                                                                                                                                                                                                                                        | peed [km/h]         | 64.6                                | 66.8                              | 64.4                             | 63.1                              | 63.8                              | 62.3                             |      |      |      |      |      |                              |
| Avg. Dis                                                                                                                                                                                                                                                                                                                                                                                                                                                                                                                                                                                                                                                                                                                                                                                                                                                                                                                                                                                                                                                                                                                                                                                                                                                                                                                                                                                                                                                                                                                                                                                                                                                                                                                                                                                                                                                                                                                                                                                                                                                                                                                      | st. to Rail [m]     | 5.3                                 | 0.8                               | 0.8                              | 1.1                               | 1.8                               | 4.0                              |      |      |      |      |      |                              |
| Avg. Stri                                                                                                                                                                                                                                                                                                                                                                                                                                                                                                                                                                                                                                                                                                                                                                                                                                                                                                                                                                                                                                                                                                                                                                                                                                                                                                                                                                                                                                                                                                                                                                                                                                                                                                                                                                                                                                                                                                                                                                                                                                                                                                                     | ide Freq. [Hz]      | 2.4                                 | 2.5                               | 2.4                              | 2.4                               | 2.4                               | 2.4                              |      |      |      |      |      |                              |
| Avg. Stric                                                                                                                                                                                                                                                                                                                                                                                                                                                                                                                                                                                                                                                                                                                                                                                                                                                                                                                                                                                                                                                                                                                                                                                                                                                                                                                                                                                                                                                                                                                                                                                                                                                                                                                                                                                                                                                                                                                                                                                                                                                                                                                    | de Length [m]       | 5.8                                 | 7.4                               | 7.2                              | 7.2                               | 7.2                               | 7.2                              |      |      |      |      |      |                              |
| 5 - 10 - 15 - 15 - 15                                                                                                                                                                                                                                                                                                                                                                                                                                                                                                                                                                                                                                                                                                                                                                                                                                                                                                                                                                                                                                                                                                                                                                                                                                                                                                                                                                                                                                                                                                                                                                                                                                                                                                                                                                                                                                                                                                                                                                                                                                                                                                         | 9                   |                                     | 9                                 |                                  |                                   | 10                                |                                  | 10   |      | 9    |      | 61.3 | - 80<br>- 60<br>- 40<br>- 20 |
|                                                                                                                                                                                                                                                                                                                                                                                                                                                                                                                                                                                                                                                                                                                                                                                                                                                                                                                                                                                                                                                                                                                                                                                                                                                                                                                                                                                                                                                                                                                                                                                                                                                                                                                                                                                                                                                                                                                                                                                                                                                                                                                               | 1000m               | 900m                                | 800                               | m                                | 700m                              | 600m                              | 500m                             | 400m | 300m | 200m | 100m | 0m   |                              |
| 2.5 - 2 - 1.5 - 1 - 0.5 - 0.5 - 0.5 - 0.5 - 0.5 - 0.5 - 0.5 - 0.5 - 0.5 - 0.5 - 0.5 - 0.5 - 0.5 - 0.5 - 0.5 - 0.5 - 0.5 - 0.5 - 0.5 - 0.5 - 0.5 - 0.5 - 0.5 - 0.5 - 0.5 - 0.5 - 0.5 - 0.5 - 0.5 - 0.5 - 0.5 - 0.5 - 0.5 - 0.5 - 0.5 - 0.5 - 0.5 - 0.5 - 0.5 - 0.5 - 0.5 - 0.5 - 0.5 - 0.5 - 0.5 - 0.5 - 0.5 - 0.5 - 0.5 - 0.5 - 0.5 - 0.5 - 0.5 - 0.5 - 0.5 - 0.5 - 0.5 - 0.5 - 0.5 - 0.5 - 0.5 - 0.5 - 0.5 - 0.5 - 0.5 - 0.5 - 0.5 - 0.5 - 0.5 - 0.5 - 0.5 - 0.5 - 0.5 - 0.5 - 0.5 - 0.5 - 0.5 - 0.5 - 0.5 - 0.5 - 0.5 - 0.5 - 0.5 - 0.5 - 0.5 - 0.5 - 0.5 - 0.5 - 0.5 - 0.5 - 0.5 - 0.5 - 0.5 - 0.5 - 0.5 - 0.5 - 0.5 - 0.5 - 0.5 - 0.5 - 0.5 - 0.5 - 0.5 - 0.5 - 0.5 - 0.5 - 0.5 - 0.5 - 0.5 - 0.5 - 0.5 - 0.5 - 0.5 - 0.5 - 0.5 - 0.5 - 0.5 - 0.5 - 0.5 - 0.5 - 0.5 - 0.5 - 0.5 - 0.5 - 0.5 - 0.5 - 0.5 - 0.5 - 0.5 - 0.5 - 0.5 - 0.5 - 0.5 - 0.5 - 0.5 - 0.5 - 0.5 - 0.5 - 0.5 - 0.5 - 0.5 - 0.5 - 0.5 - 0.5 - 0.5 - 0.5 - 0.5 - 0.5 - 0.5 - 0.5 - 0.5 - 0.5 - 0.5 - 0.5 - 0.5 - 0.5 - 0.5 - 0.5 - 0.5 - 0.5 - 0.5 - 0.5 - 0.5 - 0.5 - 0.5 - 0.5 - 0.5 - 0.5 - 0.5 - 0.5 - 0.5 - 0.5 - 0.5 - 0.5 - 0.5 - 0.5 - 0.5 - 0.5 - 0.5 - 0.5 - 0.5 - 0.5 - 0.5 - 0.5 - 0.5 - 0.5 - 0.5 - 0.5 - 0.5 - 0.5 - 0.5 - 0.5 - 0.5 - 0.5 - 0.5 - 0.5 - 0.5 - 0.5 - 0.5 - 0.5 - 0.5 - 0.5 - 0.5 - 0.5 - 0.5 - 0.5 - 0.5 - 0.5 - 0.5 - 0.5 - 0.5 - 0.5 - 0.5 - 0.5 - 0.5 - 0.5 - 0.5 - 0.5 - 0.5 - 0.5 - 0.5 - 0.5 - 0.5 - 0.5 - 0.5 - 0.5 - 0.5 - 0.5 - 0.5 - 0.5 - 0.5 - 0.5 - 0.5 - 0.5 - 0.5 - 0.5 - 0.5 - 0.5 - 0.5 - 0.5 - 0.5 - 0.5 - 0.5 - 0.5 - 0.5 - 0.5 - 0.5 - 0.5 - 0.5 - 0.5 - 0.5 - 0.5 - 0.5 - 0.5 - 0.5 - 0.5 - 0.5 - 0.5 - 0.5 - 0.5 - 0.5 - 0.5 - 0.5 - 0.5 - 0.5 - 0.5 - 0.5 - 0.5 - 0.5 - 0.5 - 0.5 - 0.5 - 0.5 - 0.5 - 0.5 - 0.5 - 0.5 - 0.5 - 0.5 - 0.5 - 0.5 - 0.5 - 0.5 - 0.5 - 0.5 - 0.5 - 0.5 - 0.5 - 0.5 - 0.5 - 0.5 - 0.5 - 0.5 - 0.5 - 0.5 - 0.5 - 0.5 - 0.5 - 0.5 - 0.5 - 0.5 - 0.5 - 0.5 - 0.5 - 0.5 - 0.5 - 0.5 - 0.5 - 0.5 - 0.5 - 0.5 - 0.5 - 0.5 - 0.5 - 0.5 - 0.5 - 0.5 - 0.5 - 0.5 - 0.5 - 0.5 - 0.5 - 0.5 - 0.5 - 0.5 - 0.5 - 0.5 - 0.5 - 0.5 - 0.5 - 0.5 - 0.5 - 0.5 - 0.5 - 0.5 - 0.5 - 0.5 - 0.5 | 5.8                 |                                     | 7                                 | 2.5                              |                                   | 7.2                               |                                  | 7.2  |      | 7.2  |      | 7.2  | - 8<br>- 6<br>- 4<br>- 2     |

500m

400m

300m

200m

Report Created: Thu 5 September 2024 17:18 GMT+10

900m

800m

700m

600m

[] Ranking at each section and finish

-:--- No data available at this section

1000m

NA No data available

0m

Page 9/11

100m