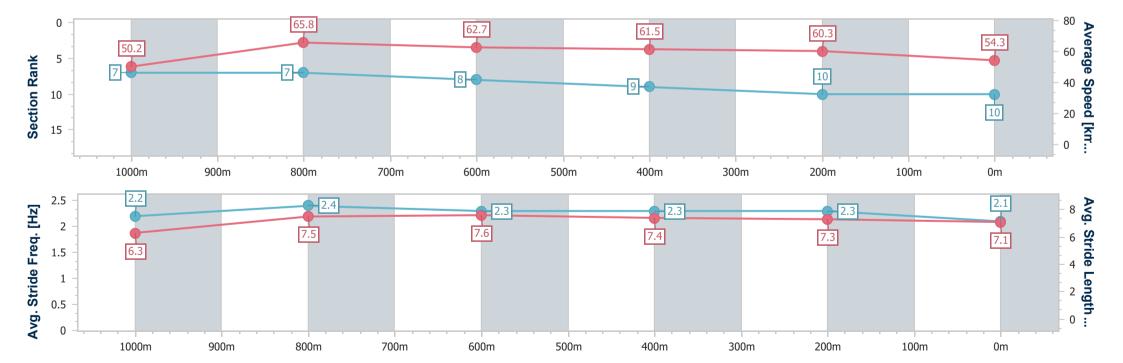

#### Race 8: FIRST NATIONAL REAL ESTATE MACKAY RATINGS BAND 0 - 55 Handicap - 1200m

05 September 2024 - 16:47

Track Rating: Good 3, Weather: Overcast, Rail Position: +3m Entire

| Section                | Overall                   | 1000m                    | 800m                     | 600m                     | 400m                     | 200m                      |
|------------------------|---------------------------|--------------------------|--------------------------|--------------------------|--------------------------|---------------------------|
| Section Times          | 1:14.01 [10]<br>(0:14.43) | 0:59.58 [7]<br>(0:10.98) | 0:48.60 [7]<br>(0:11.54) | 0:37.06 [8]<br>(0:11.81) | 0:25.25 [9]<br>(0:11.99) | 0:13.26 [10]<br>(0:13.26) |
| Average Speed [km/h]   | 50.2                      | 65.8                     | 62.7                     | 61.5                     | 60.3                     | 54.3                      |
| Top Speed [km/h]       | 66.7                      | 66.7                     | 64.5                     | 62.7                     | 61.8                     | 58.2                      |
| Avg. Dist. to Rail [m] | 2.5                       | 1.8                      | 1.7                      | 1.4                      | 3.1                      | 4.0                       |
| Avg. Stride Freq. [Hz] | 2.2                       | 2.4                      | 2.3                      | 2.3                      | 2.3                      | 2.1                       |
| Avg. Stride Length [m] | 6.3                       | 7.5                      | 7.6                      | 7.4                      | 7.3                      | 7.1                       |