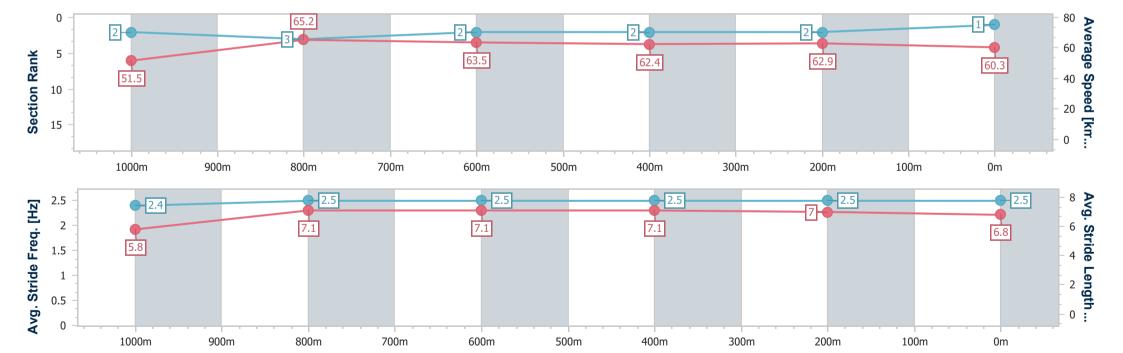

#### Race 8: FIRST NATIONAL REAL ESTATE MACKAY RATINGS BAND 0 - 55 Handicap - 1200m

05 September 2024 - 16:47

Track Rating: Good 3, Weather: Overcast, Rail Position: +3m Entire

| Section                | Overall                  | 1000m                    | 800m                     | 600m                     | 400m                     | 200m                     |  |  |  |  |
|------------------------|--------------------------|--------------------------|--------------------------|--------------------------|--------------------------|--------------------------|--|--|--|--|
| Section Times          | 1:11.24 [1]<br>(0:14.03) | 0:57.21 [2]<br>(0:10.99) | 0:46.22 [3]<br>(0:11.31) | 0:34.91 [2]<br>(0:11.51) | 0:23.40 [2]<br>(0:11.46) | 0:11.94 [2]<br>(0:11.94) |  |  |  |  |
| Average Speed [km/h]   | 51.5                     | 65.2                     | 63.5                     | 62.4                     | 62.9                     | 60.3                     |  |  |  |  |
| Top Speed [km/h]       | 67.4                     | 66.5                     | 64.5                     | 63.7                     | 63.8                     | 63.1                     |  |  |  |  |
| Avg. Dist. to Rail [m] | 2.9                      | 0.5                      | 1.0                      | 1.1                      | 2.2                      | 2.0                      |  |  |  |  |
| Avg. Stride Freq. [Hz] | 2.4                      | 2.5                      | 2.5                      | 2.5                      | 2.5                      | 2.5                      |  |  |  |  |
| Avg. Stride Length [m] | 5.8                      | 7.1                      | 7.1                      | 7.1                      | 7.0                      | 6.8                      |  |  |  |  |