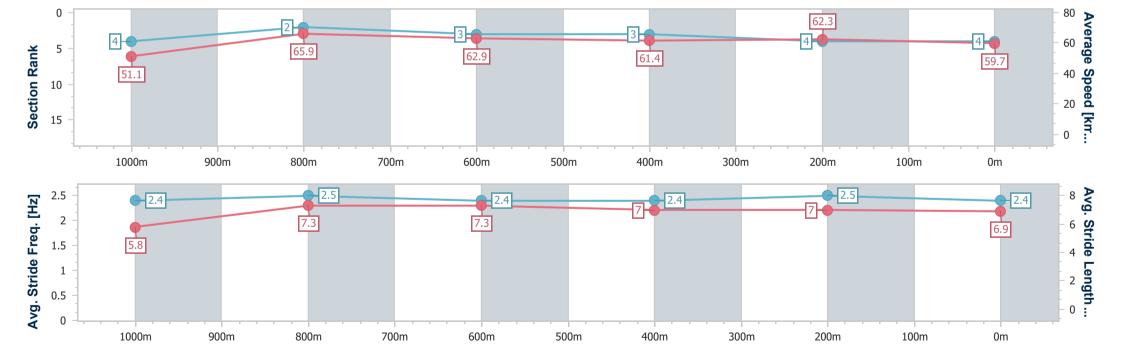

#### Race 8: FIRST NATIONAL REAL ESTATE MACKAY RATINGS BAND 0 - 55 Handicap - 1200m

05 September 2024 - 16:47

Track Rating: Good 3, Weather: Overcast, Rail Position: +3m Entire

| Section                | Overall                  | 1000m                    | 800m                     | 600m                     | 400m                     | 200m                     |
|------------------------|--------------------------|--------------------------|--------------------------|--------------------------|--------------------------|--------------------------|
| Section Times          | 1:11.71 [4]<br>(0:14.13) | 0:57.58 [4]<br>(0:10.88) | 0:46.70 [2]<br>(0:11.43) | 0:35.27 [3]<br>(0:11.61) | 0:23.66 [3]<br>(0:11.58) | 0:12.08 [4]<br>(0:12.08) |
| Average Speed [km/h]   | 51.1                     | 65.9                     | 62.9                     | 61.4                     | 62.3                     | 59.7                     |
| Top Speed [km/h]       | 66.0                     | 67.8                     | 64.0                     | 62.3                     | 63.1                     | 61.7                     |
| Avg. Dist. to Rail [m] | 1.1                      | 0.2                      | 0.6                      | 1.1                      | 1.0                      | 0.7                      |
| Avg. Stride Freq. [Hz] | 2.4                      | 2.5                      | 2.4                      | 2.4                      | 2.5                      | 2.4                      |
| Avg. Stride Length [m] | 5.8                      | 7.3                      | 7.3                      | 7.0                      | 7.0                      | 6.9                      |