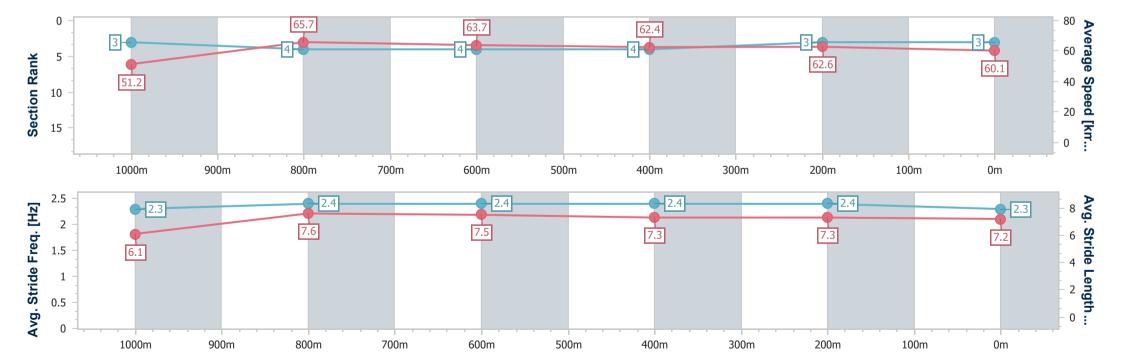

#### Race 8: FIRST NATIONAL REAL ESTATE MACKAY RATINGS BAND 0 - 55 Handicap - 1200m

05 September 2024 - 16:47

Track Rating: Good 3, Weather: Overcast, Rail Position: +3m Entire

| Section                | Overall                  | 1000m                    | 800m                     | 600m                     | 400m                     | 200m                     |
|------------------------|--------------------------|--------------------------|--------------------------|--------------------------|--------------------------|--------------------------|
| Section Times          | 1:11.61 [3]<br>(0:14.12) | 0:57.49 [3]<br>(0:11.03) | 0:46.46 [4]<br>(0:11.34) | 0:35.12 [4]<br>(0:11.59) | 0:23.53 [4]<br>(0:11.55) | 0:11.98 [3]<br>(0:11.98) |
| Average Speed [km/h]   | 51.2                     | 65.7                     | 63.7                     | 62.4                     | 62.6                     | 60.1                     |
| Top Speed [km/h]       | 67.7                     | 67.4                     | 64.6                     | 64.1                     | 63.7                     | 63.2                     |
| Avg. Dist. to Rail [m] | 3.4                      | 1.2                      | 1.0                      | 1.0                      | 2.4                      | 3.0                      |
| Avg. Stride Freq. [Hz] | 2.3                      | 2.4                      | 2.4                      | 2.4                      | 2.4                      | 2.3                      |
| Avg. Stride Length [m] | 6.1                      | 7.6                      | 7.5                      | 7.3                      | 7.3                      | 7.2                      |