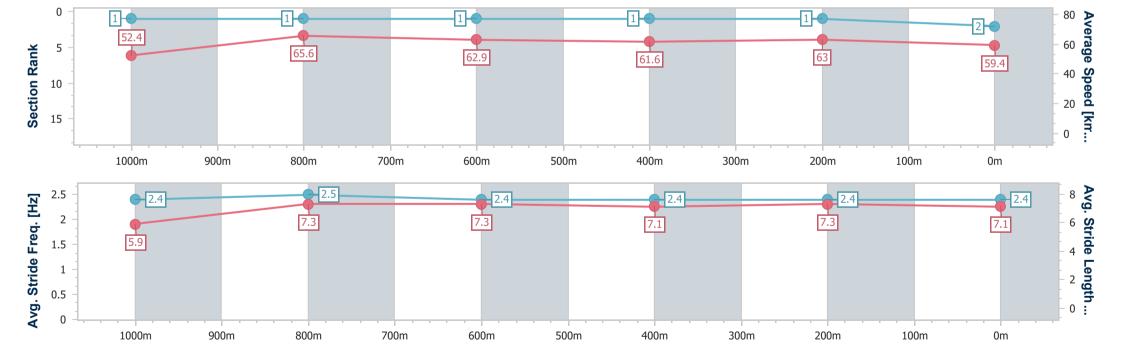

#### Race 8: FIRST NATIONAL REAL ESTATE MACKAY RATINGS BAND 0 - 55 Handicap - 1200m

05 September 2024 - 16:47

Track Rating: Good 3, Weather: Overcast, Rail Position: +3m Entire

| Section                | Overall                  | 1000m                    | 800m                     | 600m                     | 400m                     | 200m                     |
|------------------------|--------------------------|--------------------------|--------------------------|--------------------------|--------------------------|--------------------------|
| Section Times          | 1:11.28 [2]<br>(0:13.80) | 0:57.48 [1]<br>(0:11.02) | 0:46.46 [1]<br>(0:11.38) | 0:35.08 [1]<br>(0:11.57) | 0:23.51 [1]<br>(0:11.41) | 0:12.10 [1]<br>(0:12.10) |
| verage Speed [km/h]    | 52.4                     | 65.6                     | 62.9                     | 61.6                     | 63.0                     | 59.4                     |
| Top Speed [km/h]       | 69.1                     | 69.1                     | 64.2                     | 62.3                     | 64.1                     | 62.5                     |
| Avg. Dist. to Rail [m] | 5.8                      | 1.0                      | 0.9                      | 1.2                      | 1.1                      | 1.0                      |
| Avg. Stride Freq. [Hz] | 2.4                      | 2.5                      | 2.4                      | 2.4                      | 2.4                      | 2.4                      |
| Avg. Stride Length [m] | 5.9                      | 7.3                      | 7.3                      | 7.1                      | 7.3                      | 7.1                      |