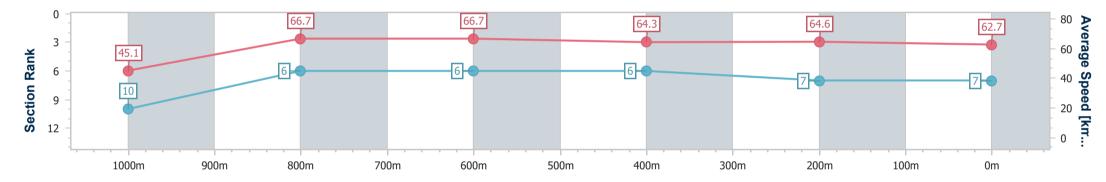

TAB

Report Created: Sat 7 September 2024 13:30 GMT+10

[] Ranking at each section and finish

-:--- No data available at this section

NA No data available

Page 7/11

| A.  |  |
|-----|--|
| - 8 |  |

| Horse/Jockey Name              | Instagood         |
|--------------------------------|-------------------|
| Final Rank                     | 7                 |
| Fastest Section Time (Section) | 0:08.81 (Overall) |
| Top Speed [km/h] (Section)     | 69.2 (1000m)      |
| Race State                     | Finished          |

Race 3: MORETON HIRE Class 3 Plate - 1110m 07 September 2024 - 13:08

Track Rating: Good 4, Weather: Fine, Rail Position: +1m Entire

| Sectio        | on        | Overall                  | 1000m                     | 800m                     | 600m                     | 400m                     | 200m                     |
|---------------|-----------|--------------------------|---------------------------|--------------------------|--------------------------|--------------------------|--------------------------|
| Section 1     | imes      | 1:04.12 [7]<br>(0:08.81) | 0:55.31 [10]<br>(0:10.78) | 0:44.53 [6]<br>(0:10.76) | 0:33.77 [6]<br>(0:11.18) | 0:22.59 [6]<br>(0:11.11) | 0:11.48 [7]<br>(0:11.48) |
| Average Spe   | ed [km/h] | 45.1                     | 66.7                      | 66.7                     | 64.3                     | 64.6                     | 62.7                     |
| Top Speed     | [km/h]    | 60.8                     | 69.2                      | 67.5                     | 66.2                     | 65.6                     | 67.1                     |
| Avg. Dist. to | Rail [m]  | 5.0                      | 0.2                       | 0.5                      | 0.4                      | 1.0                      | 0.5                      |
| Avg. Stride F | req. [Hz] | 2.3                      | 2.5                       | 2.5                      | 2.4                      | 2.5                      | 2.5                      |
| Avg. Stride L | ength [m] | 5.3                      | 7.4                       | 7.5                      | 7.4                      | 7.3                      | 7.1                      |