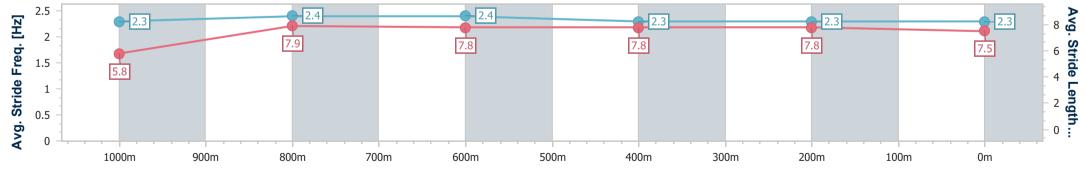

TAB

Report Created: Sat 7 September 2024 13:30 GMT+10

[] Ranking at each section and finish

-:--- No data available at this section

NA No data available

Page 2/11

|   | Horse/Jockey Name              | Catwalk Criminal  |     |
|---|--------------------------------|-------------------|-----|
| Ч | Final Rank                     | 2                 |     |
|   | Fastest Section Time (Section) | 0:08.24 (Overall) | TAB |
|   | Top Speed [km/h] (Section)     | 69.0 (1000m)      |     |
|   | Race State                     | Finished          |     |

Race 3: MORETON HIRE Class 3 Plate - 1110m 07 September 2024 - 13:08

Track Rating: Good 4, Weather: Fine, Rail Position: +1m Entire

| Section                | Overall                  | 1000m                    | 800m                     | 600m                     | 400m                     | 200m                     |  |  |  |
|------------------------|--------------------------|--------------------------|--------------------------|--------------------------|--------------------------|--------------------------|--|--|--|
| Section Times          | 1:03.83 [2]<br>(0:08.24) | 0:55.59 [1]<br>(0:10.66) | 0:44.93 [1]<br>(0:10.91) | 0:34.02 [1]<br>(0:11.29) | 0:22.73 [1]<br>(0:11.04) | 0:11.69 [1]<br>(0:11.69) |  |  |  |
| Average Speed [km/h]   | 48.0                     | 67.7                     | 66.2                     | 64.4                     | 65.5                     | 61.6                     |  |  |  |
| Top Speed [km/h]       | 66.4                     | 69.0                     | 68.5                     | 66.0                     | 67.6                     | 64.9                     |  |  |  |
| Avg. Dist. to Rail [m] | 7.1                      | 1.6                      | 1.4                      | 2.3                      | 1.2                      | 0.7                      |  |  |  |
| Avg. Stride Freq. [Hz] | 2.3                      | 2.4                      | 2.4                      | 2.3                      | 2.3                      | 2.3                      |  |  |  |
| Avg. Stride Length [m] | 5.8                      | 7.9                      | 7.8                      | 7.8                      | 7.8                      | 7.5                      |  |  |  |