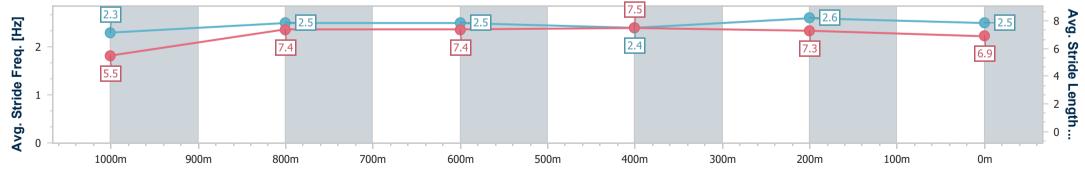

Race 3: MORETON HIRE Class 3 Plate - 1110m 07 September 2024 - 13:08

Track Rating: Good 4, Weather: Fine, Rail Position: +1m Entire

| Section                | Overall                  | 1000m                    | 800m                     | 600m                     | 400m                     | 200m                     |  |  |  |
|------------------------|--------------------------|--------------------------|--------------------------|--------------------------|--------------------------|--------------------------|--|--|--|
| Section Times          | 1:03.86 [3]<br>(0:08.46) | 0:55.40 [5]<br>(0:10.98) | 0:44.42 [5]<br>(0:10.90) | 0:33.52 [5]<br>(0:11.18) | 0:22.34 [5]<br>(0:10.76) | 0:11.58 [3]<br>(0:11.58) |  |  |  |
| Average Speed [km/h]   | 46.7                     | 65.8                     | 66.7                     | 65.0                     | 66.9                     | 62.2                     |  |  |  |
| Top Speed [km/h]       | 62.6                     | 66.8                     | 68.1                     | 66.6                     | 67.6                     | 66.6                     |  |  |  |
| Avg. Dist. to Rail [m] | 1.3                      | 0.6                      | 1.9                      | 2.1                      | 0.8                      | 1.6                      |  |  |  |
| Avg. Stride Freq. [Hz] | 2.3                      | 2.5                      | 2.5                      | 2.4                      | 2.6                      | 2.5                      |  |  |  |
| Avg. Stride Length [m] | 5.5                      | 7.4                      | 7.4                      | 7.5                      | 7.3                      | 6.9                      |  |  |  |