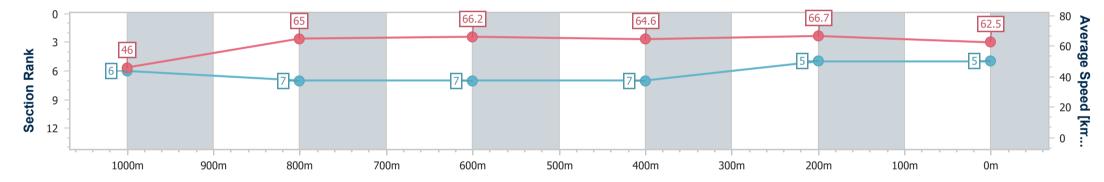

Race 3: MORETON HIRE Class 3 Plate - 1110m 07 September 2024 - 13:08

Track Rating: Good 4, Weather: Fine, Rail Position: +1m Entire

| Section                | Overall                  | 1000m                    | 800m                     | 600m                     | 400m                     | 200m                     |  |  |  |  |
|------------------------|--------------------------|--------------------------|--------------------------|--------------------------|--------------------------|--------------------------|--|--|--|--|
| Section Times          | 1:03.71 [1]<br>(0:08.32) | 0:55.39 [4]<br>(0:10.67) | 0:44.72 [2]<br>(0:10.95) | 0:33.77 [2]<br>(0:11.33) | 0:22.44 [2]<br>(0:10.95) | 0:11.49 [2]<br>(0:11.49) |  |  |  |  |
| Average Speed [km/h]   | 47.6                     | 67.6                     | 66.2                     | 64.4                     | 65.6                     | 62.7                     |  |  |  |  |
| Top Speed [km/h]       | 66.4                     | 68.5                     | 67.3                     | 65.5                     | 66.8                     | 65.4                     |  |  |  |  |
| Avg. Dist. to Rail [m] | 7.7                      | 1.9                      | 1.8                      | 2.2                      | 0.7                      | 0.3                      |  |  |  |  |
| Avg. Stride Freq. [Hz] | 2.2                      | 2.5                      | 2.4                      | 2.3                      | 2.4                      | 2.4                      |  |  |  |  |
| Avg. Stride Length [m] | 5.8                      | 7.5                      | 7.6                      | 7.6                      | 7.8                      | 7.4                      |  |  |  |  |