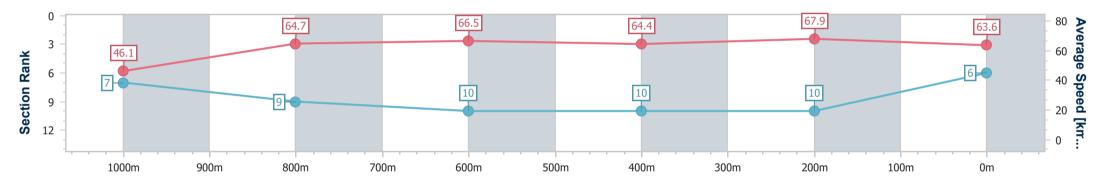

Race 3: MORETON HIRE Class 3 Plate - 1110m 07 September 2024 - 13:08

Track Rating: Good 4, Weather: Fine, Rail Position: +1m Entire

| Section                | Overall                  | 1000m                    | 800m                     | 600m                      | 400m                      | 200m                      |  |  |  |  |
|------------------------|--------------------------|--------------------------|--------------------------|---------------------------|---------------------------|---------------------------|--|--|--|--|
| Section Times          | 1:04.05 [6]<br>(0:08.65) | 0:55.40 [7]<br>(0:11.16) | 0:44.24 [9]<br>(0:10.99) | 0:33.25 [10]<br>(0:11.28) | 0:21.97 [10]<br>(0:10.67) | 0:11.30 [10]<br>(0:11.30) |  |  |  |  |
| Average Speed [km/h]   | 46.1                     | 64.7                     | 66.5                     | 64.4                      | 67.9                      | 63.6                      |  |  |  |  |
| Top Speed [km/h]       | 63.2                     | 66.1                     | 67.6                     | 67.2                      | 69.5                      | 67.9                      |  |  |  |  |
| Avg. Dist. to Rail [m] | 3.0                      | 2.1                      | 2.4                      | 2.3                       | 3.4                       | 4.6                       |  |  |  |  |
| Avg. Stride Freq. [Hz] | 2.2                      | 2.4                      | 2.4                      | 2.3                       | 2.4                       | 2.4                       |  |  |  |  |
| Avg. Stride Length [m] | 5.6                      | 7.6                      | 7.7                      | 7.7                       | 7.8                       | 7.3                       |  |  |  |  |