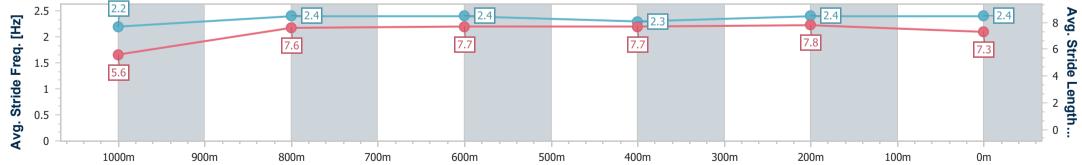

Race 3: MORETON HIRE Class 3 Plate - 1110m 07 September 2024 - 13:08

Track Rating: Good 4, Weather: Fine, Rail Position: +1m Entire

| Section                | Overall                  | 1000m                    | 800m                     | 600m                      | 400m                      | 200m                      |  |  |  |  |
|------------------------|--------------------------|--------------------------|--------------------------|---------------------------|---------------------------|---------------------------|--|--|--|--|
| Section Times          | 1:04.05 [6]<br>(0:08.65) | 0:55.40 [7]<br>(0:11.16) | 0:44.24 [9]<br>(0:10.99) | 0:33.25 [10]<br>(0:11.28) | 0:21.97 [10]<br>(0:10.67) | 0:11.30 [10]<br>(0:11.30) |  |  |  |  |
| Average Speed [km/h]   | 46.1                     | 64.7                     | 66.5                     | 64.4                      | 67.9                      | 63.6                      |  |  |  |  |
| Top Speed [km/h]       | 63.2                     | 66.1                     | 67.6                     | 67.2                      | 69.5                      | 67.9                      |  |  |  |  |
| Avg. Dist. to Rail [m] | 3.0                      | 2.1                      | 2.4                      | 2.3                       | 3.4                       | 4.6                       |  |  |  |  |
| Avg. Stride Freq. [Hz] | 2.2                      | 2.4                      | 2.4                      | 2.3                       | 2.4                       | 2.4                       |  |  |  |  |
| Avg. Stride Length [m] | 5.6                      | 7.6                      | 7.7                      | 7.7                       | 7.8                       | 7.3                       |  |  |  |  |