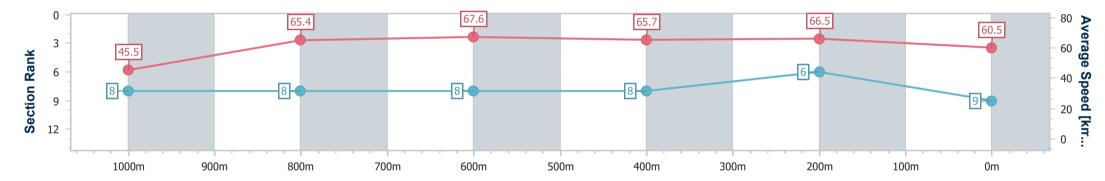

Race 3: MORETON HIRE Class 3 Plate - 1110m 07 September 2024 - 13:08

Track Rating: Good 4, Weather: Fine, Rail Position: +1m Entire

|   | Section                | Overall                  | 1000m                    | 800m                     | 600m                     | 400m                     | 200m                     |
|---|------------------------|--------------------------|--------------------------|--------------------------|--------------------------|--------------------------|--------------------------|
|   | Section Times          | 1:04.50 [9]<br>(0:08.68) | 0:55.82 [8]<br>(0:11.08) | 0:44.74 [8]<br>(0:10.84) | 0:33.90 [8]<br>(0:11.17) | 0:22.73 [8]<br>(0:10.86) | 0:11.87 [6]<br>(0:11.87) |
| A | verage Speed [km/h]    | 45.5                     | 65.4                     | 67.6                     | 65.7                     | 66.5                     | 60.5                     |
|   | Top Speed [km/h]       | 63.4                     | 65.9                     | 68.6                     | 67.7                     | 68.6                     | 64.1                     |
| ł | Avg. Dist. to Rail [m] | 9.4                      | 2.0                      | 3.6                      | 3.1                      | 3.1                      | 3.7                      |
| A | vg. Stride Freq. [Hz]  | 2.2                      | 2.3                      | 2.4                      | 2.3                      | 2.4                      | 2.3                      |
| A | vg. Stride Length [m]  | 5.6                      | 7.8                      | 8.0                      | 8.0                      | 7.9                      | 7.5                      |