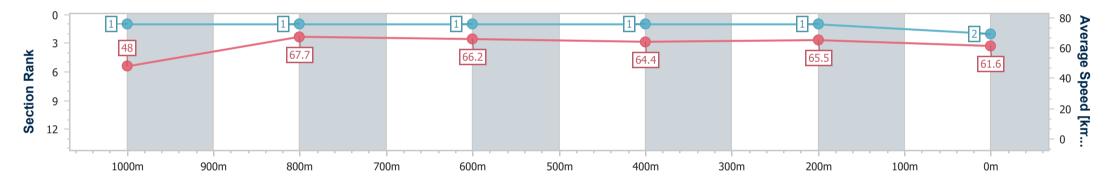

TAB

Report Created: Sat 7 September 2024 13:30 GMT+10

[] Ranking at each section and finish

-:--- No data available at this section

NA No data available

Page 2/11

|   | Horse/Jockey Name              | Catwalk Criminal  |     |
|---|--------------------------------|-------------------|-----|
| Ч | Final Rank                     | 2                 |     |
|   | Fastest Section Time (Section) | 0:08.24 (Overall) | TAB |
|   | Top Speed [km/h] (Section)     | 69.0 (1000m)      |     |
|   | Race State                     | Finished          |     |

Race 3: MORETON HIRE Class 3 Plate - 1110m 07 September 2024 - 13:08

Track Rating: Good 4, Weather: Fine, Rail Position: +1m Entire

| Section                | Overall                  | 1000m                    | 800m                     | 600m                     | 400m                     | 200m                     |  |  |  |
|------------------------|--------------------------|--------------------------|--------------------------|--------------------------|--------------------------|--------------------------|--|--|--|
| Section Times          | 1:03.83 [2]<br>(0:08.24) | 0:55.59 [1]<br>(0:10.66) | 0:44.93 [1]<br>(0:10.91) | 0:34.02 [1]<br>(0:11.29) | 0:22.73 [1]<br>(0:11.04) | 0:11.69 [1]<br>(0:11.69) |  |  |  |
| Average Speed [km/h]   | 48.0                     | 67.7                     | 66.2                     | 64.4                     | 65.5                     | 61.6                     |  |  |  |
| Top Speed [km/h]       | 66.4                     | 69.0                     | 68.5                     | 66.0                     | 67.6                     | 64.9                     |  |  |  |
| Avg. Dist. to Rail [m] | 7.1                      | 1.6                      | 1.4                      | 2.3                      | 1.2                      | 0.7                      |  |  |  |
| Avg. Stride Freq. [Hz] | 2.3                      | 2.4                      | 2.4                      | 2.3                      | 2.3                      | 2.3                      |  |  |  |
| Avg. Stride Length [m] | 5.8                      | 7.9                      | 7.8                      | 7.8                      | 7.8                      | 7.5                      |  |  |  |