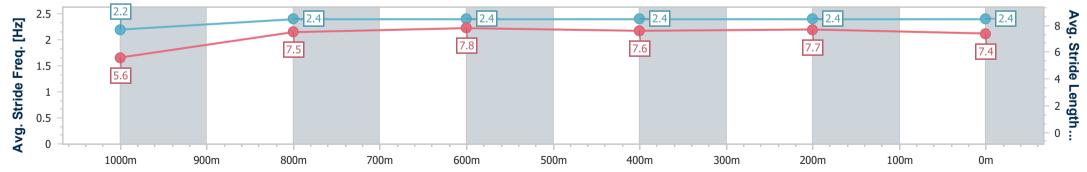

TAB

Report Created: Sat 7 September 2024 13:30 GMT+10

[] Ranking at each section and finish

-:--.- No data available at this section

NA No data available

Page 8/11

|  | Horse/Jockey Name              | Rainbow Connection |
|--|--------------------------------|--------------------|
|  | Final Rank                     | 8                  |
|  | Fastest Section Time (Section) | 0:08.78 (Overall)  |
|  | Top Speed [km/h] (Section)     | 68.9 (800m)        |
|  | Race State                     | Finished           |

Race 3: MORETON HIRE Class 3 Plate - 1110m 07 September 2024 - 13:08

Track Rating: Good 4, Weather: Fine, Rail Position: +1m Entire

| Section                | Overall                  | 1000m                    | 800m                      | 600m                     | 400m                     | 200m                     |  |  |  |  |
|------------------------|--------------------------|--------------------------|---------------------------|--------------------------|--------------------------|--------------------------|--|--|--|--|
| Section Times          | 1:04.23 [8]<br>(0:08.78) | 0:55.45 [9]<br>(0:11.11) | 0:44.34 [10]<br>(0:10.73) | 0:33.61 [9]<br>(0:11.19) | 0:22.42 [9]<br>(0:10.92) | 0:11.50 [9]<br>(0:11.50) |  |  |  |  |
| Average Speed [km/h]   | 45.5                     | 64.9                     | 67.8                      | 65.6                     | 66.1                     | 62.5                     |  |  |  |  |
| Top Speed [km/h]       | 62.6                     | 68.5                     | 68.9                      | 68.5                     | 67.3                     | 65.4                     |  |  |  |  |
| Avg. Dist. to Rail [m] | 8.0                      | 1.1                      | 2.5                       | 3.0                      | 2.9                      | 4.0                      |  |  |  |  |
| Avg. Stride Freq. [Hz] | 2.2                      | 2.4                      | 2.4                       | 2.4                      | 2.4                      | 2.4                      |  |  |  |  |
| Avg. Stride Length [m] | 5.6                      | 7.5                      | 7.8                       | 7.6                      | 7.7                      | 7.4                      |  |  |  |  |