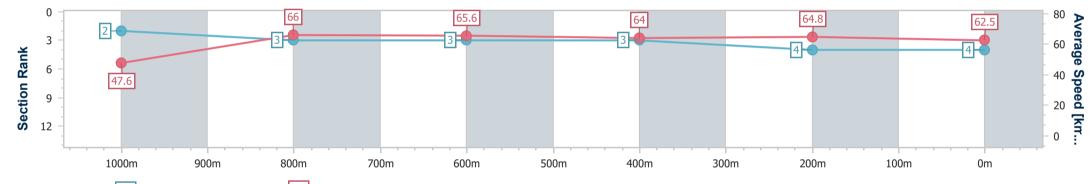

Race 3: MORETON HIRE Class 3 Plate - 1110m 07 September 2024 - 13:08

Track Rating: Good 4, Weather: Fine, Rail Position: +1m Entire

| Section                | Overall                  | 1000m                    | 800m                     | 600m                     | 400m                     | 200m                     |
|------------------------|--------------------------|--------------------------|--------------------------|--------------------------|--------------------------|--------------------------|
| Section Times          | 1:03.90 [4]<br>(0:08.28) | 0:55.62 [2]<br>(0:10.90) | 0:44.72 [3]<br>(0:10.93) | 0:33.79 [3]<br>(0:11.23) | 0:22.56 [3]<br>(0:11.03) | 0:11.53 [4]<br>(0:11.53) |
| Average Speed [km/h]   | 47.6                     | 66.0                     | 65.6                     | 64.0                     | 64.8                     | 62.5                     |
| Top Speed [km/h]       | 64.5                     | 68.2                     | 67.4                     | 64.9                     | 66.1                     | 64.6                     |
| Avg. Dist. to Rail [m] | 3.4                      | 1.0                      | 0.8                      | 0.8                      | 1.9                      | 1.3                      |
| Avg. Stride Freq. [Hz] | 2.2                      | 2.1                      | 2.3                      | 2.3                      | 2.4                      | 2.4                      |
| Avg. Stride Length [m] | 5.9                      | 8.8                      | 7.9                      | 7.8                      | 7.6                      | 7.3                      |