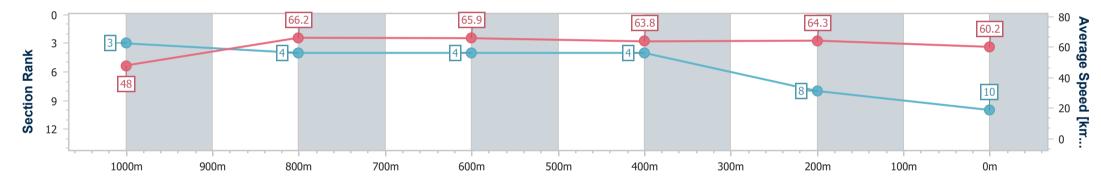

Race 3: MORETON HIRE Class 3 Plate - 1110m 07 September 2024 - 13:08

Track Rating: Good 4, Weather: Fine, Rail Position: +1m Entire

| Section                | Overall                   | 1000m                    | 800m                     | 600m                     | 400m                     | 200m                     |  |  |  |  |
|------------------------|---------------------------|--------------------------|--------------------------|--------------------------|--------------------------|--------------------------|--|--|--|--|
| Section Times          | 1:04.64 [10]<br>(0:08.32) | 0:56.32 [3]<br>(0:10.88) | 0:45.44 [4]<br>(0:11.01) | 0:34.43 [4]<br>(0:11.29) | 0:23.14 [4]<br>(0:11.22) | 0:11.92 [8]<br>(0:11.92) |  |  |  |  |
| Average Speed [km/h]   | 48.0                      | 66.2                     | 65.9                     | 63.8                     | 64.3                     | 60.2                     |  |  |  |  |
| Top Speed [km/h]       | 64.5                      | 67.8                     | 66.9                     | 66.2                     | 64.7                     | 63.1                     |  |  |  |  |
| Avg. Dist. to Rail [m] | 4.9                       | 0.5                      | 1.3                      | 1.0                      | 0.8                      | 0.8                      |  |  |  |  |
| Avg. Stride Freq. [Hz] | 2.2                       | 2.3                      | 2.3                      | 2.2                      | 2.3                      | 2.2                      |  |  |  |  |
| Avg. Stride Length [m] | 5.9                       | 8.2                      | 8.0                      | 7.9                      | 7.9                      | 7.6                      |  |  |  |  |