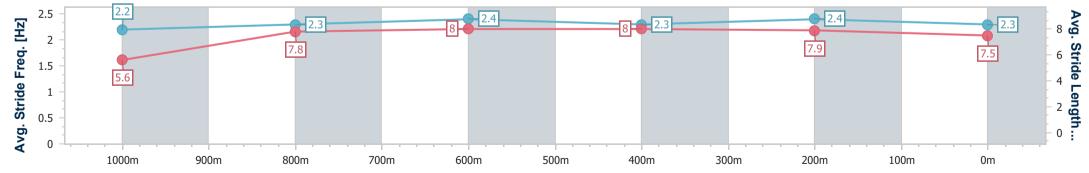

Race 3: MORETON HIRE Class 3 Plate - 1110m 07 September 2024 - 13:08

Track Rating: Good 4, Weather: Fine, Rail Position: +1m Entire

|   | Section                | Overall                  | 1000m                    | 800m                     | 600m                     | 400m                     | 200m                     |
|---|------------------------|--------------------------|--------------------------|--------------------------|--------------------------|--------------------------|--------------------------|
|   | Section Times          | 1:04.50 [9]<br>(0:08.68) | 0:55.82 [8]<br>(0:11.08) | 0:44.74 [8]<br>(0:10.84) | 0:33.90 [8]<br>(0:11.17) | 0:22.73 [8]<br>(0:10.86) | 0:11.87 [6]<br>(0:11.87) |
| A | verage Speed [km/h]    | 45.5                     | 65.4                     | 67.6                     | 65.7                     | 66.5                     | 60.5                     |
|   | Top Speed [km/h]       | 63.4                     | 65.9                     | 68.6                     | 67.7                     | 68.6                     | 64.1                     |
| ł | Avg. Dist. to Rail [m] | 9.4                      | 2.0                      | 3.6                      | 3.1                      | 3.1                      | 3.7                      |
| A | vg. Stride Freq. [Hz]  | 2.2                      | 2.3                      | 2.4                      | 2.3                      | 2.4                      | 2.3                      |
| A | vg. Stride Length [m]  | 5.6                      | 7.8                      | 8.0                      | 8.0                      | 7.9                      | 7.5                      |