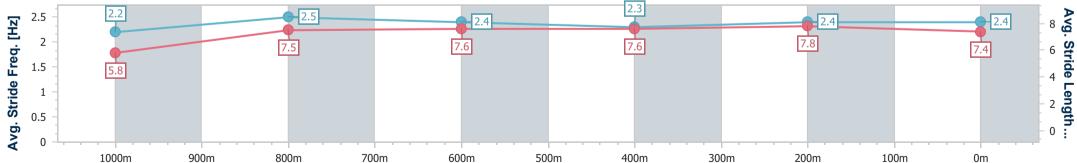

NA No data available

SCN Saddle cloth number DNF Did not finish

**DNT** Did not track

Page 1/11

| Horse/Jockey Name              | Simbu             |
|--------------------------------|-------------------|
| Final Rank                     | 1                 |
| Fastest Section Time (Section) | 0:08.32 (Overall) |
| Top Speed [km/h] (Section)     | 68.5 (1000m)      |
| Race State                     | Finished          |

Race 3: MORETON HIRE Class 3 Plate - 1110m 07 September 2024 - 13:08

Track Rating: Good 4, Weather: Fine, Rail Position: +1m Entire

| Section                | Overall                  | 1000m                    | 800m                     | 600m                     | 400m                     | 200m                     |  |  |  |  |
|------------------------|--------------------------|--------------------------|--------------------------|--------------------------|--------------------------|--------------------------|--|--|--|--|
| Section Times          | 1:03.71 [1]<br>(0:08.32) | 0:55.39 [4]<br>(0:10.67) | 0:44.72 [2]<br>(0:10.95) | 0:33.77 [2]<br>(0:11.33) | 0:22.44 [2]<br>(0:10.95) | 0:11.49 [2]<br>(0:11.49) |  |  |  |  |
| Average Speed [km/h]   | 47.6                     | 67.6                     | 66.2                     | 64.4                     | 65.6                     | 62.7                     |  |  |  |  |
| Top Speed [km/h]       | 66.4                     | 68.5                     | 67.3                     | 65.5                     | 66.8                     | 65.4                     |  |  |  |  |
| Avg. Dist. to Rail [m] | 7.7                      | 1.9                      | 1.8                      | 2.2                      | 0.7                      | 0.3                      |  |  |  |  |
| Avg. Stride Freq. [Hz] | 2.2                      | 2.5                      | 2.4                      | 2.3                      | 2.4                      | 2.4                      |  |  |  |  |
| Avg. Stride Length [m] | 5.8                      | 7.5                      | 7.6                      | 7.6                      | 7.8                      | 7.4                      |  |  |  |  |