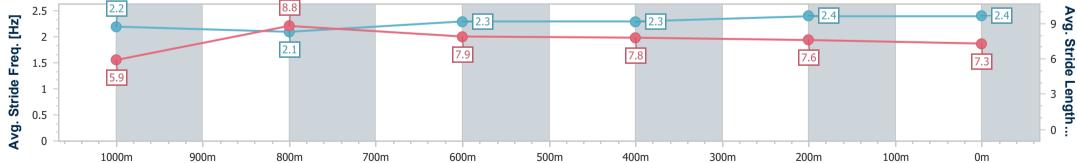

Race 3: MORETON HIRE Class 3 Plate - 1110m 07 September 2024 - 13:08

Track Rating: Good 4, Weather: Fine, Rail Position: +1m Entire

| Section                | Overall                  | 1000m                    | 800m                     | 600m                     | 400m                     | 200m                     |
|------------------------|--------------------------|--------------------------|--------------------------|--------------------------|--------------------------|--------------------------|
| Section Times          | 1:03.90 [4]<br>(0:08.28) | 0:55.62 [2]<br>(0:10.90) | 0:44.72 [3]<br>(0:10.93) | 0:33.79 [3]<br>(0:11.23) | 0:22.56 [3]<br>(0:11.03) | 0:11.53 [4]<br>(0:11.53) |
| Average Speed [km/h]   | 47.6                     | 66.0                     | 65.6                     | 64.0                     | 64.8                     | 62.5                     |
| Top Speed [km/h]       | 64.5                     | 68.2                     | 67.4                     | 64.9                     | 66.1                     | 64.6                     |
| Avg. Dist. to Rail [m] | 3.4                      | 1.0                      | 0.8                      | 0.8                      | 1.9                      | 1.3                      |
| Avg. Stride Freq. [Hz] | 2.2                      | 2.1                      | 2.3                      | 2.3                      | 2.4                      | 2.4                      |
| Avg. Stride Length [m] | 5.9                      | 8.8                      | 7.9                      | 7.8                      | 7.6                      | 7.3                      |