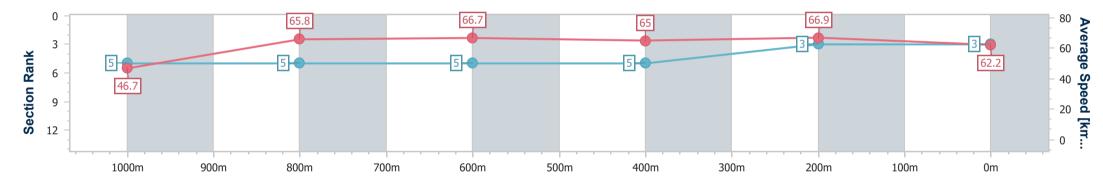

Race 3: MORETON HIRE Class 3 Plate - 1110m 07 September 2024 - 13:08

Track Rating: Good 4, Weather: Fine, Rail Position: +1m Entire

| Section                | Overall                  | 1000m                    | 800m                     | 600m                     | 400m                     | 200m                     |  |  |  |
|------------------------|--------------------------|--------------------------|--------------------------|--------------------------|--------------------------|--------------------------|--|--|--|
| Section Times          | 1:03.86 [3]<br>(0:08.46) | 0:55.40 [5]<br>(0:10.98) | 0:44.42 [5]<br>(0:10.90) | 0:33.52 [5]<br>(0:11.18) | 0:22.34 [5]<br>(0:10.76) | 0:11.58 [3]<br>(0:11.58) |  |  |  |
| Average Speed [km/h]   | 46.7                     | 65.8                     | 66.7                     | 65.0                     | 66.9                     | 62.2                     |  |  |  |
| Top Speed [km/h]       | 62.6                     | 66.8                     | 68.1                     | 66.6                     | 67.6                     | 66.6                     |  |  |  |
| Avg. Dist. to Rail [m] | 1.3                      | 0.6                      | 1.9                      | 2.1                      | 0.8                      | 1.6                      |  |  |  |
| Avg. Stride Freq. [Hz] | 2.3                      | 2.5                      | 2.5                      | 2.4                      | 2.6                      | 2.5                      |  |  |  |
| Avg. Stride Length [m] | 5.5                      | 7.4                      | 7.4                      | 7.5                      | 7.3                      | 6.9                      |  |  |  |