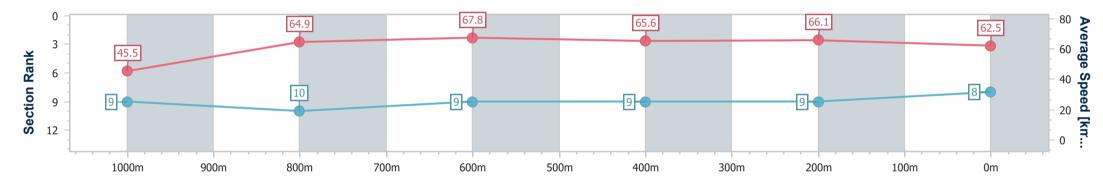

TAB

Report Created: Sat 7 September 2024 13:30 GMT+10

[] Ranking at each section and finish

-:--.- No data available at this section

NA No data available

Page 8/11

|  | Horse/Jockey Name              | Rainbow Connection |
|--|--------------------------------|--------------------|
|  | Final Rank                     | 8                  |
|  | Fastest Section Time (Section) | 0:08.78 (Overall)  |
|  | Top Speed [km/h] (Section)     | 68.9 (800m)        |
|  | Race State                     | Finished           |

Race 3: MORETON HIRE Class 3 Plate - 1110m 07 September 2024 - 13:08

Track Rating: Good 4, Weather: Fine, Rail Position: +1m Entire

| Section                | Overall                  | 1000m                    | 800m                      | 600m                     | 400m                     | 200m                     |  |  |  |  |
|------------------------|--------------------------|--------------------------|---------------------------|--------------------------|--------------------------|--------------------------|--|--|--|--|
| Section Times          | 1:04.23 [8]<br>(0:08.78) | 0:55.45 [9]<br>(0:11.11) | 0:44.34 [10]<br>(0:10.73) | 0:33.61 [9]<br>(0:11.19) | 0:22.42 [9]<br>(0:10.92) | 0:11.50 [9]<br>(0:11.50) |  |  |  |  |
| Average Speed [km/h]   | 45.5                     | 64.9                     | 67.8                      | 65.6                     | 66.1                     | 62.5                     |  |  |  |  |
| Top Speed [km/h]       | 62.6                     | 68.5                     | 68.9                      | 68.5                     | 67.3                     | 65.4                     |  |  |  |  |
| Avg. Dist. to Rail [m] | 8.0                      | 1.1                      | 2.5                       | 3.0                      | 2.9                      | 4.0                      |  |  |  |  |
| Avg. Stride Freq. [Hz] | 2.2                      | 2.4                      | 2.4                       | 2.4                      | 2.4                      | 2.4                      |  |  |  |  |
| Avg. Stride Length [m] | 5.6                      | 7.5                      | 7.8                       | 7.6                      | 7.7                      | 7.4                      |  |  |  |  |