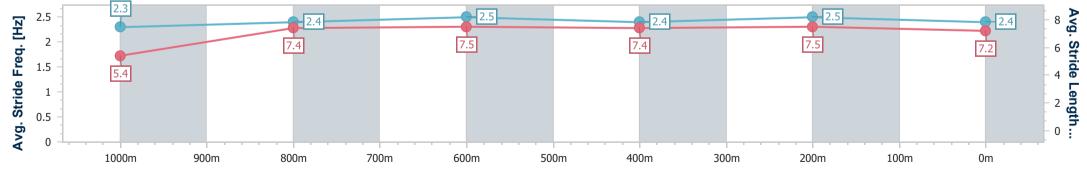

Race 3: MORETON HIRE Class 3 Plate - 1110m 07 September 2024 - 13:08

Track Rating: Good 4, Weather: Fine, Rail Position: +1m Entire

| Section                | Overall                  | 1000m                    | 800m                     | 600m                     | 400m                     | 200m                     |  |  |  |  |
|------------------------|--------------------------|--------------------------|--------------------------|--------------------------|--------------------------|--------------------------|--|--|--|--|
| Section Times          | 1:03.71 [1]<br>(0:08.32) | 0:55.39 [4]<br>(0:10.67) | 0:44.72 [2]<br>(0:10.95) | 0:33.77 [2]<br>(0:11.33) | 0:22.44 [2]<br>(0:10.95) | 0:11.49 [2]<br>(0:11.49) |  |  |  |  |
| Average Speed [km/h]   | 47.6                     | 67.6                     | 66.2                     | 64.4                     | 65.6                     | 62.7                     |  |  |  |  |
| Top Speed [km/h]       | 66.4                     | 68.5                     | 67.3                     | 65.5                     | 66.8                     | 65.4                     |  |  |  |  |
| Avg. Dist. to Rail [m] | 7.7                      | 1.9                      | 1.8                      | 2.2                      | 0.7                      | 0.3                      |  |  |  |  |
| Avg. Stride Freq. [Hz] | 2.2                      | 2.5                      | 2.4                      | 2.3                      | 2.4                      | 2.4                      |  |  |  |  |
| Avg. Stride Length [m] | 5.8                      | 7.5                      | 7.6                      | 7.6                      | 7.8                      | 7.4                      |  |  |  |  |