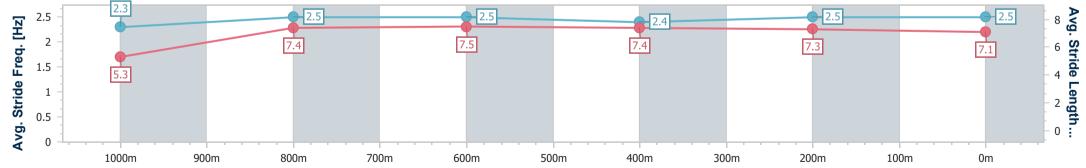

TAB

Report Created: Sat 7 September 2024 13:30 GMT+10

[] Ranking at each section and finish

-:--- No data available at this section

NA No data available

Page 7/11

| A.  |  |
|-----|--|
| - 8 |  |

| Horse/Jockey Name              | Instagood         |
|--------------------------------|-------------------|
| Final Rank                     | 7                 |
| Fastest Section Time (Section) | 0:08.81 (Overall) |
| Top Speed [km/h] (Section)     | 69.2 (1000m)      |
| Race State                     | Finished          |

Race 3: MORETON HIRE Class 3 Plate - 1110m 07 September 2024 - 13:08

Track Rating: Good 4, Weather: Fine, Rail Position: +1m Entire

| Sectio        | on        | Overall                  | 1000m                     | 800m                     | 600m                     | 400m                     | 200m                     |
|---------------|-----------|--------------------------|---------------------------|--------------------------|--------------------------|--------------------------|--------------------------|
| Section 1     | imes      | 1:04.12 [7]<br>(0:08.81) | 0:55.31 [10]<br>(0:10.78) | 0:44.53 [6]<br>(0:10.76) | 0:33.77 [6]<br>(0:11.18) | 0:22.59 [6]<br>(0:11.11) | 0:11.48 [7]<br>(0:11.48) |
| Average Spe   | ed [km/h] | 45.1                     | 66.7                      | 66.7                     | 64.3                     | 64.6                     | 62.7                     |
| Top Speed     | [km/h]    | 60.8                     | 69.2                      | 67.5                     | 66.2                     | 65.6                     | 67.1                     |
| Avg. Dist. to | Rail [m]  | 5.0                      | 0.2                       | 0.5                      | 0.4                      | 1.0                      | 0.5                      |
| Avg. Stride F | req. [Hz] | 2.3                      | 2.5                       | 2.5                      | 2.4                      | 2.5                      | 2.5                      |
| Avg. Stride L | ength [m] | 5.3                      | 7.4                       | 7.5                      | 7.4                      | 7.3                      | 7.1                      |