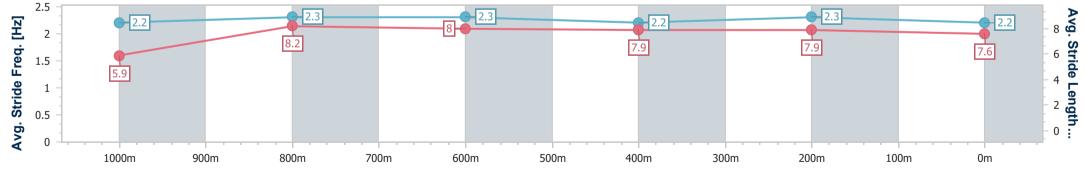

Race 3: MORETON HIRE Class 3 Plate - 1110m 07 September 2024 - 13:08

Track Rating: Good 4, Weather: Fine, Rail Position: +1m Entire

| Section                | Overall                   | 1000m                    | 800m                     | 600m                     | 400m                     | 200m                     |  |  |  |  |
|------------------------|---------------------------|--------------------------|--------------------------|--------------------------|--------------------------|--------------------------|--|--|--|--|
| Section Times          | 1:04.64 [10]<br>(0:08.32) | 0:56.32 [3]<br>(0:10.88) | 0:45.44 [4]<br>(0:11.01) | 0:34.43 [4]<br>(0:11.29) | 0:23.14 [4]<br>(0:11.22) | 0:11.92 [8]<br>(0:11.92) |  |  |  |  |
| Average Speed [km/h]   | 48.0                      | 66.2                     | 65.9                     | 63.8                     | 64.3                     | 60.2                     |  |  |  |  |
| Top Speed [km/h]       | 64.5                      | 67.8                     | 66.9                     | 66.2                     | 64.7                     | 63.1                     |  |  |  |  |
| Avg. Dist. to Rail [m] | 4.9                       | 0.5                      | 1.3                      | 1.0                      | 0.8                      | 0.8                      |  |  |  |  |
| Avg. Stride Freq. [Hz] | 2.2                       | 2.3                      | 2.3                      | 2.2                      | 2.3                      | 2.2                      |  |  |  |  |
| Avg. Stride Length [m] | 5.9                       | 8.2                      | 8.0                      | 7.9                      | 7.9                      | 7.6                      |  |  |  |  |