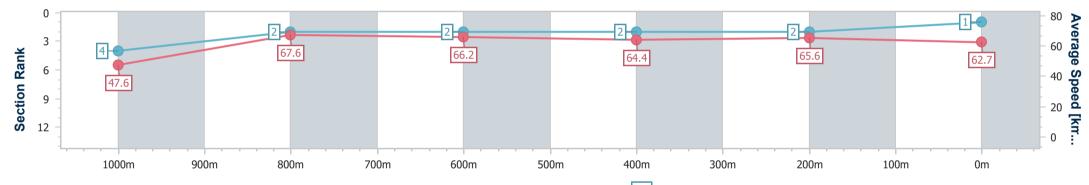

NA No data available

SCN Saddle cloth number DNF Did not finish

**DNT** Did not track

Page 1/11

| Horse/Jockey Name              | Simbu             |
|--------------------------------|-------------------|
| Final Rank                     | 1                 |
| Fastest Section Time (Section) | 0:08.32 (Overall) |
| Top Speed [km/h] (Section)     | 68.5 (1000m)      |
| Race State                     | Finished          |

Race 3: MORETON HIRE Class 3 Plate - 1110m 07 September 2024 - 13:08

Track Rating: Good 4, Weather: Fine, Rail Position: +1m Entire

| Section                | Overall                  | 1000m                    | 800m                     | 600m                     | 400m                     | 200m                     |  |  |  |  |
|------------------------|--------------------------|--------------------------|--------------------------|--------------------------|--------------------------|--------------------------|--|--|--|--|
| Section Times          | 1:03.71 [1]<br>(0:08.32) | 0:55.39 [4]<br>(0:10.67) | 0:44.72 [2]<br>(0:10.95) | 0:33.77 [2]<br>(0:11.33) | 0:22.44 [2]<br>(0:10.95) | 0:11.49 [2]<br>(0:11.49) |  |  |  |  |
| Average Speed [km/h]   | 47.6                     | 67.6                     | 66.2                     | 64.4                     | 65.6                     | 62.7                     |  |  |  |  |
| Top Speed [km/h]       | 66.4                     | 68.5                     | 67.3                     | 65.5                     | 66.8                     | 65.4                     |  |  |  |  |
| Avg. Dist. to Rail [m] | 7.7                      | 1.9                      | 1.8                      | 2.2                      | 0.7                      | 0.3                      |  |  |  |  |
| Avg. Stride Freq. [Hz] | 2.2                      | 2.5                      | 2.4                      | 2.3                      | 2.4                      | 2.4                      |  |  |  |  |
| Avg. Stride Length [m] | 5.8                      | 7.5                      | 7.6                      | 7.6                      | 7.8                      | 7.4                      |  |  |  |  |