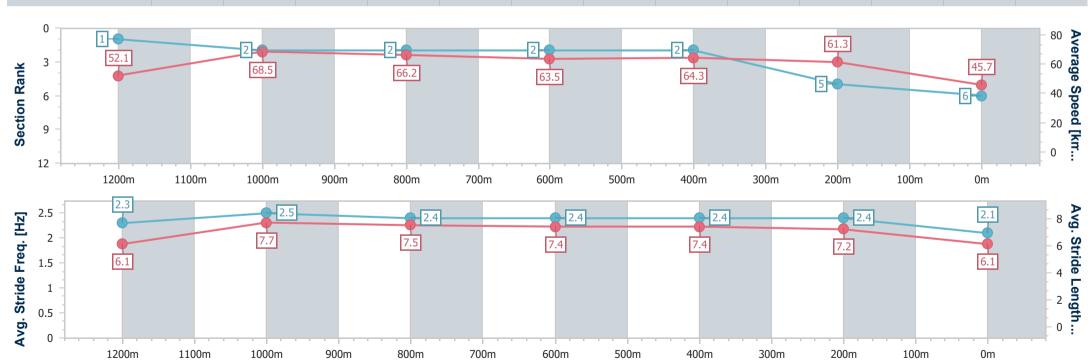

### Doomben QLD Professional

Race 5: LADBROKES OWN SPRING Class 6 Plate - 1350m

07 September 2024 - 14:18

Track Rating: Good 3, Weather: Fine, Rail Position: +1m Entire

| Section                | Overall                  | 1200m                    | 1000m                    | 800m                     | 600m                     | 400m                     | 200m                     |  |  |  |
|------------------------|--------------------------|--------------------------|--------------------------|--------------------------|--------------------------|--------------------------|--------------------------|--|--|--|
| Section Times          | 1:21.85 [6]<br>(0:10.36) | 1:11.49 [1]<br>(0:10.50) | 1:00.99 [2]<br>(0:10.96) | 0:50.03 [2]<br>(0:11.37) | 0:38.66 [2]<br>(0:11.17) | 0:27.49 [2]<br>(0:11.75) | 0:15.74 [5]<br>(0:15.74) |  |  |  |
| Average Speed [km/h]   | 52.1                     | 68.5                     | 66.2                     | 63.5                     | 64.3                     | 61.3                     | 45.7                     |  |  |  |
| Top Speed [km/h]       | 68.6                     | 69.5                     | 68.8                     | 65.8                     | 66.2                     | 64.2                     | 55.7                     |  |  |  |
| Avg. Dist. to Rail [m] | 3.9                      | 0.4                      | 1.5                      | 1.0                      | 0.6                      | 1.7                      | 1.9                      |  |  |  |
| Avg. Stride Freq. [Hz] | 2.3                      | 2.5                      | 2.4                      | 2.4                      | 2.4                      | 2.4                      | 2.1                      |  |  |  |
| Avg. Stride Length [m] | 6.1                      | 7.7                      | 7.5                      | 7.4                      | 7.4                      | 7.2                      | 6.1                      |  |  |  |

Report Created: Sat 7 September 2024 14:35 GMT+10

[] Ranking at each section and finish

-:--- No data available at this section