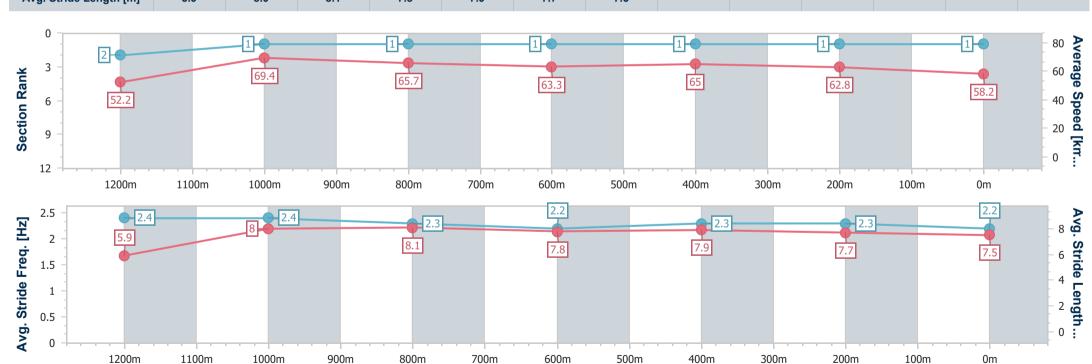

# Horse/Jockey Name Atmosphere Final Rank 1 Fastest Section Time (Section) 0:10.36 (1200m) Top Speed [km/h] (Section) 71.5 (1200m) Race State Finished

### Doomben QLD Professional

Race 5: LADBROKES OWN SPRING Class 6 Plate - 1350m

07 September 2024 - 14:18

Track Rating: Good 3, Weather: Fine, Rail Position: +1m Entire

| Section                | Overall                  | 1200m                    | 1000m                    | 800m                     | 600m                     | 400m                     | 200m                     |  |  |
|------------------------|--------------------------|--------------------------|--------------------------|--------------------------|--------------------------|--------------------------|--------------------------|--|--|
| Section Times          | 1:17.88 [1]<br>(0:10.39) | 1:07.49 [2]<br>(0:10.36) | 0:57.13 [1]<br>(0:10.99) | 0:46.14 [1]<br>(0:11.31) | 0:34.83 [1]<br>(0:11.03) | 0:23.80 [1]<br>(0:11.45) | 0:12.35 [1]<br>(0:12.35) |  |  |
| Average Speed [km/h]   | 52.2                     | 69.4                     | 65.7                     | 63.3                     | 65.0                     | 62.8                     | 58.2                     |  |  |
| Top Speed [km/h]       | 69.7                     | 71.5                     | 67.4                     | 65.2                     | 65.3                     | 64.0                     | 61.2                     |  |  |
| Avg. Dist. to Rail [m] | 7.4                      | 1.4                      | 0.2                      | 0.6                      | 1.1                      | 0.6                      | 0.9                      |  |  |
| Avg. Stride Freq. [Hz] | 2.4                      | 2.4                      | 2.3                      | 2.2                      | 2.3                      | 2.3                      | 2.2                      |  |  |
| Avg. Stride Length [m] | 5.9                      | 8.0                      | 8.1                      | 7.8                      | 7.9                      | 7.7                      | 7.5                      |  |  |