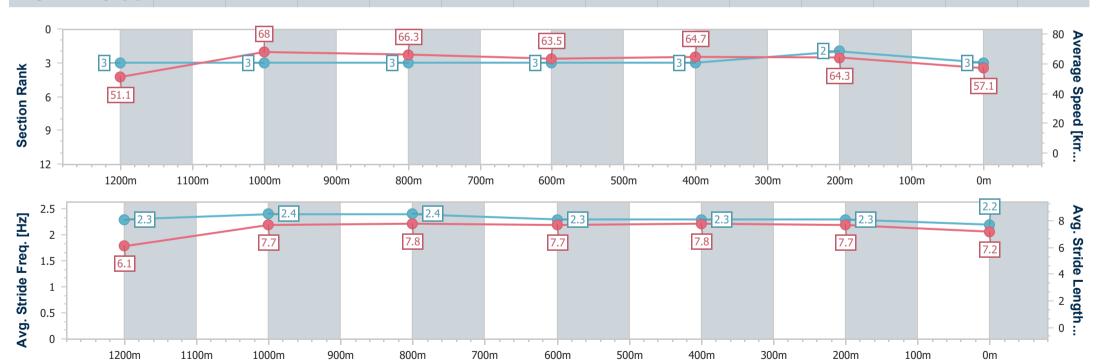

### Doomben QLD Professional

Race 5: LADBROKES OWN SPRING Class 6 Plate - 1350m

07 September 2024 - 14:18

Track Rating: Good 3, Weather: Fine, Rail Position: +1m Entire

| Section                | Overall                  | 1200m                    | 1000m                    | 800m                     | 600m                     | 400m                     | 200m                     |
|------------------------|--------------------------|--------------------------|--------------------------|--------------------------|--------------------------|--------------------------|--------------------------|
| Section Times          | 1:18.36 [3]<br>(0:10.57) | 1:07.79 [3]<br>(0:10.57) | 0:57.22 [3]<br>(0:10.89) | 0:46.33 [3]<br>(0:11.36) | 0:34.97 [3]<br>(0:11.14) | 0:23.83 [3]<br>(0:11.23) | 0:12.60 [2]<br>(0:12.60) |
| Average Speed [km/h]   | 51.1                     | 68.0                     | 66.3                     | 63.5                     | 64.7                     | 64.3                     | 57.1                     |
| Top Speed [km/h]       | 66.6                     | 69.0                     | 68.3                     | 64.9                     | 65.7                     | 66.3                     | 61.5                     |
| Avg. Dist. to Rail [m] | 2.3                      | 0.6                      | 0.2                      | 0.4                      | 0.8                      | 2.3                      | 2.1                      |
| Avg. Stride Freq. [Hz] | 2.3                      | 2.4                      | 2.4                      | 2.3                      | 2.3                      | 2.3                      | 2.2                      |
| Avg. Stride Length [m] | 6.1                      | 7.7                      | 7.8                      | 7.7                      | 7.8                      | 7.7                      | 7.2                      |

Report Created: Sat 7 September 2024 14:35 GMT+10

[] Ranking at each section and finish

No data available at this section -0----

No data available NA