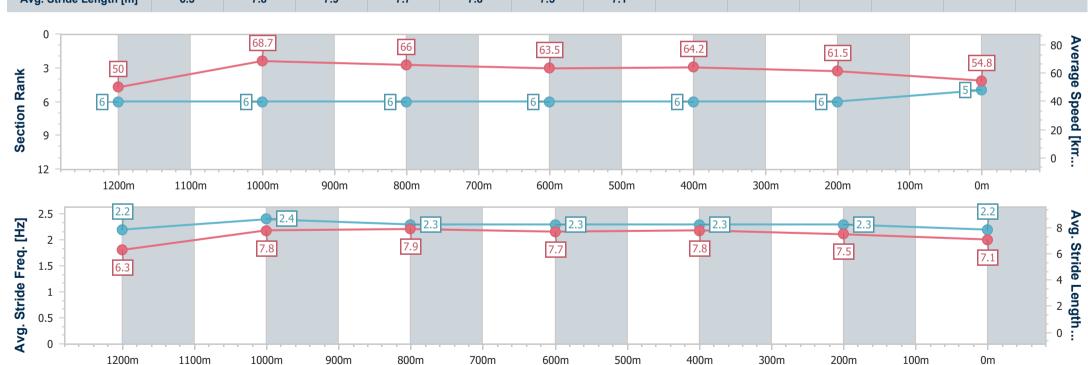

### Doomben QLD Professional

Race 5: LADBROKES OWN SPRING Class 6 Plate - 1350m

07 September 2024 - 14:18

Track Rating: Good 3, Weather: Fine, Rail Position: +1m Entire

| Section                | Overall                  | 1200m                    | 1000m                    | 800m                     | 600m                     | 400m                     | 200m                     |
|------------------------|--------------------------|--------------------------|--------------------------|--------------------------|--------------------------|--------------------------|--------------------------|
| Section Times          | 1:19.59 [5]<br>(0:10.82) | 1:08.77 [6]<br>(0:10.51) | 0:58.26 [6]<br>(0:10.91) | 0:47.35 [6]<br>(0:11.44) | 0:35.91 [6]<br>(0:11.11) | 0:24.80 [6]<br>(0:11.66) | 0:13.14 [6]<br>(0:13.14) |
| Average Speed [km/h]   | 50.0                     | 68.7                     | 66.0                     | 63.5                     | 64.2                     | 61.5                     | 54.8                     |
| Top Speed [km/h]       | 66.8                     | 72.0                     | 68.1                     | 63.8                     | 65.4                     | 63.0                     | 58.7                     |
| Avg. Dist. to Rail [m] | 5.8                      | 1.2                      | 1.3                      | 0.8                      | 0.9                      | 1.4                      | 3.0                      |
| Avg. Stride Freq. [Hz] | 2.2                      | 2.4                      | 2.3                      | 2.3                      | 2.3                      | 2.3                      | 2.2                      |
| Avg. Stride Length [m] | 6.3                      | 7.8                      | 7.9                      | 7.7                      | 7.8                      | 7.5                      | 7.1                      |

Report Created: Sat 7 September 2024 14:35 GMT+10

[] Ranking at each section and finish

-:--- No data available at this section

| Horse/Jockey Name              | Kanazawa          |
|--------------------------------|-------------------|
| Final Rank                     | 6                 |
| Fastest Section Time (Section) | 0:10.36 (Overall) |
| Top Speed [km/h] (Section)     | 69.5 (1200m)      |
| Race State                     | Finished          |