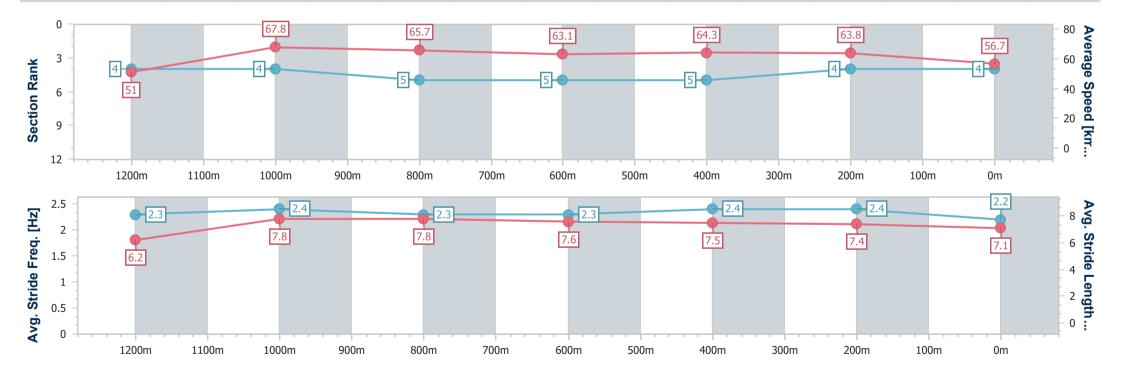

### Doomben QLD Professional

Race 5: LADBROKES OWN SPRING Class 6 Plate - 1350m

07 September 2024 - 14:18

Track Rating: Good 3, Weather: Fine, Rail Position: +1m Entire

| Section                | Overall                  | 1200m                    | 1000m                    | 800m                     | 600m                     | 400m                     | 200m                     |
|------------------------|--------------------------|--------------------------|--------------------------|--------------------------|--------------------------|--------------------------|--------------------------|
| Section Times          | 1:18.78 [4]<br>(0:10.60) | 1:08.18 [4]<br>(0:10.59) | 0:57.59 [4]<br>(0:11.02) | 0:46.57 [5]<br>(0:11.42) | 0:35.15 [5]<br>(0:11.13) | 0:24.02 [5]<br>(0:11.32) | 0:12.70 [4]<br>(0:12.70) |
| Average Speed [km/h]   | 51.0                     | 67.8                     | 65.7                     | 63.1                     | 64.3                     | 63.8                     | 56.7                     |
| Top Speed [km/h]       | 66.9                     | 69.1                     | 68.1                     | 65.4                     | 65.8                     | 65.9                     | 60.5                     |
| Avg. Dist. to Rail [m] | 5.2                      | 1.0                      | 1.2                      | 0.4                      | 0.6                      | 1.3                      | 2.0                      |
| Avg. Stride Freq. [Hz] | 2.3                      | 2.4                      | 2.3                      | 2.3                      | 2.4                      | 2.4                      | 2.2                      |
| Avg. Stride Length [m] | 6.2                      | 7.8                      | 7.8                      | 7.6                      | 7.5                      | 7.4                      | 7.1                      |

Report Created: Sat 7 September 2024 14:35 GMT+10

[] Ranking at each section and finish

-:--- No data available at this section

NA No data available

Page 6/8

Race State