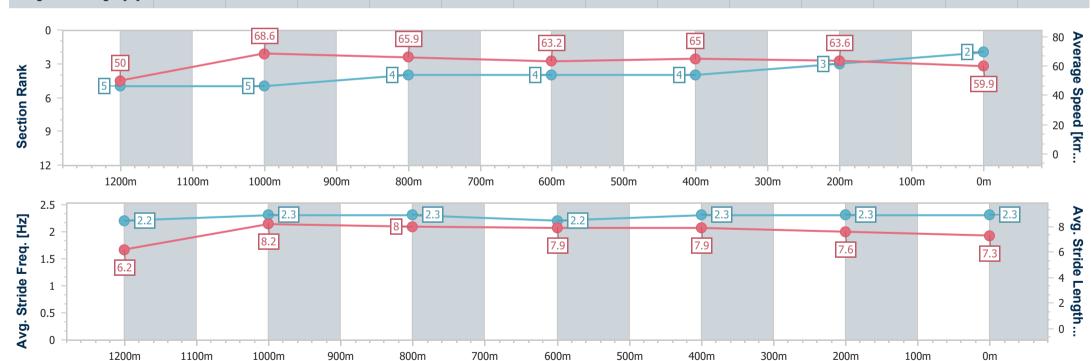

# Horse/Jockey Name Final Rank 2 Fastest Section Time (Section) Top Speed [km/h] (Section) Race State Naval Trader 0:10.53 (1200m) 70.0 (1200m) Finished

### Doomben QLD Professional

Race 5: LADBROKES OWN SPRING Class 6 Plate - 1350m

07 September 2024 - 14:18

Track Rating: Good 3, Weather: Fine, Rail Position: +1m Entire

| Section                | Overall                  | 1200m                    | 1000m                    | 800m                     | 600m                     | 400m                     | 200m                     |
|------------------------|--------------------------|--------------------------|--------------------------|--------------------------|--------------------------|--------------------------|--------------------------|
| Section Times          | 1:17.97 [2]<br>(0:10.78) | 1:07.19 [5]<br>(0:10.53) | 0:56.66 [5]<br>(0:10.89) | 0:45.77 [4]<br>(0:11.41) | 0:34.36 [4]<br>(0:11.08) | 0:23.28 [4]<br>(0:11.28) | 0:12.00 [3]<br>(0:12.00) |
| Average Speed [km/h]   | 50.0                     | 68.6                     | 65.9                     | 63.2                     | 65.0                     | 63.6                     | 59.9                     |
| Top Speed [km/h]       | 68.1                     | 70.0                     | 67.6                     | 64.8                     | 65.8                     | 66.2                     | 62.4                     |
| Avg. Dist. to Rail [m] | 4.4                      | 0.4                      | 0.4                      | 0.2                      | 0.5                      | 0.7                      | 0.8                      |
| Avg. Stride Freq. [Hz] | 2.2                      | 2.3                      | 2.3                      | 2.2                      | 2.3                      | 2.3                      | 2.3                      |
| Avg. Stride Length [m] | 6.2                      | 8.2                      | 8.0                      | 7.9                      | 7.9                      | 7.6                      | 7.3                      |