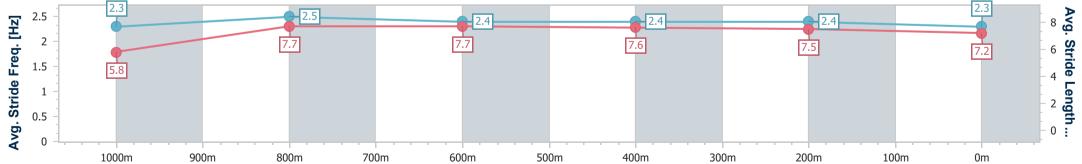

Doomben QLD Professional Race 7: SPRING CARNIVAL BOOK NOW QTIS Three-Year-Old Handicap - 1110m

Track Rating: Good 3, Weather: Fine, Rail Position: +1m Entire

07 September 2024 - 15:28

|   | Section                | Overall                  | 1000m                    | 800m                     | 600m                     | 400m                     | 200m                     |  |  |  |
|---|------------------------|--------------------------|--------------------------|--------------------------|--------------------------|--------------------------|--------------------------|--|--|--|
|   | Section Times          | 1:03.70 [2]<br>(0:08.16) | 0:55.54 [3]<br>(0:10.39) | 0:45.15 [3]<br>(0:10.87) | 0:34.28 [3]<br>(0:11.05) | 0:23.23 [3]<br>(0:11.20) | 0:12.03 [3]<br>(0:12.03) |  |  |  |
|   | Average Speed [km/h]   | 48.6                     | 69.2                     | 65.9                     | 64.4                     | 64.1                     | 59.6                     |  |  |  |
|   | Top Speed [km/h]       | 68.0                     | 70.4                     | 68.4                     | 66.0                     | 65.1                     | 62.7                     |  |  |  |
|   | Avg. Dist. to Rail [m] | 6.0                      | 1.0                      | 1.2                      | 1.8                      | 2.8                      | 2.8                      |  |  |  |
|   | Avg. Stride Freq. [Hz] | 2.3                      | 2.5                      | 2.4                      | 2.4                      | 2.4                      | 2.3                      |  |  |  |
| 4 | Avg. Stride Length [m] | 5.8                      | 7.7                      | 7.7                      | 7.6                      | 7.5                      | 7.2                      |  |  |  |