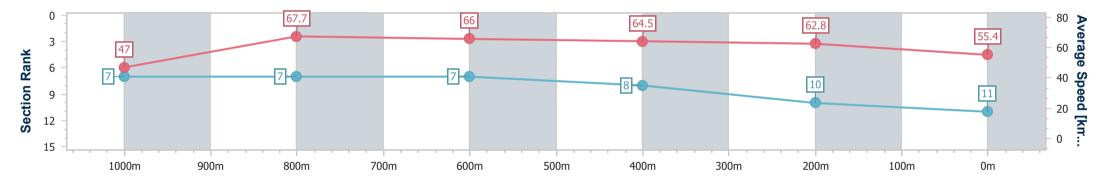

Track Rating: Good 3, Weather: Fine, Rail Position: +1m Entire

07 September 2024 - 15:28

| Section                | Overall                   | 1000m                    | 800m                     | 600m                     | 400m                     | 200m                      |  |  |  |  |
|------------------------|---------------------------|--------------------------|--------------------------|--------------------------|--------------------------|---------------------------|--|--|--|--|
| Section Times          | 1:05.57 [11]<br>(0:08.46) | 0:57.11 [7]<br>(0:10.62) | 0:46.49 [7]<br>(0:10.93) | 0:35.56 [7]<br>(0:11.16) | 0:24.40 [8]<br>(0:11.40) | 0:13.00 [10]<br>(0:13.00) |  |  |  |  |
| Average Speed [km/h]   | 47.0                      | 67.7                     | 66.0                     | 64.5                     | 62.8                     | 55.4                      |  |  |  |  |
| Top Speed [km/h]       | 64.1                      | 68.7                     | 67.9                     | 66.4                     | 64.6                     | 60.6                      |  |  |  |  |
| Avg. Dist. to Rail [m] | 1.5                       | 0.3                      | 0.5                      | 0.5                      | 1.0                      | 0.6                       |  |  |  |  |
| Avg. Stride Freq. [Hz] | 2.2                       | 2.5                      | 2.4                      | 2.4                      | 2.4                      | 2.3                       |  |  |  |  |
| Avg. Stride Length [m] | 5.7                       | 7.6                      | 7.6                      | 7.5                      | 7.3                      | 6.8                       |  |  |  |  |