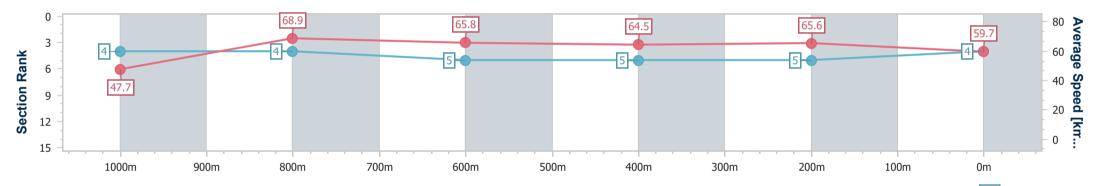

07 September 2024 - 15:28

data processed by

Page 7/13

TRIPLESDATA

Track Rating: Good 3, Weather: Fine, Rail Position: +1m Entire

| Section                | Overall                  | 1000m                    | 800m                     | 600m                     | 400m                     | 200m                     |  |  |  |  |
|------------------------|--------------------------|--------------------------|--------------------------|--------------------------|--------------------------|--------------------------|--|--|--|--|
| Section Times          | 1:04.10 [5]<br>(0:08.06) | 0:56.04 [1]<br>(0:10.23) | 0:45.81 [2]<br>(0:10.93) | 0:34.88 [2]<br>(0:10.94) | 0:23.94 [2]<br>(0:11.18) | 0:12.76 [2]<br>(0:12.76) |  |  |  |  |
| Average Speed [km/h]   | 48.9                     | 70.7                     | 66.9                     | 65.7                     | 64.4                     | 56.3                     |  |  |  |  |
| Top Speed [km/h]       | 69.9                     | 72.4                     | 68.0                     | 67.6                     | 66.0                     | 61.6                     |  |  |  |  |
| Avg. Dist. to Rail [m] | 10.6                     | 2.1                      | 2.2                      | 0.8                      | 1.1                      | 2.9                      |  |  |  |  |
| Avg. Stride Freq. [Hz] | 2.5                      | 2.5                      | 2.4                      | 2.4                      | 2.4                      | 2.3                      |  |  |  |  |
| Avg. Stride Length [m] | 5.4                      | 7.7                      | 7.7                      | 7.6                      | 7.4                      | 6.9                      |  |  |  |  |