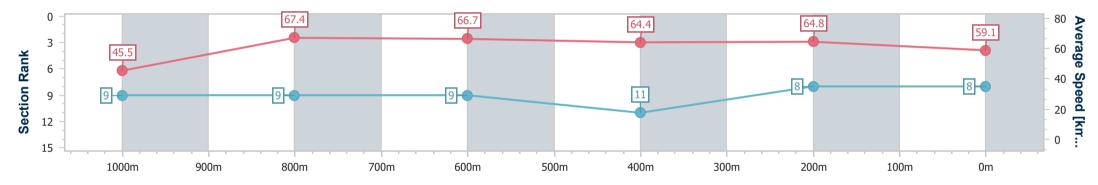

Doomben QLD Professional Race 7: SPRING CARNIVAL BOOK NOW QTIS Three-Year-Old Handicap - 1110m

07 September 2024 - 15:28

Track Rating: Good 3, Weather: Fine, Rail Position: +1m Entire

| Section                | Overall                  | 1000m                    | 800m                     | 600m                     | 400m                      | 200m                     |  |  |  |  |
|------------------------|--------------------------|--------------------------|--------------------------|--------------------------|---------------------------|--------------------------|--|--|--|--|
| Section Times          | 1:04.69 [8]<br>(0:08.71) | 0:55.98 [9]<br>(0:10.74) | 0:45.24 [9]<br>(0:10.79) | 0:34.45 [9]<br>(0:11.16) | 0:23.29 [11]<br>(0:11.10) | 0:12.19 [8]<br>(0:12.19) |  |  |  |  |
| Average Speed [km/h]   | 45.5                     | 67.4                     | 66.7                     | 64.4                     | 64.8                      | 59.1                     |  |  |  |  |
| Top Speed [km/h]       | 65.1                     | 68.6                     | 68.0                     | 64.9                     | 66.1                      | 63.5                     |  |  |  |  |
| Avg. Dist. to Rail [m] | 9.6                      | 1.6                      | 0.5                      | 0.7                      | 2.3                       | 5.1                      |  |  |  |  |
| Avg. Stride Freq. [Hz] | 2.1                      | 2.2                      | 2.2                      | 2.2                      | 2.3                       | 2.2                      |  |  |  |  |
| Avg. Stride Length [m] | 5.7                      | 8.3                      | 8.2                      | 8.1                      | 8.0                       | 7.5                      |  |  |  |  |