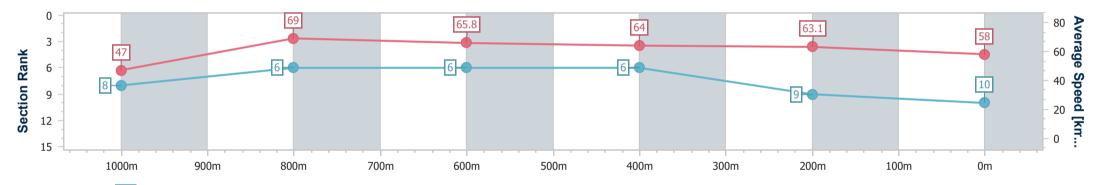

Track Rating: Good 3, Weather: Fine, Rail Position: +1m Entire

07 September 2024 - 15:28

| Section                | Overall                  | 1000m                    | 800m                     | 600m                     | 400m                     | 200m                     |  |  |  |  |
|------------------------|--------------------------|--------------------------|--------------------------|--------------------------|--------------------------|--------------------------|--|--|--|--|
| Section Times          | 1:03.98 [4]<br>(0:08.27) | 0:55.71 [4]<br>(0:10.44) | 0:45.27 [4]<br>(0:10.99) | 0:34.28 [5]<br>(0:11.22) | 0:23.06 [5]<br>(0:10.99) | 0:12.07 [5]<br>(0:12.07) |  |  |  |  |
| Average Speed [km/h]   | 47.7                     | 68.9                     | 65.8                     | 64.5                     | 65.6                     | 59.7                     |  |  |  |  |
| Top Speed [km/h]       | 66.6                     | 70.8                     | 67.9                     | 66.0                     | 66.4                     | 64.3                     |  |  |  |  |
| Avg. Dist. to Rail [m] | 3.2                      | 0.8                      | 1.1                      | 0.9                      | 1.7                      | 2.2                      |  |  |  |  |
| Avg. Stride Freq. [Hz] | 2.4                      | 2.5                      | 2.4                      | 2.4                      | 2.4                      | 2.3                      |  |  |  |  |
| Avg. Stride Length [m] | 5.3                      | 7.7                      | 7.6                      | 7.6                      | 7.5                      | 7.1                      |  |  |  |  |