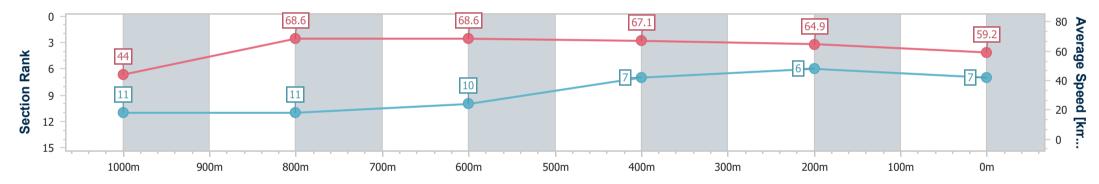

Track Rating: Good 3, Weather: Fine, Rail Position: +1m Entire

07 September 2024 - 15:28

| Section                | Overall                  | 1000m                     | 800m                      | 600m                      | 400m                     | 200m                     |  |  |  |  |
|------------------------|--------------------------|---------------------------|---------------------------|---------------------------|--------------------------|--------------------------|--|--|--|--|
| Section Times          | 1:04.48 [7]<br>(0:09.04) | 0:55.44 [11]<br>(0:10.55) | 0:44.89 [11]<br>(0:10.66) | 0:34.23 [10]<br>(0:10.89) | 0:23.34 [7]<br>(0:11.20) | 0:12.14 [6]<br>(0:12.14) |  |  |  |  |
| Average Speed [km/h]   | 44.0                     | 68.6                      | 68.6                      | 67.1                      | 64.9                     | 59.2                     |  |  |  |  |
| Top Speed [km/h]       | 64.8                     | 70.5                      | 69.7                      | 67.9                      | 66.7                     | 62.8                     |  |  |  |  |
| Avg. Dist. to Rail [m] | 7.2                      | 3.1                       | 3.2                       | 2.3                       | 5.3                      | 5.7                      |  |  |  |  |
| Avg. Stride Freq. [Hz] | 2.1                      | 2.5                       | 2.5                       | 2.4                       | 2.4                      | 2.3                      |  |  |  |  |
| Avg. Stride Length [m] | 5.8                      | 7.8                       | 7.8                       | 7.8                       | 7.6                      | 7.3                      |  |  |  |  |