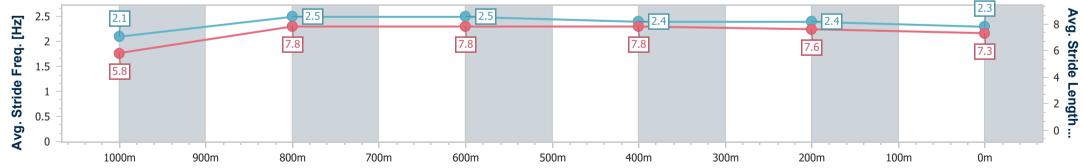

Doomben QLD Professional Race 7: SPRING CARNIVAL BOOK NOW QTIS Three-Year-Old Handicap - 1110m

07 September 2024 - 15:28

Track Rating: Good 3, Weather: Fine, Rail Position: +1m Entire

| Section                | Overall                  | 1000m                    | 800m                     | 600m                     | 400m                      | 200m                     |  |  |  |  |
|------------------------|--------------------------|--------------------------|--------------------------|--------------------------|---------------------------|--------------------------|--|--|--|--|
| Section Times          | 1:04.69 [8]<br>(0:08.71) | 0:55.98 [9]<br>(0:10.74) | 0:45.24 [9]<br>(0:10.79) | 0:34.45 [9]<br>(0:11.16) | 0:23.29 [11]<br>(0:11.10) | 0:12.19 [8]<br>(0:12.19) |  |  |  |  |
| Average Speed [km/h]   | 45.5                     | 67.4                     | 66.7                     | 64.4                     | 64.8                      | 59.1                     |  |  |  |  |
| Top Speed [km/h]       | 65.1                     | 68.6                     | 68.0                     | 64.9                     | 66.1                      | 63.5                     |  |  |  |  |
| Avg. Dist. to Rail [m] | 9.6                      | 1.6                      | 0.5                      | 0.7                      | 2.3                       | 5.1                      |  |  |  |  |
| Avg. Stride Freq. [Hz] | 2.1                      | 2.2                      | 2.2                      | 2.2                      | 2.3                       | 2.2                      |  |  |  |  |
| Avg. Stride Length [m] | 5.7                      | 8.3                      | 8.2                      | 8.1                      | 8.0                       | 7.5                      |  |  |  |  |