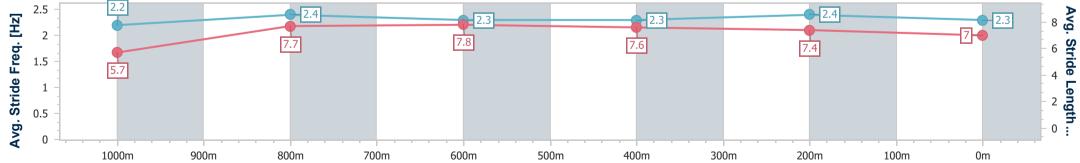

07 September 2024 - 15:28 Track Rating: Good 3, Weather: Fine, Rail Position: +1m Entire

| Section          | Overa                 | ll 1000m | 800m                     | 600m                     | 400m                     | 200m                     |
|------------------|-----------------------|----------|--------------------------|--------------------------|--------------------------|--------------------------|
| Section Time     | es 1:04.99<br>(0:08.4 |          | 0:46.11 [6]<br>(0:10.99) | 0:35.12 [6]<br>(0:11.26) | 0:23.86 [6]<br>(0:11.44) | 0:12.42 [9]<br>(0:12.42) |
| Average Speed [  | km/h] 47.0            | 69.0     | 65.8                     | 64.0                     | 63.1                     | 58.0                     |
| Top Speed [kn    | n/h] 66.7             | 71.4     | 66.9                     | 66.0                     | 64.5                     | 61.0                     |
| Avg. Dist. to Ra | il [m] 3.4            | 0.5      | 0.5                      | 0.7                      | 1.8                      | 2.8                      |
| Avg. Stride Freq | . [Hz] 2.2            | 2.4      | 2.3                      | 2.3                      | 2.4                      | 2.3                      |
| Avg. Stride Leng | th [m] 5.7            | 7.7      | 7.8                      | 7.6                      | 7.4                      | 7.0                      |