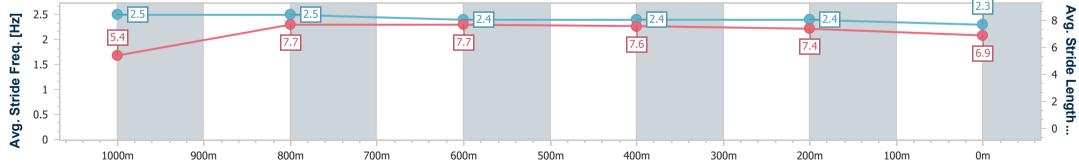

Track Rating: Good 3, Weather: Fine, Rail Position: +1m Entire

07 September 2024 - 15:28

| Section                | Overall                  | 1000m                     | 800m                      | 600m                      | 400m                      | 200m                      |  |  |  |  |
|------------------------|--------------------------|---------------------------|---------------------------|---------------------------|---------------------------|---------------------------|--|--|--|--|
| Section Times          | 1:04.42 [6]<br>(0:08.77) | 0:55.65 [10]<br>(0:10.75) | 0:44.90 [10]<br>(0:10.75) | 0:34.15 [11]<br>(0:11.05) | 0:23.10 [10]<br>(0:11.34) | 0:11.76 [11]<br>(0:11.76) |  |  |  |  |
| Average Speed [km/h]   | 45.4                     | 66.7                      | 66.8                      | 64.6                      | 63.4                      | 61.1                      |  |  |  |  |
| Top Speed [km/h]       | 64.9                     | 67.8                      | 68.5                      | 65.8                      | 65.4                      | 63.7                      |  |  |  |  |
| Avg. Dist. to Rail [m] | 8.5                      | 0.3                       | 0.7                       | 1.8                       | 0.7                       | 0.5                       |  |  |  |  |
| Avg. Stride Freq. [Hz] | 2.1                      | 2.4                       | 2.4                       | 2.4                       | 2.4                       | 2.3                       |  |  |  |  |
| Avg. Stride Length [m] | 5.7                      | 7.6                       | 7.6                       | 7.6                       | 7.4                       | 7.3                       |  |  |  |  |