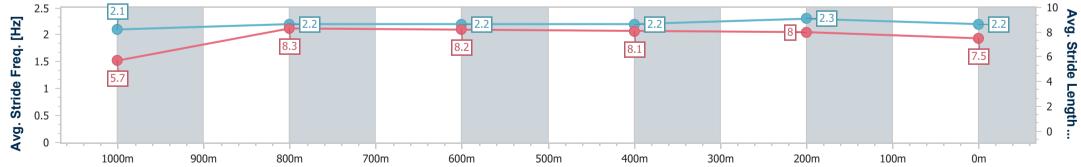

07 September 2024 - 15:28

Track Rating: Good 3, Weather: Fine, Rail Position: +1m Entire

| Section                | Overall                  | 1000m                    | 800m                     | 600m                     | 400m                     | 200m                     |  |  |  |
|------------------------|--------------------------|--------------------------|--------------------------|--------------------------|--------------------------|--------------------------|--|--|--|
| Section Times          | 1:04.73 [9]<br>(0:08.45) | 0:56.28 [6]<br>(0:10.72) | 0:45.56 [8]<br>(0:11.00) | 0:34.56 [8]<br>(0:11.11) | 0:23.45 [9]<br>(0:11.13) | 0:12.32 [7]<br>(0:12.32) |  |  |  |
| Average Speed [km/h]   | 46.9                     | 67.2                     | 65.8                     | 64.5                     | 64.8                     | 58.3                     |  |  |  |
| Top Speed [km/h]       | 65.1                     | 68.3                     | 68.3                     | 66.8                     | 66.2                     | 62.3                     |  |  |  |
| Avg. Dist. to Rail [m] | 6.5                      | 0.8                      | 0.5                      | 0.4                      | 2.0                      | 1.4                      |  |  |  |
| Avg. Stride Freq. [Hz] | 2.4                      | 2.4                      | 2.4                      | 2.4                      | 2.4                      | 2.3                      |  |  |  |
| Avg. Stride Length [m] | 5.4                      | 7.7                      | 7.6                      | 7.4                      | 7.4                      | 7.0                      |  |  |  |