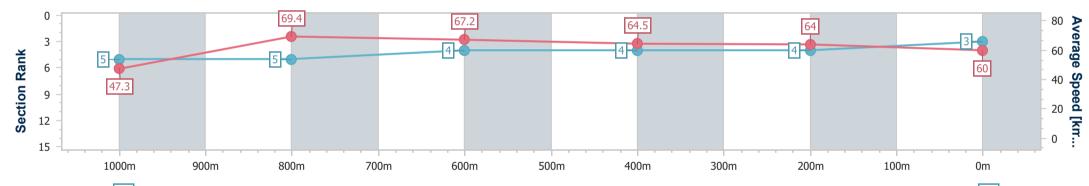

Track Rating: Good 3, Weather: Fine, Rail Position: +1m Entire

07 September 2024 - 15:28

| Section                | Overall                  | 1000m                    | 800m                     | 600m                     | 400m                     | 200m                     |  |  |  |  |
|------------------------|--------------------------|--------------------------|--------------------------|--------------------------|--------------------------|--------------------------|--|--|--|--|
| Section Times          | 1:03.87 [3]<br>(0:08.44) | 0:55.43 [5]<br>(0:10.39) | 0:45.04 [5]<br>(0:10.71) | 0:34.33 [4]<br>(0:11.10) | 0:23.23 [4]<br>(0:11.24) | 0:11.99 [4]<br>(0:11.99) |  |  |  |  |
| Average Speed [km/h]   | 47.3                     | 69.4                     | 67.2                     | 64.5                     | 64.0                     | 60.0                     |  |  |  |  |
| Top Speed [km/h]       | 69.6                     | 70.7                     | 70.3                     | 66.2                     | 64.7                     | 62.3                     |  |  |  |  |
| Avg. Dist. to Rail [m] | 8.4                      | 1.9                      | 0.4                      | 0.5                      | 0.7                      | 1.2                      |  |  |  |  |
| Avg. Stride Freq. [Hz] | 2.3                      | 2.5                      | 2.4                      | 2.4                      | 2.4                      | 2.3                      |  |  |  |  |
| Avg. Stride Length [m] | 5.5                      | 7.7                      | 7.7                      | 7.7                      | 7.6                      | 7.3                      |  |  |  |  |