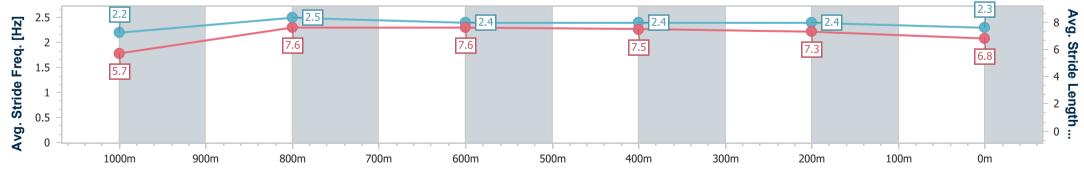

07 September 2024 - 15:28

Track Rating: Good 3, Weather: Fine, Rail Position: +1m Entire

| Section                | Overall                  | 1000m                    | 800m                     | 600m                     | 400m                     | 200m                     |  |  |  |  |
|------------------------|--------------------------|--------------------------|--------------------------|--------------------------|--------------------------|--------------------------|--|--|--|--|
| Section Times          | 1:03.41 [1]<br>(0:08.10) | 0:55.31 [2]<br>(0:10.18) | 0:45.13 [1]<br>(0:10.72) | 0:34.41 [1]<br>(0:10.84) | 0:23.57 [1]<br>(0:11.11) | 0:12.46 [1]<br>(0:12.46) |  |  |  |  |
| Average Speed [km/h]   | 49.1                     | 70.4                     | 66.7                     | 65.6                     | 64.4                     | 57.6                     |  |  |  |  |
| Top Speed [km/h]       | 67.6                     | 72.1                     | 68.5                     | 67.4                     | 65.9                     | 62.3                     |  |  |  |  |
| Avg. Dist. to Rail [m] | 4.8                      | 1.0                      | 1.7                      | 2.2                      | 2.3                      | 1.8                      |  |  |  |  |
| Avg. Stride Freq. [Hz] | 2.3                      | 2.5                      | 2.4                      | 2.3                      | 2.3                      | 2.2                      |  |  |  |  |
| Avg. Stride Length [m] | 5.8                      | 7.8                      | 7.8                      | 7.8                      | 7.7                      | 7.3                      |  |  |  |  |