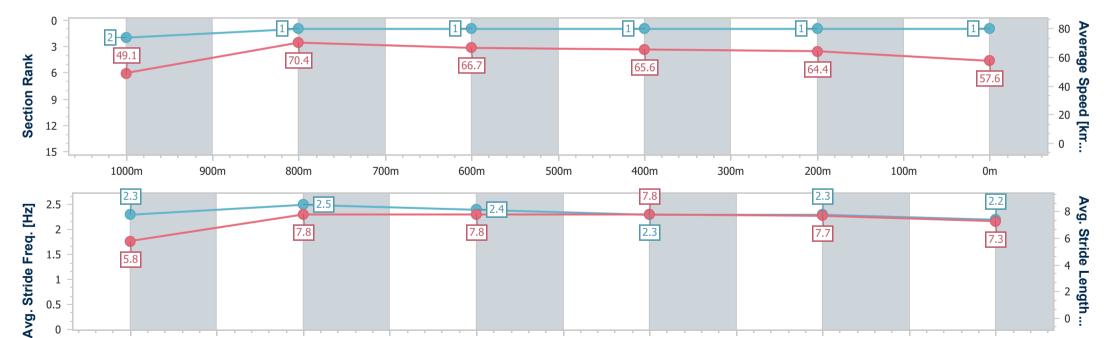

07 September 2024 - 15:28

Track Rating: Good 3, Weather: Fine, Rail Position: +1m Entire

| Section                | Overall                  | 1000m                    | 800m                     | 600m                     | 400m                     | 200m                     |  |  |  |  |
|------------------------|--------------------------|--------------------------|--------------------------|--------------------------|--------------------------|--------------------------|--|--|--|--|
| Section Times          | 1:03.41 [1]<br>(0:08.10) | 0:55.31 [2]<br>(0:10.18) | 0:45.13 [1]<br>(0:10.72) | 0:34.41 [1]<br>(0:10.84) | 0:23.57 [1]<br>(0:11.11) | 0:12.46 [1]<br>(0:12.46) |  |  |  |  |
| Average Speed [km/h]   | 49.1                     | 70.4                     | 66.7                     | 65.6                     | 64.4                     | 57.6                     |  |  |  |  |
| Top Speed [km/h]       | 67.6                     | 72.1                     | 68.5                     | 67.4                     | 65.9                     | 62.3                     |  |  |  |  |
| Avg. Dist. to Rail [m] | 4.8                      | 1.0                      | 1.7                      | 2.2                      | 2.3                      | 1.8                      |  |  |  |  |
| Avg. Stride Freq. [Hz] | 2.3                      | 2.5                      | 2.4                      | 2.3                      | 2.3                      | 2.2                      |  |  |  |  |
| Avg. Stride Length [m] | 5.8                      | 7.8                      | 7.8                      | 7.8                      | 7.7                      | 7.3                      |  |  |  |  |