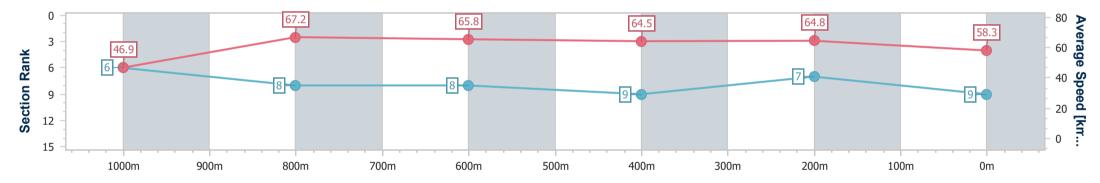

07 September 2024 - 15:28

Track Rating: Good 3, Weather: Fine, Rail Position: +1m Entire

| Section                | Overall                  | 1000m                    | 800m                     | 600m                     | 400m                     | 200m                     |  |  |  |
|------------------------|--------------------------|--------------------------|--------------------------|--------------------------|--------------------------|--------------------------|--|--|--|
| Section Times          | 1:04.73 [9]<br>(0:08.45) | 0:56.28 [6]<br>(0:10.72) | 0:45.56 [8]<br>(0:11.00) | 0:34.56 [8]<br>(0:11.11) | 0:23.45 [9]<br>(0:11.13) | 0:12.32 [7]<br>(0:12.32) |  |  |  |
| Average Speed [km/h]   | 46.9                     | 67.2                     | 65.8                     | 64.5                     | 64.8                     | 58.3                     |  |  |  |
| Top Speed [km/h]       | 65.1                     | 68.3                     | 68.3                     | 66.8                     | 66.2                     | 62.3                     |  |  |  |
| Avg. Dist. to Rail [m] | 6.5                      | 0.8                      | 0.5                      | 0.4                      | 2.0                      | 1.4                      |  |  |  |
| Avg. Stride Freq. [Hz] | 2.4                      | 2.4                      | 2.4                      | 2.4                      | 2.4                      | 2.3                      |  |  |  |
| Avg. Stride Length [m] | 5.4                      | 7.7                      | 7.6                      | 7.4                      | 7.4                      | 7.0                      |  |  |  |