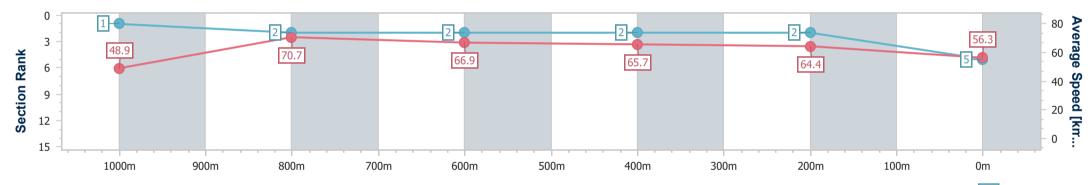

07 September 2024 - 15:28

data processed by

Page 7/13

TRIPLESDATA

Track Rating: Good 3, Weather: Fine, Rail Position: +1m Entire

| Section                | Overall                  | 1000m                    | 800m                     | 600m                     | 400m                     | 200m                     |  |  |  |  |
|------------------------|--------------------------|--------------------------|--------------------------|--------------------------|--------------------------|--------------------------|--|--|--|--|
| Section Times          | 1:04.10 [5]<br>(0:08.06) | 0:56.04 [1]<br>(0:10.23) | 0:45.81 [2]<br>(0:10.93) | 0:34.88 [2]<br>(0:10.94) | 0:23.94 [2]<br>(0:11.18) | 0:12.76 [2]<br>(0:12.76) |  |  |  |  |
| Average Speed [km/h]   | 48.9                     | 70.7                     | 66.9                     | 65.7                     | 64.4                     | 56.3                     |  |  |  |  |
| Top Speed [km/h]       | 69.9                     | 72.4                     | 68.0                     | 67.6                     | 66.0                     | 61.6                     |  |  |  |  |
| Avg. Dist. to Rail [m] | 10.6                     | 2.1                      | 2.2                      | 0.8                      | 1.1                      | 2.9                      |  |  |  |  |
| Avg. Stride Freq. [Hz] | 2.5                      | 2.5                      | 2.4                      | 2.4                      | 2.4                      | 2.3                      |  |  |  |  |
| Avg. Stride Length [m] | 5.4                      | 7.7                      | 7.7                      | 7.6                      | 7.4                      | 6.9                      |  |  |  |  |