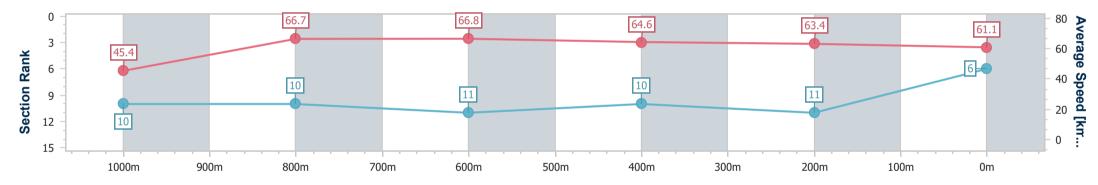

Track Rating: Good 3, Weather: Fine, Rail Position: +1m Entire

07 September 2024 - 15:28

| Section                | Overall                  | 1000m                     | 800m                      | 600m                      | 400m                      | 200m                      |  |  |  |  |
|------------------------|--------------------------|---------------------------|---------------------------|---------------------------|---------------------------|---------------------------|--|--|--|--|
| Section Times          | 1:04.42 [6]<br>(0:08.77) | 0:55.65 [10]<br>(0:10.75) | 0:44.90 [10]<br>(0:10.75) | 0:34.15 [11]<br>(0:11.05) | 0:23.10 [10]<br>(0:11.34) | 0:11.76 [11]<br>(0:11.76) |  |  |  |  |
| Average Speed [km/h]   | 45.4                     | 66.7                      | 66.8                      | 64.6                      | 63.4                      | 61.1                      |  |  |  |  |
| Top Speed [km/h]       | 64.9                     | 67.8                      | 68.5                      | 65.8                      | 65.4                      | 63.7                      |  |  |  |  |
| Avg. Dist. to Rail [m] | 8.5                      | 0.3                       | 0.7                       | 1.8                       | 0.7                       | 0.5                       |  |  |  |  |
| Avg. Stride Freq. [Hz] | 2.1                      | 2.4                       | 2.4                       | 2.4                       | 2.4                       | 2.3                       |  |  |  |  |
| Avg. Stride Length [m] | 5.7                      | 7.6                       | 7.6                       | 7.6                       | 7.4                       | 7.3                       |  |  |  |  |