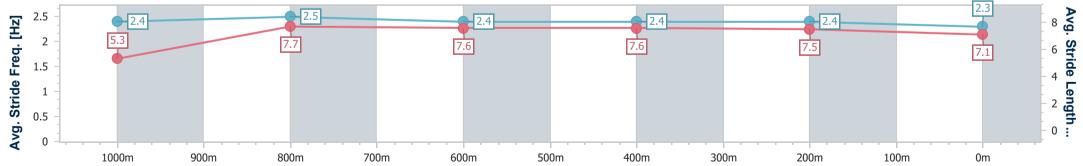

Track Rating: Good 3, Weather: Fine, Rail Position: +1m Entire

07 September 2024 - 15:28

| Section                | Overall                  | 1000m                    | 800m                     | 600m                     | 400m                     | 200m                     |  |  |  |  |
|------------------------|--------------------------|--------------------------|--------------------------|--------------------------|--------------------------|--------------------------|--|--|--|--|
| Section Times          | 1:03.98 [4]<br>(0:08.27) | 0:55.71 [4]<br>(0:10.44) | 0:45.27 [4]<br>(0:10.99) | 0:34.28 [5]<br>(0:11.22) | 0:23.06 [5]<br>(0:10.99) | 0:12.07 [5]<br>(0:12.07) |  |  |  |  |
| Average Speed [km/h]   | 47.7                     | 68.9                     | 65.8                     | 64.5                     | 65.6                     | 59.7                     |  |  |  |  |
| Top Speed [km/h]       | 66.6                     | 70.8                     | 67.9                     | 66.0                     | 66.4                     | 64.3                     |  |  |  |  |
| Avg. Dist. to Rail [m] | 3.2                      | 0.8                      | 1.1                      | 0.9                      | 1.7                      | 2.2                      |  |  |  |  |
| Avg. Stride Freq. [Hz] | 2.4                      | 2.5                      | 2.4                      | 2.4                      | 2.4                      | 2.3                      |  |  |  |  |
| Avg. Stride Length [m] | 5.3                      | 7.7                      | 7.6                      | 7.6                      | 7.5                      | 7.1                      |  |  |  |  |