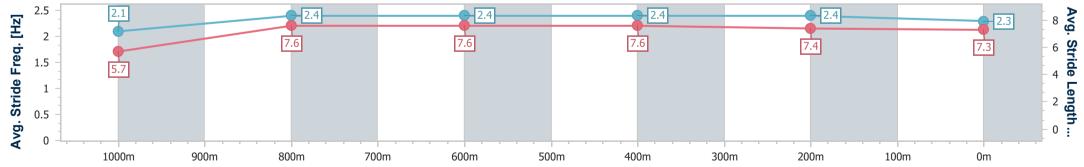

Doomben QLD Professional Race 7: SPRING CARNIVAL BOOK NOW QTIS Three-Year-Old Handicap - 1110m

07 September 2024 - 15:28

Track Rating: Good 3, Weather: Fine, Rail Position: +1m Entire

| Section                | Overall                  | 1000m                    | 800m                     | 600m                     | 400m                      | 200m                     |  |  |  |  |
|------------------------|--------------------------|--------------------------|--------------------------|--------------------------|---------------------------|--------------------------|--|--|--|--|
| Section Times          | 1:04.69 [8]<br>(0:08.71) | 0:55.98 [9]<br>(0:10.74) | 0:45.24 [9]<br>(0:10.79) | 0:34.45 [9]<br>(0:11.16) | 0:23.29 [11]<br>(0:11.10) | 0:12.19 [8]<br>(0:12.19) |  |  |  |  |
| Average Speed [km/h]   | 45.5                     | 67.4                     | 66.7                     | 64.4                     | 64.8                      | 59.1                     |  |  |  |  |
| Top Speed [km/h]       | 65.1                     | 68.6                     | 68.0                     | 64.9                     | 66.1                      | 63.5                     |  |  |  |  |
| Avg. Dist. to Rail [m] | 9.6                      | 1.6                      | 0.5                      | 0.7                      | 2.3                       | 5.1                      |  |  |  |  |
| Avg. Stride Freq. [Hz] | 2.1                      | 2.2                      | 2.2                      | 2.2                      | 2.3                       | 2.2                      |  |  |  |  |
| Avg. Stride Length [m] | 5.7                      | 8.3                      | 8.2                      | 8.1                      | 8.0                       | 7.5                      |  |  |  |  |