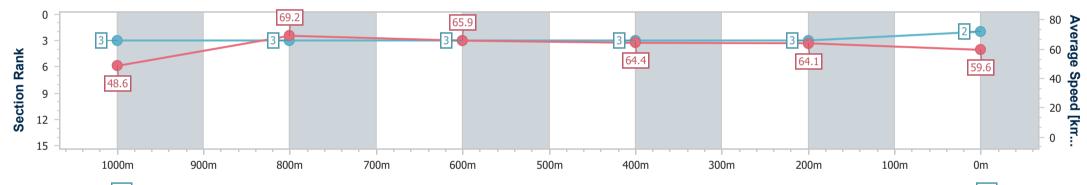

Doomben QLD Professional Race 7: SPRING CARNIVAL BOOK NOW QTIS Three-Year-Old Handicap - 1110m

Track Rating: Good 3, Weather: Fine, Rail Position: +1m Entire

07 September 2024 - 15:28

|   | Section                | Overall                  | 1000m                    | 800m                     | 600m                     | 400m                     | 200m                     |  |  |  |
|---|------------------------|--------------------------|--------------------------|--------------------------|--------------------------|--------------------------|--------------------------|--|--|--|
|   | Section Times          | 1:03.70 [2]<br>(0:08.16) | 0:55.54 [3]<br>(0:10.39) | 0:45.15 [3]<br>(0:10.87) | 0:34.28 [3]<br>(0:11.05) | 0:23.23 [3]<br>(0:11.20) | 0:12.03 [3]<br>(0:12.03) |  |  |  |
|   | Average Speed [km/h]   | 48.6                     | 69.2                     | 65.9                     | 64.4                     | 64.1                     | 59.6                     |  |  |  |
|   | Top Speed [km/h]       | 68.0                     | 70.4                     | 68.4                     | 66.0                     | 65.1                     | 62.7                     |  |  |  |
|   | Avg. Dist. to Rail [m] | 6.0                      | 1.0                      | 1.2                      | 1.8                      | 2.8                      | 2.8                      |  |  |  |
|   | Avg. Stride Freq. [Hz] | 2.3                      | 2.5                      | 2.4                      | 2.4                      | 2.4                      | 2.3                      |  |  |  |
| 4 | Avg. Stride Length [m] | 5.8                      | 7.7                      | 7.7                      | 7.6                      | 7.5                      | 7.2                      |  |  |  |