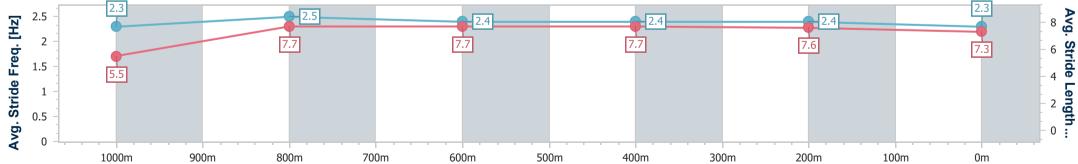

Track Rating: Good 3, Weather: Fine, Rail Position: +1m Entire

07 September 2024 - 15:28

| Section                | Overall                  | 1000m                    | 800m                     | 600m                     | 400m                     | 200m                     |  |  |  |  |
|------------------------|--------------------------|--------------------------|--------------------------|--------------------------|--------------------------|--------------------------|--|--|--|--|
| Section Times          | 1:03.98 [4]<br>(0:08.27) | 0:55.71 [4]<br>(0:10.44) | 0:45.27 [4]<br>(0:10.99) | 0:34.28 [5]<br>(0:11.22) | 0:23.06 [5]<br>(0:10.99) | 0:12.07 [5]<br>(0:12.07) |  |  |  |  |
| Average Speed [km/h]   | 47.7                     | 68.9                     | 65.8                     | 64.5                     | 65.6                     | 59.7                     |  |  |  |  |
| Top Speed [km/h]       | 66.6                     | 70.8                     | 67.9                     | 66.0                     | 66.4                     | 64.3                     |  |  |  |  |
| Avg. Dist. to Rail [m] | 3.2                      | 0.8                      | 1.1                      | 0.9                      | 1.7                      | 2.2                      |  |  |  |  |
| Avg. Stride Freq. [Hz] | 2.4                      | 2.5                      | 2.4                      | 2.4                      | 2.4                      | 2.3                      |  |  |  |  |
| Avg. Stride Length [m] | 5.3                      | 7.7                      | 7.6                      | 7.6                      | 7.5                      | 7.1                      |  |  |  |  |