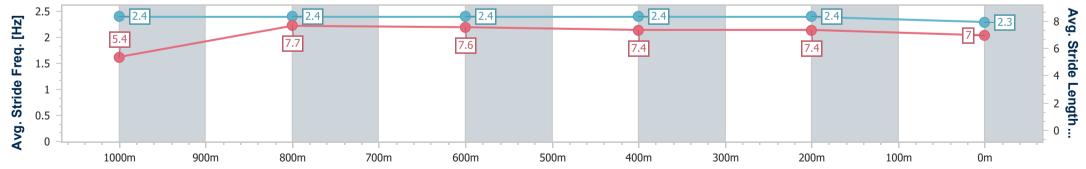

Track Rating: Good 3, Weather: Fine, Rail Position: +1m Entire

07 September 2024 - 15:28

| Section                | Overall                  | 1000m                    | 800m                     | 600m                     | 400m                     | 200m                     |  |  |  |  |
|------------------------|--------------------------|--------------------------|--------------------------|--------------------------|--------------------------|--------------------------|--|--|--|--|
| Section Times          | 1:03.98 [4]<br>(0:08.27) | 0:55.71 [4]<br>(0:10.44) | 0:45.27 [4]<br>(0:10.99) | 0:34.28 [5]<br>(0:11.22) | 0:23.06 [5]<br>(0:10.99) | 0:12.07 [5]<br>(0:12.07) |  |  |  |  |
| Average Speed [km/h]   | 47.7                     | 68.9                     | 65.8                     | 64.5                     | 65.6                     | 59.7                     |  |  |  |  |
| Top Speed [km/h]       | 66.6                     | 70.8                     | 67.9                     | 66.0                     | 66.4                     | 64.3                     |  |  |  |  |
| Avg. Dist. to Rail [m] | 3.2                      | 0.8                      | 1.1                      | 0.9                      | 1.7                      | 2.2                      |  |  |  |  |
| Avg. Stride Freq. [Hz] | 2.4                      | 2.5                      | 2.4                      | 2.4                      | 2.4                      | 2.3                      |  |  |  |  |
| Avg. Stride Length [m] | 5.3                      | 7.7                      | 7.6                      | 7.6                      | 7.5                      | 7.1                      |  |  |  |  |