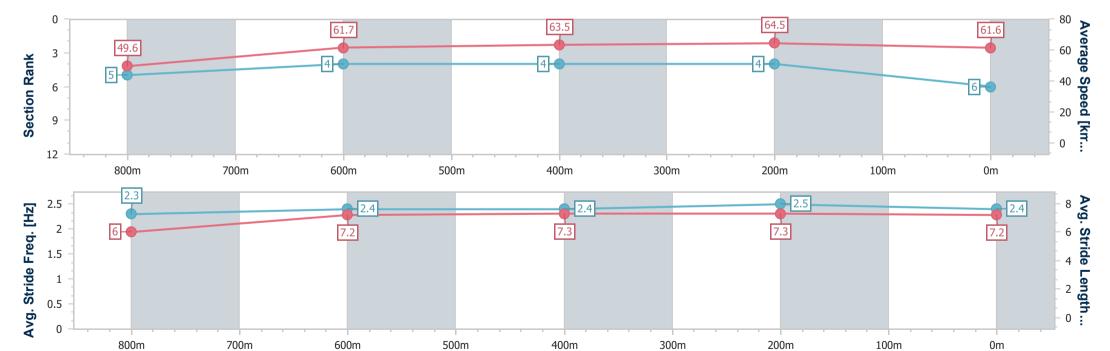

Race 2: Jess Jones Real Estate Class 2 Handicap - 1000m

07 September 2024 - 17:20

Track Rating: Good, Weather: Fine, Rail Position: +2m Entire

| Section                | Overall                  | 800m                     | 600m                     | 400m                     | 200m                     |
|------------------------|--------------------------|--------------------------|--------------------------|--------------------------|--------------------------|
| Section Times          | 1:00.61 [6]<br>(0:14.58) | 0:46.03 [5]<br>(0:11.70) | 0:34.33 [4]<br>(0:11.40) | 0:22.93 [4]<br>(0:11.25) | 0:11.68 [4]<br>(0:11.68) |
| Average Speed [km/h]   | 49.6                     | 61.7                     | 63.5                     | 64.5                     | 61.6                     |
| Top Speed [km/h]       | 62.2                     | 62.9                     | 64.4                     | 65.9                     | 64.4                     |
| Avg. Dist. to Rail [m] | 5.5                      | 0.9                      | 1.2                      | 3.0                      | 6.2                      |
| Avg. Stride Freq. [Hz] | 2.3                      | 2.4                      | 2.4                      | 2.5                      | 2.4                      |
| Avg. Stride Length [m] | 6.0                      | 7.2                      | 7.3                      | 7.3                      | 7.2                      |

Report Created: Sat 7 September 2024 18:19 GMT+10

[] Ranking at each section and finish

-:--- No data available at this section

| Horse/Jockey Name              | Eye Wanted     |
|--------------------------------|----------------|
| Final Rank                     | 7              |
| Fastest Section Time (Section) | 0:11.49 (400m) |
| Top Speed [km/h] (Section)     | 64.0 (400m)    |
| Race State                     | Finished       |