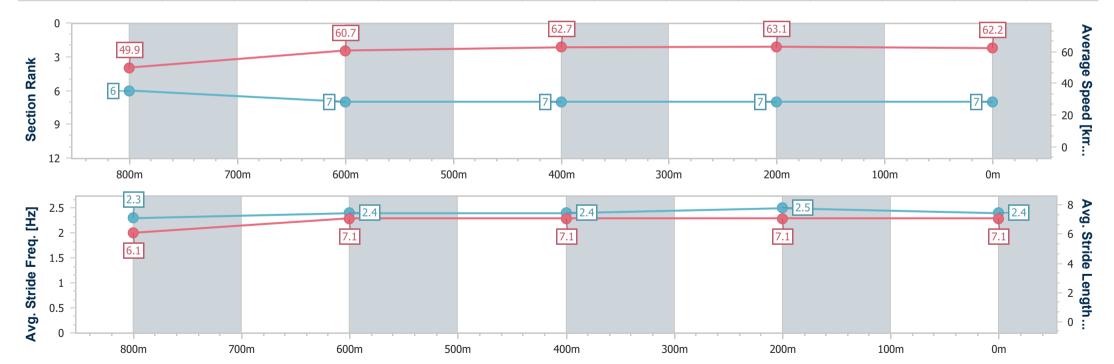

Race 2: Jess Jones Real Estate Class 2 Handicap - 1000m

07 September 2024 - 17:20

Track Rating: Good, Weather: Fine, Rail Position: +2m Entire

| Section                | Overall                  | 800m                     | 600m                     | 400m                     | 200m                     |  |  |  |
|------------------------|--------------------------|--------------------------|--------------------------|--------------------------|--------------------------|--|--|--|
| Section Times          | 1:01.13 [7]<br>(0:14.59) | 0:46.54 [6]<br>(0:11.95) | 0:34.59 [7]<br>(0:11.53) | 0:23.06 [7]<br>(0:11.49) | 0:11.57 [7]<br>(0:11.57) |  |  |  |
| Average Speed [km/h]   | 49.9                     | 60.7                     | 62.7                     | 63.1                     | 62.2                     |  |  |  |
| Top Speed [km/h]       | 62.6                     | 62.7                     | 63.2                     | 64.0                     | 63.3                     |  |  |  |
| Avg. Dist. to Rail [m] | 7.3                      | 2.0                      | 0.8                      | 1.8                      | 3.5                      |  |  |  |
| Avg. Stride Freq. [Hz] | 2.3                      | 2.4                      | 2.4                      | 2.5                      | 2.4                      |  |  |  |
| Avg. Stride Length [m] | 6.1                      | 7.1                      | 7.1                      | 7.1                      | 7.1                      |  |  |  |

Report Created: Sat 7 September 2024 18:19 GMT+10

[] Ranking at each section and finish

-:--- No data available at this section