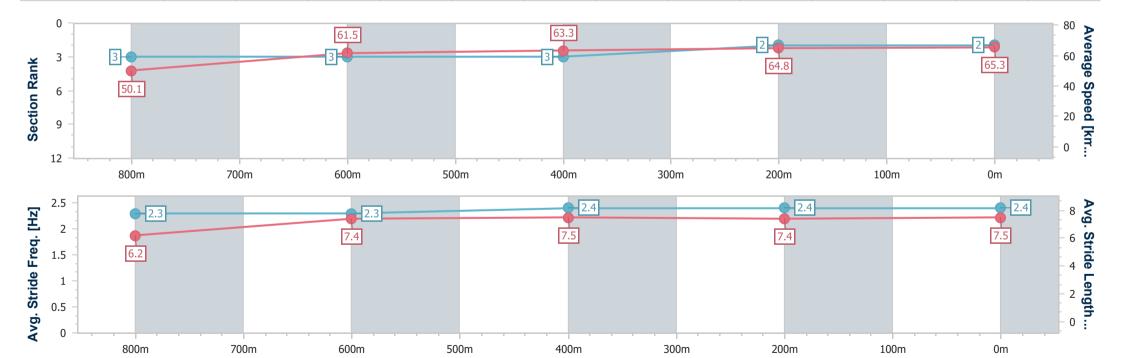

Report Created: Sat 7 September 2024 18:19 GMT+10

[] Ranking at each section and finish

-:--- No data available at this section

| Horse/Jockey Name              | Missy's Ready  |
|--------------------------------|----------------|
| Final Rank                     | 3              |
| Fastest Section Time (Section) | 0:11.17 (200m) |
| Top Speed [km/h] (Section)     | 66.0 (200m)    |
| Race State                     | Finished       |

Race 2: Jess Jones Real Estate Class 2 Handicap - 1000m

07 September 2024 - 17:20

Track Rating: Good, Weather: Fine, Rail Position: +2m Entire

| Section                | Overall                  | 800m                     | 600m                     | 400m                     | 200m                     |
|------------------------|--------------------------|--------------------------|--------------------------|--------------------------|--------------------------|
| Section Times          | 1:00.38 [3]<br>(0:14.75) | 0:45.63 [7]<br>(0:11.75) | 0:33.88 [6]<br>(0:11.39) | 0:22.49 [6]<br>(0:11.32) | 0:11.17 [6]<br>(0:11.17) |
| Average Speed [km/h]   | 48.7                     | 60.9                     | 62.8                     | 63.2                     | 64.5                     |
| Top Speed [km/h]       | 64.2                     | 62.7                     | 63.4                     | 64.7                     | 66.0                     |
| Avg. Dist. to Rail [m] | 3.6                      | 2.1                      | 1.9                      | 0.7                      | 0.8                      |
| Avg. Stride Freq. [Hz] | 2.2                      | 2.3                      | 2.4                      | 2.4                      | 2.4                      |
| Avg. Stride Length [m] | 6.1                      | 7.3                      | 7.4                      | 7.4                      | 7.4                      |

Report Created: Sat 7 September 2024 18:19 GMT+10

[] Ranking at each section and finish

-:--- No data available at this section