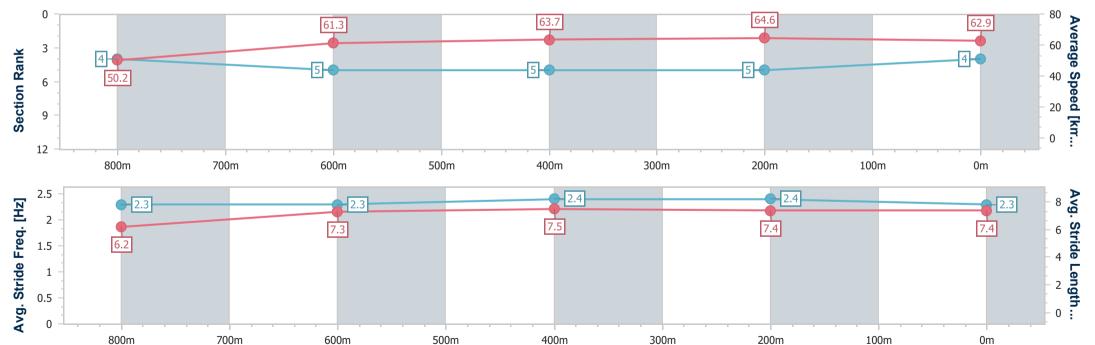

## Horse/Jockey Name Huss On First Final Rank 4 Fastest Section Time (Section) 0:11.21 (400m) Top Speed [km/h] (Section) 65.7 (400m) Race State Finished

## Toowoomba QLD Professional

Race 2: Jess Jones Real Estate Class 2 Handicap - 1000m

07 September 2024 - 17:20

Track Rating: Good, Weather: Fine, Rail Position: +2m Entire

| Section                | Overall                  | 800m                     | 600m                     | 400m                     | 200m                     |
|------------------------|--------------------------|--------------------------|--------------------------|--------------------------|--------------------------|
| Section Times          | 1:00.40 [4]<br>(0:14.52) | 0:45.88 [4]<br>(0:11.81) | 0:34.07 [5]<br>(0:11.40) | 0:22.67 [5]<br>(0:11.21) | 0:11.46 [5]<br>(0:11.46) |
| Average Speed [km/h]   | 50.2                     | 61.3                     | 63.7                     | 64.6                     | 62.9                     |
| Top Speed [km/h]       | 62.2                     | 63.3                     | 64.6                     | 65.7                     | 64.8                     |
| Avg. Dist. to Rail [m] | 6.0                      | 2.9                      | 1.5                      | 2.4                      | 4.5                      |
| Avg. Stride Freq. [Hz] | 2.3                      | 2.3                      | 2.4                      | 2.4                      | 2.3                      |
| Avg. Stride Length [m] | 6.2                      | 7.3                      | 7.5                      | 7.4                      | 7.4                      |

Report Created: Sat 7 September 2024 18:19 GMT+10

[] Ranking at each section and finish

-:--- No data available at this section