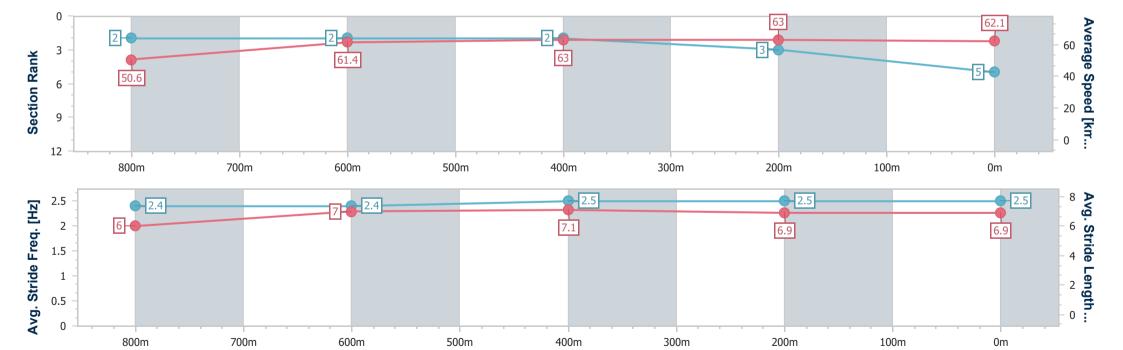

# Horse/Jockey Name All Win Final Rank 5 Fastest Section Time (Section) Top Speed [km/h] (Section) Race State All Win 64.3 (400m) Finished

### Toowoomba QLD Professional

Race 2: Jess Jones Real Estate Class 2 Handicap - 1000m

07 September 2024 - 17:20

Track Rating: Good, Weather: Fine, Rail Position: +2m Entire

| Section                | Overall                  | 800m                     | 600m                     | 400m                     | 200m                     |
|------------------------|--------------------------|--------------------------|--------------------------|--------------------------|--------------------------|
| Section Times          | 1:00.52 [5]<br>(0:14.34) | 0:46.18 [2]<br>(0:11.72) | 0:34.46 [2]<br>(0:11.42) | 0:23.04 [2]<br>(0:11.43) | 0:11.61 [3]<br>(0:11.61) |
| Average Speed [km/h]   | 50.6                     | 61.4                     | 63.0                     | 63.0                     | 62.1                     |
| Top Speed [km/h]       | 62.2                     | 63.0                     | 63.4                     | 64.3                     | 63.1                     |
| Avg. Dist. to Rail [m] | 5.9                      | 0.6                      | 0.6                      | 1.2                      | 2.9                      |
| Avg. Stride Freq. [Hz] | 2.4                      | 2.4                      | 2.5                      | 2.5                      | 2.5                      |
| Avg. Stride Length [m] | 6.0                      | 7.0                      | 7.1                      | 6.9                      | 6.9                      |

Report Created: Sat 7 September 2024 18:19 GMT+10

[] Ranking at each section and finish

-:--- No data available at this section

NA No data available

Page 6/8

| Horse/Jockey Name              | Master Gee     |
|--------------------------------|----------------|
| Final Rank                     | 6              |
| Fastest Section Time (Section) | 0:11.25 (400m) |
| Top Speed [km/h] (Section)     | 65.9 (400m)    |
| Race State                     | Finished       |