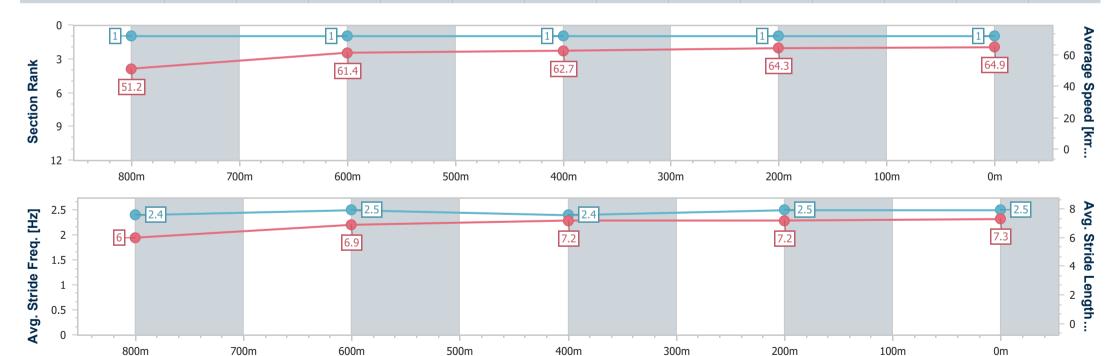

# Horse/Jockey Name Great Barrier Reef Final Rank 2 Fastest Section Time (Section) 0:11.00 (200m) Top Speed [km/h] (Section) 67.0 (200m) Race State Finished

### Toowoomba QLD Professional

Race 2: Jess Jones Real Estate Class 2 Handicap - 1000m

07 September 2024 - 17:20

Track Rating: Good, Weather: Fine, Rail Position: +2m Entire

| Section                | Overall                  | 800m                     | 600m                     | 400m                     | 200m                     |
|------------------------|--------------------------|--------------------------|--------------------------|--------------------------|--------------------------|
|                        |                          |                          |                          |                          |                          |
| Section Times          | 0:59.63 [2]<br>(0:14.40) | 0:45.23 [3]<br>(0:11.68) | 0:33.55 [3]<br>(0:11.41) | 0:22.14 [3]<br>(0:11.14) | 0:11.00 [2]<br>(0:11.00) |
| Average Speed [km/h]   | 50.1                     | 61.5                     | 63.3                     | 64.8                     | 65.3                     |
| Top Speed [km/h]       | 62.6                     | 63.1                     | 64.0                     | 66.5                     | 67.0                     |
| Avg. Dist. to Rail [m] | 1.7                      | 0.4                      | 0.3                      | 0.8                      | 2.5                      |
| Avg. Stride Freq. [Hz] | 2.3                      | 2.3                      | 2.4                      | 2.4                      | 2.4                      |
| Avg. Stride Length [m] | 6.2                      | 7.4                      | 7.5                      | 7.4                      | 7.5                      |

Report Created: Sat 7 September 2024 18:19 GMT+10

[] Ranking at each section and finish

-:--- No data available at this section

| Horse/Jockey Name              | Missy's Ready  |
|--------------------------------|----------------|
| Final Rank                     | 3              |
| Fastest Section Time (Section) | 0:11.17 (200m) |
| Top Speed [km/h] (Section)     | 66.0 (200m)    |
| Race State                     | Finished       |