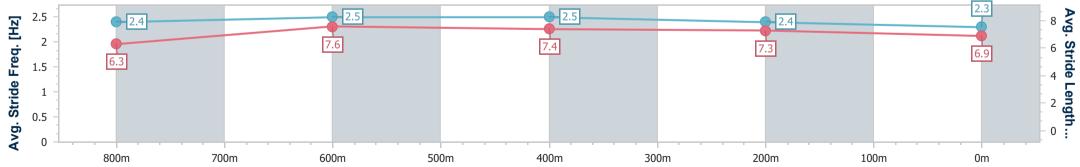

Race 7: THRIVE AND SHINE Class 1 Handicap - 1000m 08 September 2024 - 16:35

Page 9/10

data processed by

Track Rating: Good 4, Weather: Fine, Rail Position: +12m Entire

| Section                | Overall                  | 800m                     | 600m                     | 400m                     | 200m                     |  |  |  |  |
|------------------------|--------------------------|--------------------------|--------------------------|--------------------------|--------------------------|--|--|--|--|
| Section Times          | 0:58.71 [8]<br>(0:13.66) | 0:45.05 [9]<br>(0:10.47) | 0:34.58 [8]<br>(0:10.91) | 0:23.67 [7]<br>(0:11.33) | 0:12.34 [8]<br>(0:12.34) |  |  |  |  |
| Average Speed [km/h]   | 52.8                     | 68.5                     | 65.6                     | 63.7                     | 58.2                     |  |  |  |  |
| Top Speed [km/h]       | 69.5                     | 69.7                     | 67.7                     | 64.6                     | 62.1                     |  |  |  |  |
| Avg. Dist. to Rail [m] | 3.1                      | 0.5                      | 1.1                      | 0.6                      | 0.3                      |  |  |  |  |
| Avg. Stride Freq. [Hz] | 2.4                      | 2.6                      | 2.5                      | 2.5                      | 2.4                      |  |  |  |  |
| Avg. Stride Length [m] | 6.0                      | 7.4                      | 7.2                      | 7.0                      | 6.7                      |  |  |  |  |