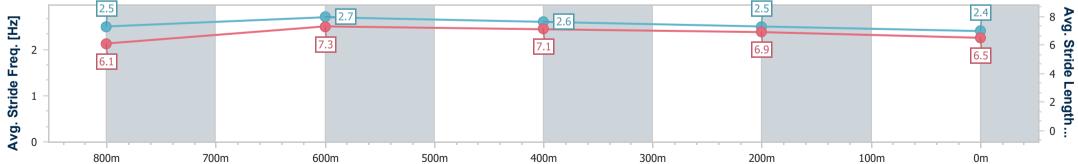

Race 7: THRIVE AND SHINE Class 1 Handicap - 1000m 08 September 2024 - 16:35

Track Rating: Good 4, Weather: Fine, Rail Position: +12m Entire

| Section                | Overall                  | 800m                     | 600m                     | 400m                     | 200m                     |  |  |  |  |
|------------------------|--------------------------|--------------------------|--------------------------|--------------------------|--------------------------|--|--|--|--|
| Section Times          | 0:59.43 [9]<br>(0:13.05) | 0:46.38 [1]<br>(0:10.40) | 0:35.98 [1]<br>(0:11.13) | 0:24.85 [2]<br>(0:11.60) | 0:13.25 [7]<br>(0:13.25) |  |  |  |  |
| Average Speed [km/h]   | 55.2                     | 70.0                     | 65.7                     | 62.0                     | 54.4                     |  |  |  |  |
| Top Speed [km/h]       | 68.4                     | 72.0                     | 67.6                     | 65.0                     | 57.9                     |  |  |  |  |
| Avg. Dist. to Rail [m] | 3.0                      | 2.8                      | 2.1                      | 1.3                      | 1.4                      |  |  |  |  |
| Avg. Stride Freq. [Hz] | 2.5                      | 2.7                      | 2.6                      | 2.5                      | 2.4                      |  |  |  |  |
| Avg. Stride Length [m] | 6.1                      | 7.3                      | 7.1                      | 6.9                      | 6.5                      |  |  |  |  |