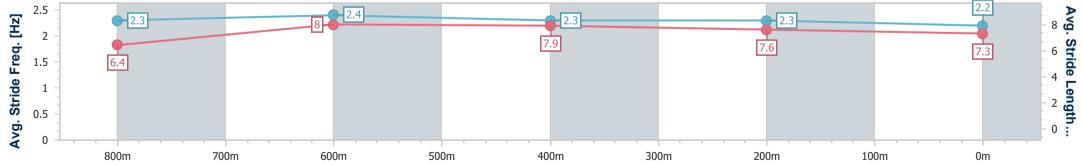

Race 7: THRIVE AND SHINE Class 1 Handicap - 1000m 08 September 2024 - 16:35

Track Rating: Good 4, Weather: Fine, Rail Position: +12m Entire

| Section                | Overall                  | 800m                     | 600m                     | 400m                     | 200m                     |
|------------------------|--------------------------|--------------------------|--------------------------|--------------------------|--------------------------|
| Section Times          | 0:58.28 [5]<br>(0:13.16) | 0:45.12 [3]<br>(0:10.50) | 0:34.62 [3]<br>(0:10.94) | 0:23.68 [4]<br>(0:11.27) | 0:12.41 [4]<br>(0:12.41) |
| Average Speed [km/h]   | 54.7                     | 68.4                     | 65.4                     | 63.8                     | 58.0                     |
| Top Speed [km/h]       | 71.5                     | 70.9                     | 66.9                     | 64.8                     | 61.9                     |
| Avg. Dist. to Rail [m] | 1.3                      | 0.6                      | 1.3                      | 1.2                      | 1.2                      |
| Avg. Stride Freq. [Hz] | 2.3                      | 2.4                      | 2.3                      | 2.3                      | 2.2                      |
| Avg. Stride Length [m] | 6.4                      | 8.0                      | 7.9                      | 7.6                      | 7.3                      |