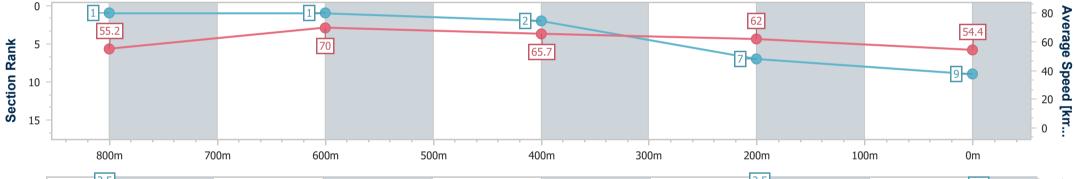

Race 7: THRIVE AND SHINE Class 1 Handicap - 1000m 08 September 2024 - 16:35

Track Rating: Good 4, Weather: Fine, Rail Position: +12m Entire

| Section                | Overall                  | 800m                     | 600m                     | 400m                     | 200m                     |  |  |  |  |
|------------------------|--------------------------|--------------------------|--------------------------|--------------------------|--------------------------|--|--|--|--|
| Section Times          | 0:59.43 [9]<br>(0:13.05) | 0:46.38 [1]<br>(0:10.40) | 0:35.98 [1]<br>(0:11.13) | 0:24.85 [2]<br>(0:11.60) | 0:13.25 [7]<br>(0:13.25) |  |  |  |  |
| Average Speed [km/h]   | 55.2                     | 70.0                     | 65.7                     | 62.0                     | 54.4                     |  |  |  |  |
| Top Speed [km/h]       | 68.4                     | 72.0                     | 67.6                     | 65.0                     | 57.9                     |  |  |  |  |
| Avg. Dist. to Rail [m] | 3.0                      | 2.8                      | 2.1                      | 1.3                      | 1.4                      |  |  |  |  |
| Avg. Stride Freq. [Hz] | 2.5                      | 2.7                      | 2.6                      | 2.5                      | 2.4                      |  |  |  |  |
| Avg. Stride Length [m] | 6.1                      | 7.3                      | 7.1                      | 6.9                      | 6.5                      |  |  |  |  |