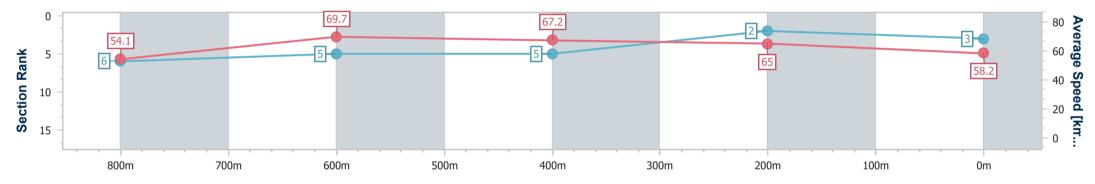

Race 7: THRIVE AND SHINE Class 1 Handicap - 1000m 08 September 2024 - 16:35

Page 4/10

TRIPLESDATA

Track Rating: Good 4, Weather: Fine, Rail Position: +12m Entire

data processed by

(1)

| Section                | Overall                  | 800m                     | 600m                     | 400m                     | 200m                     |
|------------------------|--------------------------|--------------------------|--------------------------|--------------------------|--------------------------|
| Section Times          | 0:58.09 [3]<br>(0:13.35) | 0:44.74 [6]<br>(0:10.44) | 0:34.30 [5]<br>(0:10.87) | 0:23.43 [5]<br>(0:11.09) | 0:12.34 [2]<br>(0:12.34) |
| Average Speed [km/h]   | 54.1                     | 69.7                     | 67.2                     | 65.0                     | 58.2                     |
| Top Speed [km/h]       | 71.1                     | 71.3                     | 68.1                     | 67.7                     | 62.1                     |
| Avg. Dist. to Rail [m] | 5.8                      | 3.7                      | 2.3                      | 3.2                      | 2.3                      |
| Avg. Stride Freq. [Hz] | 2.4                      | 2.5                      | 2.5                      | 2.4                      | 2.4                      |
| Avg. Stride Length [m] | 6.3                      | 7.6                      | 7.6                      | 7.3                      | 6.8                      |