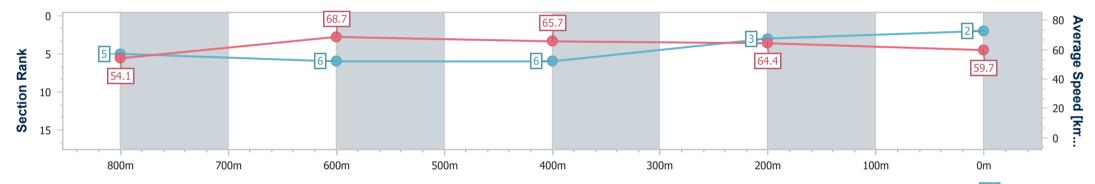

Race 7: THRIVE AND SHINE Class 1 Handicap - 1000m 08 September 2024 - 16:35

Track Rating: Good 4, Weather: Fine, Rail Position: +12m Entire

| Section                | Overall                  | 800m                     | 600m                     | 400m                     | 200m                     |
|------------------------|--------------------------|--------------------------|--------------------------|--------------------------|--------------------------|
| Section Times          | 0:57.89 [2]<br>(0:13.30) | 0:44.59 [5]<br>(0:10.52) | 0:34.07 [6]<br>(0:10.85) | 0:23.22 [6]<br>(0:11.14) | 0:12.08 [3]<br>(0:12.08) |
| Average Speed [km/h]   | 54.1                     | 68.7                     | 65.7                     | 64.4                     | 59.7                     |
| Top Speed [km/h]       | 70.3                     | 70.4                     | 67.5                     | 65.7                     | 63.8                     |
| Avg. Dist. to Rail [m] | 4.0                      | 0.7                      | 1.9                      | 1.5                      | 0.6                      |
| Avg. Stride Freq. [Hz] | 2.4                      | 2.5                      | 2.5                      | 2.4                      | 2.3                      |
| Avg. Stride Length [m] | 6.2                      | 7.5                      | 7.4                      | 7.4                      | 7.3                      |