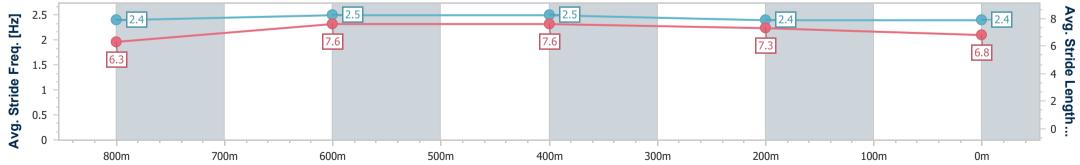

Race 7: THRIVE AND SHINE Class 1 Handicap - 1000m 08 September 2024 - 16:35

Page 4/10

TRIPLESDATA

Track Rating: Good 4, Weather: Fine, Rail Position: +12m Entire

data processed by

(1)

| Section                | Overall                  | 800m                     | 600m                     | 400m                     | 200m                     |
|------------------------|--------------------------|--------------------------|--------------------------|--------------------------|--------------------------|
| Section Times          | 0:58.09 [3]<br>(0:13.35) | 0:44.74 [6]<br>(0:10.44) | 0:34.30 [5]<br>(0:10.87) | 0:23.43 [5]<br>(0:11.09) | 0:12.34 [2]<br>(0:12.34) |
| Average Speed [km/h]   | 54.1                     | 69.7                     | 67.2                     | 65.0                     | 58.2                     |
| Top Speed [km/h]       | 71.1                     | 71.3                     | 68.1                     | 67.7                     | 62.1                     |
| Avg. Dist. to Rail [m] | 5.8                      | 3.7                      | 2.3                      | 3.2                      | 2.3                      |
| Avg. Stride Freq. [Hz] | 2.4                      | 2.5                      | 2.5                      | 2.4                      | 2.4                      |
| Avg. Stride Length [m] | 6.3                      | 7.6                      | 7.6                      | 7.3                      | 6.8                      |