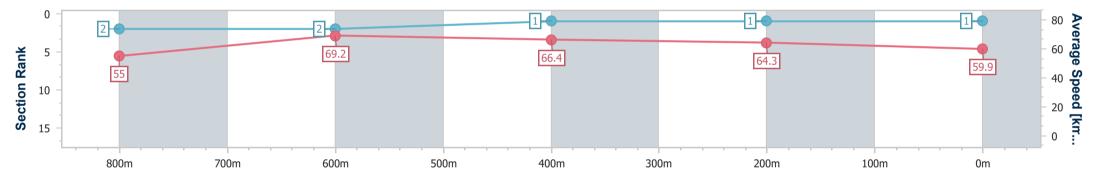

Race 7: THRIVE AND SHINE Class 1 Handicap - 1000m 08 September 2024 - 16:35

Page 2/10

TRIPLESDATA

data processed by

Track Rating: Good 4, Weather: Fine, Rail Position: +12m Entire

| Section                | Overall                  | 800m                     | 600m                     | 400m                     | 200m                     |
|------------------------|--------------------------|--------------------------|--------------------------|--------------------------|--------------------------|
| Section Times          | 0:57.55 [1]<br>(0:13.10) | 0:44.45 [2]<br>(0:10.41) | 0:34.04 [2]<br>(0:10.80) | 0:23.24 [1]<br>(0:11.20) | 0:12.04 [1]<br>(0:12.04) |
| Average Speed [km/h]   | 55.0                     | 69.2                     | 66.4                     | 64.3                     | 59.9                     |
| Top Speed [km/h]       | 71.4                     | 70.9                     | 67.5                     | 65.8                     | 62.4                     |
| Avg. Dist. to Rail [m] | 1.9                      | 1.0                      | 0.7                      | 0.3                      | 0.4                      |
| Avg. Stride Freq. [Hz] | 2.4                      | 2.5                      | 2.5                      | 2.4                      | 2.4                      |
| Avg. Stride Length [m] | 6.4                      | 7.6                      | 7.5                      | 7.3                      | 7.1                      |