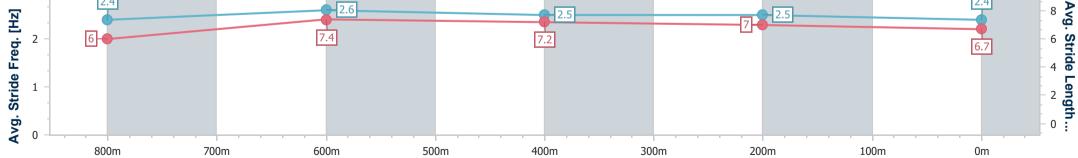

Race 7: THRIVE AND SHINE Class 1 Handicap - 1000m 08 September 2024 - 16:35

Track Rating: Good 4, Weather: Fine, Rail Position: +12m Entire

| Section                | Overall                  | 800m                     | 600m                     | 400m                     | 200m                     |  |  |  |  |
|------------------------|--------------------------|--------------------------|--------------------------|--------------------------|--------------------------|--|--|--|--|
| Section Times          | 0:59.43 [9]<br>(0:13.05) | 0:46.38 [1]<br>(0:10.40) | 0:35.98 [1]<br>(0:11.13) | 0:24.85 [2]<br>(0:11.60) | 0:13.25 [7]<br>(0:13.25) |  |  |  |  |
| Average Speed [km/h]   | 55.2                     | 70.0                     | 65.7                     | 62.0                     | 54.4                     |  |  |  |  |
| Top Speed [km/h]       | 68.4                     | 72.0                     | 67.6                     | 65.0                     | 57.9                     |  |  |  |  |
| Avg. Dist. to Rail [m] | 3.0                      | 2.8                      | 2.1                      | 1.3                      | 1.4                      |  |  |  |  |
| Avg. Stride Freq. [Hz] | 2.5                      | 2.7                      | 2.6                      | 2.5                      | 2.4                      |  |  |  |  |
| Avg. Stride Length [m] | 6.1                      | 7.3                      | 7.1                      | 6.9                      | 6.5                      |  |  |  |  |