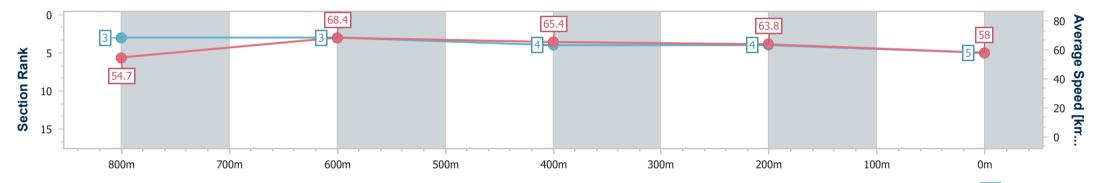

Race 7: THRIVE AND SHINE Class 1 Handicap - 1000m 08 September 2024 - 16:35

Track Rating: Good 4, Weather: Fine, Rail Position: +12m Entire

| Section                | Overall                  | 800m                     | 600m                     | 400m                     | 200m                     |
|------------------------|--------------------------|--------------------------|--------------------------|--------------------------|--------------------------|
| Section Times          | 0:58.28 [5]<br>(0:13.16) | 0:45.12 [3]<br>(0:10.50) | 0:34.62 [3]<br>(0:10.94) | 0:23.68 [4]<br>(0:11.27) | 0:12.41 [4]<br>(0:12.41) |
| Average Speed [km/h]   | 54.7                     | 68.4                     | 65.4                     | 63.8                     | 58.0                     |
| Top Speed [km/h]       | 71.5                     | 70.9                     | 66.9                     | 64.8                     | 61.9                     |
| Avg. Dist. to Rail [m] | 1.3                      | 0.6                      | 1.3                      | 1.2                      | 1.2                      |
| Avg. Stride Freq. [Hz] | 2.3                      | 2.4                      | 2.3                      | 2.3                      | 2.2                      |
| Avg. Stride Length [m] | 6.4                      | 8.0                      | 7.9                      | 7.6                      | 7.3                      |