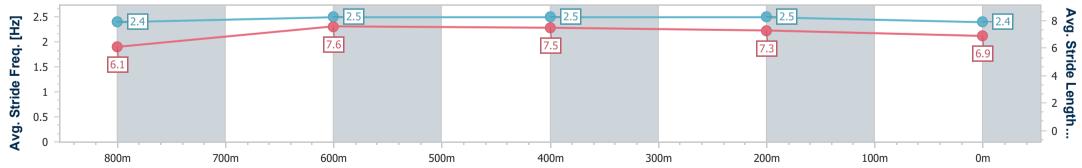

Race 7: THRIVE AND SHINE Class 1 Handicap - 1000m 08 September 2024 - 16:35

Page 5/10

data processed by

Track Rating: Good 4, Weather: Fine, Rail Position: +12m Entire

| Section                | Overall                  | 800m                     | 600m                     | 400m                     | 200m                     |  |  |  |  |
|------------------------|--------------------------|--------------------------|--------------------------|--------------------------|--------------------------|--|--|--|--|
| Section Times          | 0:58.12 [4]<br>(0:13.57) | 0:44.55 [8]<br>(0:10.47) | 0:34.08 [7]<br>(0:11.01) | 0:23.07 [8]<br>(0:11.07) | 0:12.00 [6]<br>(0:12.00) |  |  |  |  |
| Average Speed [km/h]   | 53.1                     | 69.2                     | 66.1                     | 64.9                     | 60.0                     |  |  |  |  |
| Top Speed [km/h]       | 68.4                     | 70.3                     | 68.3                     | 66.1                     | 62.9                     |  |  |  |  |
| Avg. Dist. to Rail [m] | 5.8                      | 1.8                      | 1.4                      | 3.4                      | 3.6                      |  |  |  |  |
| Avg. Stride Freq. [Hz] | 2.4                      | 2.5                      | 2.5                      | 2.5                      | 2.4                      |  |  |  |  |
| Avg. Stride Length [m] | 6.1                      | 7.6                      | 7.5                      | 7.3                      | 6.9                      |  |  |  |  |