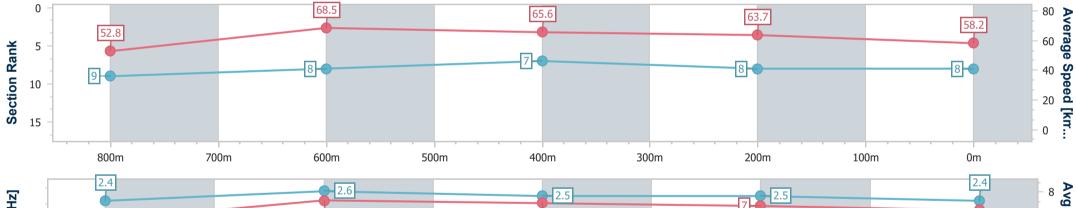

Race 7: THRIVE AND SHINE Class 1 Handicap - 1000m 08 September 2024 - 16:35

Page 9/10

data processed by

Track Rating: Good 4, Weather: Fine, Rail Position: +12m Entire

| Section                | Overall                  | 800m                     | 600m                     | 400m                     | 200m                     |  |  |  |  |
|------------------------|--------------------------|--------------------------|--------------------------|--------------------------|--------------------------|--|--|--|--|
| Section Times          | 0:58.71 [8]<br>(0:13.66) | 0:45.05 [9]<br>(0:10.47) | 0:34.58 [8]<br>(0:10.91) | 0:23.67 [7]<br>(0:11.33) | 0:12.34 [8]<br>(0:12.34) |  |  |  |  |
| Average Speed [km/h]   | 52.8                     | 68.5                     | 65.6                     | 63.7                     | 58.2                     |  |  |  |  |
| Top Speed [km/h]       | 69.5                     | 69.7                     | 67.7                     | 64.6                     | 62.1                     |  |  |  |  |
| Avg. Dist. to Rail [m] | 3.1                      | 0.5                      | 1.1                      | 0.6                      | 0.3                      |  |  |  |  |
| Avg. Stride Freq. [Hz] | 2.4                      | 2.6                      | 2.5                      | 2.5                      | 2.4                      |  |  |  |  |
| Avg. Stride Length [m] | 6.0                      | 7.4                      | 7.2                      | 7.0                      | 6.7                      |  |  |  |  |