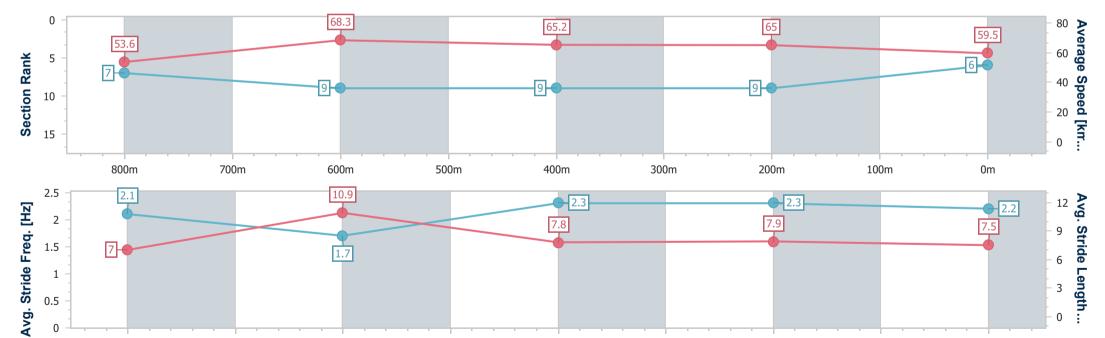

| Section                | Overall                  | 800m                     | 600m                     | 400m                     | 200m                     |
|------------------------|--------------------------|--------------------------|--------------------------|--------------------------|--------------------------|
| Section Times          | 0:58.47 [6]<br>(0:13.45) | 0:45.02 [7]<br>(0:10.71) | 0:34.31 [9]<br>(0:11.12) | 0:23.19 [9]<br>(0:11.09) | 0:12.10 [9]<br>(0:12.10) |
| Average Speed [km/h]   | 53.6                     | 68.3                     | 65.2                     | 65.0                     | 59.5                     |
| Top Speed [km/h]       | 69.8                     | 69.6                     | 66.4                     | 66.1                     | 63.9                     |
| Avg. Dist. to Rail [m] | 8.0                      | 4.4                      | 1.2                      | 3.4                      | 4.3                      |
| Avg. Stride Freq. [Hz] | 2.1                      | 1.7                      | 2.3                      | 2.3                      | 2.2                      |
| Avg. Stride Length [m] | 7.0                      | 10.9                     | 7.8                      | 7.9                      | 7.5                      |