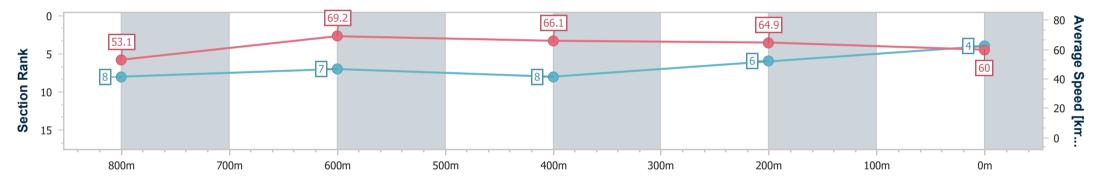

Race 7: THRIVE AND SHINE Class 1 Handicap - 1000m 08 September 2024 - 16:35

Page 5/10

data processed by

Track Rating: Good 4, Weather: Fine, Rail Position: +12m Entire

| Section                | Overall                  | 800m                     | 600m                     | 400m                     | 200m                     |  |  |  |  |
|------------------------|--------------------------|--------------------------|--------------------------|--------------------------|--------------------------|--|--|--|--|
| Section Times          | 0:58.12 [4]<br>(0:13.57) | 0:44.55 [8]<br>(0:10.47) | 0:34.08 [7]<br>(0:11.01) | 0:23.07 [8]<br>(0:11.07) | 0:12.00 [6]<br>(0:12.00) |  |  |  |  |
| Average Speed [km/h]   | 53.1                     | 69.2                     | 66.1                     | 64.9                     | 60.0                     |  |  |  |  |
| Top Speed [km/h]       | 68.4                     | 70.3                     | 68.3                     | 66.1                     | 62.9                     |  |  |  |  |
| Avg. Dist. to Rail [m] | 5.8                      | 1.8                      | 1.4                      | 3.4                      | 3.6                      |  |  |  |  |
| Avg. Stride Freq. [Hz] | 2.4                      | 2.5                      | 2.5                      | 2.5                      | 2.4                      |  |  |  |  |
| Avg. Stride Length [m] | 6.1                      | 7.6                      | 7.5                      | 7.3                      | 6.9                      |  |  |  |  |