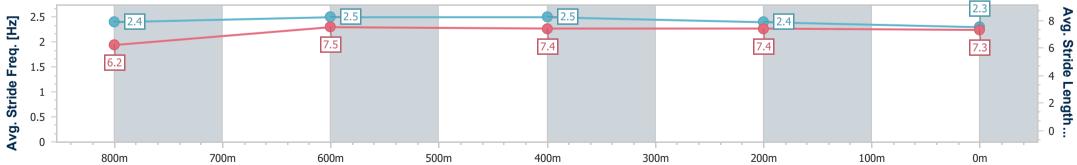

Race 7: THRIVE AND SHINE Class 1 Handicap - 1000m 08 September 2024 - 16:35

Track Rating: Good 4, Weather: Fine, Rail Position: +12m Entire

| Section                | Overall                  | 800m                     | 600m                     | 400m                     | 200m                     |
|------------------------|--------------------------|--------------------------|--------------------------|--------------------------|--------------------------|
| Section Times          | 0:57.89 [2]<br>(0:13.30) | 0:44.59 [5]<br>(0:10.52) | 0:34.07 [6]<br>(0:10.85) | 0:23.22 [6]<br>(0:11.14) | 0:12.08 [3]<br>(0:12.08) |
| Average Speed [km/h]   | 54.1                     | 68.7                     | 65.7                     | 64.4                     | 59.7                     |
| Top Speed [km/h]       | 70.3                     | 70.4                     | 67.5                     | 65.7                     | 63.8                     |
| Avg. Dist. to Rail [m] | 4.0                      | 0.7                      | 1.9                      | 1.5                      | 0.6                      |
| Avg. Stride Freq. [Hz] | 2.4                      | 2.5                      | 2.5                      | 2.4                      | 2.3                      |
| Avg. Stride Length [m] | 6.2                      | 7.5                      | 7.4                      | 7.4                      | 7.3                      |