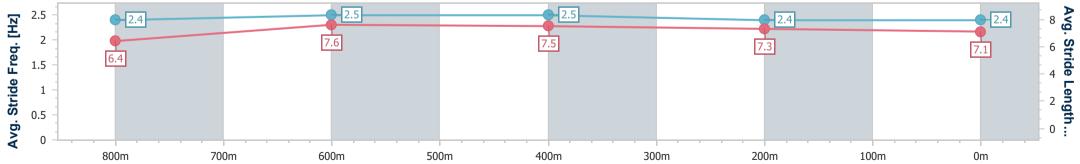

Race 7: THRIVE AND SHINE Class 1 Handicap - 1000m 08 September 2024 - 16:35

Page 2/10

TRIPLESDATA

data processed by

Track Rating: Good 4, Weather: Fine, Rail Position: +12m Entire

| Section                | Overall                  | 800m                     | 600m                     | 400m                     | 200m                     |
|------------------------|--------------------------|--------------------------|--------------------------|--------------------------|--------------------------|
| Section Times          | 0:57.55 [1]<br>(0:13.10) | 0:44.45 [2]<br>(0:10.41) | 0:34.04 [2]<br>(0:10.80) | 0:23.24 [1]<br>(0:11.20) | 0:12.04 [1]<br>(0:12.04) |
| Average Speed [km/h]   | 55.0                     | 69.2                     | 66.4                     | 64.3                     | 59.9                     |
| Top Speed [km/h]       | 71.4                     | 70.9                     | 67.5                     | 65.8                     | 62.4                     |
| Avg. Dist. to Rail [m] | 1.9                      | 1.0                      | 0.7                      | 0.3                      | 0.4                      |
| Avg. Stride Freq. [Hz] | 2.4                      | 2.5                      | 2.5                      | 2.4                      | 2.4                      |
| Avg. Stride Length [m] | 6.4                      | 7.6                      | 7.5                      | 7.3                      | 7.1                      |