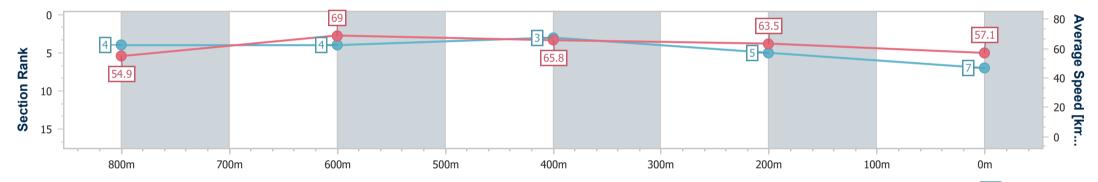

Race 7: THRIVE AND SHINE Class 1 Handicap - 1000m 08 September 2024 - 16:35

Page 8/10

data processed by

Track Rating: Good 4, Weather: Fine, Rail Position: +12m Entire

| Section                | Overall                  | 800m                     | 600m                     | 400m                     | 200m                     |
|------------------------|--------------------------|--------------------------|--------------------------|--------------------------|--------------------------|
| Section Times          | 0:58.57 [7]<br>(0:13.17) | 0:45.40 [4]<br>(0:10.50) | 0:34.90 [4]<br>(0:10.92) | 0:23.98 [3]<br>(0:11.37) | 0:12.61 [5]<br>(0:12.61) |
| Average Speed [km/h]   | 54.9                     | 69.0                     | 65.8                     | 63.5                     | 57.1                     |
| Top Speed [km/h]       | 70.6                     | 70.9                     | 67.5                     | 65.1                     | 61.5                     |
| Avg. Dist. to Rail [m] | 6.6                      | 2.9                      | 0.4                      | 0.6                      | 0.8                      |
| Avg. Stride Freq. [Hz] | 2.4                      | 2.5                      | 2.5                      | 2.4                      | 2.3                      |
| Avg. Stride Length [m] | 6.3                      | 7.6                      | 7.4                      | 7.3                      | 6.9                      |