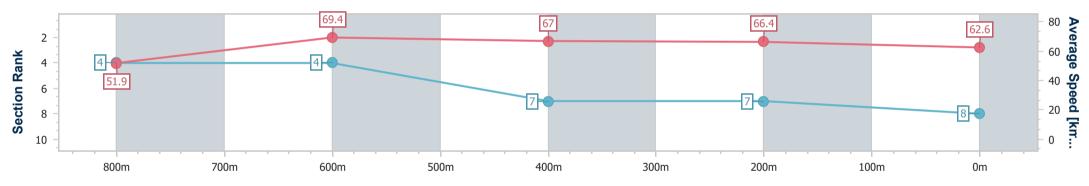

Report Created: Fri 13 September 2024 14:42 GMT+10

[] Ranking at each section and finish

-:--- No data available at this section

NA No data available

| Horse/Jockey Name              | Northern Pride |
|--------------------------------|----------------|
| Final Rank                     | 8              |
| Fastest Section Time (Section) | 0:10.37 (800m) |
| Top Speed [km/h] (Section)     | 70.9 (800m)    |
| Race State                     | Finished       |

Ladbrokes Cannon Park QLD Professional Race 5: GREAT NORTHERN BREWING CO. OPEN Handicap 950m

Page 9/9

data processed by

13 September 2024 - 14:31 Track Rating: Soft 5, Weather: Fine, Rail Position: True

| Section                | Overall                  | 800m                     | 600m                     | 400m                     | 200m                     |
|------------------------|--------------------------|--------------------------|--------------------------|--------------------------|--------------------------|
| Section Times          | 0:54.37 [8]<br>(0:10.41) | 0:43.96 [4]<br>(0:10.37) | 0:33.59 [4]<br>(0:10.98) | 0:22.61 [7]<br>(0:11.11) | 0:11.50 [7]<br>(0:11.50) |
| Average Speed [km/h]   | 51.9                     | 69.4                     | 67.0                     | 66.4                     | 62.6                     |
| Top Speed [km/h]       | 68.0                     | 70.9                     | 70.1                     | 67.4                     | 64.3                     |
| Avg. Dist. to Rail [m] | 1.6                      | 1.4                      | 3.0                      | 7.1                      | 8.3                      |
| Avg. Stride Freq. [Hz] | 2.3                      | 2.3                      | 2.3                      | 2.3                      | 2.2                      |
| Avg. Stride Length [m] | 6.2                      | 8.2                      | 8.0                      | 7.9                      | 7.7                      |