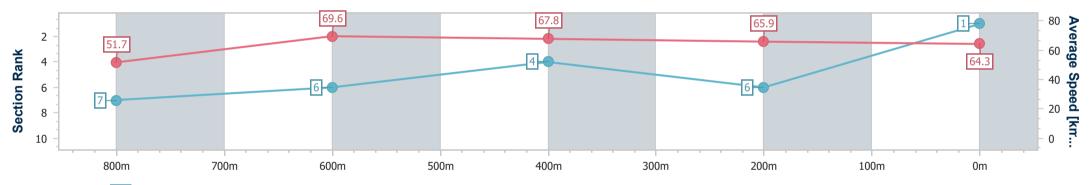

Ladbrokes Cannon Park QLD Professional Race 5: GREAT NORTHERN BREWING CO. OPEN Handicap 950m 13 September 2024 - 14:31

Track Rating: Soft 5, Weather: Fine, Rail Position: True

| Section                | Overall                  | 800m                     | 600m                     | 400m                     | 200m                     |  |  |  |  |
|------------------------|--------------------------|--------------------------|--------------------------|--------------------------|--------------------------|--|--|--|--|
| Section Times          | 0:53.93 [1]<br>(0:10.50) | 0:43.43 [7]<br>(0:10.32) | 0:33.11 [6]<br>(0:10.82) | 0:22.29 [4]<br>(0:11.09) | 0:11.20 [6]<br>(0:11.20) |  |  |  |  |
| Average Speed [km/h]   | 51.7                     | 69.6                     | 67.8                     | 65.9                     | 64.3                     |  |  |  |  |
| Top Speed [km/h]       | 68.4                     | 70.6                     | 69.6                     | 67.4                     | 66.2                     |  |  |  |  |
| Avg. Dist. to Rail [m] | 8.3                      | 3.0                      | 2.7                      | 7.1                      | 6.5                      |  |  |  |  |
| Avg. Stride Freq. [Hz] | 2.2                      | 2.4                      | 2.4                      | 2.4                      | 2.3                      |  |  |  |  |
| Avg. Stride Length [m] | 6.5                      | 8.1                      | 8.0                      | 7.8                      | 7.8                      |  |  |  |  |