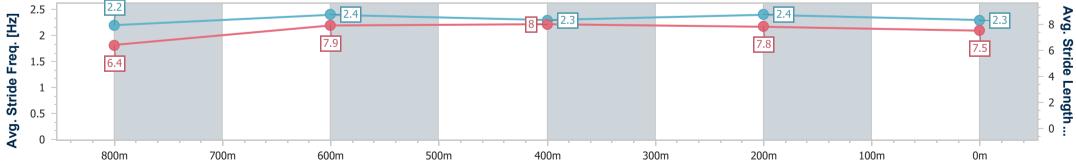

Ladbrokes Cannon Park QLD Professional Race 5: GREAT NORTHERN BREWING CO. OPEN Handicap 950m 13 September 2024 - 14:31

Page 6/9

data processed by

Track Rating: Soft 5, Weather: Fine, Rail Position: True

| Section                | Overall                  | 800m                     | 600m                     | 400m                     | 200m                     |  |  |  |  |
|------------------------|--------------------------|--------------------------|--------------------------|--------------------------|--------------------------|--|--|--|--|
| Section Times          | 0:54.25 [5]<br>(0:10.49) | 0:43.76 [6]<br>(0:10.41) | 0:33.35 [7]<br>(0:10.74) | 0:22.61 [4]<br>(0:10.96) | 0:11.65 [3]<br>(0:11.65) |  |  |  |  |
| Average Speed [km/h]   | 51.4                     | 69.1                     | 67.3                     | 65.9                     | 61.8                     |  |  |  |  |
| Top Speed [km/h]       | 68.9                     | 70.3                     | 70.3                     | 67.0                     | 63.8                     |  |  |  |  |
| Avg. Dist. to Rail [m] | 1.7                      | 0.5                      | 0.4                      | 1.9                      | 2.1                      |  |  |  |  |
| Avg. Stride Freq. [Hz] | 2.2                      | 2.4                      | 2.3                      | 2.4                      | 2.3                      |  |  |  |  |
| Avg. Stride Length [m] | 6.4                      | 7.9                      | 8.0                      | 7.8                      | 7.5                      |  |  |  |  |