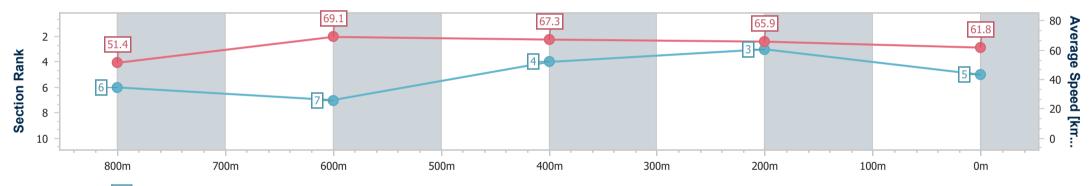

Ladbrokes Cannon Park QLD Professional Race 5: GREAT NORTHERN BREWING CO. OPEN Handicap 950m 13 September 2024 - 14:31

Page 6/9

data processed by

Track Rating: Soft 5, Weather: Fine, Rail Position: True

| Section                | Overall                  | 800m                     | 600m                     | 400m                     | 200m                     |  |  |  |  |
|------------------------|--------------------------|--------------------------|--------------------------|--------------------------|--------------------------|--|--|--|--|
| Section Times          | 0:54.25 [5]<br>(0:10.49) | 0:43.76 [6]<br>(0:10.41) | 0:33.35 [7]<br>(0:10.74) | 0:22.61 [4]<br>(0:10.96) | 0:11.65 [3]<br>(0:11.65) |  |  |  |  |
| Average Speed [km/h]   | 51.4                     | 69.1                     | 67.3                     | 65.9                     | 61.8                     |  |  |  |  |
| Top Speed [km/h]       | 68.9                     | 70.3                     | 70.3                     | 67.0                     | 63.8                     |  |  |  |  |
| Avg. Dist. to Rail [m] | 1.7                      | 0.5                      | 0.4                      | 1.9                      | 2.1                      |  |  |  |  |
| Avg. Stride Freq. [Hz] | 2.2                      | 2.4                      | 2.3                      | 2.4                      | 2.3                      |  |  |  |  |
| Avg. Stride Length [m] | 6.4                      | 7.9                      | 8.0                      | 7.8                      | 7.5                      |  |  |  |  |