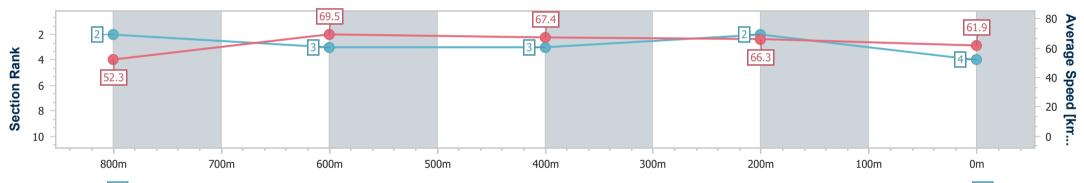

Ladbrokes Cannon Park QLD Professional Race 5: GREAT NORTHERN BREWING CO. OPEN Handicap 950m 13 September 2024 - 14:31

Page 5/9

data processed by

Track Rating: Soft 5, Weather: Fine, Rail Position: True

| Section                | Overall                  | 800m                     | 600m                     | 400m                     | 200m                     |  |  |  |  |
|------------------------|--------------------------|--------------------------|--------------------------|--------------------------|--------------------------|--|--|--|--|
| Section Times          | 0:54.22 [4]<br>(0:10.36) | 0:43.86 [2]<br>(0:10.35) | 0:33.51 [3]<br>(0:10.84) | 0:22.67 [3]<br>(0:11.04) | 0:11.63 [2]<br>(0:11.63) |  |  |  |  |
| Average Speed [km/h]   | 52.3                     | 69.5                     | 67.4                     | 66.3                     | 61.9                     |  |  |  |  |
| Top Speed [km/h]       | 70.0                     | 70.3                     | 70.1                     | 67.0                     | 66.3                     |  |  |  |  |
| Avg. Dist. to Rail [m] | 2.6                      | 0.8                      | 2.1                      | 4.5                      | 3.9                      |  |  |  |  |
| Avg. Stride Freq. [Hz] | 2.3                      | 2.5                      | 2.4                      | 2.4                      | 2.3                      |  |  |  |  |
| Avg. Stride Length [m] | 6.3                      | 7.8                      | 7.8                      | 7.6                      | 7.3                      |  |  |  |  |