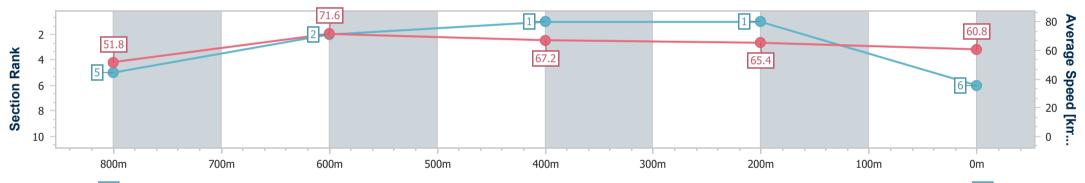

Ladbrokes Cannon Park QLD Professional Race 5: GREAT NORTHERN BREWING CO. OPEN Handicap -950m

13 September 2024 - 14:31 Track Rating: Soft 5, Weather: Fine, Rail Position: True

| Section                | Overall                  | 800m                     | 600m                     | 400m                     | 200m                     |  |  |  |
|------------------------|--------------------------|--------------------------|--------------------------|--------------------------|--------------------------|--|--|--|
| Section Times          | 0:54.26 [6]<br>(0:10.44) | 0:43.82 [5]<br>(0:10.07) | 0:33.75 [2]<br>(0:10.73) | 0:23.02 [1]<br>(0:11.25) | 0:11.77 [1]<br>(0:11.77) |  |  |  |
| Average Speed [km/h]   | 51.8                     | 71.6                     | 67.2                     | 65.4                     | 60.8                     |  |  |  |
| Top Speed [km/h]       | 69.9                     | 72.5                     | 68.7                     | 66.7                     | 64.3                     |  |  |  |
| Avg. Dist. to Rail [m] | 2.4                      | 1.7                      | 1.9                      | 6.5                      | 6.6                      |  |  |  |
| Avg. Stride Freq. [Hz] | 2.5                      | 2.7                      | 2.6                      | 2.6                      | 2.5                      |  |  |  |
| Avg. Stride Length [m] | 5.7                      | 7.2                      | 7.2                      | 6.9                      | 6.6                      |  |  |  |