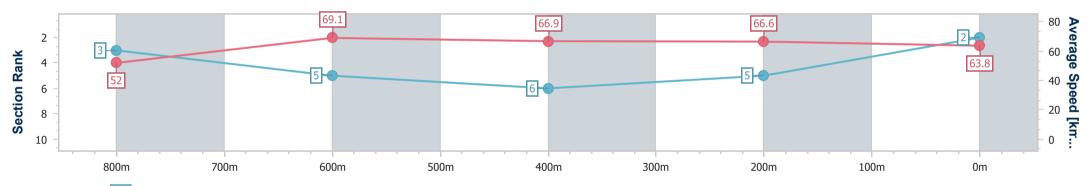

| Section                | Overall                  | 800m                     | 600m                     | 400m                     | 200m                     |  |  |  |  |
|------------------------|--------------------------|--------------------------|--------------------------|--------------------------|--------------------------|--|--|--|--|
| Section Times          | 0:53.99 [2]<br>(0:10.39) | 0:43.60 [3]<br>(0:10.41) | 0:33.19 [5]<br>(0:10.92) | 0:22.27 [6]<br>(0:10.98) | 0:11.29 [5]<br>(0:11.29) |  |  |  |  |
| Average Speed [km/h]   | 52.0                     | 69.1                     | 66.9                     | 66.6                     | 63.8                     |  |  |  |  |
| Top Speed [km/h]       | 70.9                     | 70.8                     | 69.2                     | 68.0                     | 66.3                     |  |  |  |  |
| Avg. Dist. to Rail [m] | 3.4                      | 3.7                      | 2.9                      | 5.2                      | 5.0                      |  |  |  |  |
| Avg. Stride Freq. [Hz] | 2.3                      | 2.5                      | 2.4                      | 2.4                      | 2.4                      |  |  |  |  |
| Avg. Stride Length [m] | 6.4                      | 7.8                      | 7.8                      | 7.8                      | 7.5                      |  |  |  |  |