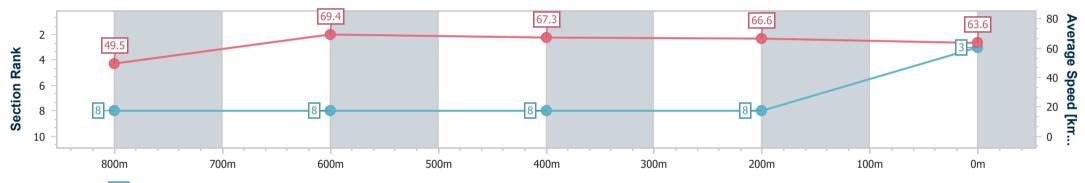

| Section                | Overall                  | 800m                     | 600m                     | 400m                     | 200m                     |  |  |  |  |
|------------------------|--------------------------|--------------------------|--------------------------|--------------------------|--------------------------|--|--|--|--|
| Section Times          | 0:54.20 [3]<br>(0:10.92) | 0:43.28 [8]<br>(0:10.38) | 0:32.90 [8]<br>(0:10.70) | 0:22.20 [8]<br>(0:10.90) | 0:11.30 [8]<br>(0:11.30) |  |  |  |  |
| Average Speed [km/h]   | 49.5                     | 69.4                     | 67.3                     | 66.6                     | 63.6                     |  |  |  |  |
| Top Speed [km/h]       | 68.9                     | 70.1                     | 69.9                     | 67.3                     | 65.9                     |  |  |  |  |
| Avg. Dist. to Rail [m] | 2.9                      | 3.2                      | 2.0                      | 3.3                      | 3.6                      |  |  |  |  |
| Avg. Stride Freq. [Hz] | 2.3                      | 2.5                      | 2.5                      | 2.5                      | 2.4                      |  |  |  |  |
| Avg. Stride Length [m] | 6.1                      | 7.8                      | 7.5                      | 7.3                      | 7.0                      |  |  |  |  |