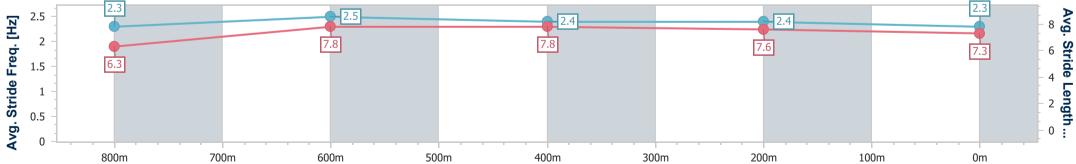

Ladbrokes Cannon Park QLD Professional Race 5: GREAT NORTHERN BREWING CO. OPEN Handicap 950m 13 September 2024 - 14:31

Page 5/9

data processed by

Track Rating: Soft 5, Weather: Fine, Rail Position: True

| Section                | Overall                  | 800m                     | 600m                     | 400m                     | 200m                     |  |  |  |  |
|------------------------|--------------------------|--------------------------|--------------------------|--------------------------|--------------------------|--|--|--|--|
| Section Times          | 0:54.22 [4]<br>(0:10.36) | 0:43.86 [2]<br>(0:10.35) | 0:33.51 [3]<br>(0:10.84) | 0:22.67 [3]<br>(0:11.04) | 0:11.63 [2]<br>(0:11.63) |  |  |  |  |
| Average Speed [km/h]   | 52.3                     | 69.5                     | 67.4                     | 66.3                     | 61.9                     |  |  |  |  |
| Top Speed [km/h]       | 70.0                     | 70.3                     | 70.1                     | 67.0                     | 66.3                     |  |  |  |  |
| Avg. Dist. to Rail [m] | 2.6                      | 0.8                      | 2.1                      | 4.5                      | 3.9                      |  |  |  |  |
| Avg. Stride Freq. [Hz] | 2.3                      | 2.5                      | 2.4                      | 2.4                      | 2.3                      |  |  |  |  |
| Avg. Stride Length [m] | 6.3                      | 7.8                      | 7.8                      | 7.6                      | 7.3                      |  |  |  |  |