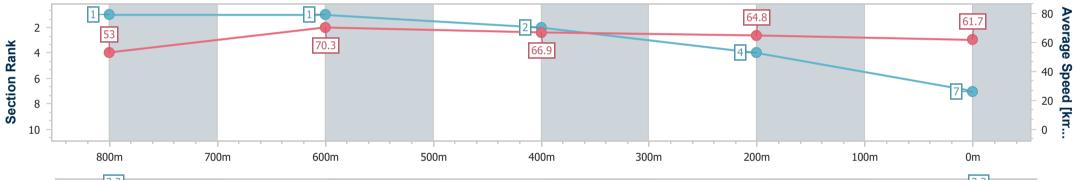

## Report Created: Fri 13 September 2024 14:42 GMT+10

[] Ranking at each section and finish

-:--- No data available at this section

NA No data available

Page 7/9

Т

| Horse/Jockey Name              | Loud Noise        |
|--------------------------------|-------------------|
| Final Rank                     | 7                 |
| Fastest Section Time (Section) | 0:10.18 (Overall) |
| Top Speed [km/h] (Section)     | 71.0 (800m)       |
| Race State                     | Finished          |
|                                |                   |

| Section                | Overall                  | 800m                     | 600m                     | 400m                     | 200m                     |
|------------------------|--------------------------|--------------------------|--------------------------|--------------------------|--------------------------|
| Section Times          | 0:54.28 [7]<br>(0:10.18) | 0:44.10 [1]<br>(0:10.25) | 0:33.85 [1]<br>(0:10.90) | 0:22.95 [2]<br>(0:11.32) | 0:11.63 [4]<br>(0:11.63) |
| Average Speed [km/h]   | 53.0                     | 70.3                     | 66.9                     | 64.8                     | 61.7                     |
| Top Speed [km/h]       | 69.3                     | 71.0                     | 68.8                     | 66.0                     | 65.6                     |
| Avg. Dist. to Rail [m] | 7.2                      | 3.4                      | 2.6                      | 5.4                      | 5.5                      |
| Avg. Stride Freq. [Hz] | 2.3                      | 2.5                      | 2.4                      | 2.4                      | 2.3                      |
| Avg. Stride Length [m] | 6.4                      | 7.9                      | 7.8                      | 7.6                      | 7.4                      |