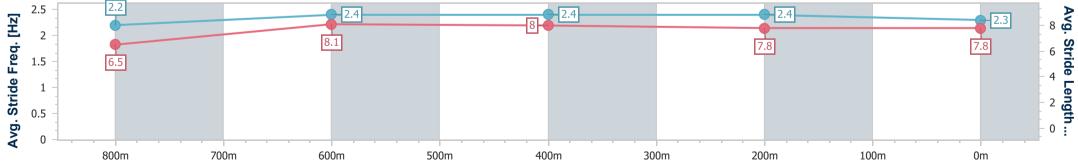

Ladbrokes Cannon Park QLD Professional Race 5: GREAT NORTHERN BREWING CO. OPEN Handicap 950m 13 September 2024 - 14:31

Track Rating: Soft 5, Weather: Fine, Rail Position: True

| Section                | Overall                  | 800m                     | 600m                     | 400m                     | 200m                     |  |  |  |  |
|------------------------|--------------------------|--------------------------|--------------------------|--------------------------|--------------------------|--|--|--|--|
| Section Times          | 0:53.93 [1]<br>(0:10.50) | 0:43.43 [7]<br>(0:10.32) | 0:33.11 [6]<br>(0:10.82) | 0:22.29 [4]<br>(0:11.09) | 0:11.20 [6]<br>(0:11.20) |  |  |  |  |
| Average Speed [km/h]   | 51.7                     | 69.6                     | 67.8                     | 65.9                     | 64.3                     |  |  |  |  |
| Top Speed [km/h]       | 68.4                     | 70.6                     | 69.6                     | 67.4                     | 66.2                     |  |  |  |  |
| Avg. Dist. to Rail [m] | 8.3                      | 3.0                      | 2.7                      | 7.1                      | 6.5                      |  |  |  |  |
| Avg. Stride Freq. [Hz] | 2.2                      | 2.4                      | 2.4                      | 2.4                      | 2.3                      |  |  |  |  |
| Avg. Stride Length [m] | 6.5                      | 8.1                      | 8.0                      | 7.8                      | 7.8                      |  |  |  |  |