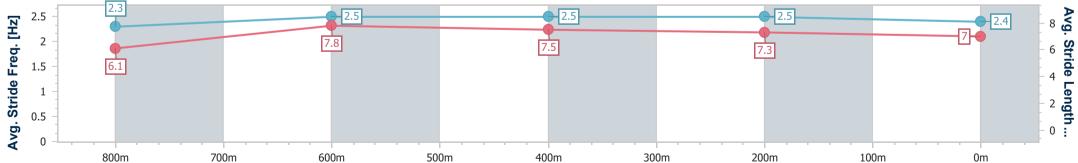

| Section                | Overall                  | 800m                     | 600m                     | 400m                     | 200m                     |  |  |  |  |
|------------------------|--------------------------|--------------------------|--------------------------|--------------------------|--------------------------|--|--|--|--|
| Section Times          | 0:54.20 [3]<br>(0:10.92) | 0:43.28 [8]<br>(0:10.38) | 0:32.90 [8]<br>(0:10.70) | 0:22.20 [8]<br>(0:10.90) | 0:11.30 [8]<br>(0:11.30) |  |  |  |  |
| Average Speed [km/h]   | 49.5                     | 69.4                     | 67.3                     | 66.6                     | 63.6                     |  |  |  |  |
| Top Speed [km/h]       | 68.9                     | 70.1                     | 69.9                     | 67.3                     | 65.9                     |  |  |  |  |
| Avg. Dist. to Rail [m] | 2.9                      | 3.2                      | 2.0                      | 3.3                      | 3.6                      |  |  |  |  |
| Avg. Stride Freq. [Hz] | 2.3                      | 2.5                      | 2.5                      | 2.5                      | 2.4                      |  |  |  |  |
| Avg. Stride Length [m] | 6.1                      | 7.8                      | 7.5                      | 7.3                      | 7.0                      |  |  |  |  |