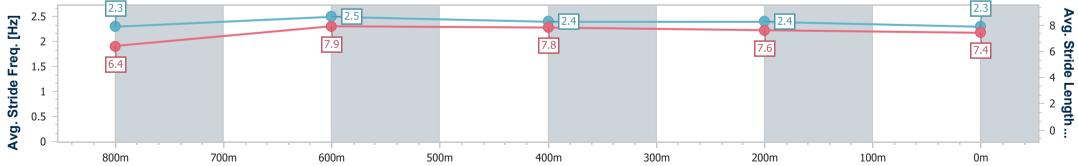

## Report Created: Fri 13 September 2024 14:42 GMT+10

[] Ranking at each section and finish

-:--- No data available at this section

NA No data available

Page 7/9

Т

| Horse/Jockey Name              | Loud Noise        |
|--------------------------------|-------------------|
| Final Rank                     | 7                 |
| Fastest Section Time (Section) | 0:10.18 (Overall) |
| Top Speed [km/h] (Section)     | 71.0 (800m)       |
| Race State                     | Finished          |
|                                |                   |

| Section                | Overall                  | 800m                     | 600m                     | 400m                     | 200m                     |
|------------------------|--------------------------|--------------------------|--------------------------|--------------------------|--------------------------|
| Section Times          | 0:54.28 [7]<br>(0:10.18) | 0:44.10 [1]<br>(0:10.25) | 0:33.85 [1]<br>(0:10.90) | 0:22.95 [2]<br>(0:11.32) | 0:11.63 [4]<br>(0:11.63) |
| Average Speed [km/h]   | 53.0                     | 70.3                     | 66.9                     | 64.8                     | 61.7                     |
| Top Speed [km/h]       | 69.3                     | 71.0                     | 68.8                     | 66.0                     | 65.6                     |
| Avg. Dist. to Rail [m] | 7.2                      | 3.4                      | 2.6                      | 5.4                      | 5.5                      |
| Avg. Stride Freq. [Hz] | 2.3                      | 2.5                      | 2.4                      | 2.4                      | 2.3                      |
| Avg. Stride Length [m] | 6.4                      | 7.9                      | 7.8                      | 7.6                      | 7.4                      |