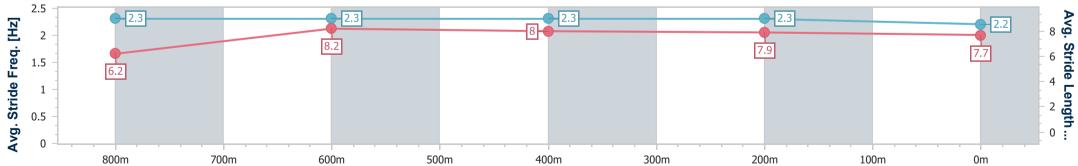

Report Created: Fri 13 September 2024 14:42 GMT+10

[] Ranking at each section and finish

-:--- No data available at this section

NA No data available

| Horse/Jockey Name              | Northern Pride |
|--------------------------------|----------------|
| Final Rank                     | 8              |
| Fastest Section Time (Section) | 0:10.37 (800m) |
| Top Speed [km/h] (Section)     | 70.9 (800m)    |
| Race State                     | Finished       |

Ladbrokes Cannon Park QLD Professional Race 5: GREAT NORTHERN BREWING CO. OPEN Handicap 950m

Page 9/9

data processed by

13 September 2024 - 14:31 Track Rating: Soft 5, Weather: Fine, Rail Position: True

| Section                | Overall                  | 800m                     | 600m                     | 400m                     | 200m                     |
|------------------------|--------------------------|--------------------------|--------------------------|--------------------------|--------------------------|
| Section Times          | 0:54.37 [8]<br>(0:10.41) | 0:43.96 [4]<br>(0:10.37) | 0:33.59 [4]<br>(0:10.98) | 0:22.61 [7]<br>(0:11.11) | 0:11.50 [7]<br>(0:11.50) |
| Average Speed [km/h]   | 51.9                     | 69.4                     | 67.0                     | 66.4                     | 62.6                     |
| Top Speed [km/h]       | 68.0                     | 70.9                     | 70.1                     | 67.4                     | 64.3                     |
| Avg. Dist. to Rail [m] | 1.6                      | 1.4                      | 3.0                      | 7.1                      | 8.3                      |
| Avg. Stride Freq. [Hz] | 2.3                      | 2.3                      | 2.3                      | 2.3                      | 2.2                      |
| Avg. Stride Length [m] | 6.2                      | 8.2                      | 8.0                      | 7.9                      | 7.7                      |