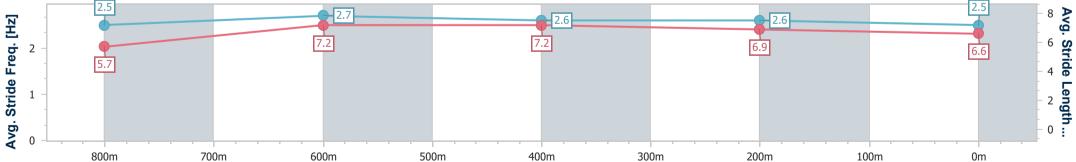

Ladbrokes Cannon Park QLD Professional Race 5: GREAT NORTHERN BREWING CO. OPEN Handicap -950m

13 September 2024 - 14:31 Track Rating: Soft 5, Weather: Fine, Rail Position: True

| Section                | Overall                  | 800m                     | 600m                     | 400m                     | 200m                     |  |  |  |
|------------------------|--------------------------|--------------------------|--------------------------|--------------------------|--------------------------|--|--|--|
| Section Times          | 0:54.26 [6]<br>(0:10.44) | 0:43.82 [5]<br>(0:10.07) | 0:33.75 [2]<br>(0:10.73) | 0:23.02 [1]<br>(0:11.25) | 0:11.77 [1]<br>(0:11.77) |  |  |  |
| Average Speed [km/h]   | 51.8                     | 71.6                     | 67.2                     | 65.4                     | 60.8                     |  |  |  |
| Top Speed [km/h]       | 69.9                     | 72.5                     | 68.7                     | 66.7                     | 64.3                     |  |  |  |
| Avg. Dist. to Rail [m] | 2.4                      | 1.7                      | 1.9                      | 6.5                      | 6.6                      |  |  |  |
| Avg. Stride Freq. [Hz] | 2.5                      | 2.7                      | 2.6                      | 2.6                      | 2.5                      |  |  |  |
| Avg. Stride Length [m] | 5.7                      | 7.2                      | 7.2                      | 6.9                      | 6.6                      |  |  |  |