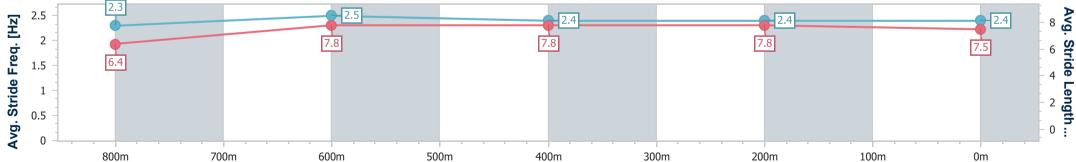

| Section                | Overall                  | 800m                     | 600m                     | 400m                     | 200m                     |  |  |  |  |
|------------------------|--------------------------|--------------------------|--------------------------|--------------------------|--------------------------|--|--|--|--|
| Section Times          | 0:53.99 [2]<br>(0:10.39) | 0:43.60 [3]<br>(0:10.41) | 0:33.19 [5]<br>(0:10.92) | 0:22.27 [6]<br>(0:10.98) | 0:11.29 [5]<br>(0:11.29) |  |  |  |  |
| Average Speed [km/h]   | 52.0                     | 69.1                     | 66.9                     | 66.6                     | 63.8                     |  |  |  |  |
| Top Speed [km/h]       | 70.9                     | 70.8                     | 69.2                     | 68.0                     | 66.3                     |  |  |  |  |
| Avg. Dist. to Rail [m] | 3.4                      | 3.7                      | 2.9                      | 5.2                      | 5.0                      |  |  |  |  |
| Avg. Stride Freq. [Hz] | 2.3                      | 2.5                      | 2.4                      | 2.4                      | 2.4                      |  |  |  |  |
| Avg. Stride Length [m] | 6.4                      | 7.8                      | 7.8                      | 7.8                      | 7.5                      |  |  |  |  |