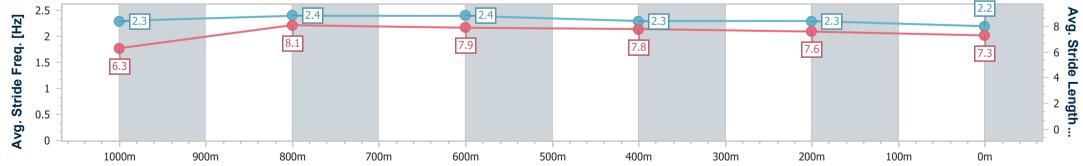

| Section                | Overall                  | 1000m                    | 800m                     | 600m                     | 400m                     | 200m                     |  |  |  |  |
|------------------------|--------------------------|--------------------------|--------------------------|--------------------------|--------------------------|--------------------------|--|--|--|--|
| Section Times          | 1:06.56 [3]<br>(0:10.57) | 0:55.99 [3]<br>(0:10.29) | 0:45.70 [2]<br>(0:10.77) | 0:34.93 [2]<br>(0:11.09) | 0:23.84 [3]<br>(0:11.50) | 0:12.34 [2]<br>(0:12.34) |  |  |  |  |
| Average Speed [km/h]   | 51.2                     | 70.5                     | 67.9                     | 65.3                     | 62.8                     | 58.8                     |  |  |  |  |
| Top Speed [km/h]       | 69.5                     | 71.5                     | 69.9                     | 67.1                     | 63.8                     | 61.1                     |  |  |  |  |
| Avg. Dist. to Rail [m] | 2.3                      | 2.7                      | 2.6                      | 1.8                      | 2.0                      | 5.0                      |  |  |  |  |
| Avg. Stride Freq. [Hz] | 2.3                      | 2.4                      | 2.4                      | 2.3                      | 2.3                      | 2.2                      |  |  |  |  |
| Avg. Stride Length [m] | 6.3                      | 8.1                      | 7.9                      | 7.8                      | 7.6                      | 7.3                      |  |  |  |  |