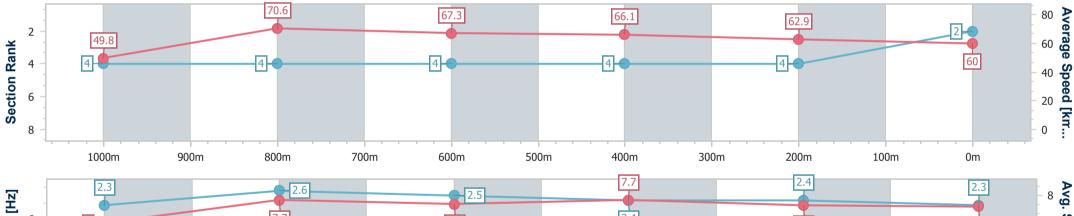

| Section                | Overall                  | 1000m                    | 800m                     | 600m                     | 400m                     | 200m                     |  |  |  |  |
|------------------------|--------------------------|--------------------------|--------------------------|--------------------------|--------------------------|--------------------------|--|--|--|--|
| Section Times          | 1:06.29 [2]<br>(0:10.88) | 0:55.41 [4]<br>(0:10.24) | 0:45.17 [4]<br>(0:10.73) | 0:34.44 [4]<br>(0:10.97) | 0:23.47 [4]<br>(0:11.43) | 0:12.04 [4]<br>(0:12.04) |  |  |  |  |
| Average Speed [km/h]   | 49.8                     | 70.6                     | 67.3                     | 66.1                     | 62.9                     | 60.0                     |  |  |  |  |
| Top Speed [km/h]       | 68.6                     | 72.0                     | 70.3                     | 68.9                     | 64.4                     | 62.4                     |  |  |  |  |
| Avg. Dist. to Rail [m] | 1.5                      | 1.4                      | 1.4                      | 1.4                      | 2.0                      | 4.3                      |  |  |  |  |
| Avg. Stride Freq. [Hz] | 2.3                      | 2.6                      | 2.5                      | 2.4                      | 2.4                      | 2.3                      |  |  |  |  |
| Avg. Stride Length [m] | 6.0                      | 7.7                      | 7.4                      | 7.7                      | 7.3                      | 7.2                      |  |  |  |  |