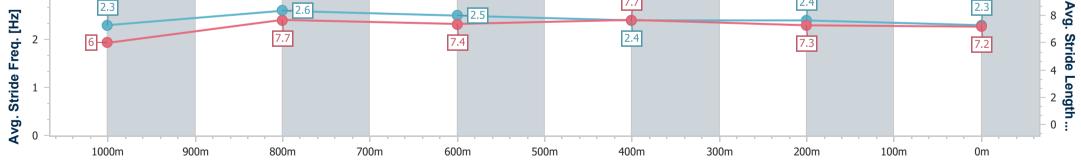

| Section                | Overall                  | 1000m                    | 800m                     | 600m                     | 400m                     | 200m                     |  |  |  |  |
|------------------------|--------------------------|--------------------------|--------------------------|--------------------------|--------------------------|--------------------------|--|--|--|--|
| Section Times          | 1:06.29 [2]<br>(0:10.88) | 0:55.41 [4]<br>(0:10.24) | 0:45.17 [4]<br>(0:10.73) | 0:34.44 [4]<br>(0:10.97) | 0:23.47 [4]<br>(0:11.43) | 0:12.04 [4]<br>(0:12.04) |  |  |  |  |
| Average Speed [km/h]   | 49.8                     | 70.6                     | 67.3                     | 66.1                     | 62.9                     | 60.0                     |  |  |  |  |
| Top Speed [km/h]       | 68.6                     | 72.0                     | 70.3                     | 68.9                     | 64.4                     | 62.4                     |  |  |  |  |
| Avg. Dist. to Rail [m] | 1.5                      | 1.4                      | 1.4                      | 1.4                      | 2.0                      | 4.3                      |  |  |  |  |
| Avg. Stride Freq. [Hz] | 2.3                      | 2.6                      | 2.5                      | 2.4                      | 2.4                      | 2.3                      |  |  |  |  |
| Avg. Stride Length [m] | 6.0                      | 7.7                      | 7.4                      | 7.7                      | 7.3                      | 7.2                      |  |  |  |  |