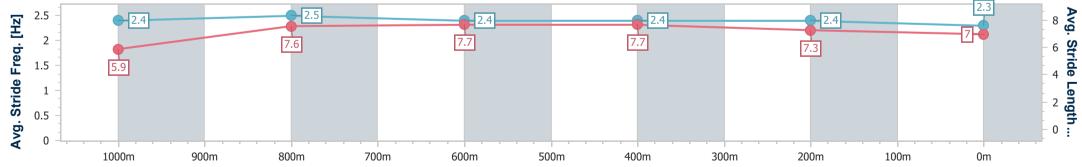

| Section                | Overall                  | 1000m                    | 800m                     | 600m                     | 400m                     | 200m                     |  |  |  |  |
|------------------------|--------------------------|--------------------------|--------------------------|--------------------------|--------------------------|--------------------------|--|--|--|--|
| Section Times          | 1:06.75 [4]<br>(0:10.53) | 0:56.22 [2]<br>(0:10.35) | 0:45.87 [3]<br>(0:10.77) | 0:35.10 [3]<br>(0:10.97) | 0:24.13 [2]<br>(0:11.61) | 0:12.52 [3]<br>(0:12.52) |  |  |  |  |
| Average Speed [km/h]   | 51.4                     | 69.8                     | 67.0                     | 65.3                     | 62.0                     | 57.8                     |  |  |  |  |
| Top Speed [km/h]       | 68.1                     | 70.7                     | 68.5                     | 67.0                     | 64.0                     | 60.6                     |  |  |  |  |
| Avg. Dist. to Rail [m] | 1.0                      | 0.9                      | 0.8                      | 0.6                      | 0.8                      | 1.9                      |  |  |  |  |
| Avg. Stride Freq. [Hz] | 2.4                      | 2.5                      | 2.4                      | 2.4                      | 2.4                      | 2.3                      |  |  |  |  |
| Avg. Stride Length [m] | 5.9                      | 7.6                      | 7.7                      | 7.7                      | 7.3                      | 7.0                      |  |  |  |  |