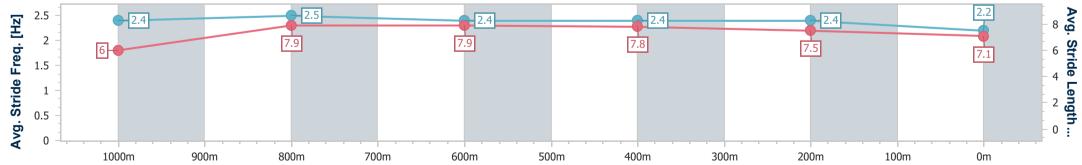

| Section                | Overall                  | 1000m                    | 800m                     | 600m                     | 400m                     | 200m                     |  |  |  |
|------------------------|--------------------------|--------------------------|--------------------------|--------------------------|--------------------------|--------------------------|--|--|--|
| Section Times          | 1:06.20 [1]<br>(0:10.48) | 0:55.72 [1]<br>(0:10.11) | 0:45.61 [1]<br>(0:10.79) | 0:34.82 [1]<br>(0:10.92) | 0:23.90 [1]<br>(0:11.39) | 0:12.51 [1]<br>(0:12.51) |  |  |  |
| Average Speed [km/h]   | 51.5                     | 71.6                     | 67.7                     | 66.5                     | 63.4                     | 57.9                     |  |  |  |
| Top Speed [km/h]       | 69.2                     | 73.5                     | 70.0                     | 68.3                     | 65.1                     | 61.0                     |  |  |  |
| Avg. Dist. to Rail [m] | 3.7                      | 2.6                      | 2.4                      | 2.5                      | 0.9                      | 2.1                      |  |  |  |
| Avg. Stride Freq. [Hz] | 2.4                      | 2.5                      | 2.4                      | 2.4                      | 2.4                      | 2.2                      |  |  |  |
| Avg. Stride Length [m] | 6.0                      | 7.9                      | 7.9                      | 7.8                      | 7.5                      | 7.1                      |  |  |  |