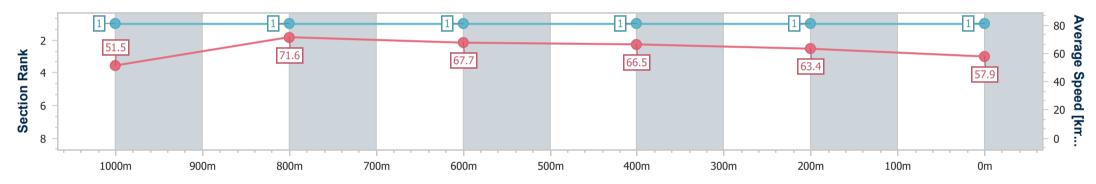

| Section                | Overall                  | 1000m                    | 800m                     | 600m                     | 400m                     | 200m                     |  |  |  |
|------------------------|--------------------------|--------------------------|--------------------------|--------------------------|--------------------------|--------------------------|--|--|--|
| Section Times          | 1:06.20 [1]<br>(0:10.48) | 0:55.72 [1]<br>(0:10.11) | 0:45.61 [1]<br>(0:10.79) | 0:34.82 [1]<br>(0:10.92) | 0:23.90 [1]<br>(0:11.39) | 0:12.51 [1]<br>(0:12.51) |  |  |  |
| Average Speed [km/h]   | 51.5                     | 71.6                     | 67.7                     | 66.5                     | 63.4                     | 57.9                     |  |  |  |
| Top Speed [km/h]       | 69.2                     | 73.5                     | 70.0                     | 68.3                     | 65.1                     | 61.0                     |  |  |  |
| Avg. Dist. to Rail [m] | 3.7                      | 2.6                      | 2.4                      | 2.5                      | 0.9                      | 2.1                      |  |  |  |
| Avg. Stride Freq. [Hz] | 2.4                      | 2.5                      | 2.4                      | 2.4                      | 2.4                      | 2.2                      |  |  |  |
| Avg. Stride Length [m] | 6.0                      | 7.9                      | 7.9                      | 7.8                      | 7.5                      | 7.1                      |  |  |  |