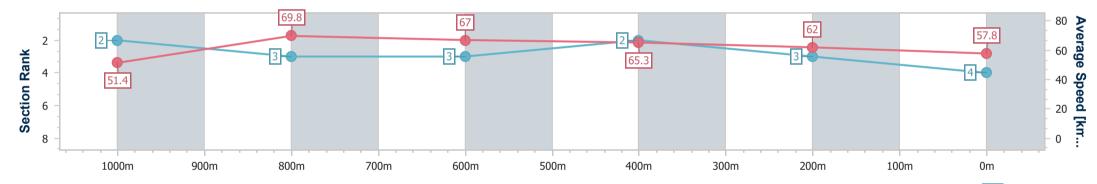

Report Created: Sat 14 September 2024 13:22 GMT+10

[] Ranking at each section and finish

-:--.- No data available at this section

NA No data available

Page 4/5

E

Т

| Horse/Jockey Name              | Data Patch      |
|--------------------------------|-----------------|
| Final Rank                     | 4               |
| Fastest Section Time (Section) | 0:10.35 (1000m) |
| Fop Speed [km/h] (Section)     | 70.7 (1000m)    |
| Race State                     | Finished        |

#### Aguis Park Gold Coast Poly QLD Professional

Race 1: VEOLIA SUSTAINABILITY SERVICES BENCHMARK 68 AQUIS PARK Handicap - 1150m

14 September 2024 - 12:43

Page 5/5

TRIPLESDATA

data processed by

Track Rating: Synthetic, Weather: Fine, Rail Position: True

| Section                | Overall                  | 1000m                    | 800m                     | 600m                     | 400m                     | 200m                     |  |  |  |  |
|------------------------|--------------------------|--------------------------|--------------------------|--------------------------|--------------------------|--------------------------|--|--|--|--|
| Section Times          | 1:06.75 [4]<br>(0:10.53) | 0:56.22 [2]<br>(0:10.35) | 0:45.87 [3]<br>(0:10.77) | 0:35.10 [3]<br>(0:10.97) | 0:24.13 [2]<br>(0:11.61) | 0:12.52 [3]<br>(0:12.52) |  |  |  |  |
| Average Speed [km/h]   | 51.4                     | 69.8                     | 67.0                     | 65.3                     | 62.0                     | 57.8                     |  |  |  |  |
| Top Speed [km/h]       | 68.1                     | 70.7                     | 68.5                     | 67.0                     | 64.0                     | 60.6                     |  |  |  |  |
| Avg. Dist. to Rail [m] | 1.0                      | 0.9                      | 0.8                      | 0.6                      | 0.8                      | 1.9                      |  |  |  |  |
| Avg. Stride Freq. [Hz] | 2.4                      | 2.5                      | 2.4                      | 2.4                      | 2.4                      | 2.3                      |  |  |  |  |
| Avg. Stride Length [m] | 5.9                      | 7.6                      | 7.7                      | 7.7                      | 7.3                      | 7.0                      |  |  |  |  |