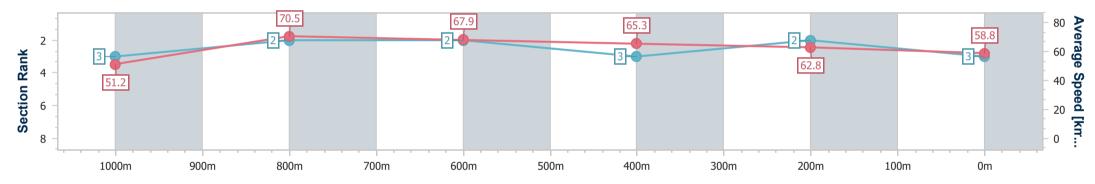

NA No data available

Page 3/5

E

Т

| lorse/Jockey Name              | Bulsara         |
|--------------------------------|-----------------|
| Final Rank                     | 3               |
| Fastest Section Time (Section) | 0:10.29 (1000m) |
| [op Speed [km/h] (Section)     | 71.5 (1000m)    |
| Race State                     | Finished        |

#### Aquis Park Gold Coast Poly QLD Professional

Race 1: VEOLIA SUSTAINABILITY SERVICES BENCHMARK 68 AQUIS PARK

Handicap - 1150m

HOME OF THE

14 September 2024 - 12:43 Track Rating: Synthetic, Weather: Fine, Rail Position: True

| Section                | Overall                  | 1000m                    | 800m                     | 600m                     | 400m                     | 200m                     |  |  |  |  |
|------------------------|--------------------------|--------------------------|--------------------------|--------------------------|--------------------------|--------------------------|--|--|--|--|
| Section Times          | 1:06.56 [3]<br>(0:10.57) | 0:55.99 [3]<br>(0:10.29) | 0:45.70 [2]<br>(0:10.77) | 0:34.93 [2]<br>(0:11.09) | 0:23.84 [3]<br>(0:11.50) | 0:12.34 [2]<br>(0:12.34) |  |  |  |  |
| Average Speed [km/h]   | 51.2                     | 70.5                     | 67.9                     | 65.3                     | 62.8                     | 58.8                     |  |  |  |  |
| Top Speed [km/h]       | 69.5                     | 71.5                     | 69.9                     | 67.1                     | 63.8                     | 61.1                     |  |  |  |  |
| Avg. Dist. to Rail [m] | 2.3                      | 2.7                      | 2.6                      | 1.8                      | 2.0                      | 5.0                      |  |  |  |  |
| Avg. Stride Freq. [Hz] | 2.3                      | 2.4                      | 2.4                      | 2.3                      | 2.3                      | 2.2                      |  |  |  |  |
| Avg. Stride Length [m] | 6.3                      | 8.1                      | 7.9                      | 7.8                      | 7.6                      | 7.3                      |  |  |  |  |