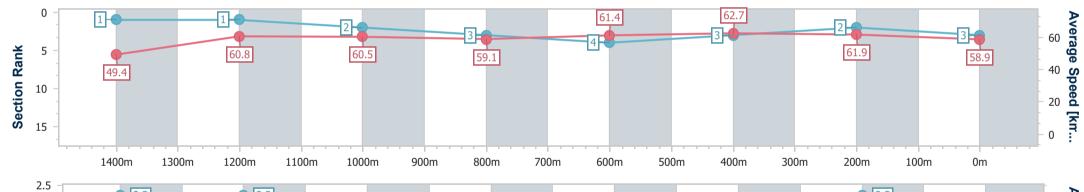

Race 7: VEOLIA REMEDIATION SERVICES BENCHMARK 55

Handicap - 1540m

14 September 2024 - 16:23 Track Rating: Synthetic, Weather: Fine, Rail Position: True

| Section                | Overall                  | 1400m                    | 1200m                    | 1000m                    | 800m                     | 600m                     | 400m                     | 200m                     |  |  |
|------------------------|--------------------------|--------------------------|--------------------------|--------------------------|--------------------------|--------------------------|--------------------------|--------------------------|--|--|
| Section Times          | 1:33.55 [3]<br>(0:10.22) | 1:23.33 [1]<br>(0:11.90) | 1:11.43 [1]<br>(0:11.90) | 0:59.53 [2]<br>(0:12.23) | 0:47.30 [3]<br>(0:11.83) | 0:35.47 [4]<br>(0:11.53) | 0:23.94 [3]<br>(0:11.66) | 0:12.28 [2]<br>(0:12.28) |  |  |
| Average Speed [km/h]   | 49.4                     | 60.8                     | 60.5                     | 59.1                     | 61.4                     | 62.7                     | 61.9                     | 58.9                     |  |  |
| Top Speed [km/h]       | 63.6                     | 64.1                     | 61.7                     | 59.8                     | 61.9                     | 63.5                     | 63.1                     | 60.9                     |  |  |
| Avg. Dist. to Rail [m] | 8.0                      | 0.8                      | 1.1                      | 1.9                      | 1.2                      | 0.5                      | 1.8                      | 2.6                      |  |  |
| Avg. Stride Freq. [Hz] | 2.3                      | 2.3                      | 2.2                      | 2.2                      | 2.2                      | 2.2                      | 2.3                      | 2.2                      |  |  |
| Avg. Stride Length [m] | 6.0                      | 7.4                      | 7.5                      | 7.6                      | 7.8                      | 7.9                      | 7.6                      | 7.5                      |  |  |