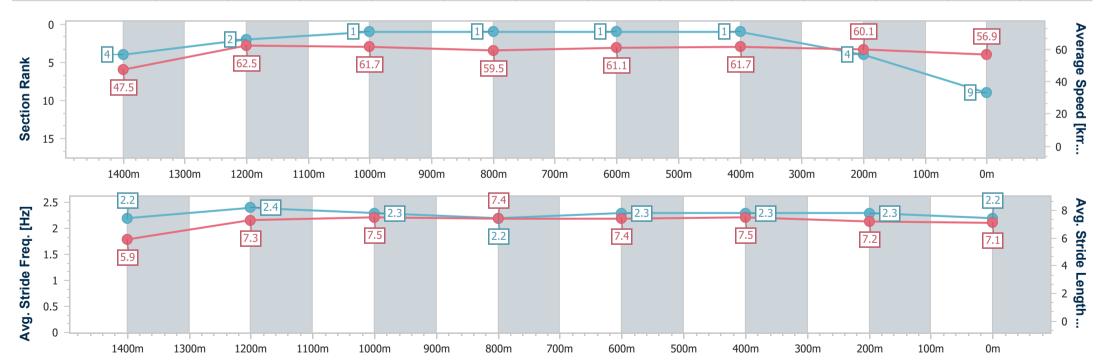

Race 7: VEOLIA REMEDIATION SERVICES BENCHMARK 55

Handicap - 1540m

14 September 2024 - 16:23 Track Rating: Synthetic, Weather: Fine, Rail Position: True

| Section                | Overall                  | 1400m                    | 1200m                    | 1000m                    | 800m                     | 600m                     | 400m                     | 200m                     |  |  |
|------------------------|--------------------------|--------------------------|--------------------------|--------------------------|--------------------------|--------------------------|--------------------------|--------------------------|--|--|
| Section Times          | 1:33.55 [3]<br>(0:10.22) | 1:23.33 [1]<br>(0:11.90) | 1:11.43 [1]<br>(0:11.90) | 0:59.53 [2]<br>(0:12.23) | 0:47.30 [3]<br>(0:11.83) | 0:35.47 [4]<br>(0:11.53) | 0:23.94 [3]<br>(0:11.66) | 0:12.28 [2]<br>(0:12.28) |  |  |
| Average Speed [km/h]   | 49.4                     | 60.8                     | 60.5                     | 59.1                     | 61.4                     | 62.7                     | 61.9                     | 58.9                     |  |  |
| Top Speed [km/h]       | 63.6                     | 64.1                     | 61.7                     | 59.8                     | 61.9                     | 63.5                     | 63.1                     | 60.9                     |  |  |
| Avg. Dist. to Rail [m] | 8.0                      | 0.8                      | 1.1                      | 1.9                      | 1.2                      | 0.5                      | 1.8                      | 2.6                      |  |  |
| Avg. Stride Freq. [Hz] | 2.3                      | 2.3                      | 2.2                      | 2.2                      | 2.2                      | 2.2                      | 2.3                      | 2.2                      |  |  |
| Avg. Stride Length [m] | 6.0                      | 7.4                      | 7.5                      | 7.6                      | 7.8                      | 7.9                      | 7.6                      | 7.5                      |  |  |