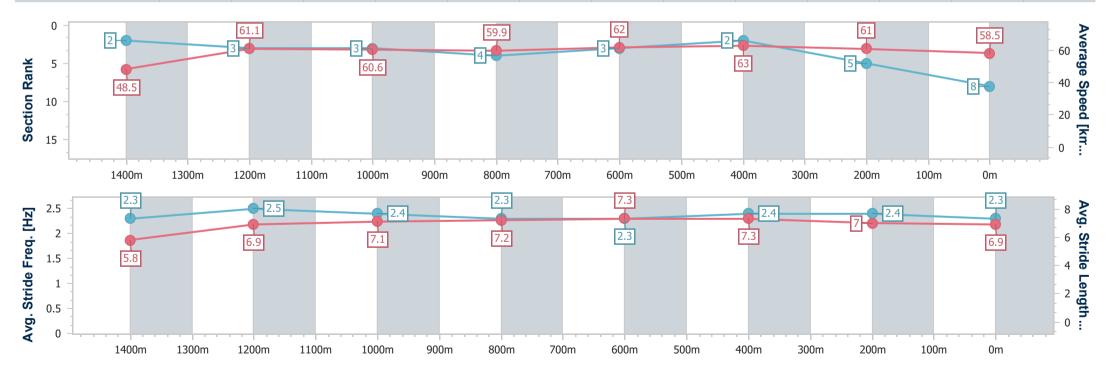

Race 7: VEOLIA REMEDIATION SERVICES BENCHMARK 55

Handicap - 1540m

14 September 2024 - 16:23 Track Rating: Synthetic, Weather: Fine, Rail Position: True

| Section                | Overall                  | 1400m                    | 1200m                    | 1000m                    | 800m                     | 600m                     | 400m                     | 200m                     |  |  |  |
|------------------------|--------------------------|--------------------------|--------------------------|--------------------------|--------------------------|--------------------------|--------------------------|--------------------------|--|--|--|
| Section Times          | 1:33.48 [2]<br>(0:10.65) | 1:22.83 [6]<br>(0:11.87) | 1:10.96 [4]<br>(0:12.01) | 0:58.95 [6]<br>(0:11.98) | 0:46.97 [6]<br>(0:11.79) | 0:35.18 [5]<br>(0:11.48) | 0:23.70 [6]<br>(0:11.63) | 0:12.07 [3]<br>(0:12.07) |  |  |  |
| Average Speed [km/h]   | 47.4                     | 60.5                     | 59.9                     | 60.1                     | 61.2                     | 63.0                     | 62.0                     | 60.1                     |  |  |  |
| Top Speed [km/h]       | 61.0                     | 62.4                     | 60.7                     | 60.5                     | 62.1                     | 63.4                     | 62.9                     | 61.8                     |  |  |  |
| Avg. Dist. to Rail [m] | 2.2                      | 0.3                      | 0.1                      | 0.1                      | 0.2                      | 0.7                      | 3.9                      | 6.4                      |  |  |  |
| Avg. Stride Freq. [Hz] | 2.2                      | 2.3                      | 2.2                      | 2.2                      | 2.2                      | 2.2                      | 2.3                      | 2.2                      |  |  |  |
| Avg. Stride Length [m] | 6.0                      | 7.2                      | 7.6                      | 7.7                      | 7.7                      | 8.0                      | 7.6                      | 7.6                      |  |  |  |