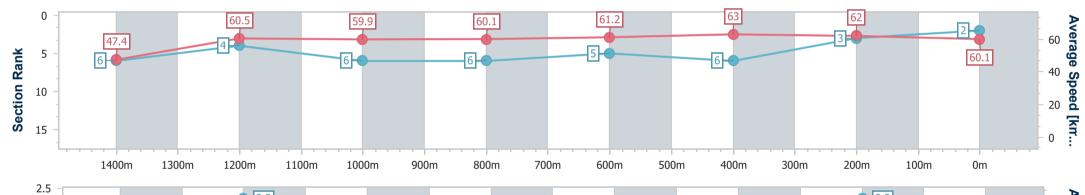

Race 7: VEOLIA REMEDIATION SERVICES BENCHMARK 55

Handicap - 1540m

14 September 2024 - 16:23 Track Rating: Synthetic, Weather: Fine, Rail Position: True

| Section                | Overall                  | 1400m                    | 1200m                    | 1000m                    | 800m                     | 600m                     | 400m                     | 200m                     |  |  |  |
|------------------------|--------------------------|--------------------------|--------------------------|--------------------------|--------------------------|--------------------------|--------------------------|--------------------------|--|--|--|
| Section Times          | 1:33.48 [2]<br>(0:10.65) | 1:22.83 [6]<br>(0:11.87) | 1:10.96 [4]<br>(0:12.01) | 0:58.95 [6]<br>(0:11.98) | 0:46.97 [6]<br>(0:11.79) | 0:35.18 [5]<br>(0:11.48) | 0:23.70 [6]<br>(0:11.63) | 0:12.07 [3]<br>(0:12.07) |  |  |  |
| Average Speed [km/h]   | 47.4                     | 60.5                     | 59.9                     | 60.1                     | 61.2                     | 63.0                     | 62.0                     | 60.1                     |  |  |  |
| Top Speed [km/h]       | 61.0                     | 62.4                     | 60.7                     | 60.5                     | 62.1                     | 63.4                     | 62.9                     | 61.8                     |  |  |  |
| Avg. Dist. to Rail [m] | 2.2                      | 0.3                      | 0.1                      | 0.1                      | 0.2                      | 0.7                      | 3.9                      | 6.4                      |  |  |  |
| Avg. Stride Freq. [Hz] | 2.2                      | 2.3                      | 2.2                      | 2.2                      | 2.2                      | 2.2                      | 2.3                      | 2.2                      |  |  |  |
| Avg. Stride Length [m] | 6.0                      | 7.2                      | 7.6                      | 7.7                      | 7.7                      | 8.0                      | 7.6                      | 7.6                      |  |  |  |