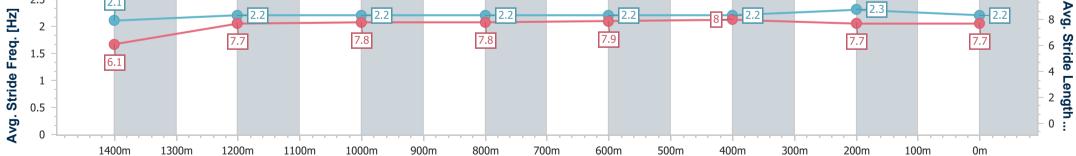

| Section                | Overall                  | 1400m                     | 1200m                    | 1000m                    | 800m                     | 600m                     | 400m                     | 200m                     |  |  |  |
|------------------------|--------------------------|---------------------------|--------------------------|--------------------------|--------------------------|--------------------------|--------------------------|--------------------------|--|--|--|
| Section Times          | 1:33.15 [1]<br>(0:10.96) | 1:22.19 [11]<br>(0:11.89) | 1:10.30 [9]<br>(0:11.87) | 0:58.43 [9]<br>(0:11.92) | 0:46.51 [8]<br>(0:11.67) | 0:34.84 [6]<br>(0:11.42) | 0:23.42 [5]<br>(0:11.47) | 0:11.95 [1]<br>(0:11.95) |  |  |  |
| Average Speed [km/h]   | 46.2                     | 61.4                      | 60.5                     | 60.7                     | 62.7                     | 63.8                     | 63.8                     | 60.7                     |  |  |  |
| Top Speed [km/h]       | 60.2                     | 62.6                      | 62.4                     | 62.2                     | 63.7                     | 64.1                     | 64.3                     | 62.7                     |  |  |  |
| Avg. Dist. to Rail [m] | 7.2                      | 1.6                       | 1.4                      | 2.0                      | 2.2                      | 2.7                      | 6.3                      | 7.5                      |  |  |  |
| Avg. Stride Freq. [Hz] | 2.1                      | 2.2                       | 2.2                      | 2.2                      | 2.2                      | 2.2                      | 2.3                      | 2.2                      |  |  |  |
| Avg. Stride Length [m] | 6.1                      | 7.7                       | 7.8                      | 7.8                      | 7.9                      | 8.0                      | 7.7                      | 7.7                      |  |  |  |