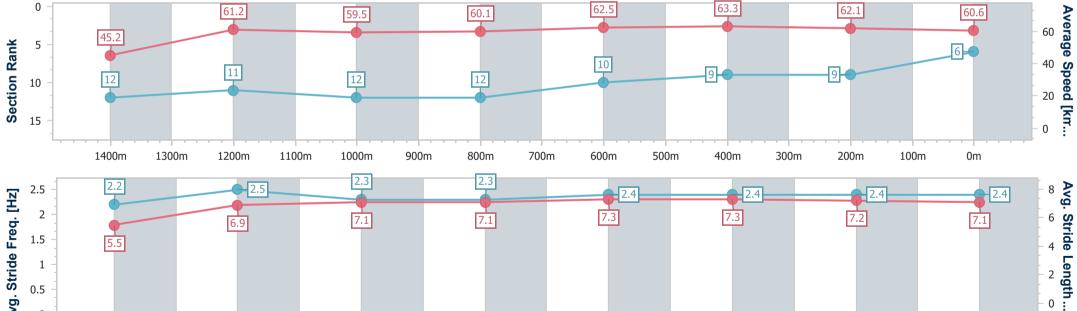

Race 7: VEOLIA REMEDIATION SERVICES BENCHMARK 55

Handicap - 1540m

14 September 2024 - 16:23 Track Rating: Synthetic, Weather: Fine, Rail Position: True

| Section                | Overall                  | 1400m                     | 1200m                     | 1000m                     | 800m                      | 600m                      | 400m                     | 200m                     |  |  |  |
|------------------------|--------------------------|---------------------------|---------------------------|---------------------------|---------------------------|---------------------------|--------------------------|--------------------------|--|--|--|
| Section Times          | 1:33.80 [6]<br>(0:11.16) | 1:22.64 [12]<br>(0:11.81) | 1:10.83 [11]<br>(0:12.09) | 0:58.74 [12]<br>(0:12.00) | 0:46.74 [12]<br>(0:11.53) | 0:35.21 [10]<br>(0:11.57) | 0:23.64 [9]<br>(0:11.70) | 0:11.94 [9]<br>(0:11.94) |  |  |  |
| Average Speed [km/h]   | 45.2                     | 61.2                      | 59.5                      | 60.1                      | 62.5                      | 63.3                      | 62.1                     | 60.6                     |  |  |  |
| Top Speed [km/h]       | 58.6                     | 63.1                      | 60.7                      | 61.2                      | 64.0                      | 63.7                      | 63.5                     | 62.2                     |  |  |  |
| Avg. Dist. to Rail [m] | 6.0                      | 0.4                       | 0.3                       | 0.1                       | 0.6                       | 2.9                       | 5.4                      | 6.9                      |  |  |  |
| Avg. Stride Freq. [Hz] | 2.2                      | 2.5                       | 2.3                       | 2.3                       | 2.4                       | 2.4                       | 2.4                      | 2.4                      |  |  |  |
| Avg. Stride Length [m] | 5.5                      | 6.9                       | 7.1                       | 7.1                       | 7.3                       | 7.3                       | 7.2                      | 7.1                      |  |  |  |

NA No data available

Page 10/17

| Horse/Jockey Name              | You And I         |
|--------------------------------|-------------------|
| Final Rank                     | 7                 |
| Fastest Section Time (Section) | 0:10.80 (Overall) |
| Top Speed [km/h] (Section)     | 64.7 (600m)       |
| Race State                     | Finished          |