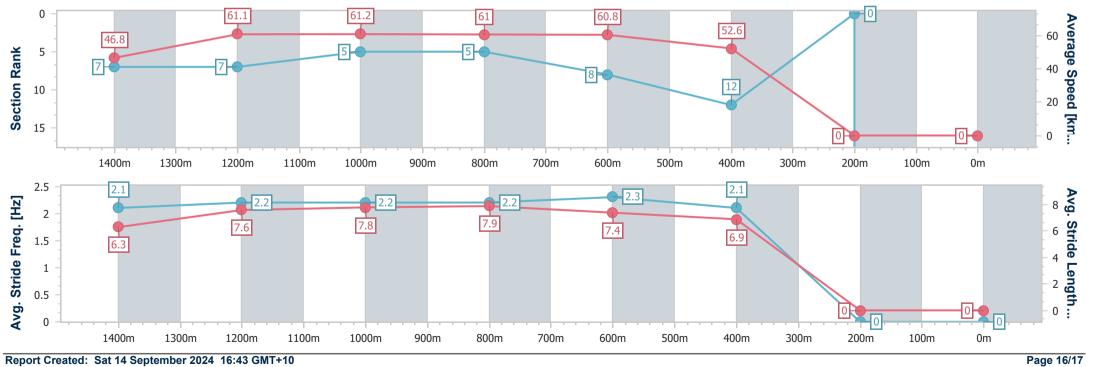

| Section                | Overall                                  | 1400m                    | 1200m                    | 1000m                    | 800m                     | 600m                     | 400m | 200m |  |  |
|------------------------|------------------------------------------|--------------------------|--------------------------|--------------------------|--------------------------|--------------------------|------|------|--|--|
| Section Times          | 0:00.00<br>[2147483647<br>]<br>(0:10.71) | 0:00.00 [7]<br>(0:11.99) | 0:00.00 [7]<br>(0:11.72) | 0:00.00 [5]<br>(0:12.01) | 0:00.00 [5]<br>(0:12.04) | 0:00.00 [8]<br>(0:13.96) | -:   | -(,  |  |  |
| Average Speed [km/h]   | 46.8                                     | 61.1                     | 61.2                     | 61.0                     | 60.8                     | 52.6                     | 0.0  | 0.0  |  |  |
| Top Speed [km/h]       | 49.7                                     | 61.6                     | 62.4                     | 62.2                     | 62.2                     | 61.3                     |      |      |  |  |
| Avg. Dist. to Rail [m] | 3.6                                      | 2.0                      | 4.2                      | 4.0                      | 3.0                      | 4.0                      | 0.0  | 0.0  |  |  |
| Avg. Stride Freq. [Hz] | 2.1                                      | 2.2                      | 2.2                      | 2.2                      | 2.3                      | 2.1                      |      |      |  |  |
| Avg. Stride Length [m] | 6.3                                      | 7.6                      | 7.8                      | 7.9                      | 7.4                      | 6.9                      |      |      |  |  |