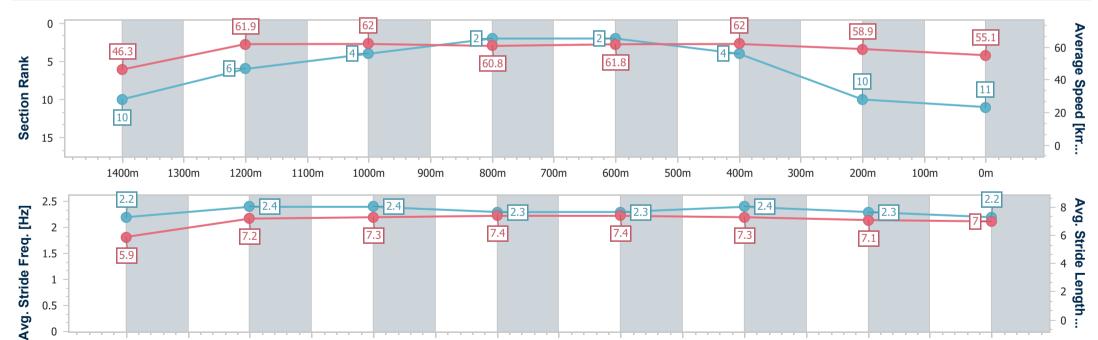

| Section                | Overall                  | 1400m                     | 1200m                    | 1000m                    | 800m                     | 600m                     | 400m                     | 200m                     |  |  |  |
|------------------------|--------------------------|---------------------------|--------------------------|--------------------------|--------------------------|--------------------------|--------------------------|--------------------------|--|--|--|
| Section Times          | 1:33.15 [1]<br>(0:10.96) | 1:22.19 [11]<br>(0:11.89) | 1:10.30 [9]<br>(0:11.87) | 0:58.43 [9]<br>(0:11.92) | 0:46.51 [8]<br>(0:11.67) | 0:34.84 [6]<br>(0:11.42) | 0:23.42 [5]<br>(0:11.47) | 0:11.95 [1]<br>(0:11.95) |  |  |  |
| Average Speed [km/h]   | 46.2                     | 61.4                      | 60.5                     | 60.7                     | 62.7                     | 63.8                     | 63.8                     | 60.7                     |  |  |  |
| Top Speed [km/h]       | 60.2                     | 62.6                      | 62.4                     | 62.2                     | 63.7                     | 64.1                     | 64.3                     | 62.7                     |  |  |  |
| Avg. Dist. to Rail [m] | 7.2                      | 1.6                       | 1.4                      | 2.0                      | 2.2                      | 2.7                      | 6.3                      | 7.5                      |  |  |  |
| Avg. Stride Freq. [Hz] | 2.1                      | 2.2                       | 2.2                      | 2.2                      | 2.2                      | 2.2                      | 2.3                      | 2.2                      |  |  |  |
| Avg. Stride Length [m] | 6.1                      | 7.7                       | 7.8                      | 7.8                      | 7.9                      | 8.0                      | 7.7                      | 7.7                      |  |  |  |