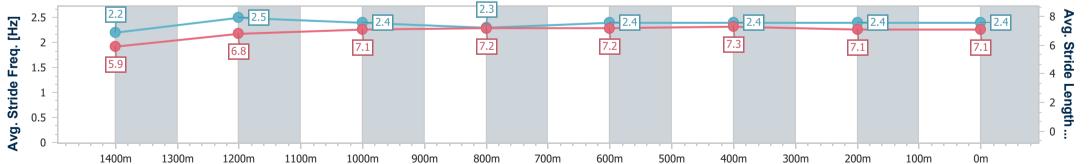

Race 7: VEOLIA REMEDIATION SERVICES BENCHMARK 55

Handicap - 1540m

14 September 2024 - 16:23 Track Rating: Synthetic, Weather: Fine, Rail Position: True

| Section                | Overall                  | 1400m                    | 1200m                    | 1000m                    | 800m                     | 600m                     | 400m                     | 200m                     |  |  |  |
|------------------------|--------------------------|--------------------------|--------------------------|--------------------------|--------------------------|--------------------------|--------------------------|--------------------------|--|--|--|
| Section Times          | 1:33.48 [2]<br>(0:10.65) | 1:22.83 [6]<br>(0:11.87) | 1:10.96 [4]<br>(0:12.01) | 0:58.95 [6]<br>(0:11.98) | 0:46.97 [6]<br>(0:11.79) | 0:35.18 [5]<br>(0:11.48) | 0:23.70 [6]<br>(0:11.63) | 0:12.07 [3]<br>(0:12.07) |  |  |  |
| Average Speed [km/h]   | 47.4                     | 60.5                     | 59.9                     | 60.1                     | 61.2                     | 63.0                     | 62.0                     | 60.1                     |  |  |  |
| Top Speed [km/h]       | 61.0                     | 62.4                     | 60.7                     | 60.5                     | 62.1                     | 63.4                     | 62.9                     | 61.8                     |  |  |  |
| Avg. Dist. to Rail [m] | 2.2                      | 0.3                      | 0.1                      | 0.1                      | 0.2                      | 0.7                      | 3.9                      | 6.4                      |  |  |  |
| Avg. Stride Freq. [Hz] | 2.2                      | 2.3                      | 2.2                      | 2.2                      | 2.2                      | 2.2                      | 2.3                      | 2.2                      |  |  |  |
| Avg. Stride Length [m] | 6.0                      | 7.2                      | 7.6                      | 7.7                      | 7.7                      | 8.0                      | 7.6                      | 7.6                      |  |  |  |