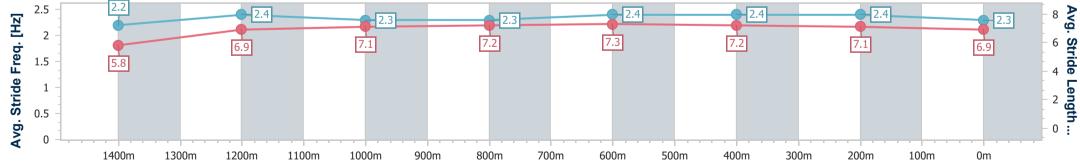

Race 7: VEOLIA REMEDIATION SERVICES BENCHMARK 55

Handicap - 1540m

14 September 2024 - 16:23 Track Rating: Synthetic, Weather: Fine, Rail Position: True

| Section                | Overall                  | 1400m                    | 1200m                     | 1000m                    | 800m                     | 600m                      | 400m                      | 200m                     |  |
|------------------------|--------------------------|--------------------------|---------------------------|--------------------------|--------------------------|---------------------------|---------------------------|--------------------------|--|
| Section Times          | 1:33.56 [4]<br>(0:10.64) | 1:22.92 [5]<br>(0:12.22) | 1:10.70 [10]<br>(0:11.85) | 0:58.85 [8]<br>(0:12.07) | 0:46.78 [9]<br>(0:11.86) | 0:34.92 [12]<br>(0:11.69) | 0:23.23 [10]<br>(0:11.43) | 0:11.80 [7]<br>(0:11.80) |  |
| Average Speed [km/h]   | 48.0                     | 61.0                     | 60.7                      | 60.1                     | 62.1                     | 63.1                      | 63.3                      | 61.0                     |  |
| Top Speed [km/h]       | 59.0                     | 62.9                     | 61.8                      | 61.1                     | 63.5                     | 64.3                      | 65.9                      | 63.2                     |  |
| Avg. Dist. to Rail [m] | 7.1                      | 4.7                      | 4.8                       | 3.3                      | 3.5                      | 4.7                       | 4.9                       | 7.9                      |  |
| Avg. Stride Freq. [Hz] | 2.2                      | 2.5                      | 2.4                       | 2.3                      | 2.4                      | 2.4                       | 2.4                       | 2.4                      |  |
| Avg. Stride Length [m] | 5.9                      | 6.8                      | 7.1                       | 7.2                      | 7.2                      | 7.3                       | 7.1                       | 7.1                      |  |