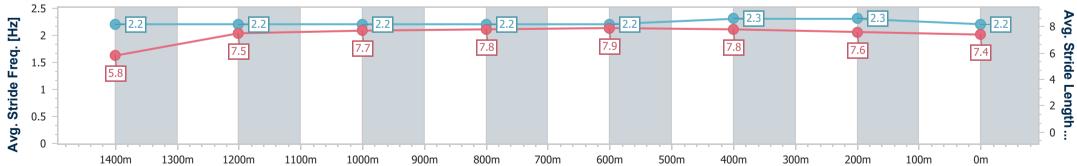

| Section                | Overall                  | 1400m                     | 1200m                    | 1000m                    | 800m                     | 600m                     | 400m                     | 200m                     |  |  |  |
|------------------------|--------------------------|---------------------------|--------------------------|--------------------------|--------------------------|--------------------------|--------------------------|--------------------------|--|--|--|
| Section Times          | 1:33.15 [1]<br>(0:10.96) | 1:22.19 [11]<br>(0:11.89) | 1:10.30 [9]<br>(0:11.87) | 0:58.43 [9]<br>(0:11.92) | 0:46.51 [8]<br>(0:11.67) | 0:34.84 [6]<br>(0:11.42) | 0:23.42 [5]<br>(0:11.47) | 0:11.95 [1]<br>(0:11.95) |  |  |  |
| Average Speed [km/h]   | 46.2                     | 61.4                      | 60.5                     | 60.7                     | 62.7                     | 63.8                     | 63.8                     | 60.7                     |  |  |  |
| Top Speed [km/h]       | 60.2                     | 62.6                      | 62.4                     | 62.2                     | 63.7                     | 64.1                     | 64.3                     | 62.7                     |  |  |  |
| Avg. Dist. to Rail [m] | 7.2                      | 1.6                       | 1.4                      | 2.0                      | 2.2                      | 2.7                      | 6.3                      | 7.5                      |  |  |  |
| Avg. Stride Freq. [Hz] | 2.1                      | 2.2                       | 2.2                      | 2.2                      | 2.2                      | 2.2                      | 2.3                      | 2.2                      |  |  |  |
| Avg. Stride Length [m] | 6.1                      | 7.7                       | 7.8                      | 7.8                      | 7.9                      | 8.0                      | 7.7                      | 7.7                      |  |  |  |