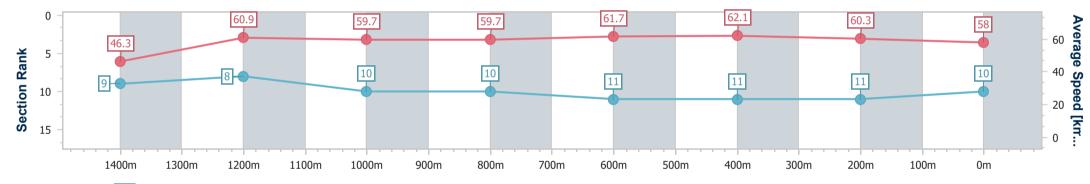

## Aguis Park Gold Coast Poly QLD Professional

Race 7: VEOLIA REMEDIATION SERVICES BENCHMARK 55

Handicap - 1540m

14 September 2024 - 16:23 Track Rating: Synthetic, Weather: Fine, Rail Position: True

| Section                | Overall                   | 1400m                    | 1200m                    | 1000m                     | 800m                      | 600m                      | 400m                      | 200m                      |  |  |  |
|------------------------|---------------------------|--------------------------|--------------------------|---------------------------|---------------------------|---------------------------|---------------------------|---------------------------|--|--|--|
| Section Times          | 1:34.81 [10]<br>(0:10.88) | 1:23.93 [9]<br>(0:11.87) | 1:12.06 [8]<br>(0:12.06) | 1:00.00 [10]<br>(0:12.06) | 0:47.94 [10]<br>(0:11.74) | 0:36.20 [11]<br>(0:11.74) | 0:24.46 [11]<br>(0:12.00) | 0:12.46 [11]<br>(0:12.46) |  |  |  |
| Average Speed [km/h]   | 46.3                      | 60.9                     | 59.7                     | 59.7                      | 61.7                      | 62.1                      | 60.3                      | 58.0                      |  |  |  |
| Top Speed [km/h]       | 58.5                      | 62.8                     | 60.6                     | 61.1                      | 62.1                      | 63.0                      | 62.5                      | 58.5                      |  |  |  |
| Avg. Dist. to Rail [m] | 1.7                       | 0.6                      | 0.9                      | 0.6                       | 1.0                       | 1.9                       | 2.5                       | 3.9                       |  |  |  |
| Avg. Stride Freq. [Hz] | 2.2                       | 2.4                      | 2.3                      | 2.3                       | 2.4                       | 2.4                       | 2.4                       | 2.3                       |  |  |  |
| Avg. Stride Length [m] | 5.8                       | 6.9                      | 7.1                      | 7.2                       | 7.3                       | 7.2                       | 7.1                       | 6.9                       |  |  |  |