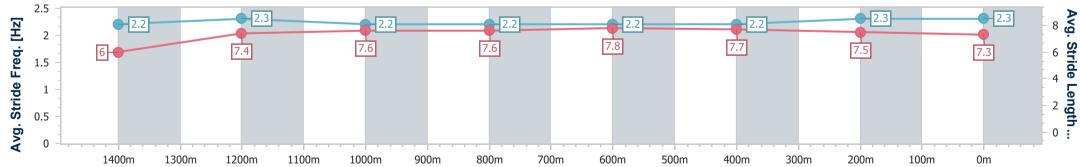

Race 7: VEOLIA REMEDIATION SERVICES BENCHMARK 55

Handicap - 1540m 14 September 2024 - 16:23

Track Rating: Synthetic, Weather: Fine, Rail Position: True

| Section                | Overall                  | 1400m                    | 1200m                    | 1000m                    | 800m                     | 600m                     | 400m                     | 200m                     |  |  |  |
|------------------------|--------------------------|--------------------------|--------------------------|--------------------------|--------------------------|--------------------------|--------------------------|--------------------------|--|--|--|
| Section Times          | 1:33.67 [5]<br>(0:10.54) | 1:23.13 [3]<br>(0:12.06) | 1:11.07 [5]<br>(0:11.95) | 0:59.12 [7]<br>(0:12.09) | 0:47.03 [7]<br>(0:11.81) | 0:35.22 [7]<br>(0:11.61) | 0:23.61 [8]<br>(0:11.70) | 0:11.91 [8]<br>(0:11.91) |  |  |  |
| Average Speed [km/h]   | 47.7                     | 60.7                     | 60.3                     | 59.9                     | 61.1                     | 62.1                     | 61.8                     | 60.8                     |  |  |  |
| Top Speed [km/h]       | 63.1                     | 62.8                     | 61.2                     | 61.2                     | 62.5                     | 63.3                     | 62.8                     | 62.6                     |  |  |  |
| Avg. Dist. to Rail [m] | 9.2                      | 2.0                      | 1.5                      | 1.3                      | 0.4                      | 0.5                      | 2.4                      | 3.3                      |  |  |  |
| Avg. Stride Freq. [Hz] | 2.2                      | 2.3                      | 2.2                      | 2.2                      | 2.2                      | 2.2                      | 2.3                      | 2.3                      |  |  |  |
| Avg. Stride Length [m] | 6.0                      | 7.4                      | 7.6                      | 7.6                      | 7.8                      | 7.7                      | 7.5                      | 7.3                      |  |  |  |

Report Created: Sat 14 September 2024 16:43 GMT+10

[] Ranking at each section and finish

-:--- No data available at this section

NA No data available

Page 9/17

| Horse/Jockey Name              | Primary Witness   |
|--------------------------------|-------------------|
| Final Rank                     | 6                 |
| Fastest Section Time (Section) | 0:11.16 (Overall) |
| Top Speed [km/h] (Section)     | 64.0 (800m)       |
| Race State                     | Finished          |