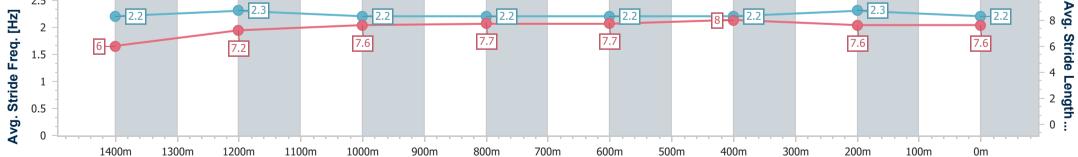

Race 7: VEOLIA REMEDIATION SERVICES BENCHMARK 55

Handicap - 1540m

14 September 2024 - 16:23 Track Rating: Synthetic, Weather: Fine, Rail Position: True

| Section                | Overall                  | 1400m                    | 1200m                    | 1000m                    | 800m                     | 600m                     | 400m                     | 200m                     |  |  |  |
|------------------------|--------------------------|--------------------------|--------------------------|--------------------------|--------------------------|--------------------------|--------------------------|--------------------------|--|--|--|
| Section Times          | 1:33.48 [2]<br>(0:10.65) | 1:22.83 [6]<br>(0:11.87) | 1:10.96 [4]<br>(0:12.01) | 0:58.95 [6]<br>(0:11.98) | 0:46.97 [6]<br>(0:11.79) | 0:35.18 [5]<br>(0:11.48) | 0:23.70 [6]<br>(0:11.63) | 0:12.07 [3]<br>(0:12.07) |  |  |  |
| Average Speed [km/h]   | 47.4                     | 60.5                     | 59.9                     | 60.1                     | 61.2                     | 63.0                     | 62.0                     | 60.1                     |  |  |  |
| Top Speed [km/h]       | 61.0                     | 62.4                     | 60.7                     | 60.5                     | 62.1                     | 63.4                     | 62.9                     | 61.8                     |  |  |  |
| Avg. Dist. to Rail [m] | 2.2                      | 0.3                      | 0.1                      | 0.1                      | 0.2                      | 0.7                      | 3.9                      | 6.4                      |  |  |  |
| Avg. Stride Freq. [Hz] | 2.2                      | 2.3                      | 2.2                      | 2.2                      | 2.2                      | 2.2                      | 2.3                      | 2.2                      |  |  |  |
| Avg. Stride Length [m] | 6.0                      | 7.2                      | 7.6                      | 7.7                      | 7.7                      | 8.0                      | 7.6                      | 7.6                      |  |  |  |