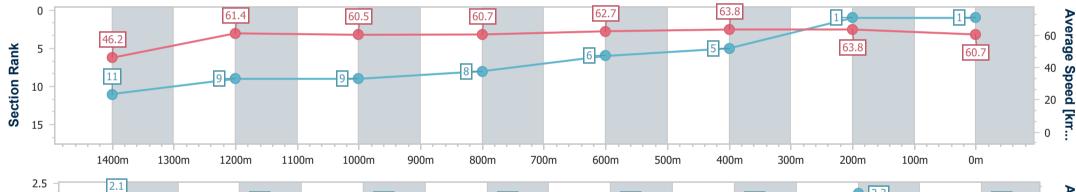

| Section                | Overall                  | 1400m                     | 1200m                    | 1000m                    | 800m                     | 600m                     | 400m                     | 200m                     |  |  |  |
|------------------------|--------------------------|---------------------------|--------------------------|--------------------------|--------------------------|--------------------------|--------------------------|--------------------------|--|--|--|
| Section Times          | 1:33.15 [1]<br>(0:10.96) | 1:22.19 [11]<br>(0:11.89) | 1:10.30 [9]<br>(0:11.87) | 0:58.43 [9]<br>(0:11.92) | 0:46.51 [8]<br>(0:11.67) | 0:34.84 [6]<br>(0:11.42) | 0:23.42 [5]<br>(0:11.47) | 0:11.95 [1]<br>(0:11.95) |  |  |  |
| Average Speed [km/h]   | 46.2                     | 61.4                      | 60.5                     | 60.7                     | 62.7                     | 63.8                     | 63.8                     | 60.7                     |  |  |  |
| Top Speed [km/h]       | 60.2                     | 62.6                      | 62.4                     | 62.2                     | 63.7                     | 64.1                     | 64.3                     | 62.7                     |  |  |  |
| Avg. Dist. to Rail [m] | 7.2                      | 1.6                       | 1.4                      | 2.0                      | 2.2                      | 2.7                      | 6.3                      | 7.5                      |  |  |  |
| Avg. Stride Freq. [Hz] | 2.1                      | 2.2                       | 2.2                      | 2.2                      | 2.2                      | 2.2                      | 2.3                      | 2.2                      |  |  |  |
| Avg. Stride Length [m] | 6.1                      | 7.7                       | 7.8                      | 7.8                      | 7.9                      | 8.0                      | 7.7                      | 7.7                      |  |  |  |