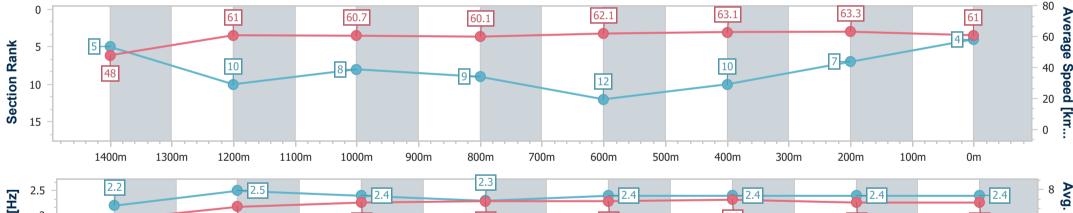

Race 7: VEOLIA REMEDIATION SERVICES BENCHMARK 55

Handicap - 1540m

14 September 2024 - 16:23 Track Rating: Synthetic, Weather: Fine, Rail Position: True

| Section                | Overall                  | 1400m                    | 1200m                    | 1000m                    | 800m                     | 600m                     | 400m                     | 200m                     |  |  |  |
|------------------------|--------------------------|--------------------------|--------------------------|--------------------------|--------------------------|--------------------------|--------------------------|--------------------------|--|--|--|
| Section Times          | 1:33.48 [2]<br>(0:10.65) | 1:22.83 [6]<br>(0:11.87) | 1:10.96 [4]<br>(0:12.01) | 0:58.95 [6]<br>(0:11.98) | 0:46.97 [6]<br>(0:11.79) | 0:35.18 [5]<br>(0:11.48) | 0:23.70 [6]<br>(0:11.63) | 0:12.07 [3]<br>(0:12.07) |  |  |  |
| Average Speed [km/h]   | 47.4                     | 60.5                     | 59.9                     | 60.1                     | 61.2                     | 63.0                     | 62.0                     | 60.1                     |  |  |  |
| Top Speed [km/h]       | 61.0                     | 62.4                     | 60.7                     | 60.5                     | 62.1                     | 63.4                     | 62.9                     | 61.8                     |  |  |  |
| Avg. Dist. to Rail [m] | 2.2                      | 0.3                      | 0.1                      | 0.1                      | 0.2                      | 0.7                      | 3.9                      | 6.4                      |  |  |  |
| Avg. Stride Freq. [Hz] | 2.2                      | 2.3                      | 2.2                      | 2.2                      | 2.2                      | 2.2                      | 2.3                      | 2.2                      |  |  |  |
| Avg. Stride Length [m] | 6.0                      | 7.2                      | 7.6                      | 7.7                      | 7.7                      | 8.0                      | 7.6                      | 7.6                      |  |  |  |