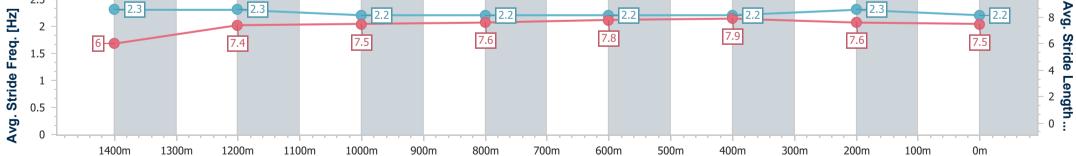

Race 7: VEOLIA REMEDIATION SERVICES BENCHMARK 55

Handicap - 1540m

14 September 2024 - 16:23 Track Rating: Synthetic, Weather: Fine, Rail Position: True

| Section                | Overall                  | 1400m                    | 1200m                    | 1000m                    | 800m                     | 600m                     | 400m                     | 200m                     |  |  |
|------------------------|--------------------------|--------------------------|--------------------------|--------------------------|--------------------------|--------------------------|--------------------------|--------------------------|--|--|
| Section Times          | 1:33.55 [3]<br>(0:10.22) | 1:23.33 [1]<br>(0:11.90) | 1:11.43 [1]<br>(0:11.90) | 0:59.53 [2]<br>(0:12.23) | 0:47.30 [3]<br>(0:11.83) | 0:35.47 [4]<br>(0:11.53) | 0:23.94 [3]<br>(0:11.66) | 0:12.28 [2]<br>(0:12.28) |  |  |
| Average Speed [km/h]   | 49.4                     | 60.8                     | 60.5                     | 59.1                     | 61.4                     | 62.7                     | 61.9                     | 58.9                     |  |  |
| Top Speed [km/h]       | 63.6                     | 64.1                     | 61.7                     | 59.8                     | 61.9                     | 63.5                     | 63.1                     | 60.9                     |  |  |
| Avg. Dist. to Rail [m] | 8.0                      | 0.8                      | 1.1                      | 1.9                      | 1.2                      | 0.5                      | 1.8                      | 2.6                      |  |  |
| Avg. Stride Freq. [Hz] | 2.3                      | 2.3                      | 2.2                      | 2.2                      | 2.2                      | 2.2                      | 2.3                      | 2.2                      |  |  |
| Avg. Stride Length [m] | 6.0                      | 7.4                      | 7.5                      | 7.6                      | 7.8                      | 7.9                      | 7.6                      | 7.5                      |  |  |