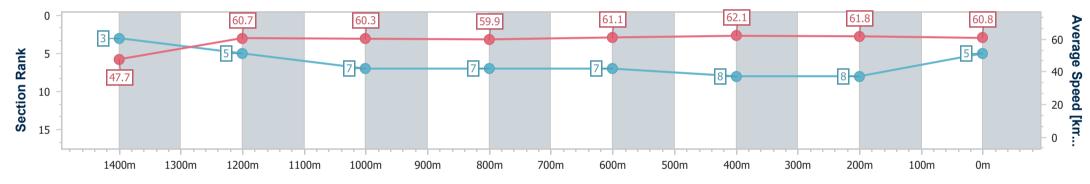

Race 7: VEOLIA REMEDIATION SERVICES BENCHMARK 55

Handicap - 1540m 14 September 2024 - 16:23

Track Rating: Synthetic, Weather: Fine, Rail Position: True

| Section                | Overall                  | 1400m                    | 1200m                    | 1000m                    | 800m                     | 600m                     | 400m                     | 200m                     |  |  |  |
|------------------------|--------------------------|--------------------------|--------------------------|--------------------------|--------------------------|--------------------------|--------------------------|--------------------------|--|--|--|
| Section Times          | 1:33.67 [5]<br>(0:10.54) | 1:23.13 [3]<br>(0:12.06) | 1:11.07 [5]<br>(0:11.95) | 0:59.12 [7]<br>(0:12.09) | 0:47.03 [7]<br>(0:11.81) | 0:35.22 [7]<br>(0:11.61) | 0:23.61 [8]<br>(0:11.70) | 0:11.91 [8]<br>(0:11.91) |  |  |  |
| Average Speed [km/h]   | 47.7                     | 60.7                     | 60.3                     | 59.9                     | 61.1                     | 62.1                     | 61.8                     | 60.8                     |  |  |  |
| Top Speed [km/h]       | 63.1                     | 62.8                     | 61.2                     | 61.2                     | 62.5                     | 63.3                     | 62.8                     | 62.6                     |  |  |  |
| Avg. Dist. to Rail [m] | 9.2                      | 2.0                      | 1.5                      | 1.3                      | 0.4                      | 0.5                      | 2.4                      | 3.3                      |  |  |  |
| Avg. Stride Freq. [Hz] | 2.2                      | 2.3                      | 2.2                      | 2.2                      | 2.2                      | 2.2                      | 2.3                      | 2.3                      |  |  |  |
| Avg. Stride Length [m] | 6.0                      | 7.4                      | 7.6                      | 7.6                      | 7.8                      | 7.7                      | 7.5                      | 7.3                      |  |  |  |

Report Created: Sat 14 September 2024 16:43 GMT+10

[] Ranking at each section and finish

-:--- No data available at this section

NA No data available

Page 9/17

| Horse/Jockey Name              | Primary Witness   |
|--------------------------------|-------------------|
| Final Rank                     | 6                 |
| Fastest Section Time (Section) | 0:11.16 (Overall) |
| Top Speed [km/h] (Section)     | 64.0 (800m)       |
| Race State                     | Finished          |