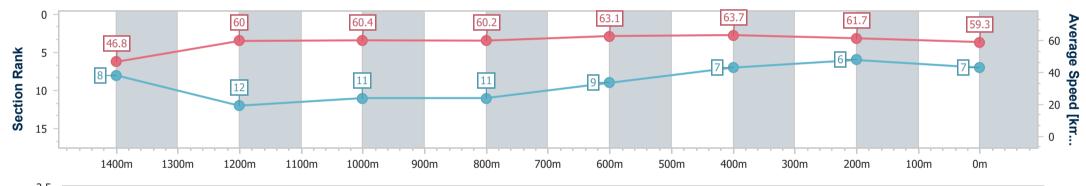

Race 7: VEOLIA REMEDIATION SERVICES BENCHMARK 55

Handicap - 1540m 14 September 2024 - 16:23

Page 11/17

data processed by

Track Rating: Synthetic, Weather: Fine, Rail Position: True

| Section                | Overall                  | 1400m                    | 1200m                     | 1000m                     | 800m                      | 600m                     | 400m                     | 200m                     |  |  |  |
|------------------------|--------------------------|--------------------------|---------------------------|---------------------------|---------------------------|--------------------------|--------------------------|--------------------------|--|--|--|
| Section Times          | 1:33.84 [7]<br>(0:10.80) | 1:23.04 [8]<br>(0:12.26) | 1:10.78 [12]<br>(0:11.91) | 0:58.87 [11]<br>(0:12.02) | 0:46.85 [11]<br>(0:11.48) | 0:35.37 [9]<br>(0:11.42) | 0:23.95 [7]<br>(0:11.78) | 0:12.17 [6]<br>(0:12.17) |  |  |  |
| Average Speed [km/h]   | 46.8                     | 60.0                     | 60.4                      | 60.2                      | 63.1                      | 63.7                     | 61.7                     | 59.3                     |  |  |  |
| Top Speed [km/h]       | 61.5                     | 61.7                     | 61.5                      | 61.4                      | 64.1                      | 64.7                     | 63.8                     | 60.4                     |  |  |  |
| Avg. Dist. to Rail [m] | 4.6                      | 2.7                      | 1.8                       | 1.6                       | 1.1                       | 2.3                      | 3.7                      | 4.3                      |  |  |  |
| Avg. Stride Freq. [Hz] | 2.2                      | 2.2                      | 2.2                       | 2.2                       | 2.2                       | 2.3                      | 2.3                      | 2.2                      |  |  |  |
| Avg. Stride Length [m] | 5.8                      | 7.5                      | 7.7                       | 7.8                       | 7.9                       | 7.8                      | 7.6                      | 7.4                      |  |  |  |

Report Created: Sat 14 September 2024 16:43 GMT+10

[] Ranking at each section and finish

-:--- No data available at this section

| Horse/Jockey Name              | Miss Shu          |
|--------------------------------|-------------------|
| Final Rank                     | 8                 |
| Fastest Section Time (Section) | 0:10.40 (Overall) |
| Top Speed [km/h] (Section)     | 63.8 (600m)       |
| Race State                     | Finished          |