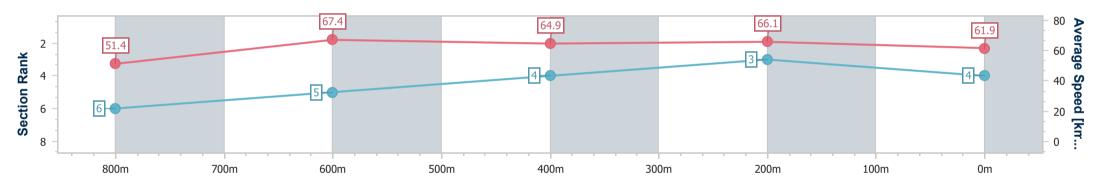

## Report Created: Sun 15 September 2024 13:33 GMT+10

[] Ranking at each section and finish

-:--- No data available at this section

NA No data available

Page 4/8

SUNSHINE COAST TURF CLUB

| Horse/Jockey Name              | Territory Ash  |            |                                                                 |  |  |  |  |
|--------------------------------|----------------|------------|-----------------------------------------------------------------|--|--|--|--|
| Final Rank                     | 4              |            | Sunshine Coast QLD Professional                                 |  |  |  |  |
| Fastest Section Time (Section) | 0:10.75 (800m) | RACING     | Race 1: WALTERS REAL ESTATE QTIS Three-Year<br>Handicap - 1000m |  |  |  |  |
| Top Speed [km/h] (Section)     | 68.4 (800m)    | QUEENSLAND | 15 September 2024 - 13:10                                       |  |  |  |  |
| Race State                     | Finished       |            | Track Rating: Soft 5, Weather: Fine, Rail Position: True        |  |  |  |  |

| Section                | Overall                  | 800m                     | 600m                     | 400m                     | 200m                     |  |  |  |  |
|------------------------|--------------------------|--------------------------|--------------------------|--------------------------|--------------------------|--|--|--|--|
| Section Times          | 0:58.55 [4]<br>(0:14.03) | 0:44.52 [6]<br>(0:10.75) | 0:33.77 [5]<br>(0:11.20) | 0:22.57 [4]<br>(0:10.90) | 0:11.67 [3]<br>(0:11.67) |  |  |  |  |
| Average Speed [km/h]   | 51.4                     | 67.4                     | 64.9                     | 66.1                     | 61.9                     |  |  |  |  |
| Top Speed [km/h]       | 67.4                     | 68.4                     | 65.5                     | 67.1                     | 65.3                     |  |  |  |  |
| Avg. Dist. to Rail [m] | 6.3                      | 1.9                      | 2.0                      | 6.0                      | 5.5                      |  |  |  |  |
| Avg. Stride Freq. [Hz] | 2.2                      | 2.4                      | 2.4                      | 2.5                      | 2.4                      |  |  |  |  |
| Avg. Stride Length [m] | 6.3                      | 7.7                      | 7.5                      | 7.3                      | 7.2                      |  |  |  |  |