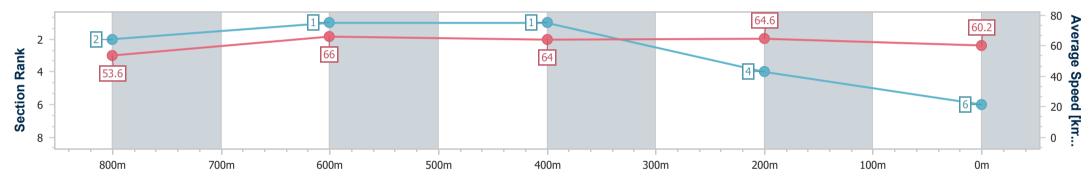

| Section                | Overall                  | 800m                     | 600m                     | 400m                     | 200m                     |  |  |  |  |
|------------------------|--------------------------|--------------------------|--------------------------|--------------------------|--------------------------|--|--|--|--|
| Section Times          | 0:58.91 [6]<br>(0:13.44) | 0:45.47 [2]<br>(0:10.99) | 0:34.48 [1]<br>(0:11.34) | 0:23.14 [1]<br>(0:11.15) | 0:11.99 [4]<br>(0:11.99) |  |  |  |  |
| Average Speed [km/h]   | 53.6                     | 66.0                     | 64.0                     | 64.6                     | 60.2                     |  |  |  |  |
| Top Speed [km/h]       | 68.0                     | 67.7                     | 66.0                     | 65.9                     | 62.9                     |  |  |  |  |
| Avg. Dist. to Rail [m] | 4.5                      | 2.1                      | 1.6                      | 5.4                      | 4.7                      |  |  |  |  |
| Avg. Stride Freq. [Hz] | 2.3                      | 2.4                      | 2.4                      | 2.4                      | 2.3                      |  |  |  |  |
| Avg. Stride Length [m] | 6.4                      | 7.5                      | 7.3                      | 7.4                      | 7.1                      |  |  |  |  |