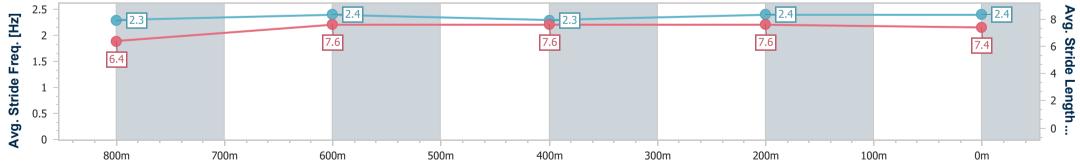

## Report Created: Sun 15 September 2024 13:33 GMT+10

[] Ranking at each section and finish

-:--- No data available at this section

| Horse/Jockey Name              | Estrondo       |
|--------------------------------|----------------|
| Final Rank                     | 2              |
| Fastest Section Time (Section) | 0:10.97 (400m) |
| Top Speed [km/h] (Section)     | 67.3 (800m)    |
| Race State                     | Finished       |

(1)

| Section                | Overall                  | 800m                     | 600m                     | 400m                     | 200m                     |  |  |  |  |
|------------------------|--------------------------|--------------------------|--------------------------|--------------------------|--------------------------|--|--|--|--|
| Section Times          | 0:58.22 [2]<br>(0:13.59) | 0:44.63 [3]<br>(0:11.00) | 0:33.63 [3]<br>(0:11.20) | 0:22.43 [2]<br>(0:10.97) | 0:11.46 [1]<br>(0:11.46) |  |  |  |  |
| Average Speed [km/h]   | 52.5                     | 65.8                     | 63.8                     | 65.9                     | 62.8                     |  |  |  |  |
| Top Speed [km/h]       | 66.8                     | 67.3                     | 64.8                     | 67.0                     | 65.4                     |  |  |  |  |
| Avg. Dist. to Rail [m] | 3.8                      | 1.5                      | 0.9                      | 1.5                      | 2.0                      |  |  |  |  |
| Avg. Stride Freq. [Hz] | 2.3                      | 2.4                      | 2.3                      | 2.4                      | 2.4                      |  |  |  |  |
| Avg. Stride Length [m] | 6.4                      | 7.6                      | 7.6                      | 7.6                      | 7.4                      |  |  |  |  |