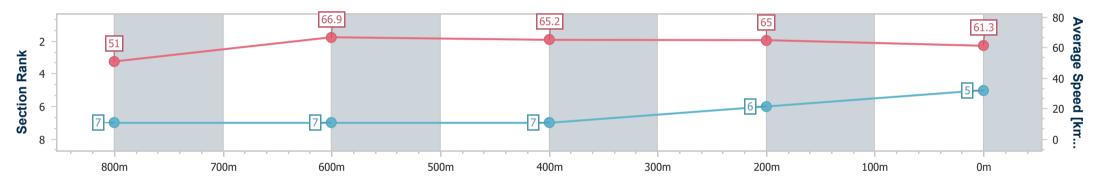

| Section                | Overall                  | 800m                     | 600m                     | 400m                     | 200m                     |  |  |  |  |
|------------------------|--------------------------|--------------------------|--------------------------|--------------------------|--------------------------|--|--|--|--|
| Section Times          | 0:58.20 [1]<br>(0:13.43) | 0:44.77 [1]<br>(0:11.00) | 0:33.77 [2]<br>(0:11.40) | 0:22.37 [3]<br>(0:11.00) | 0:11.37 [2]<br>(0:11.37) |  |  |  |  |
| Average Speed [km/h]   | 53.7                     | 65.9                     | 63.5                     | 65.4                     | 63.3                     |  |  |  |  |
| Top Speed [km/h]       | 67.9                     | 70.0                     | 64.8                     | 66.9                     | 67.0                     |  |  |  |  |
| Avg. Dist. to Rail [m] | 1.9                      | 2.2                      | 0.6                      | 2.7                      | 3.6                      |  |  |  |  |
| Avg. Stride Freq. [Hz] | 2.4                      | 2.4                      | 2.3                      | 2.5                      | 2.4                      |  |  |  |  |
| Avg. Stride Length [m] | 6.3                      | 7.4                      | 7.6                      | 7.4                      | 7.3                      |  |  |  |  |