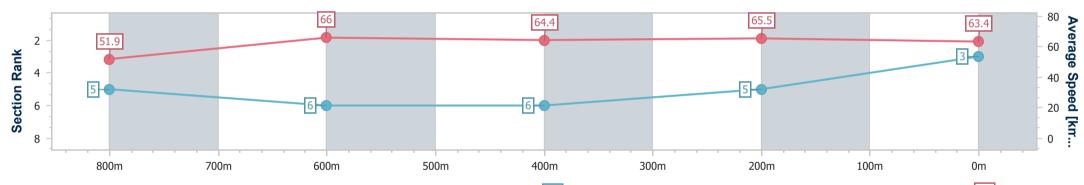

Report Created: Sun 15 September 2024 13:33 GMT+10

[] Ranking at each section and finish

-:--- No data available at this section

| Horse/Jockey Name              | Trevatt Court  |            |                                                                     |  |  |  |  |  |
|--------------------------------|----------------|------------|---------------------------------------------------------------------|--|--|--|--|--|
| Final Rank                     | 3              |            | Sunshine Coast QLD Professional                                     |  |  |  |  |  |
| Fastest Section Time (Section) | 0:10.95 (800m) | RACING     | Race 1: WALTERS REAL ESTATE QTIS Three-Year-Old<br>Handicap - 1000m |  |  |  |  |  |
| Top Speed [km/h] (Section)     | 67.5 (800m)    | QUEENSLAND | 15 September 2024 - 13:10                                           |  |  |  |  |  |
| Race State                     | Finished       | I          | Track Rating: Soft 5, Weather: Fine, Rail Position: True            |  |  |  |  |  |

| Section                | Overall                  | 800m                     | 600m                     | 400m                     | 200m                     |
|------------------------|--------------------------|--------------------------|--------------------------|--------------------------|--------------------------|
| Section Times          | 0:58.38 [3]<br>(0:13.89) | 0:44.49 [5]<br>(0:10.95) | 0:33.54 [6]<br>(0:11.21) | 0:22.33 [6]<br>(0:10.97) | 0:11.36 [5]<br>(0:11.36) |
| Average Speed [km/h]   | 51.9                     | 66.0                     | 64.4                     | 65.5                     | 63.4                     |
| Top Speed [km/h]       | 65.1                     | 67.5                     | 65.4                     | 66.6                     | 65.9                     |
| Avg. Dist. to Rail [m] | 4.6                      | 1.9                      | 0.4                      | 5.3                      | 6.5                      |
| Avg. Stride Freq. [Hz] | 2.4                      | 2.5                      | 2.3                      | 2.4                      | 2.3                      |
| Avg. Stride Length [m] | 5.9                      | 7.5                      | 7.7                      | 7.7                      | 7.8                      |