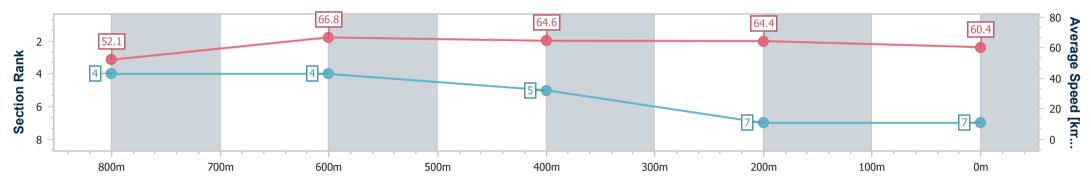

Race 1: WALTERS REAL ESTATE QTIS Three-Year-Old Handicap - 1000m 15 September 2024 - 13:10

Page 8/8

data processed by

Track Rating: Soft 5, Weather: Fine, Rail Position: True

| Section                | Overall                  | 800m                     | 600m                     | 400m                     | 200m                     |  |  |  |
|------------------------|--------------------------|--------------------------|--------------------------|--------------------------|--------------------------|--|--|--|
| Section Times          | 0:59.15 [7]<br>(0:13.86) | 0:45.29 [4]<br>(0:10.86) | 0:34.43 [4]<br>(0:11.31) | 0:23.12 [5]<br>(0:11.20) | 0:11.92 [7]<br>(0:11.92) |  |  |  |
| Average Speed [km/h]   | 52.1                     | 66.8                     | 64.6                     | 64.4                     | 60.4                     |  |  |  |
| Top Speed [km/h]       | 67.1                     | 67.7                     | 65.9                     | 65.1                     | 62.9                     |  |  |  |
| Avg. Dist. to Rail [m] | 4.5                      | 2.3                      | 2.6                      | 7.7                      | 6.7                      |  |  |  |
| Avg. Stride Freq. [Hz] | 2.2                      | 2.4                      | 2.4                      | 2.3                      | 2.2                      |  |  |  |
| Avg. Stride Length [m] | 6.4                      | 7.7                      | 7.6                      | 7.7                      | 7.5                      |  |  |  |