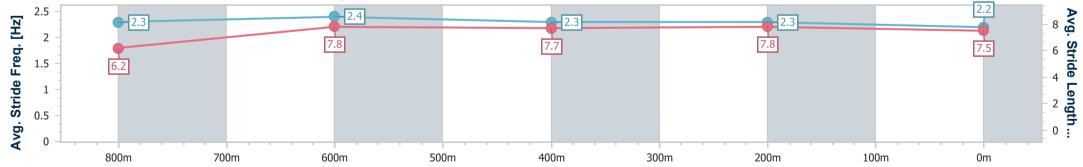

| Section                | Overall                  | 800m                     | 600m                     | 400m                     | 200m                     |  |  |  |  |
|------------------------|--------------------------|--------------------------|--------------------------|--------------------------|--------------------------|--|--|--|--|
| Section Times          | 0:58.20 [1]<br>(0:13.43) | 0:44.77 [1]<br>(0:11.00) | 0:33.77 [2]<br>(0:11.40) | 0:22.37 [3]<br>(0:11.00) | 0:11.37 [2]<br>(0:11.37) |  |  |  |  |
| Average Speed [km/h]   | 53.7                     | 65.9                     | 63.5                     | 65.4                     | 63.3                     |  |  |  |  |
| Top Speed [km/h]       | 67.9                     | 70.0                     | 64.8                     | 66.9                     | 67.0                     |  |  |  |  |
| Avg. Dist. to Rail [m] | 1.9                      | 2.2                      | 0.6                      | 2.7                      | 3.6                      |  |  |  |  |
| Avg. Stride Freq. [Hz] | 2.4                      | 2.4                      | 2.3                      | 2.5                      | 2.4                      |  |  |  |  |
| Avg. Stride Length [m] | 6.3                      | 7.4                      | 7.6                      | 7.4                      | 7.3                      |  |  |  |  |