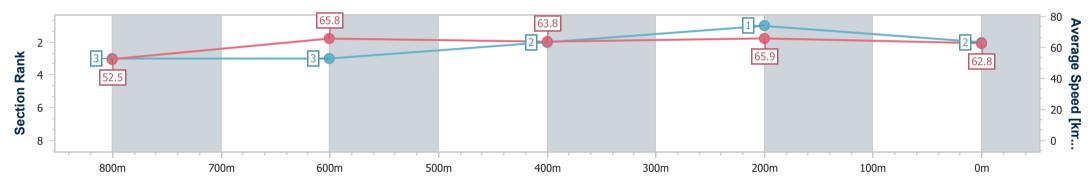

## Report Created: Sun 15 September 2024 13:33 GMT+10

[] Ranking at each section and finish

-:--- No data available at this section

| Horse/Jockey Name              | Estrondo       |
|--------------------------------|----------------|
| Final Rank                     | 2              |
| Fastest Section Time (Section) | 0:10.97 (400m) |
| Top Speed [km/h] (Section)     | 67.3 (800m)    |
| Race State                     | Finished       |

(1)

| Section                | Overall                  | 800m                     | 600m                     | 400m                     | 200m                     |  |  |  |  |
|------------------------|--------------------------|--------------------------|--------------------------|--------------------------|--------------------------|--|--|--|--|
| Section Times          | 0:58.22 [2]<br>(0:13.59) | 0:44.63 [3]<br>(0:11.00) | 0:33.63 [3]<br>(0:11.20) | 0:22.43 [2]<br>(0:10.97) | 0:11.46 [1]<br>(0:11.46) |  |  |  |  |
| Average Speed [km/h]   | 52.5                     | 65.8                     | 63.8                     | 65.9                     | 62.8                     |  |  |  |  |
| Top Speed [km/h]       | 66.8                     | 67.3                     | 64.8                     | 67.0                     | 65.4                     |  |  |  |  |
| Avg. Dist. to Rail [m] | 3.8                      | 1.5                      | 0.9                      | 1.5                      | 2.0                      |  |  |  |  |
| Avg. Stride Freq. [Hz] | 2.3                      | 2.4                      | 2.3                      | 2.4                      | 2.4                      |  |  |  |  |
| Avg. Stride Length [m] | 6.4                      | 7.6                      | 7.6                      | 7.6                      | 7.4                      |  |  |  |  |