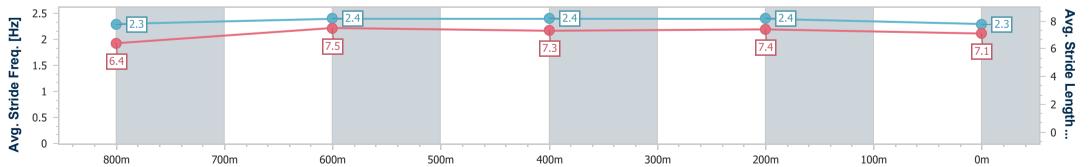

| Section                | Overall                  | 800m                     | 600m                     | 400m                     | 200m                     |  |  |  |  |
|------------------------|--------------------------|--------------------------|--------------------------|--------------------------|--------------------------|--|--|--|--|
| Section Times          | 0:58.91 [6]<br>(0:13.44) | 0:45.47 [2]<br>(0:10.99) | 0:34.48 [1]<br>(0:11.34) | 0:23.14 [1]<br>(0:11.15) | 0:11.99 [4]<br>(0:11.99) |  |  |  |  |
| Average Speed [km/h]   | 53.6                     | 66.0                     | 64.0                     | 64.6                     | 60.2                     |  |  |  |  |
| Top Speed [km/h]       | 68.0                     | 67.7                     | 66.0                     | 65.9                     | 62.9                     |  |  |  |  |
| Avg. Dist. to Rail [m] | 4.5                      | 2.1                      | 1.6                      | 5.4                      | 4.7                      |  |  |  |  |
| Avg. Stride Freq. [Hz] | 2.3                      | 2.4                      | 2.4                      | 2.4                      | 2.3                      |  |  |  |  |
| Avg. Stride Length [m] | 6.4                      | 7.5                      | 7.3                      | 7.4                      | 7.1                      |  |  |  |  |