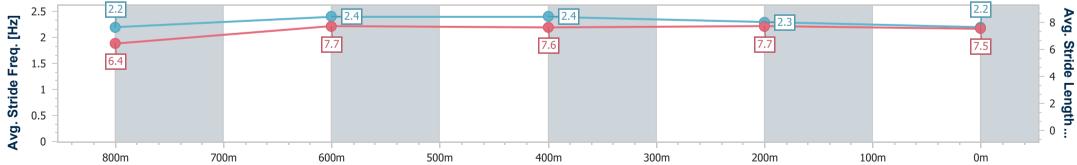

Race 1: WALTERS REAL ESTATE QTIS Three-Year-Old Handicap - 1000m 15 September 2024 - 13:10

Page 8/8

data processed by

Track Rating: Soft 5, Weather: Fine, Rail Position: True

| Section                | Overall                  | 800m                     | 600m                     | 400m                     | 200m                     |  |  |  |
|------------------------|--------------------------|--------------------------|--------------------------|--------------------------|--------------------------|--|--|--|
| Section Times          | 0:59.15 [7]<br>(0:13.86) | 0:45.29 [4]<br>(0:10.86) | 0:34.43 [4]<br>(0:11.31) | 0:23.12 [5]<br>(0:11.20) | 0:11.92 [7]<br>(0:11.92) |  |  |  |
| Average Speed [km/h]   | 52.1                     | 66.8                     | 64.6                     | 64.4                     | 60.4                     |  |  |  |
| Top Speed [km/h]       | 67.1                     | 67.7                     | 65.9                     | 65.1                     | 62.9                     |  |  |  |
| Avg. Dist. to Rail [m] | 4.5                      | 2.3                      | 2.6                      | 7.7                      | 6.7                      |  |  |  |
| Avg. Stride Freq. [Hz] | 2.2                      | 2.4                      | 2.4                      | 2.3                      | 2.2                      |  |  |  |
| Avg. Stride Length [m] | 6.4                      | 7.7                      | 7.6                      | 7.7                      | 7.5                      |  |  |  |