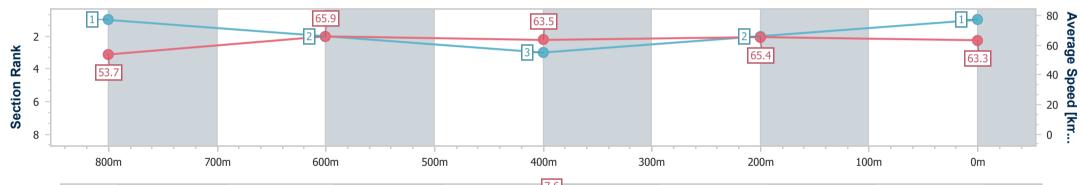

SCN Saddle cloth number

**DNF** Did not finish

**DNT** Did not track

Page 1/8

| Horse/Jockey Name              | Heart And Spirit |        |                                                                     |                                     |  |
|--------------------------------|------------------|--------|---------------------------------------------------------------------|-------------------------------------|--|
| Final Rank                     | 1                | RACING | Sunshine Coast QLD Professional                                     |                                     |  |
| Fastest Section Time (Section) | 0:11.00 (800m)   |        | Race 1: WALTERS REAL ESTATE QTIS Three-Year-Old<br>Handicap - 1000m | SCTO SUNSHINE<br>COAST<br>TURF CLUB |  |
| Top Speed [km/h] (Section)     | 70.0 (800m)      |        | 15 September 2024 - 13:10                                           |                                     |  |
| Race State                     | Finished         |        | Track Rating: Soft 5, Weather: Fine, Rail Position: True            |                                     |  |
|                                |                  |        |                                                                     |                                     |  |

| Section                | Overall                  | 800m                     | 600m                     | 400m                     | 200m                     |  |  |  |  |
|------------------------|--------------------------|--------------------------|--------------------------|--------------------------|--------------------------|--|--|--|--|
| Section Times          | 0:58.20 [1]<br>(0:13.43) | 0:44.77 [1]<br>(0:11.00) | 0:33.77 [2]<br>(0:11.40) | 0:22.37 [3]<br>(0:11.00) | 0:11.37 [2]<br>(0:11.37) |  |  |  |  |
| Average Speed [km/h]   | 53.7                     | 65.9                     | 63.5                     | 65.4                     | 63.3                     |  |  |  |  |
| Top Speed [km/h]       | 67.9                     | 70.0                     | 64.8                     | 66.9                     | 67.0                     |  |  |  |  |
| Avg. Dist. to Rail [m] | 1.9                      | 2.2                      | 0.6                      | 2.7                      | 3.6                      |  |  |  |  |
| Avg. Stride Freq. [Hz] | 2.4                      | 2.4                      | 2.3                      | 2.5                      | 2.4                      |  |  |  |  |
| Avg. Stride Length [m] | 6.3                      | 7.4                      | 7.6                      | 7.4                      | 7.3                      |  |  |  |  |