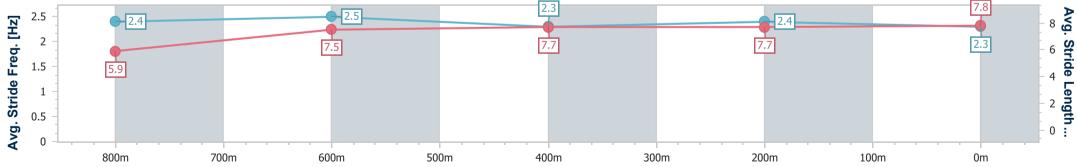

Report Created: Sun 15 September 2024 13:33 GMT+10

[] Ranking at each section and finish

-:--- No data available at this section

| Horse/Jockey Name              | Trevatt Court  |            |                                                                     |  |  |  |  |  |
|--------------------------------|----------------|------------|---------------------------------------------------------------------|--|--|--|--|--|
| Final Rank                     | 3              |            | Sunshine Coast QLD Professional                                     |  |  |  |  |  |
| Fastest Section Time (Section) | 0:10.95 (800m) | RACING     | Race 1: WALTERS REAL ESTATE QTIS Three-Year-Old<br>Handicap - 1000m |  |  |  |  |  |
| Top Speed [km/h] (Section)     | 67.5 (800m)    | QUEENSLAND | 15 September 2024 - 13:10                                           |  |  |  |  |  |
| Race State                     | Finished       | I          | Track Rating: Soft 5, Weather: Fine, Rail Position: True            |  |  |  |  |  |

| Section                | Overall                  | 800m                     | 600m                     | 400m                     | 200m                     |
|------------------------|--------------------------|--------------------------|--------------------------|--------------------------|--------------------------|
| Section Times          | 0:58.38 [3]<br>(0:13.89) | 0:44.49 [5]<br>(0:10.95) | 0:33.54 [6]<br>(0:11.21) | 0:22.33 [6]<br>(0:10.97) | 0:11.36 [5]<br>(0:11.36) |
| Average Speed [km/h]   | 51.9                     | 66.0                     | 64.4                     | 65.5                     | 63.4                     |
| Top Speed [km/h]       | 65.1                     | 67.5                     | 65.4                     | 66.6                     | 65.9                     |
| Avg. Dist. to Rail [m] | 4.6                      | 1.9                      | 0.4                      | 5.3                      | 6.5                      |
| Avg. Stride Freq. [Hz] | 2.4                      | 2.5                      | 2.3                      | 2.4                      | 2.3                      |
| Avg. Stride Length [m] | 5.9                      | 7.5                      | 7.7                      | 7.7                      | 7.8                      |