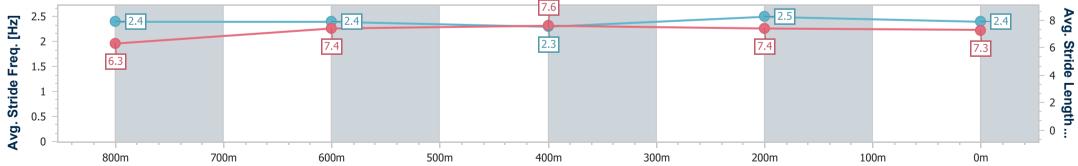

SCN Saddle cloth number

**DNF** Did not finish

**DNT** Did not track

Page 1/8

| Horse/Jockey Name              | Heart And Spirit |        |                                                                     |                                     |  |
|--------------------------------|------------------|--------|---------------------------------------------------------------------|-------------------------------------|--|
| Final Rank                     | 1                | RACING | Sunshine Coast QLD Professional                                     |                                     |  |
| Fastest Section Time (Section) | 0:11.00 (800m)   |        | Race 1: WALTERS REAL ESTATE QTIS Three-Year-Old<br>Handicap - 1000m | SCTO SUNSHINE<br>COAST<br>TURF CLUB |  |
| Top Speed [km/h] (Section)     | 70.0 (800m)      |        | 15 September 2024 - 13:10                                           |                                     |  |
| Race State                     | Finished         |        | Track Rating: Soft 5, Weather: Fine, Rail Position: True            |                                     |  |
|                                |                  |        |                                                                     |                                     |  |

| Section                | Overall                  | 800m                     | 600m                     | 400m                     | 200m                     |  |  |  |  |
|------------------------|--------------------------|--------------------------|--------------------------|--------------------------|--------------------------|--|--|--|--|
| Section Times          | 0:58.20 [1]<br>(0:13.43) | 0:44.77 [1]<br>(0:11.00) | 0:33.77 [2]<br>(0:11.40) | 0:22.37 [3]<br>(0:11.00) | 0:11.37 [2]<br>(0:11.37) |  |  |  |  |
| Average Speed [km/h]   | 53.7                     | 65.9                     | 63.5                     | 65.4                     | 63.3                     |  |  |  |  |
| Top Speed [km/h]       | 67.9                     | 70.0                     | 64.8                     | 66.9                     | 67.0                     |  |  |  |  |
| Avg. Dist. to Rail [m] | 1.9                      | 2.2                      | 0.6                      | 2.7                      | 3.6                      |  |  |  |  |
| Avg. Stride Freq. [Hz] | 2.4                      | 2.4                      | 2.3                      | 2.5                      | 2.4                      |  |  |  |  |
| Avg. Stride Length [m] | 6.3                      | 7.4                      | 7.6                      | 7.4                      | 7.3                      |  |  |  |  |