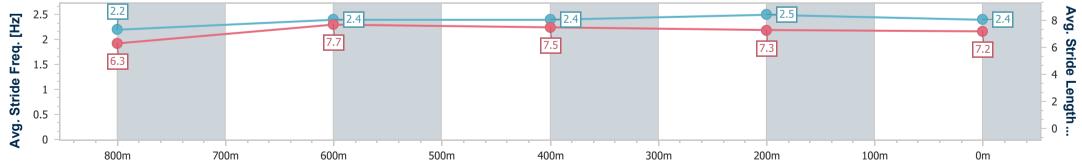

## Report Created: Sun 15 September 2024 13:33 GMT+10

[] Ranking at each section and finish

-:--- No data available at this section

NA No data available

Page 4/8

SUNSHINE COAST TURF CLUB

| Horse/Jockey Name              | Territory Ash  |            |                                                                 |  |  |  |  |
|--------------------------------|----------------|------------|-----------------------------------------------------------------|--|--|--|--|
| Final Rank                     | 4              |            | Sunshine Coast QLD Professional                                 |  |  |  |  |
| Fastest Section Time (Section) | 0:10.75 (800m) | RACING     | Race 1: WALTERS REAL ESTATE QTIS Three-Year<br>Handicap - 1000m |  |  |  |  |
| Top Speed [km/h] (Section)     | 68.4 (800m)    | QUEENSLAND | 15 September 2024 - 13:10                                       |  |  |  |  |
| Race State                     | Finished       |            | Track Rating: Soft 5, Weather: Fine, Rail Position: True        |  |  |  |  |

| Section                | Overall                  | 800m                     | 600m                     | 400m                     | 200m                     |  |  |  |  |
|------------------------|--------------------------|--------------------------|--------------------------|--------------------------|--------------------------|--|--|--|--|
| Section Times          | 0:58.55 [4]<br>(0:14.03) | 0:44.52 [6]<br>(0:10.75) | 0:33.77 [5]<br>(0:11.20) | 0:22.57 [4]<br>(0:10.90) | 0:11.67 [3]<br>(0:11.67) |  |  |  |  |
| Average Speed [km/h]   | 51.4                     | 67.4                     | 64.9                     | 66.1                     | 61.9                     |  |  |  |  |
| Top Speed [km/h]       | 67.4                     | 68.4                     | 65.5                     | 67.1                     | 65.3                     |  |  |  |  |
| Avg. Dist. to Rail [m] | 6.3                      | 1.9                      | 2.0                      | 6.0                      | 5.5                      |  |  |  |  |
| Avg. Stride Freq. [Hz] | 2.2                      | 2.4                      | 2.4                      | 2.5                      | 2.4                      |  |  |  |  |
| Avg. Stride Length [m] | 6.3                      | 7.7                      | 7.5                      | 7.3                      | 7.2                      |  |  |  |  |