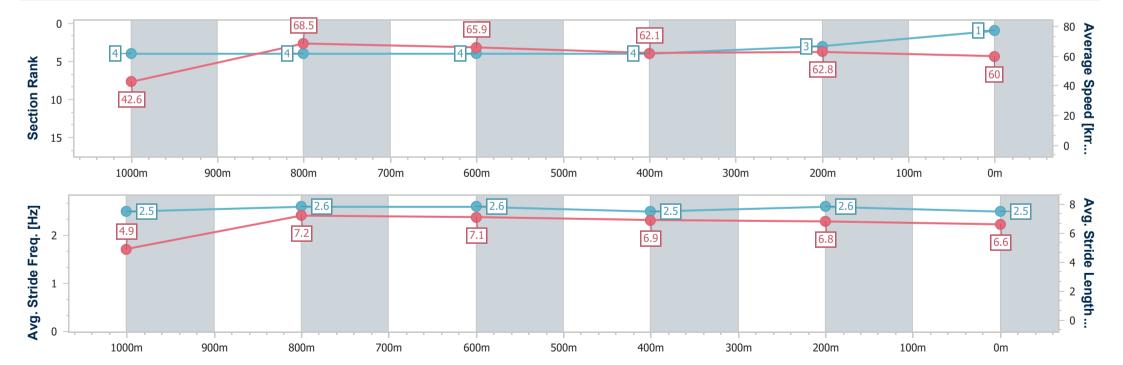

| Continu                | Overell                  | 4000                     | 000                      | C00                      | 400                      | 200                      |
|------------------------|--------------------------|--------------------------|--------------------------|--------------------------|--------------------------|--------------------------|
| Section                | Overall                  | 1000m                    | 800m                     | 600m                     | 400m                     | 200m                     |
| Section Times          | 1:04.95 [1]<br>(0:08.49) | 0:56.46 [4]<br>(0:10.57) | 0:45.89 [4]<br>(0:10.90) | 0:34.99 [4]<br>(0:11.54) | 0:23.45 [4]<br>(0:11.48) | 0:11.97 [3]<br>(0:11.97) |
| Average Speed [km/h]   | 42.6                     | 68.5                     | 65.9                     | 62.1                     | 62.8                     | 60.0                     |
| Top Speed [km/h]       | 67.5                     | 69.8                     | 68.1                     | 63.2                     | 63.9                     | 62.7                     |
| Avg. Dist. to Rail [m] | 8.2                      | 2.4                      | 0.6                      | 0.8                      | 1.5                      | 2.8                      |
| Avg. Stride Freq. [Hz] | 2.5                      | 2.6                      | 2.6                      | 2.5                      | 2.6                      | 2.5                      |
| Avg. Stride Length [m] | 4.9                      | 7.2                      | 7.1                      | 6.9                      | 6.8                      | 6.6                      |