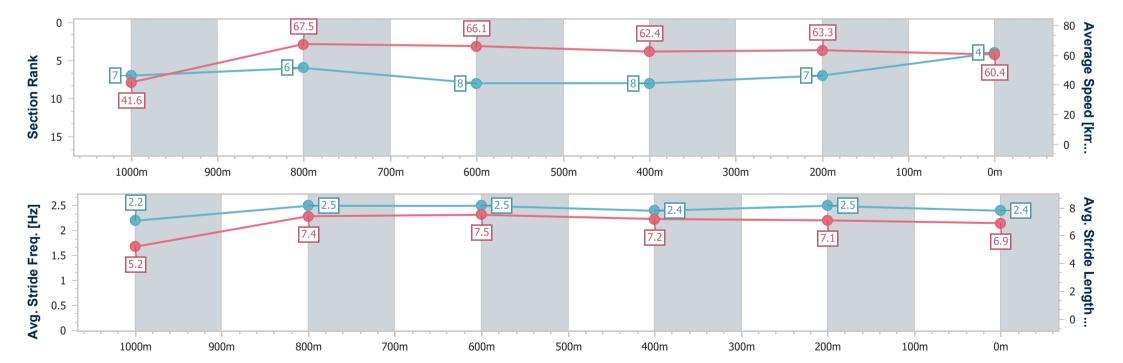

| Section                | Overall     | 1000m       | 800m        | 600m        | 400m        | 200m        |
|------------------------|-------------|-------------|-------------|-------------|-------------|-------------|
| Section Times          | 1:05.16 [4] | 0:56.45 [7] | 0:45.76 [6] | 0:34.87 [8] | 0:23.33 [8] | 0:11.94 [7] |
|                        | (0:08.71)   | (0:10.69)   | (0:10.89)   | (0:11.54)   | (0:11.39)   | (0:11.94)   |
| Average Speed [km/h]   | 41.6        | 67.5        | 66.1        | 62.4        | 63.3        | 60.4        |
| Top Speed [km/h]       | 62.4        | 69.6        | 68.3        | 64.2        | 63.9        | 64.7        |
| Avg. Dist. to Rail [m] | 3.8         | 0.8         | 0.4         | 0.5         | 2.1         | 5.3         |
| Avg. Stride Freq. [Hz] | 2.2         | 2.5         | 2.5         | 2.4         | 2.5         | 2.4         |
| Avg. Stride Length [m] | 5.2         | 7.4         | 7.5         | 7.2         | 7.1         | 6.9         |