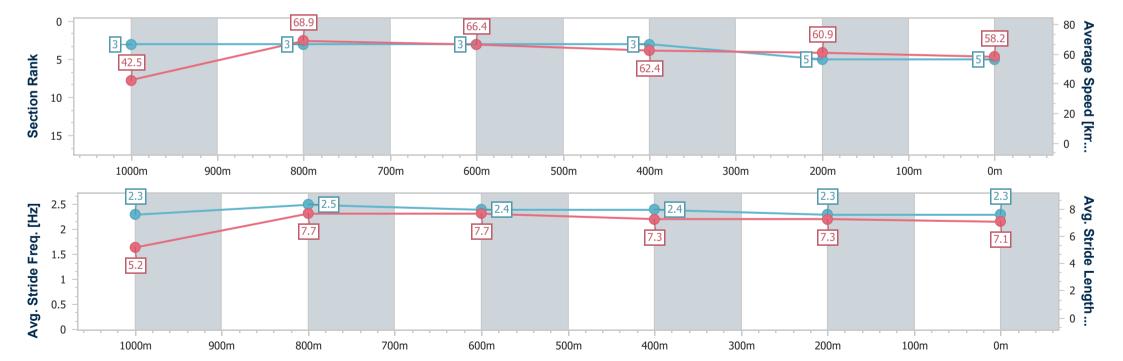

| Section                | Overall                  | 1000m                    | 800m                     | 600m                     | 400m                     | 200m                     |
|------------------------|--------------------------|--------------------------|--------------------------|--------------------------|--------------------------|--------------------------|
| Section Times          | 1:05.38 [5]<br>(0:08.44) | 0:56.94 [3]<br>(0:10.47) | 0:46.47 [3]<br>(0:10.81) | 0:35.66 [3]<br>(0:11.49) | 0:24.17 [3]<br>(0:11.81) | 0:12.36 [5]<br>(0:12.36) |
| Average Speed [km/h]   | 42.5                     | 68.9                     | 66.4                     | 62.4                     | 60.9                     | 58.2                     |
| Top Speed [km/h]       | 65.5                     | 70.0                     | 68.8                     | 63.4                     | 61.5                     | 61.0                     |
| Avg. Dist. to Rail [m] | 1.9                      | 0.3                      | 0.6                      | 0.7                      | 1.2                      | 2.3                      |
| Avg. Stride Freq. [Hz] | 2.3                      | 2.5                      | 2.4                      | 2.4                      | 2.3                      | 2.3                      |
| Avg. Stride Length [m] | 5.2                      | 7.7                      | 7.7                      | 7.3                      | 7.3                      | 7.1                      |