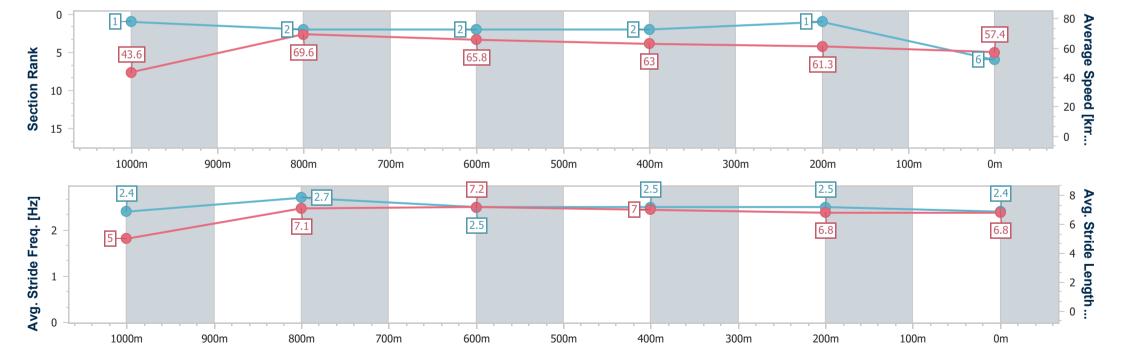

Race 8: Racing again Sat 28th September RATINGS BAND 0 - 55 Handicap - 1100m

17 September 2024 - 17:30

Track Rating: Good 4, Weather: Overcast, Rail Position: +3m Entire

| Section                | Overall                  | 1000m                    | 800m                     | 600m                     | 400m                     | 200m                     |
|------------------------|--------------------------|--------------------------|--------------------------|--------------------------|--------------------------|--------------------------|
| Section Times          | 1:05.42 [6]<br>(0:08.30) | 0:57.12 [1]<br>(0:10.41) | 0:46.71 [2]<br>(0:10.97) | 0:35.74 [2]<br>(0:11.46) | 0:24.28 [2]<br>(0:11.75) | 0:12.53 [1]<br>(0:12.53) |
| Average Speed [km/h]   | 43.6                     | 69.6                     | 65.8                     | 63.0                     | 61.3                     | 57.4                     |
| Top Speed [km/h]       | 67.0                     | 70.7                     | 67.7                     | 64.3                     | 61.9                     | 60.6                     |
| Avg. Dist. to Rail [m] | 7.2                      | 2.2                      | 1.8                      | 0.3                      | 1.3                      | 1.0                      |
| Avg. Stride Freq. [Hz] | 2.4                      | 2.7                      | 2.5                      | 2.5                      | 2.5                      | 2.4                      |
| Avg. Stride Length [m] | 5.0                      | 7.1                      | 7.2                      | 7.0                      | 6.8                      | 6.8                      |