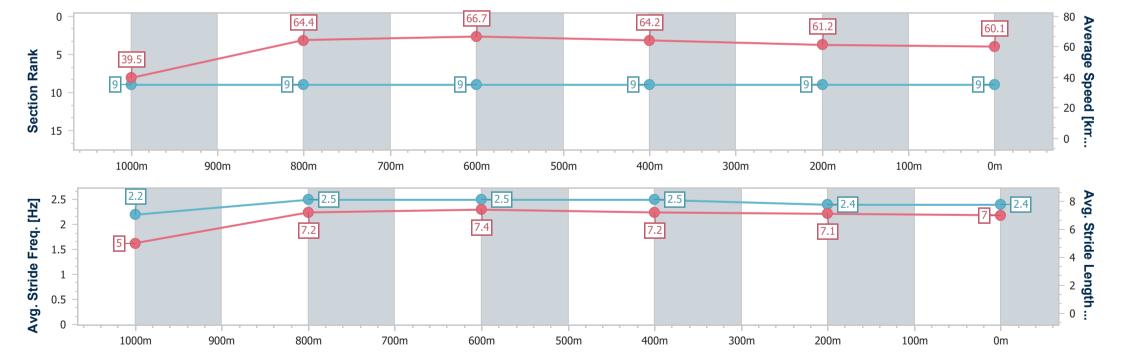

Race 8: Racing again Sat 28th September RATINGS BAND 0 - 55 Handicap - 1100m

17 September 2024 - 17:30

Track Rating: Good 4, Weather: Overcast, Rail Position: +3m Entire

| Section                | Overall                  | 1000m                    | 800m                     | 600m                     | 400m                     | 200m                     |  |  |  |
|------------------------|--------------------------|--------------------------|--------------------------|--------------------------|--------------------------|--------------------------|--|--|--|
| Section Times          | 1:06.20 [9]<br>(0:09.12) | 0:57.08 [9]<br>(0:11.21) | 0:45.87 [9]<br>(0:10.84) | 0:35.03 [9]<br>(0:11.26) | 0:23.77 [9]<br>(0:11.78) | 0:11.99 [9]<br>(0:11.99) |  |  |  |
| Average Speed [km/h]   | 39.5                     | 64.4                     | 66.7                     | 64.2                     | 61.2                     | 60.1                     |  |  |  |
| Top Speed [km/h]       | 61.8                     | 66.3                     | 67.4                     | 65.3                     | 63.0                     | 63.7                     |  |  |  |
| Avg. Dist. to Rail [m] | 6.4                      | 1.0                      | 0.9                      | 0.5                      | 3.0                      | 3.2                      |  |  |  |
| Avg. Stride Freq. [Hz] | 2.2                      | 2.5                      | 2.5                      | 2.5                      | 2.4                      | 2.4                      |  |  |  |
| Avg. Stride Length [m] | 5.0                      | 7.2                      | 7.4                      | 7.2                      | 7.1                      | 7.0                      |  |  |  |