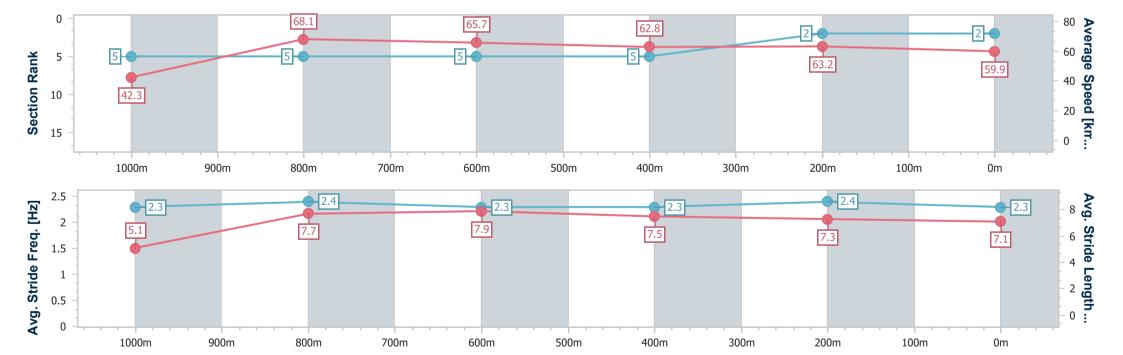

| Section                | Overall                  | 1000m                    | 800m                     | 600m                     | 400m                     | 200m                     |
|------------------------|--------------------------|--------------------------|--------------------------|--------------------------|--------------------------|--------------------------|
| Section Times          | 1:04.98 [2]<br>(0:08.49) | 0:56.49 [5]<br>(0:10.63) | 0:45.86 [5]<br>(0:10.97) | 0:34.89 [5]<br>(0:11.45) | 0:23.44 [5]<br>(0:11.41) | 0:12.03 [2]<br>(0:12.03) |
| Average Speed [km/h]   | 42.3                     | 68.1                     | 65.7                     | 62.8                     | 63.2                     | 59.9                     |
| Top Speed [km/h]       | 65.6                     | 69.3                     | 67.2                     | 63.6                     | 64.3                     | 63.9                     |
| Avg. Dist. to Rail [m] | 4.4                      | 1.4                      | 0.5                      | 0.4                      | 2.4                      | 3.3                      |
| Avg. Stride Freq. [Hz] | 2.3                      | 2.4                      | 2.3                      | 2.3                      | 2.4                      | 2.3                      |
| Avg. Stride Length [m] | 5.1                      | 7.7                      | 7.9                      | 7.5                      | 7.3                      | 7.1                      |