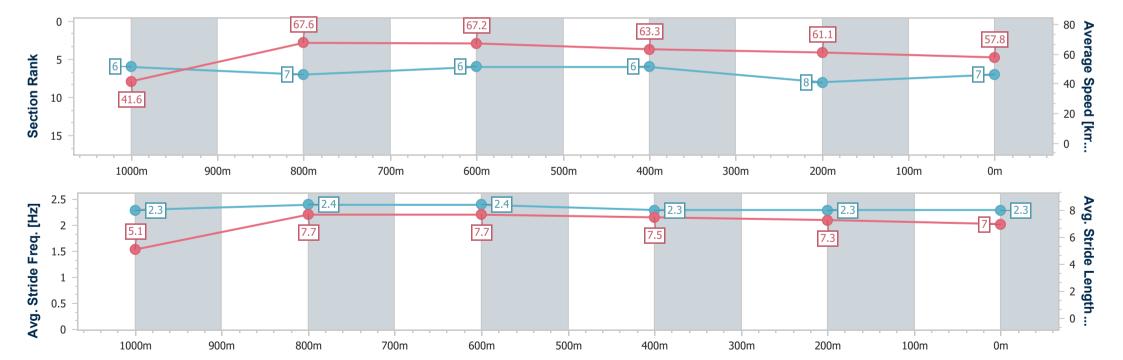

| Section                | Overall                  | 1000m                    | 800m                     | 600m                     | 400m                     | 200m                     |  |  |
|------------------------|--------------------------|--------------------------|--------------------------|--------------------------|--------------------------|--------------------------|--|--|
| Section Times          | 1:05.85 [7]<br>(0:08.66) | 0:57.19 [6]<br>(0:10.77) | 0:46.42 [7]<br>(0:10.75) | 0:35.67 [6]<br>(0:11.40) | 0:24.27 [6]<br>(0:11.81) | 0:12.46 [8]<br>(0:12.46) |  |  |
| Average Speed [km/h]   | 41.6                     | 67.6                     | 67.2                     | 63.3                     | 61.1                     | 57.8                     |  |  |
| Top Speed [km/h]       | 64.4                     | 69.0                     | 69.5                     | 64.6                     | 62.7                     | 61.7                     |  |  |
| Avg. Dist. to Rail [m] | 6.4                      | 3.0                      | 2.0                      | 0.6                      | 2.8                      | 5.0                      |  |  |
| Avg. Stride Freq. [Hz] | 2.3                      | 2.4                      | 2.4                      | 2.3                      | 2.3                      | 2.3                      |  |  |
| Avg. Stride Length [m] | 5.1                      | 7.7                      | 7.7                      | 7.5                      | 7.3                      | 7.0                      |  |  |