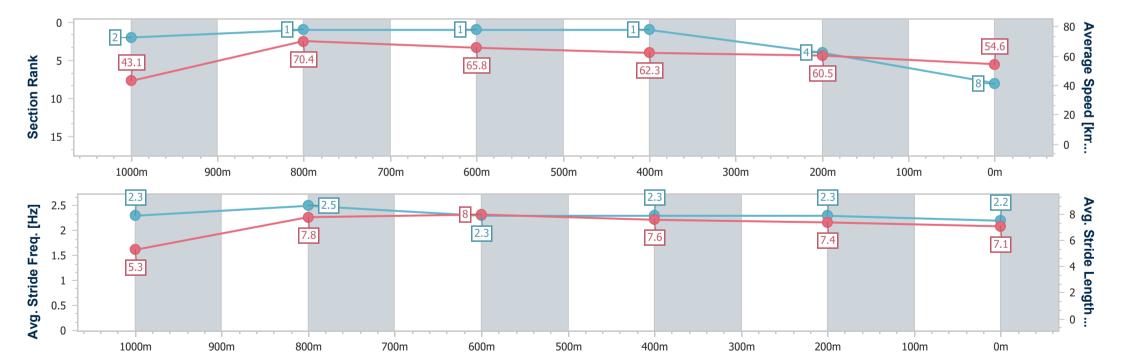

| Section                | Overall                  | 1000m                    | 800m                     | 600m                     | 400m                     | 200m                     |
|------------------------|--------------------------|--------------------------|--------------------------|--------------------------|--------------------------|--------------------------|
| Section Times          | 1:06.13 [8]<br>(0:08.38) | 0:57.75 [2]<br>(0:10.25) | 0:47.50 [1]<br>(0:10.95) | 0:36.55 [1]<br>(0:11.51) | 0:25.04 [1]<br>(0:11.92) | 0:13.12 [4]<br>(0:13.12) |
| Average Speed [km/h]   | 43.1                     | 70.4                     | 65.8                     | 62.3                     | 60.5                     | 54.6                     |
| Top Speed [km/h]       | 68.4                     | 70.5                     | 68.8                     | 63.3                     | 61.3                     | 58.8                     |
| Avg. Dist. to Rail [m] | 1.7                      | 0.6                      | 0.8                      | 0.3                      | 1.2                      | 1.8                      |
| Avg. Stride Freq. [Hz] | 2.3                      | 2.5                      | 2.3                      | 2.3                      | 2.3                      | 2.2                      |
| Avg. Stride Length [m] | 5.3                      | 7.8                      | 8.0                      | 7.6                      | 7.4                      | 7.1                      |