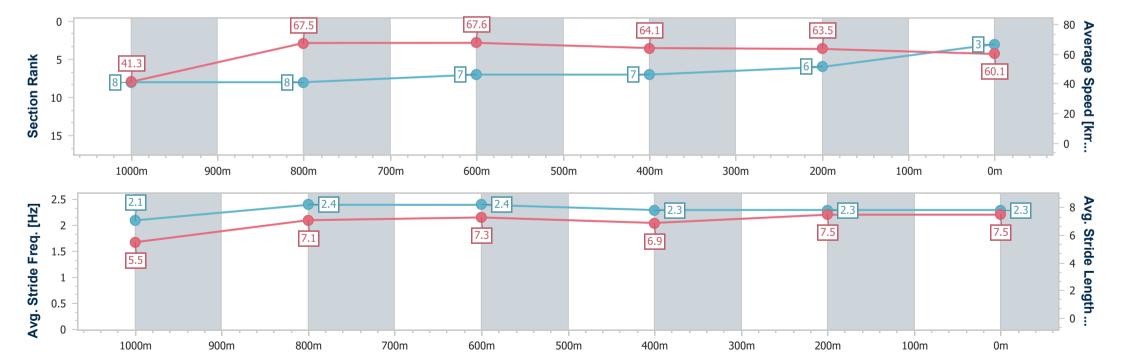

| Section                | Overall                  | 1000m                    | 800m                     | 600m                     | 400m                     | 200m                     |
|------------------------|--------------------------|--------------------------|--------------------------|--------------------------|--------------------------|--------------------------|
| Section Times          | 1:05.13 [3]<br>(0:08.72) | 0:56.41 [8]<br>(0:10.75) | 0:45.66 [8]<br>(0:10.74) | 0:34.92 [7]<br>(0:11.46) | 0:23.46 [7]<br>(0:11.47) | 0:11.99 [6]<br>(0:11.99) |
| Average Speed [km/h]   | 41.3                     | 67.5                     | 67.6                     | 64.1                     | 63.5                     | 60.1                     |
| Top Speed [km/h]       | 62.4                     | 69.6                     | 69.5                     | 65.3                     | 64.0                     | 62.5                     |
| Avg. Dist. to Rail [m] | 5.0                      | 1.0                      | 3.3                      | 3.0                      | 6.7                      | 7.4                      |
| Avg. Stride Freq. [Hz] | 2.1                      | 2.4                      | 2.4                      | 2.3                      | 2.3                      | 2.3                      |
| Avg. Stride Length [m] | 5.5                      | 7.1                      | 7.3                      | 6.9                      | 7.5                      | 7.5                      |