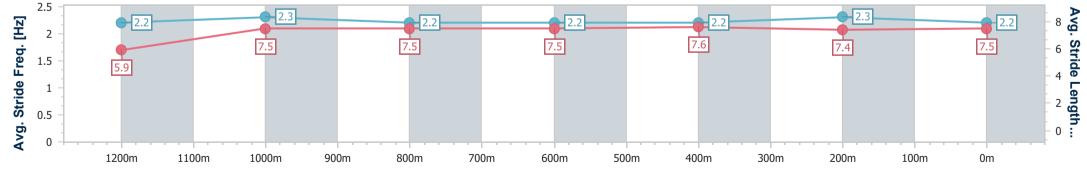

Race 7: GREAT NORTHERN Class 5 Plate - 1350m

19 September 2024 - 16:17 Track Rating: Good 4, Weather: Fine, Rail Position: +1m Entire

| Section                | Overall                  | 1200m                    | 1000m                    | 800m                     | 600m                     | 400m                     | 200m                     |  |  |  |
|------------------------|--------------------------|--------------------------|--------------------------|--------------------------|--------------------------|--------------------------|--------------------------|--|--|--|
| Section Times          | 1:22.35 [1]<br>(0:11.95) | 1:10.40 [6]<br>(0:11.68) | 0:58.72 [7]<br>(0:12.06) | 0:46.66 [6]<br>(0:11.90) | 0:34.76 [6]<br>(0:11.67) | 0:23.09 [5]<br>(0:11.51) | 0:11.58 [6]<br>(0:11.58) |  |  |  |
| Average Speed [km/h]   | 45.2                     | 61.8                     | 60.1                     | 60.4                     | 61.8                     | 62.7                     | 62.3                     |  |  |  |
| Top Speed [km/h]       | 61.3                     | 62.4                     | 61.6                     | 61.6                     | 63.1                     | 64.9                     | 64.9                     |  |  |  |
| Avg. Dist. to Rail [m] | 7.1                      | 3.3                      | 1.4                      | 0.4                      | 0.3                      | 1.6                      | 3.4                      |  |  |  |
| Avg. Stride Freq. [Hz] | 2.2                      | 2.4                      | 2.3                      | 2.3                      | 2.4                      | 2.4                      | 2.4                      |  |  |  |
| Avg. Stride Length [m] | 5.9                      | 7.3                      | 7.1                      | 7.3                      | 7.3                      | 7.2                      | 7.2                      |  |  |  |