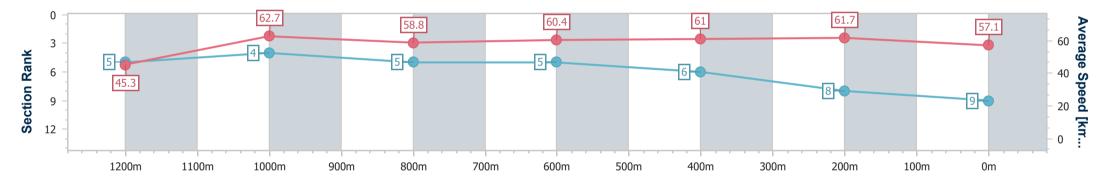

Race 7: GREAT NORTHERN Class 5 Plate - 1350m

19 September 2024 - 16:17 Track Rating: Good 4, Weather: Fine, Rail Position: +1m Entire

| Section                | Overall                  | 1200m                    | 1000m                    | 800m                     | 600m                     | 400m                     | 200m                     |
|------------------------|--------------------------|--------------------------|--------------------------|--------------------------|--------------------------|--------------------------|--------------------------|
| Section Times          | 1:23.52 [9]<br>(0:11.93) | 1:11.59 [5]<br>(0:11.51) | 1:00.08 [4]<br>(0:12.20) | 0:47.88 [5]<br>(0:11.90) | 0:35.98 [5]<br>(0:11.73) | 0:24.25 [6]<br>(0:11.65) | 0:12.60 [8]<br>(0:12.60) |
| Average Speed [km/h]   | 45.3                     | 62.7                     | 58.8                     | 60.4                     | 61.0                     | 61.7                     | 57.1                     |
| Top Speed [km/h]       | 62.2                     | 63.3                     | 60.2                     | 61.0                     | 61.8                     | 62.2                     | 60.7                     |
| Avg. Dist. to Rail [m] | 3.3                      | 2.0                      | 0.4                      | 0.9                      | 1.1                      | 0.6                      | 0.9                      |
| Avg. Stride Freq. [Hz] | 2.2                      | 2.5                      | 2.4                      | 2.4                      | 2.4                      | 2.4                      | 2.4                      |
| Avg. Stride Length [m] | 5.7                      | 7.1                      | 6.9                      | 7.0                      | 7.0                      | 7.0                      | 6.7                      |