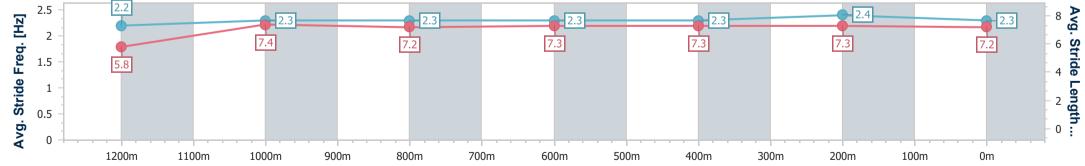

AT NORTHERN Class 5 Plate - 1350m

4, Weather: Fine, Rail Position: +1m Entire

| Section                | Overall                  | 1200m                    | 1000m                    | 800m                     | 600m                     | 400m                     | 200m                     |  |  |  |
|------------------------|--------------------------|--------------------------|--------------------------|--------------------------|--------------------------|--------------------------|--------------------------|--|--|--|
| Section Times          | 1:22.70 [6]<br>(0:11.88) | 1:10.82 [4]<br>(0:11.59) | 0:59.23 [5]<br>(0:12.34) | 0:46.89 [8]<br>(0:12.01) | 0:34.88 [8]<br>(0:11.67) | 0:23.21 [7]<br>(0:11.34) | 0:11.87 [7]<br>(0:11.87) |  |  |  |
| Average Speed [km/h]   | 45.4                     | 62.1                     | 58.6                     | 59.5                     | 61.3                     | 63.1                     | 60.5                     |  |  |  |
| Top Speed [km/h]       | 60.8                     | 63.2                     | 59.8                     | 60.2                     | 63.0                     | 63.7                     | 63.4                     |  |  |  |
| Avg. Dist. to Rail [m] | 1.4                      | 1.3                      | 0.3                      | 1.1                      | 1.9                      | 1.5                      | 1.5                      |  |  |  |
| Avg. Stride Freq. [Hz] | 2.2                      | 2.3                      | 2.3                      | 2.3                      | 2.3                      | 2.4                      | 2.3                      |  |  |  |
| Avg. Stride Length [m] | 5.8                      | 7.4                      | 7.2                      | 7.3                      | 7.3                      | 7.3                      | 7.2                      |  |  |  |