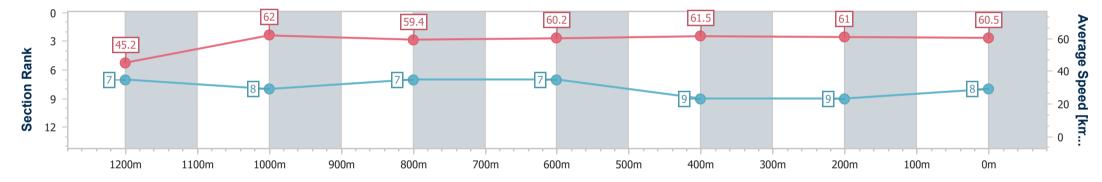

Race 7: GREAT NORTHERN Class 5 Plate - 1350m

19 September 2024 - 16:17 Track Rating: Good 4, Weather: Fine, Rail Position: +1m Entire

| Section                | Overall                  | 1200m                    | 1000m                    | 800m                     | 600m                     | 400m                     | 200m                     |  |  |  |
|------------------------|--------------------------|--------------------------|--------------------------|--------------------------|--------------------------|--------------------------|--------------------------|--|--|--|
| Section Times          | 1:22.35 [1]<br>(0:11.95) | 1:10.40 [6]<br>(0:11.68) | 0:58.72 [7]<br>(0:12.06) | 0:46.66 [6]<br>(0:11.90) | 0:34.76 [6]<br>(0:11.67) | 0:23.09 [5]<br>(0:11.51) | 0:11.58 [6]<br>(0:11.58) |  |  |  |
| Average Speed [km/h]   | 45.2                     | 61.8                     | 60.1                     | 60.4                     | 61.8                     | 62.7                     | 62.3                     |  |  |  |
| Top Speed [km/h]       | 61.3                     | 62.4                     | 61.6                     | 61.6                     | 63.1                     | 64.9                     | 64.9                     |  |  |  |
| Avg. Dist. to Rail [m] | 7.1                      | 3.3                      | 1.4                      | 0.4                      | 0.3                      | 1.6                      | 3.4                      |  |  |  |
| Avg. Stride Freq. [Hz] | 2.2                      | 2.4                      | 2.3                      | 2.3                      | 2.4                      | 2.4                      | 2.4                      |  |  |  |
| Avg. Stride Length [m] | 5.9                      | 7.3                      | 7.1                      | 7.3                      | 7.3                      | 7.2                      | 7.2                      |  |  |  |