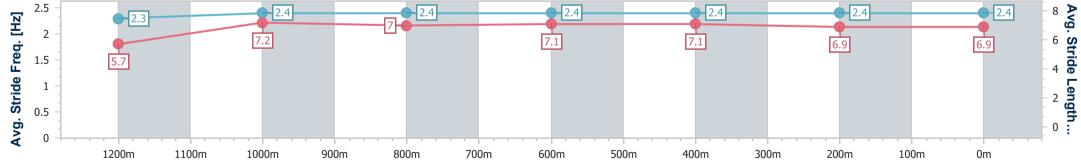

Race 7: GREAT NORTHERN Class 5 Plate - 1350m

19 September 2024 - 16:17 Track Rating: Good 4, Weather: Fine, Rail Position: +1m Entire

| Section                | Overall                  | 1200m                    | 1000m                    | 800m                     | 600m                     | 400m                     | 200m                     |  |  |  |
|------------------------|--------------------------|--------------------------|--------------------------|--------------------------|--------------------------|--------------------------|--------------------------|--|--|--|
| Section Times          | 1:22.74 [7]<br>(0:11.55) | 1:11.19 [1]<br>(0:11.49) | 0:59.70 [1]<br>(0:12.18) | 0:47.52 [1]<br>(0:11.96) | 0:35.56 [1]<br>(0:11.67) | 0:23.89 [1]<br>(0:11.70) | 0:12.19 [2]<br>(0:12.19) |  |  |  |
| Average Speed [km/h]   | 46.8                     | 62.8                     | 59.0                     | 60.1                     | 61.4                     | 61.1                     | 59.1                     |  |  |  |
| Top Speed [km/h]       | 63.8                     | 64.4                     | 59.3                     | 60.9                     | 62.6                     | 62.4                     | 60.7                     |  |  |  |
| Avg. Dist. to Rail [m] | 3.9                      | 1.9                      | 0.3                      | 0.7                      | 0.9                      | 1.3                      | 0.7                      |  |  |  |
| Avg. Stride Freq. [Hz] | 2.3                      | 2.4                      | 2.4                      | 2.4                      | 2.4                      | 2.4                      | 2.4                      |  |  |  |
| Avg. Stride Length [m] | 5.7                      | 7.2                      | 7.0                      | 7.1                      | 7.1                      | 6.9                      | 6.9                      |  |  |  |