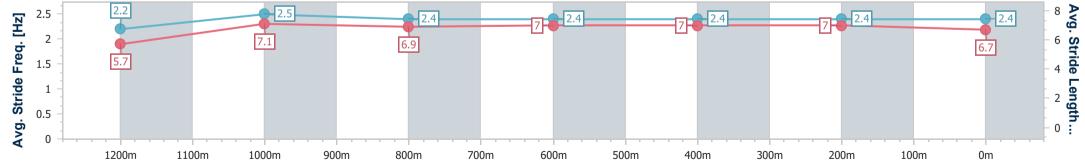

Race 7: GREAT NORTHERN Class 5 Plate - 1350m

19 September 2024 - 16:17 Track Rating: Good 4, Weather: Fine, Rail Position: +1m Entire

| Section                | Overall                  | 1200m                    | 1000m                    | 800m                     | 600m                     | 400m                     | 200m                     |
|------------------------|--------------------------|--------------------------|--------------------------|--------------------------|--------------------------|--------------------------|--------------------------|
| Section Times          | 1:23.52 [9]<br>(0:11.93) | 1:11.59 [5]<br>(0:11.51) | 1:00.08 [4]<br>(0:12.20) | 0:47.88 [5]<br>(0:11.90) | 0:35.98 [5]<br>(0:11.73) | 0:24.25 [6]<br>(0:11.65) | 0:12.60 [8]<br>(0:12.60) |
| Average Speed [km/h]   | 45.3                     | 62.7                     | 58.8                     | 60.4                     | 61.0                     | 61.7                     | 57.1                     |
| Top Speed [km/h]       | 62.2                     | 63.3                     | 60.2                     | 61.0                     | 61.8                     | 62.2                     | 60.7                     |
| Avg. Dist. to Rail [m] | 3.3                      | 2.0                      | 0.4                      | 0.9                      | 1.1                      | 0.6                      | 0.9                      |
| Avg. Stride Freq. [Hz] | 2.2                      | 2.5                      | 2.4                      | 2.4                      | 2.4                      | 2.4                      | 2.4                      |
| Avg. Stride Length [m] | 5.7                      | 7.1                      | 6.9                      | 7.0                      | 7.0                      | 7.0                      | 6.7                      |