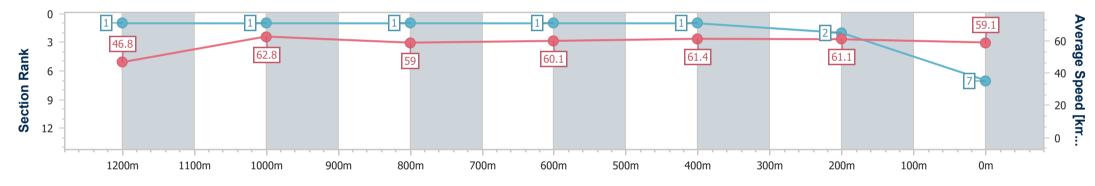

Race 7: GREAT NORTHERN Class 5 Plate - 1350m

19 September 2024 - 16:17 Track Rating: Good 4, Weather: Fine, Rail Position: +1m Entire

| Section                | Overall                  | 1200m                    | 1000m                    | 800m                     | 600m                     | 400m                     | 200m                     |  |  |  |
|------------------------|--------------------------|--------------------------|--------------------------|--------------------------|--------------------------|--------------------------|--------------------------|--|--|--|
| Section Times          | 1:22.74 [7]<br>(0:11.55) | 1:11.19 [1]<br>(0:11.49) | 0:59.70 [1]<br>(0:12.18) | 0:47.52 [1]<br>(0:11.96) | 0:35.56 [1]<br>(0:11.67) | 0:23.89 [1]<br>(0:11.70) | 0:12.19 [2]<br>(0:12.19) |  |  |  |
| Average Speed [km/h]   | 46.8                     | 62.8                     | 59.0                     | 60.1                     | 61.4                     | 61.1                     | 59.1                     |  |  |  |
| Top Speed [km/h]       | 63.8                     | 64.4                     | 59.3                     | 60.9                     | 62.6                     | 62.4                     | 60.7                     |  |  |  |
| Avg. Dist. to Rail [m] | 3.9                      | 1.9                      | 0.3                      | 0.7                      | 0.9                      | 1.3                      | 0.7                      |  |  |  |
| Avg. Stride Freq. [Hz] | 2.3                      | 2.4                      | 2.4                      | 2.4                      | 2.4                      | 2.4                      | 2.4                      |  |  |  |
| Avg. Stride Length [m] | 5.7                      | 7.2                      | 7.0                      | 7.1                      | 7.1                      | 6.9                      | 6.9                      |  |  |  |