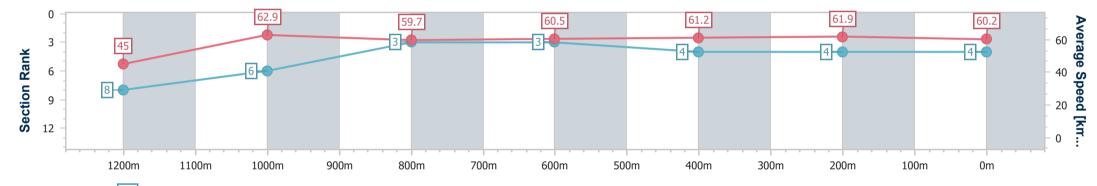

Report Created: Thu 19 September 2024 17:04 GMT+10

[] Ranking at each section and finish

-:--- No data available at this section

NA No data available

Page 5/11

|    | Horse/Jockey Name              | Flash Zariz     |   |
|----|--------------------------------|-----------------|---|
|    | Final Rank                     | 4               | 0 |
|    | Fastest Section Time (Section) | 0:11.45 (1200m) | U |
| -1 | Top Speed [km/h] (Section)     | 63.4 (1200m)    |   |
|    | Race State                     | Finished        | 1 |

Race 7: GREAT NORTHERN Class 5 Plate - 1350m

Page 6/11

data processed by

19 September 2024 - 16:17 Track Rating: Good 4, Weather: Fine, Rail Position: +1m Entire

| Section                | Overall                  | 1200m                    | 1000m                    | 800m                     | 600m                     | 400m                     | 200m                     |  |  |  |
|------------------------|--------------------------|--------------------------|--------------------------|--------------------------|--------------------------|--------------------------|--------------------------|--|--|--|
| Section Times          | 1:22.67 [4]<br>(0:12.03) | 1:10.64 [8]<br>(0:11.45) | 0:59.19 [6]<br>(0:12.02) | 0:47.17 [3]<br>(0:11.87) | 0:35.30 [3]<br>(0:11.70) | 0:23.60 [4]<br>(0:11.67) | 0:11.93 [4]<br>(0:11.93) |  |  |  |
| Average Speed [km/h]   | 45.0                     | 62.9                     | 59.7                     | 60.5                     | 61.2                     | 61.9                     | 60.2                     |  |  |  |
| Top Speed [km/h]       | 62.4                     | 63.4                     | 62.6                     | 61.1                     | 61.8                     | 62.3                     | 61.7                     |  |  |  |
| Avg. Dist. to Rail [m] | 4.9                      | 2.4                      | 0.4                      | 0.8                      | 1.0                      | 1.0                      | 2.5                      |  |  |  |
| Avg. Stride Freq. [Hz] | 2.2                      | 2.4                      | 2.4                      | 2.3                      | 2.4                      | 2.4                      | 2.4                      |  |  |  |
| Avg. Stride Length [m] | 5.7                      | 7.3                      | 7.0                      | 7.2                      | 7.1                      | 7.0                      | 6.8                      |  |  |  |

Report Created: Thu 19 September 2024 17:04 GMT+10

[] Ranking at each section and finish

-:--- No data available at this section

NA No data available

| Horse/Jockey Name              | Riviera Blue    |   |
|--------------------------------|-----------------|---|
| Final Rank                     | 5               | 0 |
| Fastest Section Time (Section) | 0:11.52 (1200m) |   |
| Top Speed [km/h] (Section)     | 63.7 (1200m)    |   |
| Race State                     | Finished        |   |