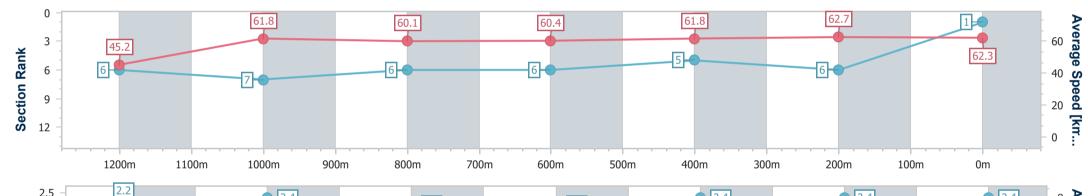

Race 7: GREAT NORTHERN Class 5 Plate - 1350m

19 September 2024 - 16:17 Track Rating: Good 4, Weather: Fine, Rail Position: +1m Entire

| Section                | Overall                  | 1200m                    | 1000m                    | 800m                     | 600m                     | 400m                     | 200m                     |  |  |  |
|------------------------|--------------------------|--------------------------|--------------------------|--------------------------|--------------------------|--------------------------|--------------------------|--|--|--|
| Section Times          | 1:22.35 [1]<br>(0:11.95) | 1:10.40 [6]<br>(0:11.68) | 0:58.72 [7]<br>(0:12.06) | 0:46.66 [6]<br>(0:11.90) | 0:34.76 [6]<br>(0:11.67) | 0:23.09 [5]<br>(0:11.51) | 0:11.58 [6]<br>(0:11.58) |  |  |  |
| Average Speed [km/h]   | 45.2                     | 61.8                     | 60.1                     | 60.4                     | 61.8                     | 62.7                     | 62.3                     |  |  |  |
| Top Speed [km/h]       | 61.3                     | 62.4                     | 61.6                     | 61.6                     | 63.1                     | 64.9                     | 64.9                     |  |  |  |
| Avg. Dist. to Rail [m] | 7.1                      | 3.3                      | 1.4                      | 0.4                      | 0.3                      | 1.6                      | 3.4                      |  |  |  |
| Avg. Stride Freq. [Hz] | 2.2                      | 2.4                      | 2.3                      | 2.3                      | 2.4                      | 2.4                      | 2.4                      |  |  |  |
| Avg. Stride Length [m] | 5.9                      | 7.3                      | 7.1                      | 7.3                      | 7.3                      | 7.2                      | 7.2                      |  |  |  |