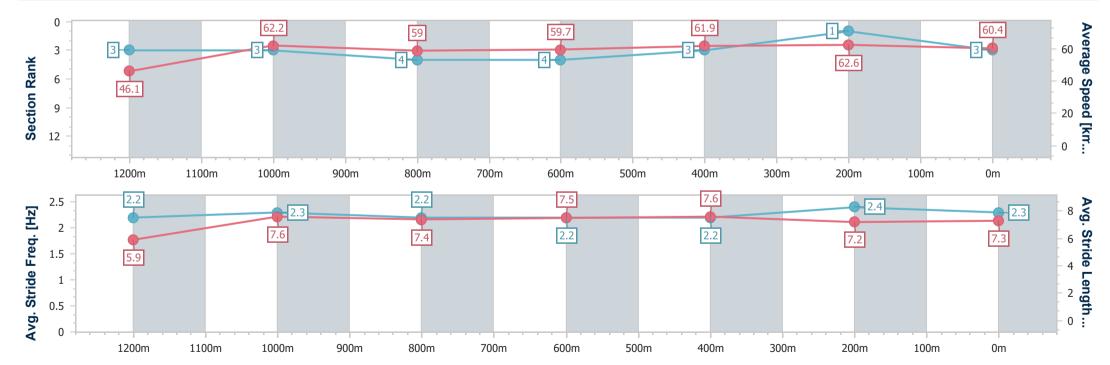

Report Created: Thu 19 September 2024 17:04 GMT+10

[] Ranking at each section and finish

-:--- No data available at this section

NA No data available

Page 4/11

| Horse/Jockey Name              | Broken Hill    |   |
|--------------------------------|----------------|---|
| Final Rank                     | 3              | 0 |
| Fastest Section Time (Section) | 0:11.45 (400m) | 0 |
| Top Speed [km/h] (Section)     | 64.0 (600m)    |   |
| Race State                     | Finished       |   |

Race 7: GREAT NORTHERN Class 5 Plate - 1350m

19 September 2024 - 16:17 Track Rating: Good 4, Weather: Fine, Rail Position: +1m Entire

| Section                | Overall                  | 1200m                    | 1000m                    | 800m                     | 600m                     | 400m                     | 200m                     |  |  |
|------------------------|--------------------------|--------------------------|--------------------------|--------------------------|--------------------------|--------------------------|--------------------------|--|--|
| Section Times          | 1:22.44 [3]<br>(0:11.71) | 1:10.73 [3]<br>(0:11.60) | 0:59.13 [3]<br>(0:12.20) | 0:46.93 [4]<br>(0:11.99) | 0:34.94 [4]<br>(0:11.57) | 0:23.37 [3]<br>(0:11.45) | 0:11.92 [1]<br>(0:11.92) |  |  |
| Average Speed [km/h]   | 46.1                     | 62.2                     | 59.0                     | 59.7                     | 61.9                     | 62.6                     | 60.4                     |  |  |
| Top Speed [km/h]       | 62.5                     | 63.1                     | 59.3                     | 60.5                     | 64.0                     | 63.9                     | 62.6                     |  |  |
| Avg. Dist. to Rail [m] | 3.0                      | 2.0                      | 0.2                      | 1.3                      | 2.1                      | 0.6                      | 0.9                      |  |  |
| Avg. Stride Freq. [Hz] | 2.2                      | 2.3                      | 2.2                      | 2.2                      | 2.2                      | 2.4                      | 2.3                      |  |  |
| Avg. Stride Length [m] | 5.9                      | 7.6                      | 7.4                      | 7.5                      | 7.6                      | 7.2                      | 7.3                      |  |  |

Report Created: Thu 19 September 2024 17:04 GMT+10

[] Ranking at each section and finish

-:--- No data available at this section

NA No data available

Page 5/11

|    | Horse/Jockey Name              | Flash Zariz     |   |
|----|--------------------------------|-----------------|---|
|    | Final Rank                     | 4               | 0 |
|    | Fastest Section Time (Section) | 0:11.45 (1200m) | U |
| -1 | Top Speed [km/h] (Section)     | 63.4 (1200m)    |   |
|    | Race State                     | Finished        | 1 |