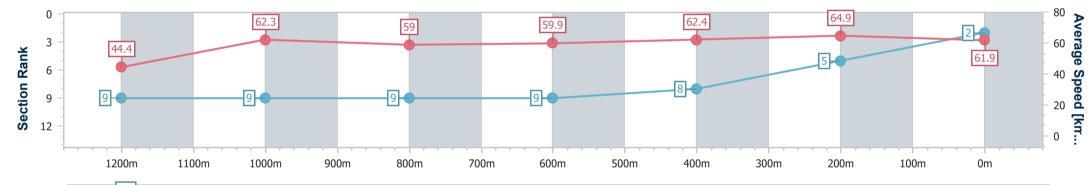

Race 7: GREAT NORTHERN Class 5 Plate - 1350m

19 September 2024 - 16:17 Track Rating: Good 4, Weather: Fine, Rail Position: +1m Entire

| Section                | Overall                  | 1200m                    | 1000m                    | 800m                     | 600m                     | 400m                     | 200m                     |  |  |  |
|------------------------|--------------------------|--------------------------|--------------------------|--------------------------|--------------------------|--------------------------|--------------------------|--|--|--|
| Section Times          | 1:22.35 [2]<br>(0:12.14) | 1:10.21 [9]<br>(0:11.59) | 0:58.62 [9]<br>(0:12.23) | 0:46.39 [9]<br>(0:11.99) | 0:34.40 [9]<br>(0:11.61) | 0:22.79 [8]<br>(0:11.20) | 0:11.59 [5]<br>(0:11.59) |  |  |  |
| Average Speed [km/h]   | 44.4                     | 62.3                     | 59.0                     | 59.9                     | 62.4                     | 64.9                     | 61.9                     |  |  |  |
| Top Speed [km/h]       | 61.9                     | 63.1                     | 60.4                     | 61.4                     | 65.4                     | 66.4                     | 65.8                     |  |  |  |
| Avg. Dist. to Rail [m] | 3.7                      | 2.5                      | 0.5                      | 0.2                      | 0.7                      | 3.2                      | 4.7                      |  |  |  |
| Avg. Stride Freq. [Hz] | 2.2                      | 2.4                      | 2.3                      | 2.3                      | 2.3                      | 2.4                      | 2.4                      |  |  |  |
| Avg. Stride Length [m] | 5.7                      | 7.4                      | 7.2                      | 7.3                      | 7.5                      | 7.5                      | 7.2                      |  |  |  |