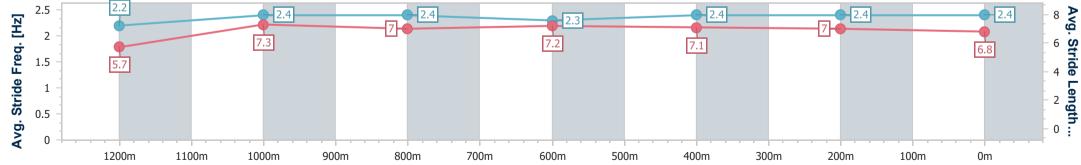

Report Created: Thu 19 September 2024 17:04 GMT+10

[] Ranking at each section and finish

-:--- No data available at this section

NA No data available

Page 3/11

| Horse/Jockey Name              | Belvedere Boys |            |           |
|--------------------------------|----------------|------------|-----------|
| Final Rank                     | 2              |            |           |
| Fastest Section Time (Section) | 0:11.20 (400m) | U          | Race      |
| Top Speed [km/h] (Section)     | 66.4 (400m)    | QUEENSLAND |           |
| Race State                     | Finished       |            | Track Rat |

Race 7: GREAT NORTHERN Class 5 Plate - 1350m

19 September 2024 - 16:17 Track Rating: Good 4, Weather: Fine, Rail Position: +1m Entire

| Section                | Overall                  | 1200m                    | 1000m                    | 800m                     | 600m                     | 400m                     | 200m                     |  |  |  |
|------------------------|--------------------------|--------------------------|--------------------------|--------------------------|--------------------------|--------------------------|--------------------------|--|--|--|
| Section Times          | 1:22.35 [2]<br>(0:12.14) | 1:10.21 [9]<br>(0:11.59) | 0:58.62 [9]<br>(0:12.23) | 0:46.39 [9]<br>(0:11.99) | 0:34.40 [9]<br>(0:11.61) | 0:22.79 [8]<br>(0:11.20) | 0:11.59 [5]<br>(0:11.59) |  |  |  |
| Average Speed [km/h]   | 44.4                     | 62.3                     | 59.0                     | 59.9                     | 62.4                     | 64.9                     | 61.9                     |  |  |  |
| Top Speed [km/h]       | 61.9                     | 63.1                     | 60.4                     | 61.4                     | 65.4                     | 66.4                     | 65.8                     |  |  |  |
| Avg. Dist. to Rail [m] | 3.7                      | 2.5                      | 0.5                      | 0.2                      | 0.7                      | 3.2                      | 4.7                      |  |  |  |
| Avg. Stride Freq. [Hz] | 2.2                      | 2.4                      | 2.3                      | 2.3                      | 2.3                      | 2.4                      | 2.4                      |  |  |  |
| Avg. Stride Length [m] | 5.7                      | 7.4                      | 7.2                      | 7.3                      | 7.5                      | 7.5                      | 7.2                      |  |  |  |

Report Created: Thu 19 September 2024 17:04 GMT+10

[] Ranking at each section and finish

-:--- No data available at this section

NA No data available

Page 4/11

| Horse/Jockey Name              | Broken Hill    |   |
|--------------------------------|----------------|---|
| Final Rank                     | 3              | 0 |
| Fastest Section Time (Section) | 0:11.45 (400m) | 0 |
| Top Speed [km/h] (Section)     | 64.0 (600m)    |   |
| Race State                     | Finished       |   |