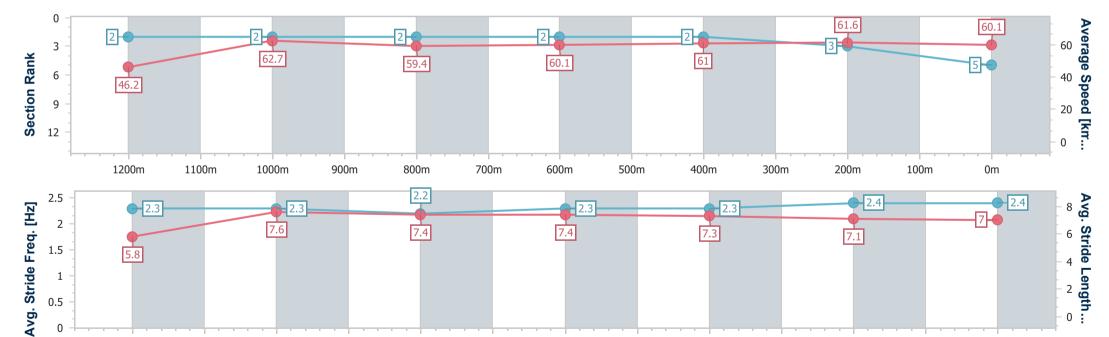

Report Created: Thu 19 September 2024 17:04 GMT+10

[] Ranking at each section and finish

-:--- No data available at this section

NA No data available

| Horse/Jockey Name              | Riviera Blue    |   |
|--------------------------------|-----------------|---|
| Final Rank                     | 5               | 0 |
| Fastest Section Time (Section) | 0:11.52 (1200m) |   |
| Top Speed [km/h] (Section)     | 63.7 (1200m)    |   |
| Race State                     | Finished        |   |

Race 7: GREAT NORTHERN Class 5 Plate - 1350m

19 September 2024 - 16:17 Track Rating: Good 4, Weather: Fine, Rail Position: +1m Entire

| Section                | Overall                  | 1200m                    | 1000m                    | 800m                     | 600m                     | 400m                     | 200m                     |  |  |  |
|------------------------|--------------------------|--------------------------|--------------------------|--------------------------|--------------------------|--------------------------|--------------------------|--|--|--|
| Section Times          | 1:22.68 [5]<br>(0:11.68) | 1:11.00 [2]<br>(0:11.52) | 0:59.48 [2]<br>(0:12.12) | 0:47.36 [2]<br>(0:11.94) | 0:35.42 [2]<br>(0:11.76) | 0:23.66 [2]<br>(0:11.66) | 0:12.00 [3]<br>(0:12.00) |  |  |  |
| Average Speed [km/h]   | 46.2                     | 62.7                     | 59.4                     | 60.1                     | 61.0                     | 61.6                     | 60.1                     |  |  |  |
| Top Speed [km/h]       | 62.6                     | 63.7                     | 59.9                     | 60.9                     | 62.3                     | 63.0                     | 62.5                     |  |  |  |
| Avg. Dist. to Rail [m] | 6.6                      | 3.3                      | 0.4                      | 0.6                      | 0.9                      | 0.8                      | 2.3                      |  |  |  |
| Avg. Stride Freq. [Hz] | 2.3                      | 2.3                      | 2.2                      | 2.3                      | 2.3                      | 2.4                      | 2.4                      |  |  |  |
| Avg. Stride Length [m] | 5.8                      | 7.6                      | 7.4                      | 7.4                      | 7.3                      | 7.1                      | 7.0                      |  |  |  |