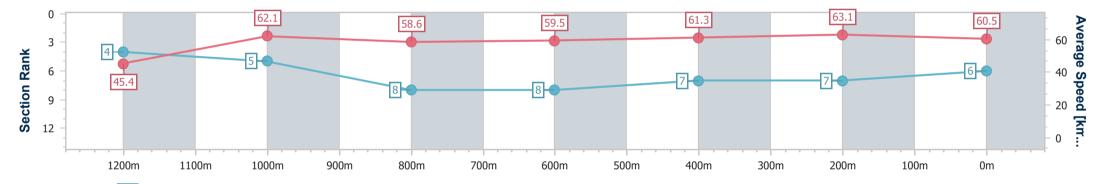

AT NORTHERN Class 5 Plate - 1350m

4, Weather: Fine, Rail Position: +1m Entire

| Section                | Overall                  | 1200m                    | 1000m                    | 800m                     | 600m                     | 400m                     | 200m                     |  |  |  |
|------------------------|--------------------------|--------------------------|--------------------------|--------------------------|--------------------------|--------------------------|--------------------------|--|--|--|
| Section Times          | 1:22.70 [6]<br>(0:11.88) | 1:10.82 [4]<br>(0:11.59) | 0:59.23 [5]<br>(0:12.34) | 0:46.89 [8]<br>(0:12.01) | 0:34.88 [8]<br>(0:11.67) | 0:23.21 [7]<br>(0:11.34) | 0:11.87 [7]<br>(0:11.87) |  |  |  |
| Average Speed [km/h]   | 45.4                     | 62.1                     | 58.6                     | 59.5                     | 61.3                     | 63.1                     | 60.5                     |  |  |  |
| Top Speed [km/h]       | 60.8                     | 63.2                     | 59.8                     | 60.2                     | 63.0                     | 63.7                     | 63.4                     |  |  |  |
| Avg. Dist. to Rail [m] | 1.4                      | 1.3                      | 0.3                      | 1.1                      | 1.9                      | 1.5                      | 1.5                      |  |  |  |
| Avg. Stride Freq. [Hz] | 2.2                      | 2.3                      | 2.3                      | 2.3                      | 2.3                      | 2.4                      | 2.3                      |  |  |  |
| Avg. Stride Length [m] | 5.8                      | 7.4                      | 7.2                      | 7.3                      | 7.3                      | 7.3                      | 7.2                      |  |  |  |