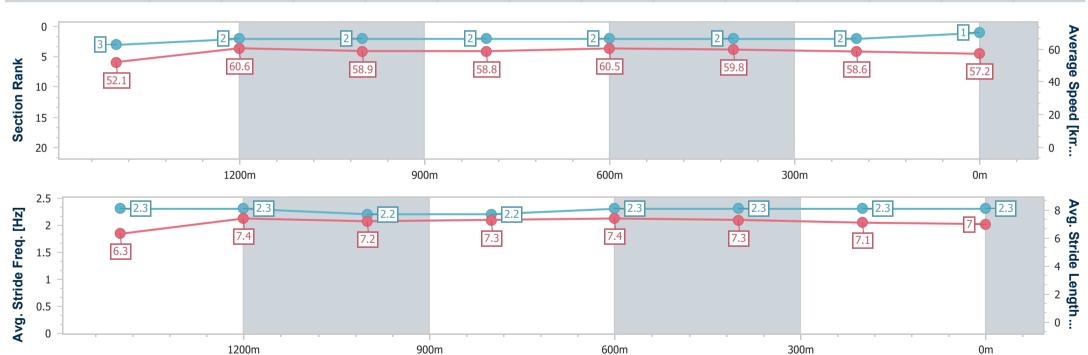

## Race 8: GORDON'S GIN RATINGS BAND 0 - 58 Handicap - 1670m

19 September 2024 - 16:59

Track Rating: Good 4, Weather: Fine, Rail Position: +1m Entire

| Section                | Overall                  | 1400m                    | 1200m                    | 1000m                    | 800m                     | 600m                     | 400m                     | 200m                     |  |  |  |
|------------------------|--------------------------|--------------------------|--------------------------|--------------------------|--------------------------|--------------------------|--------------------------|--------------------------|--|--|--|
| Section Times          | 1:43.82 [2]<br>(0:19.29) | 1:24.53 [7]<br>(0:12.01) | 1:12.52 [7]<br>(0:12.36) | 1:00.16 [7]<br>(0:12.26) | 0:47.90 [7]<br>(0:11.83) | 0:36.07 [7]<br>(0:11.90) | 0:24.17 [6]<br>(0:11.91) | 0:12.26 [4]<br>(0:12.26) |  |  |  |
| Average Speed [km/h]   | 50.5                     | 60.2                     | 58.5                     | 58.8                     | 60.9                     | 60.6                     | 60.6                     | 58.7                     |  |  |  |
| Top Speed [km/h]       | 61.8                     | 61.1                     | 59.2                     | 60.0                     | 61.6                     | 61.0                     | 63.7                     | 60.5                     |  |  |  |
| Avg. Dist. to Rail [m] | 2.8                      | 0.7                      | 0.9                      | 0.8                      | 0.2                      | 0.4                      | 1.6                      | 4.1                      |  |  |  |
| Avg. Stride Freq. [Hz] | 2.1                      | 2.2                      | 2.1                      | 2.1                      | 2.2                      | 2.2                      | 2.2                      | 2.2                      |  |  |  |
| Avg. Stride Length [m] | 6.5                      | 7.7                      | 7.6                      | 7.6                      | 7.7                      | 7.6                      | 7.4                      | 7.4                      |  |  |  |