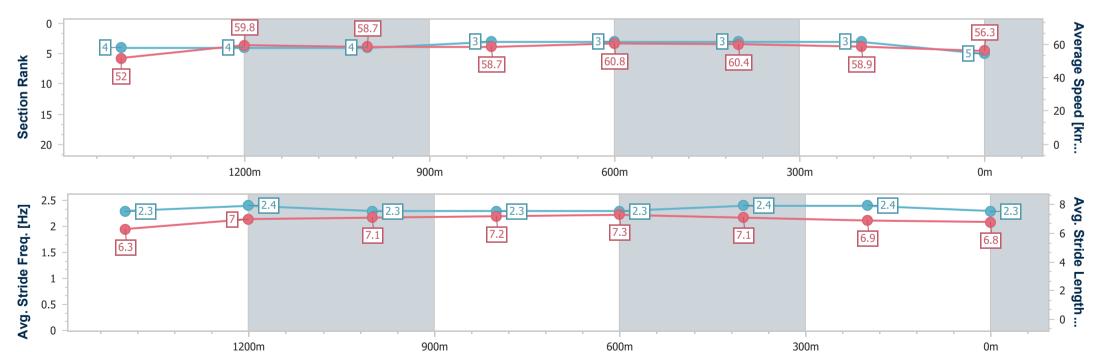

# Horse/Jockey Name Final Rank 5 Fastest Section Time (Section) Top Speed [km/h] (Section) Race State Satashi 5 0:11.85 (800m) Finished

## Race 8: GORDON'S GIN RATINGS BAND 0 - 58 Handicap - 1670m

19 September 2024 - 16:59

Track Rating: Good 4, Weather: Fine, Rail Position: +1m Entire

| Section                | Overall                  | 1400m                    | 1200m                    | 1000m                    | 800m                     | 600m                     | 400m                     | 200m                     |  |  |
|------------------------|--------------------------|--------------------------|--------------------------|--------------------------|--------------------------|--------------------------|--------------------------|--------------------------|--|--|
| Section Times          | 1:44.20 [5]<br>(0:18.75) | 1:25.45 [4]<br>(0:12.01) | 1:13.44 [4]<br>(0:12.30) | 1:01.14 [4]<br>(0:12.29) | 0:48.85 [3]<br>(0:11.85) | 0:37.00 [3]<br>(0:11.91) | 0:25.09 [3]<br>(0:12.29) | 0:12.80 [3]<br>(0:12.80) |  |  |
| Average Speed [km/h]   | 52.0                     | 59.8                     | 58.7                     | 58.7                     | 60.8                     | 60.4                     | 58.9                     | 56.3                     |  |  |
| Top Speed [km/h]       | 62.8                     | 61.4                     | 59.3                     | 60.0                     | 61.6                     | 61.6                     | 61.6                     | 58.5                     |  |  |
| Avg. Dist. to Rail [m] | 3.5                      | 0.2                      | 0.3                      | 0.5                      | 0.2                      | 0.4                      | 2.0                      | 3.5                      |  |  |
| Avg. Stride Freq. [Hz] | 2.3                      | 2.4                      | 2.3                      | 2.3                      | 2.3                      | 2.4                      | 2.4                      | 2.3                      |  |  |
| Avg. Stride Length [m] | 6.3                      | 7.0                      | 7.1                      | 7.2                      | 7.3                      | 7.1                      | 6.9                      | 6.8                      |  |  |

Report Created: Thu 19 September 2024 17:26 GMT+10

[] Ranking at each section and finish

-:--- No data available at this section