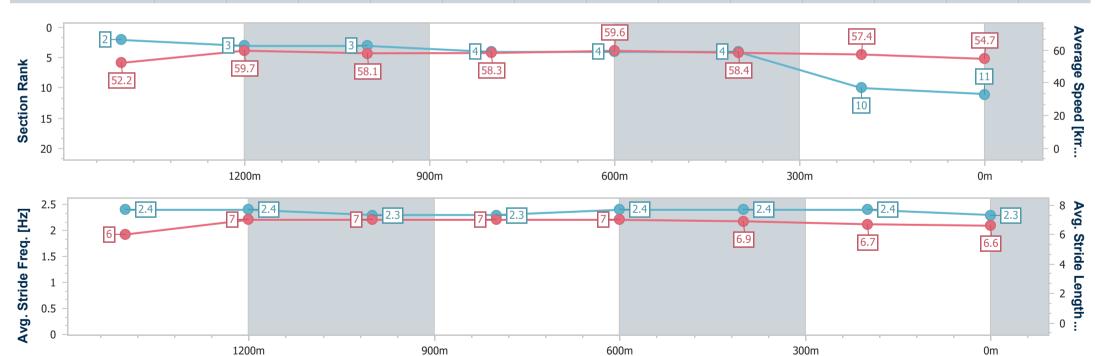

## Race 8: GORDON'S GIN RATINGS BAND 0 - 58 Handicap - 1670m

19 September 2024 - 16:59

Track Rating: Good 4, Weather: Fine, Rail Position: +1m Entire

| Section                | Overall                   | 1400m                    | 1200m                    | 1000m                    | 800m                     | 600m                     | 400m                     | 200m                      |  |  |  |
|------------------------|---------------------------|--------------------------|--------------------------|--------------------------|--------------------------|--------------------------|--------------------------|---------------------------|--|--|--|
| Section Times          | 1:45.25 [11]<br>(0:18.58) | 1:26.67 [2]<br>(0:12.05) | 1:14.62 [3]<br>(0:12.35) | 1:02.27 [3]<br>(0:12.38) | 0:49.89 [4]<br>(0:12.00) | 0:37.89 [4]<br>(0:12.24) | 0:25.65 [4]<br>(0:12.52) | 0:13.13 [10]<br>(0:13.13) |  |  |  |
| Average Speed [km/h]   | 52.2                      | 59.7                     | 58.1                     | 58.3                     | 59.6                     | 58.4                     | 57.4                     | 54.7                      |  |  |  |
| Top Speed [km/h]       | 62.8                      | 61.6                     | 58.6                     | 58.9                     | 60.8                     | 58.7                     | 58.3                     | 58.2                      |  |  |  |
| Avg. Dist. to Rail [m] | 3.1                       | 0.4                      | 0.3                      | 0.3                      | 0.9                      | 1.4                      | 0.9                      | 0.6                       |  |  |  |
| Avg. Stride Freq. [Hz] | 2.4                       | 2.4                      | 2.3                      | 2.3                      | 2.4                      | 2.4                      | 2.4                      | 2.3                       |  |  |  |
| Avg. Stride Length [m] | 6.0                       | 7.0                      | 7.0                      | 7.0                      | 7.0                      | 6.9                      | 6.7                      | 6.6                       |  |  |  |