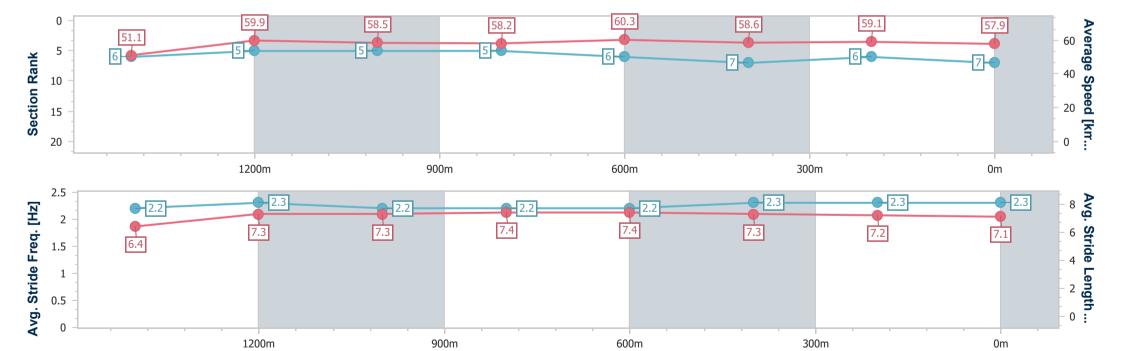

Report Created: Thu 19 September 2024 17:26 GMT+10

[] Ranking at each section and finish

-:--- No data available at this section

| Horse/Jockey Name              | Termite        |
|--------------------------------|----------------|
| Final Rank                     | 7              |
| Fastest Section Time (Section) | 0:11.92 (800m) |
| Top Speed [km/h] (Section)     | 61.6 (Overall) |
| Pace State                     | Finished       |

## Race 8: GORDON'S GIN RATINGS BAND 0 - 58 Handicap - 1670m

19 September 2024 - 16:59

Track Rating: Good 4, Weather: Fine, Rail Position: +1m Entire

| Section                | Overall                  | 1400m                    | 1200m                    | 1000m                    | 800m                     | 600m                     | 400m                     | 200m                     |  |  |  |
|------------------------|--------------------------|--------------------------|--------------------------|--------------------------|--------------------------|--------------------------|--------------------------|--------------------------|--|--|--|
| Section Times          | 1:44.44 [7]<br>(0:19.11) | 1:25.33 [6]<br>(0:11.97) | 1:13.36 [5]<br>(0:12.30) | 1:01.06 [5]<br>(0:12.33) | 0:48.73 [5]<br>(0:11.92) | 0:36.81 [6]<br>(0:12.20) | 0:24.61 [7]<br>(0:12.17) | 0:12.44 [6]<br>(0:12.44) |  |  |  |
| Average Speed [km/h]   | 51.1                     | 59.9                     | 58.5                     | 58.2                     | 60.3                     | 58.6                     | 59.1                     | 57.9                     |  |  |  |
| Top Speed [km/h]       | 61.6                     | 61.3                     | 59.0                     | 59.4                     | 60.7                     | 59.6                     | 59.9                     | 59.9                     |  |  |  |
| Avg. Dist. to Rail [m] | 2.0                      | 0.6                      | 0.3                      | 0.5                      | 1.1                      | 1.2                      | 1.0                      | 2.1                      |  |  |  |
| Avg. Stride Freq. [Hz] | 2.2                      | 2.3                      | 2.2                      | 2.2                      | 2.2                      | 2.3                      | 2.3                      | 2.3                      |  |  |  |
| Avg. Stride Length [m] | 6.4                      | 7.3                      | 7.3                      | 7.4                      | 7.4                      | 7.3                      | 7.2                      | 7.1                      |  |  |  |

Report Created: Thu 19 September 2024 17:26 GMT+10

[] Ranking at each section and finish

-:--- No data available at this section

NA No data available

Page 11/15

| Horse/Jockey Name              | Bringme        |
|--------------------------------|----------------|
| Final Rank                     | 8              |
| Fastest Section Time (Section) | 0:11.91 (600m) |
| Top Speed [km/h] (Section)     | 61.9 (600m)    |
| Race State                     | Finished       |