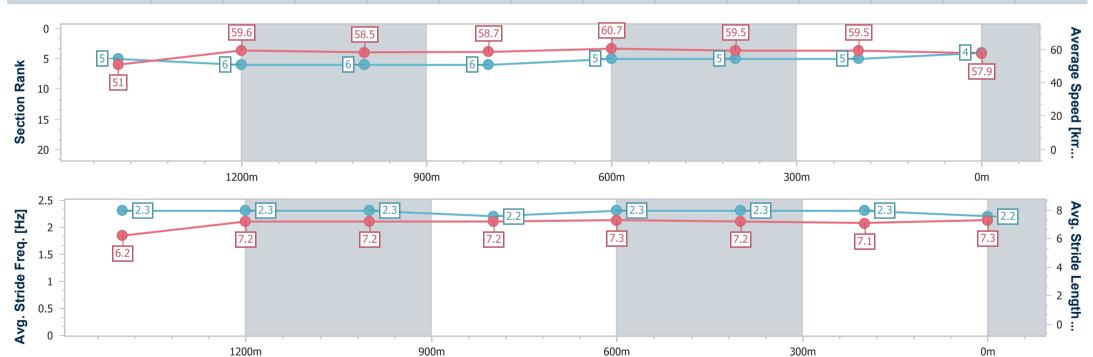

# Horse/Jockey Name Chance With Wolves Final Rank 4 Fastest Section Time (Section) Top Speed [km/h] (Section) Race State Chance With Wolves 6 Chance With Wolves Final Rank Final Rank Finished

## Race 8: GORDON'S GIN RATINGS BAND 0 - 58 Handicap - 1670m

19 September 2024 - 16:59

Track Rating: Good 4, Weather: Fine, Rail Position: +1m Entire

| Section                | Overall                  | 1400m                    | 1200m                    | 1000m                    | 800m                     | 600m                     | 400m                     | 200m                     |  |  |  |
|------------------------|--------------------------|--------------------------|--------------------------|--------------------------|--------------------------|--------------------------|--------------------------|--------------------------|--|--|--|
| Section Times          | 1:44.18 [4]<br>(0:19.05) | 1:25.13 [5]<br>(0:12.09) | 1:13.04 [6]<br>(0:12.32) | 1:00.72 [6]<br>(0:12.26) | 0:48.46 [6]<br>(0:11.80) | 0:36.66 [5]<br>(0:12.09) | 0:24.57 [5]<br>(0:12.10) | 0:12.47 [5]<br>(0:12.47) |  |  |  |
| Average Speed [km/h]   | 51.0                     | 59.6                     | 58.5                     | 58.7                     | 60.7                     | 59.5                     | 59.5                     | 57.9                     |  |  |  |
| Top Speed [km/h]       | 62.6                     | 61.3                     | 59.1                     | 59.8                     | 62.0                     | 60.3                     | 60.8                     | 59.6                     |  |  |  |
| Avg. Dist. to Rail [m] | 4.1                      | 0.5                      | 0.3                      | 0.3                      | 0.8                      | 0.6                      | 0.3                      | 0.5                      |  |  |  |
| Avg. Stride Freq. [Hz] | 2.3                      | 2.3                      | 2.3                      | 2.2                      | 2.3                      | 2.3                      | 2.3                      | 2.2                      |  |  |  |
| Avg. Stride Length [m] | 6.2                      | 7.2                      | 7.2                      | 7.2                      | 7.3                      | 7.2                      | 7.1                      | 7.3                      |  |  |  |

Report Created: Thu 19 September 2024 17:26 GMT+10

[] Ranking at each section and finish

-:--- No data available at this section

NA No data available

Page 8/15