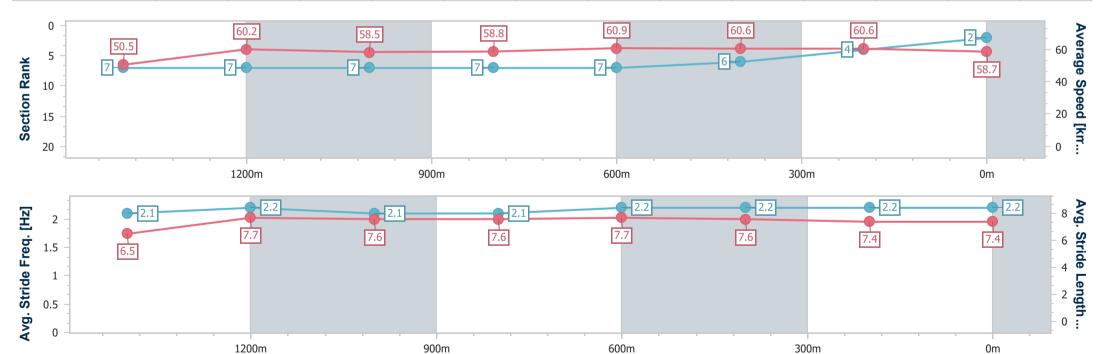

#### Race 8: GORDON'S GIN RATINGS BAND 0 - 58 Handicap -1670m

19 September 2024 - 16:59

300m

Track Rating: Good 4, Weather: Fine, Rail Position: +1m Entire

| 0                      | 0                        | 4.400                     | 4000                      | 4000                      | 000                       | 000                       | 400                       | 000                      |  |
|------------------------|--------------------------|---------------------------|---------------------------|---------------------------|---------------------------|---------------------------|---------------------------|--------------------------|--|
| Section                | Overall                  | 1400m                     | 1200m                     | 1000m                     | 800m                      | 600m                      | 400m                      | 200m                     |  |
| Section Times          | 1:44.08 [3]<br>(0:20.06) | 1:24.02 [11]<br>(0:11.84) | 1:12.18 [11]<br>(0:12.25) | 0:59.93 [10]<br>(0:12.21) | 0:47.72 [10]<br>(0:11.90) | 0:35.82 [10]<br>(0:11.87) | 0:23.95 [11]<br>(0:11.95) | 0:12.00 [9]<br>(0:12.00) |  |
| Average Speed [km/h]   | 48.4                     | 60.6                      | 58.8                      | 58.7                      | 60.4                      | 60.5                      | 60.1                      | 60.0                     |  |
| Top Speed [km/h]       | 59.8                     | 61.0                      | 60.0                      | 60.2                      | 61.5                      | 61.6                      | 61.5                      | 61.9                     |  |
| Avg. Dist. to Rail [m] | 6.9                      | 0.6                       | 0.4                       | 0.6                       | 1.0                       | 1.0                       | 1.2                       | 4.7                      |  |
| Avg. Stride Freq. [Hz] | 2.2                      | 2.3                       | 2.2                       | 2.2                       | 2.3                       | 2.3                       | 2.3                       | 2.4                      |  |
| Avg. Stride Length [m] | 6.2                      | 7.4                       | 7.3                       | 7.3                       | 7.5                       | 7.3                       | 7.3                       | 7.0                      |  |
|                        |                          |                           |                           |                           |                           |                           |                           |                          |  |