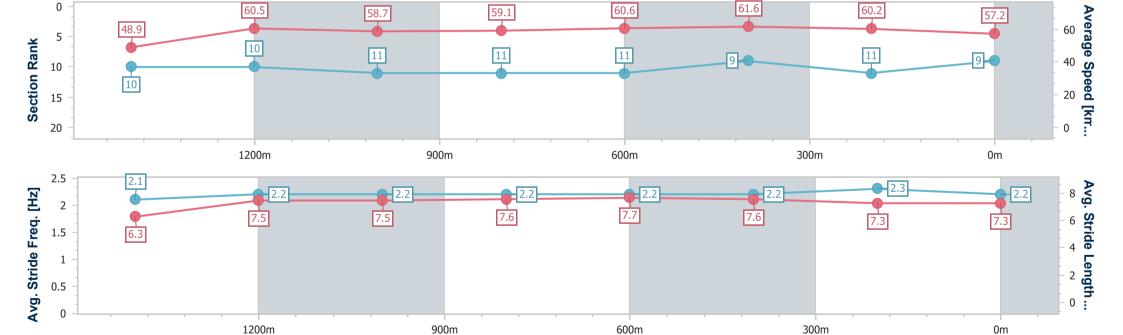

## Race 8: GORDON'S GIN RATINGS BAND 0 - 58 Handicap - 1670m

19 September 2024 - 16:59

Track Rating: Good 4, Weather: Fine, Rail Position: +1m Entire

| Section                | Overall                  | 1400m                     | 1200m                     | 1000m                     | 800m                      | 600m                      | 400m                     | 200m                      |  |
|------------------------|--------------------------|---------------------------|---------------------------|---------------------------|---------------------------|---------------------------|--------------------------|---------------------------|--|
| Section Times          | 1:44.68 [9]<br>(0:19.88) | 1:24.80 [10]<br>(0:11.97) | 1:12.83 [10]<br>(0:12.33) | 1:00.50 [11]<br>(0:12.25) | 0:48.25 [11]<br>(0:11.90) | 0:36.35 [11]<br>(0:11.70) | 0:24.65 [9]<br>(0:12.09) | 0:12.56 [11]<br>(0:12.56) |  |
| Average Speed [km/h]   | 48.9                     | 60.5                      | 58.7                      | 59.1                      | 60.6                      | 61.6                      | 60.2                     | 57.2                      |  |
| Top Speed [km/h]       | 60.2                     | 62.5                      | 59.5                      | 59.8                      | 62.8                      | 62.7                      | 61.3                     | 59.5                      |  |
| Avg. Dist. to Rail [m] | 6.7                      | 1.1                       | 1.5                       | 1.1                       | 0.8                       | 0.8                       | 3.9                      | 7.3                       |  |
| Avg. Stride Freq. [Hz] | 2.1                      | 2.2                       | 2.2                       | 2.2                       | 2.2                       | 2.2                       | 2.3                      | 2.2                       |  |
| Avg. Stride Length [m] | 6.3                      | 7.5                       | 7.5                       | 7.6                       | 7.7                       | 7.6                       | 7.3                      | 7.3                       |  |