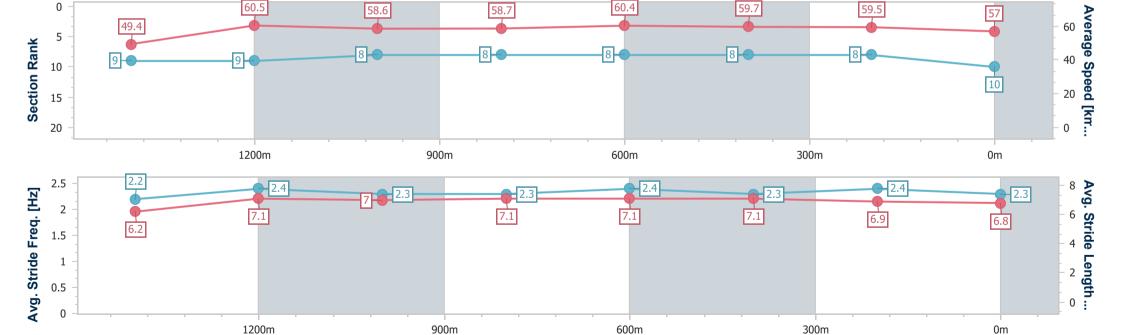

#### Race 8: GORDON'S GIN RATINGS BAND 0 - 58 Handicap -1670m

19 September 2024 - 16:59

300m

Track Rating: Good 4, Weather: Fine, Rail Position: +1m Entire

| Section                | Overall                   | 1400m                    | 1200m                    | 1000m                    | 800m                     | 600m                     | 400m                     | 200m                     |  |  |  |
|------------------------|---------------------------|--------------------------|--------------------------|--------------------------|--------------------------|--------------------------|--------------------------|--------------------------|--|--|--|
| Section Times          | 1:44.70 [10]<br>(0:19.69) | 1:25.01 [9]<br>(0:11.89) | 1:13.12 [9]<br>(0:12.29) | 1:00.83 [8]<br>(0:12.26) | 0:48.57 [8]<br>(0:11.89) | 0:36.68 [8]<br>(0:12.00) | 0:24.68 [8]<br>(0:12.04) | 0:12.64 [8]<br>(0:12.64) |  |  |  |
| Average Speed [km/h]   | 49.4                      | 60.5                     | 58.6                     | 58.7                     | 60.4                     | 59.7                     | 59.5                     | 57.0                     |  |  |  |
| Top Speed [km/h]       | 61.6                      | 61.4                     | 60.0                     | 59.6                     | 61.7                     | 61.7                     | 61.3                     | 60.0                     |  |  |  |
| Avg. Dist. to Rail [m] | 2.9                       | 0.5                      | 0.2                      | 0.4                      | 0.8                      | 1.1                      | 1.4                      | 1.4                      |  |  |  |
| Avg. Stride Freq. [Hz] | 2.2                       | 2.4                      | 2.3                      | 2.3                      | 2.4                      | 2.3                      | 2.4                      | 2.3                      |  |  |  |
| Avg. Stride Length [m] | 6.2                       | 7.1                      | 7.0                      | 7.1                      | 7.1                      | 7.1                      | 6.9                      | 6.8                      |  |  |  |