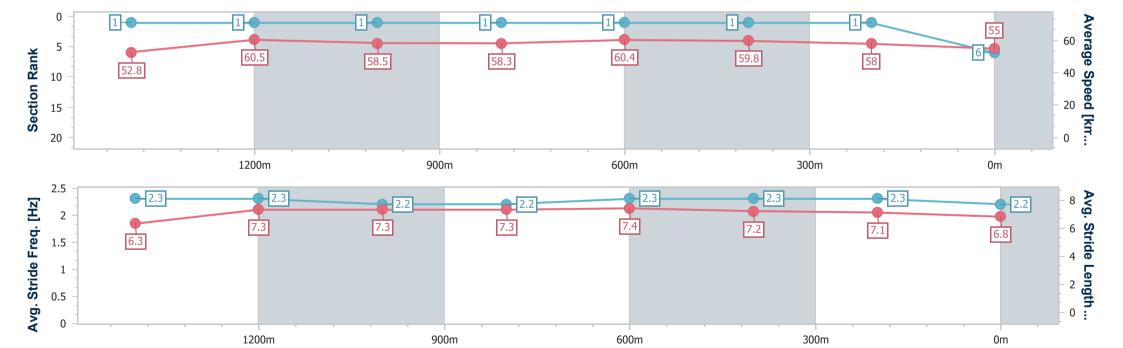

# Horse/Jockey Name Quick Shot Final Rank 6 Fastest Section Time (Section) Top Speed [km/h] (Section) Race State Quick Shot 6 64.1 (Overall) Finished

## Race 8: GORDON'S GIN RATINGS BAND 0 - 58 Handicap - 1670m

19 September 2024 - 16:59

Track Rating: Good 4, Weather: Fine, Rail Position: +1m Entire

| Section                | Overall                  | 1400m                    | 1200m                    | 1000m                    | 800m                     | 600m                     | 400m                     | 200m                     |  |  |  |
|------------------------|--------------------------|--------------------------|--------------------------|--------------------------|--------------------------|--------------------------|--------------------------|--------------------------|--|--|--|
| Section Times          | 1:44.26 [6]<br>(0:18.39) | 1:25.87 [1]<br>(0:11.89) | 1:13.98 [1]<br>(0:12.31) | 1:01.67 [1]<br>(0:12.32) | 0:49.35 [1]<br>(0:11.91) | 0:37.44 [1]<br>(0:11.97) | 0:25.47 [1]<br>(0:12.40) | 0:13.07 [1]<br>(0:13.07) |  |  |  |
| Average Speed [km/h]   | 52.8                     | 60.5                     | 58.5                     | 58.3                     | 60.4                     | 59.8                     | 58.0                     | 55.0                     |  |  |  |
| Top Speed [km/h]       | 64.1                     | 62.0                     | 59.2                     | 59.9                     | 60.9                     | 60.7                     | 59.1                     | 56.7                     |  |  |  |
| Avg. Dist. to Rail [m] | 5.2                      | 0.4                      | 0.3                      | 0.4                      | 0.4                      | 0.7                      | 1.2                      | 0.7                      |  |  |  |
| Avg. Stride Freq. [Hz] | 2.3                      | 2.3                      | 2.2                      | 2.2                      | 2.3                      | 2.3                      | 2.3                      | 2.2                      |  |  |  |
| Avg. Stride Length [m] | 6.3                      | 7.3                      | 7.3                      | 7.3                      | 7.4                      | 7.2                      | 7.1                      | 6.8                      |  |  |  |

Report Created: Thu 19 September 2024 17:26 GMT+10

[] Ranking at each section and finish

-:--- No data available at this section

| Horse/Jockey Name              | Termite        |
|--------------------------------|----------------|
| Final Rank                     | 7              |
| Fastest Section Time (Section) | 0:11.92 (800m) |
| Top Speed [km/h] (Section)     | 61.6 (Overall) |
| Pace State                     | Finished       |