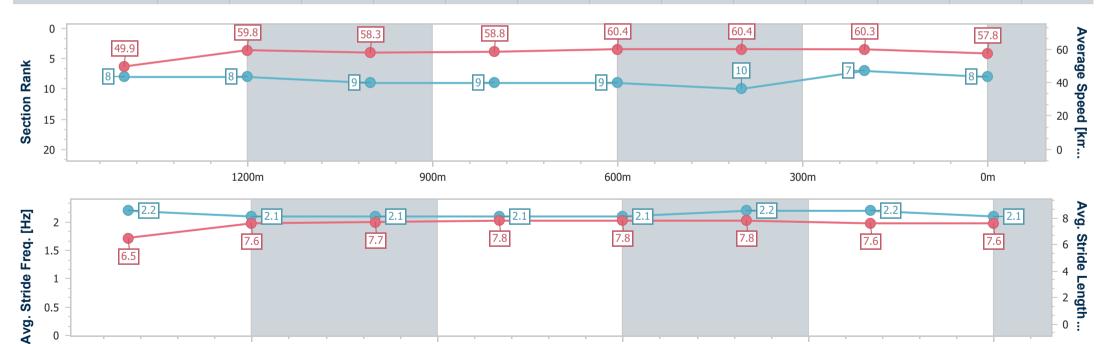

## Race 8: GORDON'S GIN RATINGS BAND 0 - 58 Handicap - 1670m

19 September 2024 - 16:59

300m

Track Rating: Good 4, Weather: Fine, Rail Position: +1m Entire

| Section                | Overall                  | 1400m                    | 1200m                    | 1000m                    | 800m                     | 600m                     | 400m                      | 200m                     |  |  |  |
|------------------------|--------------------------|--------------------------|--------------------------|--------------------------|--------------------------|--------------------------|---------------------------|--------------------------|--|--|--|
| Section Times          | 1:44.47 [8]<br>(0:19.52) | 1:24.95 [8]<br>(0:12.03) | 1:12.92 [8]<br>(0:12.42) | 1:00.50 [9]<br>(0:12.23) | 0:48.27 [9]<br>(0:11.94) | 0:36.33 [9]<br>(0:11.91) | 0:24.42 [10]<br>(0:11.97) | 0:12.45 [7]<br>(0:12.45) |  |  |  |
| Average Speed [km/h]   | 49.9                     | 59.8                     | 58.3                     | 58.8                     | 60.4                     | 60.4                     | 60.3                      | 57.8                     |  |  |  |
| Top Speed [km/h]       | 61.1                     | 61.1                     | 59.2                     | 59.4                     | 61.5                     | 61.9                     | 60.7                      | 59.7                     |  |  |  |
| Avg. Dist. to Rail [m] | 5.8                      | 0.6                      | 0.8                      | 0.6                      | 0.2                      | 0.3                      | 1.1                       | 3.3                      |  |  |  |
| Avg. Stride Freq. [Hz] | 2.2                      | 2.1                      | 2.1                      | 2.1                      | 2.1                      | 2.2                      | 2.2                       | 2.1                      |  |  |  |
| Avg. Stride Length [m] | 6.5                      | 7.6                      | 7.7                      | 7.8                      | 7.8                      | 7.8                      | 7.6                       | 7.6                      |  |  |  |