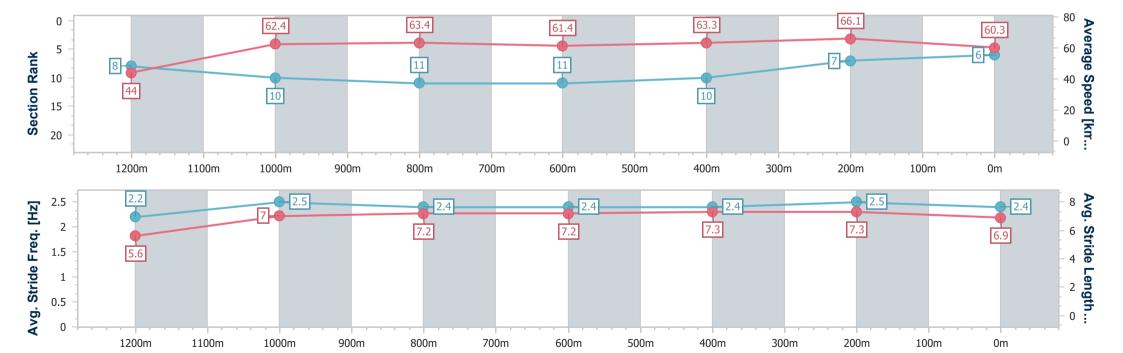

Race 4: U&U RECRUITMENT Maiden Plate - 1300m

20 September 2024 - 14:18

Track Rating: Good 4, Weather: Fine, Rail Position: +7m Entire

| Section                | Overall                  | 1200m                    | 1000m                     | 800m                      | 600m                      | 400m                      | 200m                     |  |
|------------------------|--------------------------|--------------------------|---------------------------|---------------------------|---------------------------|---------------------------|--------------------------|--|
| Section Times          | 1:17.50 [6]<br>(0:08.25) | 1:09.25 [8]<br>(0:11.57) | 0:57.68 [10]<br>(0:11.48) | 0:46.20 [11]<br>(0:11.89) | 0:34.31 [11]<br>(0:11.52) | 0:22.79 [10]<br>(0:10.87) | 0:11.92 [7]<br>(0:11.92) |  |
| Average Speed [km/h]   | 44.0                     | 62.4                     | 63.4                      | 61.4                      | 63.3                      | 66.1                      | 60.3                     |  |
| Top Speed [km/h]       | 62.3                     | 64.9                     | 65.0                      | 62.7                      | 67.3                      | 67.3                      | 64.7                     |  |
| Avg. Dist. to Rail [m] | 8.0                      | 4.1                      | 2.1                       | 2.7                       | 2.7                       | 8.5                       | 12.4                     |  |
| Avg. Stride Freq. [Hz] | 2.2                      | 2.5                      | 2.4                       | 2.4                       | 2.4                       | 2.5                       | 2.4                      |  |
| Avg. Stride Length [m] | 5.6                      | 7.0                      | 7.2                       | 7.2                       | 7.3                       | 7.3                       | 6.9                      |  |