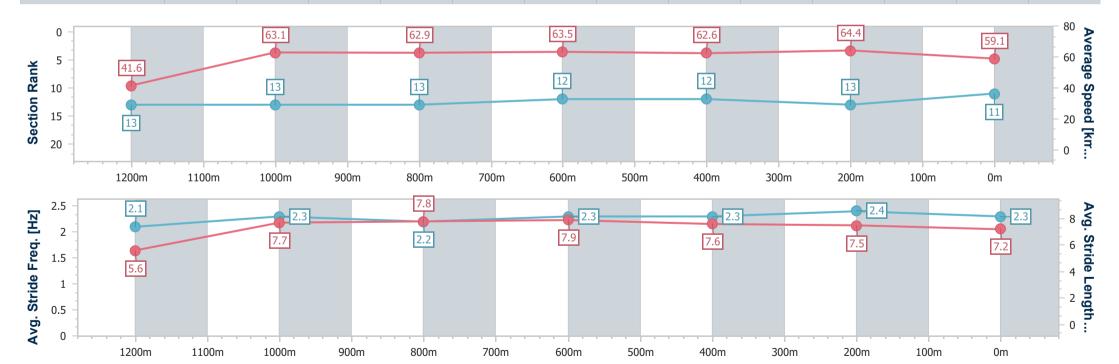

Race 4: U&U RECRUITMENT Maiden Plate - 1300m

20 September 2024 - 14:18

Track Rating: Good 4, Weather: Fine, Rail Position: +7m Entire

| Section                | Overall                   | 1200m                     | 1000m                     | 800m                      | 600m                      | 400m                      | 200m                      |  |  |  |
|------------------------|---------------------------|---------------------------|---------------------------|---------------------------|---------------------------|---------------------------|---------------------------|--|--|--|
| Section Times          | 1:18.24 [11]<br>(0:08.76) | 1:09.48 [13]<br>(0:11.48) | 0:58.00 [13]<br>(0:11.55) | 0:46.45 [13]<br>(0:11.49) | 0:34.96 [12]<br>(0:11.60) | 0:23.36 [12]<br>(0:11.19) | 0:12.17 [13]<br>(0:12.17) |  |  |  |
| Average Speed [km/h]   | 41.6                      | 63.1                      | 62.9                      | 63.5                      | 62.6                      | 64.4                      | 59.1                      |  |  |  |
| Top Speed [km/h]       | 60.9                      | 64.6                      | 64.0                      | 64.1                      | 65.9                      | 66.4                      | 61.9                      |  |  |  |
| Avg. Dist. to Rail [m] | 12.1                      | 3.2                       | 2.4                       | 2.2                       | 2.5                       | 7.7                       | 8.9                       |  |  |  |
| Avg. Stride Freq. [Hz] | 2.1                       | 2.3                       | 2.2                       | 2.3                       | 2.3                       | 2.4                       | 2.3                       |  |  |  |
| Avg. Stride Length [m] | 5.6                       | 7.7                       | 7.8                       | 7.9                       | 7.6                       | 7.5                       | 7.2                       |  |  |  |