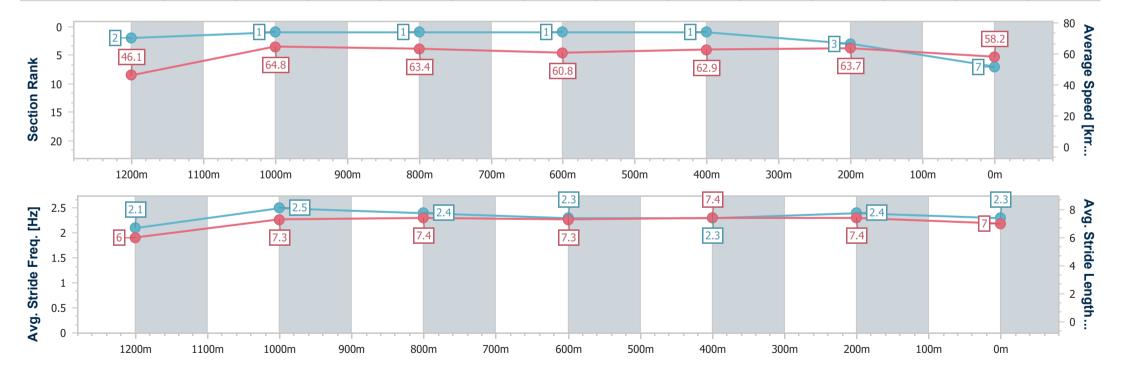

Report Created: Fri 20 September 2024 14:41 GMT+10

[] Ranking at each section and finish

-:--- No data available at this section

NA No data available

| Horse/Jockey Name              | Sofala            |
|--------------------------------|-------------------|
| Final Rank                     | 7                 |
| Fastest Section Time (Section) | 0:07.98 (Overall) |
| Top Speed [km/h] (Section)     | 66.9 (1200m)      |
| Race State                     | Finished          |

Race 4: U&U RECRUITMENT Maiden Plate - 1300m

20 September 2024 - 14:18

Track Rating: Good 4, Weather: Fine, Rail Position: +7m Entire

| Section                | Overall                  | 1200m                    | 1000m                    | 800m                     | 600m                     | 400m                     | 200m                     |
|------------------------|--------------------------|--------------------------|--------------------------|--------------------------|--------------------------|--------------------------|--------------------------|
| Section Times          | 1:17.52 [7]<br>(0:07.98) | 1:09.54 [2]<br>(0:11.12) | 0:58.42 [1]<br>(0:11.44) | 0:46.98 [1]<br>(0:11.85) | 0:35.13 [1]<br>(0:11.47) | 0:23.66 [1]<br>(0:11.30) | 0:12.36 [3]<br>(0:12.36) |
| Average Speed [km/h]   | 46.1                     | 64.8                     | 63.4                     | 60.8                     | 62.9                     | 63.7                     | 58.2                     |
| Top Speed [km/h]       | 64.1                     | 66.9                     | 65.3                     | 62.5                     | 64.6                     | 65.6                     | 61.8                     |
| Avg. Dist. to Rail [m] | 12.5                     | 4.6                      | 0.8                      | 0.5                      | 0.8                      | 3.5                      | 3.7                      |
| Avg. Stride Freq. [Hz] | 2.1                      | 2.5                      | 2.4                      | 2.3                      | 2.3                      | 2.4                      | 2.3                      |
| Avg. Stride Length [m] | 6.0                      | 7.3                      | 7.4                      | 7.3                      | 7.4                      | 7.4                      | 7.0                      |

Report Created: Fri 20 September 2024 14:41 GMT+10

[] Ranking at each section and finish

-:--- No data available at this section

NA No data available

Page 11/17

| Horse/Jockey Name              | Maconda           |
|--------------------------------|-------------------|
| Final Rank                     | 8                 |
| Fastest Section Time (Section) | 0:07.98 (Overall) |
| Top Speed [km/h] (Section)     | 66.5 (1200m)      |
| Race State                     | Finished          |