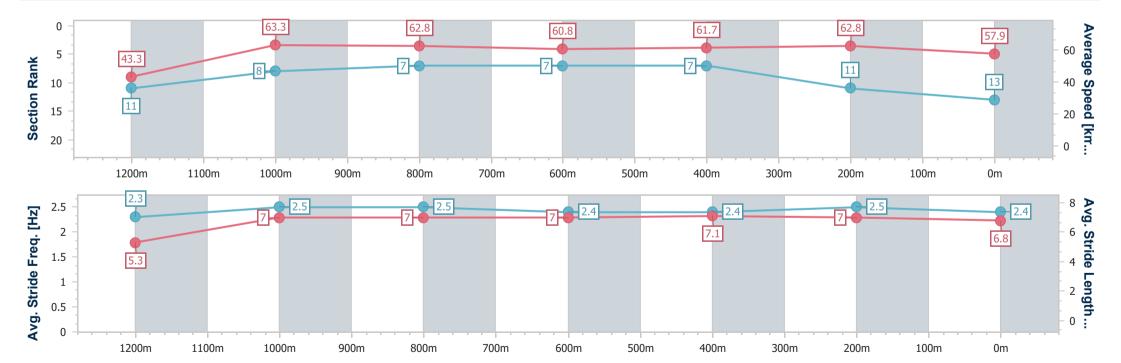

## Eagle Farm QLD Professional

Race 4: U&U RECRUITMENT Maiden Plate - 1300m

20 September 2024 - 14:18

Track Rating: Good 4, Weather: Fine, Rail Position: +7m Entire

| Section                | Overall                   | 1200m                     | 1000m                    | 800m                     | 600m                     | 400m                     | 200m                      |
|------------------------|---------------------------|---------------------------|--------------------------|--------------------------|--------------------------|--------------------------|---------------------------|
| Section Times          | 1:18.41 [13]<br>(0:08.36) | 1:10.05 [11]<br>(0:11.37) | 0:58.68 [8]<br>(0:11.46) | 0:47.22 [7]<br>(0:11.76) | 0:35.46 [7]<br>(0:11.53) | 0:23.93 [7]<br>(0:11.46) | 0:12.47 [11]<br>(0:12.47) |
| Average Speed [km/h]   | 43.3                      | 63.3                      | 62.8                     | 60.8                     | 61.7                     | 62.8                     | 57.9                      |
| Top Speed [km/h]       | 61.6                      | 65.3                      | 64.5                     | 62.4                     | 63.1                     | 64.5                     | 60.4                      |
| Avg. Dist. to Rail [m] | 4.4                       | 1.4                       | 0.6                      | 1.9                      | 2.2                      | 0.6                      | 0.8                       |
| Avg. Stride Freq. [Hz] | 2.3                       | 2.5                       | 2.5                      | 2.4                      | 2.4                      | 2.5                      | 2.4                       |
| Avg. Stride Length [m] | 5.3                       | 7.0                       | 7.0                      | 7.0                      | 7.1                      | 7.0                      | 6.8                       |