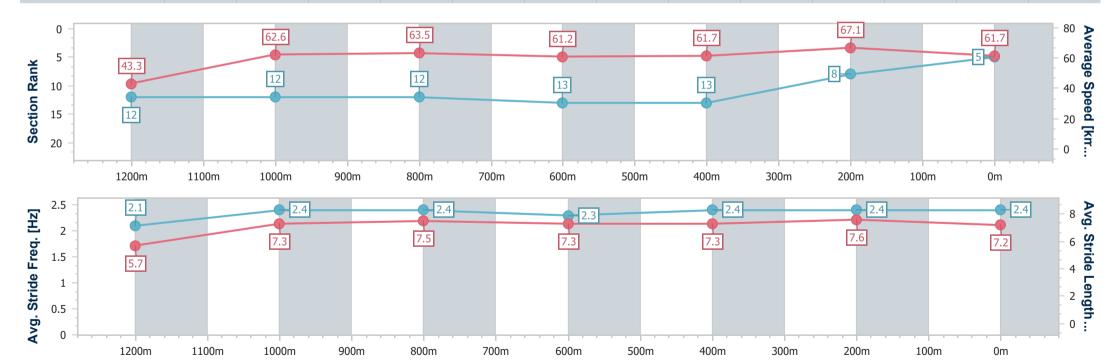

## Eagle Farm QLD Professional

Race 4: U&U RECRUITMENT Maiden Plate - 1300m

20 September 2024 - 14:18

Track Rating: Good 4, Weather: Fine, Rail Position: +7m Entire

| Section                | Overall                  | 1200m                     | 1000m                     | 800m                      | 600m                      | 400m                      | 200m                     |  |  |  |
|------------------------|--------------------------|---------------------------|---------------------------|---------------------------|---------------------------|---------------------------|--------------------------|--|--|--|
| Section Times          | 1:17.48 [5]<br>(0:08.49) | 1:08.99 [12]<br>(0:11.53) | 0:57.46 [12]<br>(0:11.52) | 0:45.94 [12]<br>(0:11.85) | 0:34.09 [13]<br>(0:11.66) | 0:22.43 [13]<br>(0:10.76) | 0:11.67 [8]<br>(0:11.67) |  |  |  |
| Average Speed [km/h]   | 43.3                     | 62.6                      | 63.5                      | 61.2                      | 61.7                      | 67.1                      | 61.7                     |  |  |  |
| Top Speed [km/h]       | 60.1                     | 65.6                      | 64.5                      | 62.0                      | 66.4                      | 68.7                      | 65.1                     |  |  |  |
| Avg. Dist. to Rail [m] | 14.3                     | 4.7                       | 2.5                       | 1.5                       | 0.8                       | 3.8                       | 6.5                      |  |  |  |
| Avg. Stride Freq. [Hz] | 2.1                      | 2.4                       | 2.4                       | 2.3                       | 2.4                       | 2.4                       | 2.4                      |  |  |  |
| Avg. Stride Length [m] | 5.7                      | 7.3                       | 7.5                       | 7.3                       | 7.3                       | 7.6                       | 7.2                      |  |  |  |