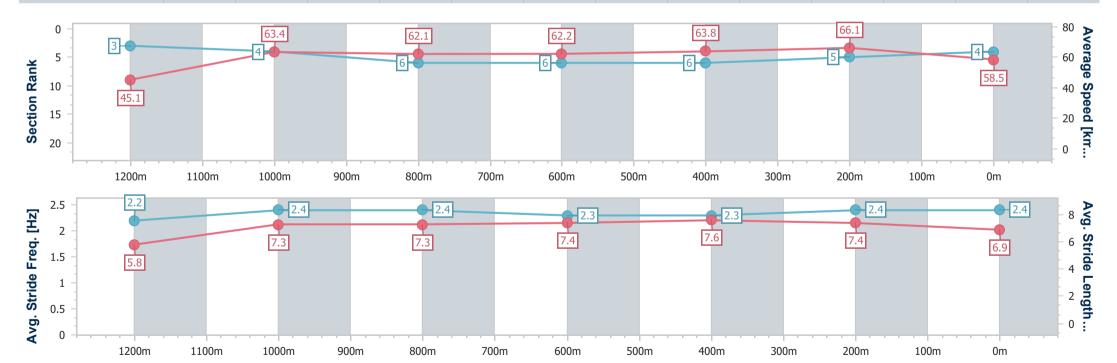

Race 4: U&U RECRUITMENT Maiden Plate - 1300m

20 September 2024 - 14:18

Track Rating: Good 4, Weather: Fine, Rail Position: +7m Entire

| Section                | Overall                  | 1200m                    | 1000m                    | 800m                     | 600m                     | 400m                     | 200m                     |  |  |  |
|------------------------|--------------------------|--------------------------|--------------------------|--------------------------|--------------------------|--------------------------|--------------------------|--|--|--|
| Section Times          | 1:17.48 [4]<br>(0:08.02) | 1:09.46 [3]<br>(0:11.39) | 0:58.07 [4]<br>(0:11.71) | 0:46.36 [6]<br>(0:11.77) | 0:34.59 [6]<br>(0:11.39) | 0:23.20 [6]<br>(0:10.92) | 0:12.28 [5]<br>(0:12.28) |  |  |  |
| Average Speed [km/h]   | 45.1                     | 63.4                     | 62.1                     | 62.2                     | 63.8                     | 66.1                     | 58.5                     |  |  |  |
| Top Speed [km/h]       | 63.0                     | 64.9                     | 64.0                     | 62.7                     | 66.4                     | 67.3                     | 62.9                     |  |  |  |
| Avg. Dist. to Rail [m] | 9.1                      | 3.0                      | 1.8                      | 3.4                      | 2.3                      | 7.1                      | 9.5                      |  |  |  |
| Avg. Stride Freq. [Hz] | 2.2                      | 2.4                      | 2.4                      | 2.3                      | 2.3                      | 2.4                      | 2.4                      |  |  |  |
| Avg. Stride Length [m] | 5.8                      | 7.3                      | 7.3                      | 7.4                      | 7.6                      | 7.4                      | 6.9                      |  |  |  |