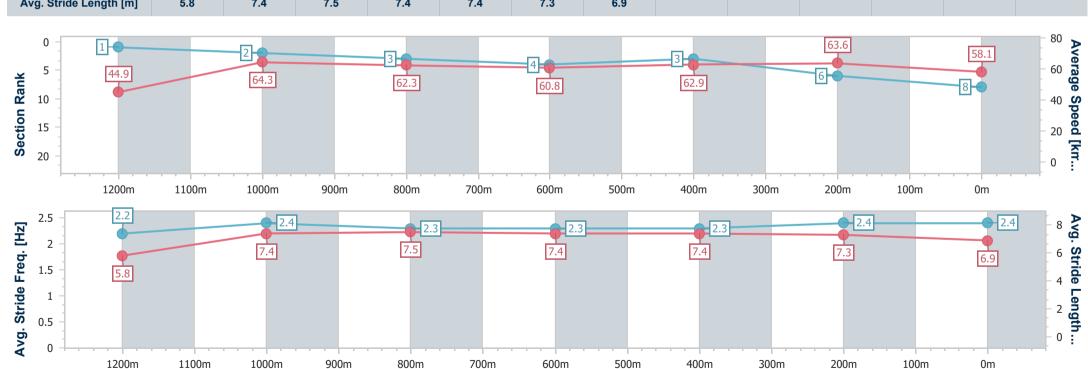

Report Created: Fri 20 September 2024 14:41 GMT+10

[] Ranking at each section and finish

-:--- No data available at this section

NA No data available

Page 11/17

| Horse/Jockey Name              | Maconda           |
|--------------------------------|-------------------|
| Final Rank                     | 8                 |
| Fastest Section Time (Section) | 0:07.98 (Overall) |
| Top Speed [km/h] (Section)     | 66.5 (1200m)      |
| Race State                     | Finished          |

Race 4: U&U RECRUITMENT Maiden Plate - 1300m

20 September 2024 - 14:18

Track Rating: Good 4, Weather: Fine, Rail Position: +7m Entire

| Section                | Overall                  | 1200m                    | 1000m                    | 800m                     | 600m                     | 400m                     | 200m                     |  |  |   |
|------------------------|--------------------------|--------------------------|--------------------------|--------------------------|--------------------------|--------------------------|--------------------------|--|--|---|
| Section Times          | 1:17.74 [8]<br>(0:07.98) | 1:09.76 [1]<br>(0:11.25) | 0:58.51 [2]<br>(0:11.53) | 0:46.98 [3]<br>(0:11.80) | 0:35.18 [4]<br>(0:11.47) | 0:23.71 [3]<br>(0:11.31) | 0:12.40 [6]<br>(0:12.40) |  |  |   |
| Average Speed [km/h]   | 44.9                     | 64.3                     | 62.3                     | 60.8                     | 62.9                     | 63.6                     | 58.1                     |  |  |   |
| Top Speed [km/h]       | 60.4                     | 66.5                     | 63.4                     | 61.9                     | 64.8                     | 65.2                     | 61.2                     |  |  |   |
| Avg. Dist. to Rail [m] | 3.9                      | 0.8                      | 0.5                      | 0.2                      | 0.5                      | 2.7                      | 3.8                      |  |  |   |
| Avg. Stride Freq. [Hz] | 2.2                      | 2.4                      | 2.3                      | 2.3                      | 2.3                      | 2.4                      | 2.4                      |  |  |   |
| Avg. Stride Length [m] | 5.8                      | 7.4                      | 7.5                      | 7.4                      | 7.4                      | 7.3                      | 6.9                      |  |  | ı |

Report Created: Fri 20 September 2024 14:41 GMT+10

[] Ranking at each section and finish

-:--- No data available at this section

NA No data available

Page 12/17