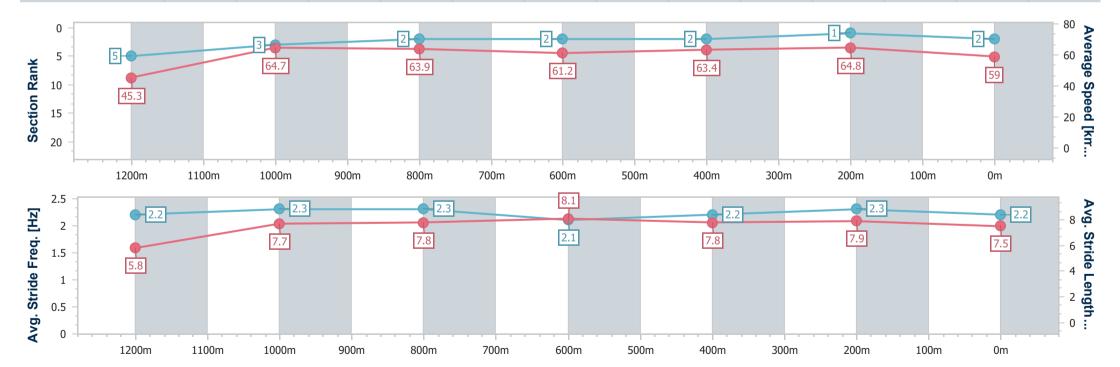

### Eagle Farm QLD Professional

Race 4: U&U RECRUITMENT Maiden Plate - 1300m

20 September 2024 - 14:18

Track Rating: Good 4, Weather: Fine, Rail Position: +7m Entire

| Section                | Overall                  | 1200m                    | 1000m                    | 800m                     | 600m                     | 400m                     | 200m                     |  |  |
|------------------------|--------------------------|--------------------------|--------------------------|--------------------------|--------------------------|--------------------------|--------------------------|--|--|
| Section Times          | 1:17.20 [2]<br>(0:08.08) | 1:09.12 [5]<br>(0:11.17) | 0:57.95 [3]<br>(0:11.38) | 0:46.57 [2]<br>(0:11.85) | 0:34.72 [2]<br>(0:11.41) | 0:23.31 [2]<br>(0:11.07) | 0:12.24 [1]<br>(0:12.24) |  |  |
| Average Speed [km/h]   | 45.3                     | 64.7                     | 63.9                     | 61.2                     | 63.4                     | 64.8                     | 59.0                     |  |  |
| Top Speed [km/h]       | 60.4                     | 66.1                     | 66.6                     | 62.1                     | 64.8                     | 66.6                     | 63.1                     |  |  |
| Avg. Dist. to Rail [m] | 11.0                     | 5.2                      | 2.4                      | 1.6                      | 0.8                      | 2.7                      | 3.8                      |  |  |
| Avg. Stride Freq. [Hz] | 2.2                      | 2.3                      | 2.3                      | 2.1                      | 2.2                      | 2.3                      | 2.2                      |  |  |
| Avg. Stride Length [m] | 5.8                      | 7.7                      | 7.8                      | 8.1                      | 7.8                      | 7.9                      | 7.5                      |  |  |