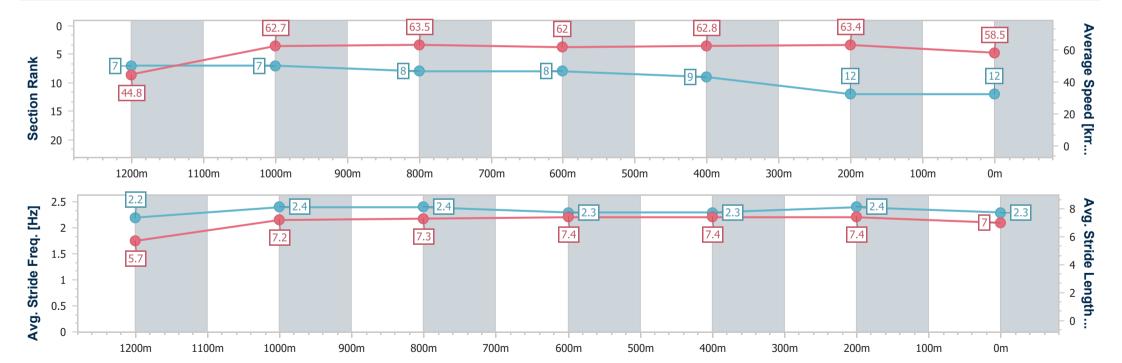

Race 4: U&U RECRUITMENT Maiden Plate - 1300m

20 September 2024 - 14:18

Track Rating: Good 4, Weather: Fine, Rail Position: +7m Entire

| Section                | Overall                   | 1200m                    | 1000m                    | 800m                     | 600m                     | 400m                     | 200m                      |  |
|------------------------|---------------------------|--------------------------|--------------------------|--------------------------|--------------------------|--------------------------|---------------------------|--|
| Section Times          | 1:18.30 [12]<br>(0:08.19) | 1:10.11 [7]<br>(0:11.51) | 0:58.60 [7]<br>(0:11.53) | 0:47.07 [8]<br>(0:11.77) | 0:35.30 [8]<br>(0:11.62) | 0:23.68 [9]<br>(0:11.35) | 0:12.33 [12]<br>(0:12.33) |  |
| Average Speed [km/h]   | 44.8                      | 62.7                     | 63.5                     | 62.0                     | 62.8                     | 63.4                     | 58.5                      |  |
| Top Speed [km/h]       | 62.0                      | 64.6                     | 64.6                     | 62.4                     | 65.4                     | 65.4                     | 62.1                      |  |
| Avg. Dist. to Rail [m] | 13.3                      | 5.6                      | 3.1                      | 2.7                      | 2.9                      | 7.1                      | 8.0                       |  |
| Avg. Stride Freq. [Hz] | 2.2                       | 2.4                      | 2.4                      | 2.3                      | 2.3                      | 2.4                      | 2.3                       |  |
| Avg. Stride Length [m] | 5.7                       | 7.2                      | 7.3                      | 7.4                      | 7.4                      | 7.4                      | 7.0                       |  |