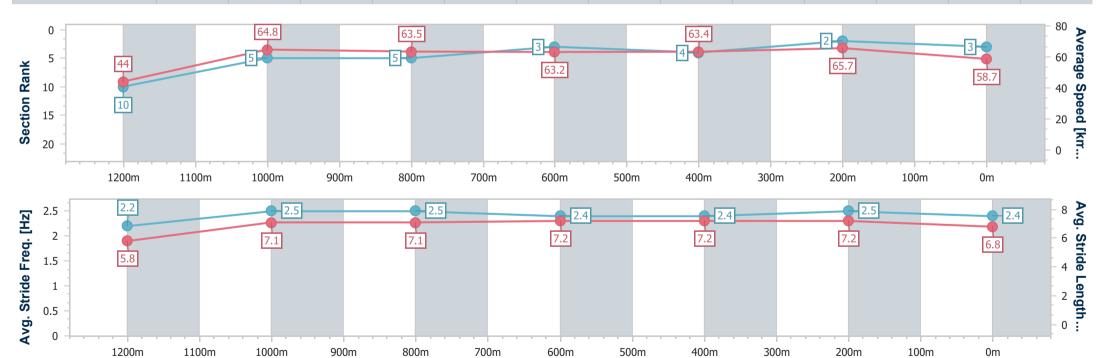

Race 4: U&U RECRUITMENT Maiden Plate - 1300m

20 September 2024 - 14:18

Track Rating: Good 4, Weather: Fine, Rail Position: +7m Entire

| Section                | Overall                  | 1200m                     | 1000m                    | 800m                     | 600m                     | 400m                     | 200m                     |  |  |  |
|------------------------|--------------------------|---------------------------|--------------------------|--------------------------|--------------------------|--------------------------|--------------------------|--|--|--|
| Section Times          | 1:17.22 [3]<br>(0:08.26) | 1:08.96 [10]<br>(0:11.19) | 0:57.77 [5]<br>(0:11.53) | 0:46.24 [5]<br>(0:11.56) | 0:34.68 [3]<br>(0:11.50) | 0:23.18 [4]<br>(0:10.98) | 0:12.20 [2]<br>(0:12.20) |  |  |  |
| Average Speed [km/h]   | 44.0                     | 64.8                      | 63.5                     | 63.2                     | 63.4                     | 65.7                     | 58.7                     |  |  |  |
| Top Speed [km/h]       | 62.1                     | 66.3                      | 65.3                     | 65.2                     | 64.8                     | 67.2                     | 63.1                     |  |  |  |
| Avg. Dist. to Rail [m] | 10.2                     | 4.6                       | 3.4                      | 3.0                      | 3.2                      | 7.8                      | 9.7                      |  |  |  |
| Avg. Stride Freq. [Hz] | 2.2                      | 2.5                       | 2.5                      | 2.4                      | 2.4                      | 2.5                      | 2.4                      |  |  |  |
| Avg. Stride Length [m] | 5.8                      | 7.1                       | 7.1                      | 7.2                      | 7.2                      | 7.2                      | 6.8                      |  |  |  |