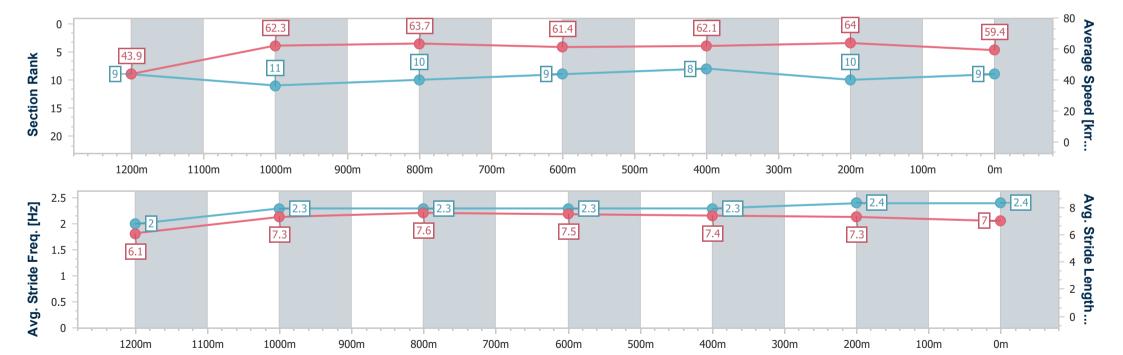

### Horse/Jockey Name Blueprint **Final Rank** 9 **Fastest Section Time (Section)** 0:08.25 (Overall) Top Speed [km/h] (Section) 65.8 (400m) Race State Finished

## **Eagle Farm QLD Professional**

Race 4: U&U RECRUITMENT Maiden Plate - 1300m

20 September 2024 - 14:18

Track Rating: Good 4, Weather: Fine, Rail Position: +7m Entire

| Section                | Overall                  | 1200m                    | 1000m                     | 800m                      | 600m                     | 400m                     | 200m                      |
|------------------------|--------------------------|--------------------------|---------------------------|---------------------------|--------------------------|--------------------------|---------------------------|
| Section Times          | 1:17.98 [9]<br>(0:08.25) | 1:09.73 [9]<br>(0:11.62) | 0:58.11 [11]<br>(0:11.40) | 0:46.71 [10]<br>(0:11.75) | 0:34.96 [9]<br>(0:11.60) | 0:23.36 [8]<br>(0:11.22) | 0:12.14 [10]<br>(0:12.14) |
| Average Speed [km/h]   | 43.9                     | 62.3                     | 63.7                      | 61.4                      | 62.1                     | 64.0                     | 59.4                      |
| Top Speed [km/h]       | 60.7                     | 63.6                     | 64.7                      | 61.9                      | 64.0                     | 65.8                     | 63.0                      |
| Avg. Dist. to Rail [m] | 6.2                      | 2.9                      | 1.7                       | 0.7                       | 0.4                      | 1.8                      | 3.2                       |
| Avg. Stride Freq. [Hz] | 2.0                      | 2.3                      | 2.3                       | 2.3                       | 2.3                      | 2.4                      | 2.4                       |
| Avg. Stride Length [m] | 6.1                      | 7.3                      | 7.6                       | 7.5                       | 7.4                      | 7.3                      | 7.0                       |

Report Created: Fri 20 September 2024 14:41 GMT+10

[] Ranking at each section and finish No data available at this section

NA No data available

-0----