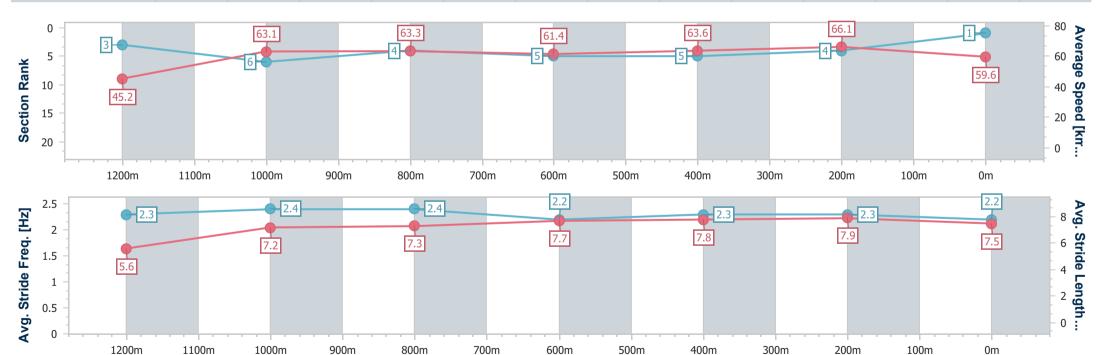

Race 4: U&U RECRUITMENT Maiden Plate - 1300m

20 September 2024 - 14:18

Track Rating: Good 4, Weather: Fine, Rail Position: +7m Entire

| Section                | Overall                  | 1200m                    | 1000m                    | 800m                     | 600m                     | 400m                     | 200m                     |  |
|------------------------|--------------------------|--------------------------|--------------------------|--------------------------|--------------------------|--------------------------|--------------------------|--|
| Section Times          | 1:17.20 [1]<br>(0:08.02) | 1:09.18 [3]<br>(0:11.44) | 0:57.74 [6]<br>(0:11.48) | 0:46.26 [4]<br>(0:11.91) | 0:34.35 [5]<br>(0:11.42) | 0:22.93 [5]<br>(0:10.90) | 0:12.03 [4]<br>(0:12.03) |  |
| Average Speed [km/h]   | 45.2                     | 63.1                     | 63.3                     | 61.4                     | 63.6                     | 66.1                     | 59.6                     |  |
| Top Speed [km/h]       | 61.4                     | 64.6                     | 65.4                     | 62.1                     | 68.1                     | 67.6                     | 64.5                     |  |
| Avg. Dist. to Rail [m] | 6.3                      | 1.9                      | 2.5                      | 2.9                      | 2.1                      | 4.5                      | 6.3                      |  |
| Avg. Stride Freq. [Hz] | 2.3                      | 2.4                      | 2.4                      | 2.2                      | 2.3                      | 2.3                      | 2.2                      |  |
| Avg. Stride Length [m] | 5.6                      | 7.2                      | 7.3                      | 7.7                      | 7.8                      | 7.9                      | 7.5                      |  |