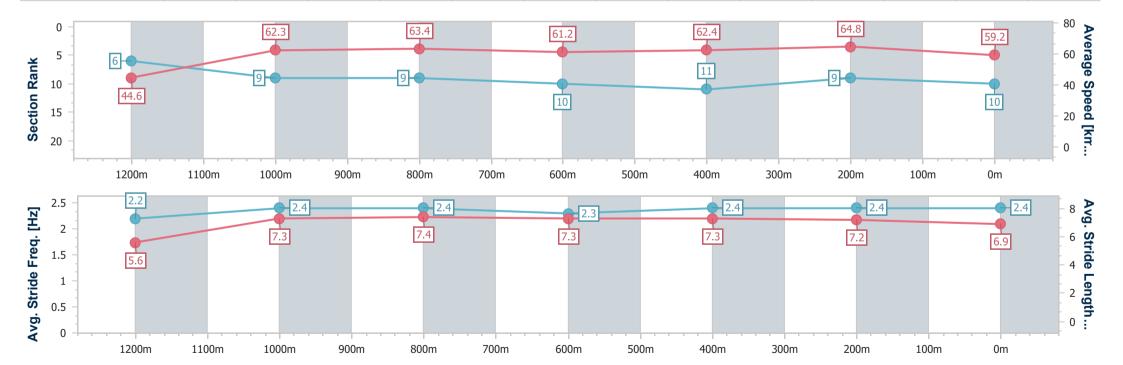

# Horse/Jockey Name Enid Final Rank 10 Fastest Section Time (Section) 0:08.17 (Overall) Top Speed [km/h] (Section) 66.5 (400m) Race State Finished

### Eagle Farm QLD Professional

Race 4: U&U RECRUITMENT Maiden Plate - 1300m

20 September 2024 - 14:18

Track Rating: Good 4, Weather: Fine, Rail Position: +7m Entire

| Section                | Overall                   | 1200m                    | 1000m                    | 800m                     | 600m                      | 400m                      | 200m                     |  |  |  |
|------------------------|---------------------------|--------------------------|--------------------------|--------------------------|---------------------------|---------------------------|--------------------------|--|--|--|
| Section Times          | 1:17.99 [10]<br>(0:08.17) | 1:09.82 [6]<br>(0:11.57) | 0:58.25 [9]<br>(0:11.51) | 0:46.74 [9]<br>(0:11.86) | 0:34.88 [10]<br>(0:11.65) | 0:23.23 [11]<br>(0:11.07) | 0:12.16 [9]<br>(0:12.16) |  |  |  |
| Average Speed [km/h]   | 44.6                      | 62.3                     | 63.4                     | 61.2                     | 62.4                      | 64.8                      | 59.2                     |  |  |  |
| Top Speed [km/h]       | 58.1                      | 64.3                     | 64.8                     | 62.1                     | 64.0                      | 66.5                      | 63.2                     |  |  |  |
| Avg. Dist. to Rail [m] | 6.5                       | 2.0                      | 3.3                      | 1.7                      | 1.7                       | 5.2                       | 4.8                      |  |  |  |
| Avg. Stride Freq. [Hz] | 2.2                       | 2.4                      | 2.4                      | 2.3                      | 2.4                       | 2.4                       | 2.4                      |  |  |  |
| Avg. Stride Length [m] | 5.6                       | 7.3                      | 7.4                      | 7.3                      | 7.3                       | 7.2                       | 6.9                      |  |  |  |

Report Created: Fri 20 September 2024 14:41 GMT+10

[] Ranking at each section and finish

-:--- No data available at this section

NA No data available

Page 14/17

| Horse/Jockey Name              | Let'sshowem       |
|--------------------------------|-------------------|
| Final Rank                     | 11                |
| Fastest Section Time (Section) | 0:08.76 (Overall) |
| Top Speed [km/h] (Section)     | 66.4 (400m)       |
| Race State                     | Finished          |