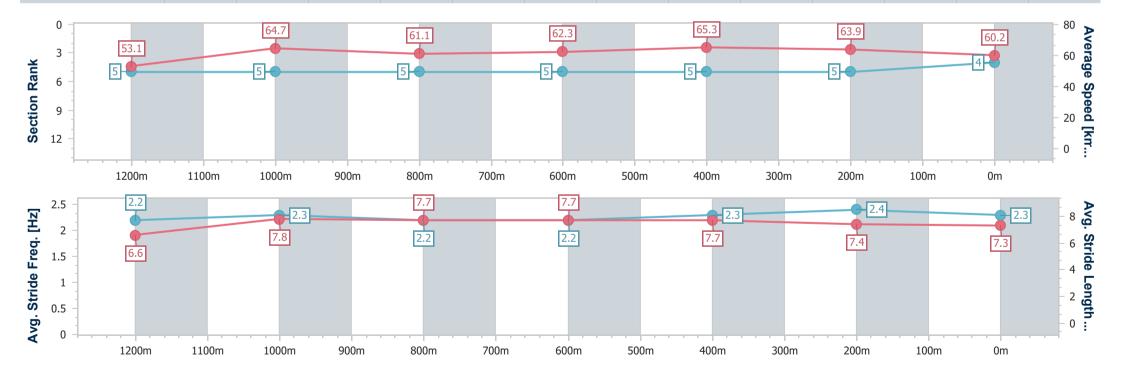

| Section                | Overall                  | 1200m                    | 1000m                    | 800m                     | 600m                     | 400m                     | 200m                     |  |
|------------------------|--------------------------|--------------------------|--------------------------|--------------------------|--------------------------|--------------------------|--------------------------|--|
| Section Times          | 1:22.60 [4]<br>(0:13.57) | 1:09.03 [5]<br>(0:11.11) | 0:57.92 [5]<br>(0:11.86) | 0:46.06 [5]<br>(0:11.61) | 0:34.45 [5]<br>(0:11.16) | 0:23.29 [5]<br>(0:11.31) | 0:11.98 [5]<br>(0:11.98) |  |
| Average Speed [km/h]   | 53.1                     | 64.7                     | 61.1                     | 62.3                     | 65.3                     | 63.9                     | 60.2                     |  |
| Top Speed [km/h]       | 66.7                     | 66.0                     | 61.8                     | 64.8                     | 66.7                     | 65.2                     | 62.0                     |  |
| Avg. Dist. to Rail [m] | 0.9                      | 1.6                      | 1.4                      | 1.2                      | 2.0                      | 5.2                      | 7.3                      |  |
| Avg. Stride Freq. [Hz] | 2.2                      | 2.3                      | 2.2                      | 2.2                      | 2.3                      | 2.4                      | 2.3                      |  |
| Avg. Stride Length [m] | 6.6                      | 7.8                      | 7.7                      | 7.7                      | 7.7                      | 7.4                      | 7.3                      |  |