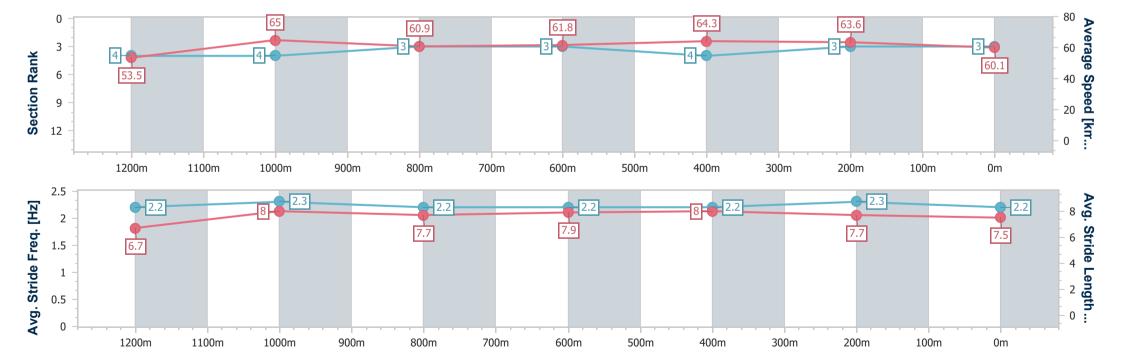

Race 6: SIMMONS LIVINGSTONE & ASSOCIATES OPEN Handicap - Weights Raised 0.5kg - 1400m

21 September 2024 - 14:53

Track Rating: Good 4, Weather: Fine, Rail Position: True

| Section                | Overall                  | 1200m                    | 1000m                    | 800m                     | 600m                     | 400m                     | 200m                     |
|------------------------|--------------------------|--------------------------|--------------------------|--------------------------|--------------------------|--------------------------|--------------------------|
| Section Times          | 1:22.47 [3]<br>(0:13.45) | 1:09.02 [4]<br>(0:11.08) | 0:57.94 [4]<br>(0:11.74) | 0:46.20 [3]<br>(0:11.66) | 0:34.54 [3]<br>(0:11.23) | 0:23.31 [4]<br>(0:11.35) | 0:11.96 [3]<br>(0:11.96) |
| Average Speed [km/h]   | 53.5                     | 65.0                     | 60.9                     | 61.8                     | 64.3                     | 63.6                     | 60.1                     |
| Top Speed [km/h]       | 65.9                     | 66.1                     | 62.8                     | 63.7                     | 65.0                     | 64.9                     | 62.0                     |
| Avg. Dist. to Rail [m] | 0.5                      | 0.3                      | 1.1                      | 0.7                      | 0.8                      | 2.1                      | 3.0                      |
| Avg. Stride Freq. [Hz] | 2.2                      | 2.3                      | 2.2                      | 2.2                      | 2.2                      | 2.3                      | 2.2                      |
| Avg. Stride Length [m] | 6.7                      | 8.0                      | 7.7                      | 7.9                      | 8.0                      | 7.7                      | 7.5                      |