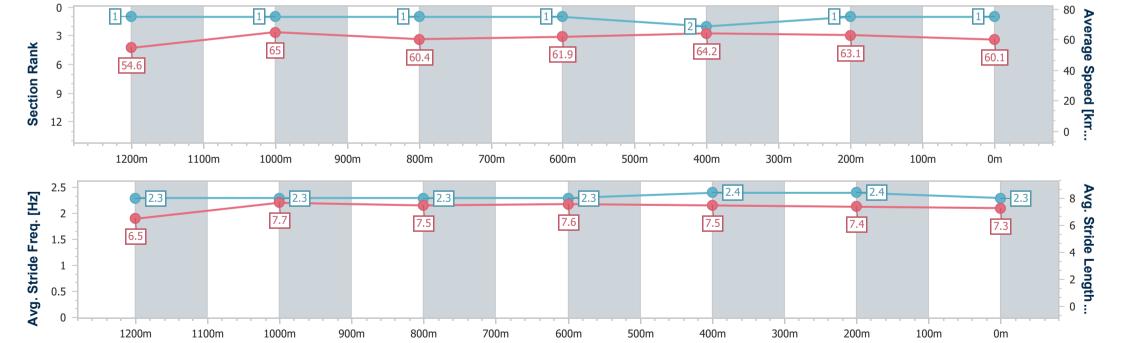

Race 6: SIMMONS LIVINGSTONE & ASSOCIATES OPEN Handicap - Weights Raised 0.5kg - 1400m 21 September 2024 - 14:53

Track Rating: Good 4, Weather: Fine, Rail Position: True

| Section                | Overall                  | 1200m                    | 1000m                    | 800m                     | 600m                     | 400m                     | 200m                     |
|------------------------|--------------------------|--------------------------|--------------------------|--------------------------|--------------------------|--------------------------|--------------------------|
| Section Times          | 1:22.38 [1]<br>(0:13.21) | 1:09.17 [1]<br>(0:11.09) | 0:58.08 [1]<br>(0:11.80) | 0:46.28 [1]<br>(0:11.64) | 0:34.64 [1]<br>(0:11.25) | 0:23.39 [2]<br>(0:11.43) | 0:11.96 [1]<br>(0:11.96) |
| Average Speed [km/h]   | 54.6                     | 65.0                     | 60.4                     | 61.9                     | 64.2                     | 63.1                     | 60.1                     |
| Top Speed [km/h]       | 67.9                     | 67.0                     | 62.0                     | 63.4                     | 66.1                     | 64.0                     | 61.7                     |
| Avg. Dist. to Rail [m] | 3.4                      | 1.1                      | 1.2                      | 0.6                      | 0.4                      | 1.0                      | 1.7                      |
| Avg. Stride Freq. [Hz] | 2.3                      | 2.3                      | 2.3                      | 2.3                      | 2.4                      | 2.4                      | 2.3                      |
| Avg. Stride Length [m] | 6.5                      | 7.7                      | 7.5                      | 7.6                      | 7.5                      | 7.4                      | 7.3                      |