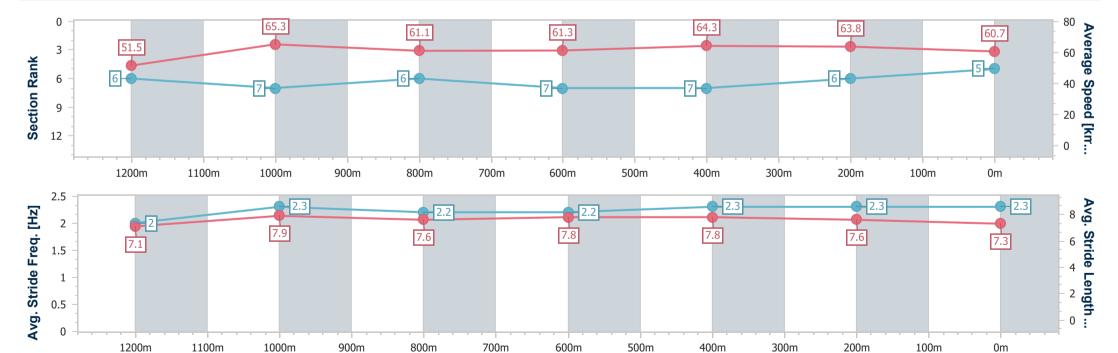

Report Created: Sat 21 September 2024 15:09 GMT+10

[] Ranking at each section and finish

-:--- No data available at this section

NA No data available

Page 6/12

| Horse/Jockey Name              | Patton          |
|--------------------------------|-----------------|
| Final Rank                     | 5               |
| Fastest Section Time (Section) | 0:11.01 (1200m) |
| Top Speed [km/h] (Section)     | 67.0 (1200m)    |
| Race State                     | Finished        |

Race 6: SIMMONS LIVINGSTONE & ASSOCIATES OPEN Handicap - Weights Raised 0.5kg - 1400m

21 September 2024 - 14:53

Track Rating: Good 4, Weather: Fine, Rail Position: True

| Section                | Overall                  | 1200m                    | 1000m                    | 800m                     | 600m                     | 400m                     | 200m                     |
|------------------------|--------------------------|--------------------------|--------------------------|--------------------------|--------------------------|--------------------------|--------------------------|
| Section Times          | 1:22.62 [5]<br>(0:13.99) | 1:08.63 [6]<br>(0:11.01) | 0:57.62 [7]<br>(0:11.74) | 0:45.88 [6]<br>(0:11.72) | 0:34.16 [7]<br>(0:11.01) | 0:23.15 [7]<br>(0:11.32) | 0:11.83 [6]<br>(0:11.83) |
| Average Speed [km/h]   | 51.5                     | 65.3                     | 61.1                     | 61.3                     | 64.3                     | 63.8                     | 60.7                     |
| Top Speed [km/h]       | 65.4                     | 67.0                     | 63.1                     | 64.1                     | 65.7                     | 64.9                     | 62.6                     |
| Avg. Dist. to Rail [m] | 0.7                      | 0.4                      | 0.6                      | 1.2                      | 2.3                      | 1.0                      | 1.4                      |
| Avg. Stride Freq. [Hz] | 2.0                      | 2.3                      | 2.2                      | 2.2                      | 2.3                      | 2.3                      | 2.3                      |
| Avg. Stride Length [m] | 7.1                      | 7.9                      | 7.6                      | 7.8                      | 7.8                      | 7.6                      | 7.3                      |

Report Created: Sat 21 September 2024 15:09 GMT+10

[] Ranking at each section and finish

-:--- No data available at this section

NA No data available

Page 7/12

| Horse/Jockey Name              | Military Expert |
|--------------------------------|-----------------|
| Final Rank                     | 6               |
| Fastest Section Time (Section) | 0:11.11 (1200m) |
| Top Speed [km/h] (Section)     | 68.2 (1200m)    |
| Race State                     | Finished        |