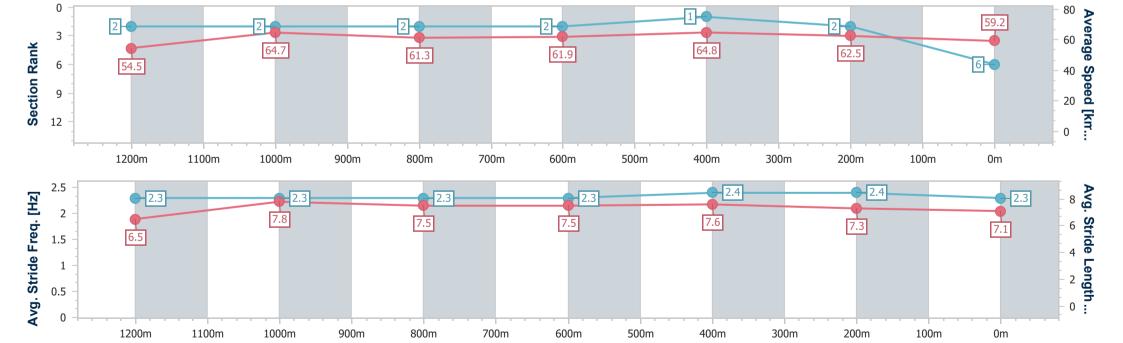

Report Created: Sat 21 September 2024 15:09 GMT+10

[] Ranking at each section and finish

-:--- No data available at this section

NA No data available

Page 7/12

| Horse/Jockey Name              | Military Expert |
|--------------------------------|-----------------|
| Final Rank                     | 6               |
| Fastest Section Time (Section) | 0:11.11 (1200m) |
| Top Speed [km/h] (Section)     | 68.2 (1200m)    |
| Race State                     | Finished        |

Race 6: SIMMONS LIVINGSTONE & ASSOCIATES OPEN Handicap - Weights Raised 0.5kg - 1400m

21 September 2024 - 14:53

Track Rating: Good 4, Weather: Fine, Rail Position: True

| Section                | Overall                  | 1200m                    | 1000m                    | 800m                     | 600m                     | 400m                     | 200m                     |
|------------------------|--------------------------|--------------------------|--------------------------|--------------------------|--------------------------|--------------------------|--------------------------|
| Section Times          | 1:22.66 [6]<br>(0:13.22) | 1:09.44 [2]<br>(0:11.11) | 0:58.33 [2]<br>(0:11.80) | 0:46.53 [2]<br>(0:11.63) | 0:34.90 [2]<br>(0:11.14) | 0:23.76 [1]<br>(0:11.61) | 0:12.15 [2]<br>(0:12.15) |
| Average Speed [km/h]   | 54.5                     | 64.7                     | 61.3                     | 61.9                     | 64.8                     | 62.5                     | 59.2                     |
| Top Speed [km/h]       | 68.0                     | 68.2                     | 62.1                     | 63.4                     | 66.0                     | 64.2                     | 61.7                     |
| Avg. Dist. to Rail [m] | 5.2                      | 1.8                      | 0.6                      | 0.6                      | 0.6                      | 3.8                      | 5.4                      |
| Avg. Stride Freq. [Hz] | 2.3                      | 2.3                      | 2.3                      | 2.3                      | 2.4                      | 2.4                      | 2.3                      |
| Avg. Stride Length [m] | 6.5                      | 7.8                      | 7.5                      | 7.5                      | 7.6                      | 7.3                      | 7.1                      |

Report Created: Sat 21 September 2024 15:09 GMT+10

[] Ranking at each section and finish

-:--- No data available at this section

NA No data available

Page 8/12

| Horse/Jockey Name              | Eaglemont      |
|--------------------------------|----------------|
| Final Rank                     | 7              |
| Fastest Section Time (Section) | 0:10.87 (600m) |
| Top Speed [km/h] (Section)     | 67.4 (600m)    |
| Race State                     | Finished       |