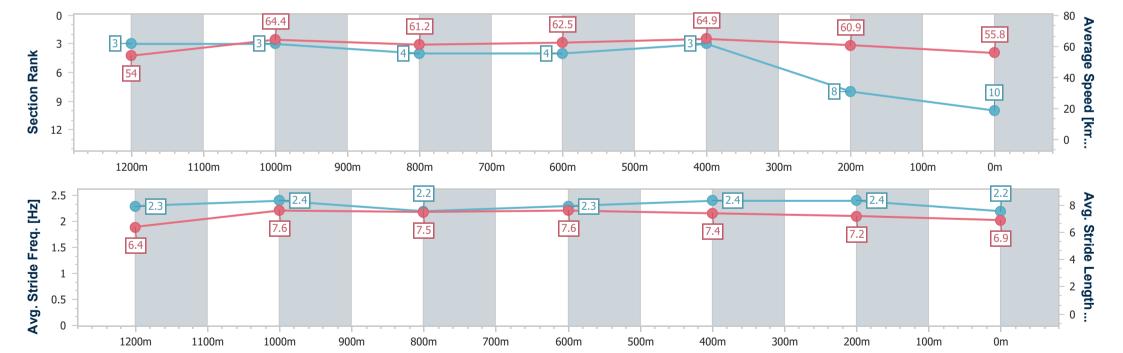

Race 6: SIMMONS LIVINGSTONE & ASSOCIATES OPEN Handicap - Weights Raised 0.5kg - 1400m

21 September 2024 - 14:53

Track Rating: Good 4, Weather: Fine, Rail Position: True

| Section                | Overall                   | 1200m                    | 1000m                    | 800m                     | 600m                     | 400m                     | 200m                     |
|------------------------|---------------------------|--------------------------|--------------------------|--------------------------|--------------------------|--------------------------|--------------------------|
| Section Times          | 1:23.89 [10]<br>(0:13.35) | 1:10.54 [3]<br>(0:11.15) | 0:59.39 [3]<br>(0:11.86) | 0:47.53 [4]<br>(0:11.58) | 0:35.95 [4]<br>(0:11.17) | 0:24.78 [3]<br>(0:11.87) | 0:12.91 [8]<br>(0:12.91) |
| Average Speed [km/h]   | 54.0                      | 64.4                     | 61.2                     | 62.5                     | 64.9                     | 60.9                     | 55.8                     |
| Top Speed [km/h]       | 66.6                      | 66.4                     | 61.5                     | 64.1                     | 65.4                     | 63.1                     | 58.3                     |
| Avg. Dist. to Rail [m] | 2.4                       | 1.8                      | 1.4                      | 1.2                      | 1.3                      | 4.3                      | 5.4                      |
| Avg. Stride Freq. [Hz] | 2.3                       | 2.4                      | 2.2                      | 2.3                      | 2.4                      | 2.4                      | 2.2                      |
| Avg. Stride Length [m] | 6.4                       | 7.6                      | 7.5                      | 7.6                      | 7.4                      | 7.2                      | 6.9                      |