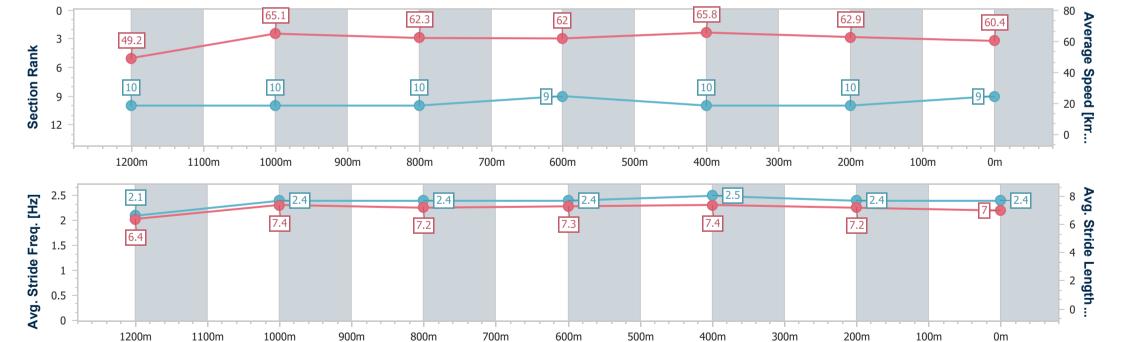

Race 6: SIMMONS LIVINGSTONE & ASSOCIATES OPEN Handicap - Weights Raised 0.5kg - 1400m 21 September 2024 - 14:53

Track Rating: Good 4, Weather: Fine, Rail Position: True

| Section                | Overall                  | 1200m                     | 1000m                     | 800m                      | 600m                     | 400m                      | 200m                      |  |  |
|------------------------|--------------------------|---------------------------|---------------------------|---------------------------|--------------------------|---------------------------|---------------------------|--|--|
| Section Times          | 1:23.23 [9]<br>(0:14.69) | 1:08.54 [10]<br>(0:11.04) | 0:57.50 [10]<br>(0:11.55) | 0:45.95 [10]<br>(0:11.65) | 0:34.30 [9]<br>(0:10.93) | 0:23.37 [10]<br>(0:11.43) | 0:11.94 [10]<br>(0:11.94) |  |  |
| Average Speed [km/h]   | 49.2                     | 65.1                      | 62.3                      | 62.0                      | 65.8                     | 62.9                      | 60.4                      |  |  |
| Top Speed [km/h]       | 63.1                     | 66.8                      | 64.2                      | 64.3                      | 66.6                     | 64.8                      | 62.1                      |  |  |
| Avg. Dist. to Rail [m] | 5.7                      | 0.9                       | 0.4                       | 0.3                       | 0.4                      | 2.1                       | 3.1                       |  |  |
| Avg. Stride Freq. [Hz] | 2.1                      | 2.4                       | 2.4                       | 2.4                       | 2.5                      | 2.4                       | 2.4                       |  |  |
| Avg. Stride Length [m] | 6.4                      | 7.4                       | 7.2                       | 7.3                       | 7.4                      | 7.2                       | 7.0                       |  |  |