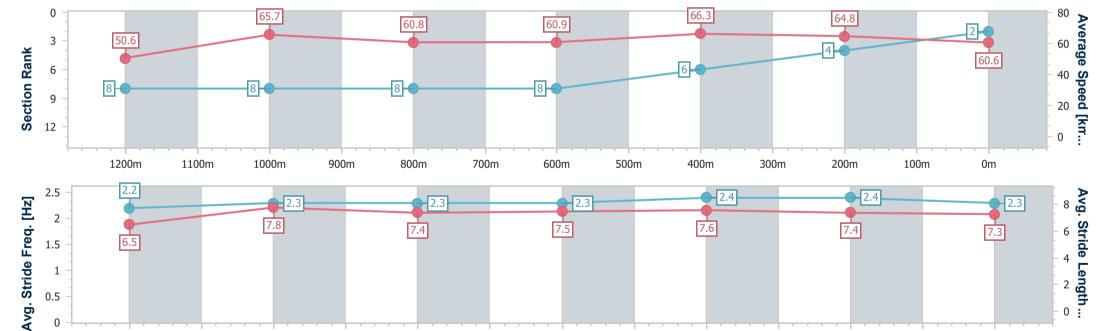

Race 6: SIMMONS LIVINGSTONE & ASSOCIATES OPEN Handicap - Weights Raised 0.5kg - 1400m

21 September 2024 - 14:53

Track Rating: Good 4, Weather: Fine, Rail Position: True

| Section                | Overall                  | 1200m                    | 1000m                    | 800m                     | 600m                     | 400m                     | 200m                     |
|------------------------|--------------------------|--------------------------|--------------------------|--------------------------|--------------------------|--------------------------|--------------------------|
| Section Times          | 1:22.44 [2]<br>(0:14.20) | 1:08.24 [8]<br>(0:10.98) | 0:57.26 [8]<br>(0:11.78) | 0:45.48 [8]<br>(0:11.64) | 0:33.84 [8]<br>(0:10.82) | 0:23.02 [6]<br>(0:11.12) | 0:11.90 [4]<br>(0:11.90) |
| Average Speed [km/h]   | 50.6                     | 65.7                     | 60.8                     | 60.9                     | 66.3                     | 64.8                     | 60.6                     |
| Top Speed [km/h]       | 66.8                     | 67.2                     | 62.2                     | 65.4                     | 67.2                     | 67.0                     | 63.0                     |
| Avg. Dist. to Rail [m] | 3.8                      | 0.3                      | 1.2                      | 3.2                      | 1.4                      | 3.3                      | 6.0                      |
| Avg. Stride Freq. [Hz] | 2.2                      | 2.3                      | 2.3                      | 2.3                      | 2.4                      | 2.4                      | 2.3                      |
| Avg. Stride Length [m] | 6.5                      | 7.8                      | 7.4                      | 7.5                      | 7.6                      | 7.4                      | 7.3                      |