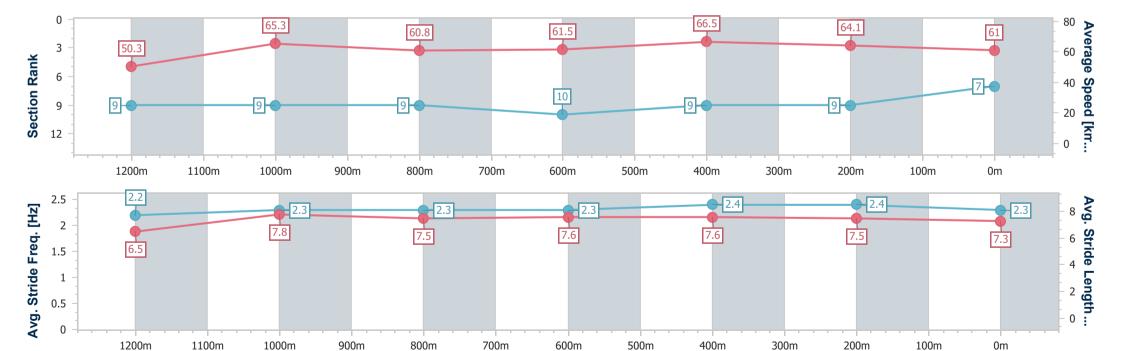

Report Created: Sat 21 September 2024 15:09 GMT+10

[] Ranking at each section and finish

-:--- No data available at this section

NA No data available

Page 9/12

| Horse/Jockey Name              | Hardware Lane   |
|--------------------------------|-----------------|
| Final Rank                     | 8               |
| Fastest Section Time (Section) | 0:10.91 (1200m) |
| Top Speed [km/h] (Section)     | 68.2 (1200m)    |
| Race State                     | Finished        |

Race 6: SIMMONS LIVINGSTONE & ASSOCIATES OPEN Handicap - Weights Raised 0.5kg - 1400m

21 September 2024 - 14:53

Track Rating: Good 4, Weather: Fine, Rail Position: True

| Section                | Overall                  | 1200m                    | 1000m                    | 800m                     | 600m                     | 400m                     | 200m                     |
|------------------------|--------------------------|--------------------------|--------------------------|--------------------------|--------------------------|--------------------------|--------------------------|
| Section Times          | 1:22.97 [8]<br>(0:14.06) | 1:08.91 [7]<br>(0:10.91) | 0:58.00 [6]<br>(0:11.82) | 0:46.18 [7]<br>(0:11.66) | 0:34.52 [6]<br>(0:11.08) | 0:23.44 [8]<br>(0:11.36) | 0:12.08 [7]<br>(0:12.08) |
| Average Speed [km/h]   | 51.1                     | 66.1                     | 61.1                     | 62.1                     | 66.9                     | 63.8                     | 59.4                     |
| Top Speed [km/h]       | 65.8                     | 68.2                     | 62.6                     | 65.5                     | 67.8                     | 65.0                     | 61.5                     |
| Avg. Dist. to Rail [m] | 2.2                      | 0.4                      | 0.7                      | 2.2                      | 4.5                      | 7.4                      | 7.9                      |
| Avg. Stride Freq. [Hz] | 2.3                      | 2.5                      | 2.3                      | 2.4                      | 2.5                      | 2.4                      | 2.3                      |
| Avg. Stride Length [m] | 6.3                      | 7.4                      | 7.2                      | 7.3                      | 7.6                      | 7.3                      | 7.2                      |

Report Created: Sat 21 September 2024 15:09 GMT+10

[] Ranking at each section and finish

-:--- No data available at this section

NA No data available

Page 10/12

| Horse/Jockey Name              | Avenue Of Stars |
|--------------------------------|-----------------|
| Final Rank                     | 9               |
| Fastest Section Time (Section) | 0:10.93 (600m)  |
| Top Speed [km/h] (Section)     | 66.8 (1200m)    |
| Race State                     | Finished        |