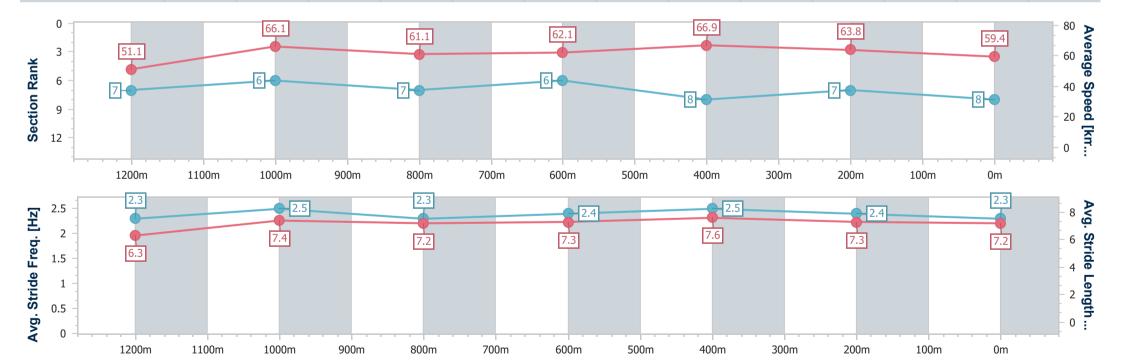

Report Created: Sat 21 September 2024 15:09 GMT+10

[] Ranking at each section and finish

-:--- No data available at this section

NA No data available

| Horse/Jockey Name              | Secret Plan    |
|--------------------------------|----------------|
| Final Rank                     | 2              |
| Fastest Section Time (Section) | 0:10.82 (600m) |
| Top Speed [km/h] (Section)     | 67.2 (1200m)   |
| Race State                     | Finished       |

Race 6: SIMMONS LIVINGSTONE & ASSOCIATES OPEN Handicap - Weights Raised 0.5kg - 1400m

21 September 2024 - 14:53

Track Rating: Good 4, Weather: Fine, Rail Position: True

| Section                | Overall                  | 1200m                    | 1000m                    | 800m                     | 600m                     | 400m                     | 200m                     |
|------------------------|--------------------------|--------------------------|--------------------------|--------------------------|--------------------------|--------------------------|--------------------------|
| Section Times          | 1:22.44 [2]<br>(0:14.20) | 1:08.24 [8]<br>(0:10.98) | 0:57.26 [8]<br>(0:11.78) | 0:45.48 [8]<br>(0:11.64) | 0:33.84 [8]<br>(0:10.82) | 0:23.02 [6]<br>(0:11.12) | 0:11.90 [4]<br>(0:11.90) |
| Average Speed [km/h]   | 50.6                     | 65.7                     | 60.8                     | 60.9                     | 66.3                     | 64.8                     | 60.6                     |
| Top Speed [km/h]       | 66.8                     | 67.2                     | 62.2                     | 65.4                     | 67.2                     | 67.0                     | 63.0                     |
| Avg. Dist. to Rail [m] | 3.8                      | 0.3                      | 1.2                      | 3.2                      | 1.4                      | 3.3                      | 6.0                      |
| Avg. Stride Freq. [Hz] | 2.2                      | 2.3                      | 2.3                      | 2.3                      | 2.4                      | 2.4                      | 2.3                      |
| Avg. Stride Length [m] | 6.5                      | 7.8                      | 7.4                      | 7.5                      | 7.6                      | 7.4                      | 7.3                      |

600m

500m

400m

Report Created: Sat 21 September 2024 15:09 GMT+10

1100m

1000m

800m

900m